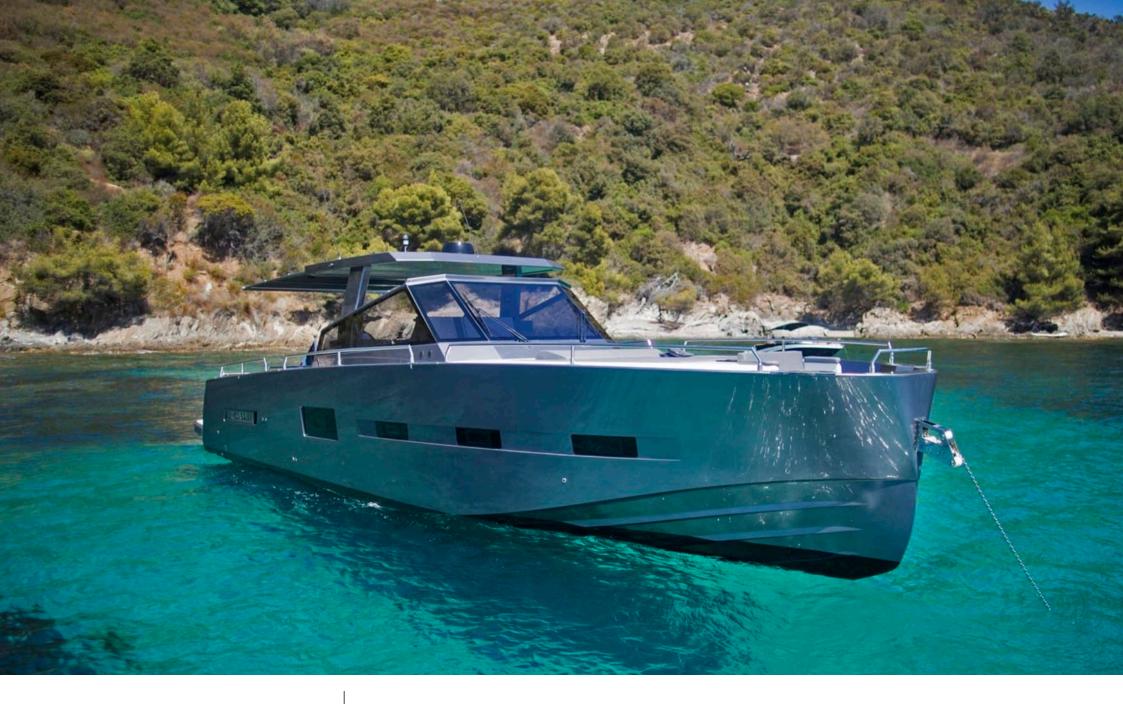

# EXTERIOR DESIGN

Interior design Exterior design Gallery lifestyle Specifications Features

### Specifications

| €                                                             | Low rate per day<br>3 600 €          |        |                      | €                                                             | High rate per day<br>3 600 €                   |  |
|---------------------------------------------------------------|--------------------------------------|--------|----------------------|---------------------------------------------------------------|------------------------------------------------|--|
| €                                                             | Summer low rate per week<br>21 600 € |        |                      | €                                                             | Summer high rate per week<br>21 600 €          |  |
| €                                                             | Winter low rate per week<br>21 600€  |        |                      | €                                                             | Winter high rate per week<br>21 600 €          |  |
|                                                               | Builder<br>Med Yachts                |        | Year buil<br>2019    | lt                                                            | Year refit                                     |  |
|                                                               | Length<br>16 m                       |        |                      |                                                               | Guests Cruising Cabins                         |  |
| Winter Cruising Area(s)<br>French Riviera, West Mediterranean |                                      |        |                      | Summer Cruising Area(s)<br>French Riviera, West Mediterranean |                                                |  |
| Crew                                                          | Max speed<br>35 knots                |        | Cruising<br>25 knots | speed                                                         | Fuel consumption<br>150 L/H                    |  |
| Type of cabins<br>2 (2 x Double)                              |                                      |        |                      |                                                               |                                                |  |
| RTHAUD                                                        | YACHTING                             | Interi | or design            | Exterior de                                                   | sign Gallery lifestyle Specifications Features |  |