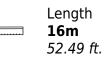

### Specifications

| €                                                             | Low rate per day<br>3 600 €          |        |                      | €                                                             | High rate per day<br>3 600 €                   |  |
|---------------------------------------------------------------|--------------------------------------|--------|----------------------|---------------------------------------------------------------|------------------------------------------------|--|
| €                                                             | Summer low rate per week<br>21 600 € |        |                      | €                                                             | Summer high rate per week<br>21 600 €          |  |
| €                                                             | Winter low rate per week<br>21 600€  |        |                      | €                                                             | Winter high rate per week<br>21 600 €          |  |
|                                                               | Builder<br>Med Yachts                |        | Year buil<br>2019    | lt                                                            | Year refit                                     |  |
|                                                               | Length<br>16 m                       |        |                      |                                                               | Guests Cruising Cabins                         |  |
| Winter Cruising Area(s)<br>French Riviera, West Mediterranean |                                      |        |                      | Summer Cruising Area(s)<br>French Riviera, West Mediterranean |                                                |  |
| Crew                                                          | Max speed<br>35 knots                |        | Cruising<br>25 knots | speed                                                         | Fuel consumption<br>150 L/H                    |  |
| Type of cabins<br>2 (2 x Double)                              |                                      |        |                      |                                                               |                                                |  |
| RTHAUD                                                        | YACHTING                             | Interi | or design            | Exterior de                                                   | sign Gallery lifestyle Specifications Features |  |