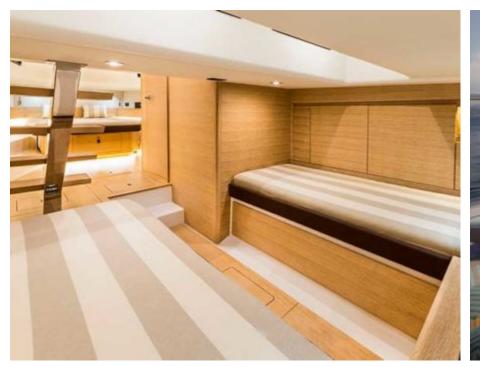

### M/Y PARDO 43























Specifications

**Features** 



# **EXTERIOR DESIGN**





**Features** 









# INTERIOR DESIGN











# GALLERY LIFESTYLE





#### Specifications



Low rate per day

3 200 €



High rate per day

3 200 €



Summer low rate per week

19 200 €



Summer high rate per week

19 200 €



Winter low rate per week

19 200 €



Winter high rate per week

19 200 €



Builder

Pardo



Year built

2019



Length

14 m



**Guests Cruising** 

10



Cabins

2

Winter Cruising Area(s)

French Riviera, West Mediterranean

Summer Cruising Area(s)
French Riviera, West Mediterranean

Crew

Max speed 35 knots

Cruising speed 26 knots

Fuel consumption 170 L/H

Type of cabins

2 (2 x Double)