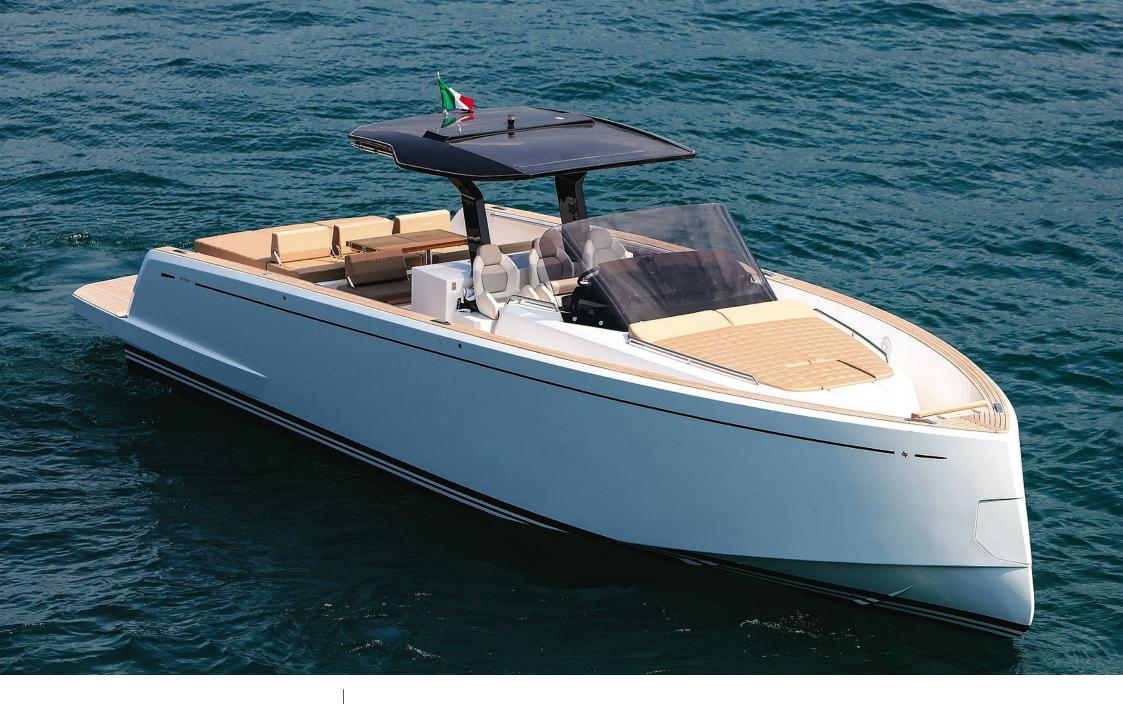

### M/Y PARDO 43

Specifications

**Features** 

2019

Length

14 m

**Guests Cruising** 

10

Cabins

2

Winter Cruising Area(s)

French Riviera, West Mediterranean

Summer Cruising Area(s)
French Riviera, West Mediterranean

Crew

Max speed 35 knots

Cruising speed 26 knots

Fuel consumption 170 L/H

Type of cabins

2 (2 x Double)