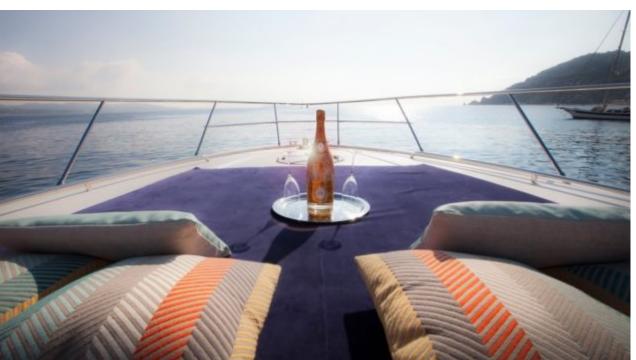

### M/Y PARDO 43























Specifications

**Features** 



# **EXTERIOR DESIGN**





**Features** 









# INTERIOR DESIGN











# GALLERY LIFESTYLE





#### Specifications



Low rate per day

3 200 €



High rate per day

3 200 €



Summer low rate per week

19 200 €



Summer high rate per week

19 200 €



Winter low rate per week

19 200 €



Winter high rate per week

19 200 €



Builder

Pardo



Year built

2019



Length

14 m



**Guests Cruising** 

10



Cabins

2

Winter Cruising Area(s)

French Riviera, West Mediterranean

Summer Cruising Area(s)
French Riviera, West Mediterranean

Crew

Max speed 35 knots

Cruising speed 26 knots

Fuel consumption 170 L/H

Type of cabins

2 (2 x Double)