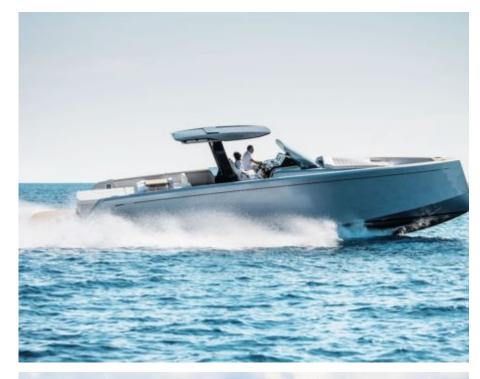

### M/Y PARDO 43























Specifications

**Features** 



# **EXTERIOR DESIGN**





**Features** 









# INTERIOR DESIGN











# GALLERY LIFESTYLE





#### Specifications



Low rate per day

3 200 €



High rate per day

3 200 €



Summer low rate per week

19 200 €



Summer high rate per week

19 200 €



Winter low rate per week

19 200 €



Winter high rate per week

19 200 €



Builder

Pardo



Year built

2019



Length

14 m



**Guests Cruising** 

10



Cabins

2

Winter Cruising Area(s)

French Riviera, West Mediterranean

Summer Cruising Area(s)
French Riviera, West Mediterranean

Crew

Max speed 35 knots

Cruising speed 26 knots

Fuel consumption 170 L/H

Type of cabins

2 (2 x Double)