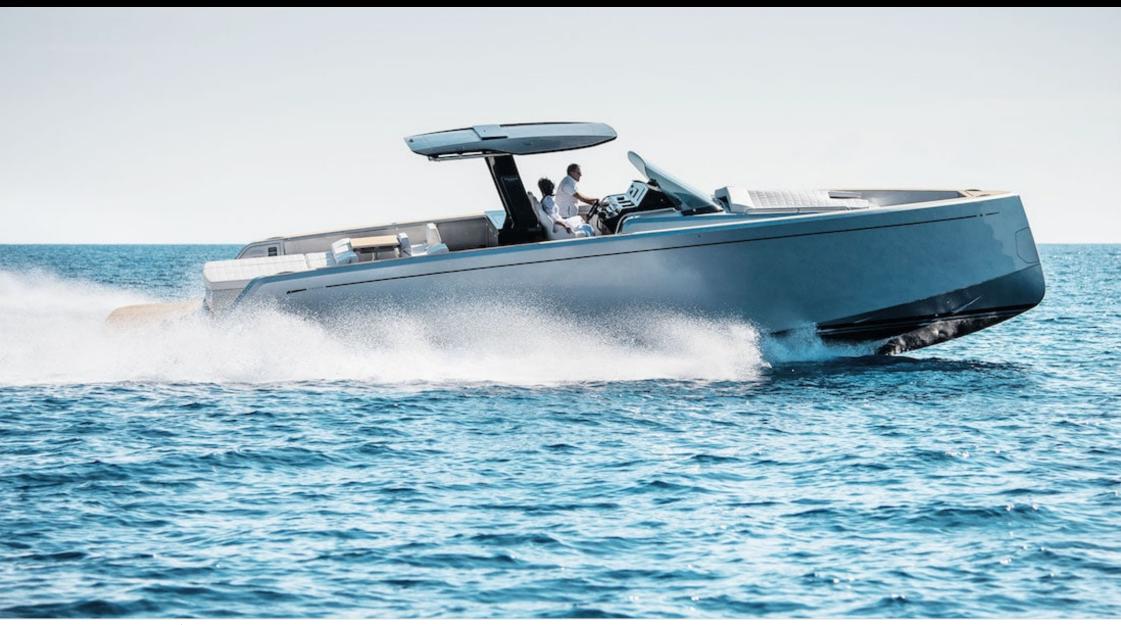

### M/Y PARDO 43























Specifications

**Features** 



# **EXTERIOR DESIGN**





**Features** 









# INTERIOR DESIGN











# GALLERY LIFESTYLE





#### Specifications



Low rate per day

3 200 €



High rate per day

3 200 €



Summer low rate per week

19 200 €



Summer high rate per week

19 200 €



Winter low rate per week

19 200 €



Winter high rate per week

19 200 €



Builder

Pardo



Year built

2019



Length

14 m



**Guests Cruising** 

10



Cabins

2

Winter Cruising Area(s)

French Riviera, West Mediterranean

Summer Cruising Area(s)
French Riviera, West Mediterranean

Crew

Max speed 35 knots

Cruising speed 26 knots

Fuel consumption 170 L/H

Type of cabins

2 (2 x Double)