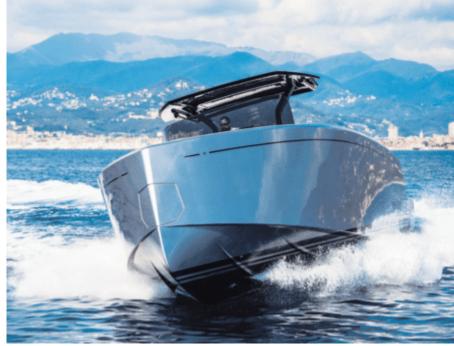

### M/Y PARDO 43























Specifications

**Features** 



# **EXTERIOR DESIGN**





**Features** 









# INTERIOR DESIGN











# GALLERY LIFESTYLE





#### Specifications



Low rate per day

3 200 €



High rate per day

3 200 €



Summer low rate per week

19 200 €



Summer high rate per week

19 200 €



Winter low rate per week

19 200 €



Winter high rate per week

19 200 €



Builder

Pardo



Year built

2019



Length

14 m



**Guests Cruising** 

10



Cabins

2

Winter Cruising Area(s)

French Riviera, West Mediterranean

Summer Cruising Area(s)
French Riviera, West Mediterranean

Crew

Max speed 35 knots

Cruising speed 26 knots

Fuel consumption 170 L/H

Type of cabins

2 (2 x Double)