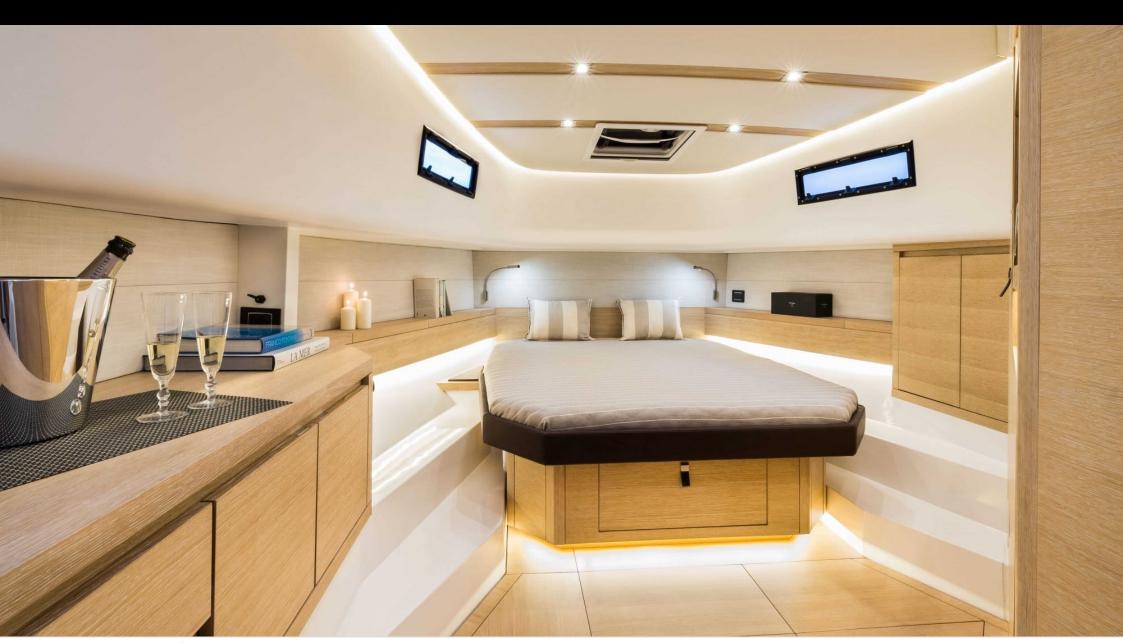

### M/Y PARDO 43























Specifications

**Features** 



# **EXTERIOR DESIGN**





**Features** 









# INTERIOR DESIGN











# GALLERY LIFESTYLE





#### Specifications



Low rate per day

3 200 €



High rate per day

3 200 €



Summer low rate per week

19 200 €



Summer high rate per week

19 200 €



Winter low rate per week

19 200 €



Winter high rate per week

19 200 €



Builder

Pardo



Year built

2019



Length

14 m



**Guests Cruising** 

10



Cabins

2

Winter Cruising Area(s)

French Riviera, West Mediterranean

Summer Cruising Area(s)
French Riviera, West Mediterranean

Crew

Max speed 35 knots

Cruising speed 26 knots

Fuel consumption 170 L/H

Type of cabins

2 (2 x Double)