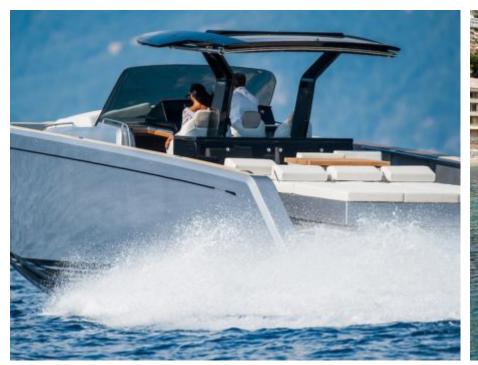

### M/Y PARDO 43























Specifications

**Features** 



# **EXTERIOR DESIGN**





**Features** 









# INTERIOR DESIGN











# GALLERY LIFESTYLE





#### Specifications



Low rate per day

3 200 €



High rate per day

3 200 €



Summer low rate per week

19 200 €



Summer high rate per week

19 200 €



Winter low rate per week

19 200 €



Winter high rate per week

19 200 €



Builder

Pardo



Year built

2019



Length

14 m



**Guests Cruising** 

10



Cabins

2

Winter Cruising Area(s)

French Riviera, West Mediterranean

Summer Cruising Area(s)
French Riviera, West Mediterranean

Crew

Max speed 35 knots

Cruising speed 26 knots

Fuel consumption 170 L/H

Type of cabins

2 (2 x Double)