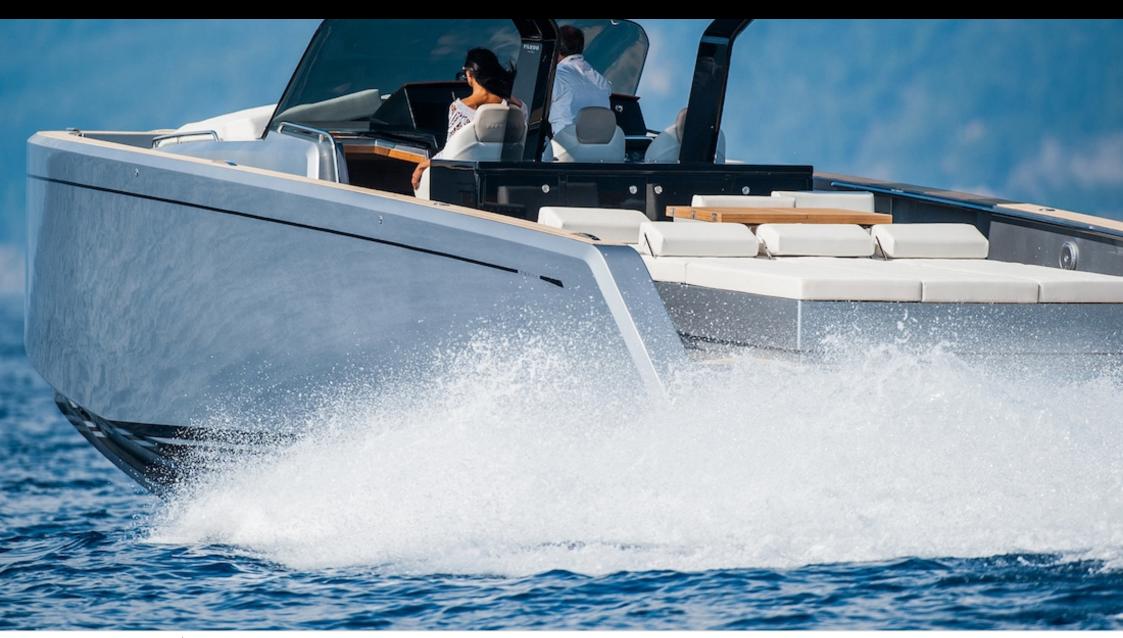

### M/Y PARDO 43























Specifications

**Features** 



# **EXTERIOR DESIGN**





**Features** 









# INTERIOR DESIGN











# GALLERY LIFESTYLE





#### Specifications



Low rate per day

3 200 €



High rate per day

3 200 €



Summer low rate per week

19 200 €



Summer high rate per week

19 200 €



Winter low rate per week

19 200 €



Winter high rate per week

19 200 €



Builder

Pardo



Year built

2019



Length

14 m



**Guests Cruising** 

10



Cabins

2

Winter Cruising Area(s)

French Riviera, West Mediterranean

Summer Cruising Area(s)
French Riviera, West Mediterranean

Crew

Max speed 35 knots

Cruising speed 26 knots

Fuel consumption 170 L/H

Type of cabins

2 (2 x Double)