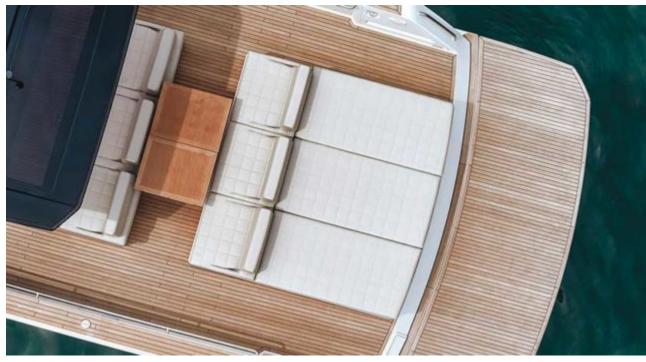

### M/Y PARDO 43























Specifications

**Features** 



# **EXTERIOR DESIGN**





**Features** 









# INTERIOR DESIGN











# GALLERY LIFESTYLE





#### Specifications



Low rate per day

3 200 €



High rate per day

3 200 €



Summer low rate per week

19 200 €



Summer high rate per week

19 200 €



Winter low rate per week

19 200 €



Winter high rate per week

19 200 €



Builder

Pardo



Year built

2019



Length

14 m



**Guests Cruising** 

10



Cabins

2

Winter Cruising Area(s)

French Riviera, West Mediterranean

Summer Cruising Area(s)
French Riviera, West Mediterranean

Crew

Max speed 35 knots

Cruising speed 26 knots

Fuel consumption 170 L/H

Type of cabins

2 (2 x Double)