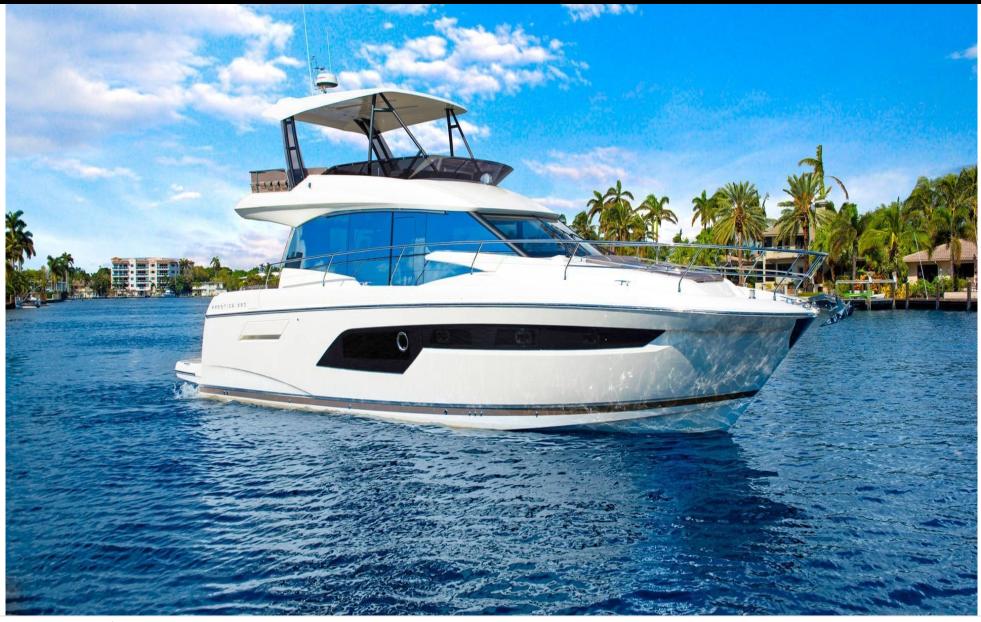

520

o.....

Length Guests Guests 16.10m 52.82 ft. 10

Cabins **3** 

Crew **1** 





## M/Y PRESTIGE 520







toys

#### EXTERIOR DESIGN





















# INTERIOR DESIGN























# GALLERY LIFESTYLE













## Specifications

| €                                                             | Low rate per day<br>4 100€           |  |                      | €                                                             | High rate per day<br>4 100 €          |  |
|---------------------------------------------------------------|--------------------------------------|--|----------------------|---------------------------------------------------------------|---------------------------------------|--|
| €                                                             | Summer low rate per week<br>24 600 € |  |                      | €                                                             | Summer high rate