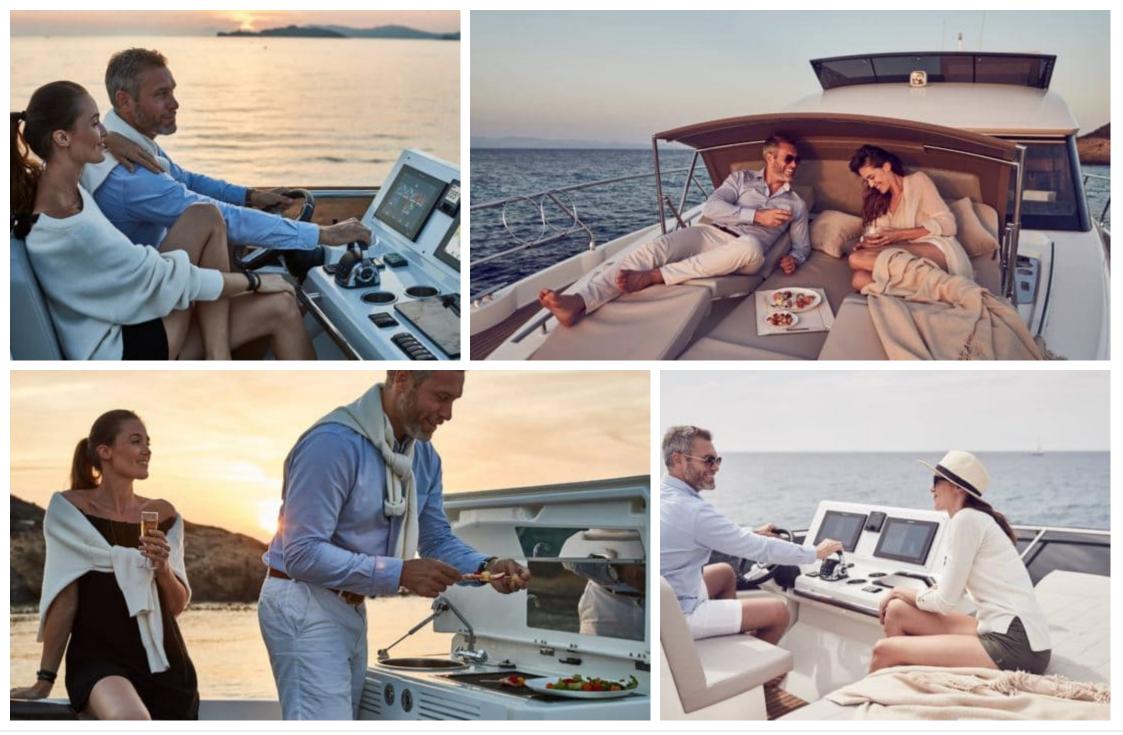

520

o.....

Length Guests Guests 16.10m 52.82 ft. 10

Cabins **3** 

Crew **1** 





## M/Y PRESTIGE 520







toys

#### EXTERIOR DESIGN





















# INTERIOR DESIGN























# GALLERY LIFESTYLE













## Specifications

| €                                                             | Low rate per day<br>4 100€           |  |                      | €                                                             | High rate per day<br>4 100 €          |  |
|---------------------------------------------------------------|--------------------------------------|--|----------------------|---------------------------------------------------------------|---------------------------------------|--|
| €                                                             | Summer low rate per week<br>24 600 € |  |                      | €                                                             | Summer high rate per week<br>24 600 € |  |
| €