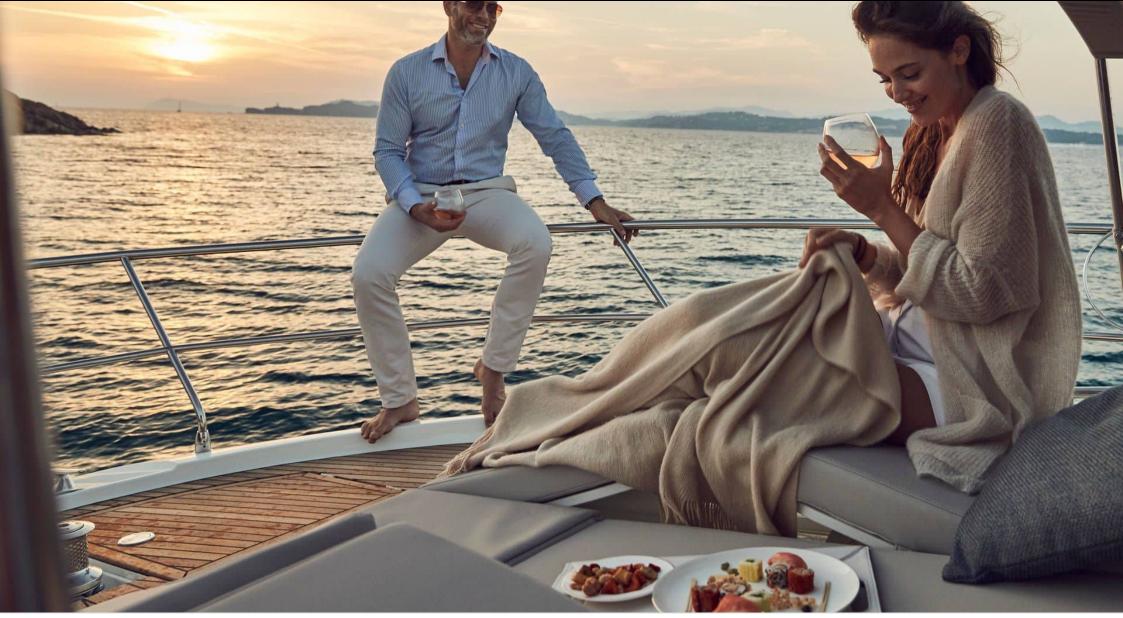

520

o.....

Length Guests Guests 16.10m 52.82 ft. 10

Cabins **3** 

Crew **1** 





## M/Y PRESTIGE 520







toys

#### EXTERIOR DESIGN





















# INTERIOR DESIGN























# GALLERY LIFESTYLE













## Specifications

| €                                                             | Low rate per day<br>4 100€           |  |                      | €                                                             | High rate per day<br>4 100 €          |  |
|---------------------------------------------------------------|--------------------------------------|--|----------------------|---------------------------------------------------------------|---------------------------------------|--|
| €                                                             | Summer low rate per week<br>24 600 € |  |                      | €                                                             | Summer high rate per week<br>24 600 € |  |
| €