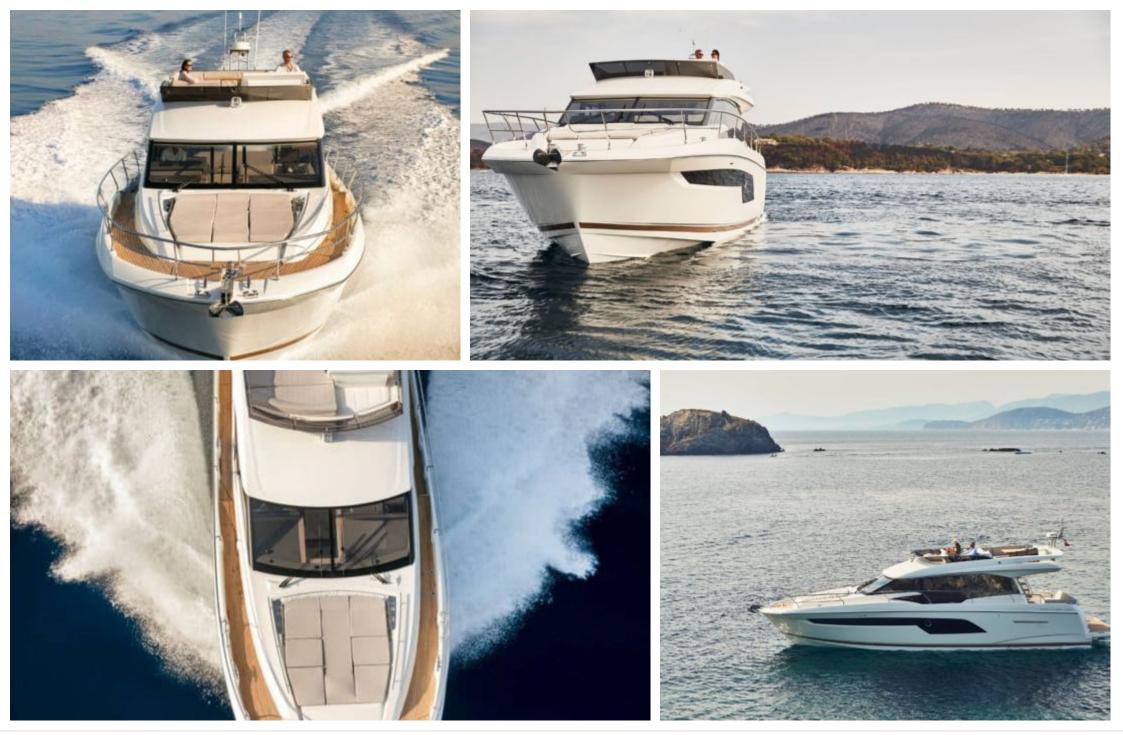

520

o.....

Length Guests Guests 16.10m 52.82 ft. 10

Cabins **3** 

Crew **1** 





## M/Y PRESTIGE 520







toys

#### EXTERIOR DESIGN





















# INTERIOR DESIGN























# GALLERY LIFESTYLE













## Specifications

| €                                                             | Low rate per day<br>4 100€           |  |                      | €                                                             | High rate per day<br>4 100 €          |  |
|---------------------------------------------------------------|--------------------------------------|--|----------------------|---------------------------------------------------------------|---------------------------------------|--|
| €                                                             | Summer low rate per week<br>24 600 € |  |                      | €                                                             | Summer high rate per