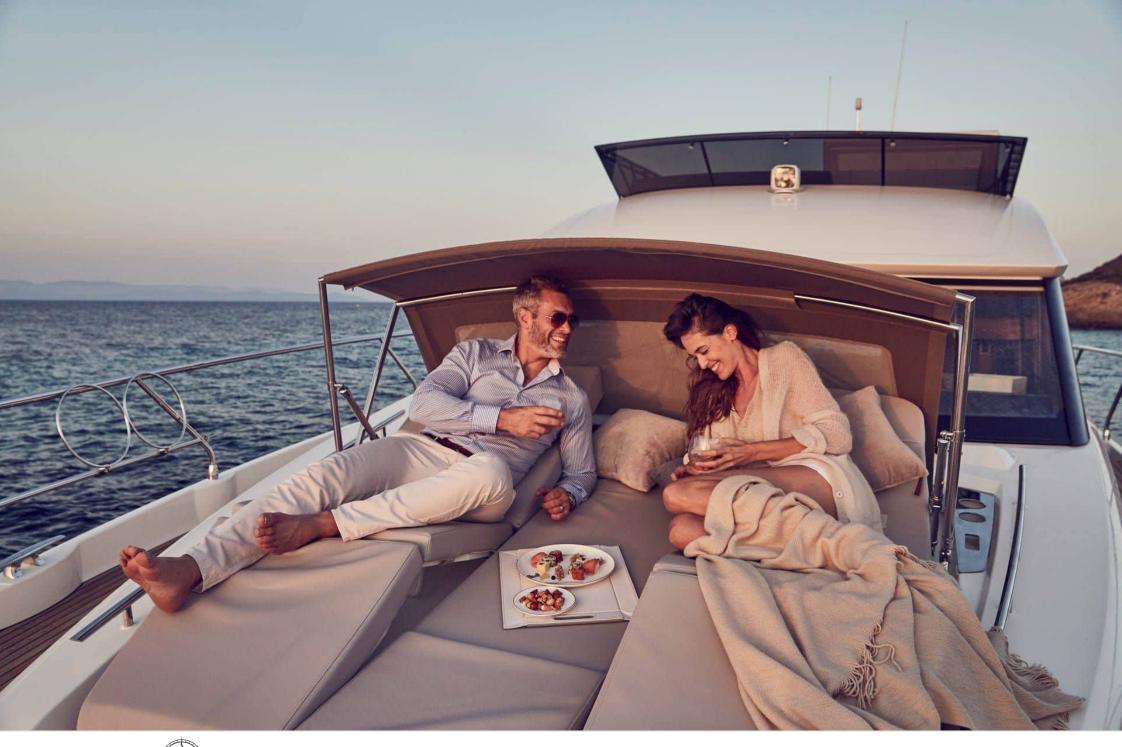

520

o.....

Length Guests Guests 16.10m 52.82 ft. 10

Cabins **3** 

Crew **1** 





## M/Y PRESTIGE 520







toys

#### EXTERIOR DESIGN





















# INTERIOR DESIGN























# GALLERY LIFESTYLE













## Specifications

| €                                                             | Low rate per day<br>4 100€           |  |                      | €                                                             | High rate per day<br>4 100 €          |  |
|---------------------------------------------------------------|--------------------------------------|--|----------------------|---------------------------------------------------------------|---------------------------------------|--|
| €                                                             | Summer low rate per week<br>24 600 € |  |                      | €                                                             | Summer high rate per week<br>24