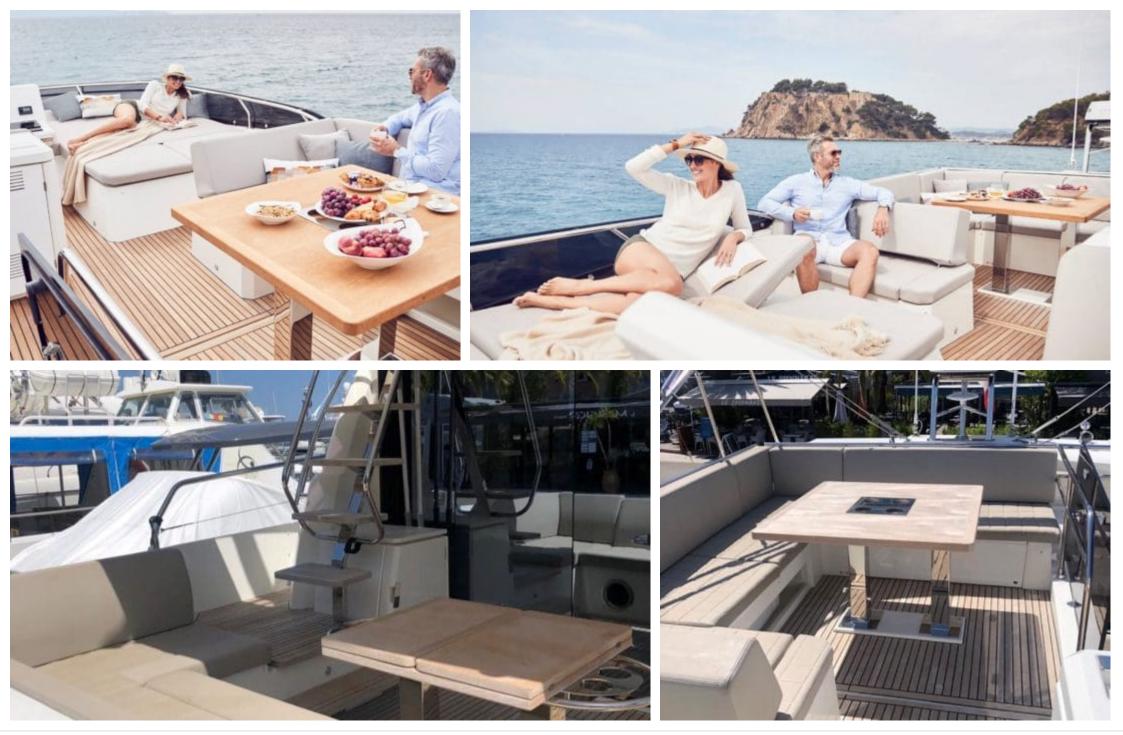

520

o.....

Length Guests Guests 16.10m 52.82 ft. 10

Cabins **3** 

Crew **1** 





## M/Y PRESTIGE 520







toys

#### EXTERIOR DESIGN





















# INTERIOR DESIGN























# GALLERY LIFESTYLE













## Specifications

| €                                                             | Low rate per day<br>4 100€           |  |                      | €                                                             | High rate per day<br>4 100 €          |  |
|---------------------------------------------------------------|--------------------------------------|--|----------------------|---------------------------------------------------------------|---------------------------------------|--|
| €                                                             | Summer low rate per week<br>24 600 € |  |                      | €                                                             | Summer high rate per week<br