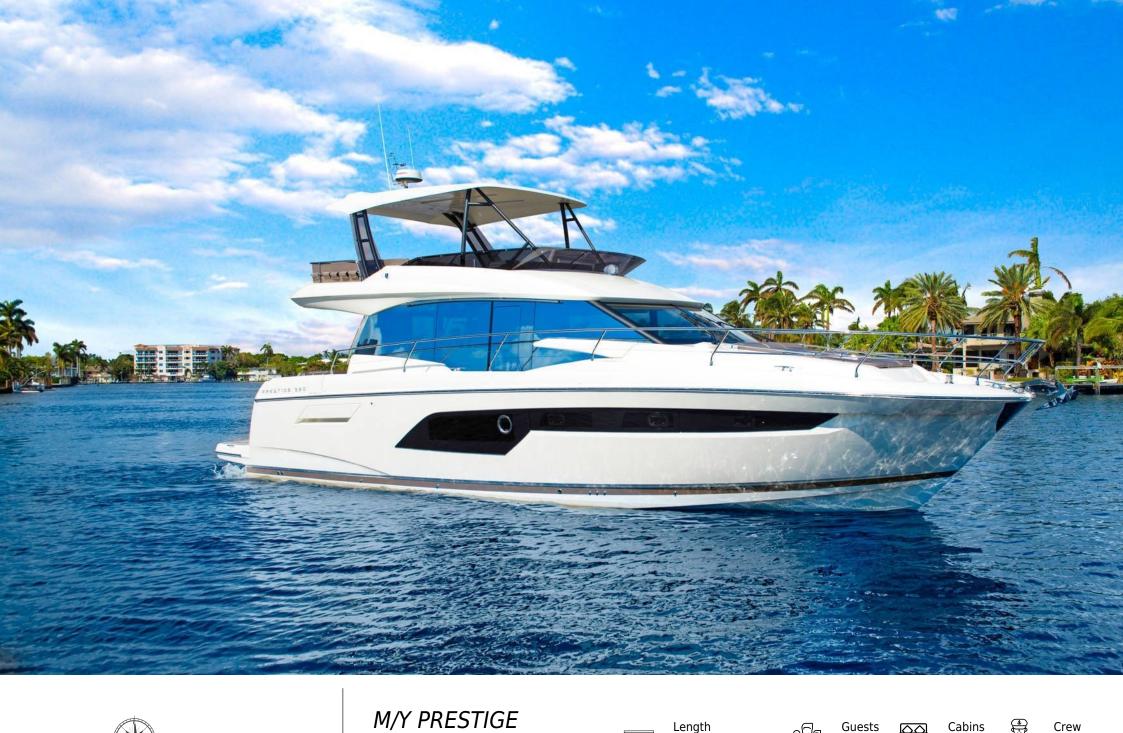

520

o.....

Length Guests Guests 16.10m 52.82 ft. 10

Cabins **3** 

Crew **1** 

## M/Y PRESTIGE 520

toys

## Specifications

| €                                                             | Low rate per day<br>4 100€           |  |                      | €                                                             | High rate per day<br>4 100 €          |  |
|---------------------------------------------------------------|--------------------------------------|--|----------------------|---------------------------------------------------------------|---------------------------------------|--|
| €                                                             | Summer low rate per week<br>24 600 € |  |                      | €                                                             | Summer high rate per week<br>24 600 € |  |
| €                                                             | Winter low rate per week<br>24 600€  |  |                      | €                                                             | Winter high rate per week<br>24 600 € |  |
|                                                               | Builder<br>Prestige                  |  | Year buil<br>2020    | lt                                                            | Year refit                            |  |
|                                                               | Length<br>16.10 m                    |  |                      |                                                               | Guests Cruising<br>10<br>Cabins<br>3  |  |
| Winter Cruising Area(s)<br>French Riviera, West Mediterranean |                                      |  |                      | Summer Cruising Area(s)<br>French Riviera, West Mediterranean |                                       |  |
| Crew<br>1                                                     | Max speed<br>28 knots                |  | Cruising<br>25 knots | speed                                                         | Fuel consumption<br>180 L/h           |  |
| Type of cabins<br>3 (3 x Double)                              |                                      |  |                      |                                                               |                                       |  |
|                                                               |                                      |  |                      |                                                               |                                       |  |