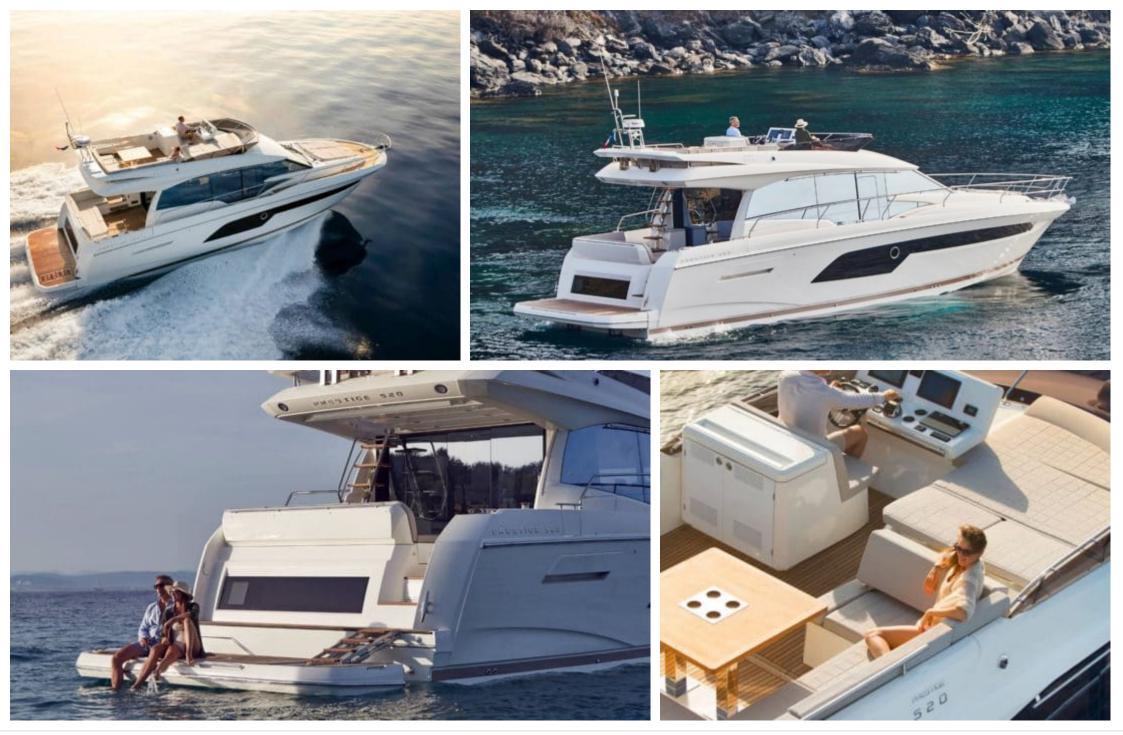

520

o.....

Length Guests Guests 16.10m 52.82 ft. 10

Cabins **3** 

Crew **1** 





## M/Y PRESTIGE 520







toys

#### EXTERIOR DESIGN





















# INTERIOR DESIGN























# GALLERY LIFESTYLE













## Specifications

| €                                                             | Low rate per day<br>4 100€           |  |                      | €                                                             | High rate per day<br>4 100 €          |  |
|---------------------------------------------------------------|--------------------------------------|--|----------------------|---------------------------------------------------------------|---------------------------------------|--|
| €                                                             | Summer low rate per week<br>24 600 € |  |                      | €                                                             | Summer high rate per wee