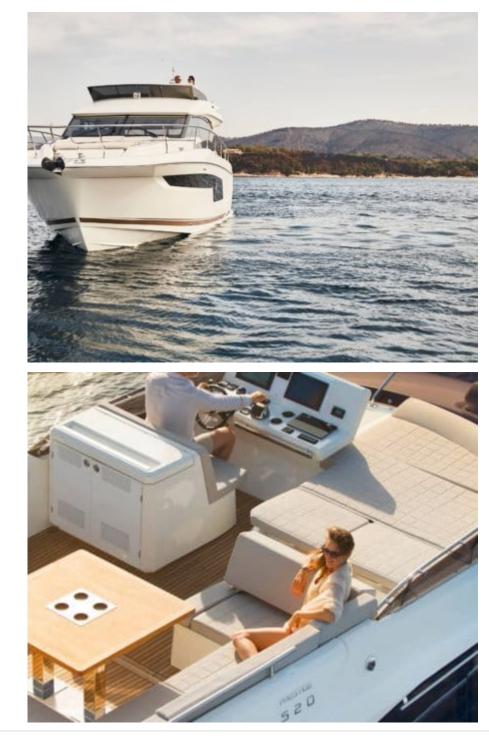

520

o.....

Length Guests Guests 16.10m 52.82 ft. 10

Cabins **3** 

Crew **1** 





## M/Y PRESTIGE 520







toys

#### EXTERIOR DESIGN





















# INTERIOR DESIGN























# GALLERY LIFESTYLE













## Specifications

| €                                                             | Low rate per day<br>4 100€           |  |                      | €                                                             | High rate per day<br>4 100 €          |  |
|---------------------------------------------------------------|--------------------------------------|--|----------------------|---------------------------------------------------------------|---------------------------------------|--|
| €                                                             | Summer low rate per week<br>24 600 € |  |                      | €