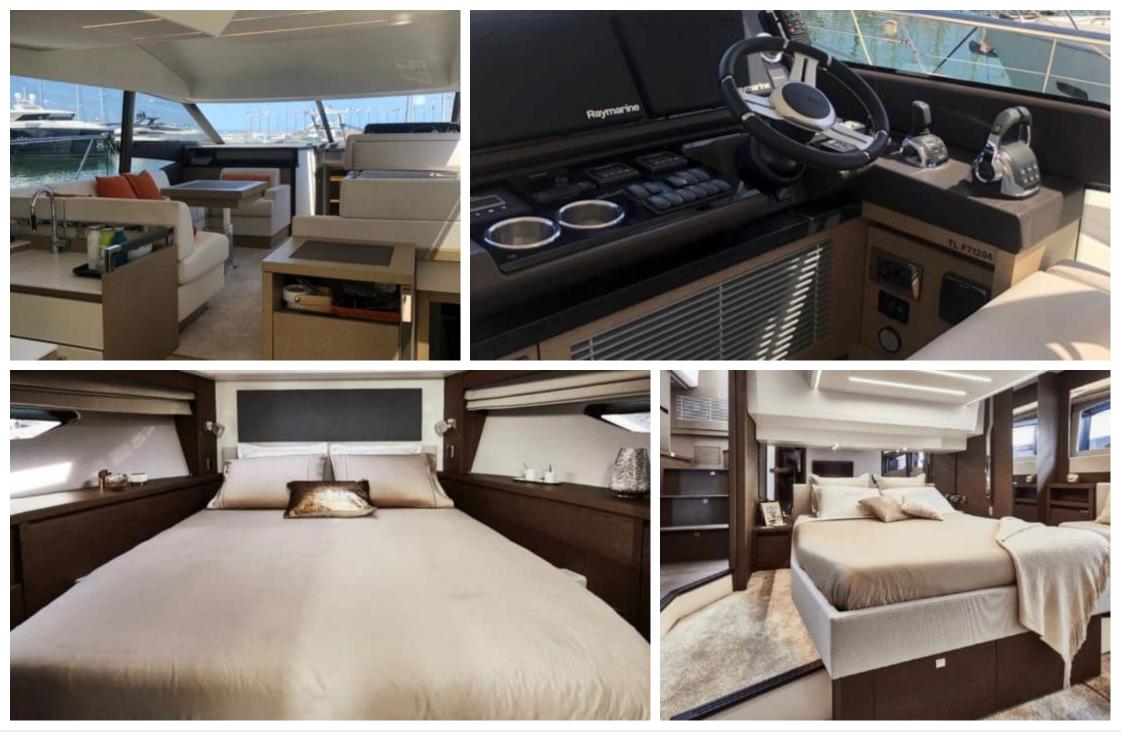

520

o.....

Length Guests Guests 16.10m 52.82 ft. 10

Cabins **3** 

Crew **1** 





## M/Y PRESTIGE 520







toys

#### EXTERIOR DESIGN





















# INTERIOR DESIGN























# GALLERY LIFESTYLE













## Specifications

| €                                                             | Low rate per day<br>4 100€           |  |                      | €                                                             | High rate per day<br>4 100 €          |  |
|---------------------------------------------------------------|--------------------------------------|--|----------------------|---------------------------------------------------------------|---------------------------------------|--|
| €                                                             | Summer low rate per week<br>24 600 € |  |                      | €                                                             | Summer high rate per week<br>24 600 € |  |
| €