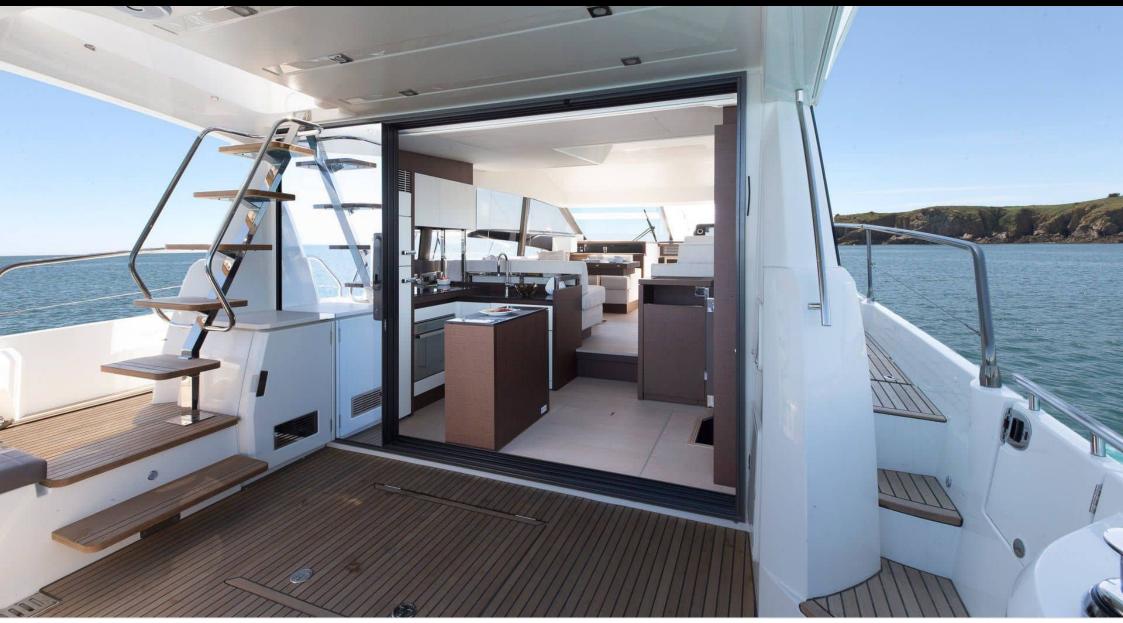

520

o.....

Length Guests Guests 16.10m 52.82 ft. 10

Cabins **3** 

Crew **1** 





## M/Y PRESTIGE 520







toys

#### EXTERIOR DESIGN





















# INTERIOR DESIGN























# GALLERY LIFESTYLE













## Specifications

| €                                                             | Low rate per day<br>4 100€           |  |                      | €                                                             | High rate per day<br>4 100 €          |  |
|---------------------------------------------------------------|--------------------------------------|--|----------------------|---------------------------------------------------------------|---------------------------------------|--|
| €                                                             | Summer low rate per week<br>24 600 € |  |                      | €                                                             | Summer high rate per week<br>24 600 € |  |
| €