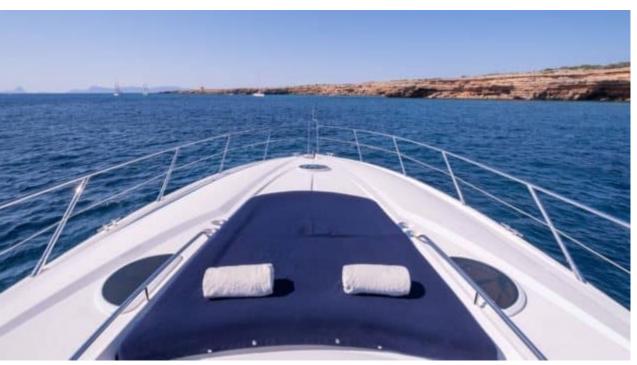

### M/Y SUNSEEKER PORTOFINO 53

























# **EXTERIOR DESIGN**



















## INTERIOR DESIGN

















## GALLERY LIFESTYLE









#### **Specifications**



Low rate per day

3 200 €



High rate per day

3 200 €



Summer low rate per week

19 200 €



Summer high rate per week

19 200 €



Winter low rate per week

19 200 €



Winter high rate per week

19 200 €



Builder

Sunseeker



Year built

2005



Year refit

2022



Length

15.19 m



**Guests Cruising** 

8



Cabins

2

Winter Cruising Area(s)

French Riviera, West Mediterranean

Summer Cruising Area(s)
French Riviera, West Mediterranean

Crew

Max speed 28 knots

Cruising speed 23 knots

Fuel consumption 250 L/H

Type of cabins

2 (1 x Double cabin, 1 x Twin Cabin)