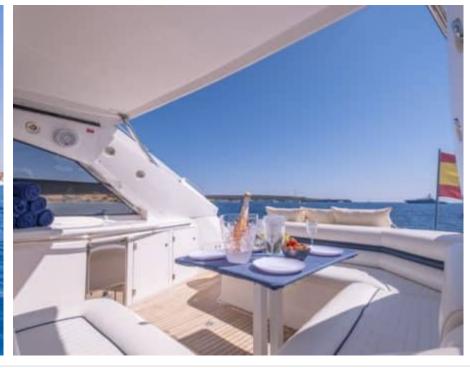

### M/Y SUNSEEKER PORTOFINO 53

























# **EXTERIOR DESIGN**



















## INTERIOR DESIGN

















## GALLERY LIFESTYLE









#### **Specifications**



Low rate per day

3 200 €



High rate per day

3 200 €



Summer low rate per week

19 200 €



Summer high rate per week

19 200 €



Winter low rate per week

19 200 €



Winter high rate per week

19 200 €



Builder

Sunseeker



Year built

2005



Year refit

2022



Length

15.19 m



**Guests Cruising** 

8



Cabins

2

Winter Cruising Area(s)

French Riviera, West Mediterranean

Summer Cruising Area(s)
French Riviera, West Mediterranean

Crew

Max speed 28 knots

Cruising speed 23 knots

Fuel consumption 250 L/H

Type of cabins

2 (1 x Double cabin, 1 x Twin Cabin)