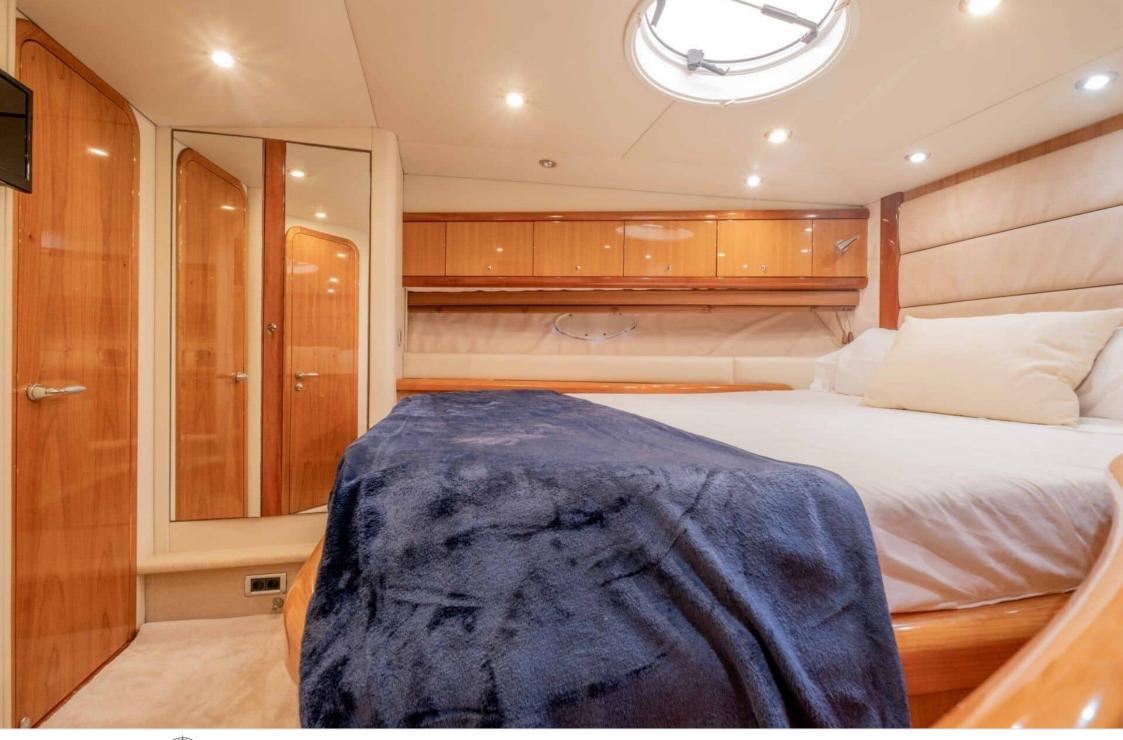

### M/Y SUNSEEKER PORTOFINO 53

























# **EXTERIOR DESIGN**



















## INTERIOR DESIGN

















## GALLERY LIFESTYLE









#### **Specifications**



Low rate per day

3 200 €



High rate per day

3 200 €



Summer low rate per week

19 200 €



Summer high rate per week

19 200 €



Winter low rate per week

19 200 €



Winter high rate per week

19 200 €



Builder

Sunseeker



Year built

2005



Year refit

2022



Length

15.19 m



**Guests Cruising** 

8



Cabins

2

Winter Cruising Area(s)

French Riviera, West Mediterranean

Summer Cruising Area(s)
French Riviera, West Mediterranean

Crew

Max speed 28 knots

Cruising speed 23 knots

Fuel consumption 250 L/H

Type of cabins

2 (1 x Double cabin, 1 x Twin Cabin)