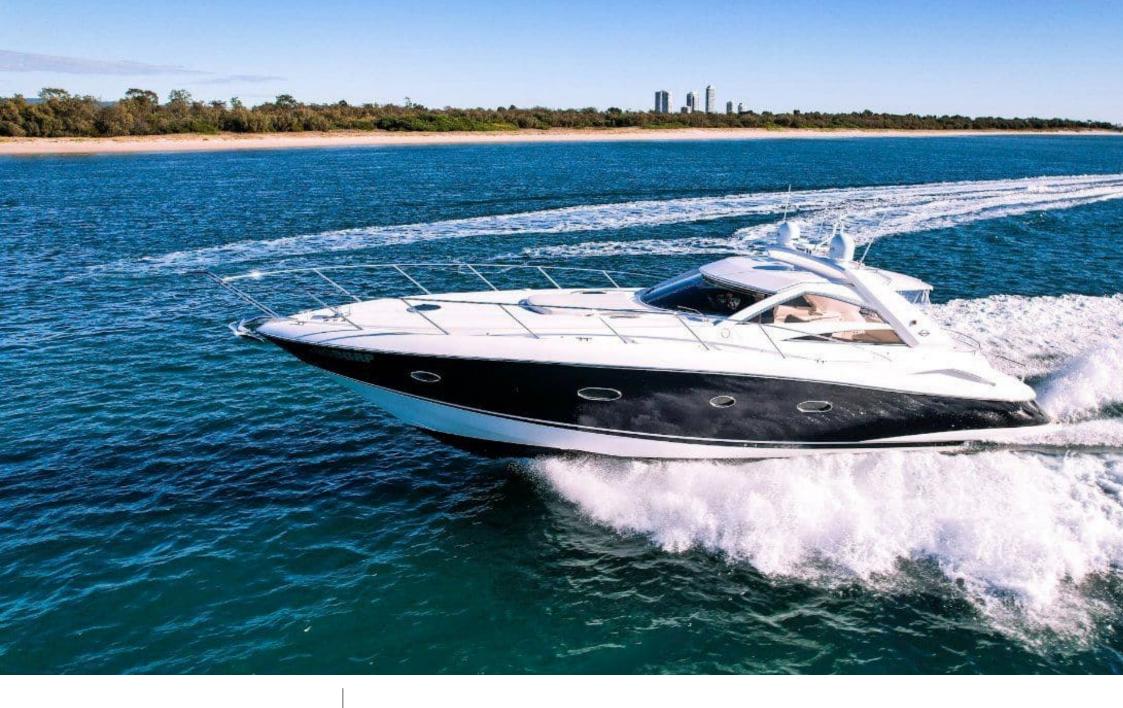

### M/Y SUNSEEKER PORTOFINO 53

























# **EXTERIOR DESIGN**



















## INTERIOR DESIGN

















## GALLERY LIFESTYLE









#### **Specifications**



Low rate per day

3 200 €



High rate per day

3 200 €



Summer low rate per week

19 200 €



Summer high rate per week

19 200 €



Winter low rate per week

19 200 €



Winter high rate per week

19 200 €



Builder

Sunseeker



Year built

2005



Year refit

2022



Length

15.19 m



**Guests Cruising** 

8



Cabins

2

Winter Cruising Area(s)

French Riviera, West Mediterranean

Summer Cruising Area(s)
French Riviera, West Mediterranean

Crew

Max speed 28 knots

Cruising speed 23 knots

Fuel consumption 250 L/H

Type of cabins

2 (1 x Double cabin, 1 x Twin Cabin)