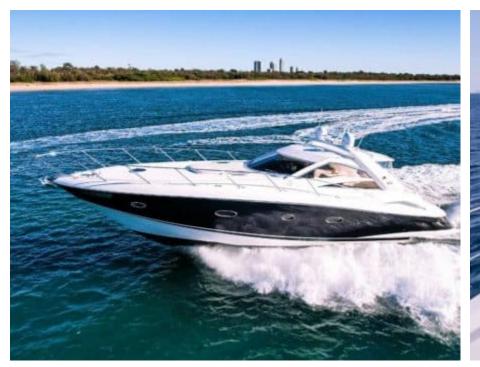

### M/Y SUNSEEKER PORTOFINO 53

























# **EXTERIOR DESIGN**



















## INTERIOR DESIGN

















## GALLERY LIFESTYLE









#### **Specifications**



Low rate per day

3 200 €



High rate per day

3 200 €



Summer low rate per week

19 200 €



Summer high rate per week

19 200 €



Winter low rate per week

19 200 €



Winter high rate per week

19 200 €



Builder

Sunseeker



Year built

2005



Year refit

2022



Length

15.19 m



**Guests Cruising** 

8



Cabins

2

Winter Cruising Area(s)

French Riviera, West Mediterranean

Summer Cruising Area(s)
French Riviera, West Mediterranean

Crew

Max speed 28 knots

Cruising speed 23 knots

Fuel consumption 250 L/H

Type of cabins

2 (1 x Double cabin, 1 x Twin Cabin)