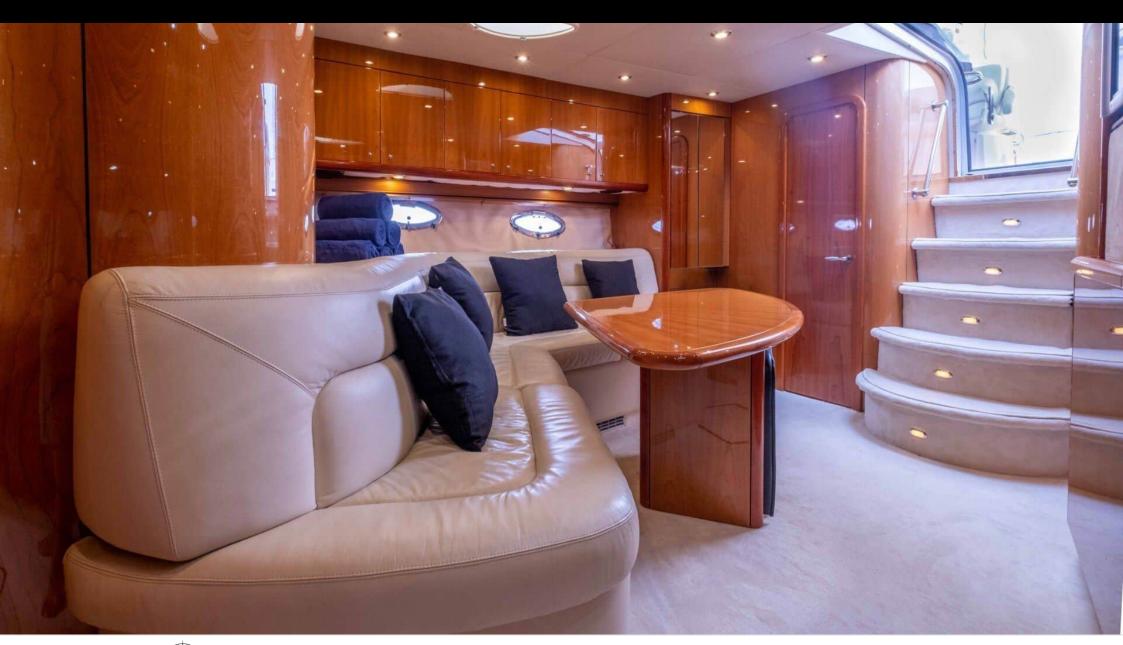

### M/Y SUNSEEKER PORTOFINO 53

























# **EXTERIOR DESIGN**



















## INTERIOR DESIGN

















## GALLERY LIFESTYLE









#### **Specifications**



Low rate per day

3 200 €



High rate per day

3 200 €



Summer low rate per week

19 200 €



Summer high rate per week

19 200 €



Winter low rate per week

19 200 €



Winter high rate per week

19 200 €



Builder

Sunseeker



Year built

2005



Year refit

2022



Length

15.19 m



**Guests Cruising** 

8



Cabins

2

Winter Cruising Area(s)

French Riviera, West Mediterranean

Summer Cruising Area(s)
French Riviera, West Mediterranean

Crew

Max speed 28 knots

Cruising speed 23 knots

Fuel consumption 250 L/H

Type of cabins

2 (1 x Double cabin, 1 x Twin Cabin)