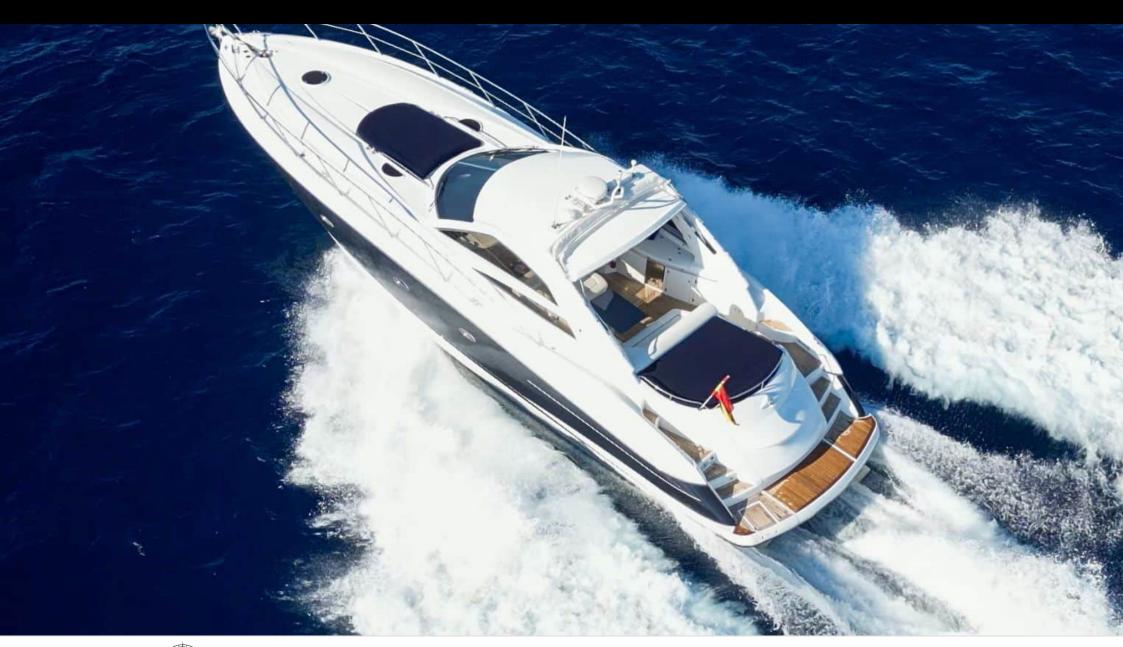

### M/Y SUNSEEKER PORTOFINO 53

























# **EXTERIOR DESIGN**



















## INTERIOR DESIGN

















## GALLERY LIFESTYLE









#### **Specifications**



Low rate per day

3 200 €



High rate per day

3 200 €



Summer low rate per week

19 200 €



Summer high rate per week

19 200 €



Winter low rate per week

19 200 €



Winter high rate per week

19 200 €



Builder

Sunseeker



Year built

2005



Year refit

2022



Length

15.19 m



**Guests Cruising** 

8



Cabins

2

Winter Cruising Area(s)

French Riviera, West Mediterranean

Summer Cruising Area(s)
French Riviera, West Mediterranean

Crew

Max speed 28 knots

Cruising speed 23 knots

Fuel consumption 250 L/H

Type of cabins

2 (1 x Double cabin, 1 x Twin Cabin)