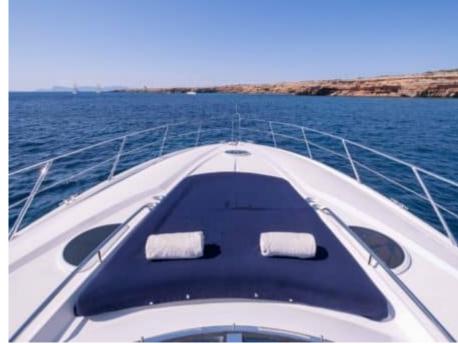

### M/Y SUNSEEKER PORTOFINO 53

























# **EXTERIOR DESIGN**



















## INTERIOR DESIGN

















## GALLERY LIFESTYLE









#### **Specifications**



Low rate per day

3 200 €



High rate per day

3 200 €



Summer low rate per week

19 200 €



Summer high rate per week

19 200 €



Winter low rate per week

19 200 €



Winter high rate per week

19 200 €



Builder

Sunseeker



Year built

2005



Year refit

2022



Length

15.19 m



**Guests Cruising** 

8



Cabins

2

Winter Cruising Area(s)

French Riviera, West Mediterranean

Summer Cruising Area(s)
French Riviera, West Mediterranean

Crew

Max speed 28 knots

Cruising speed 23 knots

Fuel consumption 250 L/H

Type of cabins

2 (1 x Double cabin, 1 x Twin Cabin)