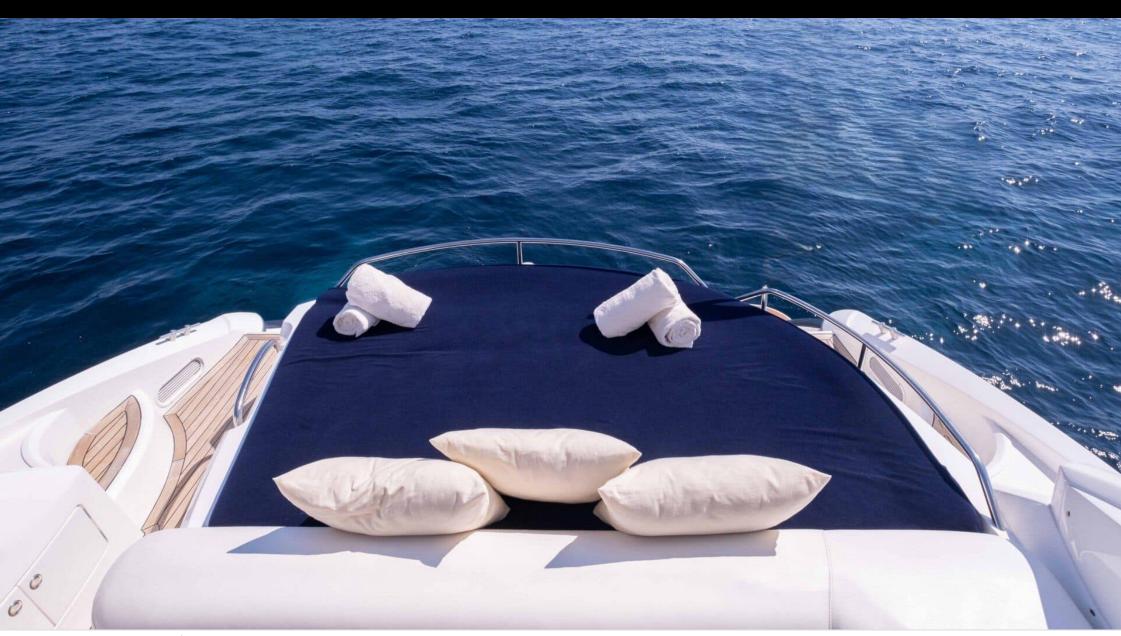

### M/Y SUNSEEKER PORTOFINO 53

























# **EXTERIOR DESIGN**



















## INTERIOR DESIGN

















## GALLERY LIFESTYLE









#### **Specifications**



Low rate per day

3 200 €



High rate per day

3 200 €



Summer low rate per week

19 200 €



Summer high rate per week

19 200 €



Winter low rate per week

19 200 €



Winter high rate per week

19 200 €



Builder

Sunseeker



Year built

2005



Year refit

2022



Length

15.19 m



**Guests Cruising** 

8



Cabins

2

Winter Cruising Area(s)

French Riviera, West Mediterranean

Summer Cruising Area(s)
French Riviera, West Mediterranean

Crew

Max speed 28 knots

Cruising speed 23 knots

Fuel consumption 250 L/H

Type of cabins

2 (1 x Double cabin, 1 x Twin Cabin)