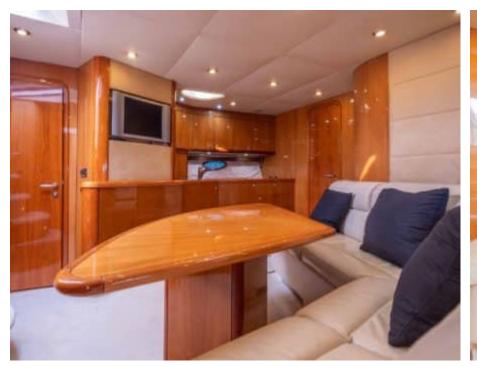

### M/Y SUNSEEKER PORTOFINO 53

























# **EXTERIOR DESIGN**



















## INTERIOR DESIGN

















## GALLERY LIFESTYLE









#### **Specifications**



Low rate per day

3 200 €



High rate per day

3 200 €



Summer low rate per week

19 200 €



Summer high rate per week

19 200 €



Winter low rate per week

19 200 €



Winter high rate per week

19 200 €



Builder

Sunseeker



Year built

2005



Year refit

2022



Length

15.19 m



**Guests Cruising** 

8



Cabins

2

Winter Cruising Area(s)

French Riviera, West Mediterranean

Summer Cruising Area(s)
French Riviera, West Mediterranean

Crew

Max speed 28 knots

Cruising speed 23 knots

Fuel consumption 250 L/H

Type of cabins

2 (1 x Double cabin, 1 x Twin Cabin)