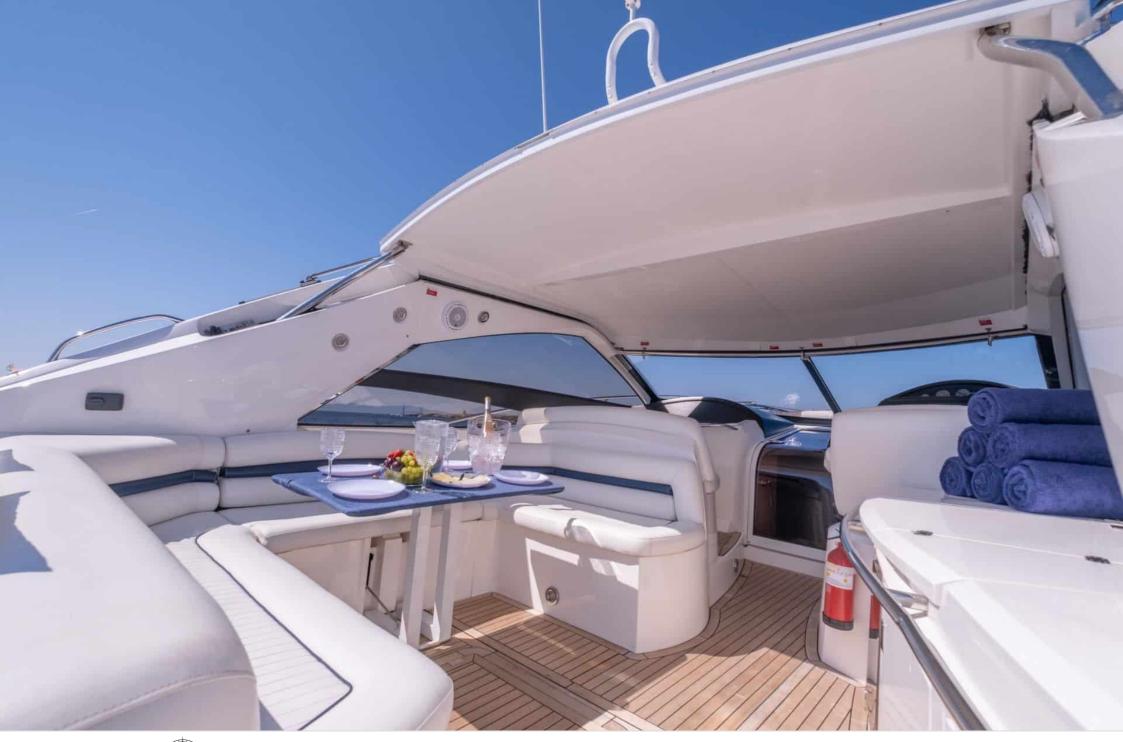

### M/Y SUNSEEKER PORTOFINO 53

























# **EXTERIOR DESIGN**



















## INTERIOR DESIGN

















## GALLERY LIFESTYLE









#### **Specifications**



Low rate per day

3 200 €



High rate per day

3 200 €



Summer low rate per week

19 200 €



Summer high rate per week

19 200 €



Winter low rate per week

19 200 €



Winter high rate per week

19 200 €



Builder

Sunseeker



Year built

2005



Year refit

2022



Length

15.19 m



**Guests Cruising** 

8



Cabins

2

Winter Cruising Area(s)

French Riviera, West Mediterranean

Summer Cruising Area(s)
French Riviera, West Mediterranean

Crew

Max speed 28 knots

Cruising speed 23 knots

Fuel consumption 250 L/H

Type of cabins

2 (1 x Double cabin, 1 x Twin Cabin)