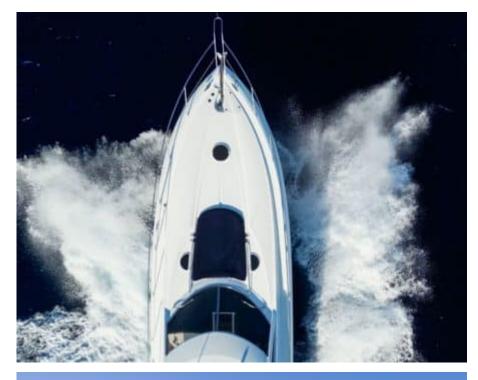

### M/Y SUNSEEKER PORTOFINO 53

























# **EXTERIOR DESIGN**



















## INTERIOR DESIGN

















## GALLERY LIFESTYLE









#### **Specifications**



Low rate per day

3 200 €



High rate per day

3 200 €



Summer low rate per week

19 200 €



Summer high rate per week

19 200 €



Winter low rate per week

19 200 €



Winter high rate per week

19 200 €



Builder

Sunseeker



Year built

2005



Year refit

2022



Length

15.19 m



**Guests Cruising** 

8



Cabins

2

Winter Cruising Area(s)

French Riviera, West Mediterranean

Summer Cruising Area(s)
French Riviera, West Mediterranean

Crew

Max speed 28 knots

Cruising speed 23 knots

Fuel consumption 250 L/H

Type of cabins

2 (1 x Double cabin, 1 x Twin Cabin)