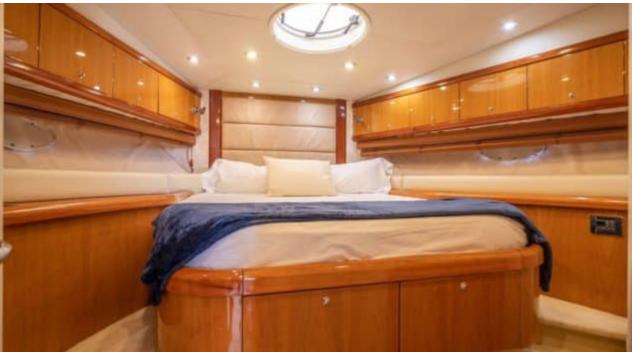

### M/Y SUNSEEKER PORTOFINO 53

























# **EXTERIOR DESIGN**



















## INTERIOR DESIGN

















## GALLERY LIFESTYLE









#### **Specifications**



Low rate per day

3 200 €



High rate per day

3 200 €



Summer low rate per week

19 200 €



Summer high rate per week

19 200 €



Winter low rate per week

19 200 €



Winter high rate per week

19 200 €



Builder

Sunseeker



Year built

2005



Year refit

2022



Length

15.19 m



**Guests Cruising** 

8



Cabins

2

Winter Cruising Area(s)

French Riviera, West Mediterranean

Summer Cruising Area(s)
French Riviera, West Mediterranean

Crew

Max speed 28 knots

Cruising speed 23 knots

Fuel consumption 250 L/H

Type of cabins

2 (1 x Double cabin, 1 x Twin Cabin)