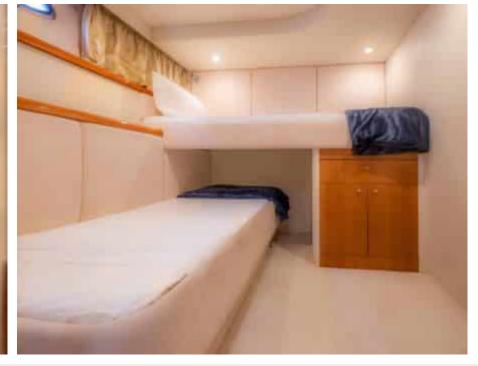

### M/Y SUNSEEKER PORTOFINO 53

























# **EXTERIOR DESIGN**



















## INTERIOR DESIGN

















## GALLERY LIFESTYLE









#### **Specifications**



Low rate per day

3 200 €



High rate per day

3 200 €



Summer low rate per week

19 200 €



Summer high rate per week

19 200 €



Winter low rate per week

19 200 €



Winter high rate per week

19 200 €



Builder

Sunseeker



Year built

2005



Year refit

2022



Length

15.19 m



**Guests Cruising** 

8



Cabins

2

Winter Cruising Area(s)

French Riviera, West Mediterranean

Summer Cruising Area(s)
French Riviera, West Mediterranean

Crew

Max speed 28 knots

Cruising speed 23 knots

Fuel consumption 250 L/H

Type of cabins

2 (1 x Double cabin, 1 x Twin Cabin)