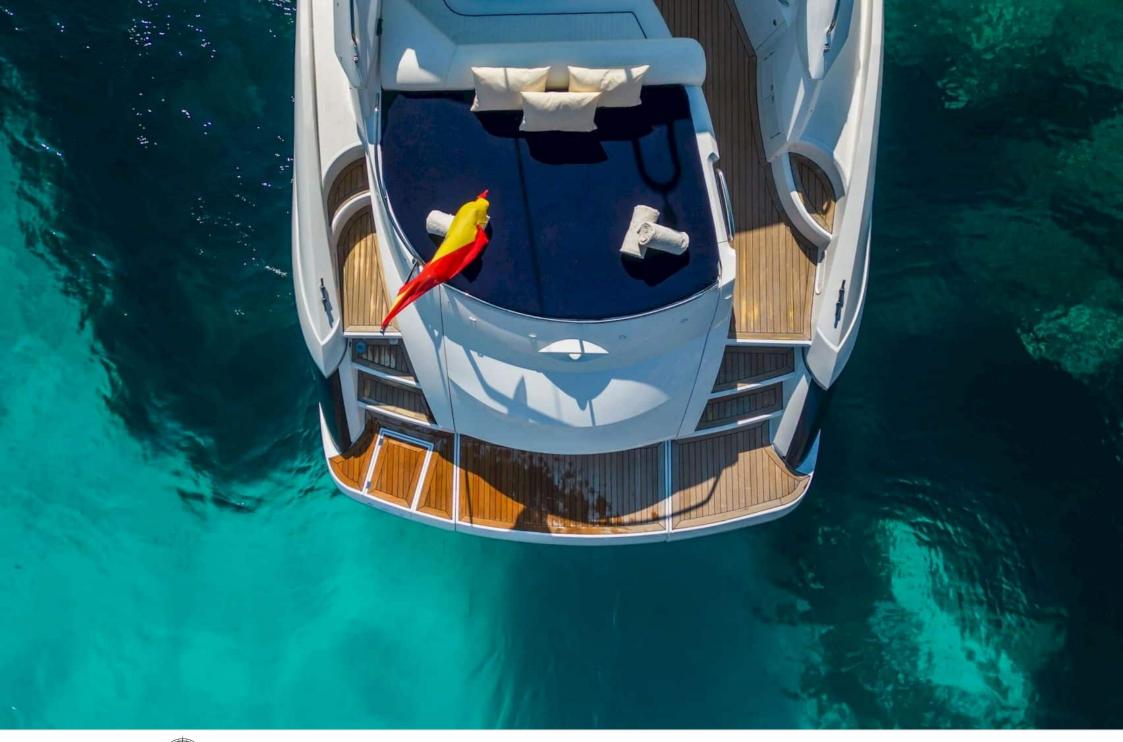

### M/Y SUNSEEKER PORTOFINO 53

























# **EXTERIOR DESIGN**



















## INTERIOR DESIGN

















## GALLERY LIFESTYLE









#### **Specifications**



Low rate per day

3 200 €



High rate per day

3 200 €



Summer low rate per week

19 200 €



Summer high rate per week

19 200 €



Winter low rate per week

19 200 €



Winter high rate per week

19 200 €



Builder

Sunseeker



Year built

2005



Year refit

2022



Length

15.19 m



**Guests Cruising** 

8



Cabins

2

Winter Cruising Area(s)

French Riviera, West Mediterranean

Summer Cruising Area(s)
French Riviera, West Mediterranean

Crew

Max speed 28 knots

Cruising speed 23 knots

Fuel consumption 250 L/H

Type of cabins

2 (1 x Double cabin, 1 x Twin Cabin)