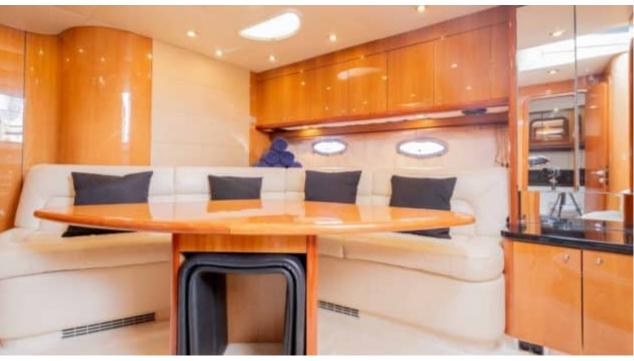

### M/Y SUNSEEKER PORTOFINO 53

























# **EXTERIOR DESIGN**



















## INTERIOR DESIGN

















## GALLERY LIFESTYLE









#### **Specifications**



Low rate per day

3 200 €



High rate per day

3 200 €



Summer low rate per week

19 200 €



Summer high rate per week

19 200 €



Winter low rate per week

19 200 €



Winter high rate per week

19 200 €



Builder

Sunseeker



Year built

2005



Year refit

2022



Length

15.19 m



**Guests Cruising** 

8



Cabins

2

Winter Cruising Area(s)

French Riviera, West Mediterranean

Summer Cruising Area(s)
French Riviera, West Mediterranean

Crew

Max speed 28 knots

Cruising speed 23 knots

Fuel consumption 250 L/H

Type of cabins

2 (1 x Double cabin, 1 x Twin Cabin)