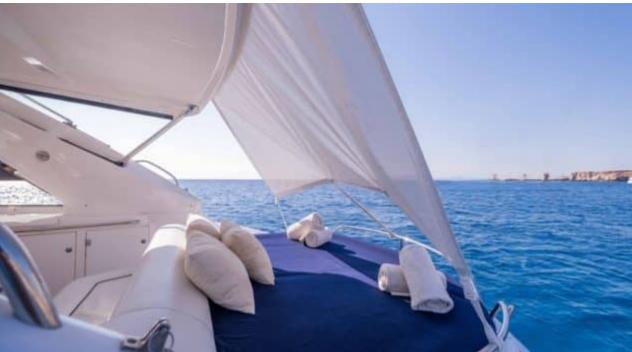

### M/Y SUNSEEKER PORTOFINO 53

























# **EXTERIOR DESIGN**



















## INTERIOR DESIGN

















## GALLERY LIFESTYLE









#### **Specifications**



Low rate per day

3 200 €



High rate per day

3 200 €



Summer low rate per week

19 200 €



Summer high rate per week

19 200 €



Winter low rate per week

19 200 €



Winter high rate per week

19 200 €



Builder

Sunseeker



Year built

2005



Year refit

2022



Length

15.19 m



**Guests Cruising** 

8



Cabins

2

Winter Cruising Area(s)

French Riviera, West Mediterranean

Summer Cruising Area(s)
French Riviera, West Mediterranean

Crew

Max speed 28 knots

Cruising speed 23 knots

Fuel consumption 250 L/H

Type of cabins

2 (1 x Double cabin, 1 x Twin Cabin)