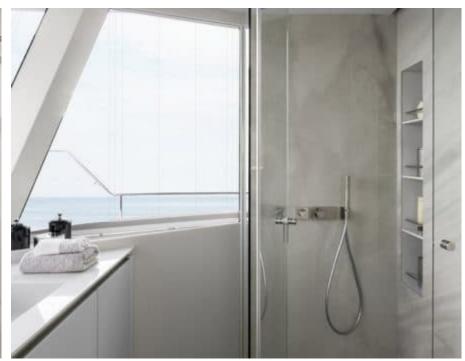

Length Guests Cabins **20.73m** *68.01 ft.* **10 Cabins 5** 









#### M/Y MAYRILOU











Donuts





Paddle Boards x





















# **EXTERIOR DESIGN**











































### INTERIOR DESIGN













































## GALLERY LIFESTYLE



















### Specifications



Summer low rate per week 40 000 €



Summer high rate per week

45 000 €



Winter low rate per week 40 000 €



Winter high rate per week

45 000 €



Builder

**Sunreef Yachts** 



Year built

2017



Length

20.73 m



**Guests Cruising** 

10



Cabins

5

Winter Cruising Area(s)

Crew

Max speed 18 knots Summer Cruising Area(s)

Corsica - Sardinia, French Riviera, Italy & Sicily, West Mediterranean

Cruising speed 10 knots

Fuel consumption

80 L/H

Type of cabins

5 (3 x Double, 2 x Convertible)