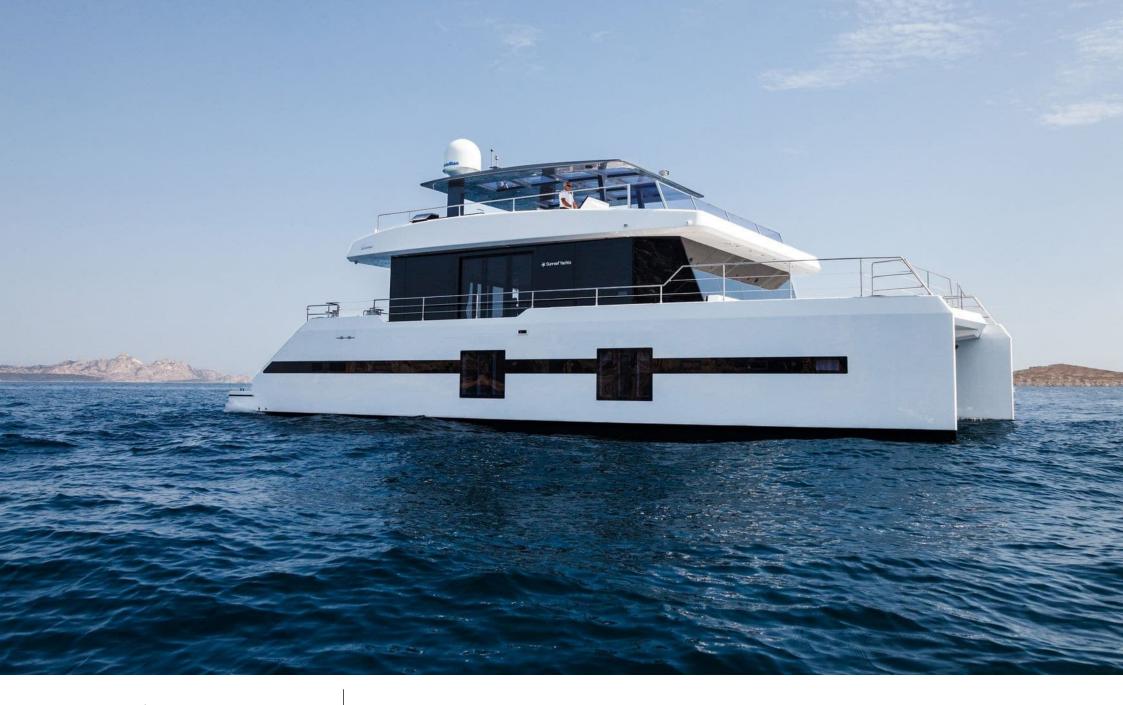

Length Guests Cabins **20.73m** *68.01 ft.* **10 Cabins 5** 

# **EXTERIOR DESIGN**

**Sunreef Yachts** 

Year built

2017

Length

20.73 m

**Guests Cruising** 

10

Cabins