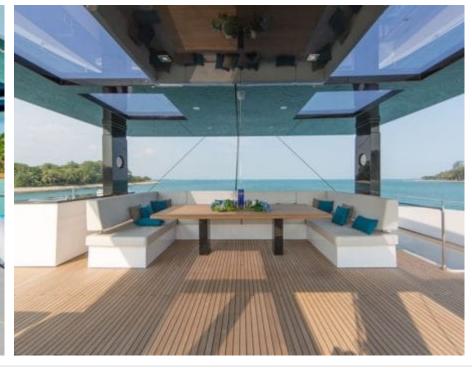

Length Guests Cabins **20.73m** *68.01 ft.* **10 Cabins 5** 









#### M/Y MAYRILOU











Donuts





Paddle Boards x





















# **EXTERIOR DESIGN**











































### INTERIOR DESIGN













































## GALLERY LIFESTYLE



















### Specifications



Summer low rate per week 40 000 €



Summer high rate per week

45 000 €



Winter low rate per week 40 000 €



Winter high rate per week

45 000 €



Builder

**Sunreef Yachts** 



Year built

2017



Length

20.73 m



**Guests Cruising** 

10



Cabins

5

Winter Cruising Area(s)

Crew

Max speed 18 knots Summer Cruising Area(s)

Corsica - Sardinia, French Riviera, Italy & Sicily, West Mediterranean

Cruising speed 10 knots

Fuel consumption

80 L/H

Type of cabins

5 (3 x Double, 2 x Convertible)