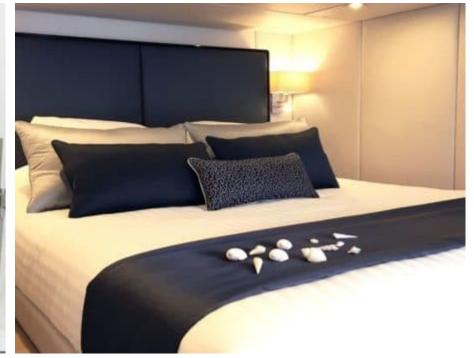

Length Guests Cabins **20.73m** *68.01 ft.* **10 Cabins 5** 









#### M/Y MAYRILOU











Donuts





Paddle Boards x





















# **EXTERIOR DESIGN**











































### INTERIOR DESIGN













































## GALLERY LIFESTYLE



















### Specifications



Summer low rate per week 40 000 €



Summer high rate per week

45 000 €



Winter low rate per week 40 000 €



Winter high rate per week

45 000 €



Builder

**Sunreef Yachts** 



Year built

2017



Length

20.73 m



**Guests Cruising** 

10



Cabins

5

Winter Cruising Area(s)

Crew

Max speed 18 knots Summer Cruising Area(s)

Corsica - Sardinia, French Riviera, Italy & Sicily, West Mediterranean

Cruising speed 10 knots

Fuel consumption

80 L/H

Type of cabins

5 (3 x Double, 2 x Convertible)