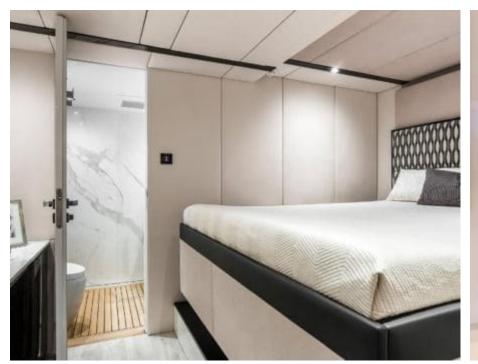

Length Guests Cabins **20.73m** *68.01 ft.* **10 Cabins 5** 









#### M/Y MAYRILOU











Donuts





Paddle Boards x





















# **EXTERIOR DESIGN**











































### INTERIOR DESIGN













































## GALLERY LIFESTYLE



















### Specifications



Summer low rate per week 40 000 €



Summer high rate per week

45 000 €



Winter low rate per week 40 000 €



Winter high rate per week

45 000 €



Builder

**Sunreef Yachts** 



Year built

2017



Length

20.73 m



**Guests Cruising** 

10



Cabins

5

Winter Cruising Area(s)

Crew

Max speed 18 knots Summer Cruising Area(s)

Corsica - Sardinia, French Riviera, Italy & Sicily, West Mediterranean

Cruising speed 10 knots

Fuel consumption

80 L/H

Type of cabins

5 (3 x Double, 2 x Convertible)