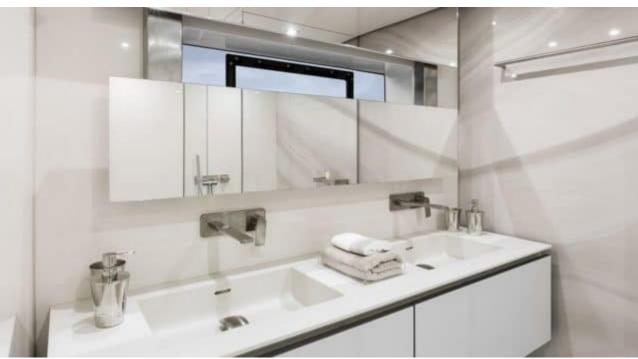

Length Guests Cabins **20.73m** *68.01 ft.* **10 Cabins 5** 









#### M/Y MAYRILOU











Donuts





Paddle Boards x





















# **EXTERIOR DESIGN**











































### INTERIOR DESIGN













































## GALLERY LIFESTYLE



















### Specifications



Summer low rate per week 40 000 €



Summer high rate per week

45 000 €



Winter low rate per week 40 000 €



Winter high rate per week

45 000 €



Builder

**Sunreef Yachts** 



Year built

2017



Length

20.73 m



**Guests Cruising** 

10



Cabins

5

Winter Cruising Area(s)

Crew

Max speed 18 knots Summer Cruising Area(s)

Corsica - Sardinia, French Riviera, Italy & Sicily, West Mediterranean

Cruising speed 10 knots

Fuel consumption

80 L/H

Type of cabins

5 (3 x Double, 2 x Convertible)