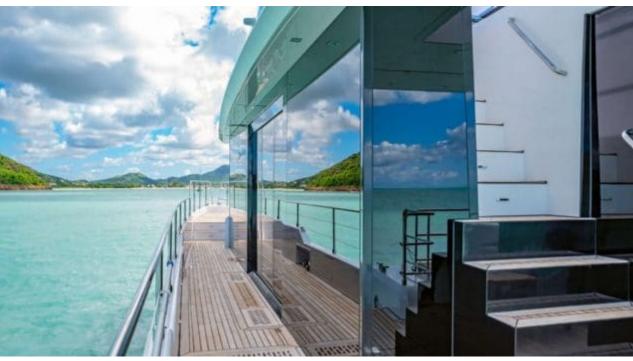

Length Guests Cabins **20.73m** *68.01 ft.* **10 Cabins 5** 









#### M/Y MAYRILOU











Donuts





Paddle Boards x





















# **EXTERIOR DESIGN**











































### INTERIOR DESIGN













































## GALLERY LIFESTYLE



















### Specifications



Summer low rate per week 40 000 €



Summer high rate per week

45 000 €



Winter low rate per week 40 000 €



Winter high rate per week

45 000 €



Builder

**Sunreef Yachts** 



Year built

2017



Length

20.73 m



**Guests Cruising** 

10



Cabins

5

Winter Cruising Area(s)

Crew

Max speed 18 knots Summer Cruising Area(s)

Corsica - Sardinia, French Riviera, Italy & Sicily, West Mediterranean

Cruising speed 10 knots

Fuel consumption

80 L/H

Type of cabins

5 (3 x Double, 2 x Convertible)