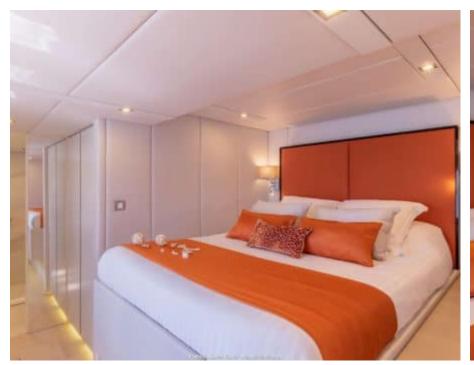

Length Guests Cabins **20.73m** *68.01 ft.* **10 Cabins 5** 









#### M/Y MAYRILOU











Donuts





Paddle Boards x





















# **EXTERIOR DESIGN**











































### INTERIOR DESIGN













































## GALLERY LIFESTYLE



















### Specifications



Summer low rate per week 40 000 €



Summer high rate per week

45 000 €



Winter low rate per week 40 000 €



Winter high rate per week

45 000 €



Builder

**Sunreef Yachts** 



Year built

2017



Length

20.73 m



**Guests Cruising** 

10



Cabins

5

Winter Cruising Area(s)

Crew

Max speed 18 knots Summer Cruising Area(s)

Corsica - Sardinia, French Riviera, Italy & Sicily, West Mediterranean

Cruising speed 10 knots

Fuel consumption

80 L/H

Type of cabins

5 (3 x Double, 2 x Convertible)