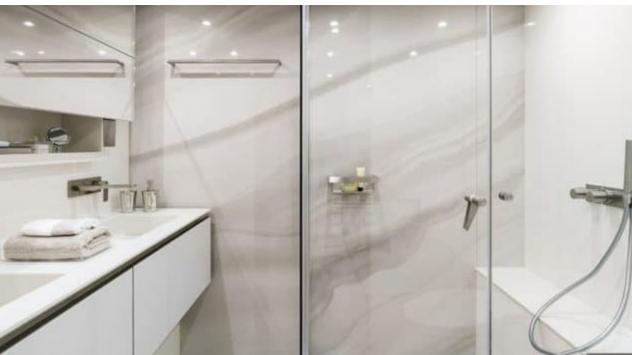

Length Guests Cabins **20.73m** *68.01 ft.* **10 Cabins 5** 









#### M/Y MAYRILOU











Donuts





Paddle Boards x





















# **EXTERIOR DESIGN**











































### INTERIOR DESIGN













































## GALLERY LIFESTYLE



















### Specifications



Summer low rate per week 40 000 €



Summer high rate per week

45 000 €



Winter low rate per week 40 000 €



Winter high rate per week

45 000 €



Builder

**Sunreef Yachts** 



Year built

2017



Length

20.73 m



**Guests Cruising** 

10



Cabins

5

Winter Cruising Area(s)

Crew

Max speed 18 knots Summer Cruising Area(s)

Corsica - Sardinia, French Riviera, Italy & Sicily, West Mediterranean

Cruising speed 10 knots

Fuel consumption

80 L/H

Type of cabins

5 (3 x Double, 2 x Convertible)