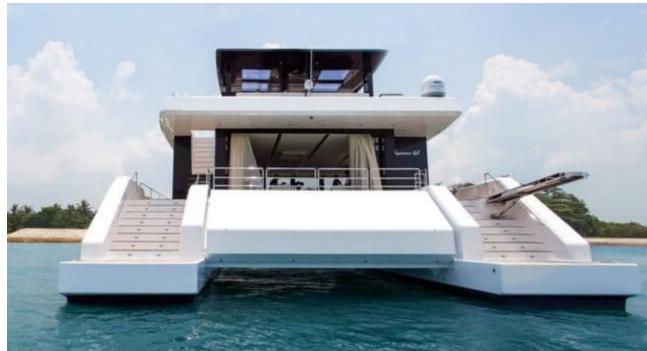

Length Guests Cabins **20.73m** *68.01 ft.* **10 Cabins 5** 









#### M/Y MAYRILOU











Donuts





Paddle Boards x





















# **EXTERIOR DESIGN**











































### INTERIOR DESIGN













































## GALLERY LIFESTYLE



















### Specifications



Summer low rate per week 40 000 €



Summer high rate per week

45 000 €



Winter low rate per week 40 000 €



Winter high rate per week

45 000 €



Builder

**Sunreef Yachts** 



Year built

2017



Length

20.73 m



**Guests Cruising** 

10



Cabins

5

Winter Cruising Area(s)

Crew

Max speed 18 knots Summer Cruising Area(s)

Corsica - Sardinia, French Riviera, Italy & Sicily, West Mediterranean

Cruising speed 10 knots

Fuel consumption

80 L/H

Type of cabins

5 (3 x Double, 2 x Convertible)