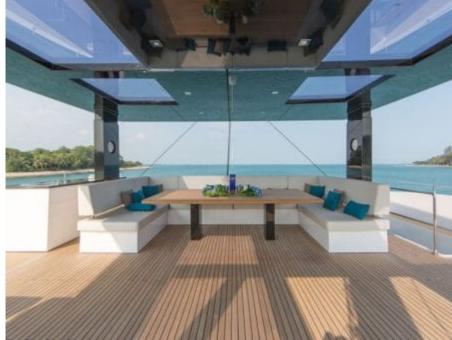

Length Guests Cabins **20.73m** *68.01 ft.* **10 Cabins 5** 









#### M/Y MAYRILOU











Donuts





Paddle Boards x





















# **EXTERIOR DESIGN**











































### INTERIOR DESIGN













































## GALLERY LIFESTYLE



















### Specifications



Summer low rate per week 40 000 €



Summer high rate per week

45 000 €



Winter low rate per week 40 000 €



Winter high rate per week

45 000 €



Builder

**Sunreef Yachts** 



Year built

2017



Length

20.73 m



**Guests Cruising** 

10



Cabins

5

Winter Cruising Area(s)

Crew

Max speed 18 knots Summer Cruising Area(s)

Corsica - Sardinia, French Riviera, Italy & Sicily, West Mediterranean

Cruising speed 10 knots

Fuel consumption

80 L/H

Type of cabins

5 (3 x Double, 2 x Convertible)