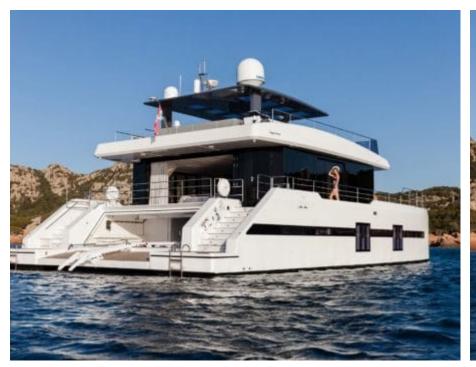

Length Guests Cabins **20.73m** *68.01 ft.* **10 Cabins 5** 









#### M/Y MAYRILOU











Donuts





Paddle Boards x





















# **EXTERIOR DESIGN**











































### INTERIOR DESIGN













































## GALLERY LIFESTYLE



















### Specifications



Summer low rate per week 40 000 €



Summer high rate per week

45 000 €



Winter low rate per week 40 000 €



Winter high rate per week

45 000 €



Builder

**Sunreef Yachts** 



Year built

2017



Length

20.73 m



**Guests Cruising** 

10



Cabins

5

Winter Cruising Area(s)

Crew

Max speed 18 knots Summer Cruising Area(s)

Corsica - Sardinia, French Riviera, Italy & Sicily, West Mediterranean

Cruising speed 10 knots

Fuel consumption

80 L/H

Type of cabins

5 (3 x Double, 2 x Convertible)