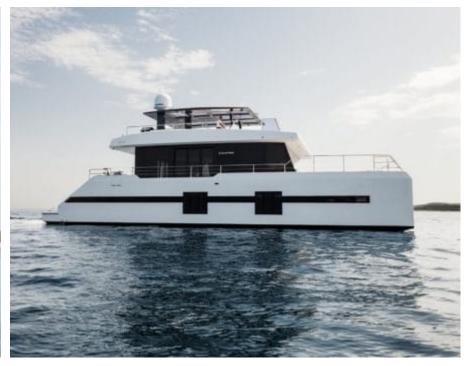

Length Guests Cabins **20.73m** *68.01 ft.* **10 Cabins 5** 









#### M/Y MAYRILOU











Donuts





Paddle Boards x





















# **EXTERIOR DESIGN**











































### INTERIOR DESIGN













































## GALLERY LIFESTYLE



















### Specifications



Summer low rate per week 40 000 €



Summer high rate per week

45 000 €



Winter low rate per week 40 000 €



Winter high rate per week

45 000 €



Builder

**Sunreef Yachts** 



Year built

2017



Length

20.73 m



**Guests Cruising** 

10



Cabins

5

Winter Cruising Area(s)

Crew

Max speed 18 knots Summer Cruising Area(s)

Corsica - Sardinia, French Riviera, Italy & Sicily, West Mediterranean

Cruising speed 10 knots

Fuel consumption

80 L/H

Type of cabins

5 (3 x Double, 2 x Convertible)