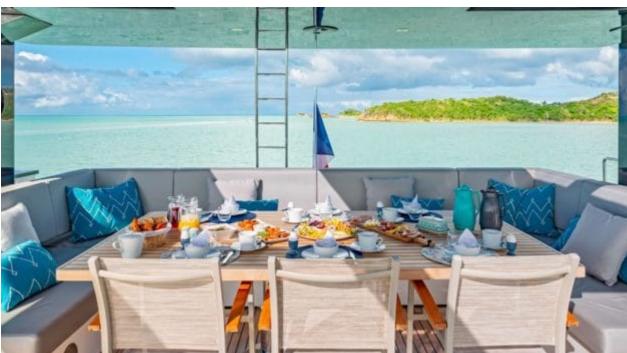

Length Guests Cabins **20.73m** *68.01 ft.* **10 Cabins 5** 









#### M/Y MAYRILOU











Donuts





Paddle Boards x





















# **EXTERIOR DESIGN**











































### INTERIOR DESIGN













































## GALLERY LIFESTYLE



















### Specifications



Summer low rate per week 40 000 €



Summer high rate per week

45 000 €



Winter low rate per week 40 000 €



Winter high rate per week

45 000 €



Builder

**Sunreef Yachts** 



Year built

2017



Length

20.73 m



**Guests Cruising** 

10



Cabins

5

Winter Cruising Area(s)

Crew

Max speed 18 knots Summer Cruising Area(s)

Corsica - Sardinia, French Riviera, Italy & Sicily, West Mediterranean

Cruising speed 10 knots

Fuel consumption

80 L/H

Type of cabins

5 (3 x Double, 2 x Convertible)