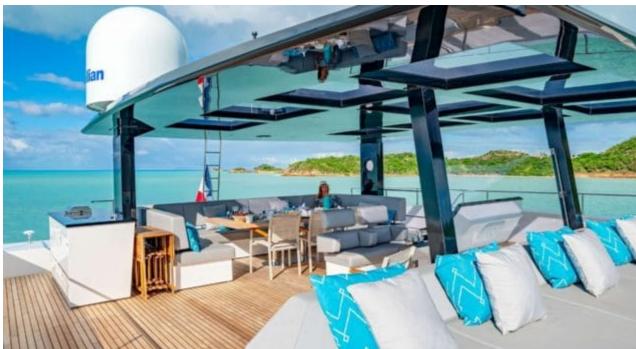

Length Guests Cabins **20.73m** *68.01 ft.* **10 Cabins 5** 









#### M/Y MAYRILOU











Donuts





Paddle Boards x





















# **EXTERIOR DESIGN**











































### INTERIOR DESIGN













































## GALLERY LIFESTYLE



















### Specifications



Summer low rate per week 40 000 €



Summer high rate per week

45 000 €



Winter low rate per week 40 000 €



Winter high rate per week

45 000 €



Builder

**Sunreef Yachts** 



Year built

2017



Length

20.73 m



**Guests Cruising** 

10



Cabins

5

Winter Cruising Area(s)

Crew

Max speed 18 knots Summer Cruising Area(s)

Corsica - Sardinia, French Riviera, Italy & Sicily, West Mediterranean

Cruising speed 10 knots

Fuel consumption

80 L/H

Type of cabins

5 (3 x Double, 2 x Convertible)