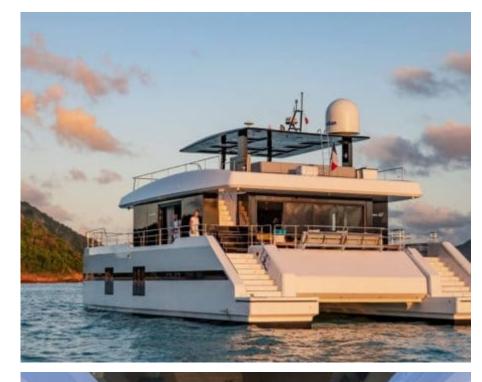

#### M/Y MAYRILOU

Donuts

Paddle Boards x

# **EXTERIOR DESIGN**

**Sunreef Yachts** 

Year built

2017

Length

20.73 m

**Guests Cruising** 

10

Cabins