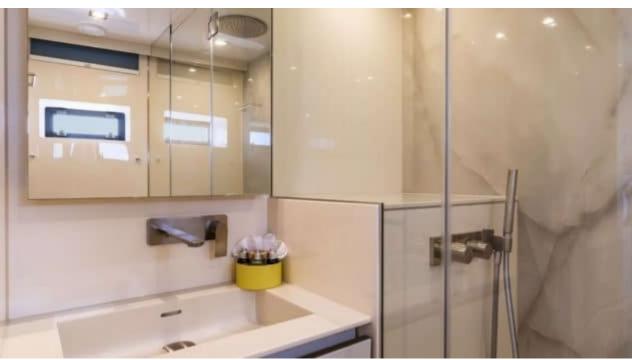

Length Guests Cabins **20.73m** *68.01 ft.* **10 Cabins 5** 









#### M/Y MAYRILOU











Donuts





Paddle Boards x





















# **EXTERIOR DESIGN**











































### INTERIOR DESIGN













































## GALLERY LIFESTYLE



















### Specifications



Summer low rate per week 40 000 €



Summer high rate per week

45 000 €



Winter low rate per week 40 000 €



Winter high rate per week

45 000 €



Builder

**Sunreef Yachts** 



Year built

2017



Length

20.73 m



**Guests Cruising** 

10



Cabins

5

Winter Cruising Area(s)

Crew

Max speed 18 knots Summer Cruising Area(s)

Corsica - Sardinia, French Riviera, Italy & Sicily, West Mediterranean

Cruising speed 10 knots

Fuel consumption

80 L/H

Type of cabins

5 (3 x Double, 2 x Convertible)