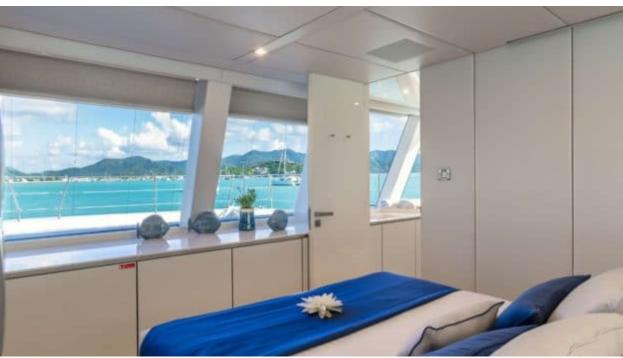

Length Guests Cabins **20.73m** *68.01 ft.* **10 Cabins 5** 









#### M/Y MAYRILOU











Donuts





Paddle Boards x





















# **EXTERIOR DESIGN**











































### INTERIOR DESIGN













































## GALLERY LIFESTYLE



















### Specifications



Summer low rate per week 40 000 €



Summer high rate per week

45 000 €



Winter low rate per week 40 000 €



Winter high rate per week

45 000 €



Builder

**Sunreef Yachts** 



Year built

2017



Length

20.73 m



**Guests Cruising** 

10



Cabins

5

Winter Cruising Area(s)

Crew

Max speed 18 knots Summer Cruising Area(s)

Corsica - Sardinia, French Riviera, Italy & Sicily, West Mediterranean

Cruising speed 10 knots

Fuel consumption

80 L/H

Type of cabins

5 (3 x Double, 2 x Convertible)