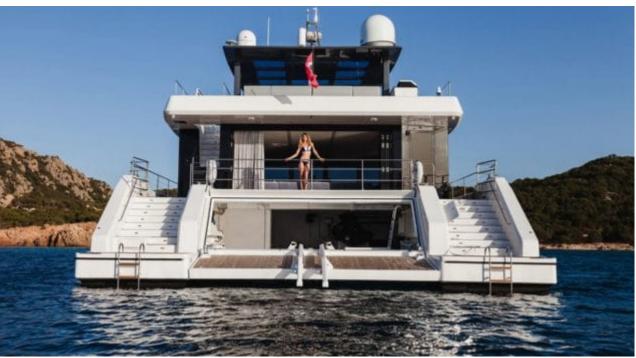

Length Guests Cabins **20.73m** *68.01 ft.* **10 Cabins 5** 









#### M/Y MAYRILOU











Donuts





Paddle Boards x





















# **EXTERIOR DESIGN**











































### INTERIOR DESIGN













































## GALLERY LIFESTYLE



















### Specifications



Summer low rate per week 40 000 €



Summer high rate per week

45 000 €



Winter low rate per week 40 000 €



Winter high rate per week

45 000 €



Builder

**Sunreef Yachts** 



Year built

2017



Length

20.73 m



**Guests Cruising** 

10



Cabins

5

Winter Cruising Area(s)

Crew

Max speed 18 knots Summer Cruising Area(s)

Corsica - Sardinia, French Riviera, Italy & Sicily, West Mediterranean

Cruising speed 10 knots

Fuel consumption

80 L/H

Type of cabins

5 (3 x Double, 2 x Convertible)