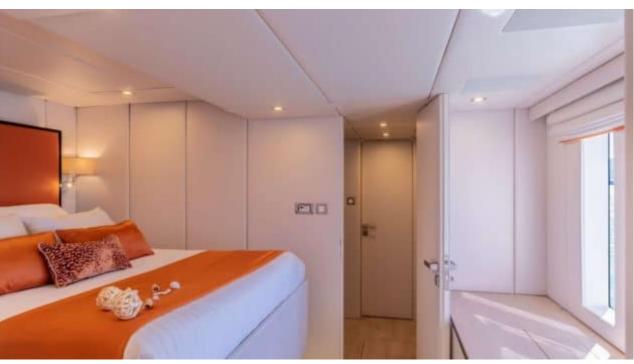

Length Guests Cabins **20.73m** *68.01 ft.* **10 Cabins 5** 









#### M/Y MAYRILOU











Donuts





Paddle Boards x





















# **EXTERIOR DESIGN**











































### INTERIOR DESIGN













































## GALLERY LIFESTYLE



















### Specifications



Summer low rate per week 40 000 €



Summer high rate per week

45 000 €



Winter low rate per week 40 000 €



Winter high rate per week

45 000 €



Builder

**Sunreef Yachts** 



Year built

2017



Length

20.73 m



**Guests Cruising** 

10



Cabins

5

Winter Cruising Area(s)

Crew

Max speed 18 knots Summer Cruising Area(s)

Corsica - Sardinia, French Riviera, Italy & Sicily, West Mediterranean

Cruising speed 10 knots

Fuel consumption

80 L/H

Type of cabins

5 (3 x Double, 2 x Convertible)