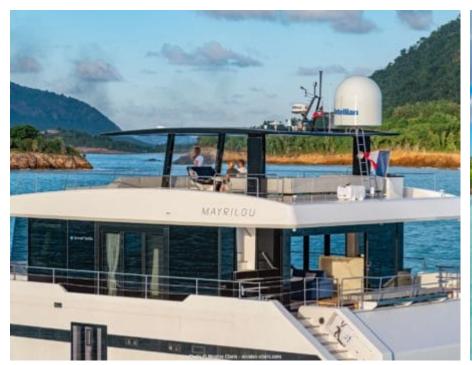

Length Guests Cabins **20.73m** *68.01 ft.* **10 Cabins 5** 









#### M/Y MAYRILOU











Donuts





Paddle Boards x





















# **EXTERIOR DESIGN**











































### INTERIOR DESIGN













































## GALLERY LIFESTYLE



















### Specifications



Summer low rate per week 40 000 €



Summer high rate per week

45 000 €



Winter low rate per week 40 000 €



Winter high rate per week

45 000 €



Builder

**Sunreef Yachts** 



Year built

2017



Length

20.73 m



**Guests Cruising** 

10



Cabins

5

Winter Cruising Area(s)

Crew

Max speed 18 knots Summer Cruising Area(s)

Corsica - Sardinia, French Riviera, Italy & Sicily, West Mediterranean

Cruising speed 10 knots

Fuel consumption

80 L/H

Type of cabins

5 (3 x Double, 2 x Convertible)