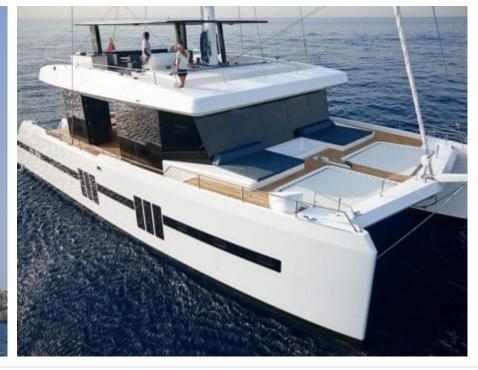

# **EXTERIOR DESIGN**

**Sunreef Yachts** 

Year built

2017

Length

20.73 m

**Guests Cruising** 

10

Cabins