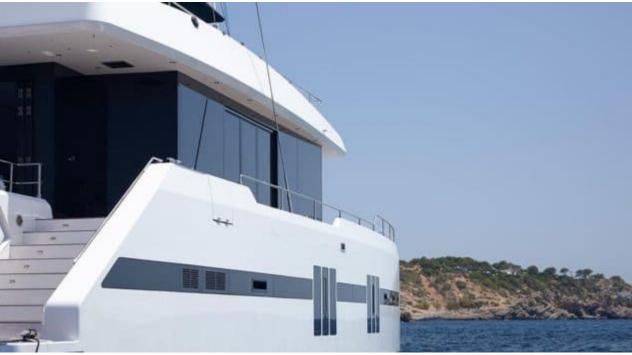

Length Guests Cabins **20.73m** *68.01 ft.* **10 Cabins 5** 









#### M/Y MAYRILOU











Donuts





Paddle Boards x





















# **EXTERIOR DESIGN**











































### INTERIOR DESIGN













































## GALLERY LIFESTYLE



















### Specifications



Summer low rate per week 40 000 €



Summer high rate per week

45 000 €



Winter low rate per week 40 000 €



Winter high rate per week

45 000 €



Builder

**Sunreef Yachts** 



Year built

2017



Length

20.73 m



**Guests Cruising** 

10



Cabins

5

Winter Cruising Area(s)

Crew

Max speed 18 knots Summer Cruising Area(s)

Corsica - Sardinia, French Riviera, Italy & Sicily, West Mediterranean

Cruising speed 10 knots

Fuel consumption

80 L/H

Type of cabins

5 (3 x Double, 2 x Convertible)