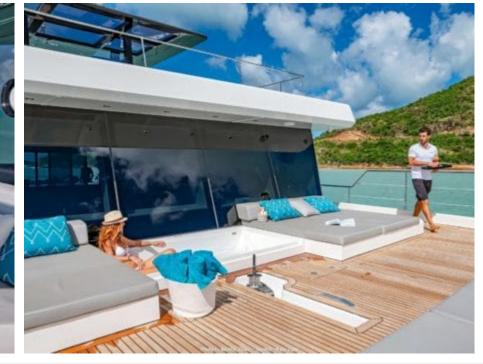

Length Guests Cabins **20.73m** *68.01 ft.* **10 Cabins 5** 









#### M/Y MAYRILOU











Donuts





Paddle Boards x





















# **EXTERIOR DESIGN**











































### INTERIOR DESIGN













































## GALLERY LIFESTYLE



















### Specifications



Summer low rate per week 40 000 €



Summer high rate per week

45 000 €



Winter low rate per week 40 000 €



Winter high rate per week

45 000 €



Builder

**Sunreef Yachts** 



Year built

2017



Length

20.73 m



**Guests Cruising** 

10



Cabins

5

Winter Cruising Area(s)

Crew

Max speed 18 knots Summer Cruising Area(s)

Corsica - Sardinia, French Riviera, Italy & Sicily, West Mediterranean

Cruising speed 10 knots

Fuel consumption

80 L/H

Type of cabins

5 (3 x Double, 2 x Convertible)