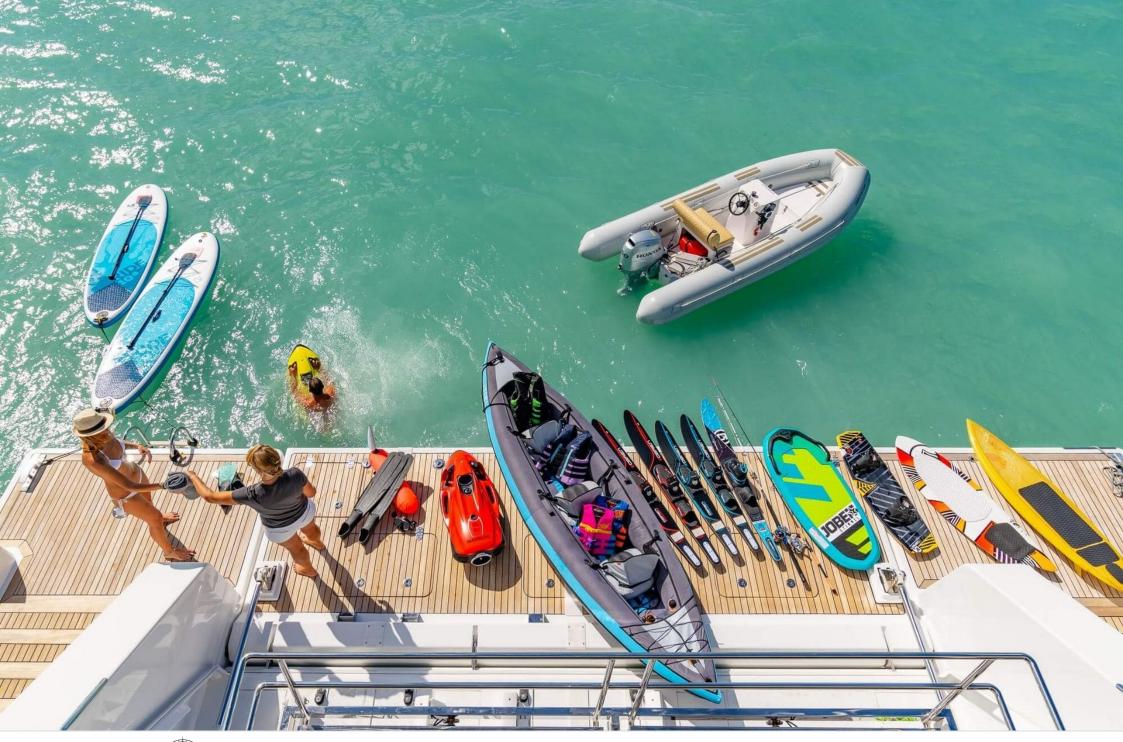

Length Guests Cabins **20.73m** *68.01 ft.* **10 Cabins 5** 









#### M/Y MAYRILOU











Donuts





Paddle Boards x





















# **EXTERIOR DESIGN**











































### INTERIOR DESIGN













































## GALLERY LIFESTYLE



















### Specifications



Summer low rate per week 40 000 €



Summer high rate per week

45 000 €



Winter low rate per week 40 000 €



Winter high rate per week

45 000 €



Builder

**Sunreef Yachts** 



Year built

2017



Length

20.73 m



**Guests Cruising** 

10



Cabins

5

Winter Cruising Area(s)

Crew

Max speed 18 knots Summer Cruising Area(s)

Corsica - Sardinia, French Riviera, Italy & Sicily, West Mediterranean

Cruising speed 10 knots

Fuel consumption

80 L/H

Type of cabins

5 (3 x Double, 2 x Convertible)