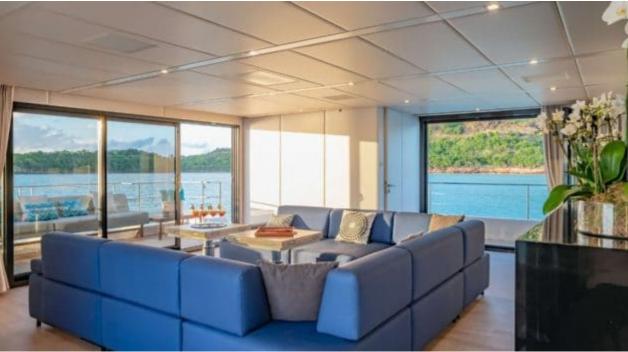

Length Guests Cabins **20.73m** *68.01 ft.* **10 Cabins 5** 









#### M/Y MAYRILOU











Donuts





Paddle Boards x





















# **EXTERIOR DESIGN**











































### INTERIOR DESIGN













































## GALLERY LIFESTYLE



















### Specifications



Summer low rate per week 40 000 €



Summer high rate per week

45 000 €



Winter low rate per week 40 000 €



Winter high rate per week

45 000 €



Builder

**Sunreef Yachts** 



Year built

2017



Length

20.73 m



**Guests Cruising** 

10



Cabins

5

Winter Cruising Area(s)

Crew

Max speed 18 knots Summer Cruising Area(s)

Corsica - Sardinia, French Riviera, Italy & Sicily, West Mediterranean

Cruising speed 10 knots

Fuel consumption

80 L/H

Type of cabins

5 (3 x Double, 2 x Convertible)