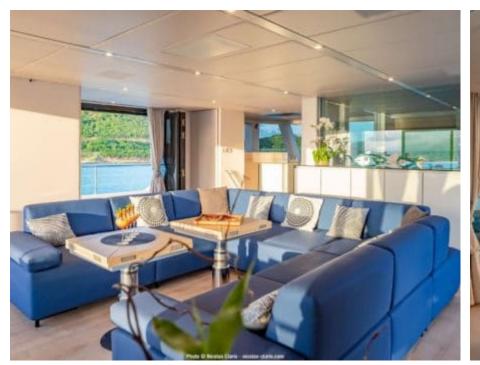

Length Guests Cabins **20.73m** *68.01 ft.* **10 Cabins 5** 









#### M/Y MAYRILOU











Donuts





Paddle Boards x





















# **EXTERIOR DESIGN**











































### INTERIOR DESIGN













































## GALLERY LIFESTYLE



















### Specifications



Summer low rate per week 40 000 €



Summer high rate per week

45 000 €



Winter low rate per week 40 000 €



Winter high rate per week

45 000 €



Builder

**Sunreef Yachts** 



Year built

2017



Length

20.73 m



**Guests Cruising** 

10



Cabins

5

Winter Cruising Area(s)

Crew

Max speed 18 knots Summer Cruising Area(s)

Corsica - Sardinia, French Riviera, Italy & Sicily, West Mediterranean

Cruising speed 10 knots

Fuel consumption

80 L/H

Type of cabins

5 (3 x Double, 2 x Convertible)