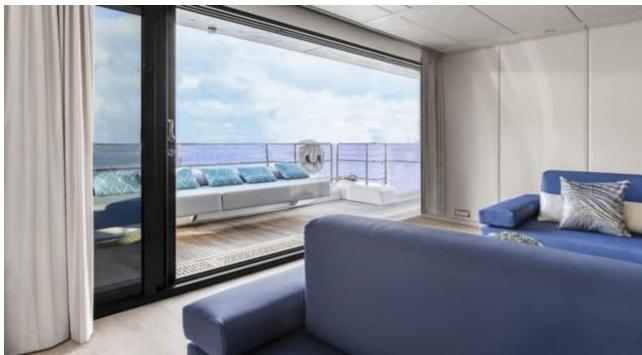

Length Guests Cabins **20.73m** *68.01 ft.* **10 Cabins 5** 









#### M/Y MAYRILOU











Donuts





Paddle Boards x





















# **EXTERIOR DESIGN**











































### INTERIOR DESIGN













































## GALLERY LIFESTYLE



















### Specifications



Summer low rate per week 40 000 €



Summer high rate per week

45 000 €



Winter low rate per week 40 000 €



Winter high rate per week

45 000 €



Builder

**Sunreef Yachts** 



Year built

2017



Length

20.73 m



**Guests Cruising** 

10



Cabins

5

Winter Cruising Area(s)

Crew

Max speed 18 knots Summer Cruising Area(s)

Corsica - Sardinia, French Riviera, Italy & Sicily, West Mediterranean

Cruising speed 10 knots

Fuel consumption

80 L/H

Type of cabins

5 (3 x Double, 2 x Convertible)