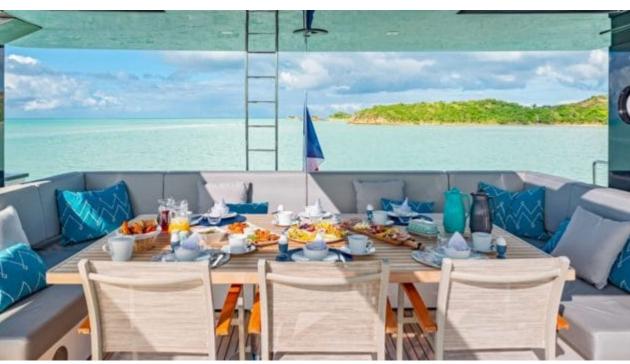

Length Guests Cabins **20.73m** *68.01 ft.* **10 Cabins 5** 









#### M/Y MAYRILOU











Donuts





Paddle Boards x





















# **EXTERIOR DESIGN**











































### INTERIOR DESIGN













































## GALLERY LIFESTYLE



















### Specifications



Summer low rate per week 40 000 €



Summer high rate per week

45 000 €



Winter low rate per week 40 000 €



Winter high rate per week

45 000 €



Builder

**Sunreef Yachts** 



Year built

2017



Length

20.73 m



**Guests Cruising** 

10



Cabins

5

Winter Cruising Area(s)

Crew

Max speed 18 knots Summer Cruising Area(s)

Corsica - Sardinia, French Riviera, Italy & Sicily, West Mediterranean

Cruising speed 10 knots

Fuel consumption

80 L/H

Type of cabins

5 (3 x Double, 2 x Convertible)