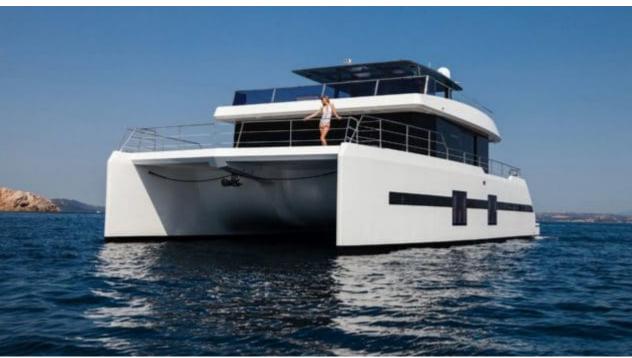

Length Guests Cabins **20.73m** *68.01 ft.* **10 Cabins 5** 









#### M/Y MAYRILOU











Donuts





Paddle Boards x





















# **EXTERIOR DESIGN**











































### INTERIOR DESIGN













































## GALLERY LIFESTYLE



















### Specifications



Summer low rate per week 40 000 €



Summer high rate per week

45 000 €



Winter low rate per week 40 000 €



Winter high rate per week

45 000 €



Builder

**Sunreef Yachts** 



Year built

2017



Length

20.73 m



**Guests Cruising** 

10



Cabins

5

Winter Cruising Area(s)

Crew

Max speed 18 knots Summer Cruising Area(s)

Corsica - Sardinia, French Riviera, Italy & Sicily, West Mediterranean

Cruising speed 10 knots

Fuel consumption

80 L/H

Type of cabins

5 (3 x Double, 2 x Convertible)