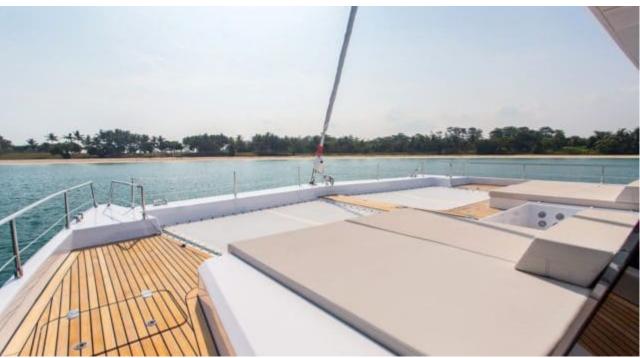

Length Guests Cabins **20.73m** *68.01 ft.* **10 Cabins 5** 









#### M/Y MAYRILOU











Donuts





Paddle Boards x





















# **EXTERIOR DESIGN**











































### INTERIOR DESIGN













































## GALLERY LIFESTYLE



















### Specifications



Summer low rate per week 40 000 €



Summer high rate per week

45 000 €



Winter low rate per week 40 000 €



Winter high rate per week

45 000 €



Builder

**Sunreef Yachts** 



Year built

2017



Length

20.73 m



**Guests Cruising** 

10



Cabins

5

Winter Cruising Area(s)

Crew

Max speed 18 knots Summer Cruising Area(s)

Corsica - Sardinia, French Riviera, Italy & Sicily, West Mediterranean

Cruising speed 10 knots

Fuel consumption

80 L/H

Type of cabins

5 (3 x Double, 2 x Convertible)