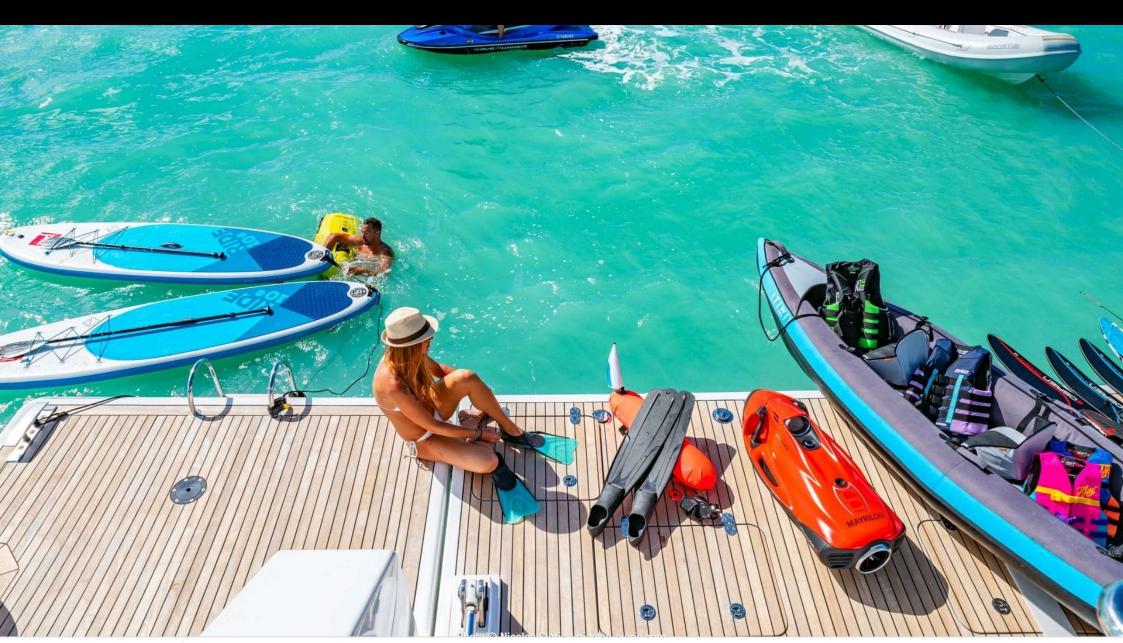

Length Guests Cabins **20.73m** *68.01 ft.* **10 Cabins 5** 









#### M/Y MAYRILOU











Donuts





Paddle Boards x





















# **EXTERIOR DESIGN**











































### INTERIOR DESIGN













































## GALLERY LIFESTYLE



















### Specifications



Summer low rate per week 40 000 €



Summer high rate per week

45 000 €



Winter low rate per week 40 000 €



Winter high rate per week

45 000 €



Builder

**Sunreef Yachts** 



Year built

2017



Length

20.73 m



**Guests Cruising** 

10



Cabins

5

Winter Cruising Area(s)

Crew

Max speed 18 knots Summer Cruising Area(s)

Corsica - Sardinia, French Riviera, Italy & Sicily, West Mediterranean

Cruising speed 10 knots

Fuel consumption

80 L/H

Type of cabins

5 (3 x Double, 2 x Convertible)