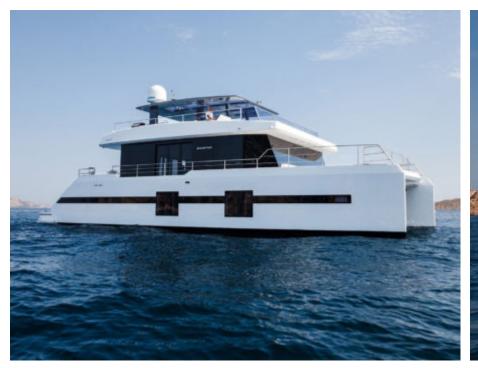

Length Guests Cabins **20.73m** *68.01 ft.* **10 Cabins 5** 









#### M/Y MAYRILOU











Donuts





Paddle Boards x





















# **EXTERIOR DESIGN**











































### INTERIOR DESIGN













































## GALLERY LIFESTYLE



















### Specifications



Summer low rate per week 40 000 €



Summer high rate per week

45 000 €



Winter low rate per week 40 000 €



Winter high rate per week

45 000 €



Builder

**Sunreef Yachts** 



Year built

2017



Length

20.73 m



**Guests Cruising** 

10



Cabins

5

Winter Cruising Area(s)

Crew

Max speed 18 knots Summer Cruising Area(s)

Corsica - Sardinia, French Riviera, Italy & Sicily, West Mediterranean

Cruising speed 10 knots

Fuel consumption

80 L/H

Type of cabins

5 (3 x Double, 2 x Convertible)