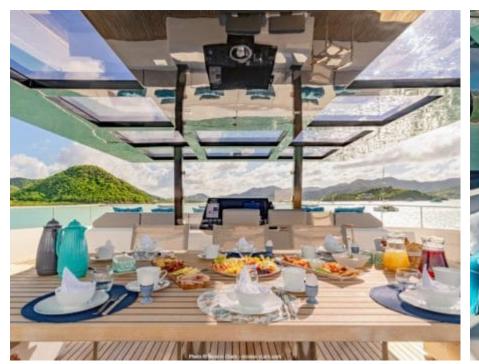

Length Guests Cabins **20.73m** *68.01 ft.* **10 Cabins 5** 









#### M/Y MAYRILOU











Donuts





Paddle Boards x





















# **EXTERIOR DESIGN**











































### INTERIOR DESIGN













































## GALLERY LIFESTYLE



















### Specifications



Summer low rate per week 40 000 €



Summer high rate per week

45 000 €



Winter low rate per week 40 000 €



Winter high rate per week

45 000 €



Builder

**Sunreef Yachts** 



Year built

2017



Length

20.73 m



**Guests Cruising** 

10



Cabins

5

Winter Cruising Area(s)

Crew

Max speed 18 knots Summer Cruising Area(s)

Corsica - Sardinia, French Riviera, Italy & Sicily, West Mediterranean

Cruising speed 10 knots

Fuel consumption

80 L/H

Type of cabins

5 (3 x Double, 2 x Convertible)