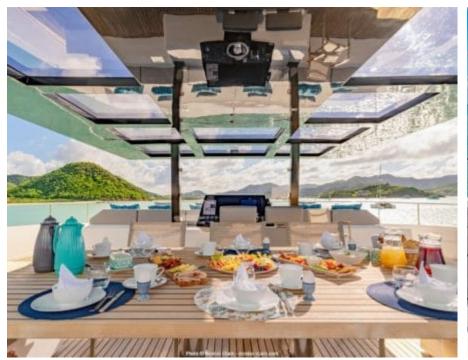

Length Guests Cabins **20.73m** *68.01 ft.* **10 Cabins 5** 









#### M/Y MAYRILOU











Donuts





Paddle Boards x





















# **EXTERIOR DESIGN**











































### INTERIOR DESIGN













































## GALLERY LIFESTYLE



















### Specifications



Summer low rate per week 40 000 €



Summer high rate per week

45 000 €



Winter low rate per week 40 000 €



Winter high rate per week

45 000 €



Builder

**Sunreef Yachts** 



Year built

2017



Length

20.73 m



**Guests Cruising** 

10



Cabins

5

Winter Cruising Area(s)

Crew

Max speed 18 knots Summer Cruising Area(s)

Corsica - Sardinia, French Riviera, Italy & Sicily, West Mediterranean

Cruising speed 10 knots

Fuel consumption

80 L/H

Type of cabins

5 (3 x Double, 2 x Convertible)