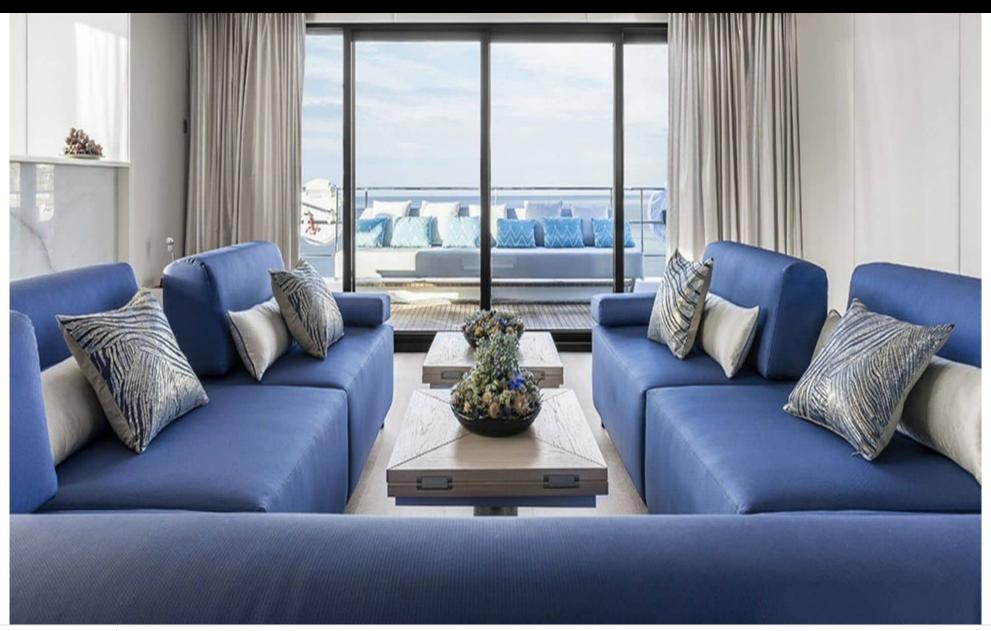

Length Guests Cabins **20.73m** *68.01 ft.* **10 Cabins 5** 









#### M/Y MAYRILOU











Donuts





Paddle Boards x





















# **EXTERIOR DESIGN**











































### INTERIOR DESIGN













































## GALLERY LIFESTYLE



















### Specifications



Summer low rate per week 40 000 €



Summer high rate per week

45 000 €



Winter low rate per week 40 000 €



Winter high rate per week

45 000 €



Builder

**Sunreef Yachts** 



Year built

2017



Length

20.73 m



**Guests Cruising** 

10



Cabins

5

Winter Cruising Area(s)

Crew

Max speed 18 knots Summer Cruising Area(s)

Corsica - Sardinia, French Riviera, Italy & Sicily, West Mediterranean

Cruising speed 10 knots

Fuel consumption

80 L/H

Type of cabins

5 (3 x Double, 2 x Convertible)