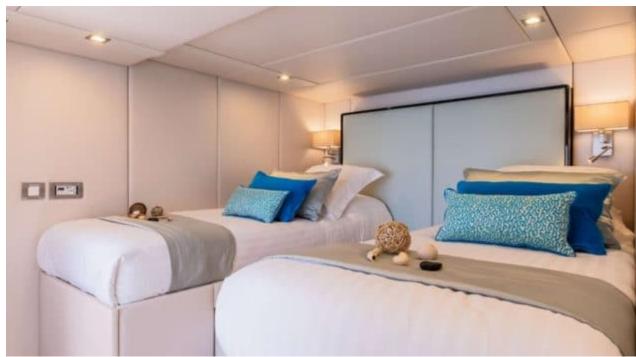

Length Guests Cabins **20.73m** *68.01 ft.* **10 Cabins 5** 









#### M/Y MAYRILOU











Donuts





Paddle Boards x





















# **EXTERIOR DESIGN**











































### INTERIOR DESIGN













































## GALLERY LIFESTYLE



















### Specifications



Summer low rate per week 40 000 €



Summer high rate per week

45 000 €



Winter low rate per week 40 000 €



Winter high rate per week

45 000 €



Builder

**Sunreef Yachts** 



Year built

2017



Length

20.73 m



**Guests Cruising** 

10



Cabins

5

Winter Cruising Area(s)

Crew

Max speed 18 knots Summer Cruising Area(s)

Corsica - Sardinia, French Riviera, Italy & Sicily, West Mediterranean

Cruising speed 10 knots

Fuel consumption

80 L/H

Type of cabins

5 (3 x Double, 2 x Convertible)