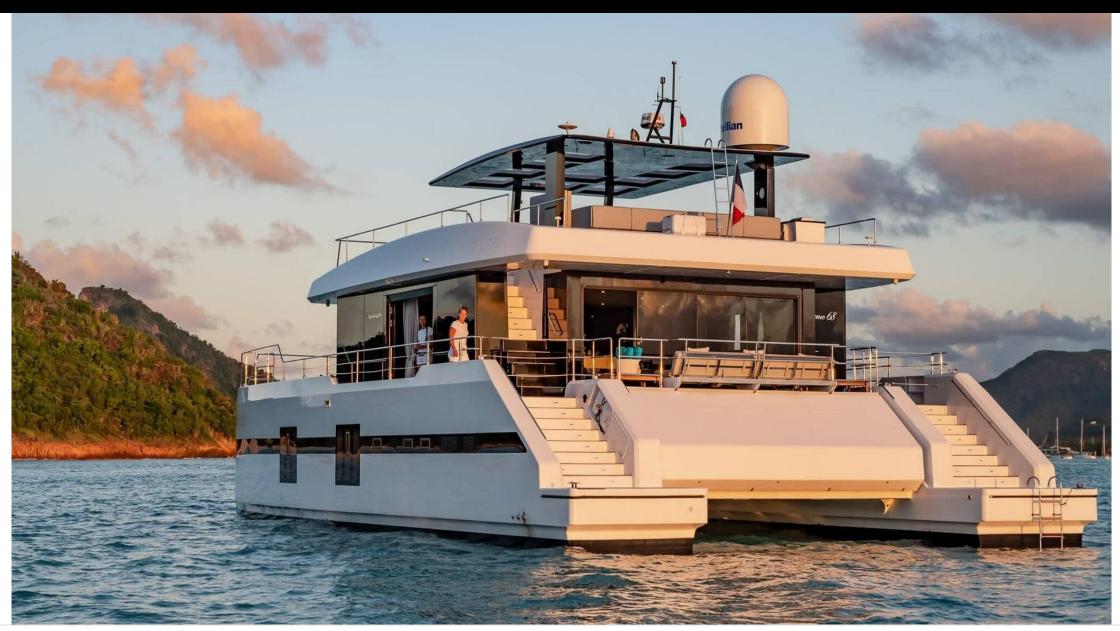

Length Guests Cabins **20.73m** *68.01 ft.* **10 Cabins 5** 









#### M/Y MAYRILOU











Donuts





Paddle Boards x





















# **EXTERIOR DESIGN**











































### INTERIOR DESIGN













































## GALLERY LIFESTYLE



















### Specifications



Summer low rate per week 40 000 €



Summer high rate per week

45 000 €



Winter low rate per week 40 000 €



Winter high rate per week

45 000 €



Builder

**Sunreef Yachts** 



Year built

2017



Length

20.73 m



**Guests Cruising** 

10



Cabins

5

Winter Cruising Area(s)

Crew

Max speed 18 knots Summer Cruising Area(s)

Corsica - Sardinia, French Riviera, Italy & Sicily, West Mediterranean

Cruising speed 10 knots

Fuel consumption

80 L/H

Type of cabins

5 (3 x Double, 2 x Convertible)