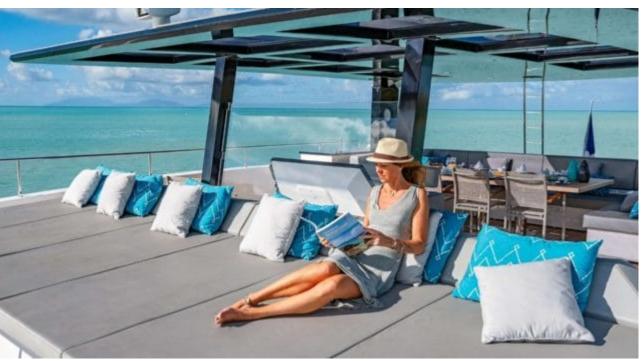

Length Guests Cabins **20.73m** *68.01 ft.* **10 Cabins 5** 









#### M/Y MAYRILOU











Donuts





Paddle Boards x





















# **EXTERIOR DESIGN**











































### INTERIOR DESIGN













































## GALLERY LIFESTYLE



















### Specifications



Summer low rate per week 40 000 €



Summer high rate per week

45 000 €



Winter low rate per week 40 000 €



Winter high rate per week

45 000 €



Builder

**Sunreef Yachts** 



Year built

2017



Length

20.73 m



**Guests Cruising** 

10



Cabins

5

Winter Cruising Area(s)

Crew

Max speed 18 knots Summer Cruising Area(s)

Corsica - Sardinia, French Riviera, Italy & Sicily, West Mediterranean

Cruising speed 10 knots

Fuel consumption

80 L/H

Type of cabins

5 (3 x Double, 2 x Convertible)