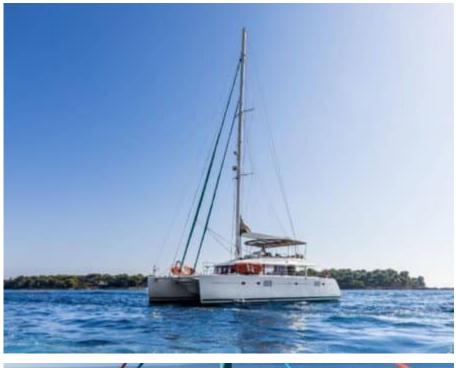

Length **17m** 55.77 ft.









## S/Y LAGOON 560















Snorkeling gears











Air Conditioning Paddle Boards x Snorkeling Gear











#### **EXTERIOR DESIGN**







































## INTERIOR DESIGN









# GALLERY LIFESTYLE





























#### Specifications



Low rate per day

3 900 €



High rate per day

3 900 €



Summer low rate per week

23 400 €



Summer high rate per week

23 400 €



Winter low rate per week

23 400 €



Winter high rate per week

23 400 €



Builder

Beneteau



Year built

2020



Year refit

2023



Length

17 m



**Guests Cruising** 

27



Cabins

Winter Cruising Area(s)

French Riviera, West Mediterranean

Summer Cruising Area(s) French Riviera, West Mediterranean

Crew

Max speed 9 knots

Cruising speed 7 knots

Fuel consumption 0 L/H

Type of cabins

3 (3 x Double)