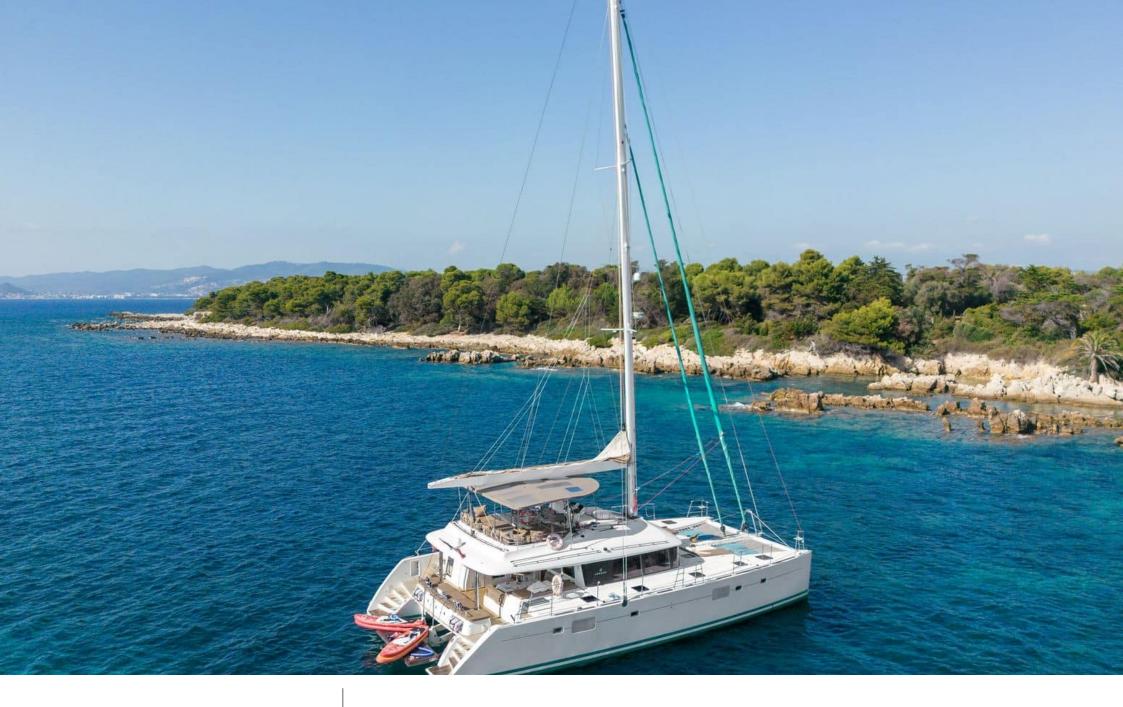

## S/Y LAGOON 560

Snorkeling gears

Air Conditioning Paddle Boards x Snorkeling Gear

#### **EXTERIOR DESIGN**

#### Specifications

Low rate per day

3 900 €

High rate per day

3 900 €

Summer low rate per week

23 400 €

Summer high rate per week

2020

Year refit

2023

Length

17 m

**Guests Cruising** 

27

Cabins