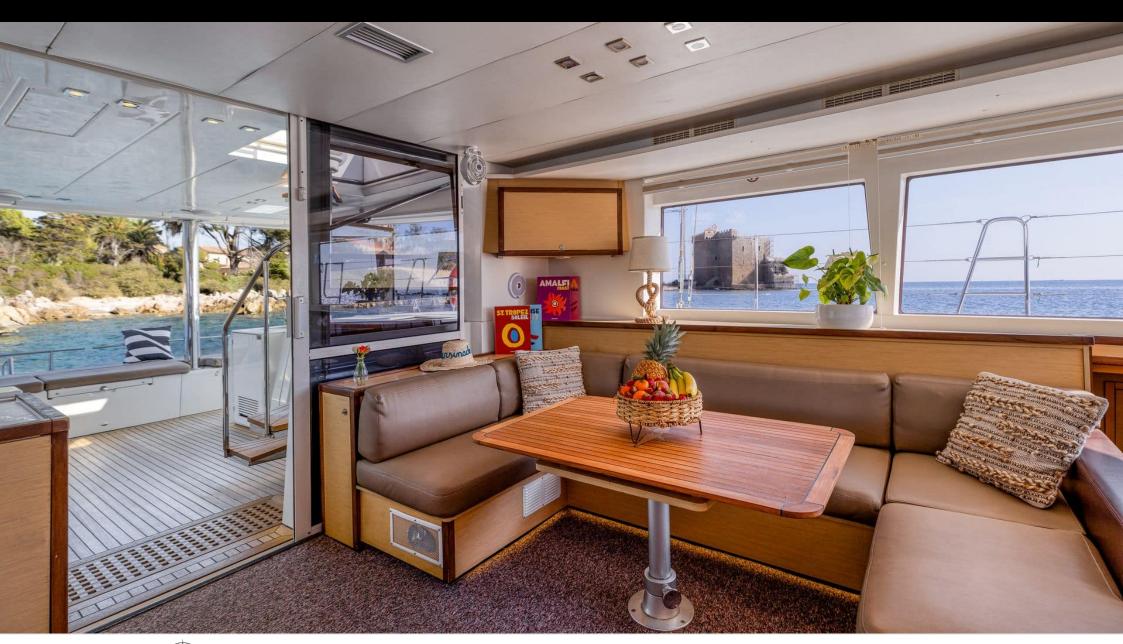

Length **17m** 55.77 ft.









## S/Y LAGOON 560















Snorkeling gears











Air Conditioning Paddle Boards x Snorkeling Gear











#### **EXTERIOR DESIGN**







































## INTERIOR DESIGN









# GALLERY LIFESTYLE





























#### Specifications



Low rate per day

3 900 €



High rate per day

3 900 €



Summer low rate per week

23 400 €



Summer high rate per week

23 400 €



Winter low rate per week

23 400 €



Winter high rate per week

23 400 €



Builder

Beneteau



Year built

2020



Year refit

2023



Length

17 m



**Guests Cruising** 

27



Cabins

Winter Cruising Area(s)

French Riviera, West Mediterranean

Summer Cruising Area(s) French Riviera, West Mediterranean

Crew

Max speed 9 knots

Cruising speed 7 knots

Fuel consumption 0 L/H

Type of cabins

3 (3 x Double)