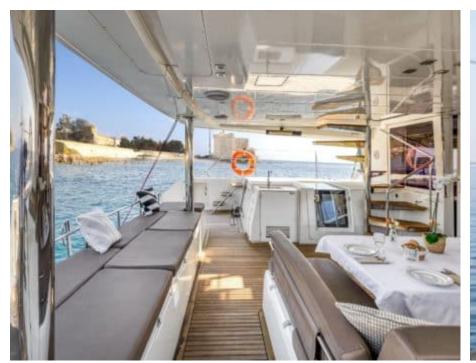

Length **17m** 55.77 ft.









## S/Y LAGOON 560















Snorkeling gears











Air Conditioning Paddle Boards x Snorkeling Gear











#### **EXTERIOR DESIGN**







































## INTERIOR DESIGN









# GALLERY LIFESTYLE





























#### Specifications



Low rate per day

3 900 €



High rate per day

3 900 €



Summer low rate per week

23 400 €



Summer high rate per week

23 400 €



Winter low rate per week

23 400 €



Winter high rate per week

23 400 €



Builder

Beneteau



Year built

2020



Year refit

2023



Length

17 m



**Guests Cruising** 

27



Cabins

Winter Cruising Area(s)

French Riviera, West Mediterranean

Summer Cruising Area(s) French Riviera, West Mediterranean

Crew

Max speed 9 knots

Cruising speed 7 knots

Fuel consumption 0 L/H

Type of cabins

3 (3 x Double)