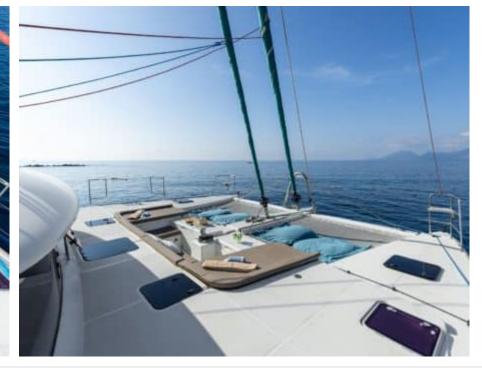

Length **17m** 55.77 ft.









## S/Y LAGOON 560















Snorkeling gears











Air Conditioning Paddle Boards x Snorkeling Gear











#### **EXTERIOR DESIGN**







































## INTERIOR DESIGN









# GALLERY LIFESTYLE





























#### Specifications



Low rate per day

3 900 €



High rate per day

3 900 €



Summer low rate per week

23 400 €



Summer high rate per week

23 400 €



Winter low rate per week

23 400 €



Winter high rate per week

23 400 €



Builder

Beneteau



Year built

2020



Year refit

2023



Length

17 m



**Guests Cruising** 

27



Cabins

Winter Cruising Area(s)

French Riviera, West Mediterranean

Summer Cruising Area(s) French Riviera, West Mediterranean

Crew

Max speed 9 knots

Cruising speed 7 knots

Fuel consumption 0 L/H

Type of cabins

3 (3 x Double)