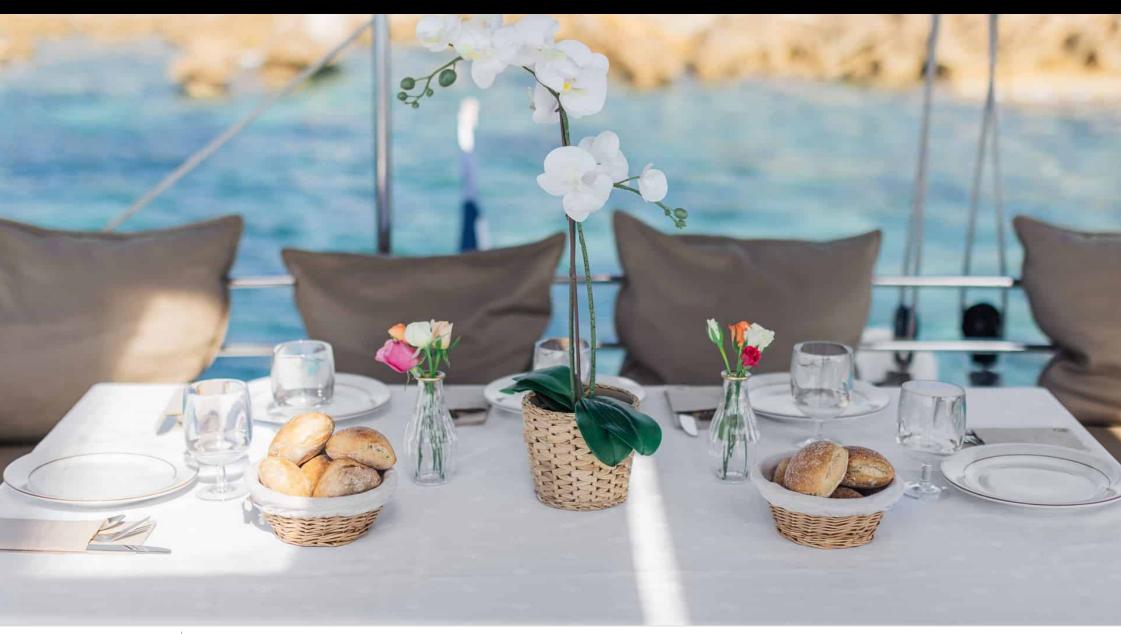

Length **17m** 55.77 ft.









## S/Y LAGOON 560















Snorkeling gears











Air Conditioning Paddle Boards x Snorkeling Gear











#### **EXTERIOR DESIGN**







































## INTERIOR DESIGN









# GALLERY LIFESTYLE





























#### Specifications



Low rate per day

3 900 €



High rate per day

3 900 €



Summer low rate per week

23 400 €



Summer high rate per week

23 400 €



Winter low rate per week

23 400 €



Winter high rate per week

23 400 €



Builder

Beneteau



Year built

2020



Year refit

2023



Length

17 m



**Guests Cruising** 

27



Cabins

Winter Cruising Area(s)

French Riviera, West Mediterranean

Summer Cruising Area(s) French Riviera, West Mediterranean

Crew

Max speed 9 knots

Cruising speed 7 knots

Fuel consumption 0 L/H

Type of cabins

3 (3 x Double)