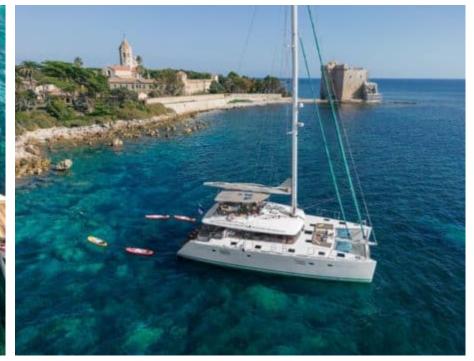

## S/Y LAGOON 560

Snorkeling gears

Air Conditioning Paddle Boards x Snorkeling Gear

#### **EXTERIOR DESIGN**

2020

Year refit

2023

Length

17 m

**Guests Cruising** 

27

Cabins