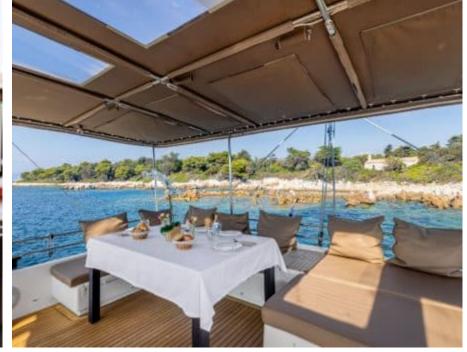

Length **17m** 55.77 ft.









## S/Y LAGOON 560















Snorkeling gears











Air Conditioning Paddle Boards x Snorkeling Gear











#### **EXTERIOR DESIGN**







































## INTERIOR DESIGN









# GALLERY LIFESTYLE





























#### Specifications



Low rate per day

3 900 €



High rate per day

3 900 €



Summer low rate per week

23 400 €



Summer high rate per week

23 400 €



Winter low rate per week

23 400 €



Winter high rate per week

23 400 €



Builder

Beneteau



Year built

2020



Year refit

2023



Length

17 m



**Guests Cruising** 

27



Cabins

Winter Cruising Area(s)

French Riviera, West Mediterranean

Summer Cruising Area(s) French Riviera, West Mediterranean

Crew

Max speed 9 knots

Cruising speed 7 knots

Fuel consumption 0 L/H

Type of cabins

3 (3 x Double)