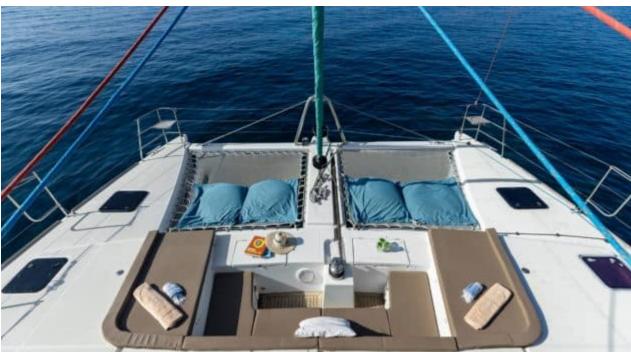

Length **17m** 55.77 ft.









## S/Y LAGOON 560















Snorkeling gears











Air Conditioning Paddle Boards x Snorkeling Gear











#### **EXTERIOR DESIGN**







































## INTERIOR DESIGN









# GALLERY LIFESTYLE





























#### Specifications



Low rate per day

3 900 €



High rate per day

3 900 €



Summer low rate per week

23 400 €



Summer high rate per week

23 400 €



Winter low rate per week

23 400 €



Winter high rate per week

23 400 €



Builder

Beneteau



Year built

2020



Year refit

2023



Length

17 m



**Guests Cruising** 

27



Cabins

Winter Cruising Area(s)

French Riviera, West Mediterranean

Summer Cruising Area(s) French Riviera, West Mediterranean

Crew

Max speed 9 knots

Cruising speed 7 knots

Fuel consumption 0 L/H

Type of cabins

3 (3 x Double)