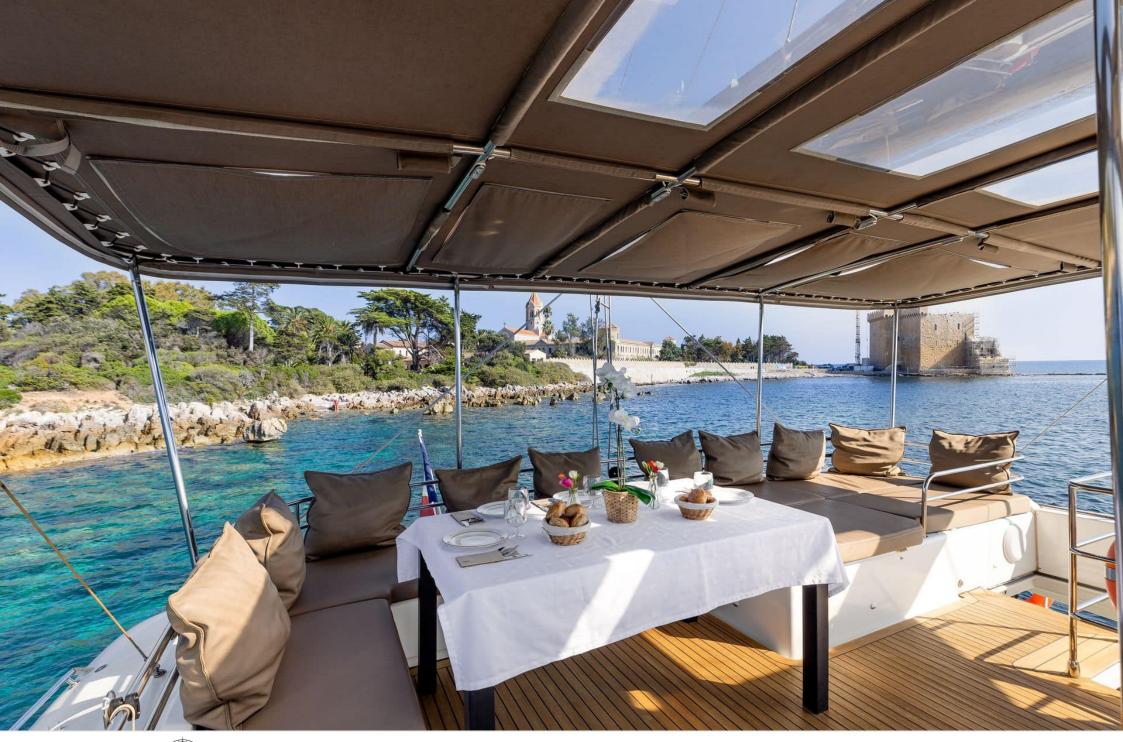

Length **17m** 55.77 ft.









## S/Y LAGOON 560















Snorkeling gears











Air Conditioning Paddle Boards x Snorkeling Gear











#### **EXTERIOR DESIGN**







































## INTERIOR DESIGN









# GALLERY LIFESTYLE





























#### Specifications



Low rate per day

3 900 €



High rate per day

3 900 €



Summer low rate per week

23 400 €



Summer high rate per week

23 400 €



Winter low rate per week

23 400 €



Winter high rate per week

23 400 €



Builder

Beneteau



Year built

2020



Year refit

2023



Length

17 m



**Guests Cruising** 

27



Cabins

Winter Cruising Area(s)

French Riviera, West Mediterranean

Summer Cruising Area(s) French Riviera, West Mediterranean

Crew

Max speed 9 knots

Cruising speed 7 knots

Fuel consumption 0 L/H

Type of cabins

3 (3 x Double)