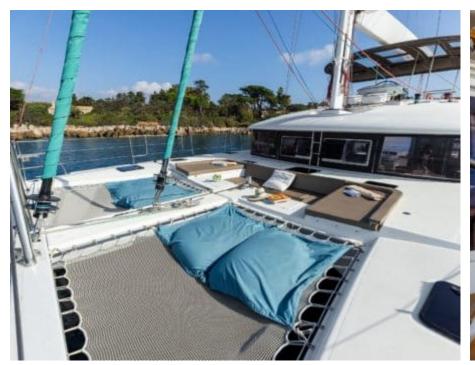

Length **17m** 55.77 ft.









## S/Y LAGOON 560















Snorkeling gears











Air Conditioning Paddle Boards x Snorkeling Gear











#### **EXTERIOR DESIGN**







































## INTERIOR DESIGN









# GALLERY LIFESTYLE





























#### Specifications



Low rate per day

3 900 €



High rate per day

3 900 €



Summer low rate per week

23 400 €



Summer high rate per week

23 400 €



Winter low rate per week

23 400 €



Winter high rate per week

23 400 €



Builder

Beneteau



Year built

2020



Year refit

2023



Length

17 m



**Guests Cruising** 

27



Cabins

Winter Cruising Area(s)

French Riviera, West Mediterranean

Summer Cruising Area(s) French Riviera, West Mediterranean

Crew

Max speed 9 knots

Cruising speed 7 knots

Fuel consumption 0 L/H

Type of cabins

3 (3 x Double)