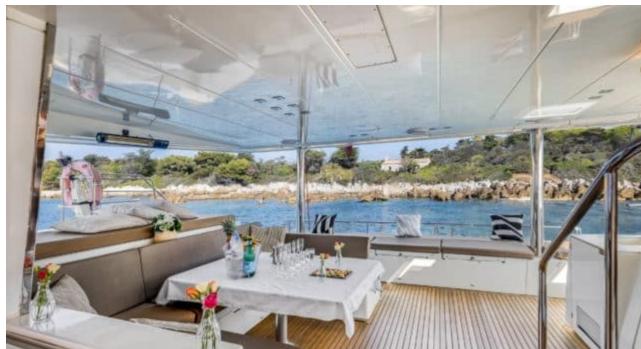

Length **17m** 55.77 ft.









## S/Y LAGOON 560















Snorkeling gears











Air Conditioning Paddle Boards x Snorkeling Gear











#### **EXTERIOR DESIGN**







































## INTERIOR DESIGN









# GALLERY LIFESTYLE





























#### Specifications



Low rate per day

3 900 €



High rate per day

3 900 €



Summer low rate per week

23 400 €



Summer high rate per week

23 400 €



Winter low rate per week

23 400 €



Winter high rate per week

23 400 €



Builder

Beneteau



Year built

2020



Year refit

2023



Length

17 m



**Guests Cruising** 

27



Cabins

Winter Cruising Area(s)

French Riviera, West Mediterranean

Summer Cruising Area(s) French Riviera, West Mediterranean

Crew

Max speed 9 knots

Cruising speed 7 knots

Fuel consumption 0 L/H

Type of cabins

3 (3 x Double)