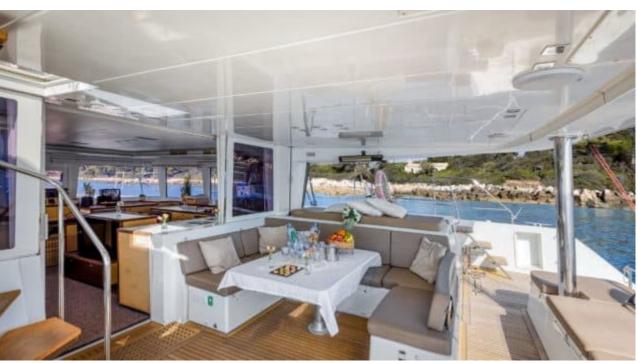

Length **17m** 55.77 ft.









## S/Y LAGOON 560















Snorkeling gears











Air Conditioning Paddle Boards x Snorkeling Gear











#### **EXTERIOR DESIGN**







































## INTERIOR DESIGN









# GALLERY LIFESTYLE





























#### Specifications



Low rate per day

3 900 €



High rate per day

3 900 €



Summer low rate per week

23 400 €



Summer high rate per week

23 400 €



Winter low rate per week

23 400 €



Winter high rate per week

23 400 €



Builder

Beneteau



Year built

2020



Year refit

2023



Length

17 m



**Guests Cruising** 

27



Cabins

Winter Cruising Area(s)

French Riviera, West Mediterranean

Summer Cruising Area(s) French Riviera, West Mediterranean

Crew

Max speed 9 knots

Cruising speed 7 knots

Fuel consumption 0 L/H

Type of cabins

3 (3 x Double)