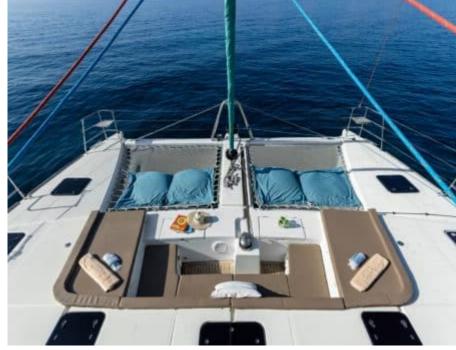

Length **17m** 55.77 ft.









## S/Y LAGOON 560















Snorkeling gears











Air Conditioning Paddle Boards x Snorkeling Gear











#### **EXTERIOR DESIGN**







































## INTERIOR DESIGN









# GALLERY LIFESTYLE





























#### Specifications



Low rate per day

3 900 €



High rate per day

3 900 €



Summer low rate per week

23 400 €



Summer high rate per week

23 400 €



Winter low rate per week

23 400 €



Winter high rate per week

23 400 €



Builder

Beneteau



Year built

2020



Year refit

2023



Length

17 m



**Guests Cruising** 

27



Cabins

Winter Cruising Area(s)

French Riviera, West Mediterranean

Summer Cruising Area(s) French Riviera, West Mediterranean

Crew

Max speed 9 knots

Cruising speed 7 knots

Fuel consumption 0 L/H

Type of cabins

3 (3 x Double)