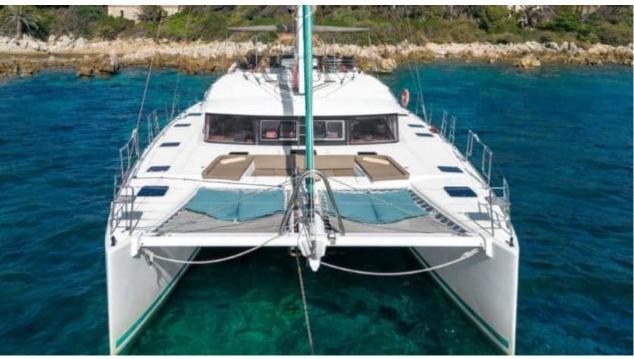

Length **17m** 55.77 ft.









## S/Y LAGOON 560















Snorkeling gears











Air Conditioning Paddle Boards x Snorkeling Gear











#### **EXTERIOR DESIGN**







































## INTERIOR DESIGN









# GALLERY LIFESTYLE





























#### Specifications



Low rate per day

3 900 €



High rate per day

3 900 €



Summer low rate per week

23 400 €



Summer high rate per week

23 400 €



Winter low rate per week

23 400 €



Winter high rate per week

23 400 €



Builder

Beneteau



Year built

2020



Year refit

2023



Length

17 m



**Guests Cruising** 

27



Cabins

Winter Cruising Area(s)

French Riviera, West Mediterranean

Summer Cruising Area(s) French Riviera, West Mediterranean

Crew

Max speed 9 knots

Cruising speed 7 knots

Fuel consumption 0 L/H

Type of cabins

3 (3 x Double)