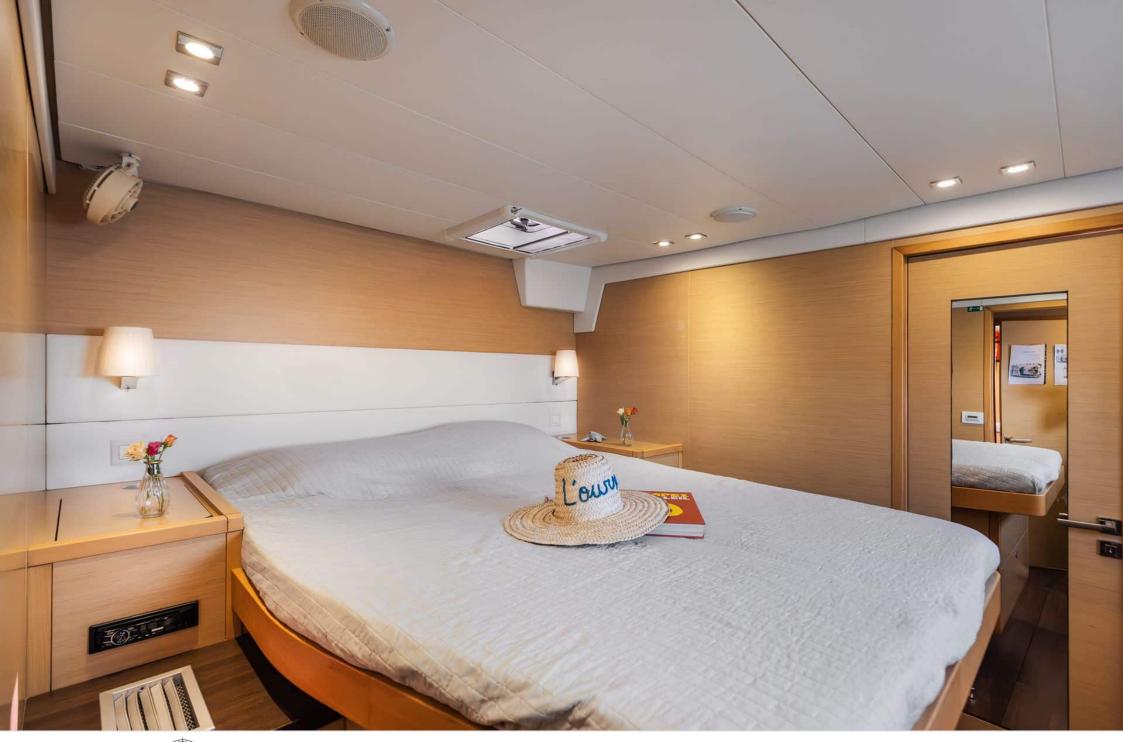

Length **17m** 55.77 ft.









## S/Y LAGOON 560















Snorkeling gears











Air Conditioning Paddle Boards x Snorkeling Gear











#### **EXTERIOR DESIGN**







































## INTERIOR DESIGN









# GALLERY LIFESTYLE





























#### Specifications



Low rate per day

3 900 €



High rate per day

3 900 €



Summer low rate per week

23 400 €



Summer high rate per week

23 400 €



Winter low rate per week

23 400 €



Winter high rate per week

23 400 €



Builder

Beneteau



Year built

2020



Year refit

2023



Length

17 m



**Guests Cruising** 

27



Cabins

Winter Cruising Area(s)

French Riviera, West Mediterranean

Summer Cruising Area(s) French Riviera, West Mediterranean

Crew

Max speed 9 knots

Cruising speed 7 knots

Fuel consumption 0 L/H

Type of cabins

3 (3 x Double)