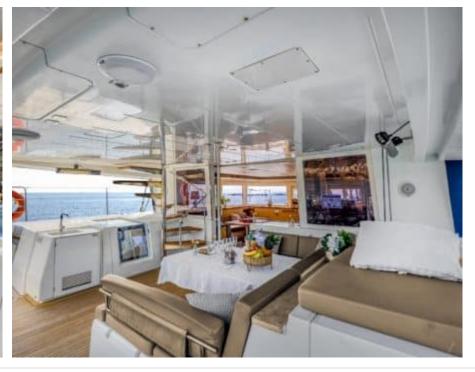

Length **17m** 55.77 ft.









## S/Y LAGOON 560















Snorkeling gears











Air Conditioning Paddle Boards x Snorkeling Gear











#### **EXTERIOR DESIGN**







































## INTERIOR DESIGN









# GALLERY LIFESTYLE





























#### Specifications



Low rate per day

3 900 €



High rate per day

3 900 €



Summer low rate per week

23 400 €



Summer high rate per week

23 400 €



Winter low rate per week

23 400 €



Winter high rate per week

23 400 €



Builder

Beneteau



Year built

2020



Year refit

2023



Length

17 m



**Guests Cruising** 

27



Cabins

Winter Cruising Area(s)

French Riviera, West Mediterranean

Summer Cruising Area(s) French Riviera, West Mediterranean

Crew

Max speed 9 knots

Cruising speed 7 knots

Fuel consumption 0 L/H

Type of cabins

3 (3 x Double)