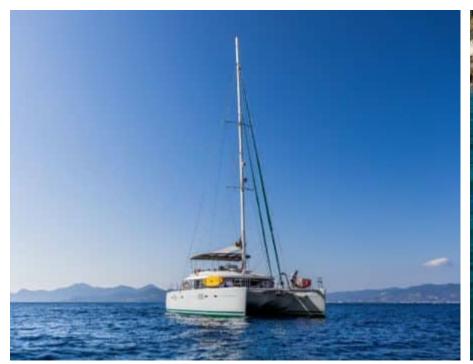

Length **17m** 55.77 ft.









## S/Y LAGOON 560















Snorkeling gears











Air Conditioning Paddle Boards x Snorkeling Gear











#### **EXTERIOR DESIGN**







































## INTERIOR DESIGN









# GALLERY LIFESTYLE





























#### Specifications



Low rate per day

3 900 €



High rate per day

3 900 €



Summer low rate per week

23 400 €



Summer high rate per week

23 400 €



Winter low rate per week

23 400 €



Winter high rate per week

23 400 €



Builder

Beneteau



Year built

2020



Year refit

2023



Length

17 m



**Guests Cruising** 

27



Cabins

Winter Cruising Area(s)

French Riviera, West Mediterranean

Summer Cruising Area(s) French Riviera, West Mediterranean

Crew

Max speed 9 knots

Cruising speed 7 knots

Fuel consumption 0 L/H

Type of cabins

3 (3 x Double)