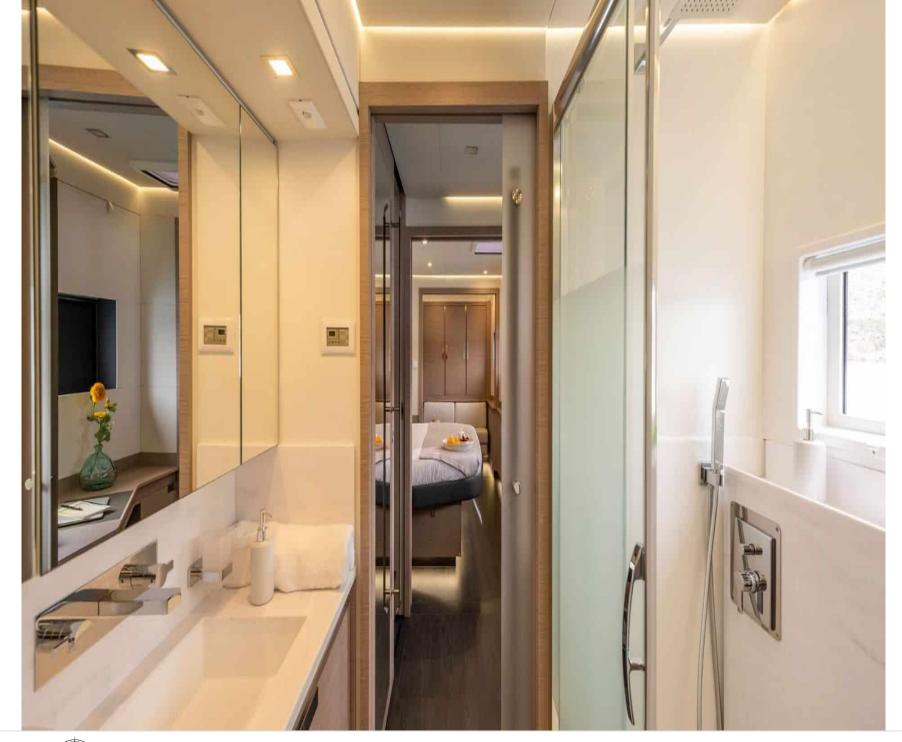

# S/Y SEMPER **FIDELIS**











































## EXTERIOR DESIGN





















### INTERIOR DESIGN



















### GALLERY LIFESTYLE









#### Specifications



Low rate per day 6 667 €



High rate per day

\$ 9 333



Summer low rate per week 40 000 €



Summer high rate per week

50 000 €



Winter low rate per week \$ 40 000



Winter high rate per week

\$ 56 000



Builder

Fountaine Pajot



Year built

2022



Length

19.49 m



**Guests Cruising** 



Cabins

Winter Cruising Area(s)

Caribbean & Bahamas

Summer Cruising Area(s)

Corsica - Sardinia, French Riviera, Italy & Sicily, West

Mediterranean

Crew

Max speed 10 knots

Cruising speed

8 knots

**Fuel consumption** 

18 L/Hr

Type of cabins 3 (3 x Double)