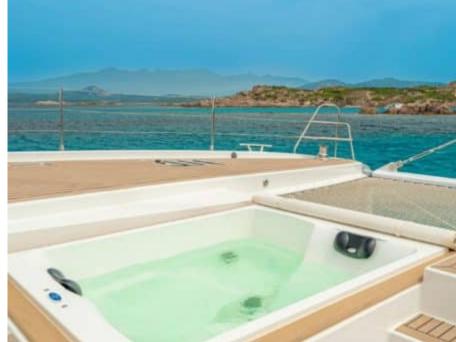

# S/Y SEMPER **FIDELIS**











































## EXTERIOR DESIGN





















### INTERIOR DESIGN



















### GALLERY LIFESTYLE









#### Specifications



Low rate per day 6 667 €



High rate per day

\$ 9 333



Summer low rate per week 40 000 €



Summer high rate per week

50 000 €



Winter low rate per week \$ 40 000



Winter high rate per week

\$ 56 000



Builder

Fountaine Pajot



Year built

2022



Length

19.49 m



**Guests Cruising** 



Cabins

Winter Cruising Area(s)

Caribbean & Bahamas

Summer Cruising Area(s)

Corsica - Sardinia, French Riviera, Italy & Sicily, West

Mediterranean

Crew

Max speed 10 knots

Cruising speed

8 knots

**Fuel consumption** 

18 L/Hr

Type of cabins 3 (3 x Double)