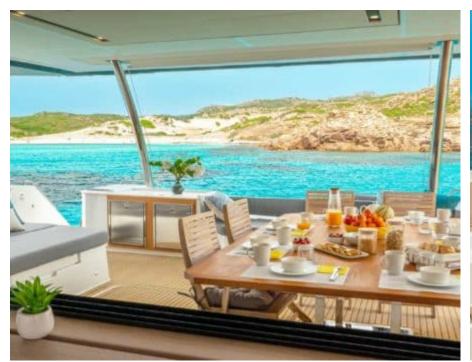

# S/Y SEMPER **FIDELIS**











































## EXTERIOR DESIGN





















### INTERIOR DESIGN



















### GALLERY LIFESTYLE









#### Specifications



Low rate per day 6 667 €



High rate per day

\$ 9 333



Summer low rate per week 40 000 €



Summer high rate per week

50 000 €



Winter low rate per week \$ 40 000



Winter high rate per week

\$ 56 000



Builder

Fountaine Pajot



Year built

2022



Length

19.49 m



**Guests Cruising** 



Cabins

Winter Cruising Area(s)

Caribbean & Bahamas

Summer Cruising Area(s)

Corsica - Sardinia, French Riviera, Italy & Sicily, West

Mediterranean

Crew

Max speed 10 knots

Cruising speed

8 knots

**Fuel consumption** 

18 L/Hr

Type of cabins 3 (3 x Double)