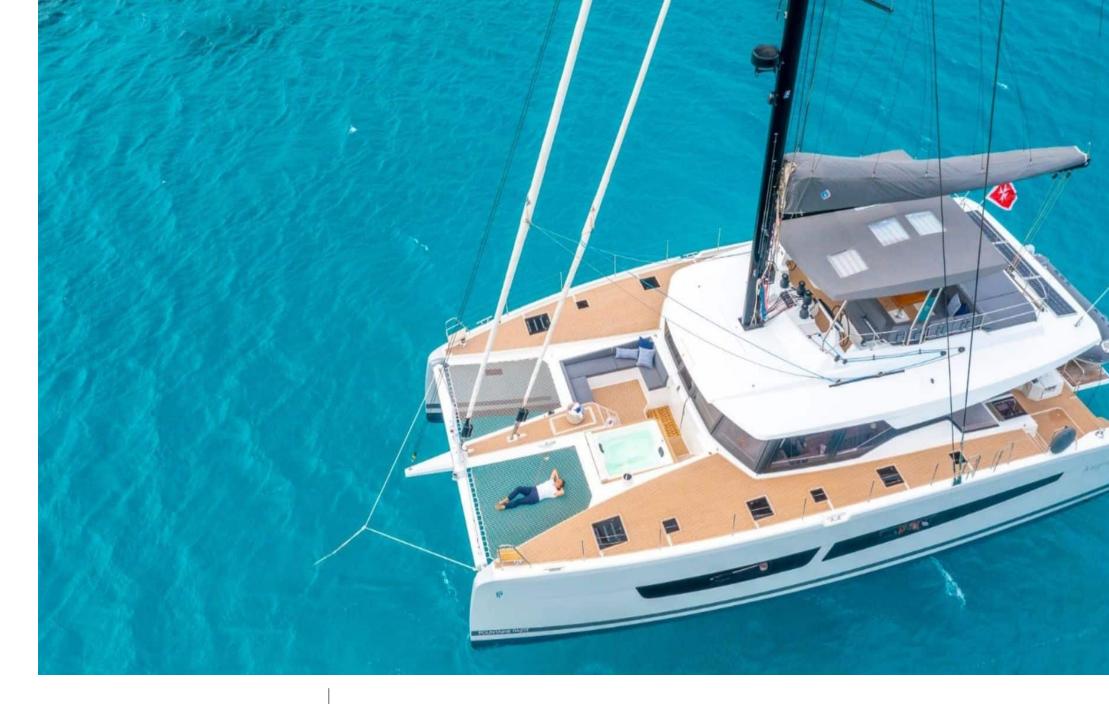

# S/Y SEMPER **FIDELIS**

## EXTERIOR DESIGN

Winter high rate per week

\$ 56 000

Builder

Fountaine Pajot

Year built

2022

Length

19.49 m

**Guests Cruising** 

Cabins

Winter Cruising Area(s)

Caribbean & Bahamas

Summer Cruising Area(s)

Corsica - Sardinia, French Riviera, Italy & Sicily, West

Mediterranean

Crew

Max speed 10 knots

Cruising speed

8 knots

**Fuel consumption** 

18 L/Hr

Type of cabins 3 (3 x Double)