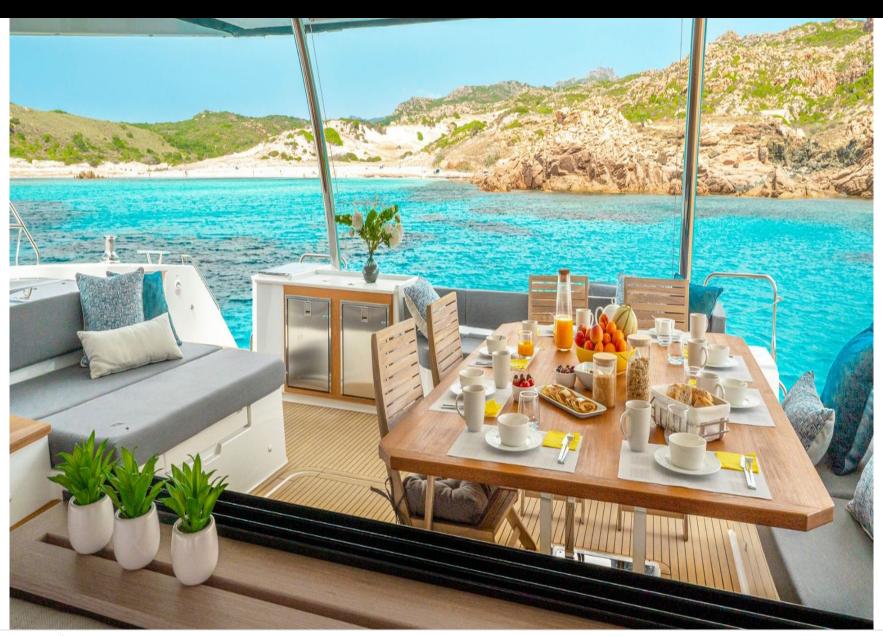

# S/Y SEMPER **FIDELIS**











































## EXTERIOR DESIGN





















### INTERIOR DESIGN



















### GALLERY LIFESTYLE









#### Specifications



Low rate per day 6 667 €



High rate per day

\$ 9 333



Summer low rate per week 40 000 €



Summer high rate per week

50 000 €



Winter low rate per week \$ 40 000



Winter high rate per week

\$ 56 000



Builder

Fountaine Pajot



Year built

2022



Length

19.49 m



**Guests Cruising** 



Cabins

Winter Cruising Area(s)

Caribbean & Bahamas

Summer Cruising Area(s)

Corsica - Sardinia, French Riviera, Italy & Sicily, West

Mediterranean

Crew

Max speed 10 knots

Cruising speed

8 knots

**Fuel consumption** 

18 L/Hr

Type of cabins 3 (3 x Double)