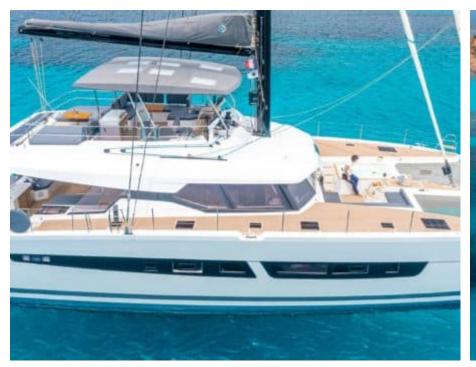

# S/Y SEMPER **FIDELIS**











































## EXTERIOR DESIGN





















### INTERIOR DESIGN



















### GALLERY LIFESTYLE









#### Specifications



Low rate per day 6 667 €



High rate per day

\$ 9 333



Summer low rate per week 40 000 €



Summer high rate per week

50 000 €



Winter low rate per week \$ 40 000



Winter high rate per week

\$ 56 000



Builder

Fountaine Pajot



Year built

2022



Length

19.49 m



**Guests Cruising** 



Cabins

Winter Cruising Area(s)

Caribbean & Bahamas

Summer Cruising Area(s)

Corsica - Sardinia, French Riviera, Italy & Sicily, West

Mediterranean

Crew

Max speed 10 knots

Cruising speed

8 knots

**Fuel consumption** 

18 L/Hr

Type of cabins 3 (3 x Double)