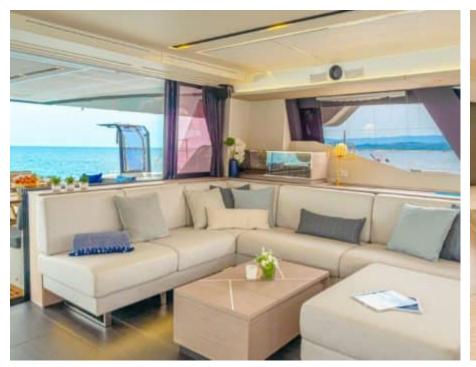

# S/Y SEMPER **FIDELIS**











































## EXTERIOR DESIGN





















### INTERIOR DESIGN



















### GALLERY LIFESTYLE









#### Specifications



Low rate per day 6 667 €



High rate per day

\$ 9 333



Summer low rate per week 40 000 €



Summer high rate per week

50 000 €



Winter low rate per week \$ 40 000



Winter high rate per week

\$ 56 000



Builder

Fountaine Pajot



Year built

2022



Length

19.49 m



**Guests Cruising** 



Cabins

Winter Cruising Area(s)

Caribbean & Bahamas

Summer Cruising Area(s)

Corsica - Sardinia, French Riviera, Italy & Sicily, West

Mediterranean

Crew

Max speed 10 knots

Cruising speed

8 knots

**Fuel consumption** 

18 L/Hr

Type of cabins 3 (3 x Double)