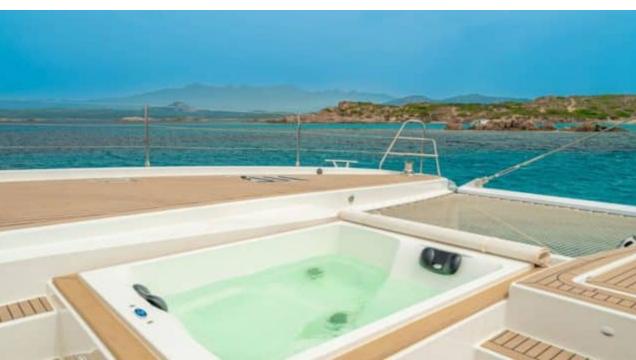

# S/Y SEMPER **FIDELIS**











































## EXTERIOR DESIGN





















### INTERIOR DESIGN



















### GALLERY LIFESTYLE









#### Specifications



Low rate per day 6 667 €



High rate per day

\$ 9 333



Summer low rate per week 40 000 €



Summer high rate per week

50 000 €



Winter low rate per week \$ 40 000



Winter high rate per week

\$ 56 000



Builder

Fountaine Pajot



Year built

2022



Length

19.49 m



**Guests Cruising** 



Cabins

Winter Cruising Area(s)

Caribbean & Bahamas

Summer Cruising Area(s)

Corsica - Sardinia, French Riviera, Italy & Sicily, West

Mediterranean

Crew

Max speed 10 knots

Cruising speed

8 knots

**Fuel consumption** 

18 L/Hr

Type of cabins 3 (3 x Double)