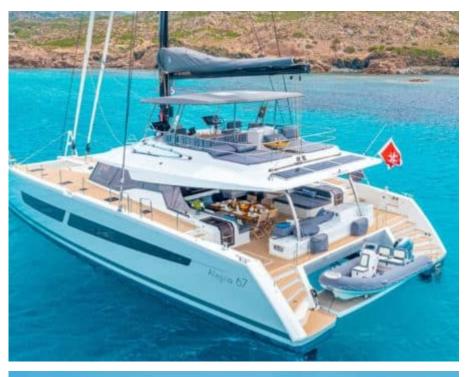

# S/Y SEMPER **FIDELIS**

## EXTERIOR DESIGN

**Guests Cruising** 

Cabins

Winter Cruising Area(s)

Caribbean & Bahamas

Summer Cruising Area(s)

Corsica - Sardinia, French Riviera, Italy & Sicily, West

Mediterranean

Crew

Max speed 10 knots

Cruising speed

8 knots

**Fuel consumption** 

18 L/Hr

Type of cabins 3 (3 x Double)