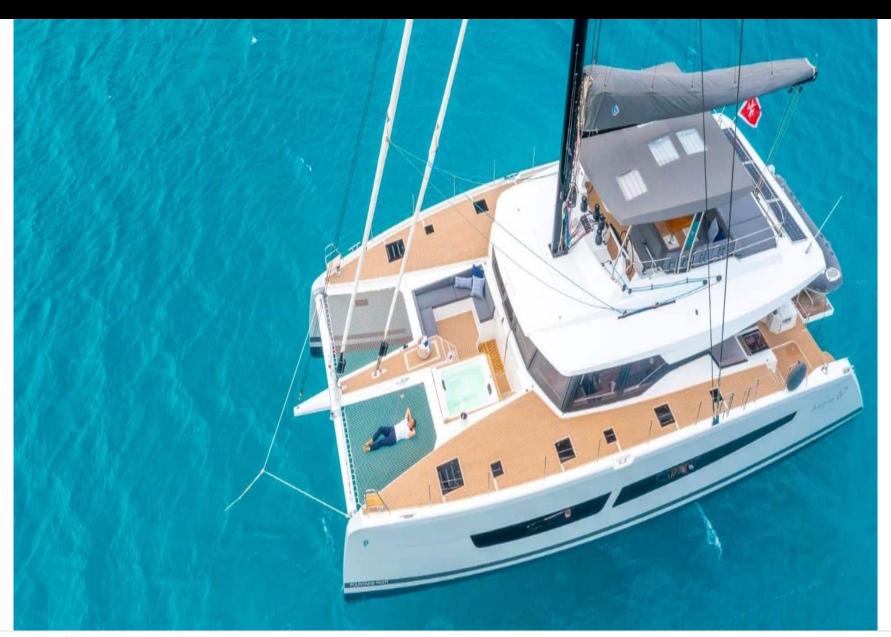

# S/Y SEMPER **FIDELIS**











































## EXTERIOR DESIGN





















### INTERIOR DESIGN



















### GALLERY LIFESTYLE









#### Specifications



Low rate per day 6 667 €



High rate per day

\$ 9 333



Summer low rate per week 40 000 €



Summer high rate per week

50 000 €



Winter low rate per week \$ 40 000



Winter high rate per week

\$ 56 000



Builder

Fountaine Pajot



Year built

2022



Length

19.49 m



**Guests Cruising** 



Cabins

Winter Cruising Area(s)

Caribbean & Bahamas

Summer Cruising Area(s)

Corsica - Sardinia, French Riviera, Italy & Sicily, West

Mediterranean

Crew

Max speed 10 knots

Cruising speed

8 knots

**Fuel consumption** 

18 L/Hr

Type of cabins 3 (3 x Double)