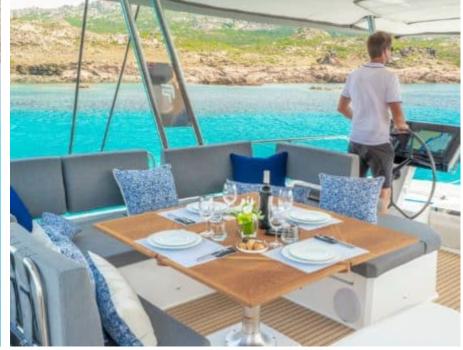

# S/Y SEMPER **FIDELIS**











































## EXTERIOR DESIGN





















### INTERIOR DESIGN



















### GALLERY LIFESTYLE









#### Specifications



Low rate per day 6 667 €



High rate per day

\$ 9 333



Summer low rate per week 40 000 €



Summer high rate per week

50 000 €



Winter low rate per week \$ 40 000



Winter high rate per week

\$ 56 000



Builder

Fountaine Pajot



Year built

2022



Length

19.49 m



**Guests Cruising** 



Cabins

Winter Cruising Area(s)

Caribbean & Bahamas

Summer Cruising Area(s)

Corsica - Sardinia, French Riviera, Italy & Sicily, West

Mediterranean

Crew

Max speed 10 knots

Cruising speed

8 knots

**Fuel consumption** 

18 L/Hr

Type of cabins 3 (3 x Double)