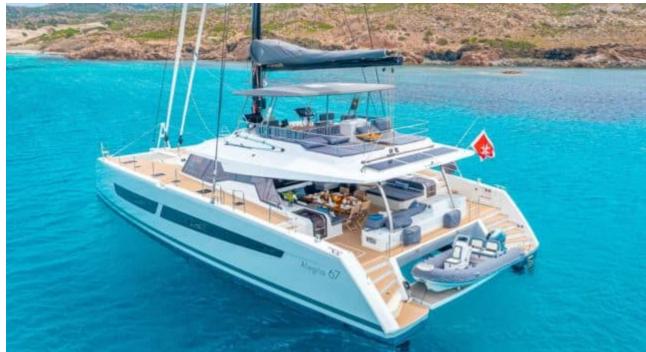

# S/Y SEMPER **FIDELIS**











































## EXTERIOR DESIGN





















### INTERIOR DESIGN



















### GALLERY LIFESTYLE









#### Specifications



Low rate per day 6 667 €



High rate per day

\$ 9 333



Summer low rate per week 40 000 €



Summer high rate per week

50 000 €



Winter low rate per week \$ 40 000



Winter high rate per week

\$ 56 000



Builder

Fountaine Pajot



Year built

2022



Length

19.49 m



**Guests Cruising** 



Cabins

Winter Cruising Area(s)

Caribbean & Bahamas

Summer Cruising Area(s)

Corsica - Sardinia, French Riviera, Italy & Sicily, West

Mediterranean

Crew

Max speed 10 knots

Cruising speed

8 knots

**Fuel consumption** 

18 L/Hr

Type of cabins 3 (3 x Double)