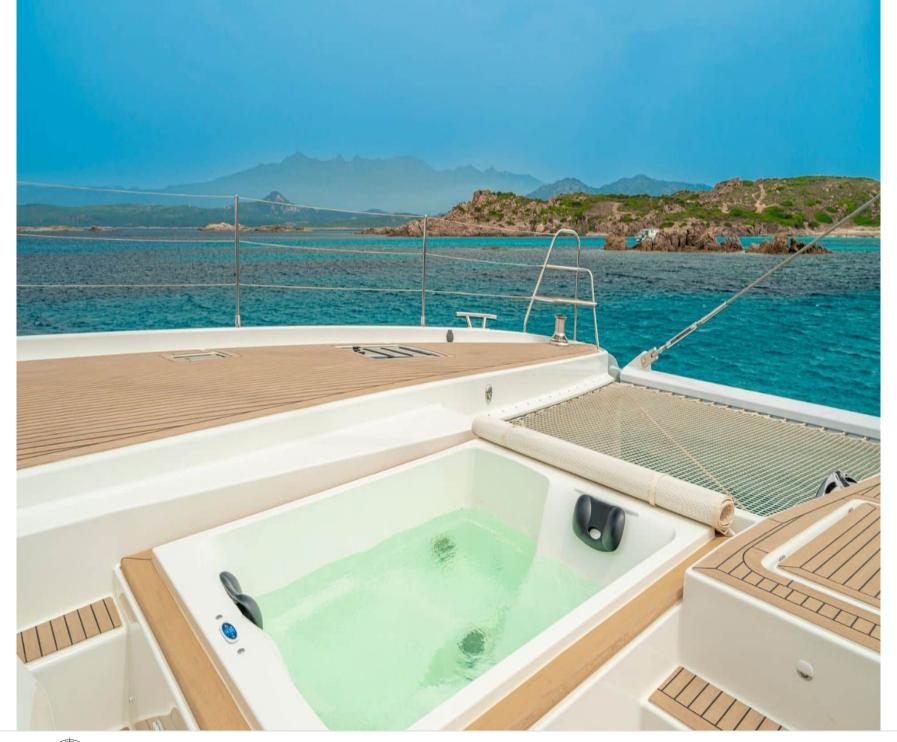

# S/Y SEMPER **FIDELIS**











































## EXTERIOR DESIGN





















### INTERIOR DESIGN



















### GALLERY LIFESTYLE









#### Specifications



Low rate per day 6 667 €



High rate per day

\$ 9 333



Summer low rate per week 40 000 €



Summer high rate per week

50 000 €



Winter low rate per week \$ 40 000



Winter high rate per week

\$ 56 000



Builder

Fountaine Pajot



Year built

2022



Length

19.49 m



**Guests Cruising** 



Cabins

Winter Cruising Area(s)

Caribbean & Bahamas

Summer Cruising Area(s)

Corsica - Sardinia, French Riviera, Italy & Sicily, West

Mediterranean

Crew

Max speed 10 knots

Cruising speed

8 knots

**Fuel consumption** 

18 L/Hr

Type of cabins 3 (3 x Double)