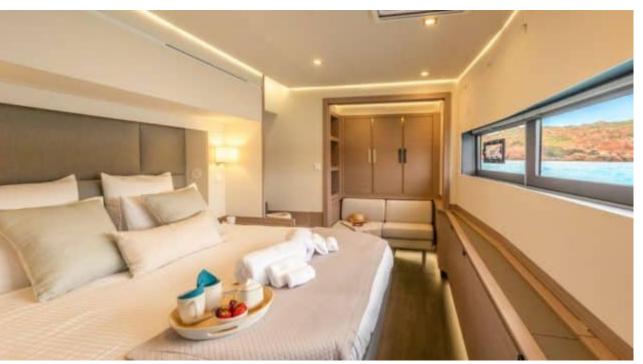

# S/Y SEMPER **FIDELIS**











































## EXTERIOR DESIGN





















### INTERIOR DESIGN



















### GALLERY LIFESTYLE









#### Specifications



Low rate per day 6 667 €



High rate per day

\$ 9 333



Summer low rate per week 40 000 €



Summer high rate per week

50 000 €



Winter low rate per week \$ 40 000



Winter high rate per week

\$ 56 000



Builder

Fountaine Pajot



Year built

2022



Length

19.49 m



**Guests Cruising** 



Cabins

Winter Cruising Area(s)

Caribbean & Bahamas

Summer Cruising Area(s)

Corsica - Sardinia, French Riviera, Italy & Sicily, West

Mediterranean

Crew

Max speed 10 knots

Cruising speed

8 knots

**Fuel consumption** 

18 L/Hr

Type of cabins 3 (3 x Double)