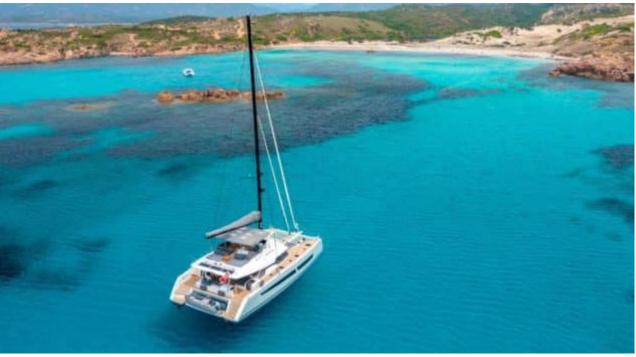

# S/Y SEMPER **FIDELIS**











































## EXTERIOR DESIGN





















### INTERIOR DESIGN



















### GALLERY LIFESTYLE









#### Specifications



Low rate per day 6 667 €



High rate per day

\$ 9 333



Summer low rate per week 40 000 €



Summer high rate per week

50 000 €



Winter low rate per week \$ 40 000



Winter high rate per week

\$ 56 000



Builder

Fountaine Pajot



Year built

2022



Length

19.49 m



**Guests Cruising** 



Cabins

Winter Cruising Area(s)

Caribbean & Bahamas

Summer Cruising Area(s)

Corsica - Sardinia, French Riviera, Italy & Sicily, West

Mediterranean

Crew

Max speed 10 knots

Cruising speed

8 knots

**Fuel consumption** 

18 L/Hr

Type of cabins 3 (3 x Double)