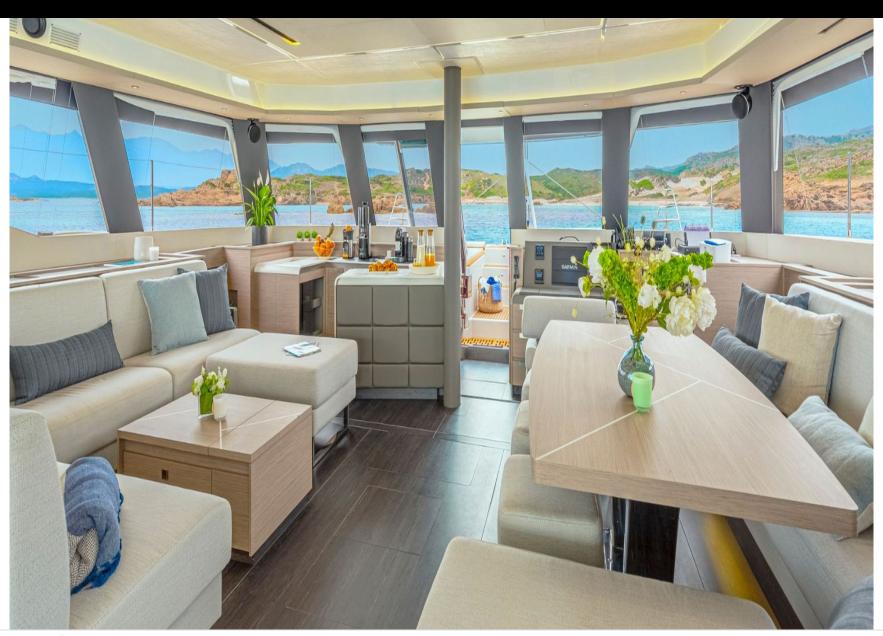

# S/Y SEMPER **FIDELIS**











































## EXTERIOR DESIGN





















### INTERIOR DESIGN



















### GALLERY LIFESTYLE









#### Specifications



Low rate per day 6 667 €



High rate per day

\$ 9 333



Summer low rate per week 40 000 €



Summer high rate per week

50 000 €



Winter low rate per week \$ 40 000



Winter high rate per week

\$ 56 000



Builder

Fountaine Pajot



Year built

2022



Length

19.49 m



**Guests Cruising** 



Cabins

Winter Cruising Area(s)

Caribbean & Bahamas

Summer Cruising Area(s)

Corsica - Sardinia, French Riviera, Italy & Sicily, West

Mediterranean

Crew

Max speed 10 knots

Cruising speed

8 knots

**Fuel consumption** 

18 L/Hr

Type of cabins 3 (3 x Double)