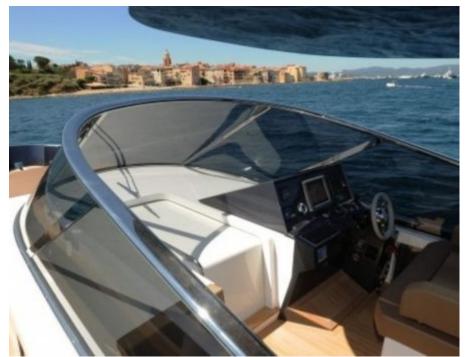

M/Y MED 48





Guests 11



Cabins **1** 



Crew **1** 



### **M/Y MED 48**























## **EXTERIOR DESIGN**





















## INTERIOR DESIGN









# GALLERY LIFESTYLE















#### Specifications



Low rate per day

2 750 €



High rate per day

2 750 €



Summer low rate per week

16 500 €



Summer high rate per week

16 500 €



Winter low rate per week

16 500 €



Winter high rate per week

16 500 €



Builder



Year built

2018



Length

14 m



**Guests Cruising** 

11



Cabins

1

Winter Cruising Area(s)

French Riviera, West Mediterranean

Summer Cruising Area(s)
French Riviera, West Mediterranean

Crew

Max speed 33 knots

Cruising speed 22 knots

Fuel consumption 120 L/H

Type of cabins

1 (1 x Double)