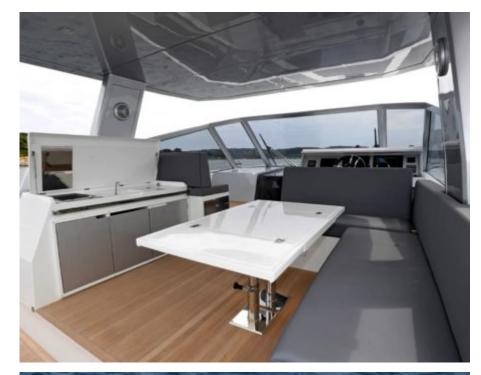

M/Y MED 48





Guests 11



Cabins **1** 



Crew **1** 



### **M/Y MED 48**























## **EXTERIOR DESIGN**





















## INTERIOR DESIGN









# GALLERY LIFESTYLE















#### Specifications



Low rate per day

2 750 €



High rate per day

2 750 €



Summer low rate per week

16 500 €



Summer high rate per week

16 500 €



Winter low rate per week

16 500 €



Winter high rate per week

16 500 €



Builder



Year built

2018



Length

14 m



**Guests Cruising** 

11



Cabins

1

Winter Cruising Area(s)

French Riviera, West Mediterranean

Summer Cruising Area(s)
French Riviera, West Mediterranean

Crew

Max speed 33 knots

Cruising speed 22 knots

Fuel consumption 120 L/H

Type of cabins

1 (1 x Double)