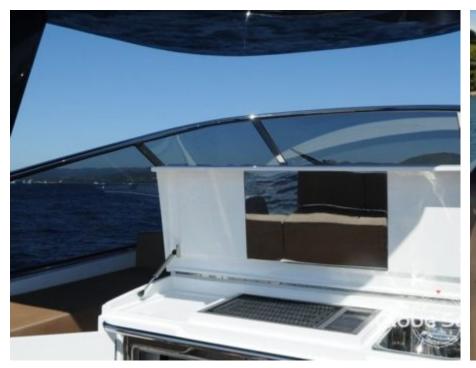

M/Y MED 48





Guests 11



Cabins **1** 



Crew **1** 



### **M/Y MED 48**























## **EXTERIOR DESIGN**





















## INTERIOR DESIGN









# GALLERY LIFESTYLE















#### Specifications



Low rate per day

2 750 €



High rate per day

2 750 €



Summer low rate per week

16 500 €



Summer high rate per week

16 500 €



Winter low rate per week

16 500 €



Winter high rate per week

16 500 €



Builder



Year built

2018



Length

14 m



**Guests Cruising** 

11



Cabins

1

Winter Cruising Area(s)

French Riviera, West Mediterranean

Summer Cruising Area(s)
French Riviera, West Mediterranean

Crew

Max speed 33 knots

Cruising speed 22 knots

Fuel consumption 120 L/H

Type of cabins

1 (1 x Double)