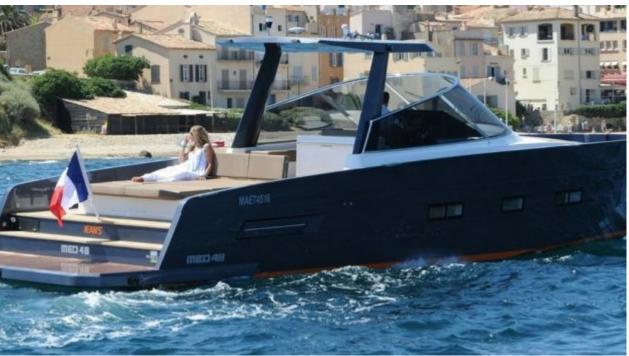

M/Y MED 48





Guests 11



Cabins **1** 



Crew **1** 



### **M/Y MED 48**























## **EXTERIOR DESIGN**





















## INTERIOR DESIGN









# GALLERY LIFESTYLE















#### Specifications



Low rate per day

2 750 €



High rate per day

2 750 €



Summer low rate per week

16 500 €



Summer high rate per week

16 500 €



Winter low rate per week

16 500 €



Winter high rate per week

16 500 €



Builder



Year built

2018



Length

14 m



**Guests Cruising** 

11



Cabins

1

Winter Cruising Area(s)

French Riviera, West Mediterranean

Summer Cruising Area(s)
French Riviera, West Mediterranean

Crew

Max speed 33 knots

Cruising speed 22 knots

Fuel consumption 120 L/H

Type of cabins

1 (1 x Double)