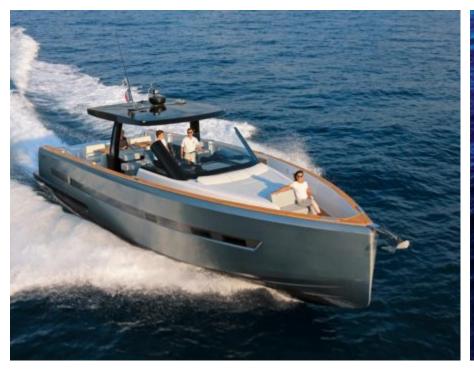

M/Y MED 48





Guests 11



Cabins **1** 



Crew **1** 



### **M/Y MED 48**























## **EXTERIOR DESIGN**





















## INTERIOR DESIGN









# GALLERY LIFESTYLE















#### Specifications



Low rate per day

2 750 €



High rate per day

2 750 €



Summer low rate per week

16 500 €



Summer high rate per week

16 500 €



Winter low rate per week

16 500 €



Winter high rate per week

16 500 €



Builder



Year built

2018



Length

14 m



**Guests Cruising** 

11



Cabins

1

Winter Cruising Area(s)

French Riviera, West Mediterranean

Summer Cruising Area(s)
French Riviera, West Mediterranean

Crew

Max speed 33 knots

Cruising speed 22 knots

Fuel consumption 120 L/H

Type of cabins

1 (1 x Double)