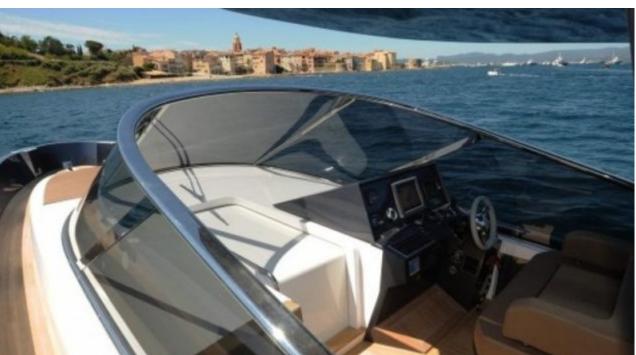

M/Y MED 48





Guests 11



Cabins **1** 



Crew **1** 



### **M/Y MED 48**























## **EXTERIOR DESIGN**





















## INTERIOR DESIGN









# GALLERY LIFESTYLE















#### Specifications



Low rate per day

2 750 €



High rate per day

2 750 €



Summer low rate per week

16 500 €



Summer high rate per week

16 500 €



Winter low rate per week

16 500 €



Winter high rate per week

16 500 €



Builder



Year built

2018



Length

14 m



**Guests Cruising** 

11



Cabins

1

Winter Cruising Area(s)

French Riviera, West Mediterranean

Summer Cruising Area(s)
French Riviera, West Mediterranean

Crew

Max speed 33 knots

Cruising speed 22 knots

Fuel consumption 120 L/H

Type of cabins

1 (1 x Double)