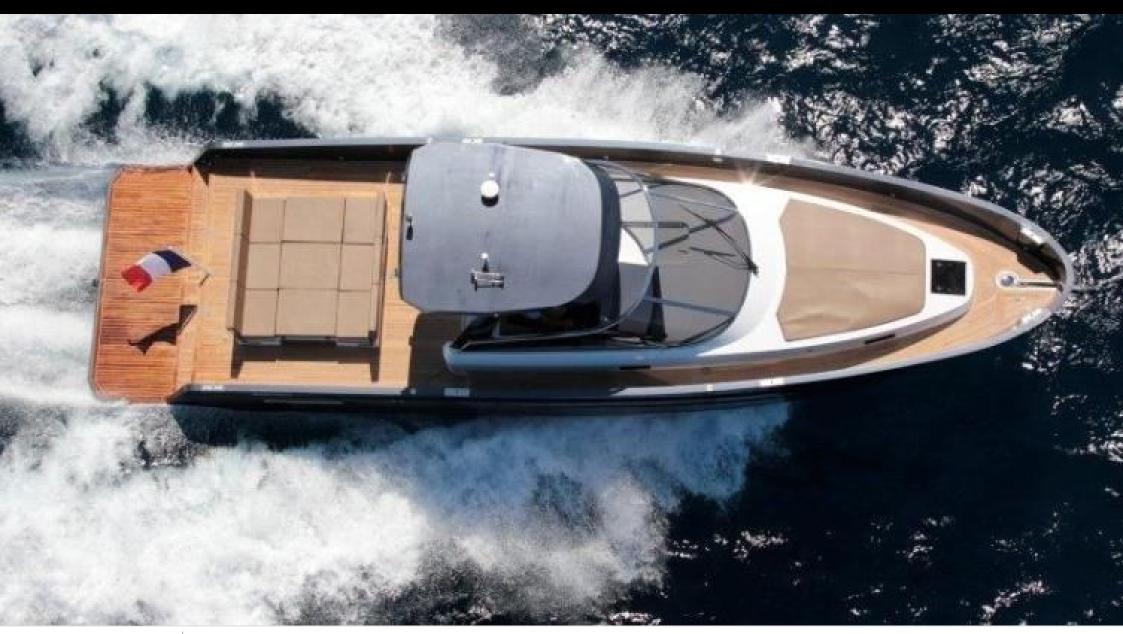

M/Y MED 48





Guests 11



Cabins **1** 



Crew **1** 



### **M/Y MED 48**























## **EXTERIOR DESIGN**





















## INTERIOR DESIGN









# GALLERY LIFESTYLE















#### Specifications



Low rate per day

2 750 €



High rate per day

2 750 €



Summer low rate per week

16 500 €



Summer high rate per week

16 500 €



Winter low rate per week

16 500 €



Winter high rate per week

16 500 €



Builder



Year built

2018



Length

14 m



**Guests Cruising** 

11



Cabins

1

Winter Cruising Area(s)

French Riviera, West Mediterranean

Summer Cruising Area(s)
French Riviera, West Mediterranean

Crew

Max speed 33 knots

Cruising speed 22 knots

Fuel consumption 120 L/H

Type of cabins

1 (1 x Double)