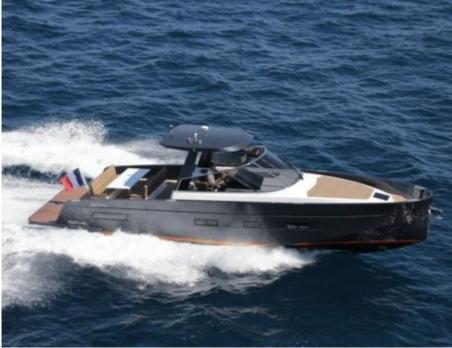

M/Y MED 48





Guests 11



Cabins **1** 



Crew **1** 



### **M/Y MED 48**























## **EXTERIOR DESIGN**





















## INTERIOR DESIGN









# GALLERY LIFESTYLE















#### Specifications



Low rate per day

2 750 €



High rate per day

2 750 €



Summer low rate per week

16 500 €



Summer high rate per week

16 500 €



Winter low rate per week

16 500 €



Winter high rate per week

16 500 €



Builder



Year built

2018



Length

14 m



**Guests Cruising** 

11



Cabins

1

Winter Cruising Area(s)

French Riviera, West Mediterranean

Summer Cruising Area(s)
French Riviera, West Mediterranean

Crew

Max speed 33 knots

Cruising speed 22 knots

Fuel consumption 120 L/H

Type of cabins

1 (1 x Double)