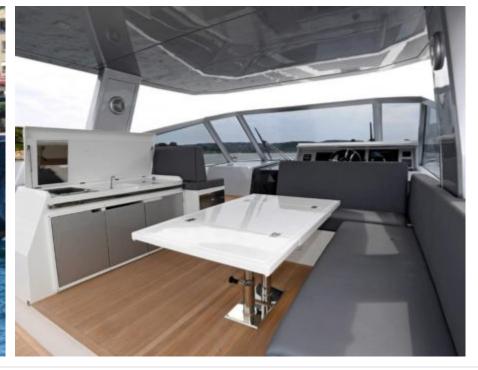

M/Y MED 48





Guests 11



Cabins **1** 



Crew **1** 



### **M/Y MED 48**























## **EXTERIOR DESIGN**





















## INTERIOR DESIGN









# GALLERY LIFESTYLE















#### Specifications



Low rate per day

2 750 €



High rate per day

2 750 €



Summer low rate per week

16 500 €



Summer high rate per week

16 500 €



Winter low rate per week

16 500 €



Winter high rate per week

16 500 €



Builder



Year built

2018



Length

14 m



**Guests Cruising** 

11



Cabins

1

Winter Cruising Area(s)

French Riviera, West Mediterranean

Summer Cruising Area(s)
French Riviera, West Mediterranean

Crew

Max speed 33 knots

Cruising speed 22 knots

Fuel consumption 120 L/H

Type of cabins

1 (1 x Double)