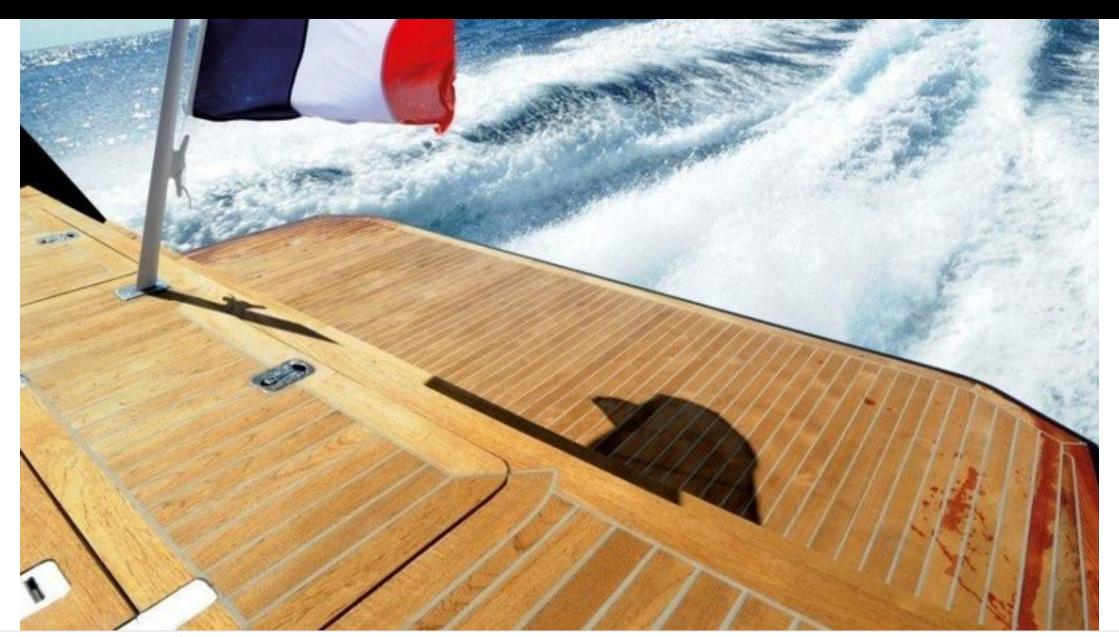

M/Y MED 48





Guests 11



Cabins **1** 



Crew **1** 



### **M/Y MED 48**























## **EXTERIOR DESIGN**





















## INTERIOR DESIGN









# GALLERY LIFESTYLE















#### Specifications



Low rate per day

2 750 €



High rate per day

2 750 €



Summer low rate per week

16 500 €



Summer high rate per week

16 500 €



Winter low rate per week

16 500 €



Winter high rate per week

16 500 €



Builder



Year built

2018



Length

14 m



**Guests Cruising** 

11



Cabins

1

Winter Cruising Area(s)

French Riviera, West Mediterranean

Summer Cruising Area(s)
French Riviera, West Mediterranean

Crew

Max speed 33 knots

Cruising speed 22 knots

Fuel consumption 120 L/H

Type of cabins

1 (1 x Double)