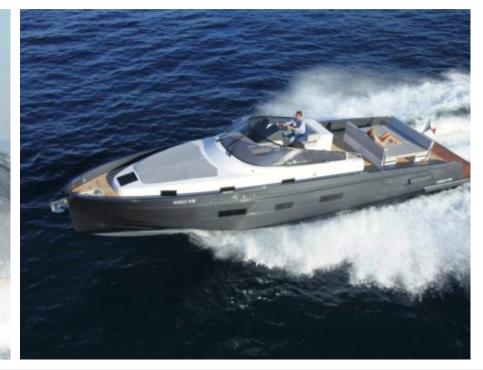

M/Y MED 48





Guests 11



Cabins **1** 



Crew **1** 



### **M/Y MED 48**























## **EXTERIOR DESIGN**





















## INTERIOR DESIGN









# GALLERY LIFESTYLE















#### Specifications



Low rate per day

2 750 €



High rate per day

2 750 €



Summer low rate per week

16 500 €



Summer high rate per week

16 500 €



Winter low rate per week

16 500 €



Winter high rate per week

16 500 €



Builder



Year built

2018



Length

14 m



**Guests Cruising** 

11



Cabins

1

Winter Cruising Area(s)

French Riviera, West Mediterranean

Summer Cruising Area(s)
French Riviera, West Mediterranean

Crew

Max speed 33 knots

Cruising speed 22 knots

Fuel consumption 120 L/H

Type of cabins

1 (1 x Double)