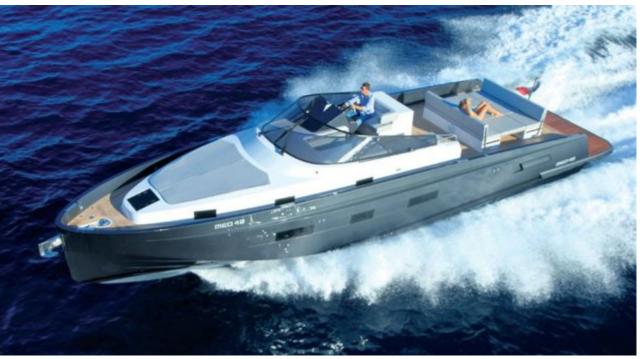

M/Y MED 48





Guests 11



Cabins **1** 



Crew **1** 



### **M/Y MED 48**























## **EXTERIOR DESIGN**





















## INTERIOR DESIGN









# GALLERY LIFESTYLE















#### Specifications



Low rate per day

2 750 €



High rate per day

2 750 €



Summer low rate per week

16 500 €



Summer high rate per week

16 500 €



Winter low rate per week

16 500 €



Winter high rate per week

16 500 €



Builder



Year built

2018



Length

14 m



**Guests Cruising** 

11



Cabins

1

Winter Cruising Area(s)

French Riviera, West Mediterranean

Summer Cruising Area(s)
French Riviera, West Mediterranean

Crew

Max speed 33 knots

Cruising speed 22 knots

Fuel consumption 120 L/H

Type of cabins

1 (1 x Double)