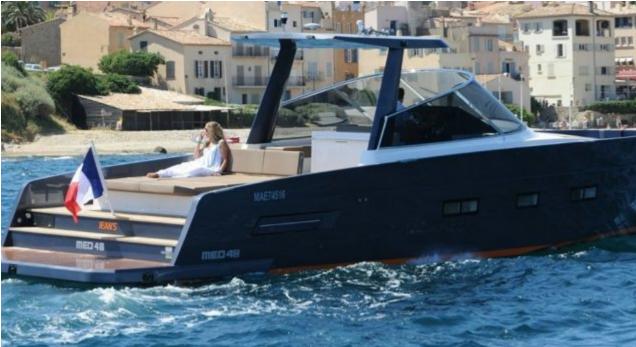

M/Y MED 48





Guests 11



Cabins **1** 



Crew **1** 



### **M/Y MED 48**























## **EXTERIOR DESIGN**





















## INTERIOR DESIGN









# GALLERY LIFESTYLE















#### Specifications



Low rate per day

2 750 €



High rate per day

2 750 €



Summer low rate per week

16 500 €



Summer high rate per week

16 500 €



Winter low rate per week

16 500 €



Winter high rate per week

16 500 €



Builder



Year built

2018



Length

14 m



**Guests Cruising** 

11



Cabins

1

Winter Cruising Area(s)

French Riviera, West Mediterranean

Summer Cruising Area(s)
French Riviera, West Mediterranean

Crew

Max speed 33 knots

Cruising speed 22 knots

Fuel consumption 120 L/H

Type of cabins

1 (1 x Double)