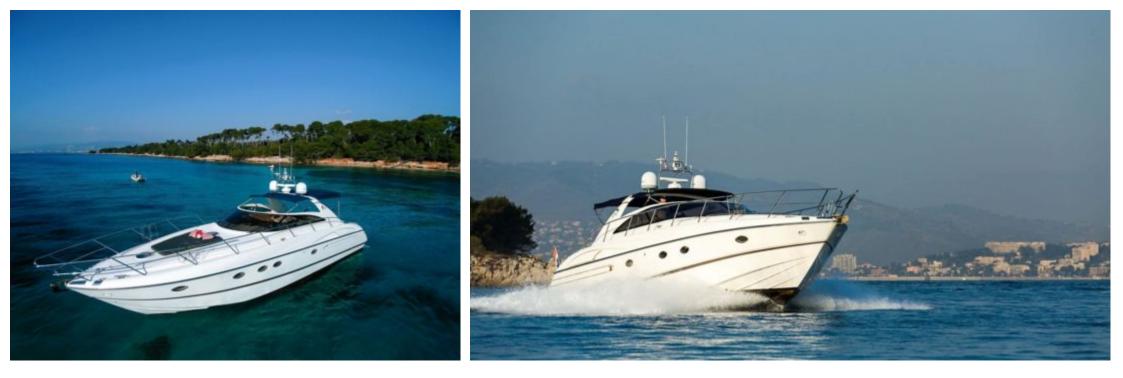

Crew **1** 

Cabins **1** 

മ്പ

Length **16m** 52.49 ft.

0

GUESTS



#### *M/Y PRINCESS V50*



#### M/Y PRINCESS V50









# EXTERIOR DESIGN









# INTERIOR DESIGN





Interior design Exterior design Gallery lifestyle Specifications Features





# GALLERY LIFESTYLE





# Specifications

| E Low rate per 2 600 €                                        | er day                    |         |                                                               | €                                     | High rate per day<br>2 600 €         |                              |  |
|---------------------------------------------------------------|---------------------------|---------|---------------------------------------------------------------|---------------------------------------|--------------------------------------|------------------------------|--|
| Summer low rate per week<br>15 600 €                          |