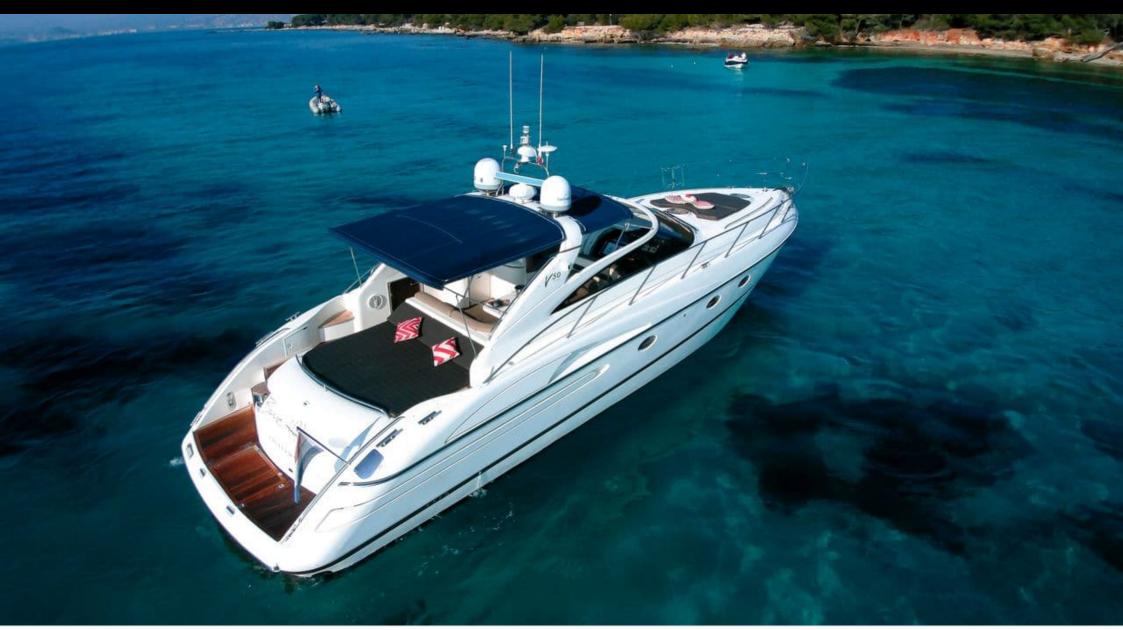

Crew **1** 

Cabins **1** 

മ്പ

Length **16m** 52.49 ft.

0

GUESTS



#### *M/Y PRINCESS V50*



#### M/Y PRINCESS V50









# EXTERIOR DESIGN









# INTERIOR DESIGN





Interior design Exterior design Gallery lifestyle Specifications Features





# GALLERY LIFESTYLE





# Specifications

| E Low rate per 2 600 €                                        | er day                    |         |                                                               | €                                     | High rate per day<br>2 600 €         |                              |  |
|---------------------------------------------------------------|---------------------------|---------|---------------------------------------------------------------|---------------------------------------|--------------------------------------|------------------------------|--|
| Summer low rate per week<br>15 600 €                          |