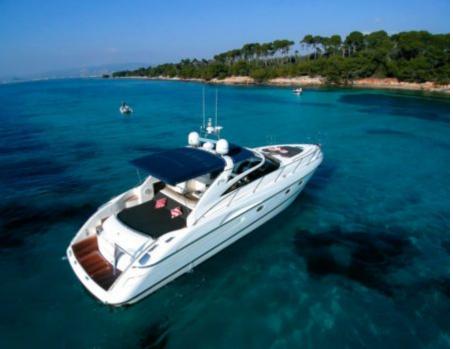

Crew **1** 

Cabins **1** 

മ്പ

Length **16m** 52.49 ft.

0

GUESTS



#### *M/Y PRINCESS V50*



#### M/Y PRINCESS V50









# EXTERIOR DESIGN









# INTERIOR DESIGN





Interior design Exterior design Gallery lifestyle Specifications Features





# GALLERY LIFESTYLE





# Specifications

| E Low rate per 2 600 €                                        | er day                    |         |                                                               | €                                     | High rate per day<br>2 600 €         |                              |  |
|---------------------------------------------------------------|---------------------------|---------|---------------------------------------------------------------|---------------------------------------|--------------------------------------|------------------------------|--|
| Summer low rate per week<br>15 600 €