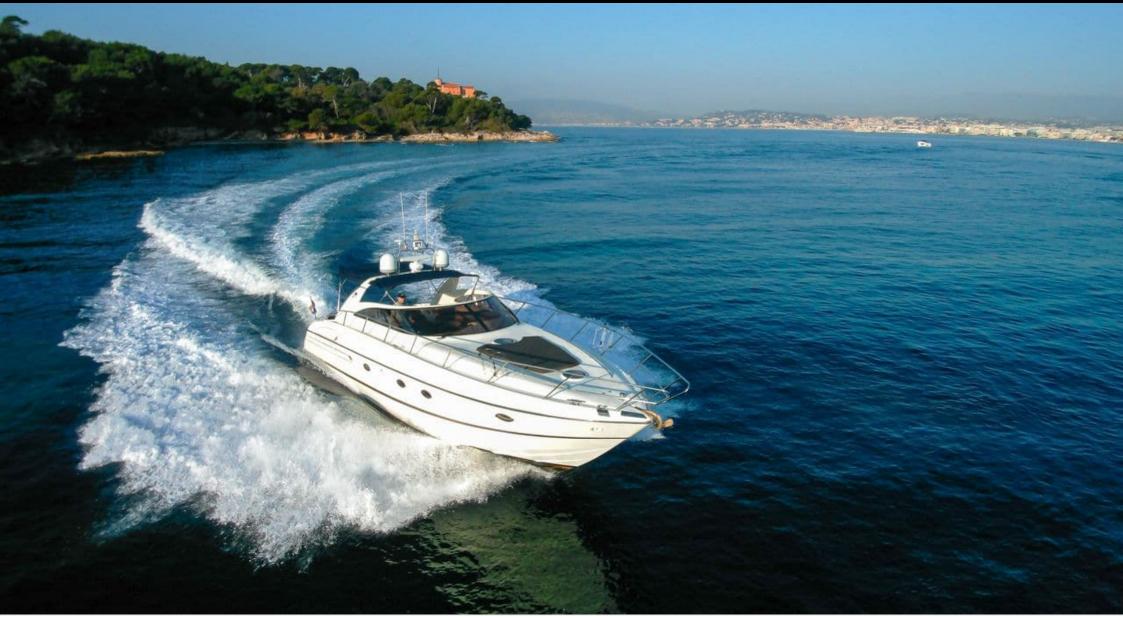

Crew **1** 

Cabins **1** 

മ്പ

Length **16m** 52.49 ft.

0

GUESTS



#### *M/Y PRINCESS V50*



#### M/Y PRINCESS V50









# EXTERIOR DESIGN









# INTERIOR DESIGN





Interior design Exterior design Gallery lifestyle Specifications Features





# GALLERY LIFESTYLE





# Specifications

| E Low rate per 2 600 €                                        | er day                    |         |                                                               | €                                     | High rate per day<br>2 600 €         |                              |  |
|---------------------------------------------------------------|---------------------------|---------|---------------------------------------------------------------|---------------------------------------|--------------------------------------|------------------------------|--|
| Summer low rate per week<br>15 600 €                          |                           |         |                                                               | Summer high rate per week<br>15 600 € |