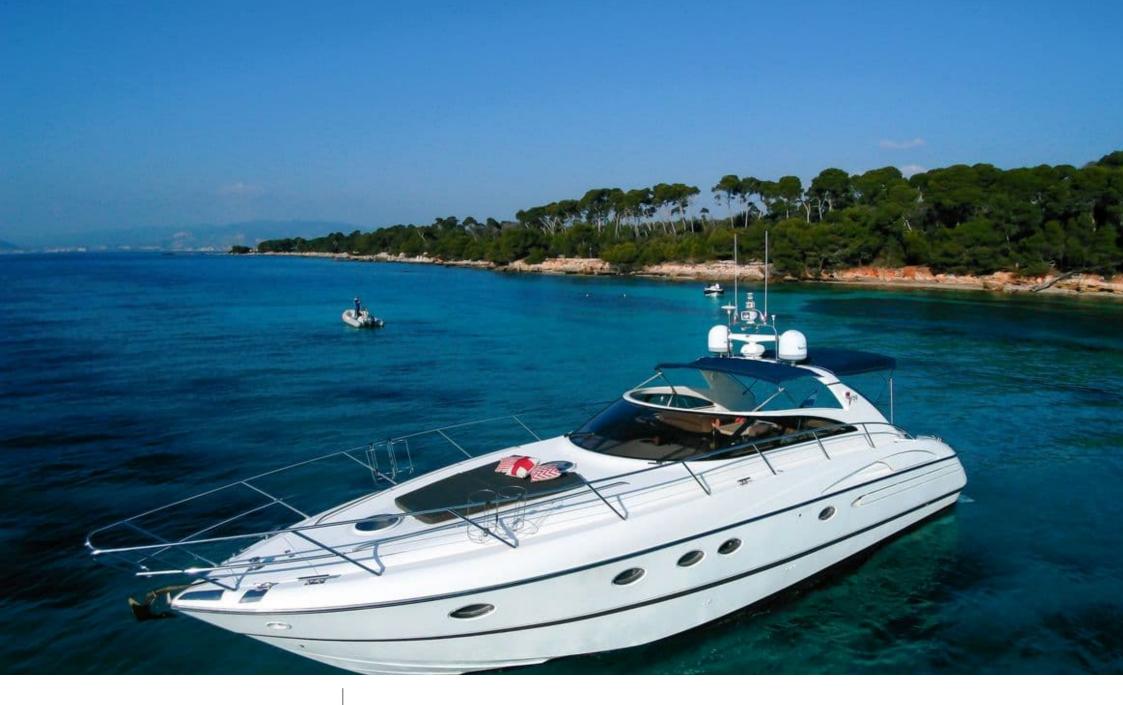

#### *M/Y PRINCESS V50*

#### M/Y PRINCESS V50

# Specifications

| E Low rate per 2 600 €                                        | er day                    |         |                                                               | €                                     | High rate per day<br>2 600 €         |                              |  |
|---------------------------------------------------------------|---------------------------|---------|---------------------------------------------------------------|---------------------------------------|--------------------------------------|------------------------------|--|
| Summer low rate per week<br>15 600 €                          |                           |         |                                                               | Summer high rate per week<br>15 600 € |                                      |                              |  |
| Winter low rate per week 15 600 €                             |                           |         |                                                               |                                       | /inter high rate per week<br>5 600 € |                              |  |
| Builder<br>Princess yach                                      | its                       |         | Year bui<br>2017                                              | ilt                                   |                                      |                              |  |
| Length<br>16 m                                                |                           |         |                                                               |                                       | Guests Cruising<br>10                | Cabins<br>1                  |  |
| Winter Cruising Area(s)<br>French Riviera, West Mediterranean |                           |         | Summer Cruising Area(s)<br>French Riviera, West Mediterranean |                                       |                                      |                              |  |
| Crew<br>1                                                     | rew Max speed<br>33 knots |         | Cruising<br>25 knots                                          |                                       | Fuel consump<br>200 L/Hr             | Fuel consumption<br>200 L/Hr |  |
| Type of cabins<br>1 (1 x Double)                              |                           |         |                                                               |                                       |                                      |                              |  |
|                                                               | TING                      | Interio | r design                                                      | Exterior de                           | sign Gallery lifestyle               | Specifications Features      |  |