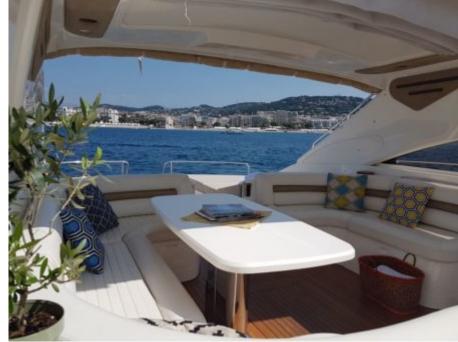

## M/Y PRINCESS V65























Air Conditioning Paddle Boards x Sound System











# **EXTERIOR DESIGN**



















# INTERIOR DESIGN



















## GALLERY LIFESTYLE



















### **Specifications**



Low rate per day

3 700 €



High rate per day

3 700 €



Summer low rate per week

22 200 €



Summer high rate per week

22 200 €



Winter low rate per week

22 200 €



Winter high rate per week

22 200 €



Builder

Princess yachts



Year built

2003



Year refit

2021



Length

20.50 m



**Guests Cruising** 

12



Cabins

3

Winter Cruising Area(s)

French Riviera, West Mediterranean

Summer Cruising Area(s)
French Riviera, West Mediterranean

Crew

Max speed 40 knots Cruising speed 25 knots

Fuel consumption 250 Litres/Hr

Type of cabins

3 (2 x Double, 1 x Twin)