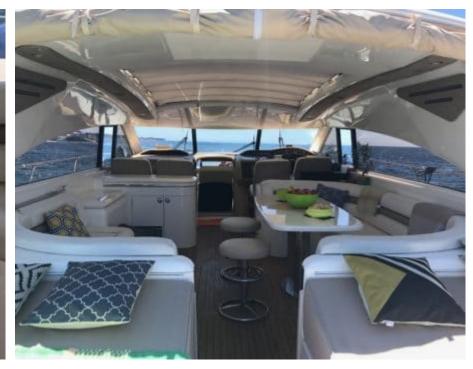

## M/Y PRINCESS V65























Air Conditioning Paddle Boards x Sound System











# **EXTERIOR DESIGN**



















# INTERIOR DESIGN



















## GALLERY LIFESTYLE



















### **Specifications**



Low rate per day

3 700 €



High rate per day

3 700 €



Summer low rate per week

22 200 €



Summer high rate per week

22 200 €



Winter low rate per week

22 200 €



Winter high rate per week

22 200 €



Builder

Princess yachts



Year built

2003



Year refit

2021



Length

20.50 m



**Guests Cruising** 

12



Cabins

3

Winter Cruising Area(s)

French Riviera, West Mediterranean

Summer Cruising Area(s)
French Riviera, West Mediterranean

Crew

Max speed 40 knots Cruising speed 25 knots

Fuel consumption 250 Litres/Hr

Type of cabins

3 (2 x Double, 1 x Twin)