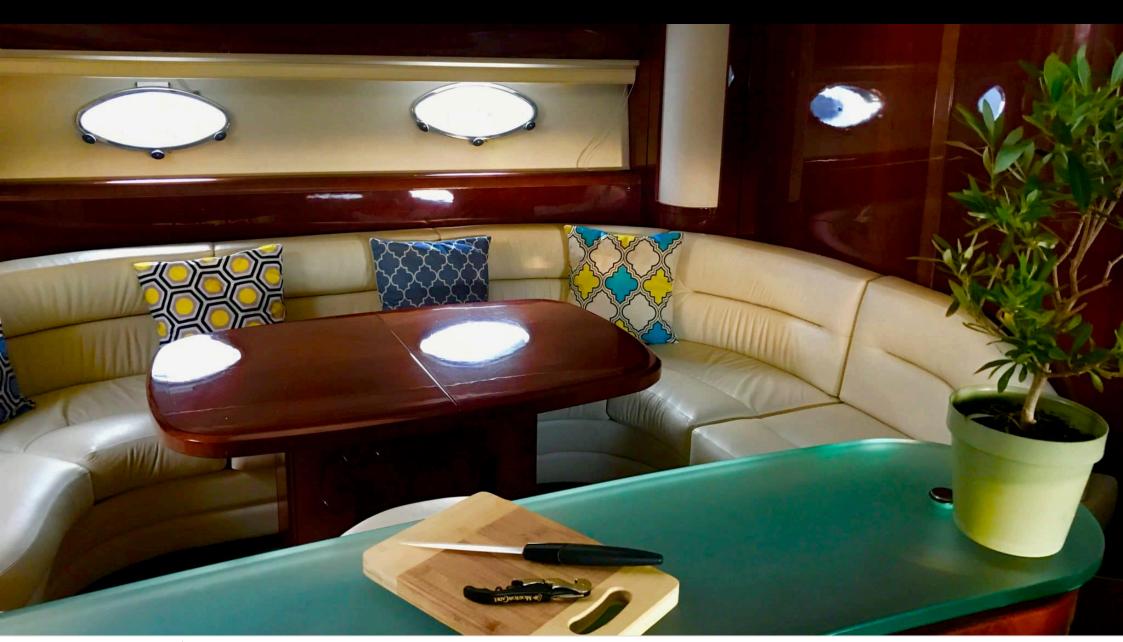

## M/Y PRINCESS V65























Air Conditioning Paddle Boards x Sound System











# **EXTERIOR DESIGN**



















# INTERIOR DESIGN



















## GALLERY LIFESTYLE



















### **Specifications**



Low rate per day

3 700 €



High rate per day

3 700 €



Summer low rate per week

22 200 €



Summer high rate per week

22 200 €



Winter low rate per week

22 200 €



Winter high rate per week

22 200 €



Builder

Princess yachts



Year built

2003



Year refit

2021



Length

20.50 m



**Guests Cruising** 

12



Cabins

3

Winter Cruising Area(s)

French Riviera, West Mediterranean

Summer Cruising Area(s)
French Riviera, West Mediterranean

Crew

Max speed 40 knots Cruising speed 25 knots

Fuel consumption 250 Litres/Hr

Type of cabins

3 (2 x Double, 1 x Twin)