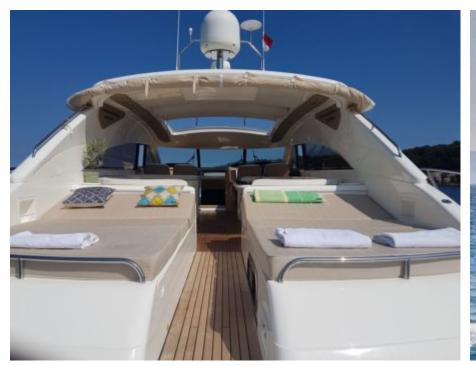

## M/Y PRINCESS V65























Air Conditioning Paddle Boards x Sound System











# **EXTERIOR DESIGN**



















# INTERIOR DESIGN



















## GALLERY LIFESTYLE



















### **Specifications**



Low rate per day

3 700 €



High rate per day

3 700 €



Summer low rate per week

22 200 €



Summer high rate per week

22 200 €



Winter low rate per week

22 200 €



Winter high rate per week

22 200 €



Builder

Princess yachts



Year built

2003



Year refit

2021



Length

20.50 m



**Guests Cruising** 

12



Cabins

3

Winter Cruising Area(s)

French Riviera, West Mediterranean

Summer Cruising Area(s)
French Riviera, West Mediterranean

Crew

Max speed 40 knots Cruising speed 25 knots

Fuel consumption 250 Litres/Hr

Type of cabins

3 (2 x Double, 1 x Twin)