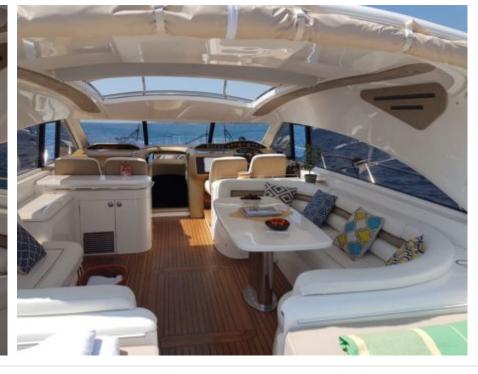

## M/Y PRINCESS V65























Air Conditioning Paddle Boards x Sound System











# **EXTERIOR DESIGN**



















# INTERIOR DESIGN



















## GALLERY LIFESTYLE



















### **Specifications**



Low rate per day

3 700 €



High rate per day

3 700 €



Summer low rate per week

22 200 €



Summer high rate per week

22 200 €



Winter low rate per week

22 200 €



Winter high rate per week

22 200 €



Builder

Princess yachts



Year built

2003



Year refit

2021



Length

20.50 m



**Guests Cruising** 

12



Cabins

3

Winter Cruising Area(s)

French Riviera, West Mediterranean

Summer Cruising Area(s)
French Riviera, West Mediterranean

Crew

Max speed 40 knots Cruising speed 25 knots

Fuel consumption 250 Litres/Hr

Type of cabins

3 (2 x Double, 1 x Twin)