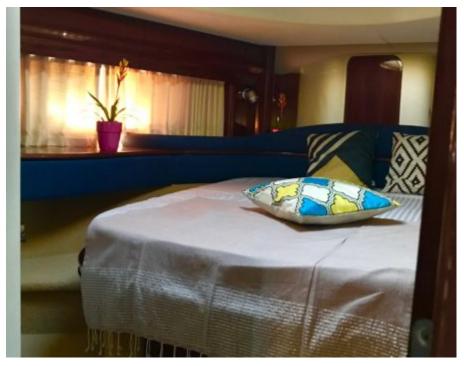

## M/Y PRINCESS V65























Air Conditioning Paddle Boards x Sound System











# **EXTERIOR DESIGN**



















# INTERIOR DESIGN



















## GALLERY LIFESTYLE



















### **Specifications**



Low rate per day

3 700 €



High rate per day

3 700 €



Summer low rate per week

22 200 €



Summer high rate per week

22 200 €



Winter low rate per week

22 200 €



Winter high rate per week

22 200 €



Builder

Princess yachts



Year built

2003



Year refit

2021



Length

20.50 m



**Guests Cruising** 

12



Cabins

3

Winter Cruising Area(s)

French Riviera, West Mediterranean

Summer Cruising Area(s)
French Riviera, West Mediterranean

Crew

Max speed 40 knots Cruising speed 25 knots

Fuel consumption 250 Litres/Hr

Type of cabins

3 (2 x Double, 1 x Twin)