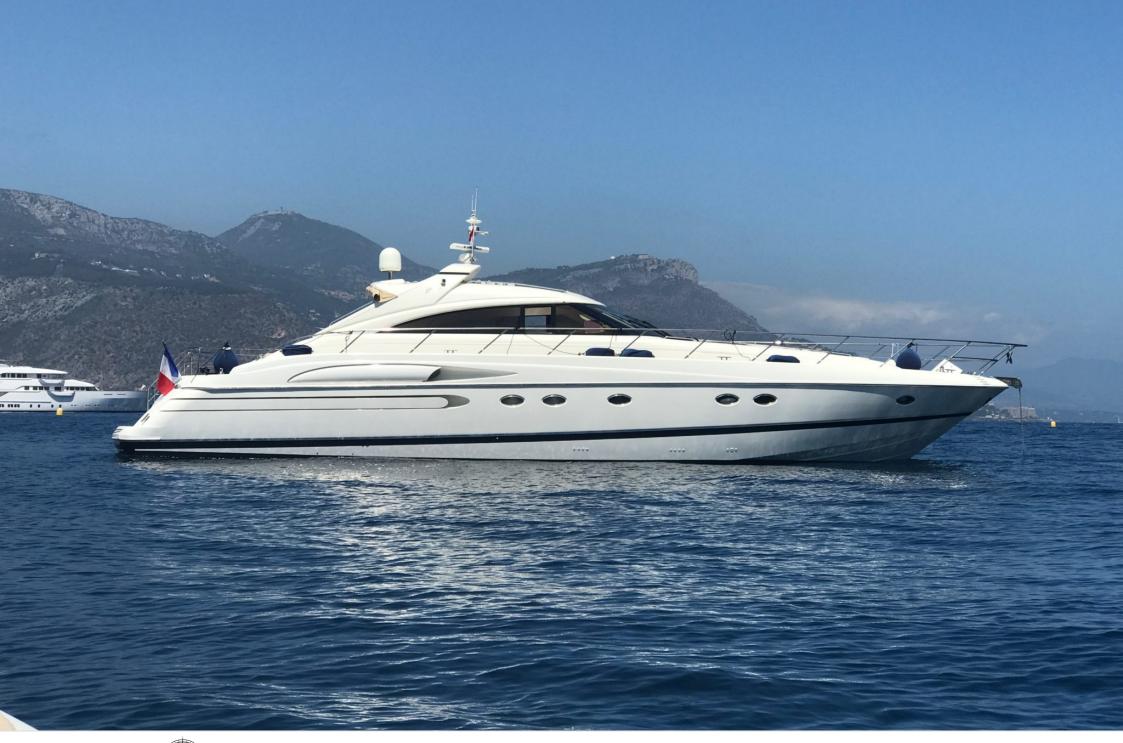

## M/Y PRINCESS V65























Air Conditioning Paddle Boards x Sound System











# **EXTERIOR DESIGN**



















# INTERIOR DESIGN



















## GALLERY LIFESTYLE



















### **Specifications**



Low rate per day

3 700 €



High rate per day

3 700 €



Summer low rate per week

22 200 €



Summer high rate per week

22 200 €



Winter low rate per week

22 200 €



Winter high rate per week

22 200 €



Builder

Princess yachts



Year built

2003



Year refit

2021



Length

20.50 m



**Guests Cruising** 

12



Cabins

3

Winter Cruising Area(s)

French Riviera, West Mediterranean

Summer Cruising Area(s)
French Riviera, West Mediterranean

Crew

Max speed 40 knots Cruising speed 25 knots

Fuel consumption 250 Litres/Hr

Type of cabins

3 (2 x Double, 1 x Twin)