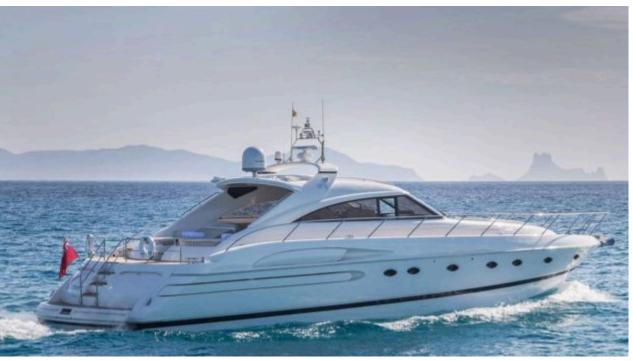

## M/Y PRINCESS V65























Air Conditioning Paddle Boards x Sound System











# **EXTERIOR DESIGN**



















# INTERIOR DESIGN



















## GALLERY LIFESTYLE



















### **Specifications**



Low rate per day

3 700 €



High rate per day

3 700 €



Summer low rate per week

22 200 €



Summer high rate per week

22 200 €



Winter low rate per week

22 200 €



Winter high rate per week

22 200 €



Builder

Princess yachts



Year built

2003



Year refit

2021



Length

20.50 m



**Guests Cruising** 

12



Cabins

3

Winter Cruising Area(s)

French Riviera, West Mediterranean

Summer Cruising Area(s)
French Riviera, West Mediterranean

Crew

Max speed 40 knots Cruising speed 25 knots

Fuel consumption 250 Litres/Hr

Type of cabins

3 (2 x Double, 1 x Twin)