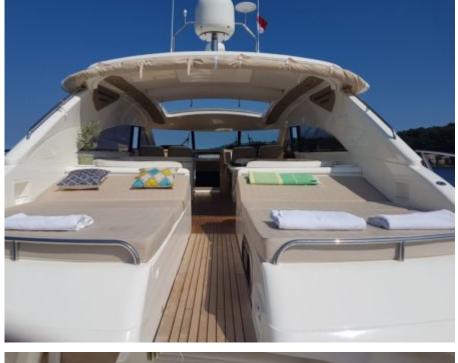

## M/Y PRINCESS V65























Air Conditioning Paddle Boards x Sound System











# **EXTERIOR DESIGN**



















# INTERIOR DESIGN



















## GALLERY LIFESTYLE



















### **Specifications**



Low rate per day

3 700 €



High rate per day

3 700 €



Summer low rate per week

22 200 €



Summer high rate per week

22 200 €



Winter low rate per week

22 200 €



Winter high rate per week

22 200 €



Builder

Princess yachts



Year built

2003



Year refit

2021



Length

20.50 m



**Guests Cruising** 

12



Cabins

3

Winter Cruising Area(s)

French Riviera, West Mediterranean

Summer Cruising Area(s)
French Riviera, West Mediterranean

Crew

Max speed 40 knots Cruising speed 25 knots

Fuel consumption 250 Litres/Hr

Type of cabins

3 (2 x Double, 1 x Twin)