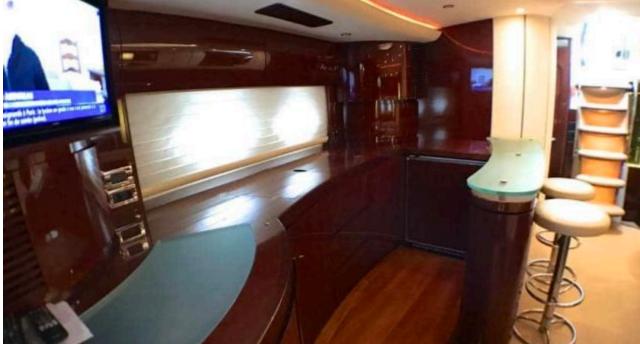

## M/Y PRINCESS V65























Air Conditioning Paddle Boards x Sound System











# **EXTERIOR DESIGN**



















# INTERIOR DESIGN



















## GALLERY LIFESTYLE



















### **Specifications**



Low rate per day

3 700 €



High rate per day

3 700 €



Summer low rate per week

22 200 €



Summer high rate per week

22 200 €



Winter low rate per week

22 200 €



Winter high rate per week

22 200 €



Builder

Princess yachts



Year built

2003



Year refit

2021



Length

20.50 m



**Guests Cruising** 

12



Cabins

3

Winter Cruising Area(s)

French Riviera, West Mediterranean

Summer Cruising Area(s)
French Riviera, West Mediterranean

Crew

Max speed 40 knots Cruising speed 25 knots

Fuel consumption 250 Litres/Hr

Type of cabins

3 (2 x Double, 1 x Twin)