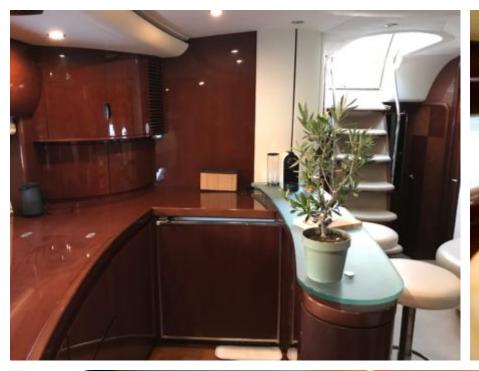

## M/Y PRINCESS V65























Air Conditioning Paddle Boards x Sound System











# **EXTERIOR DESIGN**



















# INTERIOR DESIGN



















## GALLERY LIFESTYLE



















### **Specifications**



Low rate per day

3 700 €



High rate per day

3 700 €



Summer low rate per week

22 200 €



Summer high rate per week

22 200 €



Winter low rate per week

22 200 €



Winter high rate per week

22 200 €



Builder

Princess yachts



Year built

2003



Year refit

2021



Length

20.50 m



**Guests Cruising** 

12



Cabins

3

Winter Cruising Area(s)

French Riviera, West Mediterranean

Summer Cruising Area(s)
French Riviera, West Mediterranean

Crew

Max speed 40 knots Cruising speed 25 knots

Fuel consumption 250 Litres/Hr

Type of cabins

3 (2 x Double, 1 x Twin)