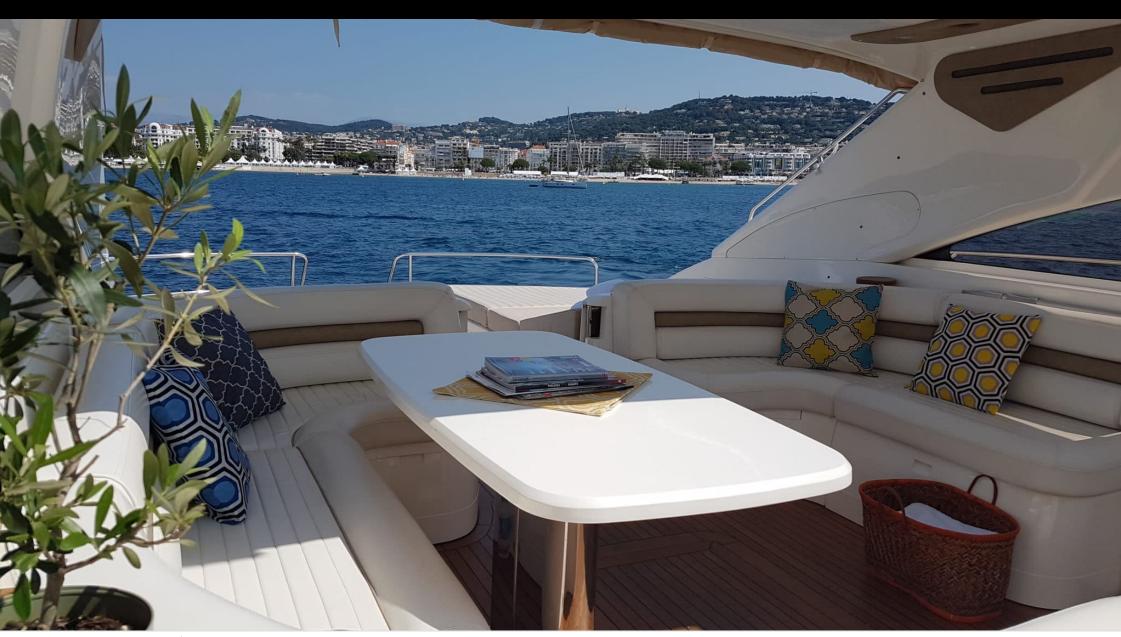

## M/Y PRINCESS V65























Air Conditioning Paddle Boards x Sound System











# **EXTERIOR DESIGN**



















# INTERIOR DESIGN



















## GALLERY LIFESTYLE



















### **Specifications**



Low rate per day

3 700 €



High rate per day

3 700 €



Summer low rate per week

22 200 €



Summer high rate per week

22 200 €



Winter low rate per week

22 200 €



Winter high rate per week

22 200 €



Builder

Princess yachts



Year built

2003



Year refit

2021



Length

20.50 m



**Guests Cruising** 

12



Cabins

3

Winter Cruising Area(s)

French Riviera, West Mediterranean

Summer Cruising Area(s)
French Riviera, West Mediterranean

Crew

Max speed 40 knots Cruising speed 25 knots

Fuel consumption 250 Litres/Hr

Type of cabins

3 (2 x Double, 1 x Twin)