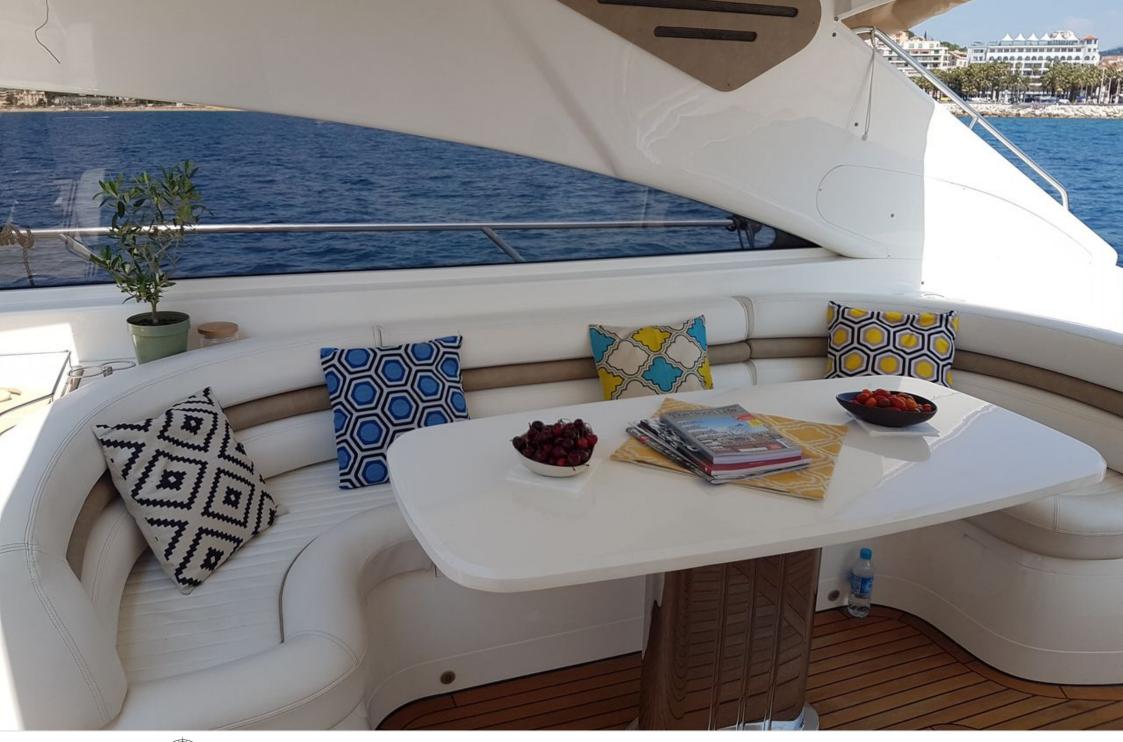

## M/Y PRINCESS V65























Air Conditioning Paddle Boards x Sound System











# **EXTERIOR DESIGN**



















# INTERIOR DESIGN



















## GALLERY LIFESTYLE



















### **Specifications**



Low rate per day

3 700 €



High rate per day

3 700 €



Summer low rate per week

22 200 €



Summer high rate per week

22 200 €



Winter low rate per week

22 200 €



Winter high rate per week

22 200 €



Builder

Princess yachts



Year built

2003



Year refit

2021



Length

20.50 m



**Guests Cruising** 

12



Cabins

3

Winter Cruising Area(s)

French Riviera, West Mediterranean

Summer Cruising Area(s)
French Riviera, West Mediterranean

Crew

Max speed 40 knots Cruising speed 25 knots

Fuel consumption 250 Litres/Hr

Type of cabins

3 (2 x Double, 1 x Twin)