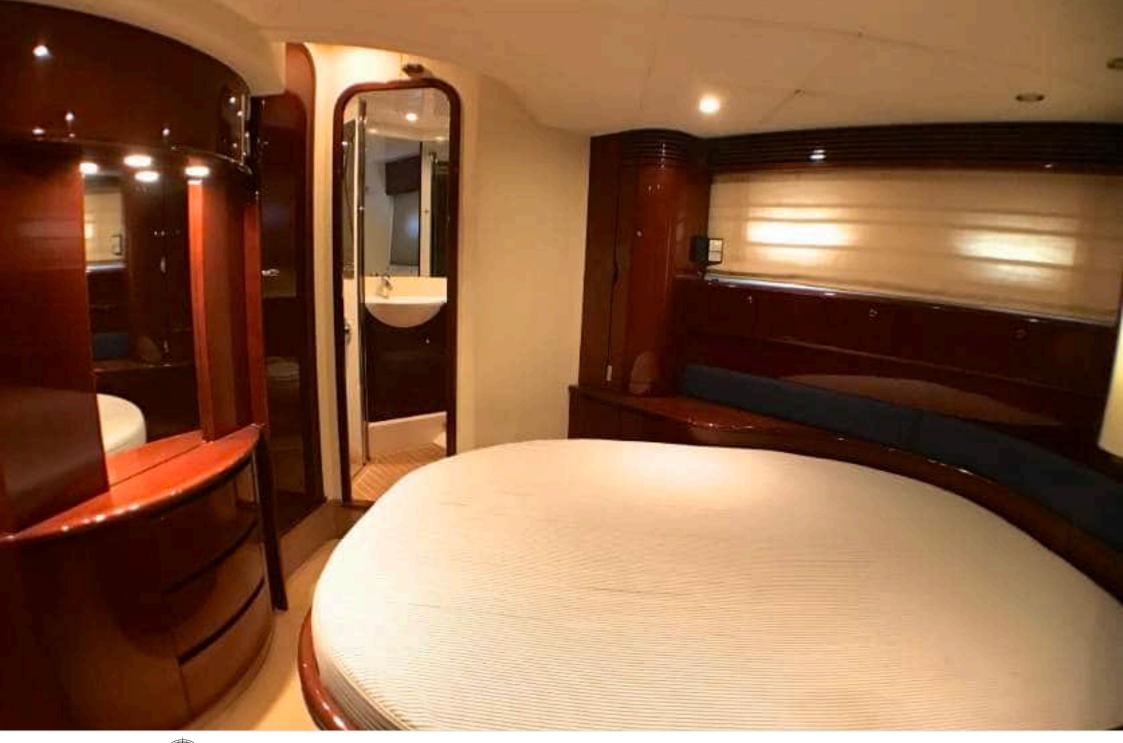

## M/Y PRINCESS V65























Air Conditioning Paddle Boards x Sound System











# **EXTERIOR DESIGN**



















# INTERIOR DESIGN



















## GALLERY LIFESTYLE



















### **Specifications**



Low rate per day

3 700 €



High rate per day

3 700 €



Summer low rate per week

22 200 €



Summer high rate per week

22 200 €



Winter low rate per week

22 200 €



Winter high rate per week

22 200 €



Builder

Princess yachts



Year built

2003



Year refit

2021



Length

20.50 m



**Guests Cruising** 

12



Cabins

3

Winter Cruising Area(s)

French Riviera, West Mediterranean

Summer Cruising Area(s)
French Riviera, West Mediterranean

Crew

Max speed 40 knots Cruising speed 25 knots

Fuel consumption 250 Litres/Hr

Type of cabins

3 (2 x Double, 1 x Twin)