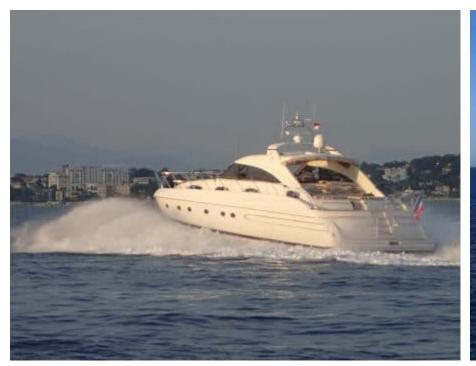

## M/Y PRINCESS V65























Air Conditioning Paddle Boards x Sound System











# **EXTERIOR DESIGN**



















# INTERIOR DESIGN



















## GALLERY LIFESTYLE



















### **Specifications**



Low rate per day

3 700 €



High rate per day

3 700 €



Summer low rate per week

22 200 €



Summer high rate per week

22 200 €



Winter low rate per week

22 200 €



Winter high rate per week

22 200 €



Builder

Princess yachts



Year built

2003



Year refit

2021



Length

20.50 m



**Guests Cruising** 

12



Cabins

3

Winter Cruising Area(s)

French Riviera, West Mediterranean

Summer Cruising Area(s)
French Riviera, West Mediterranean

Crew

Max speed 40 knots Cruising speed 25 knots

Fuel consumption 250 Litres/Hr

Type of cabins

3 (2 x Double, 1 x Twin)