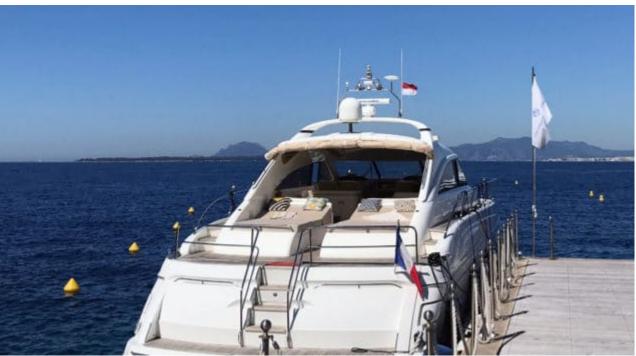

## M/Y PRINCESS V65























Air Conditioning Paddle Boards x Sound System











# **EXTERIOR DESIGN**



















# INTERIOR DESIGN



















## GALLERY LIFESTYLE



















### **Specifications**



Low rate per day

3 700 €



High rate per day

3 700 €



Summer low rate per week

22 200 €



Summer high rate per week

22 200 €



Winter low rate per week

22 200 €



Winter high rate per week

22 200 €



Builder

Princess yachts



Year built

2003



Year refit

2021



Length

20.50 m



**Guests Cruising** 

12



Cabins

3

Winter Cruising Area(s)

French Riviera, West Mediterranean

Summer Cruising Area(s)
French Riviera, West Mediterranean

Crew

Max speed 40 knots Cruising speed 25 knots

Fuel consumption 250 Litres/Hr

Type of cabins

3 (2 x Double, 1 x Twin)