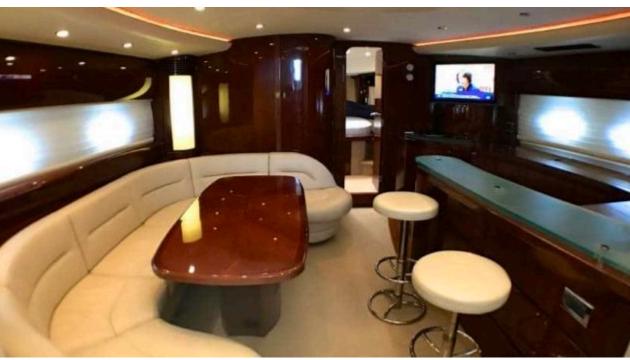

## M/Y PRINCESS V65























Air Conditioning Paddle Boards x Sound System











# **EXTERIOR DESIGN**



















# INTERIOR DESIGN



















## GALLERY LIFESTYLE



















### **Specifications**



Low rate per day

3 700 €



High rate per day

3 700 €



Summer low rate per week

22 200 €



Summer high rate per week

22 200 €



Winter low rate per week

22 200 €



Winter high rate per week

22 200 €



Builder

Princess yachts



Year built

2003



Year refit

2021



Length

20.50 m



**Guests Cruising** 

12



Cabins

3

Winter Cruising Area(s)

French Riviera, West Mediterranean

Summer Cruising Area(s)
French Riviera, West Mediterranean

Crew

Max speed 40 knots Cruising speed 25 knots

Fuel consumption 250 Litres/Hr

Type of cabins

3 (2 x Double, 1 x Twin)