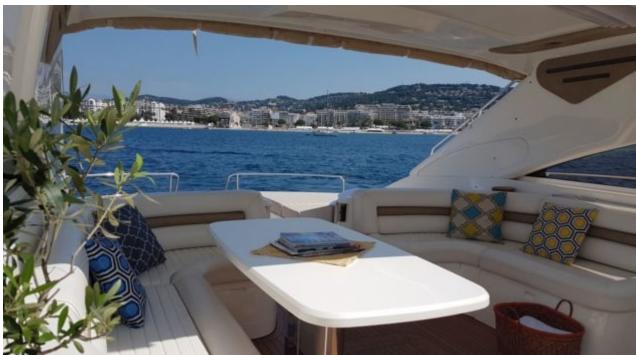

## M/Y PRINCESS V65























Air Conditioning Paddle Boards x Sound System











# **EXTERIOR DESIGN**



















# INTERIOR DESIGN



















## GALLERY LIFESTYLE



















### **Specifications**



Low rate per day

3 700 €



High rate per day

3 700 €



Summer low rate per week

22 200 €



Summer high rate per week

22 200 €



Winter low rate per week

22 200 €



Winter high rate per week

22 200 €



Builder

Princess yachts



Year built

2003



Year refit

2021



Length

20.50 m



**Guests Cruising** 

12



Cabins

3

Winter Cruising Area(s)

French Riviera, West Mediterranean

Summer Cruising Area(s)
French Riviera, West Mediterranean

Crew

Max speed 40 knots Cruising speed 25 knots

Fuel consumption 250 Litres/Hr

Type of cabins

3 (2 x Double, 1 x Twin)