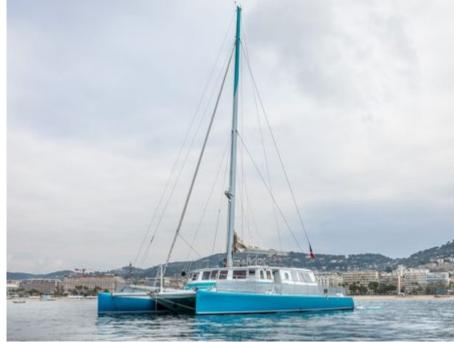

Guests **28** 



Crew **2** 



### M/Y WINNER





























# **EXTERIOR DESIGN**























## INTERIOR DESIGN



















# GALLERY LIFESTYLE











#### Specifications



Low rate per day

3 300 €



High rate per day

3 300 €



Summer low rate per week

19 800 €



Summer high rate per week

19 800 €



Winter low rate per week

19 800 €



Winter high rate per week

19 800 €



Builder

Prototype



Year built

2015



Year refit

2021



Length

21 m



**Guests Cruising** 

28



Cabins

0

Winter Cruising Area(s)

French Riviera, West Mediterranean

Summer Cruising Area(s)

Franch Divisional West Meditorra

French Riviera, West Mediterranean

Crew

Max speed 12 knots

Cruising speed 7 knots

Fuel consumption 0 Litre/H

Type of cabins

0