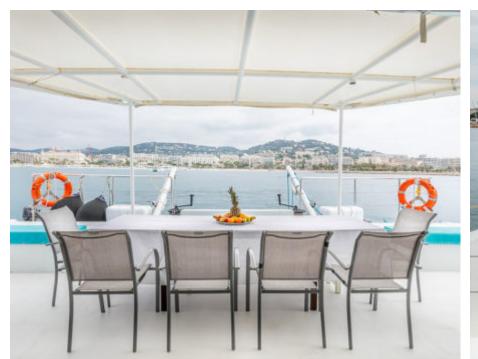

Guests **28** 



Crew **2** 



### M/Y WINNER





























# **EXTERIOR DESIGN**























## INTERIOR DESIGN



















# GALLERY LIFESTYLE











#### Specifications



Low rate per day

3 300 €



High rate per day

3 300 €



Summer low rate per week

19 800 €



Summer high rate per week

19 800 €



Winter low rate per week

19 800 €



Winter high rate per week

19 800 €



Builder

Prototype



Year built

2015



Year refit

2021



Length

21 m



**Guests Cruising** 

28



Cabins

0

Winter Cruising Area(s)

French Riviera, West Mediterranean

Summer Cruising Area(s)

Franch Divisional West Meditorra

French Riviera, West Mediterranean

Crew

Max speed 12 knots

Cruising speed 7 knots

Fuel consumption 0 Litre/H

Type of cabins

0