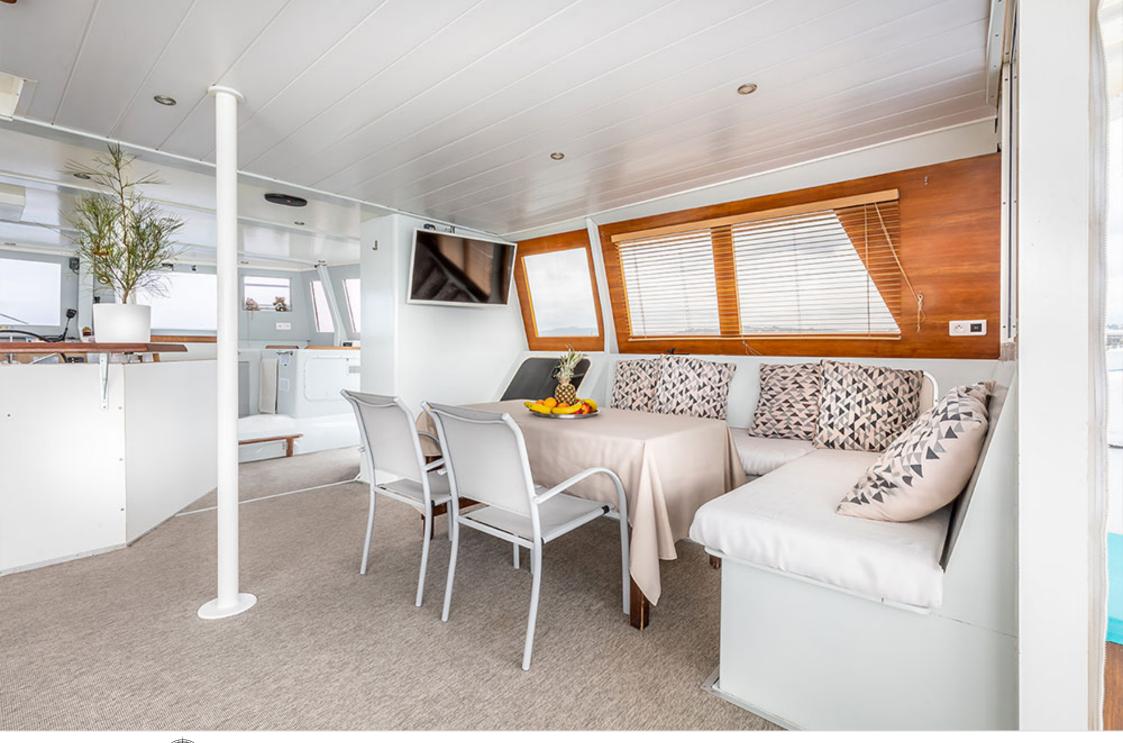

Guests **28** 



Crew **2** 



### M/Y WINNER





























# **EXTERIOR DESIGN**























## INTERIOR DESIGN



















# GALLERY LIFESTYLE











#### Specifications



Low rate per day

3 300 €



High rate per day

3 300 €



Summer low rate per week

19 800 €



Summer high rate per week

19 800 €



Winter low rate per week

19 800 €



Winter high rate per week

19 800 €



Builder

Prototype



Year built

2015



Year refit

2021



Length

21 m



**Guests Cruising** 

28



Cabins

0

Winter Cruising Area(s)

French Riviera, West Mediterranean

Summer Cruising Area(s)

Franch Divisional West Meditorra

French Riviera, West Mediterranean

Crew

Max speed 12 knots

Cruising speed 7 knots

Fuel consumption 0 Litre/H

Type of cabins

0