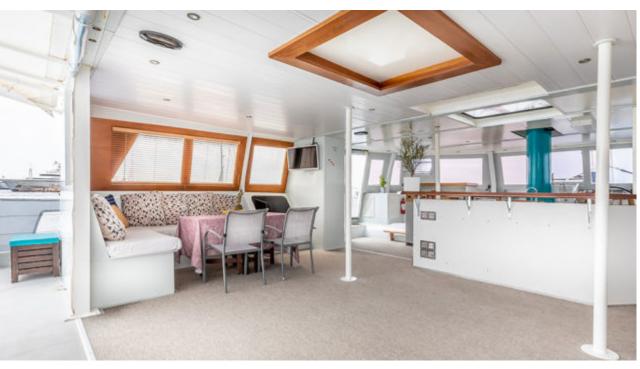

Guests **28** 



Crew **2** 



### M/Y WINNER





























# **EXTERIOR DESIGN**























## INTERIOR DESIGN



















# GALLERY LIFESTYLE











#### Specifications



Low rate per day

3 300 €



High rate per day

3 300 €



Summer low rate per week

19 800 €



Summer high rate per week

19 800 €



Winter low rate per week

19 800 €



Winter high rate per week

19 800 €



Builder

Prototype



Year built

2015



Year refit

2021



Length

21 m



**Guests Cruising** 

28



Cabins

0

Winter Cruising Area(s)

French Riviera, West Mediterranean

Summer Cruising Area(s)

Franch Divisional West Meditorra

French Riviera, West Mediterranean

Crew

Max speed 12 knots

Cruising speed 7 knots

Fuel consumption 0 Litre/H

Type of cabins

0