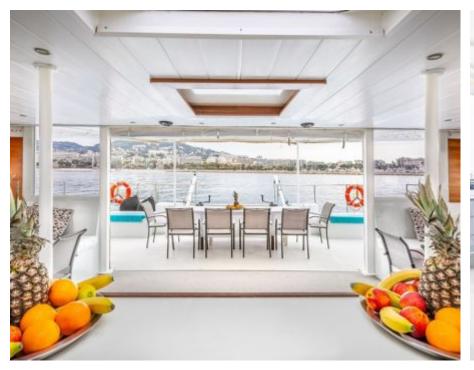

Guests **28** 



Crew **2** 



### M/Y WINNER





























# **EXTERIOR DESIGN**























## INTERIOR DESIGN



















# GALLERY LIFESTYLE











#### Specifications



Low rate per day

3 300 €



High rate per day

3 300 €



Summer low rate per week

19 800 €



Summer high rate per week

19 800 €



Winter low rate per week

19 800 €



Winter high rate per week

19 800 €



Builder

Prototype



Year built

2015



Year refit

2021



Length

21 m



**Guests Cruising** 

28



Cabins

0

Winter Cruising Area(s)

French Riviera, West Mediterranean

Summer Cruising Area(s)

Franch Divisional West Meditorra

French Riviera, West Mediterranean

Crew

Max speed 12 knots

Cruising speed 7 knots

Fuel consumption 0 Litre/H

Type of cabins

0