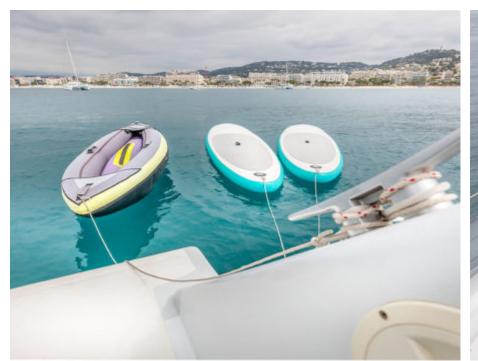

Guests **28** 



Crew **2** 



### M/Y WINNER





























# **EXTERIOR DESIGN**























## INTERIOR DESIGN



















# GALLERY LIFESTYLE











#### Specifications



Low rate per day

3 300 €



High rate per day

3 300 €



Summer low rate per week

19 800 €



Summer high rate per week

19 800 €



Winter low rate per week

19 800 €



Winter high rate per week

19 800 €



Builder

Prototype



Year built

2015



Year refit

2021



Length

21 m



**Guests Cruising** 

28



Cabins

0

Winter Cruising Area(s)

French Riviera, West Mediterranean

Summer Cruising Area(s)

Franch Divisional West Meditorra

French Riviera, West Mediterranean

Crew

Max speed 12 knots

Cruising speed 7 knots

Fuel consumption 0 Litre/H

Type of cabins

0