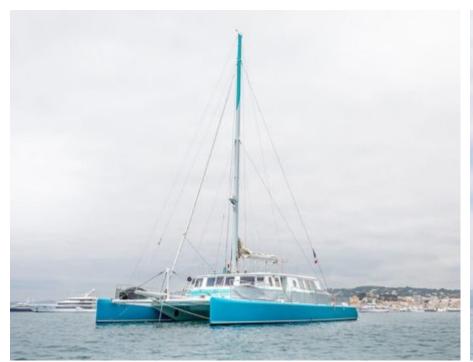

# **EXTERIOR DESIGN**

2015

Year refit

2021

Length

21 m

**Guests Cruising** 

28

Cabins