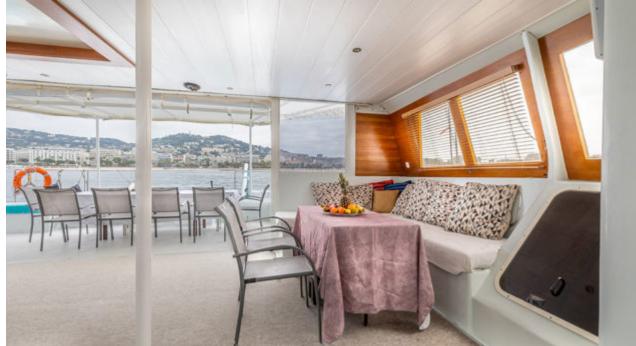

Guests **28** 



Crew **2** 



### M/Y WINNER





























# **EXTERIOR DESIGN**























## INTERIOR DESIGN



















# GALLERY LIFESTYLE











#### Specifications



Low rate per day

3 300 €



High rate per day

3 300 €



Summer low rate per week

19 800 €



Summer high rate per week

19 800 €



Winter low rate per week

19 800 €



Winter high rate per week

19 800 €



Builder

Prototype



Year built

2015



Year refit

2021



Length

21 m



**Guests Cruising** 

28



Cabins

0

Winter Cruising Area(s)

French Riviera, West Mediterranean

Summer Cruising Area(s)

Franch Divisional West Meditorra

French Riviera, West Mediterranean

Crew

Max speed 12 knots

Cruising speed 7 knots

Fuel consumption 0 Litre/H

Type of cabins

0