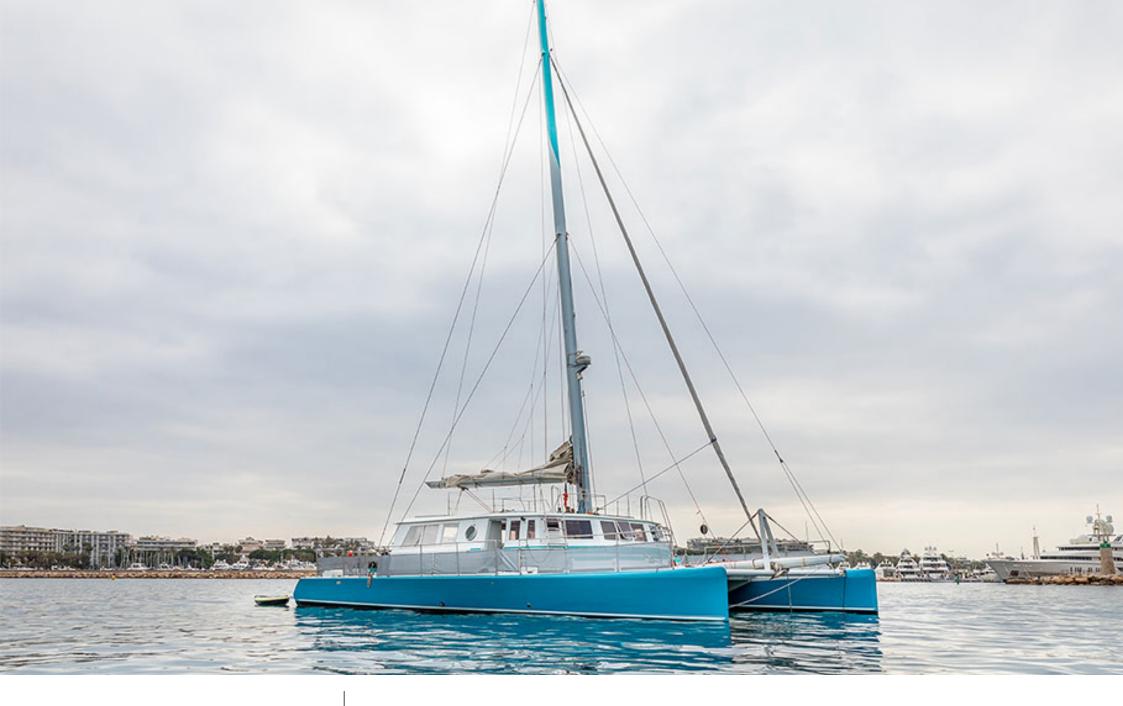

### M/Y WINNER

# **EXTERIOR DESIGN**

2015

Year refit

2021

Length

21 m

**Guests Cruising** 

28

Cabins