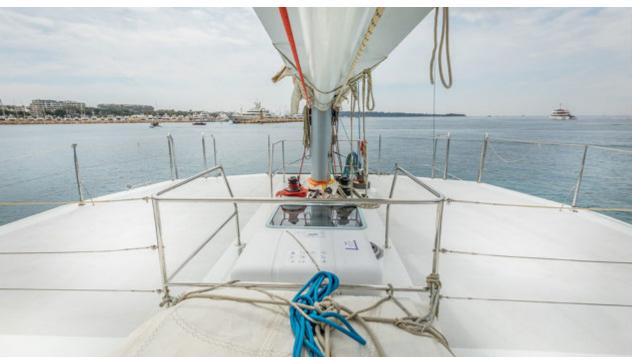

Guests **28** 



Crew **2** 



### M/Y WINNER





























# **EXTERIOR DESIGN**























## INTERIOR DESIGN



















# GALLERY LIFESTYLE











#### Specifications



Low rate per day

3 300 €



High rate per day

3 300 €



Summer low rate per week

19 800 €



Summer high rate per week

19 800 €



Winter low rate per week

19 800 €



Winter high rate per week

19 800 €



Builder

Prototype



Year built

2015



Year refit

2021



Length

21 m



**Guests Cruising** 

28



Cabins

0

Winter Cruising Area(s)

French Riviera, West Mediterranean

Summer Cruising Area(s)

Franch Divisional West Meditorra

French Riviera, West Mediterranean

Crew

Max speed 12 knots

Cruising speed 7 knots

Fuel consumption 0 Litre/H

Type of cabins

0