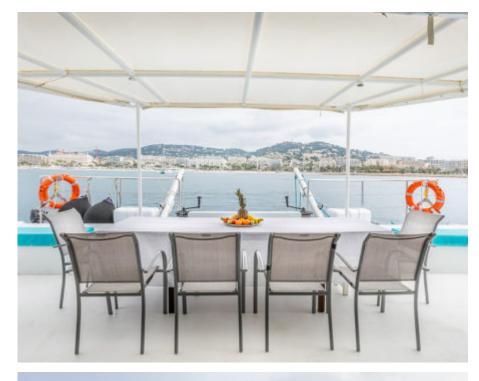

Guests **28** 



Crew **2** 



### M/Y WINNER





























# **EXTERIOR DESIGN**























## INTERIOR DESIGN



















# GALLERY LIFESTYLE











#### Specifications



Low rate per day

3 300 €



High rate per day

3 300 €



Summer low rate per week

19 800 €



Summer high rate per week

19 800 €



Winter low rate per week

19 800 €



Winter high rate per week

19 800 €



Builder

Prototype



Year built

2015



Year refit

2021



Length

21 m



**Guests Cruising** 

28



Cabins

0

Winter Cruising Area(s)

French Riviera, West Mediterranean

Summer Cruising Area(s)

Franch Divisional West Meditorra

French Riviera, West Mediterranean

Crew

Max speed 12 knots

Cruising speed 7 knots

Fuel consumption 0 Litre/H

Type of cabins

0