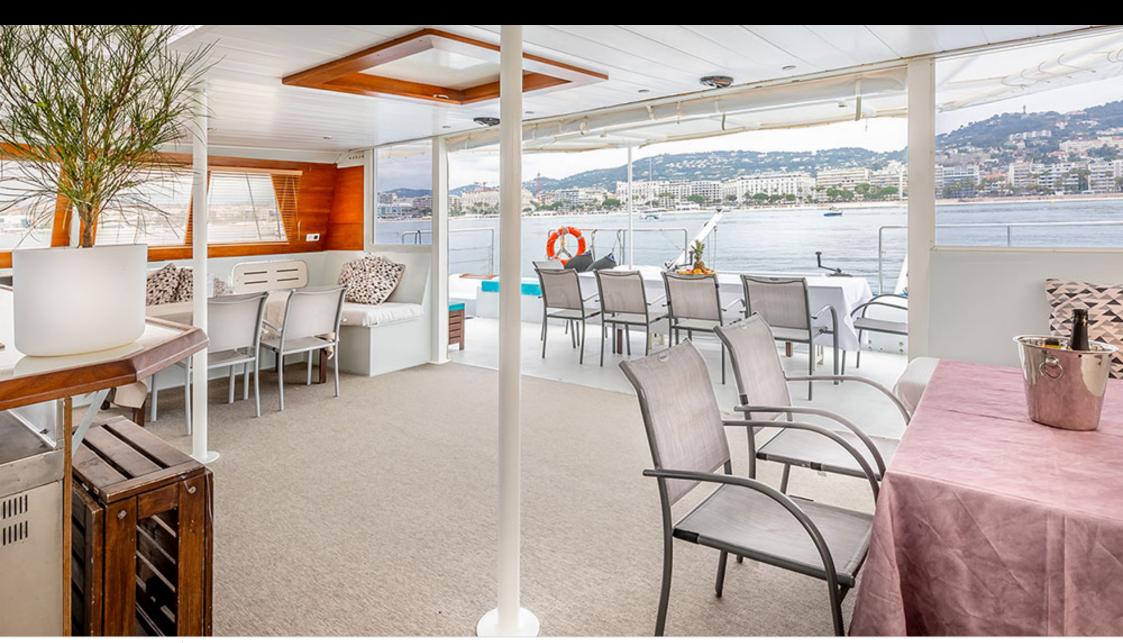

Guests **28** 



Crew **2** 



### M/Y WINNER





























# **EXTERIOR DESIGN**























## INTERIOR DESIGN



















# GALLERY LIFESTYLE











#### Specifications



Low rate per day

3 300 €



High rate per day

3 300 €



Summer low rate per week

19 800 €



Summer high rate per week

19 800 €



Winter low rate per week

19 800 €



Winter high rate per week

19 800 €



Builder

Prototype



Year built

2015



Year refit

2021



Length

21 m



**Guests Cruising** 

28



Cabins

0

Winter Cruising Area(s)

French Riviera, West Mediterranean

Summer Cruising Area(s)

Franch Divisional West Meditorra

French Riviera, West Mediterranean

Crew

Max speed 12 knots

Cruising speed 7 knots

Fuel consumption 0 Litre/H

Type of cabins

0