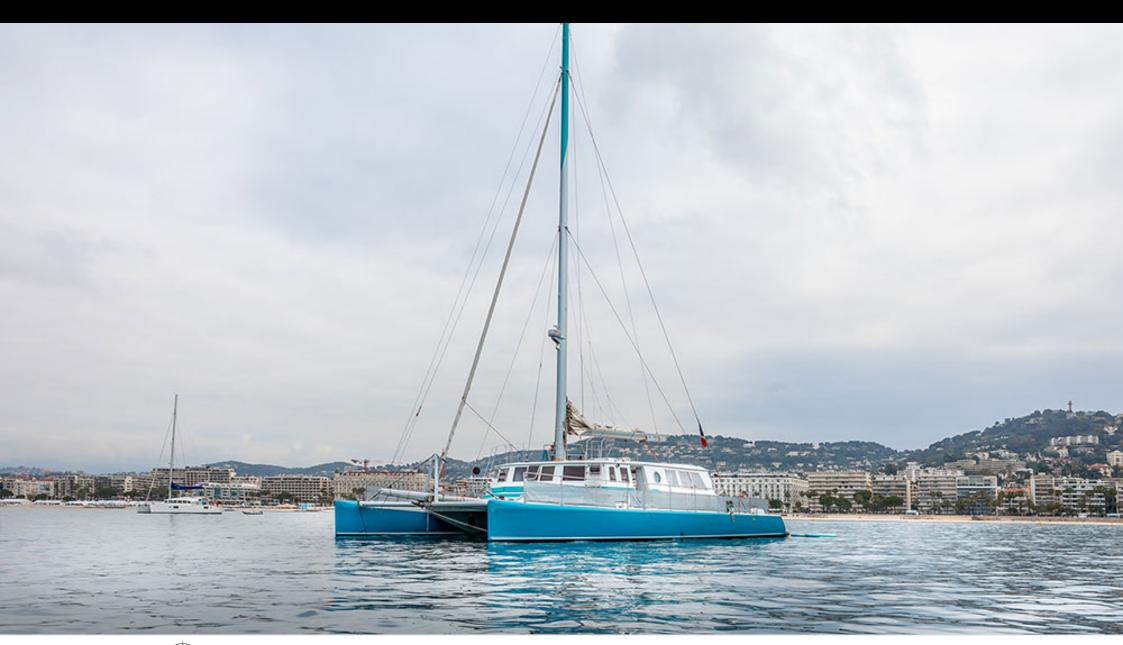

Guests **28** 



Crew **2** 



### M/Y WINNER





























# **EXTERIOR DESIGN**























## INTERIOR DESIGN



















# GALLERY LIFESTYLE











#### Specifications



Low rate per day

3 300 €



High rate per day

3 300 €



Summer low rate per week

19 800 €



Summer high rate per week

19 800 €



Winter low rate per week

19 800 €



Winter high rate per week

19 800 €



Builder

Prototype



Year built

2015



Year refit

2021



Length

21 m



**Guests Cruising** 

28



Cabins

0

Winter Cruising Area(s)

French Riviera, West Mediterranean

Summer Cruising Area(s)

Franch Divisional West Meditorra

French Riviera, West Mediterranean

Crew

Max speed 12 knots

Cruising speed 7 knots

Fuel consumption 0 Litre/H

Type of cabins

0