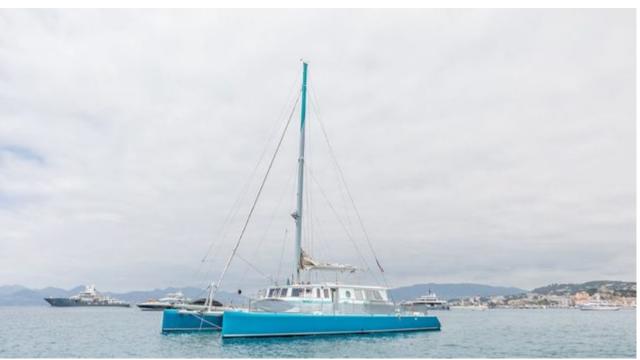

# **EXTERIOR DESIGN**

2015

Year refit

2021

Length

21 m

**Guests Cruising** 

28

Cabins