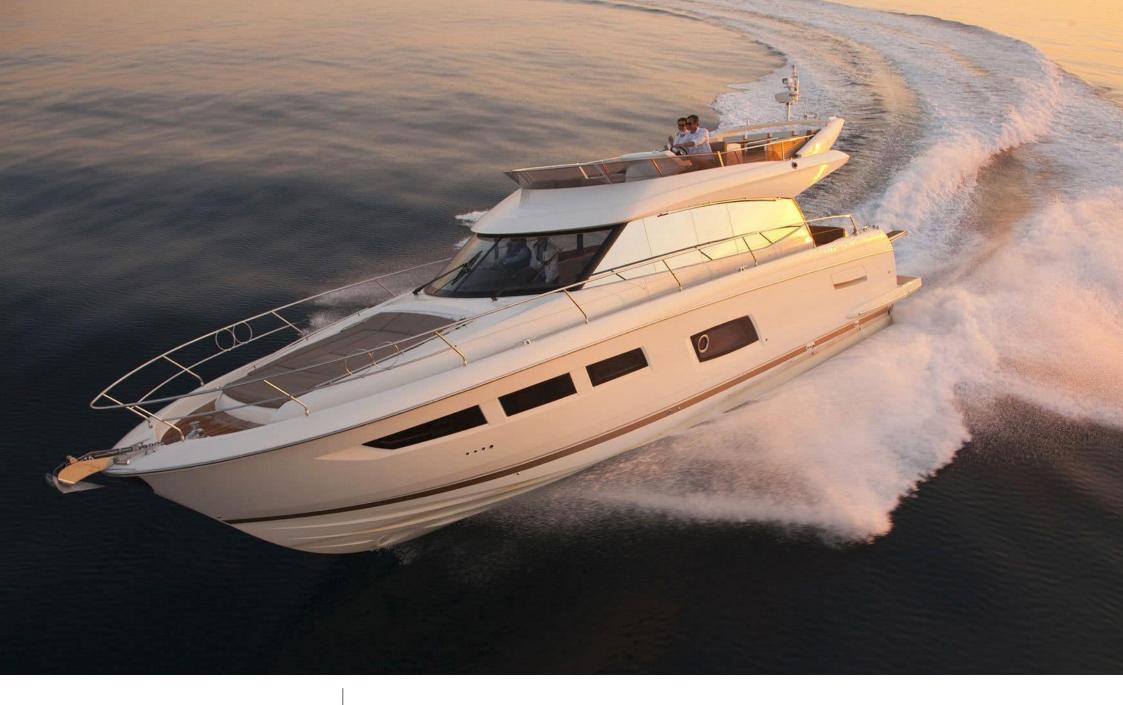

Crew **2** 

Cabins **3** 

ഹ്ര

Length Guests 17.90m 58.73 ft.

°.....

M/Y PRESTIGE 550 FLY

### M/Y PRESTIGE 550 FLY

## Specifications

| €                                                             | Low rate per day<br>4 100€           |        |                      | €                                                             | High rate per day<br>4 100€                    |  |
|---------------------------------------------------------------|--------------------------------------|--------|----------------------|---------------------------------------------------------------|------------------------------------------------|--|
| €                                                             | Summer low rate per week<br>24 600 € |        |                      | €                                                             | Summer high rate per week<br>24 600 €          |  |
| €                                                             | Winter low rate per week<br>24 600€  |        |                      | €                                                             | Winter high rate per week<br>24 600 €          |  |
|                                                               | Builder<br>Prestige                  |        | Year bui<br>2018     | lt                                                            | Year refit                                     |  |
|                                                               | Length<br>17.90 m                    |        |                      |                                                               | Guests Cruising<br>12 Cabins<br>3              |  |
| Winter Cruising Area(s)<br>French Riviera, West Mediterranean |                                      |        |                      | Summer Cruising Area(s)<br>French Riviera, West Mediterranean |                                                |  |
| Crew<br>2                                                     | Max speed<br>35 knots                |        | Cruising<br>27 knots | speed                                                         | Fuel consumption<br>190 L/H                    |  |
| Type of cabins<br>3 (2 x Double, 1 x Twin)                    |                                      |        |                      |                                                               |                                                |  |
|                                                               | YACHTING                             | Interi | or design            | Exterior de                                                   | sign Gallery lifestyle Specifications Features |  |