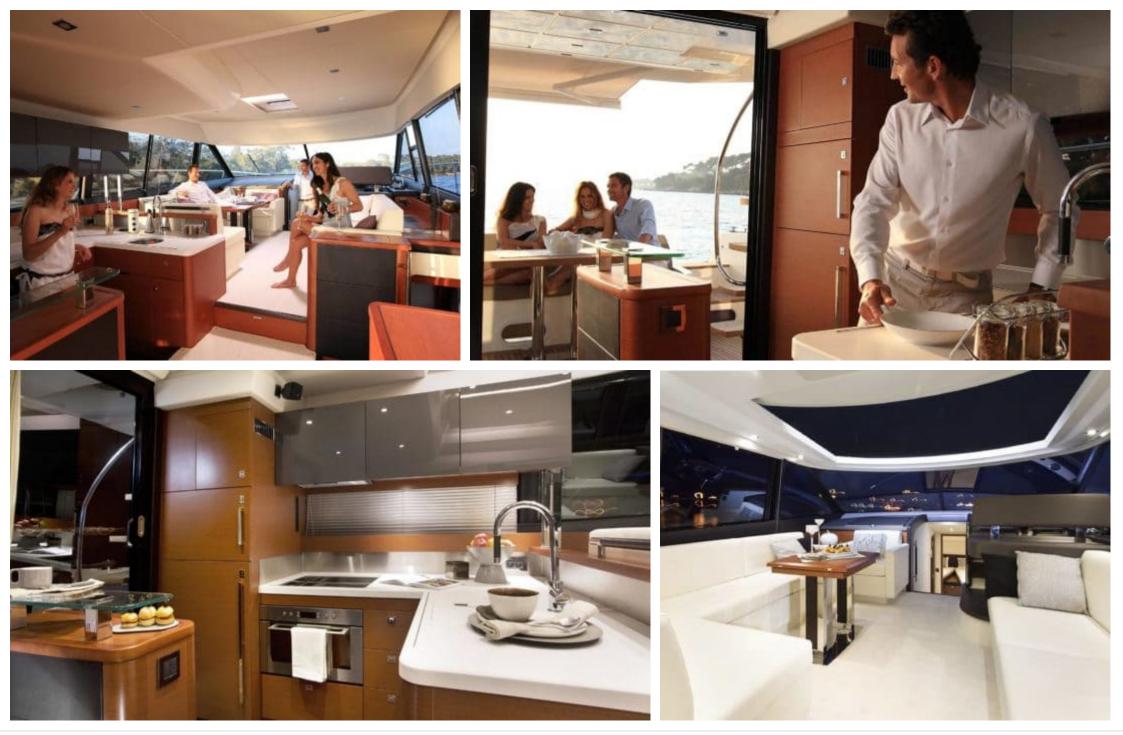

Crew **2** 

Cabins **3** 

ഹ്ര

Length Guests 17.90m 58.73 ft.

°.....



M/Y PRESTIGE 550 FLY



### M/Y PRESTIGE 550 FLY











# EXTERIOR DESIGN













# INTERIOR DESIGN

















# GALLERY LIFESTYLE













## Specifications

| €                                                             | Low rate per day<br>4 100€           |        |                      | €                                                             | High rate per day<br>4 100€                    |  |
|---------------------------------------------------------------|--------------------------------------|--------|----------------------|---------------------------------------------------------------|------------------------------------------------|--|
| €                                                             | Summer low rate per week<br>24 600 € |        |                      | €                                                             | Summer high rate per week<br>