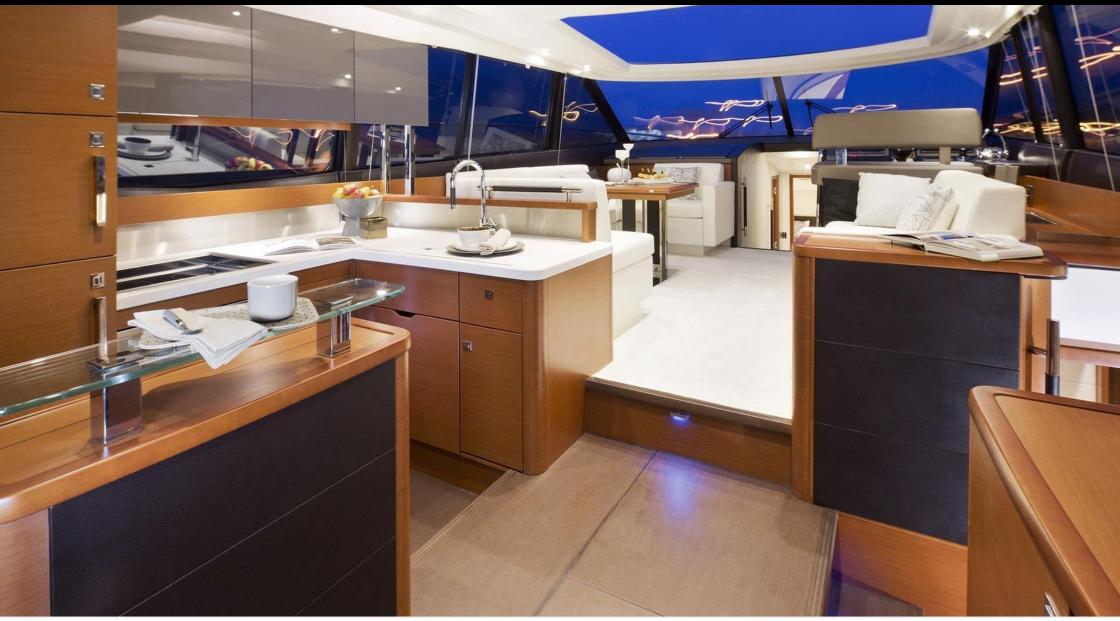

Crew **2** 

Cabins **3** 

ഹ്ര

Length Guests 17.90m 58.73 ft.

°.....



M/Y PRESTIGE 550 FLY



### M/Y PRESTIGE 550 FLY











# EXTERIOR DESIGN













# INTERIOR DESIGN

















# GALLERY LIFESTYLE













## Specifications

| €                                                             | Low rate per day<br>4 100€           |        |                      | €                                                             | High rate per day<br>4 100€                    |  |
|---------------------------------------------------------------|--------------------------------------|--------|----------------------|---------------------------------------------------------------|------------------------------------------------|--|
| €                                                             | Summer low rate per week<br>24 600 € |        |                      | €                                                             | Summer high rate per week