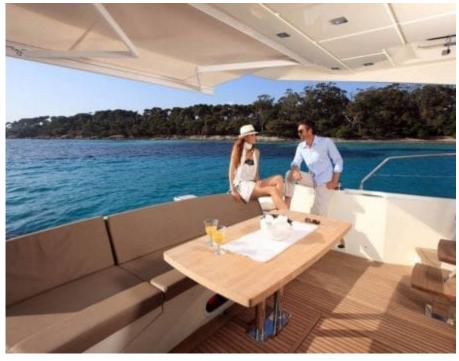

Crew **2** 

Cabins **3** 

ഹ്ര

Length Guests 17.90m 58.73 ft.

°.....



M/Y PRESTIGE 550 FLY



### M/Y PRESTIGE 550 FLY











# EXTERIOR DESIGN













# INTERIOR DESIGN

















# GALLERY LIFESTYLE













## Specifications

| €                                                             | Low rate per day<br>4 100€           |        |                      | €                                                             | High rate per day<br>4 100€                    |  |
|---------------------------------------------------------------|--------------------------------------|--------|----------------------|---------------------------------------------------------------|------------------------------------------------|--|
| €                                                             | Summer low rate per week<br>24 600 € |        |                      | €