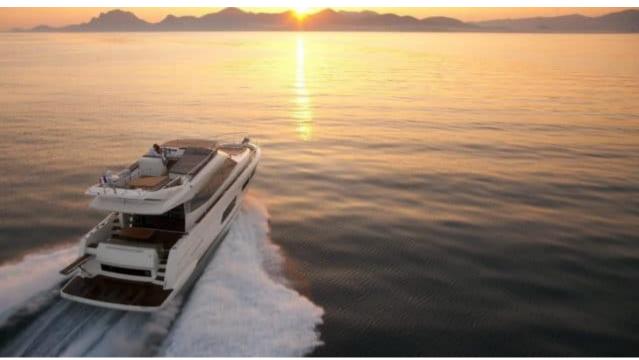

Crew **2** 

Cabins **3** 

ഹ്ര

Length Guests 17.90m 58.73 ft.

°.....



M/Y PRESTIGE 550 FLY



### M/Y PRESTIGE 550 FLY











# EXTERIOR DESIGN













# INTERIOR DESIGN

















# GALLERY LIFESTYLE













## Specifications

| €                                                             | Low rate per day<br>4 100€           |        |                      | €                                                             | High rate per day<br>4 100€                    |  |
|---------------------------------------------------------------|--------------------------------------|--------|----------------------|---------------------------------------------------------------|------------------------------------------------|--|
| €                                                             | Summer low rate per week<br>24 600 € |        |                      | €                                                             | Summer high rate per week<br>24 600 €          |  |
| €