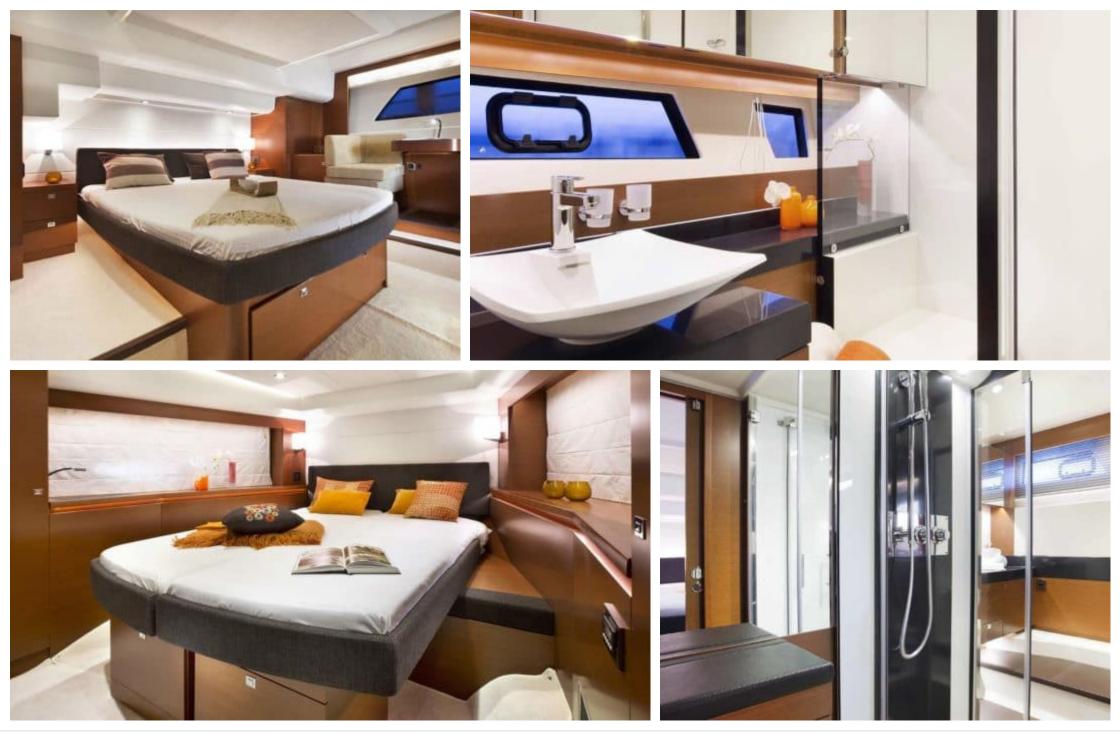

## Specifications

| €                                                             | Low rate per day<br>4 100€           |        |                      | €                                                             | High rate per day<br>4 100€                    |  |
|---------------------------------------------------------------|--------------------------------------|--------|----------------------|---------------------------------------------------------------|------------------------------------------------|--|
| €                                                             | Summer low rate per week<br>24 600 € |        |                      | €                                                             | Summer high rate per week<br>24 600 €          |  |
| €                                                             | Winter low rate per week<br>24 600€  |        |                      | €                                                             | Winter high rate per week<br>24 600 €          |  |
|                                                               | Builder<br>Prestige                  |        | Year bui<br>2018     | lt                                                            | Year refit                                     |  |
|                                                               | Length<br>17.90 m                    |        |                      |                                                               | Guests Cruising<br>12 Cabins<br>3              |  |
| Winter Cruising Area(s)<br>French Riviera, West Mediterranean |                                      |        |                      | Summer Cruising Area(s)<br>French Riviera, West Mediterranean |                                                |  |
| Crew<br>2                                                     | Max speed<br>35 knots                |        | Cruising<br>27 knots | speed                                                         | Fuel consumption<br>190 L/H                    |  |
| Type of cabins<br>3 (2 x Double, 1 x Twin)                    |                                      |        |                      |                                                               |                                                |  |
|                                                               | YACHTING                             | Interi | or design            | Exterior de                                                   | sign Gallery lifestyle Specifications Features |  |