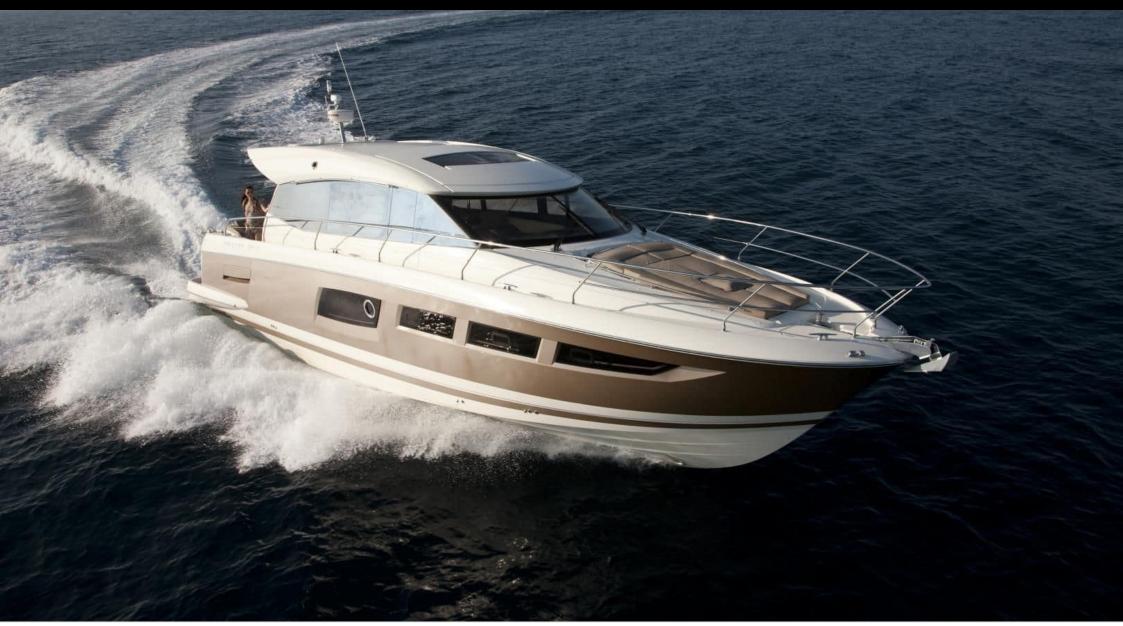

Crew **2** 

Cabins **3** 

ഹ്ര

Length Guests 17.90m 58.73 ft.

°.....



M/Y PRESTIGE 550 FLY



### M/Y PRESTIGE 550 FLY











# EXTERIOR DESIGN













# INTERIOR DESIGN

















# GALLERY LIFESTYLE













## Specifications

| €                                                             | Low rate per day<br>4 100€           |        |                      | €                                                             | High rate per day<br>4 100€                    |  |
|---------------------------------------------------------------|--------------------------------------|--------|----------------------|---------------------------------------------------------------|------------------------------------------------|--|
| €                                                             | Summer low rate per week<br>24 600 € |        |                      | €