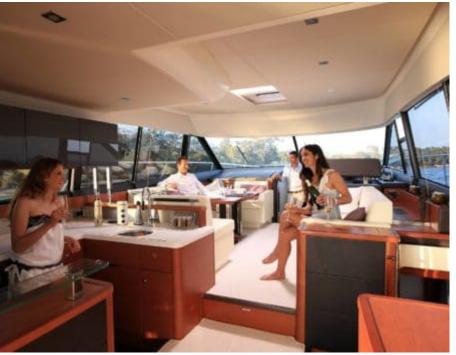

Crew **2** 

Cabins **3** 

ഹ്ര

Length Guests 17.90m 58.73 ft.

°.....



M/Y PRESTIGE 550 FLY



### M/Y PRESTIGE 550 FLY











# EXTERIOR DESIGN













# INTERIOR DESIGN

















# GALLERY LIFESTYLE













## Specifications

| €                                                             | Low rate per day<br>4 100€           |        |                      | €                                                             | High rate per day<br>4 100€                    |  |
|---------------------------------------------------------------|--------------------------------------|--------|----------------------|---------------------------------------------------------------|------------------------------------------------|--|
| €                                                             | Summer low rate per week<br>24 600 € |        |                      | €                                                             | Summer high rate per week<br>24 600 €          |  |
| €