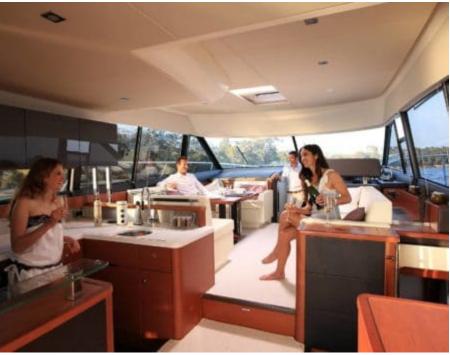

Crew **2** 

Cabins **3** 

ഹ്ര

Length Guests 17.90m 58.73 ft.

°.....



M/Y PRESTIGE 550 FLY



### M/Y PRESTIGE 550 FLY











# EXTERIOR DESIGN













# INTERIOR DESIGN

















# GALLERY LIFESTYLE













## Specifications

| €                                                             | Low rate per day<br>4 100€           |        |                      | €                                                             | High rate per day<br>4 100€                    |  |
|---------------------------------------------------------------|--------------------------------------|--------|----------------------|---------------------------------------------------------------|------------------------------------------------|--|
| €                                                             | Summer low rate per week<br>24 600 € |        |                      | €