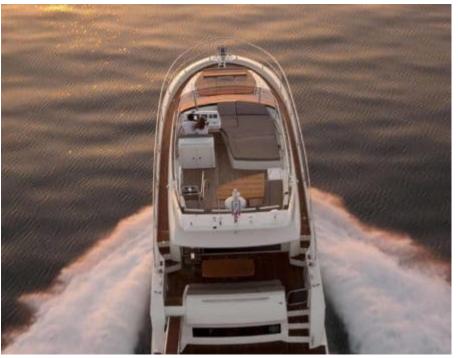

Crew **2** 

Cabins **3** 

ഹ്ര

Length Guests 17.90m 58.73 ft.

°.....



M/Y PRESTIGE 550 FLY



### M/Y PRESTIGE 550 FLY











# EXTERIOR DESIGN













# INTERIOR DESIGN

















# GALLERY LIFESTYLE













## Specifications

| €                                                             | Low rate per day<br>4 100€           |        |                      | €                                                             | High rate per day<br>4 100€                    |  |
|---------------------------------------------------------------|--------------------------------------|--------|----------------------|---------------------------------------------------------------|------------------------------------------------|--|
| €                                                             | Summer low rate per week<br>24 600 € |        |                      | €