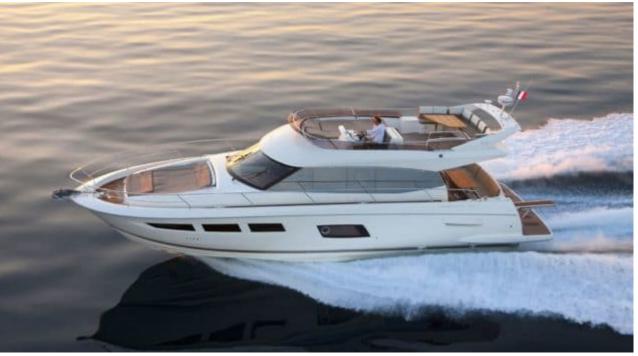

# EXTERIOR DESIGN

Crew **2** 

Cabins **3** 

ഹ്ര

Length Guests 17.90m 58.73 ft.

°.....

M/Y PRESTIGE 550 FLY