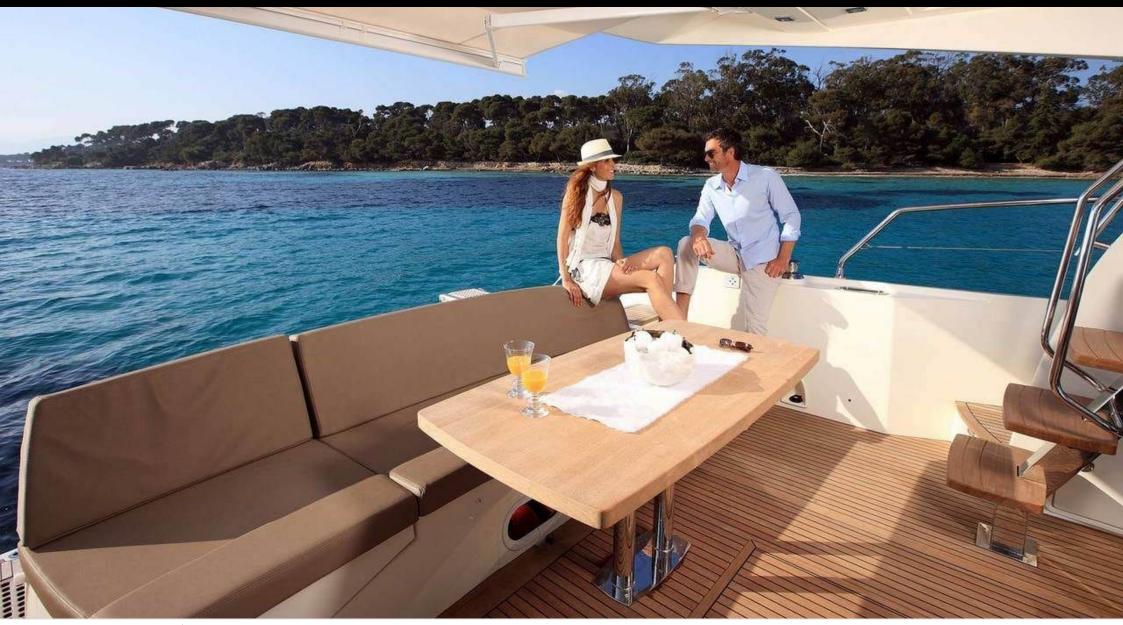

Crew **2** 

Cabins **3** 

ഹ്ര

Length Guests 17.90m 58.73 ft.

°.....



M/Y PRESTIGE 550 FLY



### M/Y PRESTIGE 550 FLY











# EXTERIOR DESIGN













# INTERIOR DESIGN

















# GALLERY LIFESTYLE













## Specifications

| €                                                             | Low rate per day<br>4 100€           |        |                      | €                                                             | High rate per day<br>4 100€                    |  |
|---------------------------------------------------------------|--------------------------------------|--------|----------------------|---------------------------------------------------------------|------------------------------------------------|--|
| €                                                             | Summer low rate per week<br>24 600 € |        |                      | €                                                             | Summer high rate per week<br>24 600 €          |  |
| €