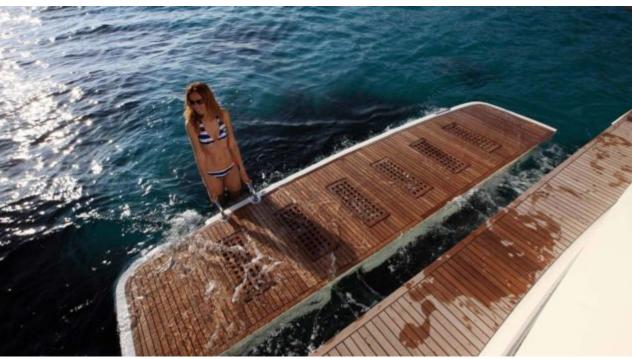

Crew **2** 

Cabins **3** 

ഹ്ര

Length Guests 17.90m 58.73 ft.

°.....



M/Y PRESTIGE 550 FLY



### M/Y PRESTIGE 550 FLY











# EXTERIOR DESIGN













# INTERIOR DESIGN

















# GALLERY LIFESTYLE













## Specifications

| €                                                             | Low rate per day<br>4 100€           |        |                      | €                                                             | High rate per day<br>4 100€                    |  |
|---------------------------------------------------------------|--------------------------------------|--------|----------------------|---------------------------------------------------------------|------------------------------------------------|--|
| €                                                             | Summer low rate per week<br>24 600 € |        |                      | €                                                             | Su