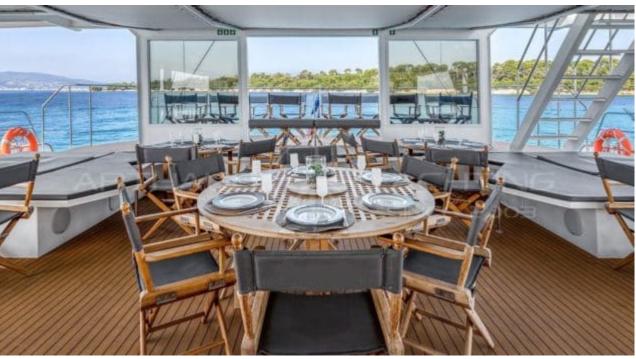

#### S/Y DAY ONE 70











Snorkeling gears













Air Conditioning Paddle Boards x Snorkeling Gear











### **EXTERIOR DESIGN**













































## INTERIOR DESIGN















# GALLERY LIFESTYLE



















### Specifications



Low rate per day

6 400 €



High rate per day

6 400 €



Summer low rate per week

38 400 €



Summer high rate per week

38 400 €



Winter low rate per week

38 400 €



Winter high rate per week

38 400 €



Builder

Day One



Year built

2022



Length

21 m



**Guests Cruising** 

146



Cabins

0

Winter Cruising Area(s)

French Riviera, West Mediterranean

Summer Cruising Area(s)
French Riviera, West Mediterranean

Crew

Max speed 11 knots

Cruising speed 9 knots

Fuel consumption 0 L/H

Type of cabins

0