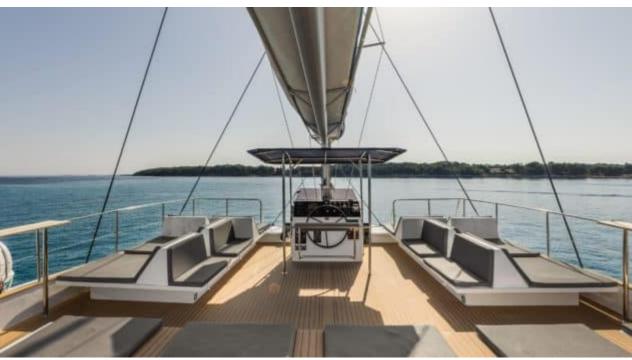

#### S/Y DAY ONE 70











Snorkeling gears













Air Conditioning Paddle Boards x Snorkeling Gear











### **EXTERIOR DESIGN**













































## INTERIOR DESIGN















# GALLERY LIFESTYLE



















### Specifications



Low rate per day

6 400 €



High rate per day

6 400 €



Summer low rate per week

38 400 €



Summer high rate per week

38 400 €



Winter low rate per week

38 400 €



Winter high rate per week

38 400 €



Builder

Day One



Year built

2022



Length

21 m



**Guests Cruising** 

146



Cabins

0

Winter Cruising Area(s)

French Riviera, West Mediterranean

Summer Cruising Area(s)
French Riviera, West Mediterranean

Crew

Max speed 11 knots

Cruising speed 9 knots

Fuel consumption 0 L/H

Type of cabins

0