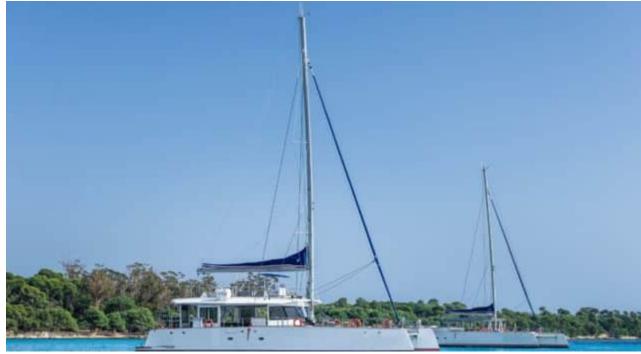

#### S/Y DAY ONE 70











Snorkeling gears













Air Conditioning Paddle Boards x Snorkeling Gear











### **EXTERIOR DESIGN**













































## INTERIOR DESIGN















# GALLERY LIFESTYLE



















### Specifications



Low rate per day

6 400 €



High rate per day

6 400 €



Summer low rate per week

38 400 €



Summer high rate per week

38 400 €



Winter low rate per week

38 400 €



Winter high rate per week

38 400 €



Builder

Day One



Year built

2022



Length

21 m



**Guests Cruising** 

146



Cabins

0

Winter Cruising Area(s)

French Riviera, West Mediterranean

Summer Cruising Area(s)
French Riviera, West Mediterranean

Crew

Max speed 11 knots

Cruising speed 9 knots

Fuel consumption 0 L/H

Type of cabins

0