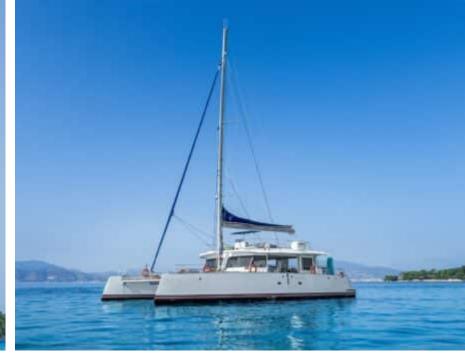

#### S/Y DAY ONE 70











Snorkeling gears













Air Conditioning Paddle Boards x Snorkeling Gear











### **EXTERIOR DESIGN**













































## INTERIOR DESIGN















# GALLERY LIFESTYLE



















### Specifications



Low rate per day

6 400 €



High rate per day

6 400 €



Summer low rate per week

38 400 €



Summer high rate per week

38 400 €



Winter low rate per week

38 400 €



Winter high rate per week

38 400 €



Builder

Day One



Year built

2022



Length

21 m



**Guests Cruising** 

146



Cabins

0

Winter Cruising Area(s)

French Riviera, West Mediterranean

Summer Cruising Area(s)
French Riviera, West Mediterranean

Crew

Max speed 11 knots

Cruising speed 9 knots

Fuel consumption 0 L/H

Type of cabins

0