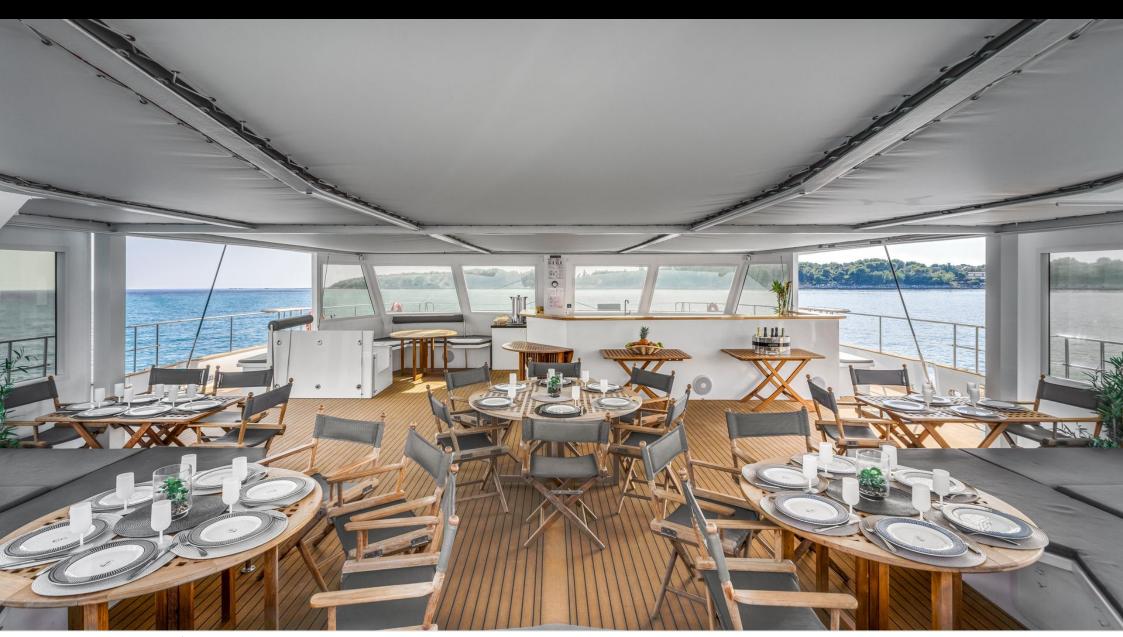

#### S/Y DAY ONE 70











Snorkeling gears













Air Conditioning Paddle Boards x Snorkeling Gear











### **EXTERIOR DESIGN**













































## INTERIOR DESIGN















# GALLERY LIFESTYLE



















### Specifications



Low rate per day

6 400 €



High rate per day

6 400 €



Summer low rate per week

38 400 €



Summer high rate per week

38 400 €



Winter low rate per week

38 400 €



Winter high rate per week

38 400 €



Builder

Day One



Year built

2022



Length

21 m



**Guests Cruising** 

146



Cabins

0

Winter Cruising Area(s)

French Riviera, West Mediterranean

Summer Cruising Area(s)
French Riviera, West Mediterranean

Crew

Max speed 11 knots

Cruising speed 9 knots

Fuel consumption 0 L/H

Type of cabins

0