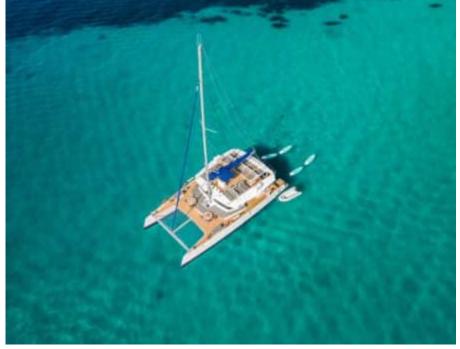

#### S/Y DAY ONE 70











Snorkeling gears













Air Conditioning Paddle Boards x Snorkeling Gear











### **EXTERIOR DESIGN**













































## INTERIOR DESIGN















# GALLERY LIFESTYLE



















### Specifications



Low rate per day

6 400 €



High rate per day

6 400 €



Summer low rate per week

38 400 €



Summer high rate per week

38 400 €



Winter low rate per week

38 400 €



Winter high rate per week

38 400 €



Builder

Day One



Year built

2022



Length

21 m



**Guests Cruising** 

146



Cabins

0

Winter Cruising Area(s)

French Riviera, West Mediterranean

Summer Cruising Area(s)
French Riviera, West Mediterranean

Crew

Max speed 11 knots

Cruising speed 9 knots

Fuel consumption 0 L/H

Type of cabins

0