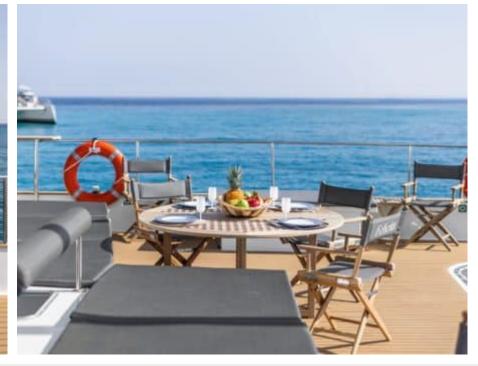

#### S/Y DAY ONE 70











Snorkeling gears













Air Conditioning Paddle Boards x Snorkeling Gear











### **EXTERIOR DESIGN**













































## INTERIOR DESIGN















# GALLERY LIFESTYLE



















### Specifications



Low rate per day

6 400 €



High rate per day

6 400 €



Summer low rate per week

38 400 €



Summer high rate per week

38 400 €



Winter low rate per week

38 400 €



Winter high rate per week

38 400 €



Builder

Day One



Year built

2022



Length

21 m



**Guests Cruising** 

146



Cabins

0

Winter Cruising Area(s)

French Riviera, West Mediterranean

Summer Cruising Area(s)
French Riviera, West Mediterranean

Crew

Max speed 11 knots

Cruising speed 9 knots

Fuel consumption 0 L/H

Type of cabins

0