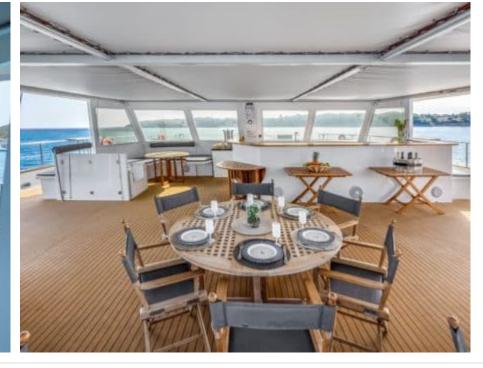

#### S/Y DAY ONE 70











Snorkeling gears













Air Conditioning Paddle Boards x Snorkeling Gear











### **EXTERIOR DESIGN**













































## INTERIOR DESIGN















# GALLERY LIFESTYLE



















### Specifications



Low rate per day

6 400 €



High rate per day

6 400 €



Summer low rate per week

38 400 €



Summer high rate per week

38 400 €



Winter low rate per week

38 400 €



Winter high rate per week

38 400 €



Builder

Day One



Year built

2022



Length

21 m



**Guests Cruising** 

146



Cabins

0

Winter Cruising Area(s)

French Riviera, West Mediterranean

Summer Cruising Area(s)
French Riviera, West Mediterranean

Crew

Max speed 11 knots

Cruising speed 9 knots

Fuel consumption 0 L/H

Type of cabins

0