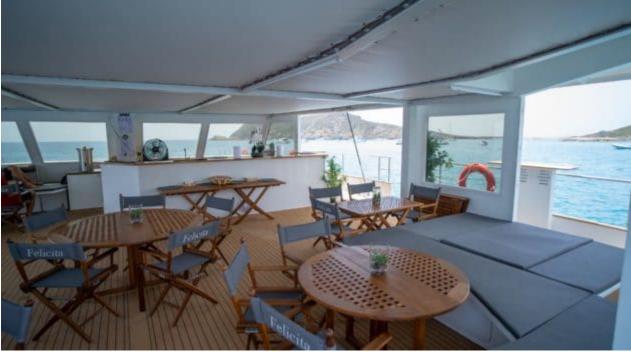

#### S/Y DAY ONE 70











Snorkeling gears













Air Conditioning Paddle Boards x Snorkeling Gear











### **EXTERIOR DESIGN**













































## INTERIOR DESIGN















# GALLERY LIFESTYLE



















### Specifications



Low rate per day

6 400 €



High rate per day

6 400 €



Summer low rate per week

38 400 €



Summer high rate per week

38 400 €



Winter low rate per week

38 400 €



Winter high rate per week

38 400 €



Builder

Day One



Year built

2022



Length

21 m



**Guests Cruising** 

146



Cabins

0

Winter Cruising Area(s)

French Riviera, West Mediterranean

Summer Cruising Area(s)
French Riviera, West Mediterranean

Crew

Max speed 11 knots

Cruising speed 9 knots

Fuel consumption 0 L/H

Type of cabins

0