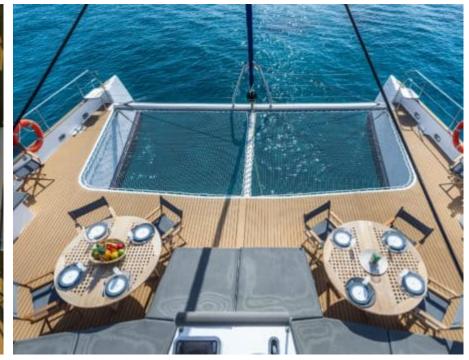

#### S/Y DAY ONE 70











Snorkeling gears













Air Conditioning Paddle Boards x Snorkeling Gear











### **EXTERIOR DESIGN**













































## INTERIOR DESIGN















# GALLERY LIFESTYLE



















### Specifications



Low rate per day

6 400 €



High rate per day

6 400 €



Summer low rate per week

38 400 €



Summer high rate per week

38 400 €



Winter low rate per week

38 400 €



Winter high rate per week

38 400 €



Builder

Day One



Year built

2022



Length

21 m



**Guests Cruising** 

146



Cabins

0

Winter Cruising Area(s)

French Riviera, West Mediterranean

Summer Cruising Area(s)
French Riviera, West Mediterranean

Crew

Max speed 11 knots

Cruising speed 9 knots

Fuel consumption 0 L/H

Type of cabins

0