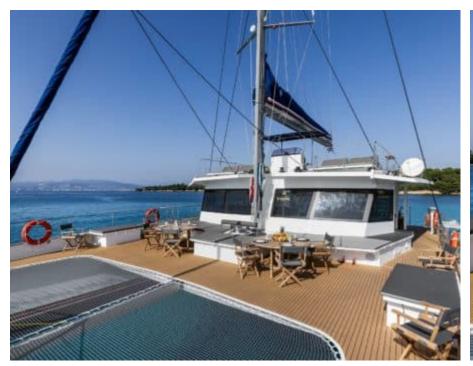

#### S/Y DAY ONE 70











Snorkeling gears













Air Conditioning Paddle Boards x Snorkeling Gear











### **EXTERIOR DESIGN**













































## INTERIOR DESIGN















# GALLERY LIFESTYLE



















### Specifications



Low rate per day

6 400 €



High rate per day

6 400 €



Summer low rate per week

38 400 €



Summer high rate per week

38 400 €



Winter low rate per week

38 400 €



Winter high rate per week

38 400 €



Builder

Day One



Year built

2022



Length

21 m



**Guests Cruising** 

146



Cabins

0

Winter Cruising Area(s)

French Riviera, West Mediterranean

Summer Cruising Area(s)
French Riviera, West Mediterranean

Crew

Max speed 11 knots

Cruising speed 9 knots

Fuel consumption 0 L/H

Type of cabins

0