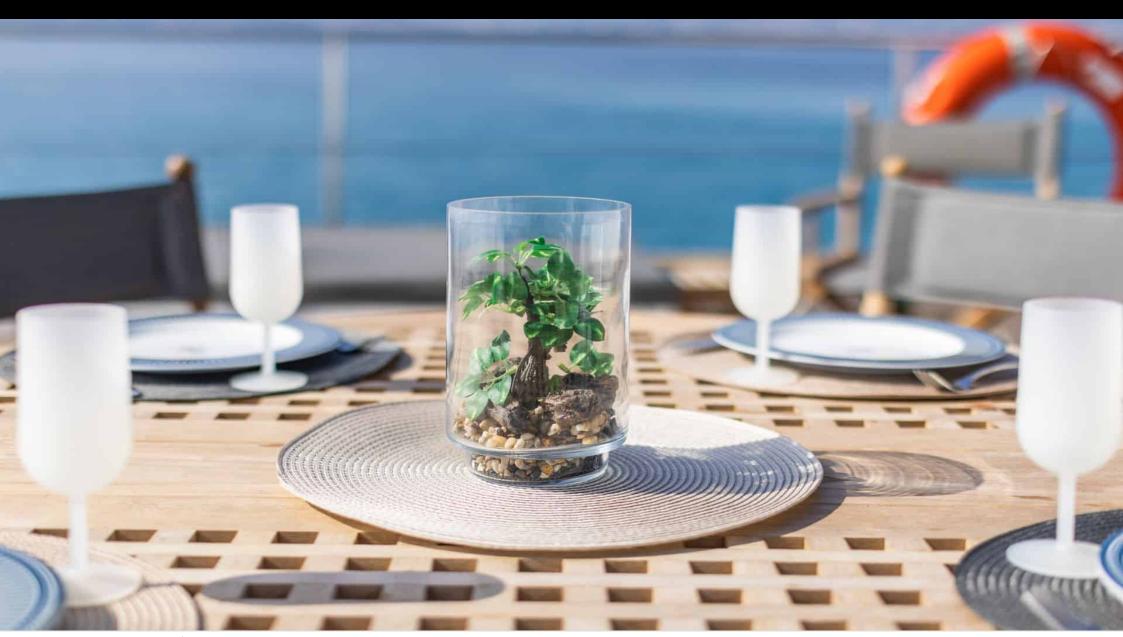

#### S/Y DAY ONE 70











Snorkeling gears













Air Conditioning Paddle Boards x Snorkeling Gear











### **EXTERIOR DESIGN**













































## INTERIOR DESIGN















# GALLERY LIFESTYLE



















### Specifications



Low rate per day

6 400 €



High rate per day

6 400 €



Summer low rate per week

38 400 €



Summer high rate per week

38 400 €



Winter low rate per week

38 400 €



Winter high rate per week

38 400 €



Builder

Day One



Year built

2022



Length

21 m



**Guests Cruising** 

146



Cabins

0

Winter Cruising Area(s)

French Riviera, West Mediterranean

Summer Cruising Area(s)
French Riviera, West Mediterranean

Crew

Max speed 11 knots

Cruising speed 9 knots

Fuel consumption 0 L/H

Type of cabins

0