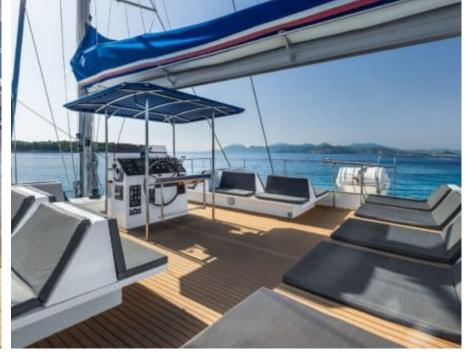

#### S/Y DAY ONE 70











Snorkeling gears













Air Conditioning Paddle Boards x Snorkeling Gear











### **EXTERIOR DESIGN**













































## INTERIOR DESIGN















# GALLERY LIFESTYLE



















### Specifications



Low rate per day

6 400 €



High rate per day

6 400 €



Summer low rate per week

38 400 €



Summer high rate per week

38 400 €



Winter low rate per week

38 400 €



Winter high rate per week

38 400 €



Builder

Day One



Year built

2022



Length

21 m



**Guests Cruising** 

146



Cabins

0

Winter Cruising Area(s)

French Riviera, West Mediterranean

Summer Cruising Area(s)
French Riviera, West Mediterranean

Crew

Max speed 11 knots

Cruising speed 9 knots

Fuel consumption 0 L/H

Type of cabins

0