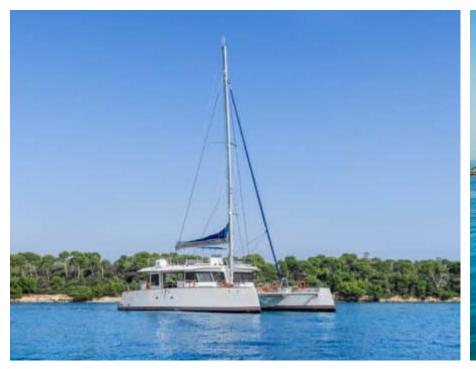

#### S/Y DAY ONE 70











Snorkeling gears













Air Conditioning Paddle Boards x Snorkeling Gear











### **EXTERIOR DESIGN**













































## INTERIOR DESIGN















# GALLERY LIFESTYLE



















### Specifications



Low rate per day

6 400 €



High rate per day

6 400 €



Summer low rate per week

38 400 €



Summer high rate per week

38 400 €



Winter low rate per week

38 400 €



Winter high rate per week

38 400 €



Builder

Day One



Year built

2022



Length

21 m



**Guests Cruising** 

146



Cabins

0

Winter Cruising Area(s)

French Riviera, West Mediterranean

Summer Cruising Area(s)
French Riviera, West Mediterranean

Crew

Max speed 11 knots

Cruising speed 9 knots

Fuel consumption 0 L/H

Type of cabins

0