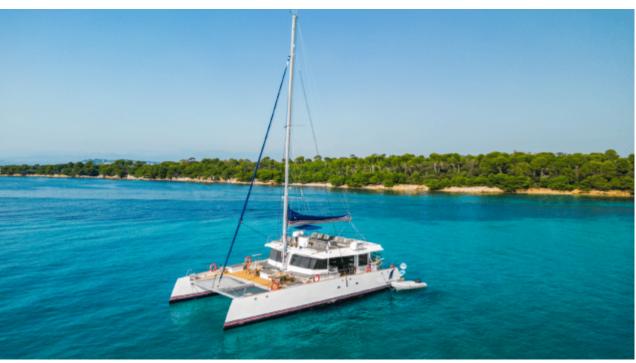

#### S/Y DAY ONE 70











Snorkeling gears













Air Conditioning Paddle Boards x Snorkeling Gear











### **EXTERIOR DESIGN**













































## INTERIOR DESIGN















# GALLERY LIFESTYLE



















### Specifications



Low rate per day

6 400 €



High rate per day

6 400 €



Summer low rate per week

38 400 €



Summer high rate per week

38 400 €



Winter low rate per week

38 400 €



Winter high rate per week

38 400 €



Builder

Day One



Year built

2022



Length

21 m



**Guests Cruising** 

146



Cabins

0

Winter Cruising Area(s)

French Riviera, West Mediterranean

Summer Cruising Area(s)
French Riviera, West Mediterranean

Crew

Max speed 11 knots

Cruising speed 9 knots

Fuel consumption 0 L/H

Type of cabins

0