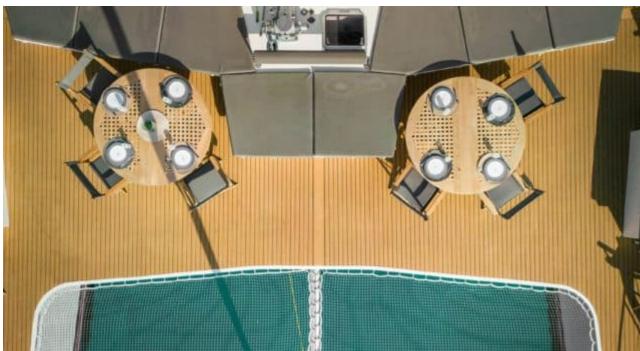

#### S/Y DAY ONE 70











Snorkeling gears













Air Conditioning Paddle Boards x Snorkeling Gear











### **EXTERIOR DESIGN**













































## INTERIOR DESIGN















# GALLERY LIFESTYLE



















### Specifications



Low rate per day

6 400 €



High rate per day

6 400 €



Summer low rate per week

38 400 €



Summer high rate per week

38 400 €



Winter low rate per week

38 400 €



Winter high rate per week

38 400 €



Builder

Day One



Year built

2022



Length

21 m



**Guests Cruising** 

146



Cabins

0

Winter Cruising Area(s)

French Riviera, West Mediterranean

Summer Cruising Area(s)
French Riviera, West Mediterranean

Crew

Max speed 11 knots

Cruising speed 9 knots

Fuel consumption 0 L/H

Type of cabins

0