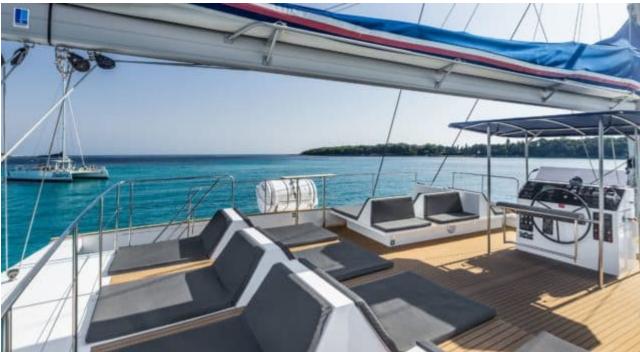

#### S/Y DAY ONE 70











Snorkeling gears













Air Conditioning Paddle Boards x Snorkeling Gear











### **EXTERIOR DESIGN**













































## INTERIOR DESIGN















# GALLERY LIFESTYLE



















### Specifications



Low rate per day

6 400 €



High rate per day

6 400 €



Summer low rate per week

38 400 €



Summer high rate per week

38 400 €



Winter low rate per week

38 400 €



Winter high rate per week

38 400 €



Builder

Day One



Year built

2022



Length

21 m



**Guests Cruising** 

146



Cabins

0

Winter Cruising Area(s)

French Riviera, West Mediterranean

Summer Cruising Area(s)
French Riviera, West Mediterranean

Crew

Max speed 11 knots

Cruising speed 9 knots

Fuel consumption 0 L/H

Type of cabins

0