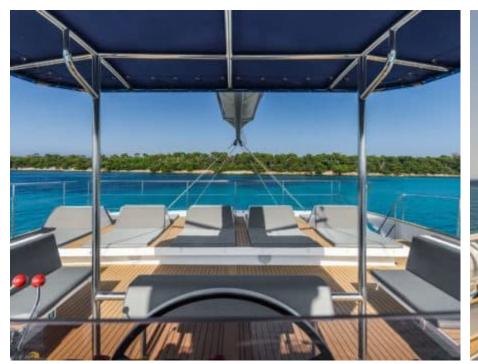

#### S/Y DAY ONE 70











Snorkeling gears













Air Conditioning Paddle Boards x Snorkeling Gear











### **EXTERIOR DESIGN**













































## INTERIOR DESIGN















# GALLERY LIFESTYLE



















### Specifications



Low rate per day

6 400 €



High rate per day

6 400 €



Summer low rate per week

38 400 €



Summer high rate per week

38 400 €



Winter low rate per week

38 400 €



Winter high rate per week

38 400 €



Builder

Day One



Year built

2022



Length

21 m



**Guests Cruising** 

146



Cabins

0

Winter Cruising Area(s)

French Riviera, West Mediterranean

Summer Cruising Area(s)
French Riviera, West Mediterranean

Crew

Max speed 11 knots

Cruising speed 9 knots

Fuel consumption 0 L/H

Type of cabins

0