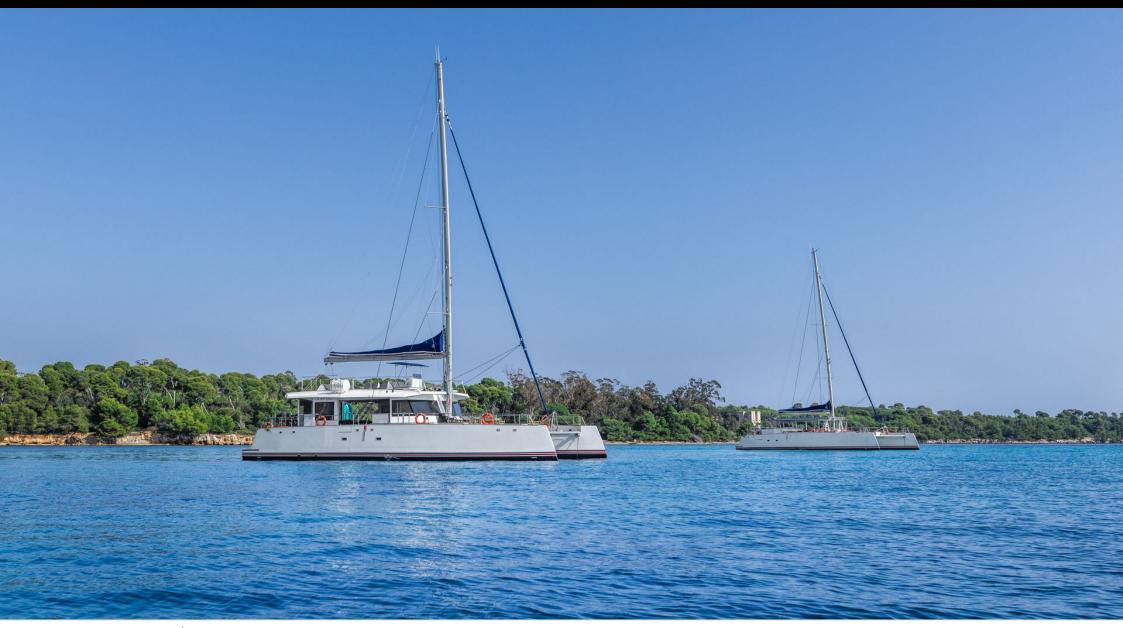

#### S/Y DAY ONE 70











Snorkeling gears













Air Conditioning Paddle Boards x Snorkeling Gear











### **EXTERIOR DESIGN**













































## INTERIOR DESIGN















# GALLERY LIFESTYLE



















### Specifications



Low rate per day

6 400 €



High rate per day

6 400 €



Summer low rate per week

38 400 €



Summer high rate per week

38 400 €



Winter low rate per week

38 400 €



Winter high rate per week

38 400 €



Builder

Day One



Year built

2022



Length

21 m



**Guests Cruising** 

146



Cabins

0

Winter Cruising Area(s)

French Riviera, West Mediterranean

Summer Cruising Area(s)
French Riviera, West Mediterranean

Crew

Max speed 11 knots

Cruising speed 9 knots

Fuel consumption 0 L/H

Type of cabins

0