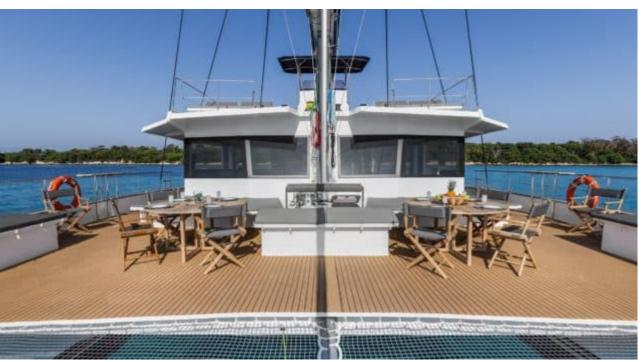

#### S/Y DAY ONE 70











Snorkeling gears













Air Conditioning Paddle Boards x Snorkeling Gear











### **EXTERIOR DESIGN**













































## INTERIOR DESIGN















# GALLERY LIFESTYLE



















### Specifications



Low rate per day

6 400 €



High rate per day

6 400 €



Summer low rate per week

38 400 €



Summer high rate per week

38 400 €



Winter low rate per week

38 400 €



Winter high rate per week

38 400 €



Builder

Day One



Year built

2022



Length

21 m



**Guests Cruising** 

146



Cabins

0

Winter Cruising Area(s)

French Riviera, West Mediterranean

Summer Cruising Area(s)
French Riviera, West Mediterranean

Crew

Max speed 11 knots

Cruising speed 9 knots

Fuel consumption 0 L/H

Type of cabins

0