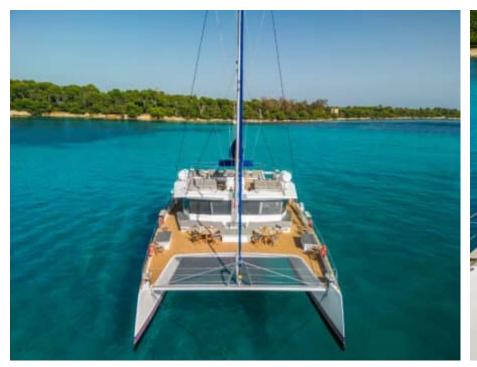

#### S/Y DAY ONE 70











Snorkeling gears













Air Conditioning Paddle Boards x Snorkeling Gear











### **EXTERIOR DESIGN**













































## INTERIOR DESIGN















# GALLERY LIFESTYLE



















### Specifications



Low rate per day

6 400 €



High rate per day

6 400 €



Summer low rate per week

38 400 €



Summer high rate per week

38 400 €



Winter low rate per week

38 400 €



Winter high rate per week

38 400 €



Builder

Day One



Year built

2022



Length

21 m



**Guests Cruising** 

146



Cabins

0

Winter Cruising Area(s)

French Riviera, West Mediterranean

Summer Cruising Area(s)
French Riviera, West Mediterranean

Crew

Max speed 11 knots

Cruising speed 9 knots

Fuel consumption 0 L/H

Type of cabins

0