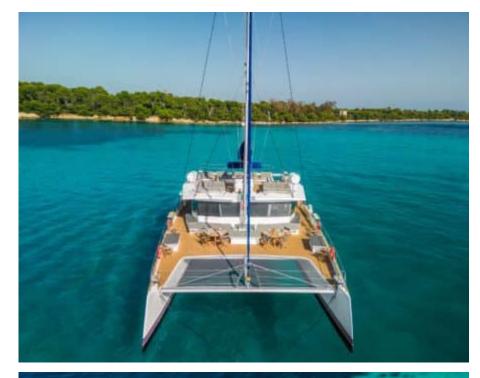

#### S/Y DAY ONE 70











Snorkeling gears













Air Conditioning Paddle Boards x Snorkeling Gear











### **EXTERIOR DESIGN**













































## INTERIOR DESIGN















# GALLERY LIFESTYLE



















### Specifications



Low rate per day

6 400 €



High rate per day

6 400 €



Summer low rate per week

38 400 €



Summer high rate per week

38 400 €



Winter low rate per week

38 400 €



Winter high rate per week

38 400 €



Builder

Day One



Year built

2022



Length

21 m



**Guests Cruising** 

146



Cabins

0

Winter Cruising Area(s)

French Riviera, West Mediterranean

Summer Cruising Area(s)
French Riviera, West Mediterranean

Crew

Max speed 11 knots

Cruising speed 9 knots

Fuel consumption 0 L/H

Type of cabins

0