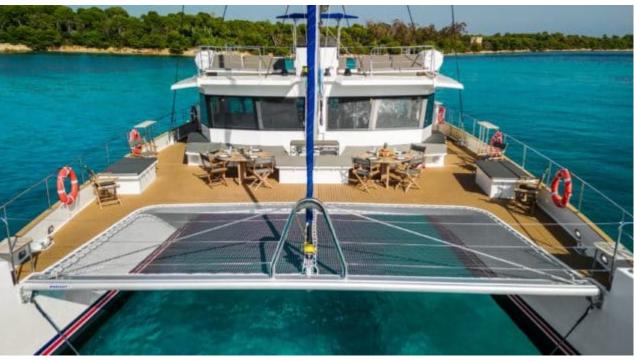

#### S/Y DAY ONE 70











Snorkeling gears













Air Conditioning Paddle Boards x Snorkeling Gear











### **EXTERIOR DESIGN**













































## INTERIOR DESIGN















# GALLERY LIFESTYLE



















### Specifications



Low rate per day

6 400 €



High rate per day

6 400 €



Summer low rate per week

38 400 €



Summer high rate per week

38 400 €



Winter low rate per week

38 400 €



Winter high rate per week

38 400 €



Builder

Day One



Year built

2022



Length

21 m



**Guests Cruising** 

146



Cabins

0

Winter Cruising Area(s)

French Riviera, West Mediterranean

Summer Cruising Area(s)
French Riviera, West Mediterranean

Crew

Max speed 11 knots

Cruising speed 9 knots

Fuel consumption 0 L/H

Type of cabins

0