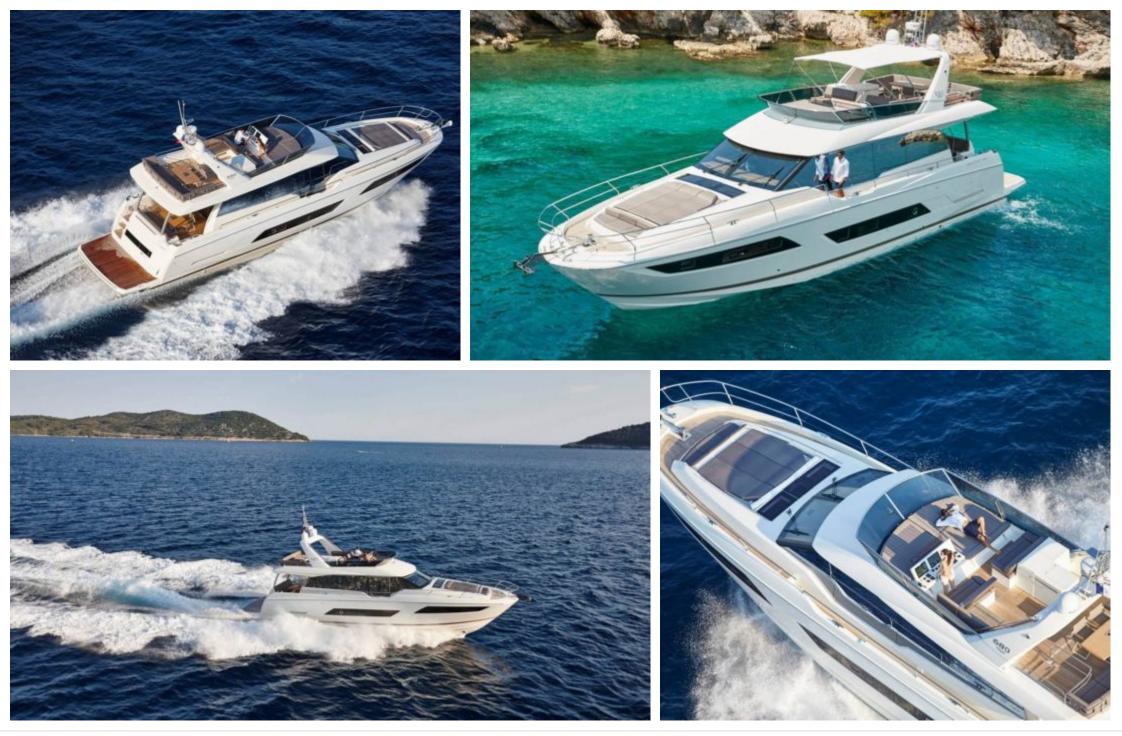

#### M/Y PRESTIGE 680





## M/Y PRESTIGE 680









## EXTERIOR DESIGN

















# INTERIOR DESIGN





Interior design Exterior design Gallery lifestyle Specifications Features









Interior design Exterior design Gallery lifestyle Specifications Features

## GALLERY LIFESTYLE













## Specifications

|                                                               | Low rate per day<br>5 300€          |                                                   |                      | €                                                             | High rate per day<br>6 300 €                    |  |
|---------------------------------------------------------------|-------------------------------------|---------------------------------------------------|----------------------|---------------------------------------------------------------|----------------