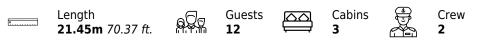

## Specifications

|                                                               | Low rate per day<br>5 300€          |                                                   |                      | €                                                             | High rate per day<br>6 300 €                    |  |
|---------------------------------------------------------------|-------------------------------------|---------------------------------------------------|----------------------|---------------------------------------------------------------|-------------------------------------------------|--|
|                                                               | Summer low rate per week<br>87 800€ |                                                   |                      | €                                                             | Summer high rate per week<br>37 800 €           |  |
|                                                               | Winter low rate per week<br>87 800€ |                                                   |                      | €                                                             | Winter high rate per week<br>37 800€            |  |
|                                                               | Builder<br>Prestige                 | <del>, , , , , , , , , , , , , , , , , , , </del> | Year buil<br>2018    | t                                                             | Year refit                                      |  |
|                                                               | ength<br>21.45 m                    |                                                   |                      |                                                               | Guests Cruising<br>12<br>Cabins<br>3            |  |
| Winter Cruising Area(s)<br>French Riviera, West Mediterranean |                                     |                                                   |                      | Summer Cruising Area(s)<br>French Riviera, West Mediterranean |                                                 |  |
| Crew<br>2                                                     | Max speed<br>30 knots               |                                                   | Cruising<br>19 knots | speed                                                         | Fuel consumption<br>300 Litres/Hr               |  |
| Type of cabins<br>3 (2 x Double, 1 x Twin)                    |                                     |                                                   |                      |                                                               |                                                 |  |
|                                                               | YACHTING                            | Interio                                           | or design            | Exterior de                                                   | esign Gallery lifestyle Specifications Features |  |