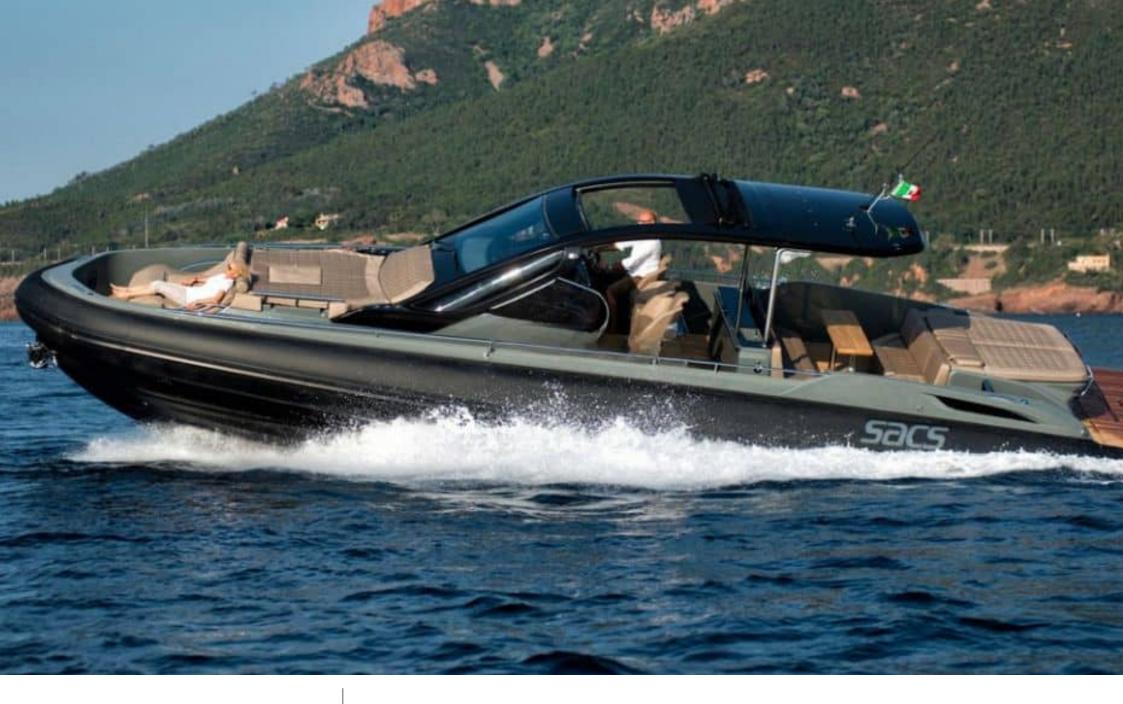

Crew **1** 

Cabins **2** 

Length Guests 14.1m 48.56 ft. 11

0

M/Y SACS REBEL 47

### M/Y SACS REBEL 47

€

Hydraulic

platform

-\*

ل<del>ے۔</del> Fridge

Snorkeling gears

Å

#### EXTERIOR DESIGN

Interior design Exterior design Gallery lifestyle Specifications Features