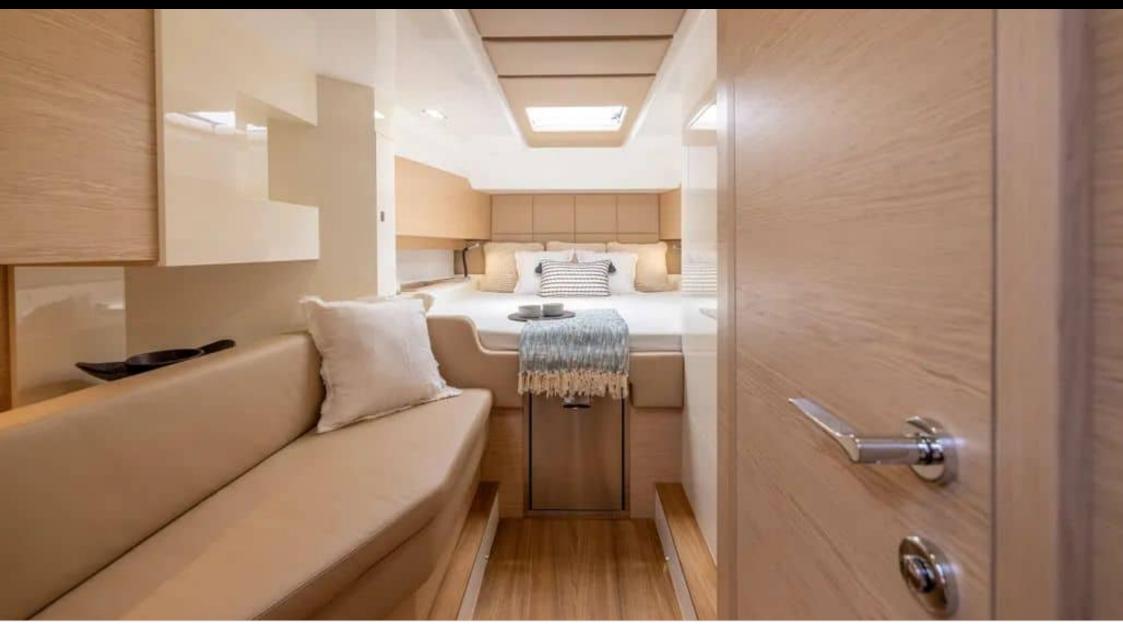

Crew **1** 

Cabins **2** 

Length Guests 14.1m 48.56 ft. 11

0



M/Y SACS REBEL 47



### M/Y SACS REBEL 47

€

Hydraulic

platform









-\*

ل<del>ے۔</del> Fridge





Snorkeling gears

Å







#### EXTERIOR DESIGN













Interior design Exterior design Gallery lifestyle Specifications Features





## INTERIOR DESIGN











# GALLERY LIFESTYLE











#### Specifications

| €                                                             | Low rate per day<br>3 100 €          |  |                      | €                                                             | High rate per day<br>3 100€           |  |
|---------------------------------------------------------------|--------------------------------------|--|----------------------|---------------------------------------------------------------|---------------------------------------|--|
| €                                                             | Summer low rate per week<br>18 600 € |  |                      | €                                                             | Summer high rate per week<br>18 600 € |  |
| €