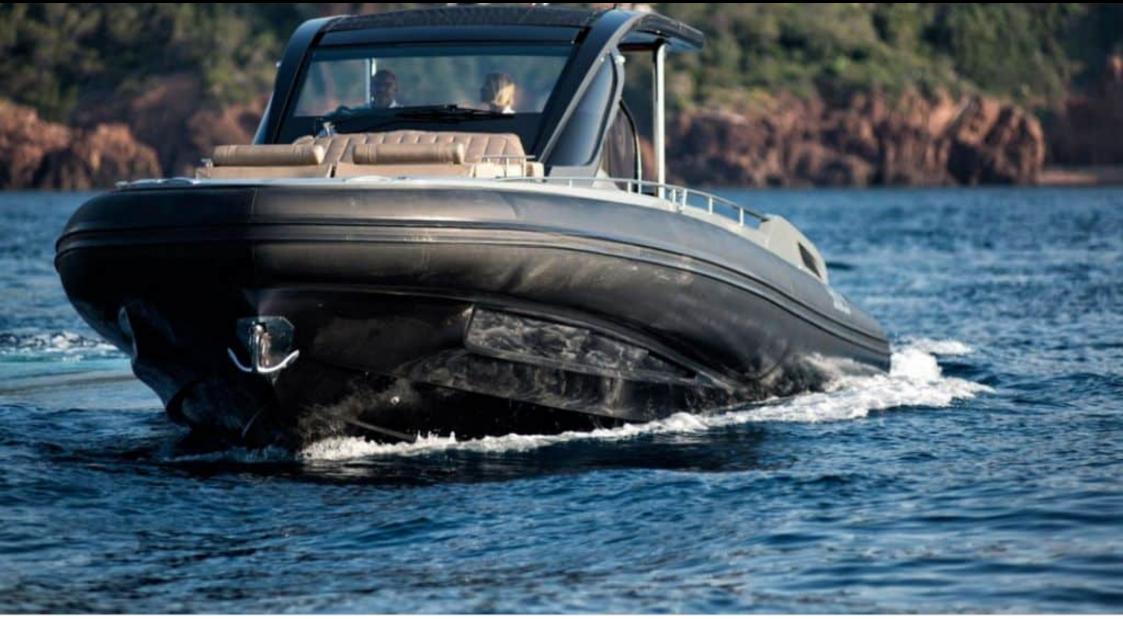

Crew **1** 

Cabins **2** 

Length Guests 14.1m 48.56 ft. 11

0

M/Y SACS REBEL 47

### M/Y SACS REBEL 47

€

Hydraulic

platform

-\*

ل<del>ے۔</del> Fridge

Snorkeling gears

Å

#### EXTERIOR DESIGN

Interior design Exterior design Gallery lifestyle Specifications Features