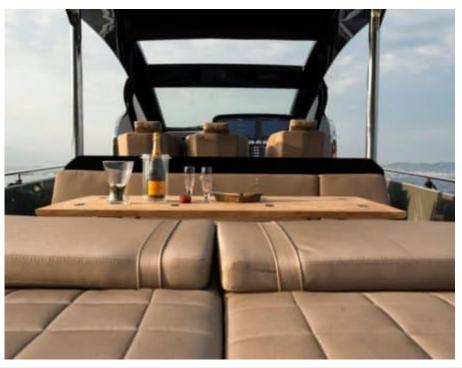

Crew **1** 

Cabins **2** 

Length Guests 14.1m 48.56 ft. 11

0



M/Y SACS REBEL 47



### M/Y SACS REBEL 47

€

Hydraulic

platform









-\*

ل<del>ے۔</del> Fridge





Snorkeling gears

Å







#### EXTERIOR DESIGN













Interior design Exterior design Gallery lifestyle Specifications Features





## INTERIOR DESIGN











# GALLERY LIFESTYLE











#### Specifications

| €                                                             | Low rate per day<br>3 100 €          |  |                      | €                                                             | High rate per day<br>3 100€           |  |
|---------------------------------------------------------------|--------------------------------------|--|----------------------|---------------------------------------------------------------|---------------------------------------|--|
| €                                                             | Summer low rate per week<br>18 600 € |  |