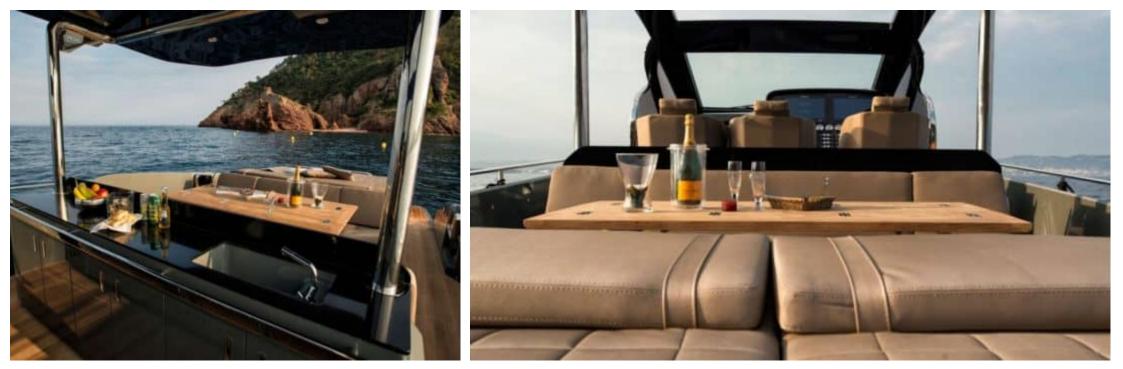

Crew **1** 

Cabins **2** 

Length Guests 14.1m 48.56 ft. 11

0



M/Y SACS REBEL 47



### M/Y SACS REBEL 47

€

Hydraulic

platform









-\*

ل<del>ے۔</del> Fridge





Snorkeling gears

Å







#### EXTERIOR DESIGN













Interior design Exterior design Gallery lifestyle Specifications Features





## INTERIOR DESIGN











# GALLERY LIFESTYLE











#### Specifications

| €                                                             | Low rate per day<br>3 100 €          |  |                      | €                                                             | High rate per day<br>3 100€           |  |
|---------------------------------------------------------------|--------------------------------------|--|----------------------|---------------------------------------------------------------|---------------------------------------|--|
| €                                                             | Summer low rate per week<br>18 600 € |  |                      | €                                                             | Summer high rate per week<br>18 600 € |  |
| €