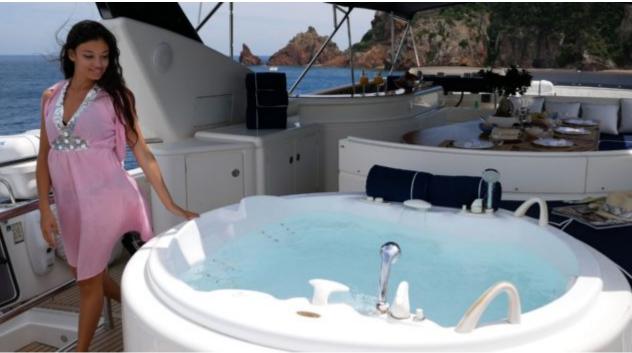

Length **30m** 98.43 ft.







Crew **5** 



#### LADY AMANDA





























Jelly Fish Swimming Pool































# **EXTERIOR DESIGN**



















## INTERIOR DESIGN



















## GALLERY LIFESTYLE











#### **Specifications**



Low rate per day

9 167 €



High rate per day

10 417 €



Summer low rate per week

55 000 €



Summer high rate per week

62 500 €



Winter low rate per week

55 000 €



Winter high rate per week

62 500 €



Builder

Couach



Year built

2006



Year refit

2021



Length

30 m



**Guests Cruising** 

12



Cabins

4

Winter Cruising Area(s)

Corsica - Sardinia, French Riviera, Italy & Sicily, West Mediterranean

Summer Cruising Area(s)

Corsica - Sardinia, French Riviera, Italy & Sicily, West Mediterranean

Crew

Max speed 25 knots

Cruising speed 22 knots

Fuel consumption 450 Litres/Hr

Type of cabins

4 (4 x Double)