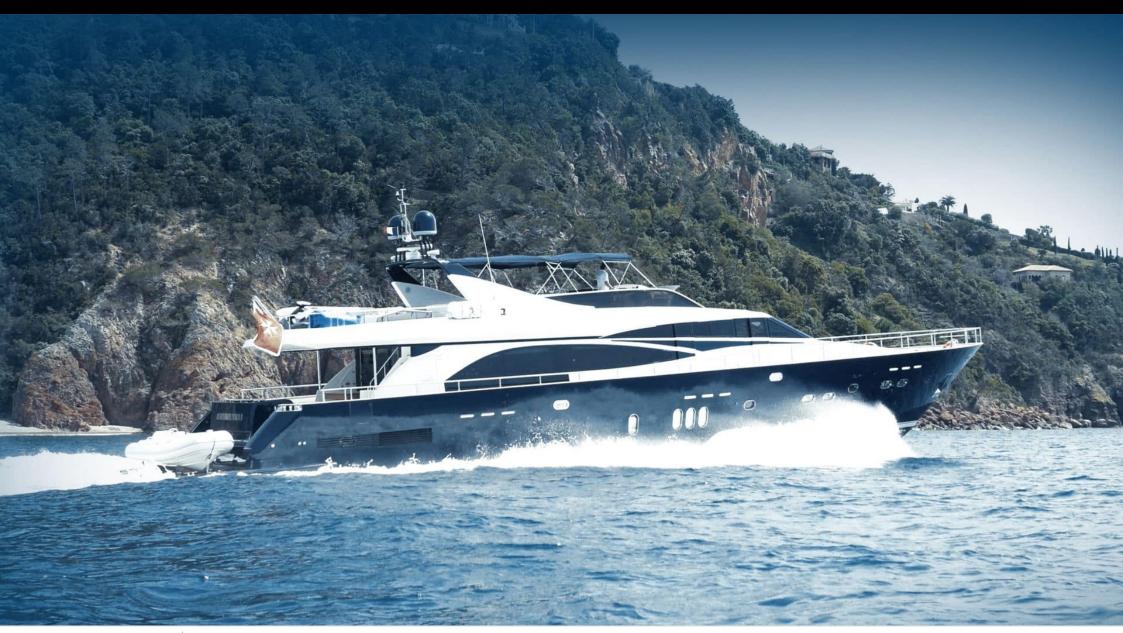

Length **30m** 98.43 ft.







Crew **5** 



#### LADY AMANDA





























Jelly Fish Swimming Pool































# **EXTERIOR DESIGN**



















## INTERIOR DESIGN



















## GALLERY LIFESTYLE











#### **Specifications**



Low rate per day

9 167 €



High rate per day

10 417 €



Summer low rate per week

55 000 €



Summer high rate per week

62 500 €



Winter low rate per week

55 000 €



Winter high rate per week

62 500 €



Builder

Couach



Year built

2006



Year refit

2021



Length

30 m



**Guests Cruising** 

12



Cabins

4

Winter Cruising Area(s)

Corsica - Sardinia, French Riviera, Italy & Sicily, West Mediterranean

Summer Cruising Area(s)

Corsica - Sardinia, French Riviera, Italy & Sicily, West Mediterranean

Crew

Max speed 25 knots

Cruising speed 22 knots

Fuel consumption 450 Litres/Hr

Type of cabins

4 (4 x Double)