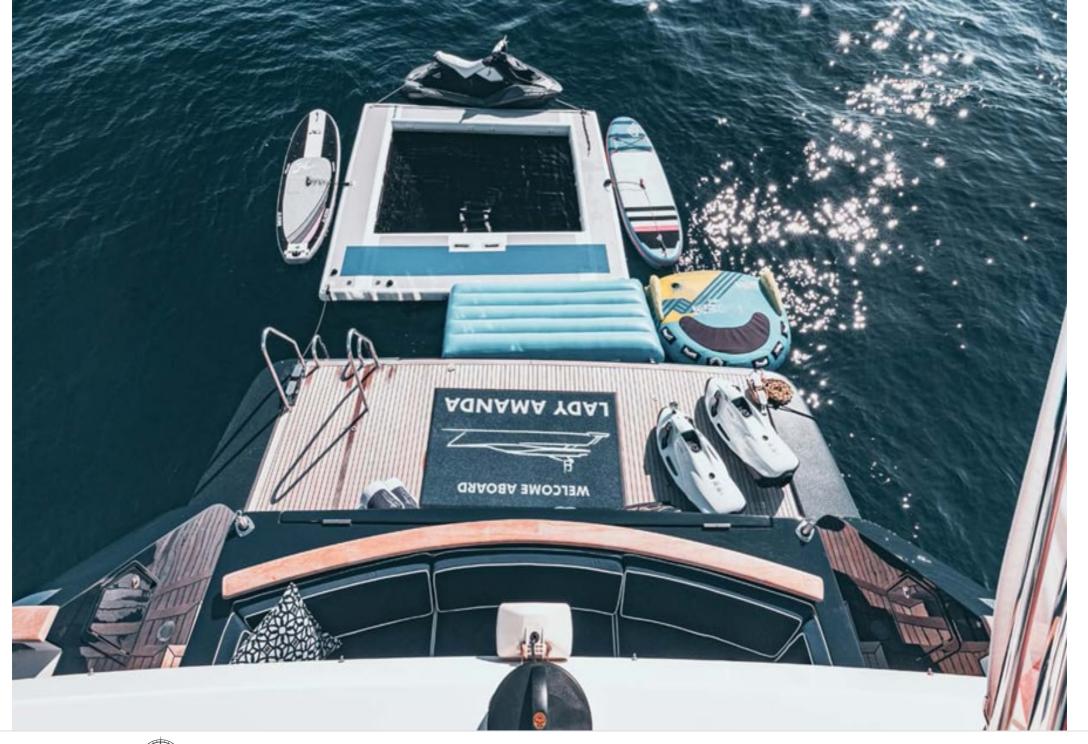

Length **30m** 98.43 ft.







Crew **5** 



#### LADY AMANDA





























Jelly Fish Swimming Pool































# **EXTERIOR DESIGN**



















## INTERIOR DESIGN



















## GALLERY LIFESTYLE











#### **Specifications**



Low rate per day

9 167 €



High rate per day

10 417 €



Summer low rate per week

55 000 €



Summer high rate per week

62 500 €



Winter low rate per week

55 000 €



Winter high rate per week

62 500 €



Builder

Couach



Year built

2006



Year refit

2021



Length

30 m



**Guests Cruising** 

12



Cabins

4

Winter Cruising Area(s)

Corsica - Sardinia, French Riviera, Italy & Sicily, West Mediterranean

Summer Cruising Area(s)

Corsica - Sardinia, French Riviera, Italy & Sicily, West Mediterranean

Crew

Max speed 25 knots

Cruising speed 22 knots

Fuel consumption 450 Litres/Hr

Type of cabins

4 (4 x Double)