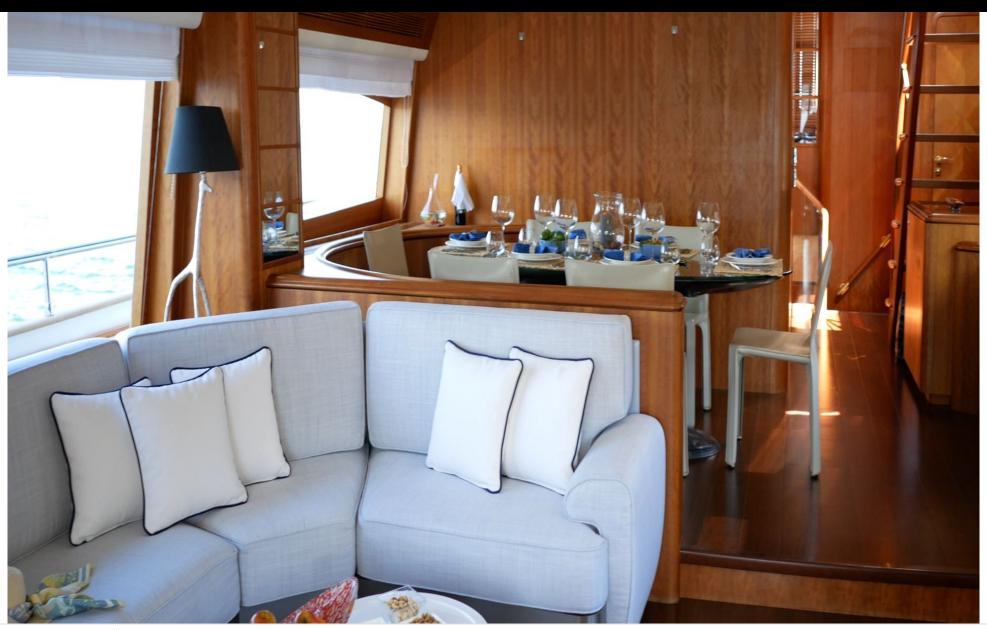

Length **30m** 98.43 ft.







Crew **5** 



#### LADY AMANDA





























Jelly Fish Swimming Pool































# **EXTERIOR DESIGN**



















## INTERIOR DESIGN



















## GALLERY LIFESTYLE











#### **Specifications**



Low rate per day

9 167 €



High rate per day

10 417 €



Summer low rate per week

55 000 €



Summer high rate per week

62 500 €



Winter low rate per week

55 000 €



Winter high rate per week

62 500 €



Builder

Couach



Year built

2006



Year refit

2021



Length

30 m



**Guests Cruising** 

12



Cabins

4

Winter Cruising Area(s)

Corsica - Sardinia, French Riviera, Italy & Sicily, West Mediterranean

Summer Cruising Area(s)

Corsica - Sardinia, French Riviera, Italy & Sicily, West Mediterranean

Crew

Max speed 25 knots

Cruising speed 22 knots

Fuel consumption 450 Litres/Hr

Type of cabins

4 (4 x Double)