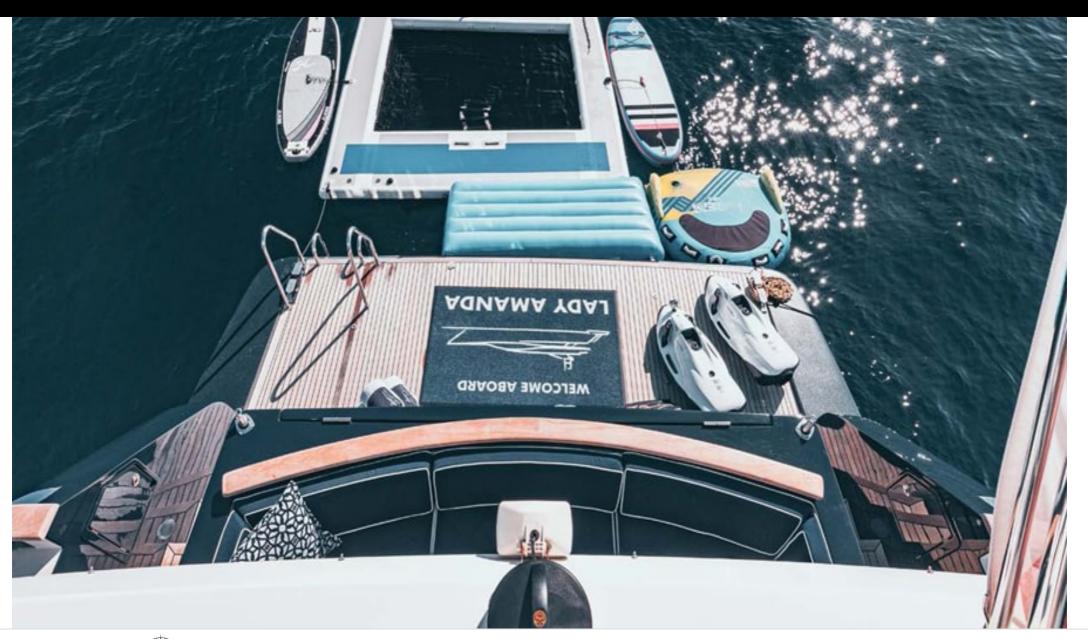

Length **30m** 98.43 ft.







Crew **5** 



#### LADY AMANDA





























Jelly Fish Swimming Pool































# **EXTERIOR DESIGN**



















## INTERIOR DESIGN



















## GALLERY LIFESTYLE











#### **Specifications**



Low rate per day

9 167 €



High rate per day

10 417 €



Summer low rate per week

55 000 €



Summer high rate per week

62 500 €



Winter low rate per week

55 000 €



Winter high rate per week

62 500 €



Builder

Couach



Year built

2006



Year refit

2021



Length

30 m



**Guests Cruising** 

12



Cabins

4

Winter Cruising Area(s)

Corsica - Sardinia, French Riviera, Italy & Sicily, West Mediterranean

Summer Cruising Area(s)

Corsica - Sardinia, French Riviera, Italy & Sicily, West Mediterranean

Crew

Max speed 25 knots

Cruising speed 22 knots

Fuel consumption 450 Litres/Hr

Type of cabins

4 (4 x Double)