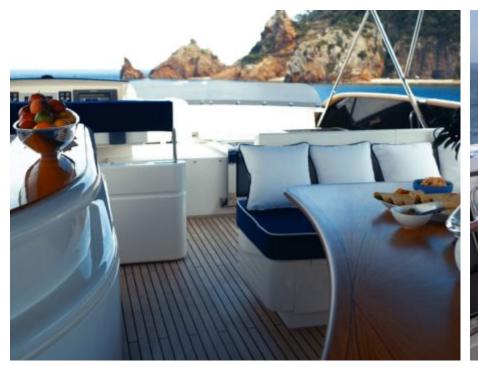

Length **30m** 98.43 ft.







Crew **5** 



#### LADY AMANDA





























Jelly Fish Swimming Pool































# **EXTERIOR DESIGN**



















## INTERIOR DESIGN



















## GALLERY LIFESTYLE











#### **Specifications**



Low rate per day

9 167 €



High rate per day

10 417 €



Summer low rate per week

55 000 €



Summer high rate per week

62 500 €



Winter low rate per week

55 000 €



Winter high rate per week

62 500 €



Builder

Couach



Year built

2006



Year refit

2021



Length

30 m



**Guests Cruising** 

12



Cabins

4

Winter Cruising Area(s)

Corsica - Sardinia, French Riviera, Italy & Sicily, West Mediterranean

Summer Cruising Area(s)

Corsica - Sardinia, French Riviera, Italy & Sicily, West Mediterranean

Crew

Max speed 25 knots

Cruising speed 22 knots

Fuel consumption 450 Litres/Hr

Type of cabins

4 (4 x Double)