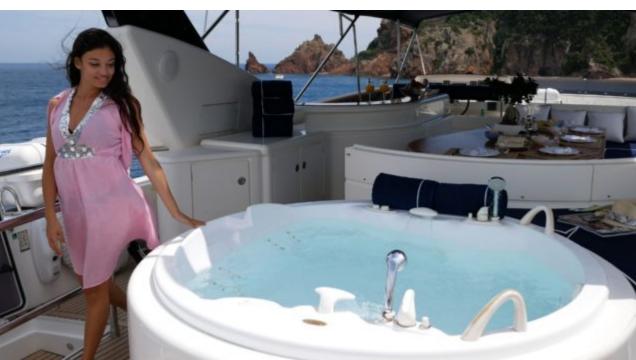

Length **30m** 98.43 ft.







Crew **5** 



#### LADY AMANDA





























Jelly Fish Swimming Pool































# **EXTERIOR DESIGN**



















## INTERIOR DESIGN



















## GALLERY LIFESTYLE











#### **Specifications**



Low rate per day

9 167 €



High rate per day

10 417 €



Summer low rate per week

55 000 €



Summer high rate per week

62 500 €



Winter low rate per week

55 000 €



Winter high rate per week

62 500 €



Builder

Couach



Year built

2006



Year refit

2021



Length

30 m



**Guests Cruising** 

12



Cabins

4

Winter Cruising Area(s)

Corsica - Sardinia, French Riviera, Italy & Sicily, West Mediterranean

Summer Cruising Area(s)

Corsica - Sardinia, French Riviera, Italy & Sicily, West Mediterranean

Crew

Max speed 25 knots

Cruising speed 22 knots

Fuel consumption 450 Litres/Hr

Type of cabins

4 (4 x Double)