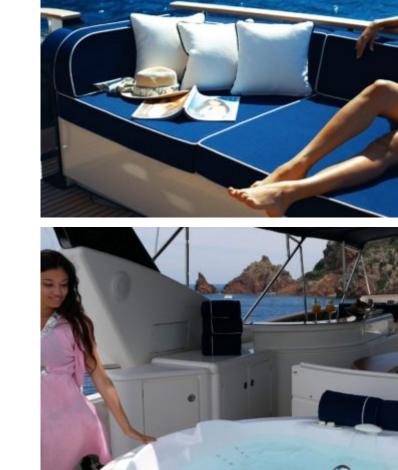

Length **30m** 98.43 ft.







Crew **5** 



#### LADY AMANDA





























Jelly Fish Swimming Pool































# **EXTERIOR DESIGN**



















## INTERIOR DESIGN



















## GALLERY LIFESTYLE











#### **Specifications**



Low rate per day

9 167 €



High rate per day

10 417 €



Summer low rate per week

55 000 €



Summer high rate per week

62 500 €



Winter low rate per week

55 000 €



Winter high rate per week

62 500 €



Builder

Couach



Year built

2006



Year refit

2021



Length

30 m



**Guests Cruising** 

12



Cabins

4

Winter Cruising Area(s)

Corsica - Sardinia, French Riviera, Italy & Sicily, West Mediterranean

Summer Cruising Area(s)

Corsica - Sardinia, French Riviera, Italy & Sicily, West Mediterranean

Crew

Max speed 25 knots

Cruising speed 22 knots

Fuel consumption 450 Litres/Hr

Type of cabins

4 (4 x Double)