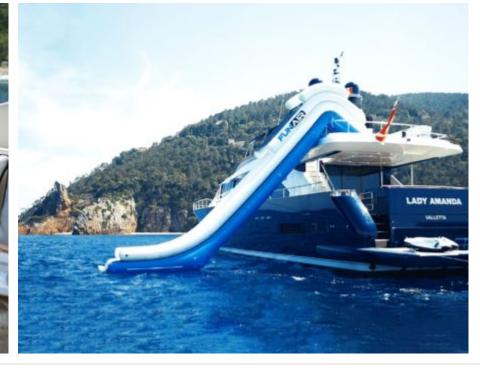

Length **30m** 98.43 ft.







Crew **5** 



#### LADY AMANDA





























Jelly Fish Swimming Pool































# **EXTERIOR DESIGN**



















## INTERIOR DESIGN



















## GALLERY LIFESTYLE











#### **Specifications**



Low rate per day

9 167 €



High rate per day

10 417 €



Summer low rate per week

55 000 €



Summer high rate per week

62 500 €



Winter low rate per week

55 000 €



Winter high rate per week

62 500 €



Builder

Couach



Year built

2006



Year refit

2021



Length

30 m



**Guests Cruising** 

12



Cabins

4

Winter Cruising Area(s)

Corsica - Sardinia, French Riviera, Italy & Sicily, West Mediterranean

Summer Cruising Area(s)

Corsica - Sardinia, French Riviera, Italy & Sicily, West Mediterranean

Crew

Max speed 25 knots

Cruising speed 22 knots

Fuel consumption 450 Litres/Hr

Type of cabins

4 (4 x Double)