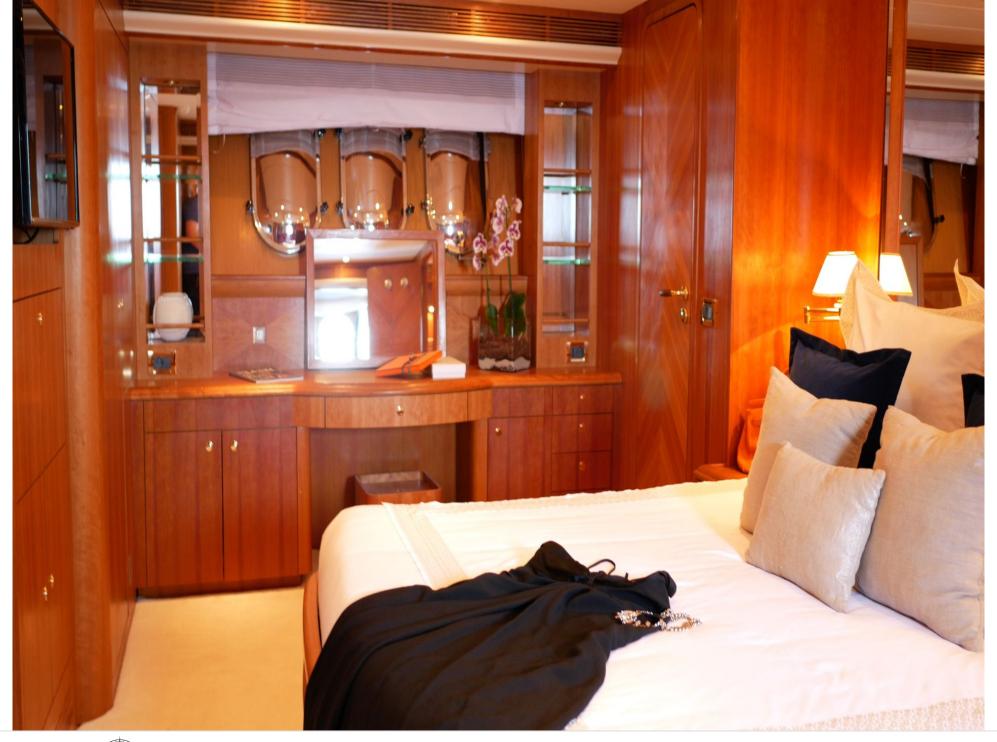

Length **30m** 98.43 ft.







Crew **5** 



#### LADY AMANDA





























Jelly Fish Swimming Pool































# **EXTERIOR DESIGN**



















## INTERIOR DESIGN



















## GALLERY LIFESTYLE











#### **Specifications**



Low rate per day

9 167 €



High rate per day

10 417 €



Summer low rate per week

55 000 €



Summer high rate per week

62 500 €



Winter low rate per week

55 000 €



Winter high rate per week

62 500 €



Builder

Couach



Year built

2006



Year refit

2021



Length

30 m



**Guests Cruising** 

12



Cabins

4

Winter Cruising Area(s)

Corsica - Sardinia, French Riviera, Italy & Sicily, West Mediterranean

Summer Cruising Area(s)

Corsica - Sardinia, French Riviera, Italy & Sicily, West Mediterranean

Crew

Max speed 25 knots

Cruising speed 22 knots

Fuel consumption 450 Litres/Hr

Type of cabins

4 (4 x Double)