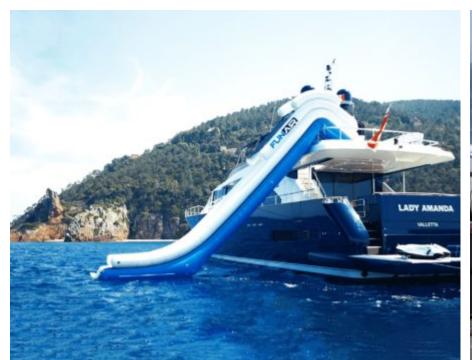

Length **30m** 98.43 ft.







Crew **5** 



#### LADY AMANDA





























Jelly Fish Swimming Pool































# **EXTERIOR DESIGN**



















## INTERIOR DESIGN



















## GALLERY LIFESTYLE











#### **Specifications**



Low rate per day

9 167 €



High rate per day

10 417 €



Summer low rate per week

55 000 €



Summer high rate per week

62 500 €



Winter low rate per week

55 000 €



Winter high rate per week

62 500 €



Builder

Couach



Year built

2006



Year refit

2021



Length

30 m



**Guests Cruising** 

12



Cabins

4

Winter Cruising Area(s)

Corsica - Sardinia, French Riviera, Italy & Sicily, West Mediterranean

Summer Cruising Area(s)

Corsica - Sardinia, French Riviera, Italy & Sicily, West Mediterranean

Crew

Max speed 25 knots

Cruising speed 22 knots

Fuel consumption 450 Litres/Hr

Type of cabins

4 (4 x Double)