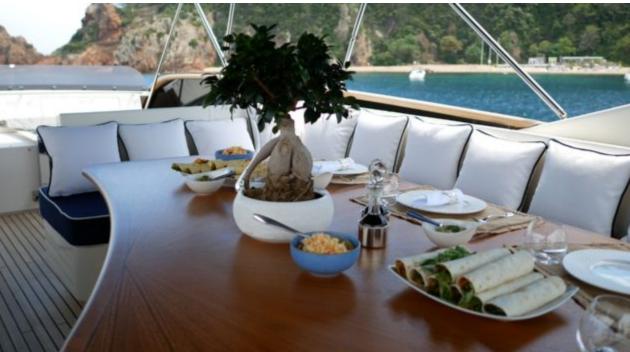

Length **30m** 98.43 ft.







Crew **5** 



#### LADY AMANDA





























Jelly Fish Swimming Pool































# **EXTERIOR DESIGN**



















## INTERIOR DESIGN



















## GALLERY LIFESTYLE











#### **Specifications**



Low rate per day

9 167 €



High rate per day

10 417 €



Summer low rate per week

55 000 €



Summer high rate per week

62 500 €



Winter low rate per week

55 000 €



Winter high rate per week

62 500 €



Builder

Couach



Year built

2006



Year refit

2021



Length

30 m



**Guests Cruising** 

12



Cabins

4

Winter Cruising Area(s)

Corsica - Sardinia, French Riviera, Italy & Sicily, West Mediterranean

Summer Cruising Area(s)

Corsica - Sardinia, French Riviera, Italy & Sicily, West Mediterranean

Crew

Max speed 25 knots

Cruising speed 22 knots

Fuel consumption 450 Litres/Hr

Type of cabins

4 (4 x Double)