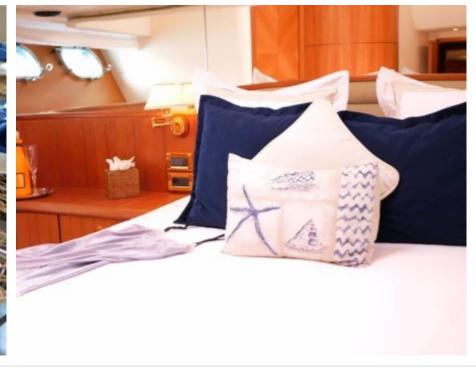

Length **30m** 98.43 ft.







Crew **5** 



#### LADY AMANDA





























Jelly Fish Swimming Pool































# **EXTERIOR DESIGN**



















## INTERIOR DESIGN



















## GALLERY LIFESTYLE











#### **Specifications**



Low rate per day

9 167 €



High rate per day

10 417 €



Summer low rate per week

55 000 €



Summer high rate per week

62 500 €



Winter low rate per week

55 000 €



Winter high rate per week

62 500 €



Builder

Couach



Year built

2006



Year refit

2021



Length

30 m



**Guests Cruising** 

12



Cabins

4

Winter Cruising Area(s)

Corsica - Sardinia, French Riviera, Italy & Sicily, West Mediterranean

Summer Cruising Area(s)

Corsica - Sardinia, French Riviera, Italy & Sicily, West Mediterranean

Crew

Max speed 25 knots

Cruising speed 22 knots

Fuel consumption 450 Litres/Hr

Type of cabins

4 (4 x Double)