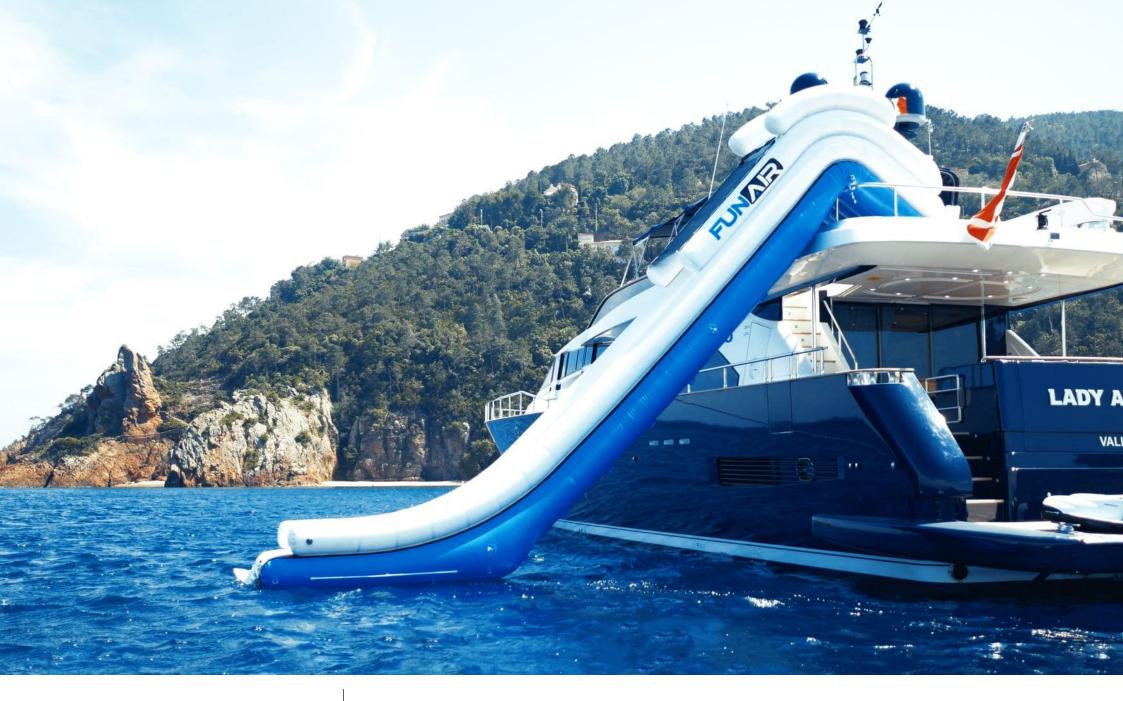

Length **30m** 98.43 ft.







Crew **5** 



#### LADY AMANDA





























Jelly Fish Swimming Pool































# **EXTERIOR DESIGN**



















## INTERIOR DESIGN



















## GALLERY LIFESTYLE











#### **Specifications**



Low rate per day

9 167 €



High rate per day

10 417 €



Summer low rate per week

55 000 €



Summer high rate per week

62 500 €



Winter low rate per week

55 000 €



Winter high rate per week

62 500 €



Builder

Couach



Year built

2006



Year refit

2021



Length

30 m



**Guests Cruising** 

12



Cabins

4

Winter Cruising Area(s)

Corsica - Sardinia, French Riviera, Italy & Sicily, West Mediterranean

Summer Cruising Area(s)

Corsica - Sardinia, French Riviera, Italy & Sicily, Wes