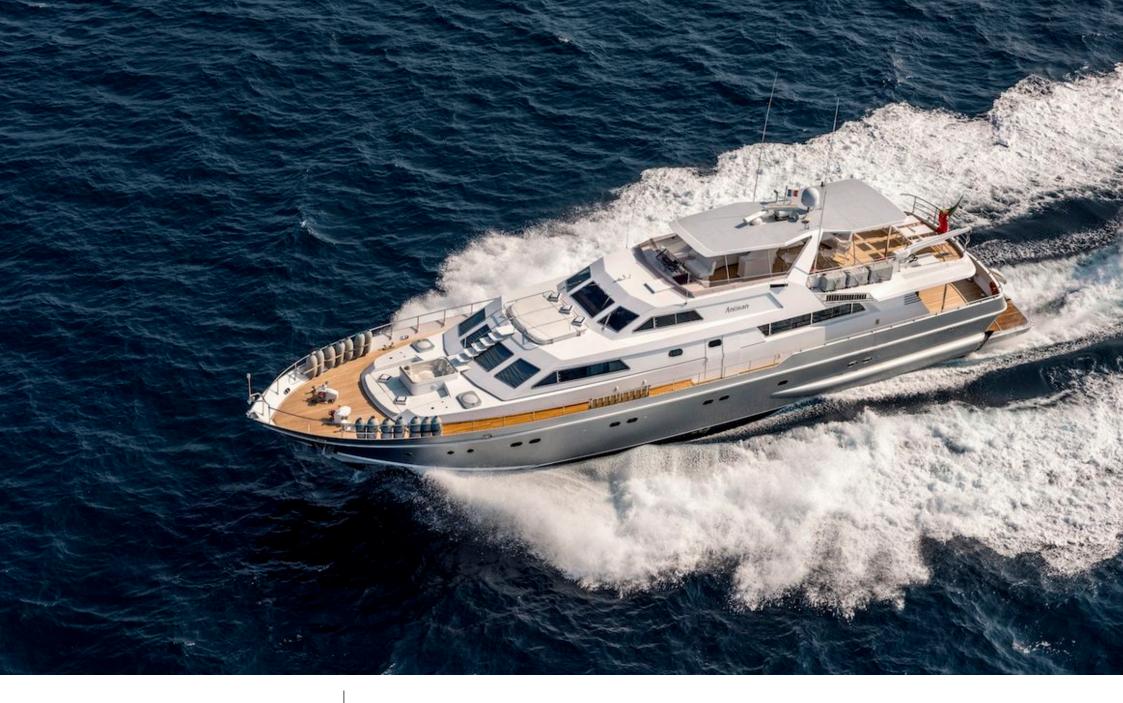

M/Y ANTISAN

Length **33m** *108.27 ft.* 

Cabins

Crew **6** 

### Specifications

| €                                                         | Low rate per day<br>10 000€                          |                      |      |                                            | €                                                                                 | High rate per day<br>12 000 €   |                    |             |
|-----------------------------------------------------------|------------------------------------------------------|----------------------|------|--------------------------------------------|-----------------------------------------------------------------------------------|---------------------------------|--------------------|-------------|
| €                                                         | Summer low rate<br>79 500 €                          | per week             |      |                                            | €                                                                                 | Summer high rate<br>79 500 €    | per week           |             |
| €                                                         | Winter low rate pe<br>63 000 €                       | er week              |      |                                            | €                                                                                 | Winter high rate pe<br>63 000 € | er week            |             |
|                                                           | Builder<br>Alalunga                                  |                      |      | Year b<br>1985                             | uilt                                                                              |                                 | Year refit<br>2023 |             |
|                                                           | Length<br>33 m                                       |                      |      |                                            |                                                                                   | Guests Cruising<br>40           |                    | Cabins<br>5 |
|                                                           | Cruising Area(s)<br>Sardinia, French Rivier<br>anean | a, Italy & Sicily, W | 'est |                                            | Summer Cruising Area(s)<br>Corsica - Sardinia, French Riviera, West Mediterranean |                                 |                    |             |
|                                                           |                                                      |                      |      | C<br>6                                     | rew                                                                               | Max s<br>30 kno                 | •                  |             |
| Cruising speed Fuel consumption<br>23 knots 750 Litres/Hr |                                                      |                      |      | Type of cabins<br>5 (4 x Double, 1 x Twin) |                                                                                   | )                               |                    |             |
|                                                           |                                                      |                      |      |                                            |                                                                                   |                                 |                    |             |