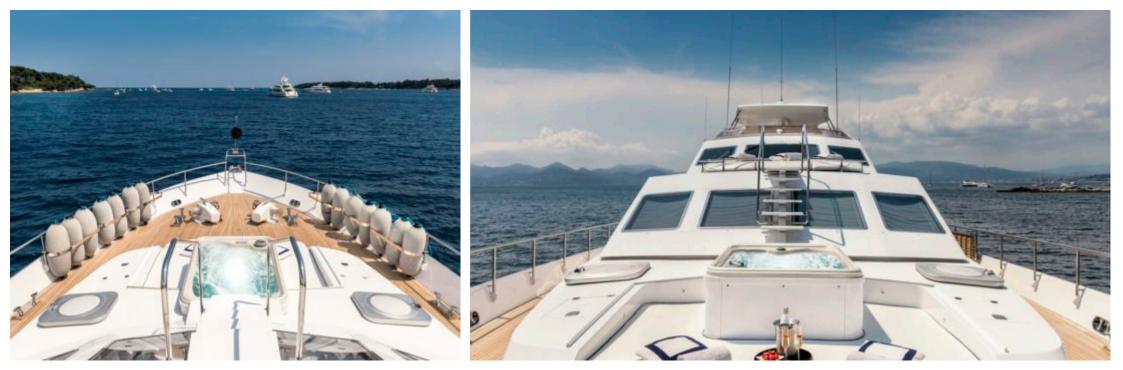

M/Y ANTISAN

Length **33m** *108.27 ft.* 



Cabins

Crew **6** 



#### M/Y ANTISAN













Kayaks x 2

₿₿







#### EXTERIOR DESIGN















# INTERIOR DESIGN













# GALLERY LIFESTYLE









### Specifications

| €                                                         | Low rate per day<br>10 000€                          |                      |      |                                            | €                                                                                 | High rate per day<br>12 000 €   |                    |             |
|-----------------------------------------------------------|------------------------------------------------------|----------------------|------|--------------------------------------------|-----------------------------------------------------------------------------------|---------------------------------|--------------------|-------------|
| €