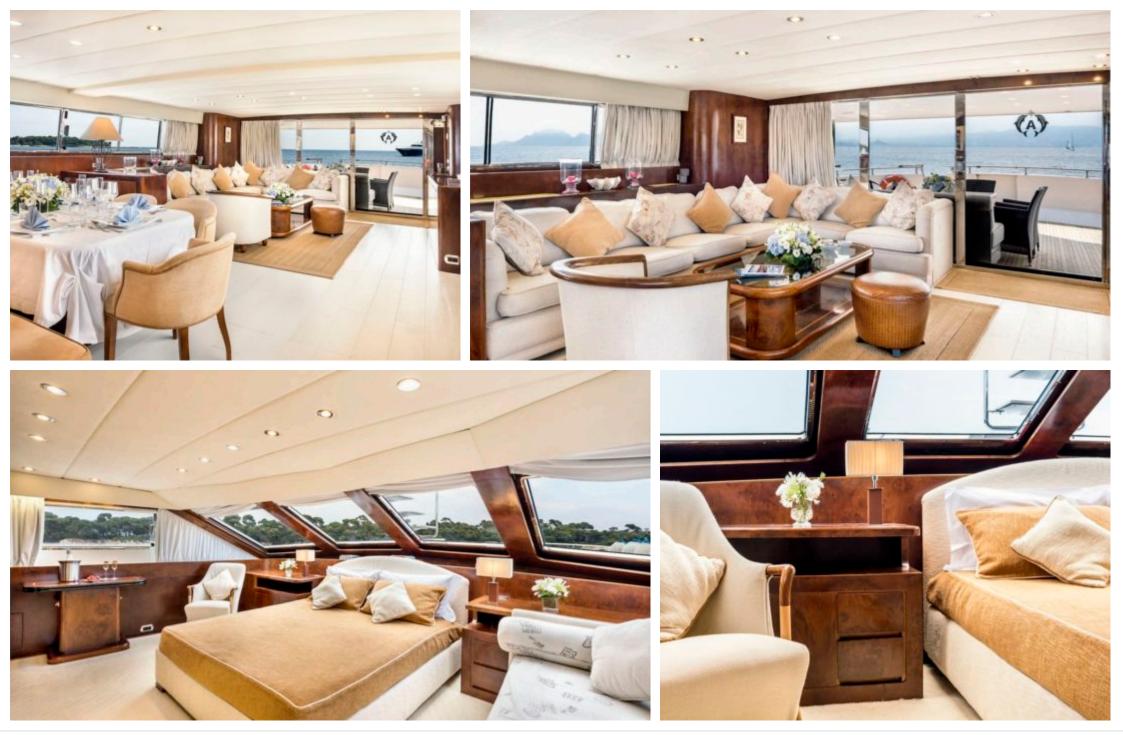

M/Y ANTISAN

Length **33m** *108.27 ft.* 



Cabins

Crew **6** 



#### M/Y ANTISAN













Kayaks x 2

₿₿







#### EXTERIOR DESIGN















# INTERIOR DESIGN













# GALLERY LIFESTYLE









### Specifications

| €                                                         | Low rate per day<br>10 000€                          |                      |      |                                            | €                                                                                 | High rate per day<br>12 000 €   |                    |             |
|-----------------------------------------------------------|------------------------------------------------------|----------------------|------|--------------------------------------------|-----------------------------------------------------------------------------------|---------------------------------|--------------------|-------------|
| €