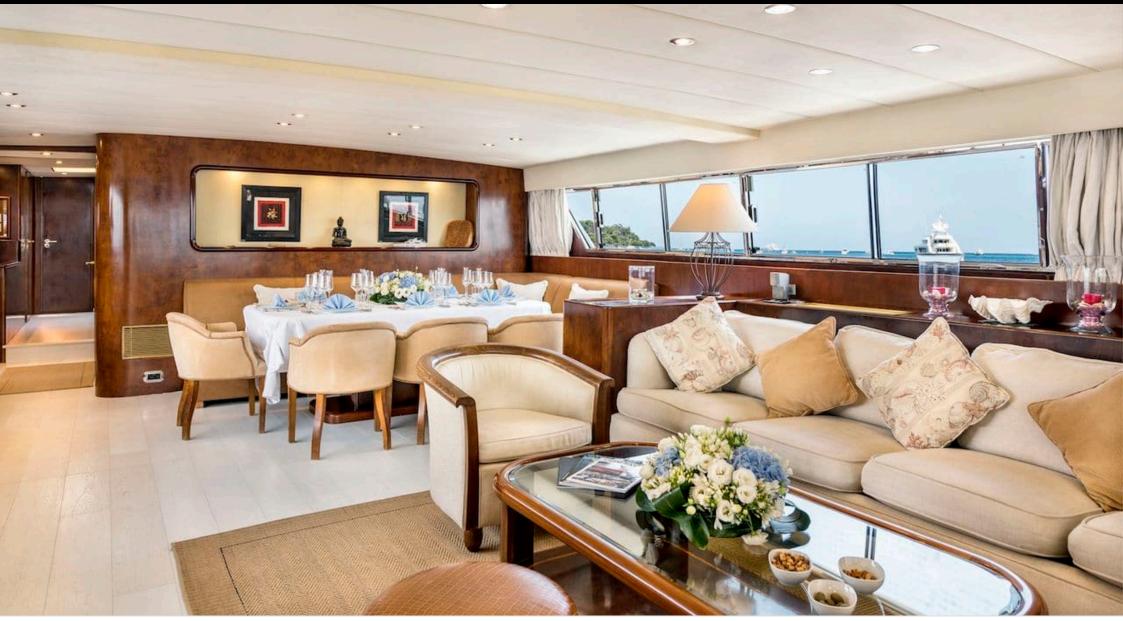

M/Y ANTISAN

Length **33m** *108.27 ft.* 



Cabins

Crew **6** 



#### M/Y ANTISAN













Kayaks x 2

₿₿







#### EXTERIOR DESIGN















# INTERIOR DESIGN













# GALLERY LIFESTYLE









### Specifications

| €                                                         | Low rate per day<br>10 000€                          |                      |      |                                            | €                                                                                 | High rate per day<br>12 000 €   |                    |             |
|-----------------------------------------------------------|------------------------------------------------------|----------------------|------|--------------------------------------------|-----------------------------------------------------------------------------------|---------------------------------|--------------------|-------------|
| €