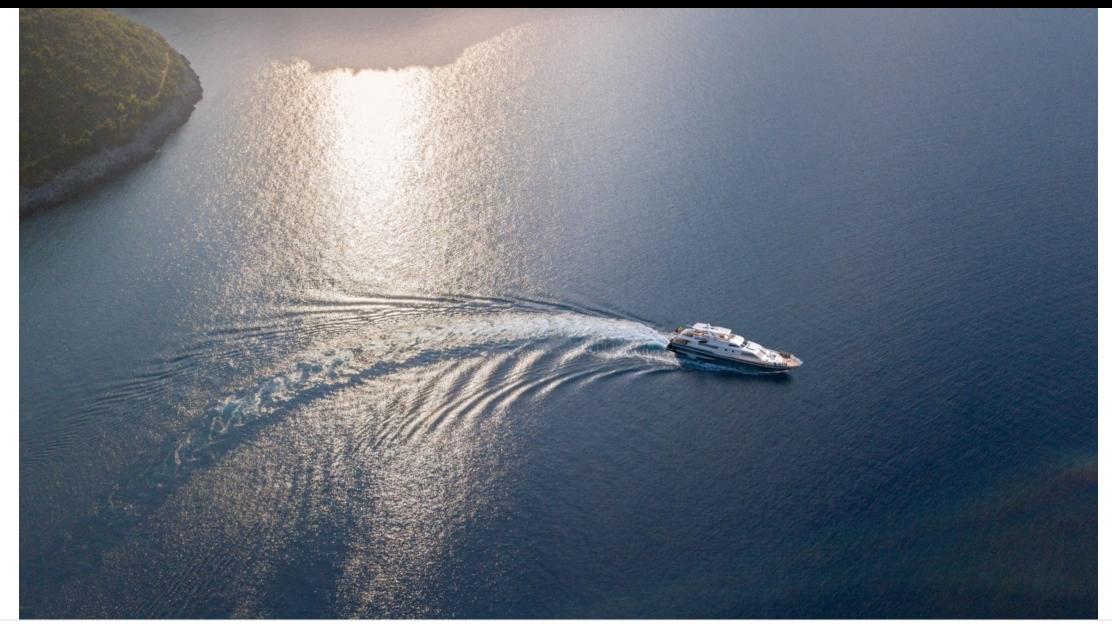

M/Y ANTISAN

Length **33m** *108.27 ft.* 

Cabins

Crew **6** 

### Specifications

| €                                                         | Low rate per day<br>10 000€                          |                      |      |                                            | €                                                                                 | High rate per day<br>12 000 €   |                    |             |
|-----------------------------------------------------------|------------------------------------------------------|----------------------|------|--------------------------------------------|-----------------------------------------------------------------------------------|---------------------------------|--------------------|-------------|
| €                                                         | Summer low rate<br>79 500 €                          | per week             |      |                                            | €                                                                                 | Summer high rate<br>79 500 €    | per week           |             |
| €                                                         | Winter low rate pe<br>63 000 €                       | er week              |      |                                            | €                                                                                 | Winter high rate pe<br>63 000 € | er week            |             |
|                                                           | Builder<br>Alalunga                                  |                      |      | Year b<br>1985                             | uilt                                                                              |                                 | Year refit<br>2023 |             |
|                                                           | Length<br>33 m                                       |                      |      |                                            |                                                                                   | Guests Cruising<br>40           |                    | Cabins<br>5 |
|                                                           | Cruising Area(s)<br>Sardinia, French Rivier<br>anean | a, Italy & Sicily, W | 'est |                                            | Summer Cruising Area(s)<br>Corsica - Sardinia, French Riviera, West Mediterranean |                                 |                    |             |
|                                                           |                                                      |                      |      | C<br>6                                     | rew                                                                               | Max s<br>30 kno                 | •                  |             |
| Cruising speed Fuel consumption<br>23 knots 750 Litres/Hr |                                                      |                      |      | Type of cabins<br>5 (4 x Double, 1 x Twin) |                                                                                   | )                               |                    |             |
|                                                           |                                                      |                      |      |                                            |                                                                                   |                                 |                    |             |