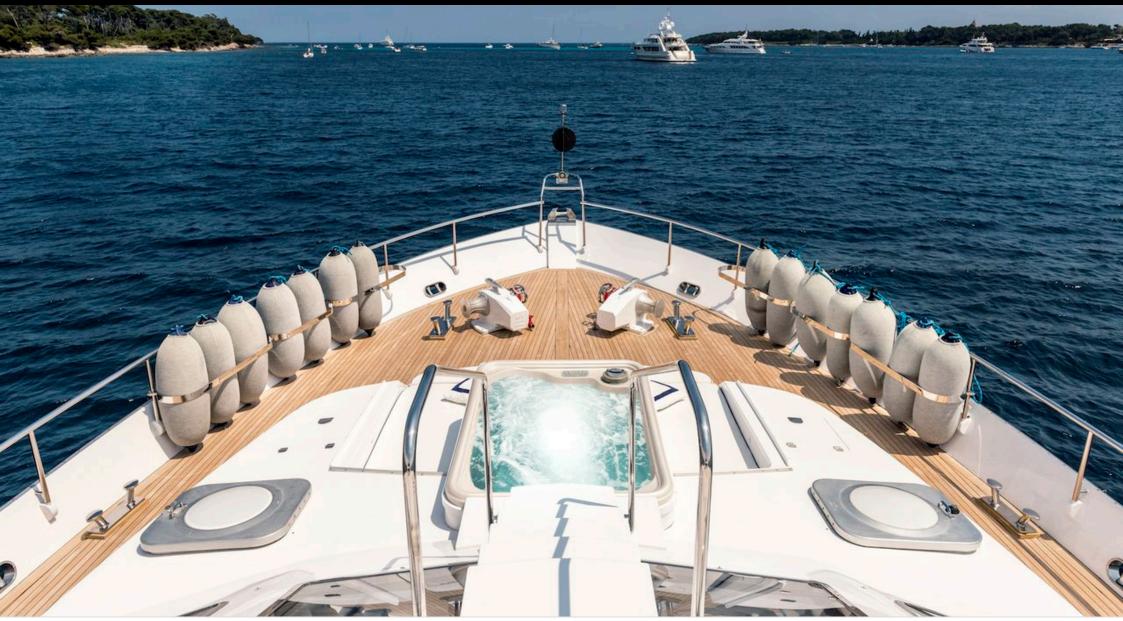

M/Y ANTISAN

Length **33m** *108.27 ft.* 



Cabins

Crew **6** 



#### M/Y ANTISAN













Kayaks x 2

₿₿







#### EXTERIOR DESIGN















# INTERIOR DESIGN













# GALLERY LIFESTYLE









### Specifications

| €                                                         | Low rate per day<br>10 000€                          |                      |      |                                            | €                                                                                 | High rate per day<br>12 000 €   |                    |             |
|-----------------------------------------------------------|------------------------------------------------------|----------------------|------|--------------------------------------------|-----------------------------------------------------------------------------------|---------------------------------|--------------------|-------------|
| €                                                         | Summer low rate<br>7