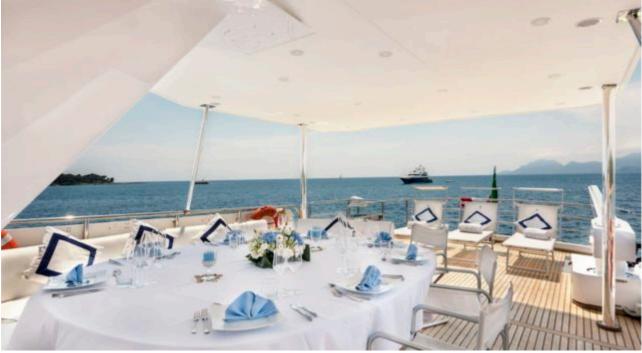

M/Y ANTISAN

Length **33m** *108.27 ft.* 



Cabins

Crew **6** 



#### M/Y ANTISAN













Kayaks x 2

₿₿







#### EXTERIOR DESIGN















# INTERIOR DESIGN













# GALLERY LIFESTYLE









### Specifications

| €                                                         | Low rate per day<br>10 000€                          |                      |      |                                            | €                                                                                 | High rate per day<br>12 000 €   |                    |             |
|-----------------------------------------------------------|------------------------------------------------------|----------------------|------|--------------------------------------------|-----------------------------------------------------------------------------------|---------------------------------|--------------------|-------------|
| €