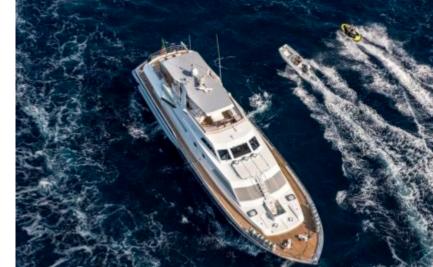

M/Y ANTISAN

Length **33m** *108.27 ft.* 



Cabins

Crew **6** 



#### M/Y ANTISAN













Kayaks x 2

₿₿







#### EXTERIOR DESIGN















# INTERIOR DESIGN













# GALLERY LIFESTYLE









### Specifications

| €                                                         | Low rate per day<br>10 000€                          |                      |      |                                            | €                                                                                 | High rate per day<br>12 000 €   |                    |             |
|-----------------------------------------------------------|------------------------------------------------------|----------------------|------|--------------------------------------------|-----------------------------------------------------------------------------------|---------------------------------|--------------------|---