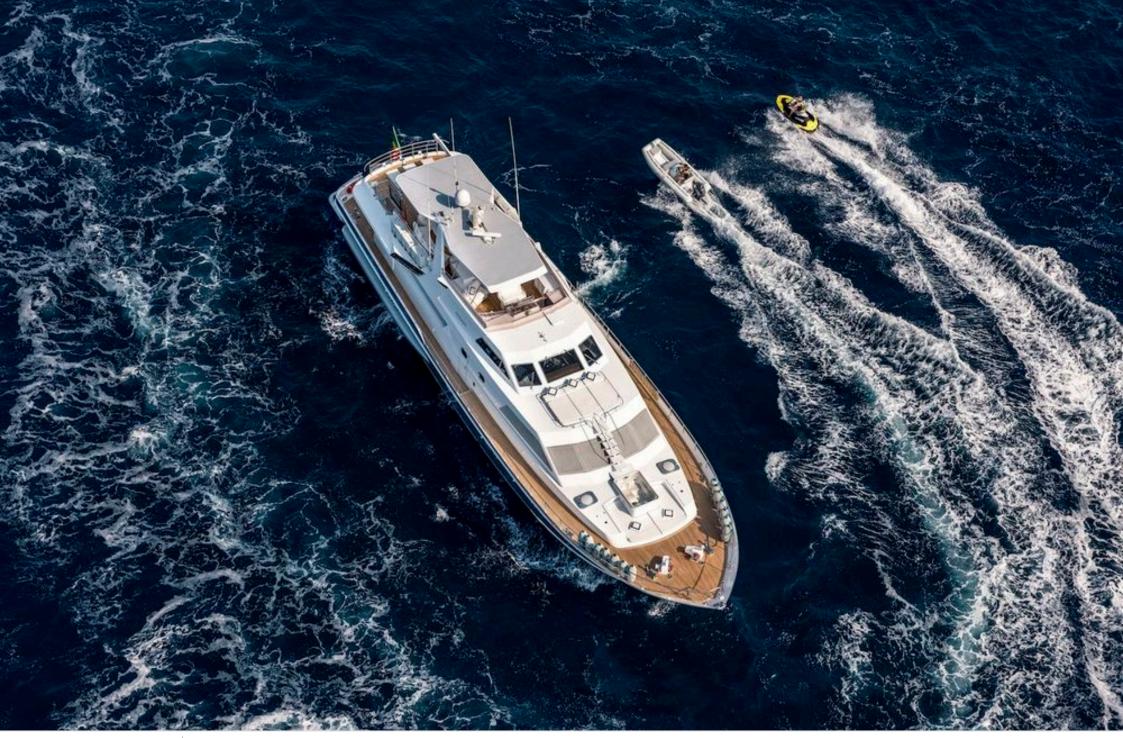

M/Y ANTISAN

Length **33m** *108.27 ft.* 



Cabins

Crew **6** 



#### M/Y ANTISAN













Kayaks x 2

₿₿







#### EXTERIOR DESIGN















# INTERIOR DESIGN













# GALLERY LIFESTYLE









### Specifications

| €                                                         | Low rate per day<br>10 000€                          |                      |      |                                            | €                                                                                 | High rate per day<br>12 000 €   |                    |             |
|-----------------------------------------------------------|------------------------------------------------------|----------------------|------|--------------------------------------------|-----------------------------------------------------------------------------------|---------------------------------|--------------------|-------------|
| €                                                         | Summer low rate<br>79 50