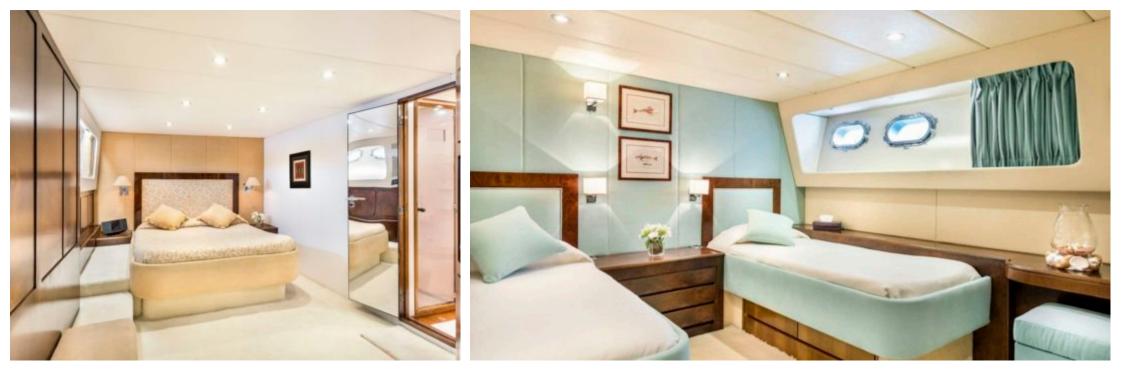

M/Y ANTISAN

Length **33m** *108.27 ft.* 



Cabins

Crew **6** 



#### M/Y ANTISAN













Kayaks x 2

₿₿







#### EXTERIOR DESIGN















# INTERIOR DESIGN













# GALLERY LIFESTYLE









### Specifications

| €                                                         | Low rate per day<br>10 000€                          |                      |      |                                            | €                                                                                 | High rate per day<br>12 000 €   |                    |             |
|-----------------------------------------------------------|------------------------------------------------------|----------------------|------|--------------------------------------------|-----------------------------------------------------------------------------------|---------------------------------|--------------------|-------------|
| €