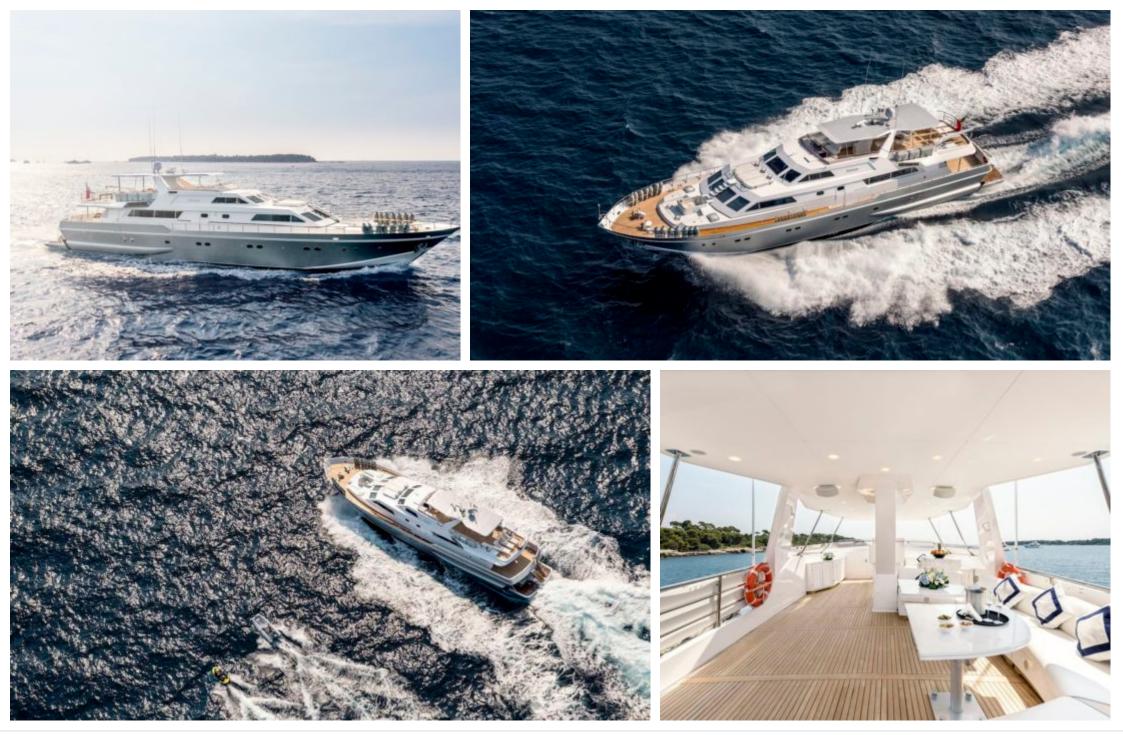

M/Y ANTISAN

Length **33m** *108.27 ft.* 



Cabins

Crew **6** 



#### M/Y ANTISAN













Kayaks x 2

₿₿







#### EXTERIOR DESIGN















# INTERIOR DESIGN













# GALLERY LIFESTYLE









### Specifications

| €                                                         | Low rate per day<br>10 000€                          |                      |      |                                            | €                                                                                 | High rate per day<br>12 000 €   |                    |             |
|-----------------------------------------------------------|------------------------------------------------------|----------------------|------|--------------------------------------------|-----------------------------------------------------------------------------------|---------------------------------|--------------------|-------------|
| €