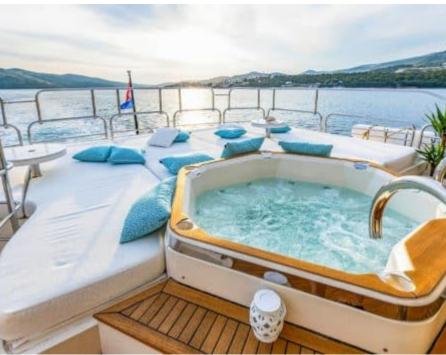

# M/Y ARAGO (EX CASSIOPEIA)

| پن کی | Barbecue                | <del>*</del><br>Fridge | ()<br>()<br>Kitchen   | الیالیا<br>Shower      |
|-------------------------------------------|-------------------------|------------------------|-----------------------|------------------------|
| Sound System                              | Sunbeds                 | ►<br>₩<br>TV           | Beach set-up          | پھی<br>Fishing Gear    |
| ہدی<br>Jacuzzi                            | کھی<br>Jetski x 2       | Paddle Board           | چې<br>Seabob x 2      | Snorkeling Gear        |
| Stabilisers at anchor                     | Stabilisers<br>underway | Tender                 | Towable water<br>toys | မြာ<br>စာ<br>Wakeboard |
| Waterskis                                 | Wifi                    | 10 meter Chase<br>Boat | Scubadiving           |                        |

#### GALLERY LIFESTYLE

Interior design Exterior design Gallery lifestyle Specifications Features