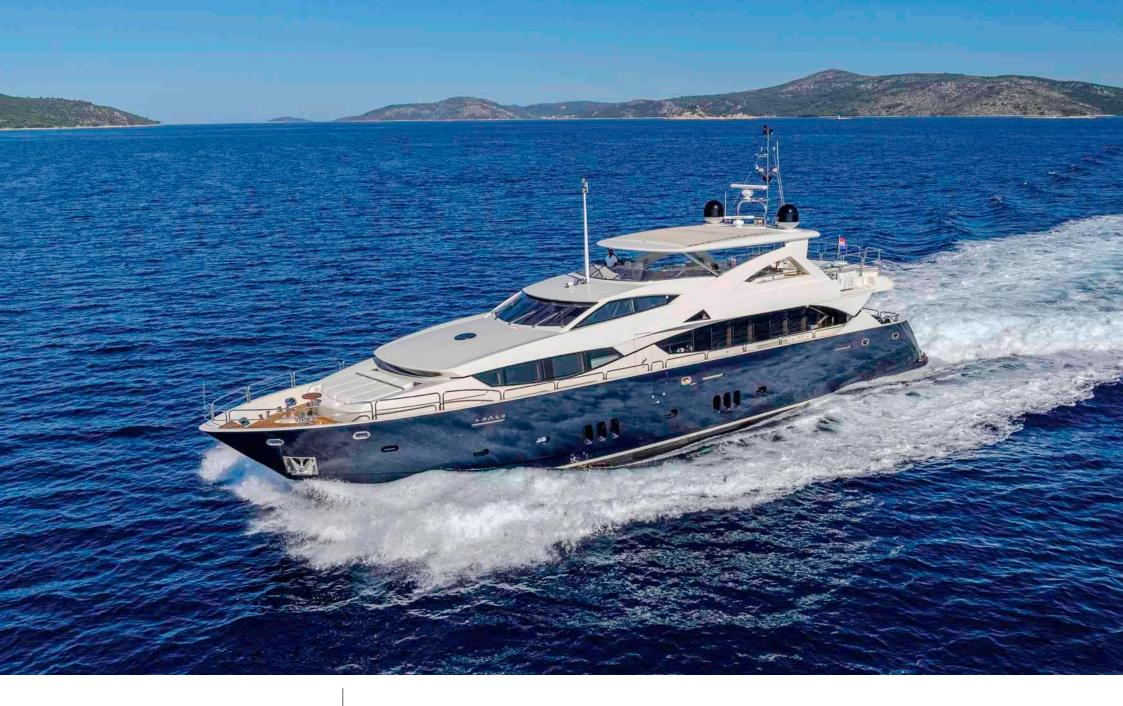

#### M/Y ARAGO (EX CASSIOPEIA)





# M/Y ARAGO (EX CASSIOPEIA)

| پن کی | Barbecue                | <del>*</del><br>Fridge | ()<br>()<br>Kitchen   | الیالیا<br>Shower      |
|-------------------------------------------|-------------------------|------------------------|-----------------------|------------------------|
| Sound System                              | Sunbeds                 | ►<br>₩<br>TV           | Beach set-up          | پھی<br>Fishing Gear    |
| ہدی<br>Jacuzzi                            | کھی<br>Jetski x 2       | Paddle Board           | چې<br>Seabob x 2      | Snorkeling Gear        |
| Stabilisers at anchor                     | Stabilisers<br>underway | Tender                 | Towable water<br>toys | မြာ<br>စာ<br>Wakeboard |
| Waterskis