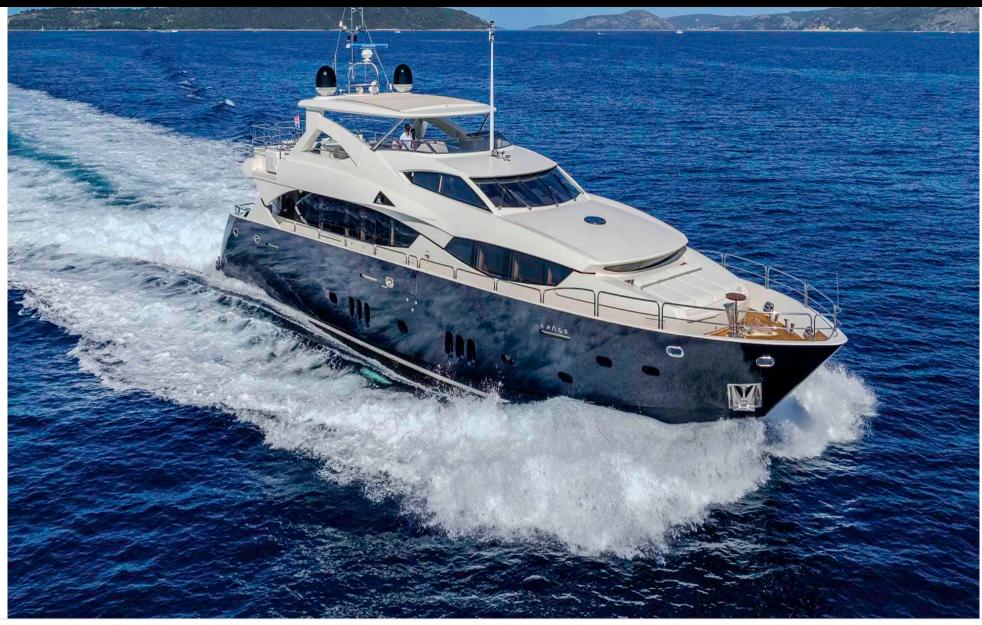

()<br>Kitchen   | الیالیا<br>Shower      |
|-------------------------------------------|-------------------------|------------------------|-----------------------|------------------------|
| Sound System                              | Sunbeds                 | ►<br>₩<br>TV           | Beach set-up          | پھی<br>Fishing Gear    |
| ہدی<br>Jacuzzi                            | کھی<br>Jetski x 2       | Paddle Board           | چې<br>Seabob x 2      | Snorkeling Gear        |
| Stabilisers at anchor                     | Stabilisers<br>underway | Tender                 | Towable water<br>toys | မြာ<br>စာ<br>Wakeboard |
| Waterskis                                 | Wifi                    | 10 meter Chase<br>Boat | Scubadiving           |                        |







## EXTERIOR DESIGN

















## **INTERIOR DESIGN**





Interior design Exterior design Gallery lifestyle Specifications Features





















#### GALLERY LIFESTYLE





Interior design Exterior design Gallery lifestyle Specifications Features









## Specifications

| Summer low ra<br>110 000 €                                             | ite per week          |                                                   |                                                                        | €  | Summer h<br>110 000 €                 | nigh rate | per week           |             |
|------------------------------------------------------------------------|-----------------------|---------------------------------------------------|-----------------------------------------------------------------