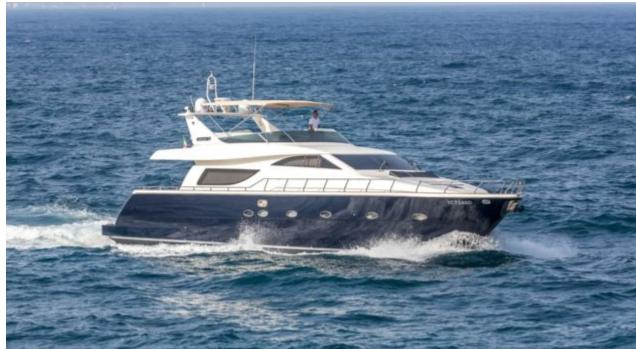

#### M/Y BLUE ICE

















## EXTERIOR DESIGN





Features



























## INTERIOR DESIGN







































# GALLERY LIFESTYLE





#### Specifications



Summer low rate per week





Summer high rate per week

28 000 €



Winter low rate per week 25 000 €



Winter high rate per week

28 000 €



Builder

Uniesse Marine



Year built

2002



Year refit

2023



Length

22.5 m



**Guests Cruising** 

12



Cabins

4

Winter Cruising Area(s)

Corsica - Sardinia, Italy & Sicily, West Mediterranean

Summer Cruising Area(s)

Corsica - Sardinia, Italy & Sicily, West Mediterranean

Crew

Max speed 24 knots

Cruising speed 18 knots

Fuel consumption 240 Litres/Hr

Type of cabins

4 (2 x Double, 2 x Twin)