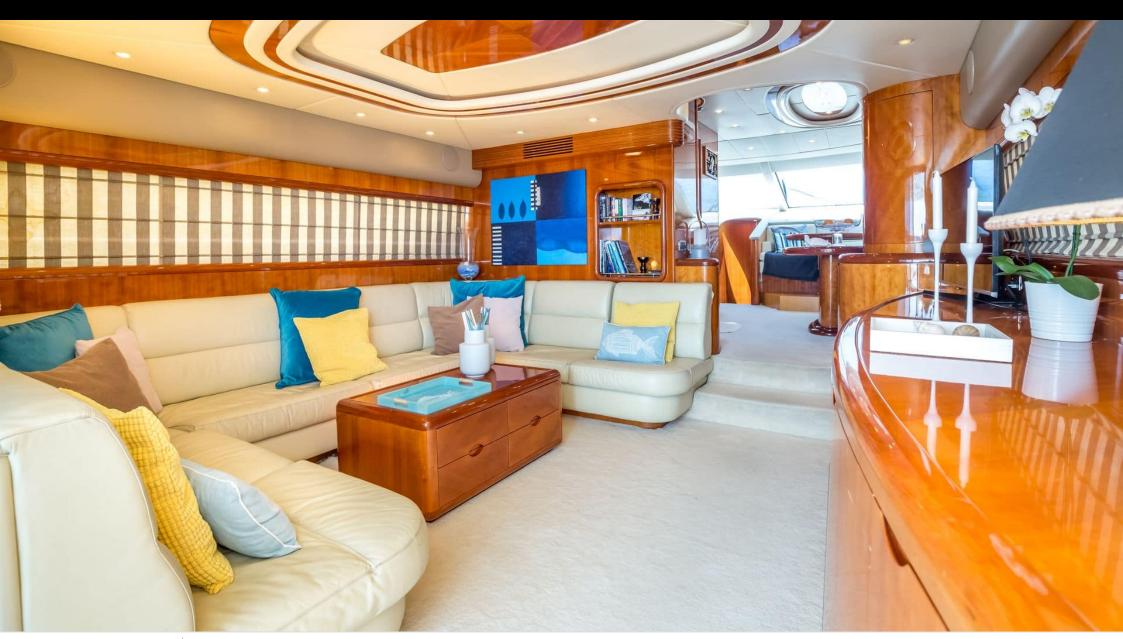

#### M/Y BLUE ICE

















## EXTERIOR DESIGN





Features



























## INTERIOR DESIGN







































# GALLERY LIFESTYLE





#### Specifications



Summer low rate per week





Summer high rate per week

28 000 €



Winter low rate per week 25 000 €



Winter high rate per week

28 000 €



Builder

Uniesse Marine



Year built

2002



Year refit

2023



Length

22.5 m



**Guests Cruising** 

12



Cabins

4

Winter Cruising Area(s)

Corsica - Sardinia, Italy & Sicily, West Mediterranean

Summer Cruising Area(s)

Corsica - Sardinia, Italy & Sicily, West Mediterranean

Crew

Max speed 24 knots

Cruising speed 18 knots

Fuel consumption 240 Litres/Hr

Type of cabins

4 (2 x Double, 2 x Twin)