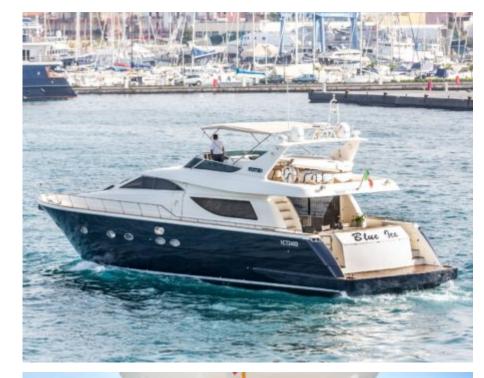

#### M/Y BLUE ICE

















## EXTERIOR DESIGN





Features



























## INTERIOR DESIGN







































# GALLERY LIFESTYLE





#### Specifications



Summer low rate per week





Summer high rate per week

28 000 €



Winter low rate per week 25 000 €



Winter high rate per week

28 000 €



Builder

Uniesse Marine



Year built

2002



Year refit

2023



Length

22.5 m



**Guests Cruising** 

12



Cabins

4

Winter Cruising Area(s)

Corsica - Sardinia, Italy & Sicily, West Mediterranean

Summer Cruising Area(s)

Corsica - Sardinia, Italy & Sicily, West Mediterranean

Crew

Max speed 24 knots

Cruising speed 18 knots

Fuel consumption 240 Litres/Hr

Type of cabins

4 (2 x Double, 2 x Twin)