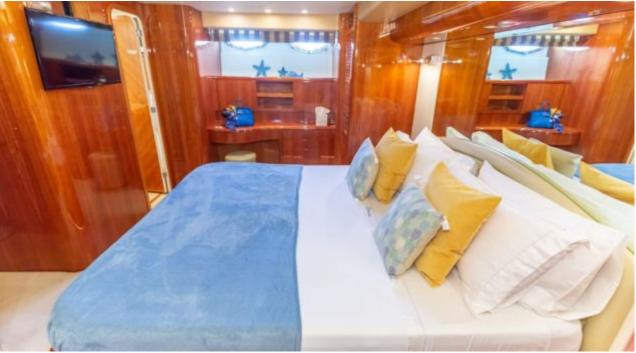

#### M/Y BLUE ICE

















## EXTERIOR DESIGN





Features



























## INTERIOR DESIGN







































# GALLERY LIFESTYLE





#### Specifications



Summer low rate per week





Summer high rate per week

28 000 €



Winter low rate per week 25 000 €



Winter high rate per week

28 000 €



Builder

Uniesse Marine



Year built

2002



Year refit

2023



Length

22.5 m



**Guests Cruising** 

12



Cabins

4

Winter Cruising Area(s)

Corsica - Sardinia, Italy & Sicily, West Mediterranean

Summer Cruising Area(s)

Corsica - Sardinia, Italy & Sicily, West Mediterranean

Crew

Max speed 24 knots

Cruising speed 18 knots

Fuel consumption 240 Litres/Hr

Type of cabins

4 (2 x Double, 2 x Twin)