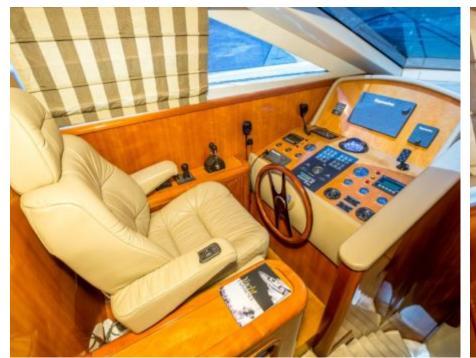

#### M/Y BLUE ICE

















## EXTERIOR DESIGN





Features



























## INTERIOR DESIGN







































# GALLERY LIFESTYLE





#### Specifications



Summer low rate per week





Summer high rate per week

28 000 €



Winter low rate per week 25 000 €



Winter high rate per week

28 000 €



Builder

Uniesse Marine



Year built

2002



Year refit

2023



Length

22.5 m



**Guests Cruising** 

12



Cabins

4

Winter Cruising Area(s)

Corsica - Sardinia, Italy & Sicily, West Mediterranean

Summer Cruising Area(s)

Corsica - Sardinia, Italy & Sicily, West Mediterranean

Crew

Max speed 24 knots

Cruising speed 18 knots

Fuel consumption 240 Litres/Hr

Type of cabins

4 (2 x Double, 2 x Twin)