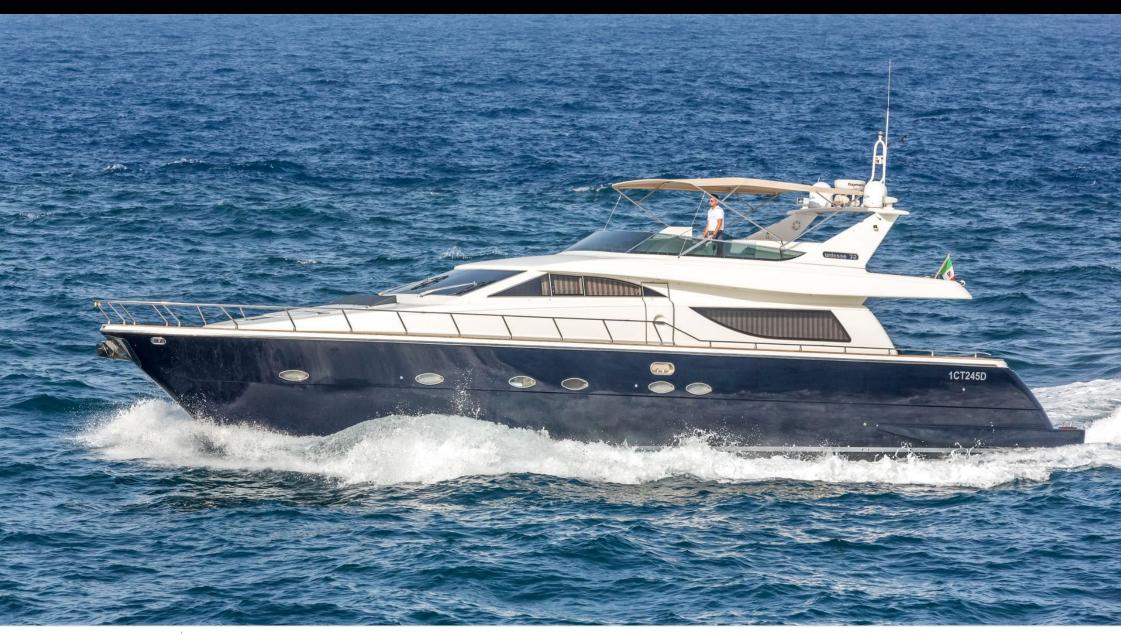

#### M/Y BLUE ICE

















## EXTERIOR DESIGN





Features



























## INTERIOR DESIGN







































# GALLERY LIFESTYLE





#### Specifications



Summer low rate per week





Summer high rate per week

28 000 €



Winter low rate per week 25 000 €



Winter high rate per week

28 000 €



Builder

Uniesse Marine



Year built

2002



Year refit

2023



Length

22.5 m



**Guests Cruising** 

12



Cabins

4

Winter Cruising Area(s)

Corsica - Sardinia, Italy & Sicily, West Mediterranean

Summer Cruising Area(s)

Corsica - Sardinia, Italy & Sicily, West Mediterranean

Crew

Max speed 24 knots

Cruising speed 18 knots

Fuel consumption 240 Litres/Hr

Type of cabins

4 (2 x Double, 2 x Twin)