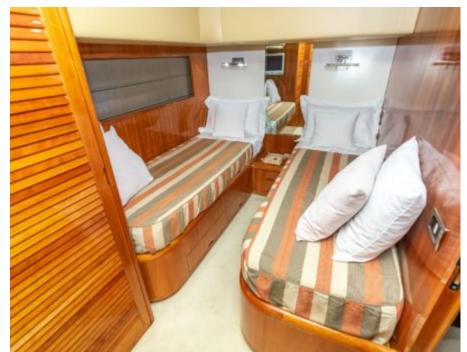

## INTERIOR DESIGN

12

Cabins

4

Winter Cruising Area(s)

Corsica - Sardinia, Italy & Sicily, West Mediterranean

Summer Cruising Area(s)

Corsica - Sardinia, Italy & Sicily, West Mediterranean

Crew

Max speed 24 knots

Cruising speed 18 knots

Fuel consumption 240 Litres/Hr

Type of cabins

4 (2 x Double, 2 x Twin)