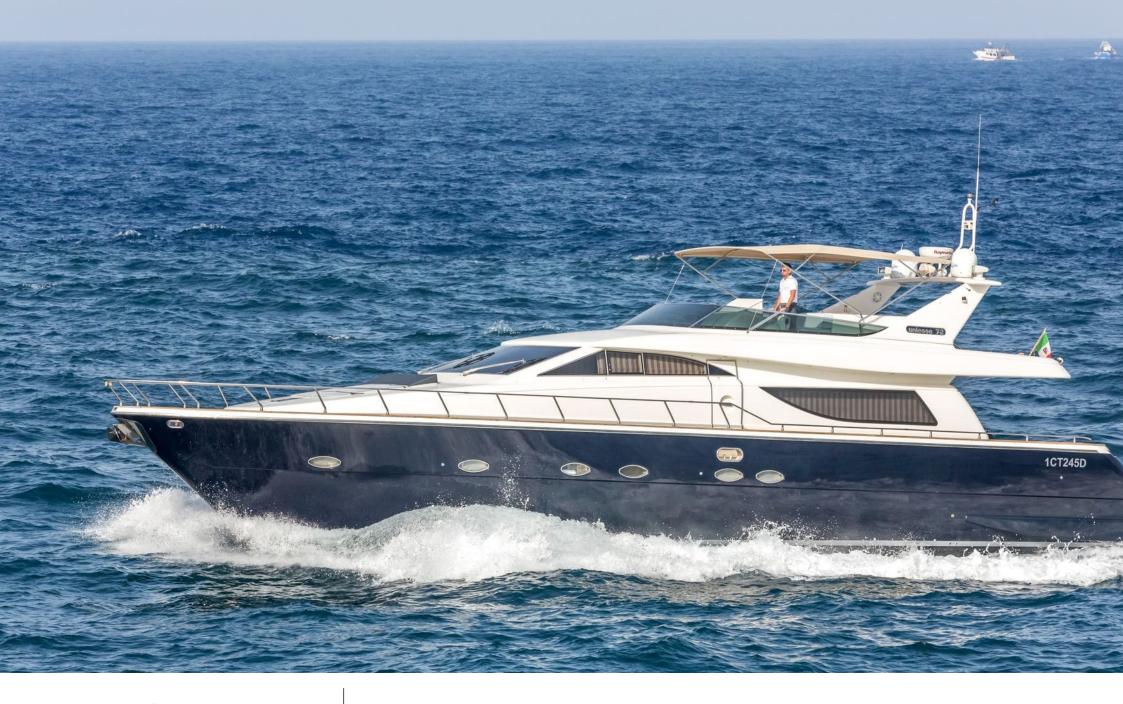

#### M/Y BLUE ICE

## EXTERIOR DESIGN

Features

Uniesse Marine

Year built

2002

Year refit

2023

Length

22.5 m

**Guests Cruising** 