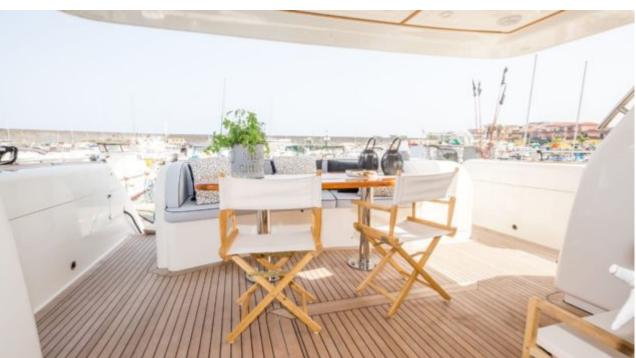

#### M/Y BLUE ICE

















## EXTERIOR DESIGN





Features



























## INTERIOR DESIGN







































# GALLERY LIFESTYLE





#### Specifications



Summer low rate per week





Summer high rate per week

28 000 €



Winter low rate per week 25 000 €



Winter high rate per week

28 000 €



Builder

Uniesse Marine



Year built

2002



Year refit

2023



Length

22.5 m



**Guests Cruising** 

12



Cabins

4

Winter Cruising Area(s)

Corsica - Sardinia, Italy & Sicily, West Mediterranean

Summer Cruising Area(s)

Corsica - Sardinia, Italy & Sicily, West Mediterranean

Crew

Max speed 24 knots

Cruising speed 18 knots

Fuel consumption 240 Litres/Hr

Type of cabins

4 (2 x Double, 2 x Twin)