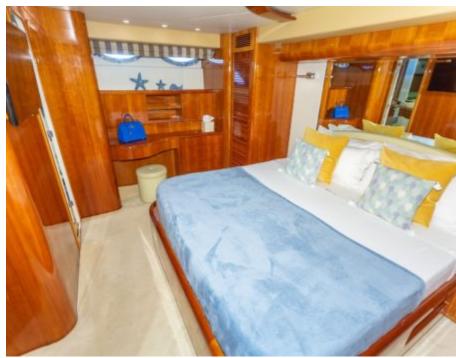

#### M/Y BLUE ICE

















## EXTERIOR DESIGN





Features



























## INTERIOR DESIGN







































# GALLERY LIFESTYLE





#### Specifications



Summer low rate per week





Summer high rate per week

28 000 €



Winter low rate per week 25 000 €



Winter high rate per week

28 000 €



Builder

Uniesse Marine



Year built

2002



Year refit

2023



Length

22.5 m



**Guests Cruising** 

12



Cabins

4

Winter Cruising Area(s)

Corsica - Sardinia, Italy & Sicily, West Mediterranean

Summer Cruising Area(s)

Corsica - Sardinia, Italy & Sicily, West Mediterranean

Crew

Max speed 24 knots

Cruising speed 18 knots

Fuel consumption 240 Litres/Hr

Type of cabins

4 (2 x Double, 2 x Twin)