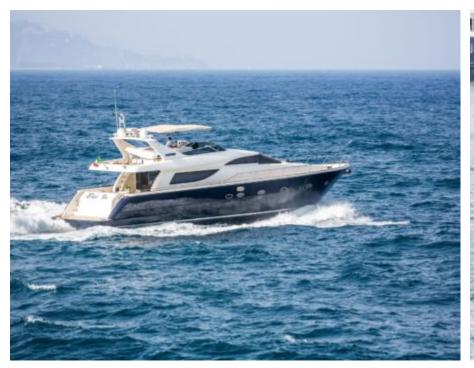

#### M/Y BLUE ICE

















## EXTERIOR DESIGN





Features



























## INTERIOR DESIGN







































# GALLERY LIFESTYLE





#### Specifications



Summer low rate per week





Summer high rate per week

28 000 €



Winter low rate per week 25 000 €



Winter high rate per week

28 000 €



Builder

Uniesse Marine



Year built

2002



Year refit

2023



Length

22.5 m



**Guests Cruising** 

12



Cabins

4

Winter Cruising Area(s)

Corsica - Sardinia, Italy & Sicily, West Mediterranean

Summer Cruising Area(s)

Corsica - Sardinia, Italy & Sicily, West Mediterranean

Crew

Max speed 24 knots

Cruising speed 18 knots

Fuel consumption 240 Litres/Hr

Type of cabins

4 (2 x Double, 2 x Twin)