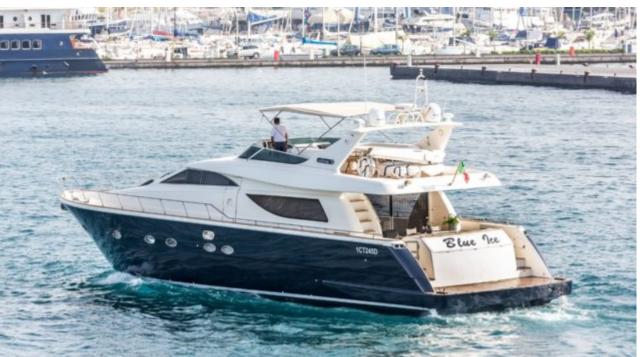

#### M/Y BLUE ICE

















## EXTERIOR DESIGN





Features



























## INTERIOR DESIGN







































# GALLERY LIFESTYLE





#### Specifications



Summer low rate per week





Summer high rate per week

28 000 €



Winter low rate per week 25 000 €



Winter high rate per week

28 000 €



Builder

Uniesse Marine



Year built

2002



Year refit

2023



Length

22.5 m



**Guests Cruising** 

12



Cabins

4

Winter Cruising Area(s)

Corsica - Sardinia, Italy & Sicily, West Mediterranean

Summer Cruising Area(s)

Corsica - Sardinia, Italy & Sicily, West Mediterranean

Crew

Max speed 24 knots

Cruising speed 18 knots

Fuel consumption 240 Litres/Hr

Type of cabins

4 (2 x Double, 2 x Twin)