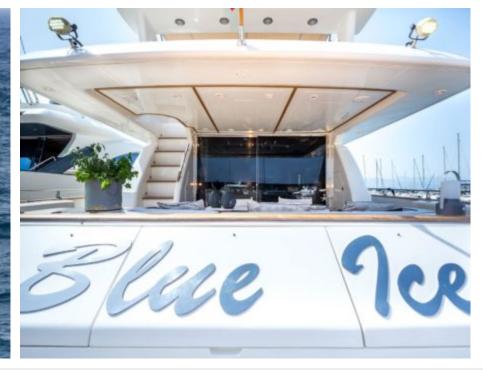

#### M/Y BLUE ICE

















## EXTERIOR DESIGN





Features



























## INTERIOR DESIGN







































# GALLERY LIFESTYLE





#### Specifications



Summer low rate per week





Summer high rate per week

28 000 €



Winter low rate per week 25 000 €



Winter high rate per week

28 000 €



Builder

Uniesse Marine



Year built

2002



Year refit

2023



Length

22.5 m



**Guests Cruising** 

12



Cabins

4

Winter Cruising Area(s)

Corsica - Sardinia, Italy & Sicily, West Mediterranean

Summer Cruising Area(s)

Corsica - Sardinia, Italy & Sicily, West Mediterranean

Crew

Max speed 24 knots

Cruising speed 18 knots

Fuel consumption 240 Litres/Hr

Type of cabins

4 (2 x Double, 2 x Twin)