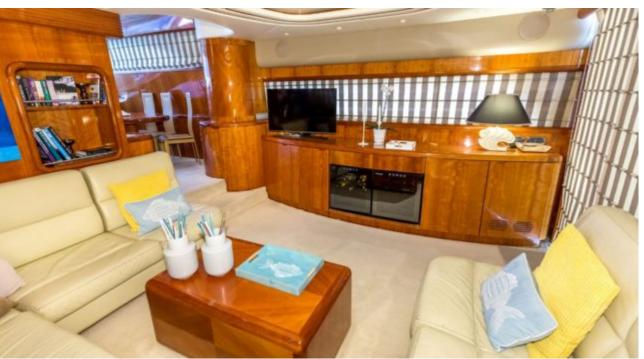

#### M/Y BLUE ICE

















## EXTERIOR DESIGN





Features



























## INTERIOR DESIGN







































# GALLERY LIFESTYLE





#### Specifications



Summer low rate per week





Summer high rate per week

28 000 €



Winter low rate per week 25 000 €



Winter high rate per week

28 000 €



Builder

Uniesse Marine



Year built

2002



Year refit

2023



Length

22.5 m



**Guests Cruising** 

12



Cabins

4

Winter Cruising Area(s)

Corsica - Sardinia, Italy & Sicily, West Mediterranean

Summer Cruising Area(s)

Corsica - Sardinia, Italy & Sicily, West Mediterranean

Crew

Max speed 24 knots

Cruising speed 18 knots

Fuel consumption 240 Litres/Hr

Type of cabins

4 (2 x Double, 2 x Twin)