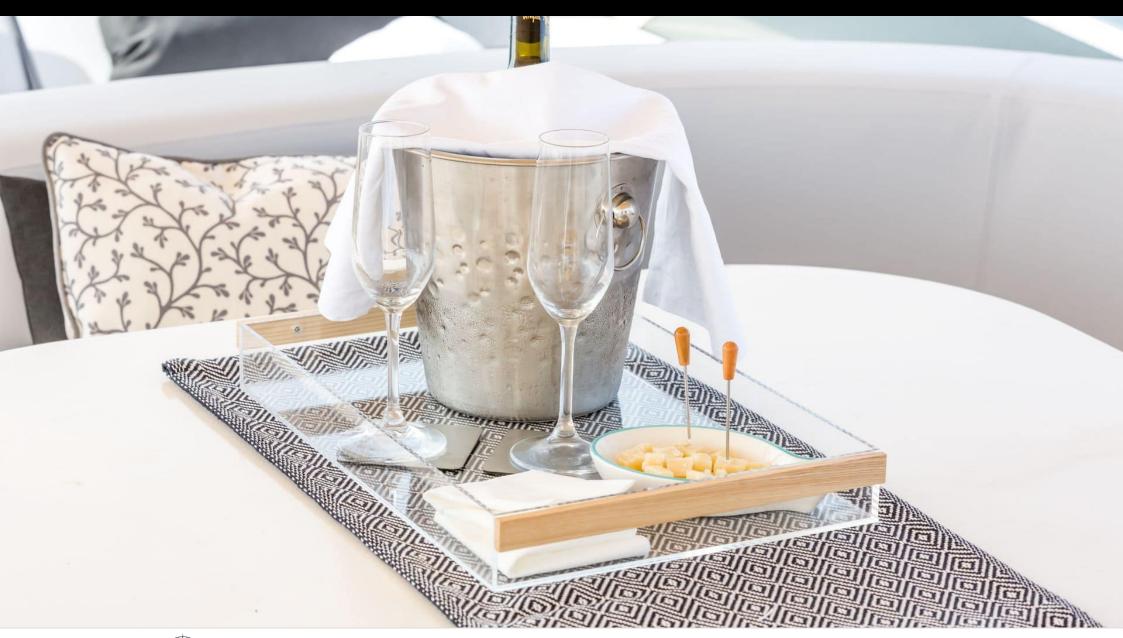

#### M/Y BLUE ICE

















## EXTERIOR DESIGN





Features



























## INTERIOR DESIGN







































# GALLERY LIFESTYLE





#### Specifications



Summer low rate per week





Summer high rate per week

28 000 €



Winter low rate per week 25 000 €



Winter high rate per week

28 000 €



Builder

Uniesse Marine



Year built

2002



Year refit

2023



Length

22.5 m



**Guests Cruising** 

12



Cabins

4

Winter Cruising Area(s)

Corsica - Sardinia, Italy & Sicily, West Mediterranean

Summer Cruising Area(s)

Corsica - Sardinia, Italy & Sicily, West Mediterranean

Crew

Max speed 24 knots

Cruising speed 18 knots

Fuel consumption 240 Litres/Hr

Type of cabins

4 (2 x Double, 2 x Twin)