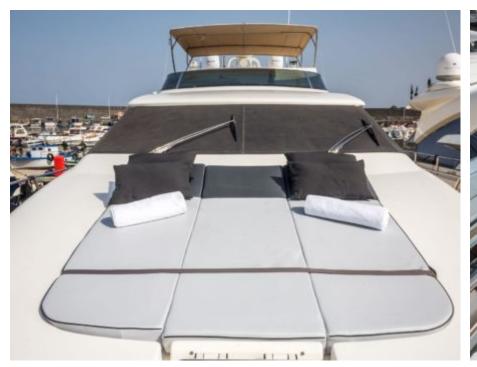

#### M/Y BLUE ICE

















## EXTERIOR DESIGN





Features



























## INTERIOR DESIGN







































# GALLERY LIFESTYLE





#### Specifications



Summer low rate per week





Summer high rate per week

28 000 €



Winter low rate per week 25 000 €



Winter high rate per week

28 000 €



Builder

Uniesse Marine



Year built

2002



Year refit

2023



Length

22.5 m



**Guests Cruising** 

12



Cabins

4

Winter Cruising Area(s)

Corsica - Sardinia, Italy & Sicily, West Mediterranean

Summer Cruising Area(s)

Corsica - Sardinia, Italy & Sicily, West Mediterranean

Crew

Max speed 24 knots

Cruising speed 18 knots

Fuel consumption 240 Litres/Hr

Type of cabins

4 (2 x Double, 2 x Twin)