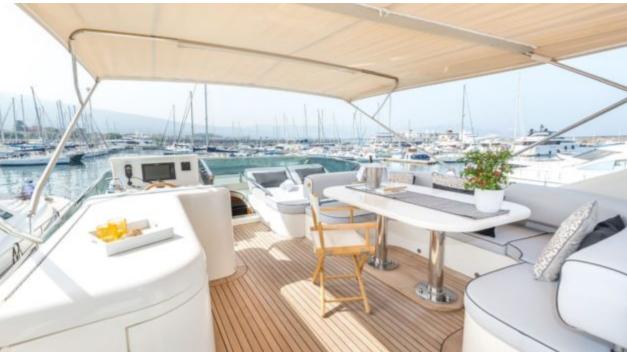

#### M/Y BLUE ICE

















## EXTERIOR DESIGN





Features



























## INTERIOR DESIGN







































# GALLERY LIFESTYLE





#### Specifications



Summer low rate per week





Summer high rate per week

28 000 €



Winter low rate per week 25 000 €



Winter high rate per week

28 000 €



Builder

Uniesse Marine



Year built

2002



Year refit

2023



Length

22.5 m



**Guests Cruising** 

12



Cabins

4

Winter Cruising Area(s)

Corsica - Sardinia, Italy & Sicily, West Mediterranean

Summer Cruising Area(s)

Corsica - Sardinia, Italy & Sicily, West Mediterranean

Crew

Max speed 24 knots

Cruising speed 18 knots

Fuel consumption 240 Litres/Hr

Type of cabins

4 (2 x Double, 2 x Twin)