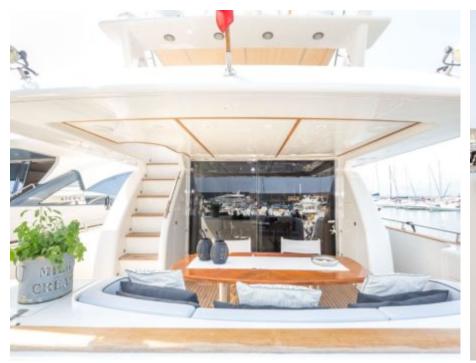

#### M/Y BLUE ICE

















## EXTERIOR DESIGN





Features



























## INTERIOR DESIGN







































# GALLERY LIFESTYLE





#### Specifications



Summer low rate per week





Summer high rate per week

28 000 €



Winter low rate per week 25 000 €



Winter high rate per week

28 000 €



Builder

Uniesse Marine



Year built

2002



Year refit

2023



Length

22.5 m



**Guests Cruising** 

12



Cabins

4

Winter Cruising Area(s)

Corsica - Sardinia, Italy & Sicily, West Mediterranean

Summer Cruising Area(s)

Corsica - Sardinia, Italy & Sicily, West Mediterranean

Crew

Max speed 24 knots

Cruising speed 18 knots

Fuel consumption 240 Litres/Hr

Type of cabins

4 (2 x Double, 2 x Twin)