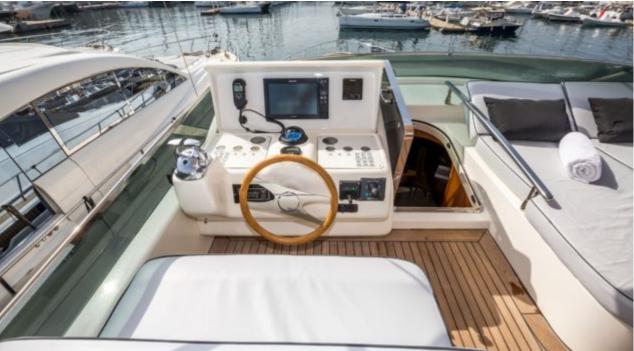

#### M/Y BLUE ICE

















## EXTERIOR DESIGN





Features



























## INTERIOR DESIGN







































# GALLERY LIFESTYLE





#### Specifications



Summer low rate per week





Summer high rate per week

28 000 €



Winter low rate per week 25 000 €



Winter high rate per week

28 000 €



Builder

Uniesse Marine



Year built

2002



Year refit

2023



Length

22.5 m



**Guests Cruising** 

12



Cabins

4

Winter Cruising Area(s)

Corsica - Sardinia, Italy & Sicily, West Mediterranean

Summer Cruising Area(s)

Corsica - Sardinia, Italy & Sicily, West Mediterranean

Crew

Max speed 24 knots

Cruising speed 18 knots

Fuel consumption 240 Litres/Hr

Type of cabins

4 (2 x Double, 2 x Twin)