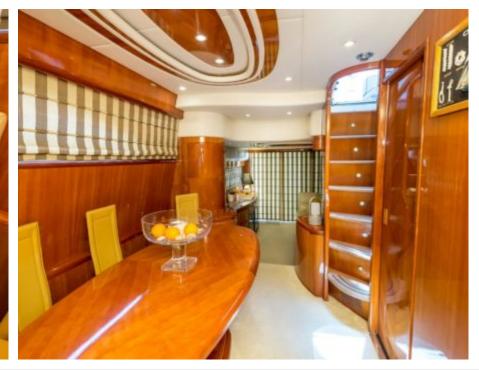

#### M/Y BLUE ICE

















## EXTERIOR DESIGN





Features



























## INTERIOR DESIGN







































# GALLERY LIFESTYLE





#### Specifications



Summer low rate per week





Summer high rate per week

28 000 €



Winter low rate per week 25 000 €



Winter high rate per week

28 000 €



Builder

Uniesse Marine



Year built

2002



Year refit

2023



Length

22.5 m



**Guests Cruising** 

12



Cabins

4

Winter Cruising Area(s)

Corsica - Sardinia, Italy & Sicily, West Mediterranean

Summer Cruising Area(s)

Corsica - Sardinia, Italy & Sicily, West Mediterranean

Crew

Max speed 24 knots

Cruising speed 18 knots

Fuel consumption 240 Litres/Hr

Type of cabins

4 (2 x Double, 2 x Twin)