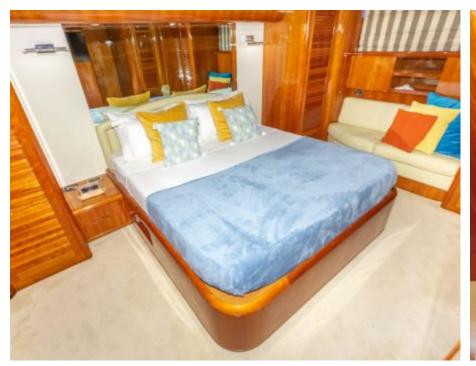

#### M/Y BLUE ICE

















## EXTERIOR DESIGN





Features



























## INTERIOR DESIGN







































# GALLERY LIFESTYLE





#### Specifications



Summer low rate per week





Summer high rate per week

28 000 €



Winter low rate per week 25 000 €



Winter high rate per week

28 000 €



Builder

Uniesse Marine



Year built

2002



Year refit

2023



Length

22.5 m



**Guests Cruising** 

12



Cabins

4

Winter Cruising Area(s)

Corsica - Sardinia, Italy & Sicily, West Mediterranean

Summer Cruising Area(s)

Corsica - Sardinia, Italy & Sicily, West Mediterranean

Crew

Max speed 24 knots

Cruising speed 18 knots

Fuel consumption 240 Litres/Hr

Type of cabins

4 (2 x Double, 2 x Twin)