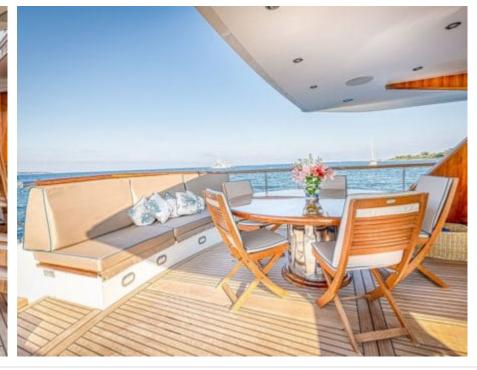

### M/Y CHANTELLA































# **EXTERIOR DESIGN**

































## INTERIOR DESIGN









































## GALLERY LIFESTYLE





### **Specifications**



Low rate per day 4 333 €



High rate per day

6 000 €



Summer low rate per week 26 000 €



Summer high rate per week

36 000 €



Winter low rate per week 26 000 €



Winter high rate per week

36 000 €



Builder



Year built

1966



Year refit

2019



Length 27.30 m



**Guests Cruising** 

10



Cabins

4

Winter Cruising Area(s)

Corsica - Sardinia, French Riviera, Italy & Sicily, West Mediterranean

Summer Cruising Area(s)

Corsica - Sardinia, French Riviera, Italy & Sicily, West Mediterranean

Crew

Max speed 19 knots Cruising speed 15 knots

Fuel consumption 150 Litres/Hr

4

Type of cabins

4 (3 x Double, 1 x Twin)