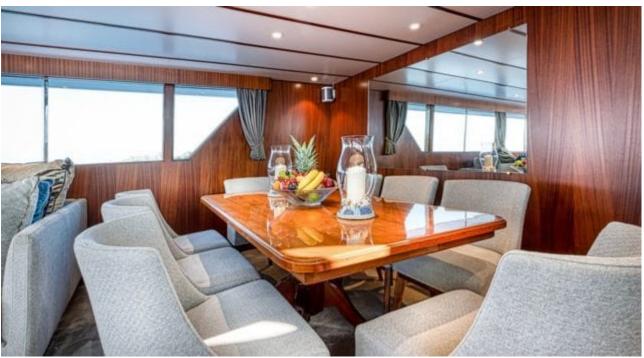

### M/Y CHANTELLA































# **EXTERIOR DESIGN**

































## INTERIOR DESIGN









































## GALLERY LIFESTYLE





### **Specifications**



Low rate per day 4 333 €



High rate per day

6 000 €



Summer low rate per week 26 000 €



Summer high rate per week

36 000 €



Winter low rate per week 26 000 €



Winter high rate per week

36 000 €



Builder



Year built

1966



Year refit

2019



Length 27.30 m



**Guests Cruising** 

10



Cabins

4

Winter Cruising Area(s)

Corsica - Sardinia, French Riviera, Italy & Sicily, West Mediterranean

Summer Cruising Area(s)

Corsica - Sardinia, French Riviera, Italy & Sicily, West Mediterranean

Crew

Max speed 19 knots Cruising speed 15 knots

Fuel consumption 150 Litres/Hr

4

Type of cabins

4 (3 x Double, 1 x Twin)