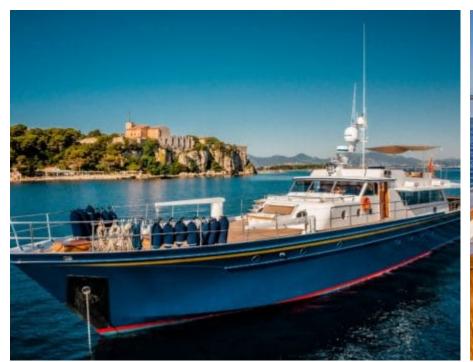

### M/Y CHANTELLA































# **EXTERIOR DESIGN**

































## INTERIOR DESIGN









































## GALLERY LIFESTYLE





### **Specifications**



Low rate per day 4 333 €



High rate per day

6 000 €



Summer low rate per week 26 000 €



Summer high rate per week

36 000 €



Winter low rate per week 26 000 €



Winter high rate per week

36 000 €



Builder



Year built

1966



Year refit

2019



Length 27.30 m



**Guests Cruising** 

10



Cabins

4

Winter Cruising Area(s)

Corsica - Sardinia, French Riviera, Italy & Sicily, West Mediterranean

Summer Cruising Area(s)

Corsica - Sardinia, French Riviera, Italy & Sicily, West Mediterranean

Crew

Max speed 19 knots Cruising speed 15 knots

Fuel consumption 150 Litres/Hr

4

Type of cabins

4 (3 x Double, 1 x Twin)