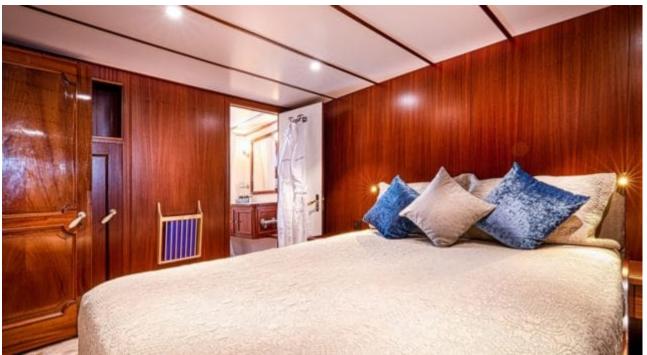

### M/Y CHANTELLA































# **EXTERIOR DESIGN**

































## INTERIOR DESIGN









































## GALLERY LIFESTYLE





### **Specifications**



Low rate per day 4 333 €



High rate per day

6 000 €



Summer low rate per week 26 000 €



Summer high rate per week

36 000 €



Winter low rate per week 26 000 €



Winter high rate per week

36 000 €



Builder



Year built

1966



Year refit

2019



Length 27.30 m



**Guests Cruising** 

10



Cabins

4

Winter Cruising Area(s)

Corsica - Sardinia, French Riviera, Italy & Sicily, West Mediterranean

Summer Cruising Area(s)

Corsica - Sardinia, French Riviera, Italy & Sicily, West Mediterranean

Crew

Max speed 19 knots Cruising speed 15 knots

Fuel consumption 150 Litres/Hr

4

Type of cabins

4 (3 x Double, 1 x Twin)