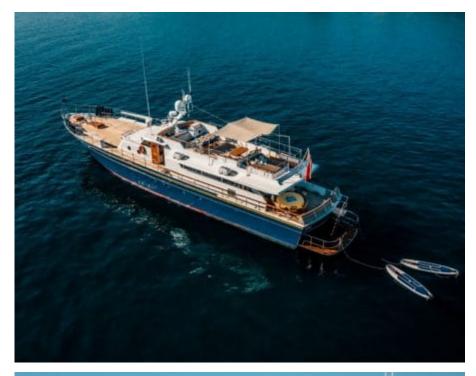

### M/Y CHANTELLA































# **EXTERIOR DESIGN**

































## INTERIOR DESIGN









































## GALLERY LIFESTYLE





### **Specifications**



Low rate per day 4 333 €



High rate per day

6 000 €



Summer low rate per week 26 000 €



Summer high rate per week

36 000 €



Winter low rate per week 26 000 €



Winter high rate per week

36 000 €



Builder



Year built

1966



Year refit

2019



Length 27.30 m



**Guests Cruising** 

10



Cabins

4

Winter Cruising Area(s)

Corsica - Sardinia, French Riviera, Italy & Sicily, West Mediterranean

Summer Cruising Area(s)

Corsica - Sardinia, French Riviera, Italy & Sicily, West Mediterranean

Crew

Max speed 19 knots Cruising speed 15 knots

Fuel consumption 150 Litres/Hr

4

Type of cabins

4 (3 x Double, 1