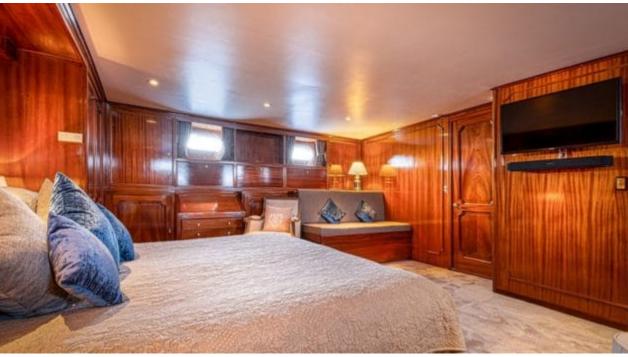

### M/Y CHANTELLA































# **EXTERIOR DESIGN**

































## INTERIOR DESIGN









































## GALLERY LIFESTYLE





### **Specifications**



Low rate per day 4 333 €



High rate per day

6 000 €



Summer low rate per week 26 000 €



Summer high rate per week

36 000 €



Winter low rate per week 26 000 €



Winter high rate per week

36 000 €



Builder



Year built

1966



Year refit

2019



Length 27.30 m



**Guests Cruising** 

10



Cabins

4

Winter Cruising Area(s)

Corsica - Sardinia, French Riviera, Italy & Sicily, West Mediterranean

Summer Cruising Area(s)

Corsica - Sardinia, French Riviera, Italy & Sicily, West Mediterranean

Crew

Max speed 19 knots Cruising speed 15 knots

Fuel consumption 150 Litres/Hr

4

Type of cabins

4 (3 x Double, 1 x Twin)