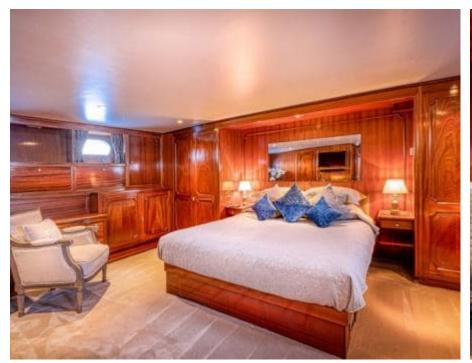

### M/Y CHANTELLA































# **EXTERIOR DESIGN**

































## INTERIOR DESIGN









































## GALLERY LIFESTYLE





### **Specifications**



Low rate per day 4 333 €



High rate per day

6 000 €



Summer low rate per week 26 000 €



Summer high rate per week

36 000 €



Winter low rate per week 26 000 €



Winter high rate per week

36 000 €



Builder



Year built

1966



Year refit

2019



Length 27.30 m



**Guests Cruising** 

10



Cabins

4

Winter Cruising Area(s)

Corsica - Sardinia, French Riviera, Italy & Sicily, West Mediterranean

Summer Cruising Area(s)

Corsica - Sardinia, French Riviera, Italy & Sicily, West Mediterranean

Crew

Max speed 19 knots Cruising speed 15 knots

Fuel consumption 150 Litres/Hr

4

Type of cabins

4 (3 x Double, 1 x Twin)