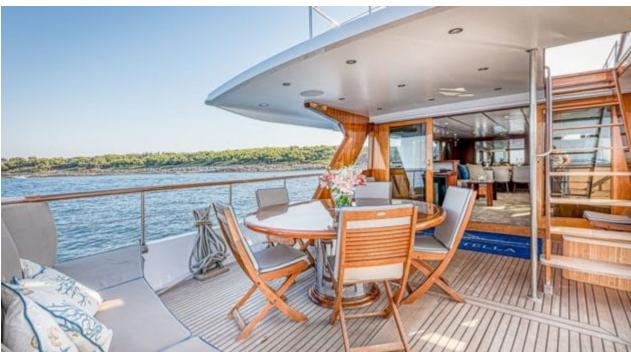

### M/Y CHANTELLA































# **EXTERIOR DESIGN**

































## INTERIOR DESIGN









































## GALLERY LIFESTYLE





### **Specifications**



Low rate per day 4 333 €



High rate per day

6 000 €



Summer low rate per week 26 000 €



Summer high rate per week

36 000 €



Winter low rate per week 26 000 €



Winter high rate per week

36 000 €



Builder



Year built

1966



Year refit

2019



Length 27.30 m



**Guests Cruising** 

10



Cabins

4

Winter Cruising Area(s)

Corsica - Sardinia, French Riviera, Italy & Sicily, West Mediterranean

Summer Cruising Area(s)

Corsica - Sardinia, French Riviera, Italy & Sicily, West Mediterranean

Crew

Max speed 19 knots Cruising speed 15 knots

Fuel consumption 150 Litres/Hr

4

Type of cabins

4 (3 x Double, 1 x Twin)