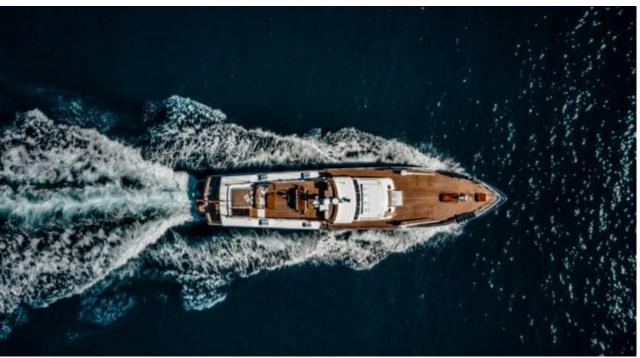

### M/Y CHANTELLA































# **EXTERIOR DESIGN**

































## INTERIOR DESIGN









































## GALLERY LIFESTYLE





### **Specifications**



Low rate per day 4 333 €



High rate per day

6 000 €



Summer low rate per week 26 000 €



Summer high rate per week

36 000 €



Winter low rate per week 26 000 €



Winter high rate per week

36 000 €



Builder



Year built

1966



Year refit

2019



Length 27.30 m



**Guests Cruising** 

10



Cabins

4

Winter Cruising Area(s)

Corsica - Sardinia, French Riviera, Italy & Sicily, West Mediterranean

Summer Cruising Area(s)

Corsica - Sardinia, French Riviera, Italy & Sicily, West Mediterranean

Crew

Max speed 19 knots Cruising speed 15 knots

Fuel consumption 150 Litres/Hr

4

Type of cabins

4 (3 x Double, 1 x Twin)