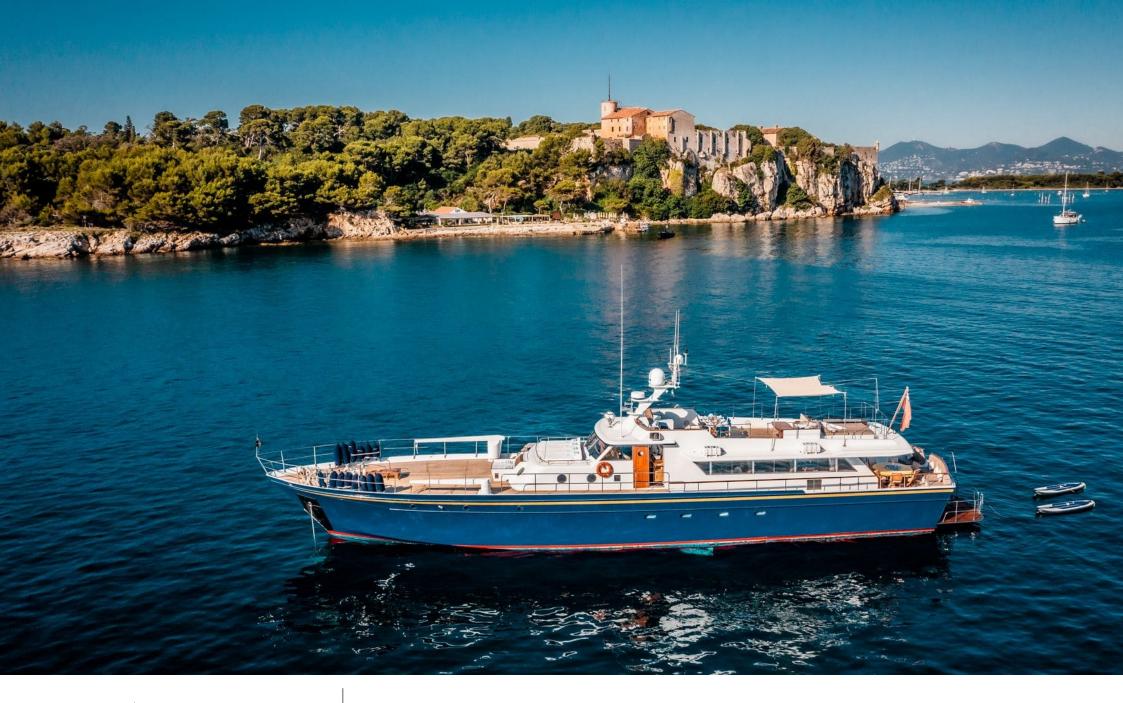

### M/Y CHANTELLA

# **EXTERIOR DESIGN**

Winter high rate per week

36 000 €

Builder

Year built

1966

Year refit

2019

Length 27.30 m