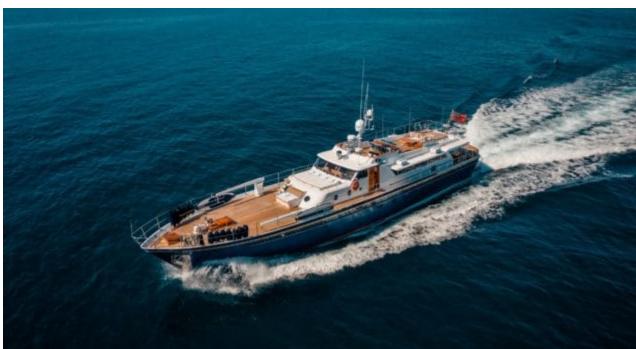

### M/Y CHANTELLA































# **EXTERIOR DESIGN**

































## INTERIOR DESIGN









































## GALLERY LIFESTYLE





### **Specifications**



Low rate per day 4 333 €



High rate per day

6 000 €



Summer low rate per week 26 000 €



Summer high rate per week

36 000 €



Winter low rate per week 26 000 €



Winter high rate per week

36 000 €



Builder



Year built

1966



Year refit

2019



Length 27.30 m



**Guests Cruising** 

10



Cabins

4

Winter Cruising Area(s)

Corsica - Sardinia, French Riviera, Italy & Sicily, West Mediterranean

Summer Cruising Area(s)

Corsica - Sardinia, French Riviera, Italy & Sicily, West Mediterranean

Crew

Max speed 19 knots Cruising speed 15 knots

Fuel consumption 150 Litres/Hr

4

Type of cabins

4 (3 x Double, 1 x Twin)