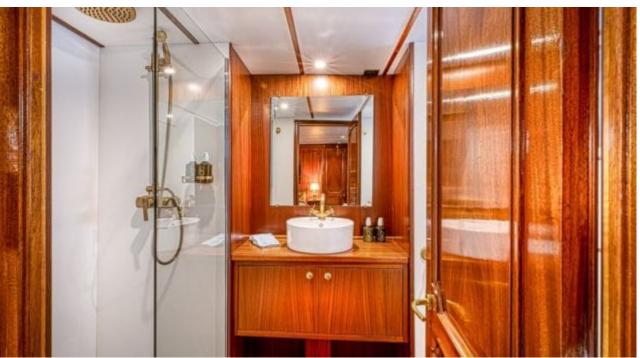

### M/Y CHANTELLA































# **EXTERIOR DESIGN**

































## INTERIOR DESIGN









































## GALLERY LIFESTYLE





### **Specifications**



Low rate per day 4 333 €



High rate per day

6 000 €



Summer low rate per week 26 000 €



Summer high rate per week

36 000 €



Winter low rate per week 26 000 €



Winter high rate per week

36 000 €



Builder



Year built

1966



Year refit

2019



Length 27.30 m



**Guests Cruising** 

10



Cabins

4

Winter Cruising Area(s)

Corsica - Sardinia, French Riviera, Italy & Sicily, West Mediterranean

Summer Cruising Area(s)

Corsica - Sardinia, French Riviera, Italy & Sicily, West Mediterranean

Crew

Max speed 19 knots Cruising speed 15 knots

Fuel consumption 150 Litres/Hr

4

Type of cabins

4 (3 x Double, 1 x Twin)