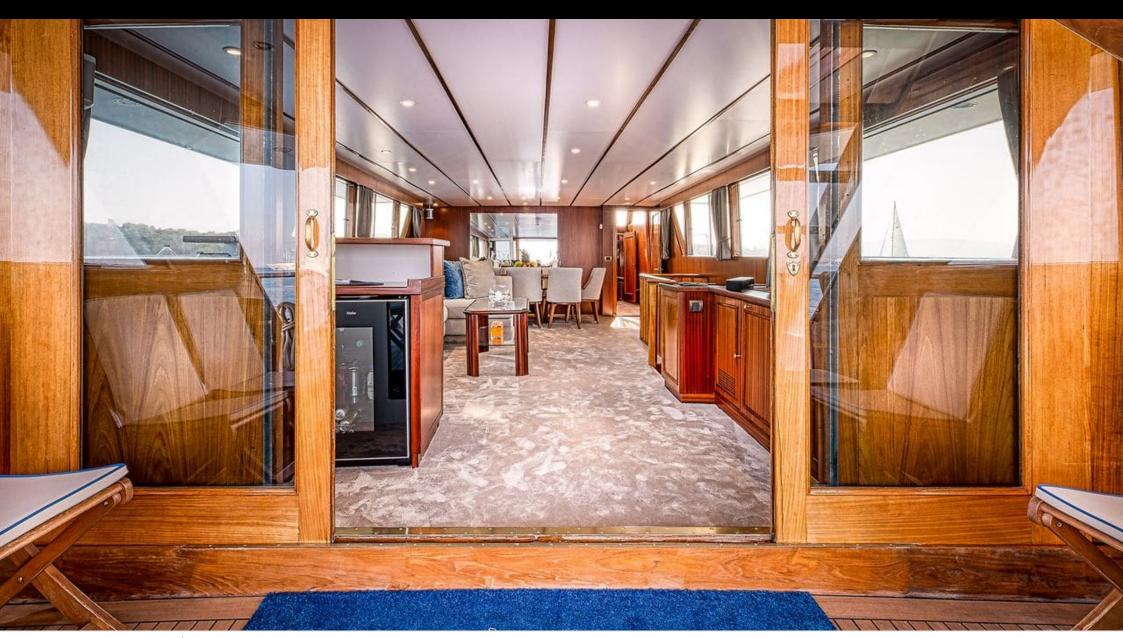

### M/Y CHANTELLA































# **EXTERIOR DESIGN**

































## INTERIOR DESIGN









































## GALLERY LIFESTYLE





### **Specifications**



Low rate per day 4 333 €



High rate per day

6 000 €



Summer low rate per week 26 000 €



Summer high rate per week

36 000 €



Winter low rate per week 26 000 €



Winter high rate per week

36 000 €



Builder



Year built

1966



Year refit

2019



Length 27.30 m



**Guests Cruising** 

10



Cabins

4

Winter Cruising Area(s)

Corsica - Sardinia, French Riviera, Italy & Sicily, West Mediterranean

Summer Cruising Area(s)

Corsica - Sardinia, French Riviera, Italy & Sicily, West Mediterranean

Crew

Max speed 19 knots Cruising speed 15 knots

Fuel consumption 150 Litres/Hr

4

Type of cabins

4 (3 x Double, 1 x Twin)