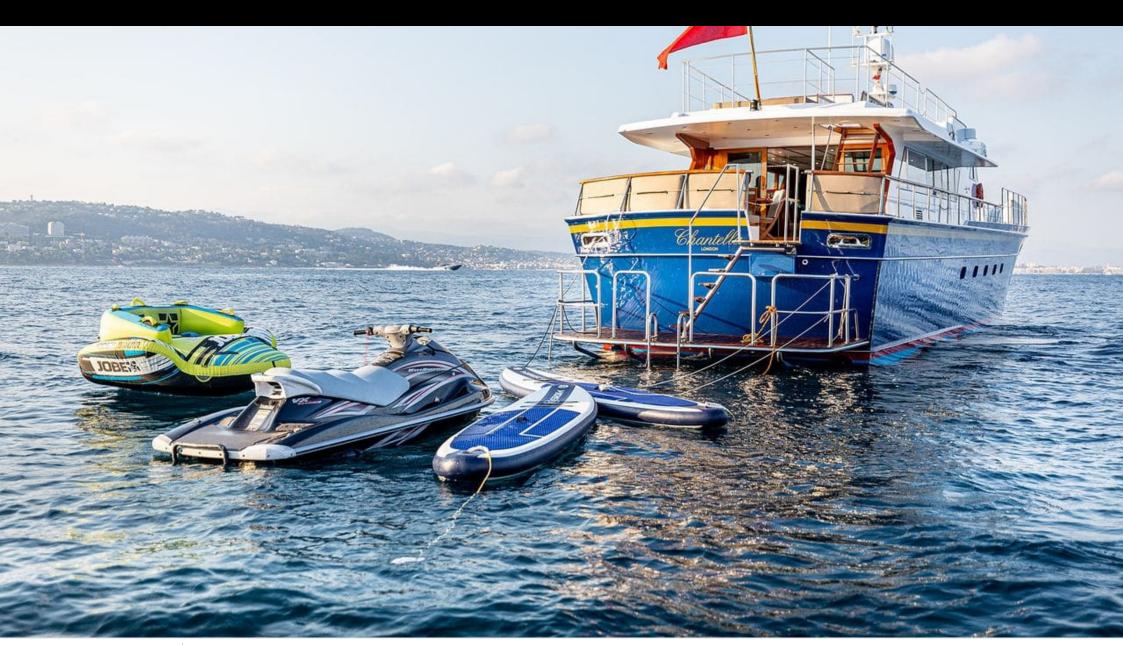

### M/Y CHANTELLA































# **EXTERIOR DESIGN**

































## INTERIOR DESIGN









































## GALLERY LIFESTYLE





### **Specifications**



Low rate per day 4 333 €



High rate per day

6 000 €



Summer low rate per week 26 000 €



Summer high rate per week

36 000 €



Winter low rate per week 26 000 €



Winter high rate per week

36 000 €



Builder



Year built

1966



Year refit

2019



Length 27.30 m



**Guests Cruising** 

10



Cabins

4

Winter Cruising Area(s)

Corsica - Sardinia, French Riviera, Italy & Sicily, West Mediterranean

Summer Cruising Area(s)

Corsica - Sardinia, French Riviera, Italy & Sicily, West Mediterranean

Crew

Max speed 19 knots Cruising speed 15 knots

Fuel consumption 150 Litres/Hr

4

Type of cabins

4 (3 x Double, 1 x Twin)