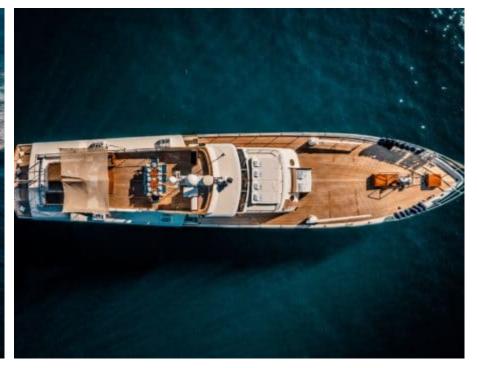

### M/Y CHANTELLA































# **EXTERIOR DESIGN**

































## INTERIOR DESIGN









































## GALLERY LIFESTYLE





### **Specifications**



Low rate per day 4 333 €



High rate per day

6 000 €



Summer low rate per week 26 000 €



Summer high rate per week

36 000 €



Winter low rate per week 26 000 €



Winter high rate per week

36 000 €



Builder



Year built

1966



Year refit

2019



Length 27.30 m



**Guests Cruising** 

10



Cabins

4

Winter Cruising Area(s)

Corsica - Sardinia, French Riviera, Italy & Sicily, West Mediterranean

Summer Cruising Area(s)

Corsica - Sardinia, French Riviera, Italy & Sicily, West Mediterranean

Crew

Max speed 19 knots Cruising speed 15 knots

Fuel consumption 150 Litres/Hr

4

Type of cabins

4 (3 x Double, 1 x Twin)