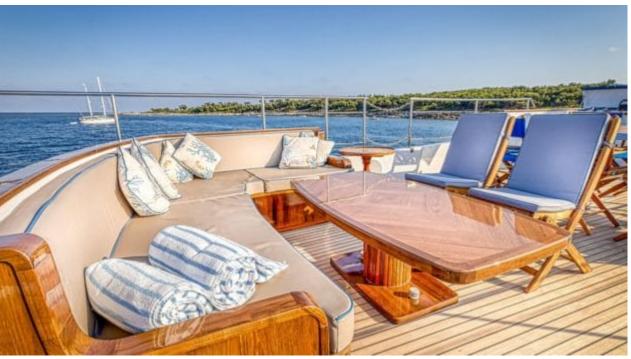

### M/Y CHANTELLA































# **EXTERIOR DESIGN**

































## INTERIOR DESIGN









































## GALLERY LIFESTYLE





### **Specifications**



Low rate per day 4 333 €



High rate per day

6 000 €



Summer low rate per week 26 000 €



Summer high rate per week

36 000 €



Winter low rate per week 26 000 €



Winter high rate per week

36 000 €



Builder



Year built

1966



Year refit

2019



Length 27.30 m



**Guests Cruising** 

10



Cabins

4

Winter Cruising Area(s)

Corsica - Sardinia, French Riviera, Italy & Sicily, West Mediterranean

Summer Cruising Area(s)

Corsica - Sardinia, French Riviera, Italy & Sicily, West Mediterranean

Crew

Max speed 19 knots Cruising speed 15 knots

Fuel consumption 150 Litres/Hr

4

Type of cabins

4 (3 x Double, 1 x Twin)