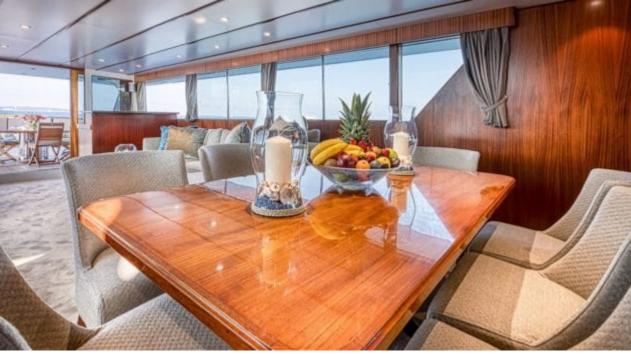

### M/Y CHANTELLA































# **EXTERIOR DESIGN**

































## INTERIOR DESIGN









































## GALLERY LIFESTYLE





### **Specifications**



Low rate per day 4 333 €



High rate per day

6 000 €



Summer low rate per week 26 000 €



Summer high rate per week

36 000 €



Winter low rate per week 26 000 €



Winter high rate per week

36 000 €



Builder



Year built

1966



Year refit

2019



Length 27.30 m



**Guests Cruising** 

10



Cabins

4

Winter Cruising Area(s)

Corsica - Sardinia, French Riviera, Italy & Sicily, West Mediterranean

Summer Cruising Area(s)

Corsica - Sardinia, French Riviera, Italy & Sicily, West Mediterranean

Crew

Max speed 19 knots Cruising speed 15 knots

Fuel consumption 150 Litres/Hr

4

Type of cabins

4 (3 x Double, 1 x Twin)