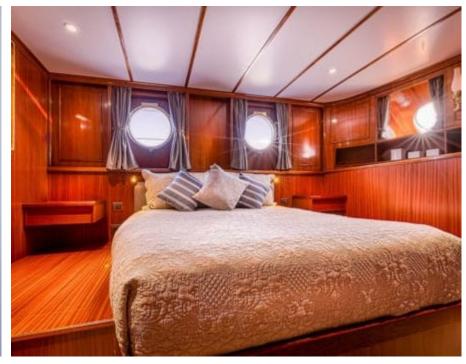

### M/Y CHANTELLA































# **EXTERIOR DESIGN**

































## INTERIOR DESIGN









































## GALLERY LIFESTYLE





### **Specifications**



Low rate per day 4 333 €



High rate per day

6 000 €



Summer low rate per week 26 000 €



Summer high rate per week

36 000 €



Winter low rate per week 26 000 €



Winter high rate per week

36 000 €



Builder



Year built

1966



Year refit

2019



Length 27.30 m



**Guests Cruising** 

10



Cabins

4

Winter Cruising Area(s)

Corsica - Sardinia, French Riviera, Italy & Sicily, West Mediterranean

Summer Cruising Area(s)

Corsica - Sardinia, French Riviera, Italy & Sicily, West Mediterranean

Crew

Max speed 19 knots Cruising speed 15 knots

Fuel consumption 150 Litres/Hr

4

Type of cabins

4 (3 x Double, 1 x Twin)