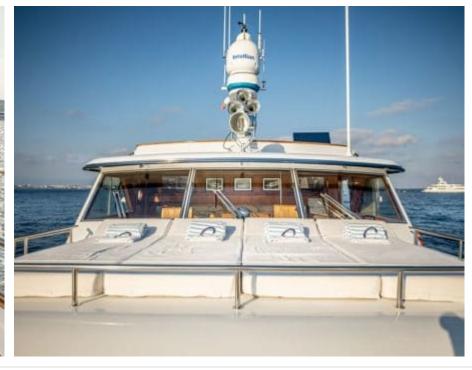

### M/Y CHANTELLA































# **EXTERIOR DESIGN**

































## INTERIOR DESIGN









































## GALLERY LIFESTYLE





### **Specifications**



Low rate per day 4 333 €



High rate per day

6 000 €



Summer low rate per week 26 000 €



Summer high rate per week

36 000 €



Winter low rate per week 26 000 €



Winter high rate per week

36 000 €



Builder



Year built

1966



Year refit

2019



Length 27.30 m



**Guests Cruising** 

10



Cabins

4

Winter Cruising Area(s)

Corsica - Sardinia, French Riviera, Italy & Sicily, West Mediterranean

Summer Cruising Area(s)

Corsica - Sardinia, French Riviera, Italy & Sicily, West Mediterranean

Crew

Max speed 19 knots Cruising speed 15 knots

Fuel consumption 150 Litres/Hr

4

Type of cabins

4 (3 x Double, 1 x Twin)