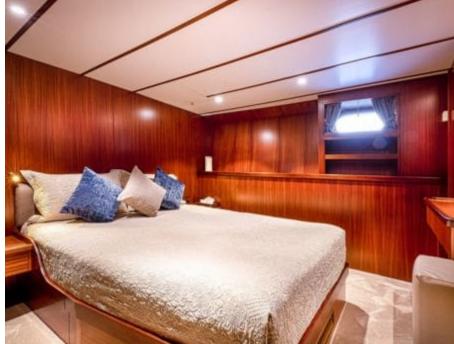

### M/Y CHANTELLA































# **EXTERIOR DESIGN**

































## INTERIOR DESIGN









































## GALLERY LIFESTYLE





### **Specifications**



Low rate per day 4 333 €



High rate per day

6 000 €



Summer low rate per week 26 000 €



Summer high rate per week

36 000 €



Winter low rate per week 26 000 €



Winter high rate per week

36 000 €



Builder



Year built

1966



Year refit

2019



Length 27.30 m



**Guests Cruising** 

10



Cabins

4

Winter Cruising Area(s)

Corsica - Sardinia, French Riviera, Italy & Sicily, West Mediterranean

Summer Cruising Area(s)

Corsica - Sardinia, French Riviera, Italy & Sicily, West Mediterranean

Crew

Max speed 19 knots Cruising speed 15 knots

Fuel consumption 150 Litres/Hr

4

Type of cabins

4 (3 x Double, 1 x Twin)