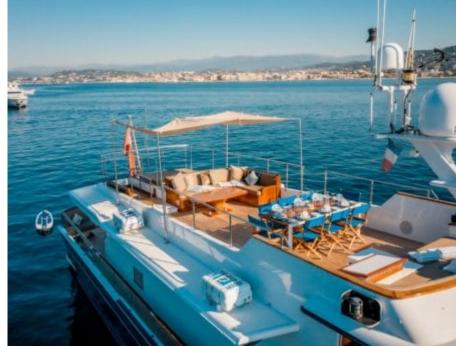

### M/Y CHANTELLA































# **EXTERIOR DESIGN**

































## INTERIOR DESIGN









































## GALLERY LIFESTYLE





### **Specifications**



Low rate per day 4 333 €



High rate per day

6 000 €



Summer low rate per week 26 000 €



Summer high rate per week

36 000 €



Winter low rate per week 26 000 €



Winter high rate per week

36 000 €



Builder



Year built

1966



Year refit

2019



Length 27.30 m



**Guests Cruising** 

10



Cabins

4

Winter Cruising Area(s)

Corsica - Sardinia, French Riviera, Italy & Sicily, West Mediterranean

Summer Cruising Area(s)

Corsica - Sardinia, French Riviera, Italy & Sicily, West Mediterranean

Crew

Max speed 19 knots Cruising speed 15 knots

Fuel consumption 150 Litres/Hr

4

Type of cabins

4 (3 x Double, 1 x