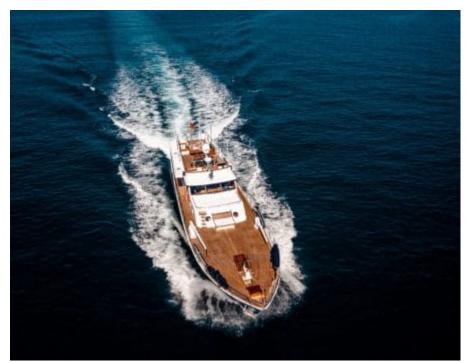

### M/Y CHANTELLA































# **EXTERIOR DESIGN**

































## INTERIOR DESIGN









































## GALLERY LIFESTYLE





### **Specifications**



Low rate per day 4 333 €



High rate per day

6 000 €



Summer low rate per week 26 000 €



Summer high rate per week

36 000 €



Winter low rate per week 26 000 €



Winter high rate per week

36 000 €



Builder



Year built

1966



Year refit

2019



Length 27.30 m



**Guests Cruising** 

10



Cabins

4

Winter Cruising Area(s)

Corsica - Sardinia, French Riviera, Italy & Sicily, West Mediterranean

Summer Cruising Area(s)

Corsica - Sardinia, French Riviera, Italy & Sicily, West Mediterranean

Crew

Max speed 19 knots Cruising speed 15 knots

Fuel consumption 150 Litres/Hr

4

Type of cabins

4 (3 x Double, 1 x Twin)