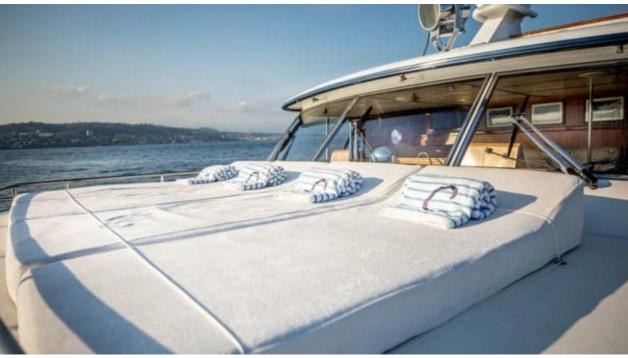

### M/Y CHANTELLA































# **EXTERIOR DESIGN**

































## INTERIOR DESIGN









































## GALLERY LIFESTYLE





### **Specifications**



Low rate per day 4 333 €



High rate per day

6 000 €



Summer low rate per week 26 000 €



Summer high rate per week

36 000 €



Winter low rate per week 26 000 €



Winter high rate per week

36 000 €



Builder



Year built

1966



Year refit

2019



Length 27.30 m



**Guests Cruising** 

10



Cabins

4

Winter Cruising Area(s)

Corsica - Sardinia, French Riviera, Italy & Sicily, West Mediterranean

Summer Cruising Area(s)

Corsica - Sardinia, French Riviera, Italy & Sicily, West Mediterranean

Crew

Max speed 19 knots Cruising speed 15 knots

Fuel consumption 150 Litres/Hr

4

Type of cabins

4 (3 x Double, 1 x Twin)