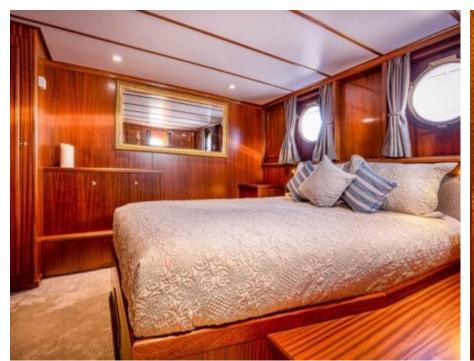

### M/Y CHANTELLA































# **EXTERIOR DESIGN**

































## INTERIOR DESIGN









































## GALLERY LIFESTYLE





### **Specifications**



Low rate per day 4 333 €



High rate per day

6 000 €



Summer low rate per week 26 000 €



Summer high rate per week

36 000 €



Winter low rate per week 26 000 €



Winter high rate per week

36 000 €



Builder



Year built

1966



Year refit

2019



Length 27.30 m



**Guests Cruising** 

10



Cabins

4

Winter Cruising Area(s)

Corsica - Sardinia, French Riviera, Italy & Sicily, West Mediterranean

Summer Cruising Area(s)

Corsica - Sardinia, French Riviera, Italy & Sicily, West Mediterranean

Crew

Max speed 19 knots Cruising speed 15 knots

Fuel consumption 150 Litres/Hr

4

Type of cabins

4 (3 x Double, 1 x Twin)