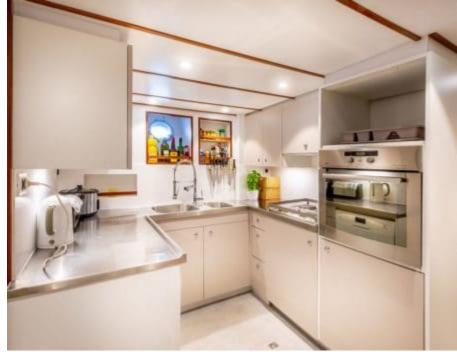

### M/Y CHANTELLA































# **EXTERIOR DESIGN**

































## INTERIOR DESIGN









































## GALLERY LIFESTYLE





### **Specifications**



Low rate per day 4 333 €



High rate per day

6 000 €



Summer low rate per week 26 000 €



Summer high rate per week

36 000 €



Winter low rate per week 26 000 €



Winter high rate per week

36 000 €



Builder



Year built

1966



Year refit

2019



Length 27.30 m



**Guests Cruising** 

10



Cabins

4

Winter Cruising Area(s)

Corsica - Sardinia, French Riviera, Italy & Sicily, West Mediterranean

Summer Cruising Area(s)

Corsica - Sardinia, French Riviera, Italy & Sicily, West Mediterranean

Crew

Max speed 19 knots Cruising speed 15 knots

Fuel consumption 150 Litres/Hr

4

Type of cabins

4 (3 x Double, 1 x Twin)