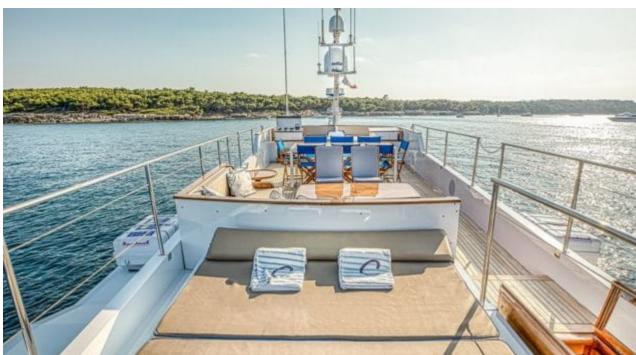

### M/Y CHANTELLA































# **EXTERIOR DESIGN**

































## INTERIOR DESIGN









































## GALLERY LIFESTYLE





### **Specifications**



Low rate per day 4 333 €



High rate per day

6 000 €



Summer low rate per week 26 000 €



Summer high rate per week

36 000 €



Winter low rate per week 26 000 €



Winter high rate per week

36 000 €



Builder



Year built

1966



Year refit

2019



Length 27.30 m



**Guests Cruising** 

10



Cabins

4

Winter Cruising Area(s)

Corsica - Sardinia, French Riviera, Italy & Sicily, West Mediterranean

Summer Cruising Area(s)

Corsica - Sardinia, French Riviera, Italy & Sicily, West Mediterranean

Crew

Max speed 19 knots Cruising speed 15 knots

Fuel consumption 150 Litres/Hr

4

Type of cabins

4 (3 x Double, 1 x Twin)