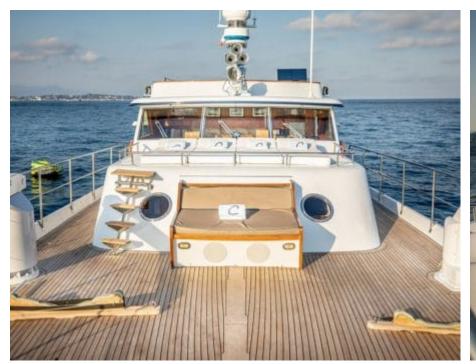

### M/Y CHANTELLA































# **EXTERIOR DESIGN**

































## INTERIOR DESIGN









































## GALLERY LIFESTYLE





### **Specifications**



Low rate per day 4 333 €



High rate per day

6 000 €



Summer low rate per week 26 000 €



Summer high rate per week

36 000 €



Winter low rate per week 26 000 €



Winter high rate per week

36 000 €



Builder



Year built

1966



Year refit

2019



Length 27.30 m



**Guests Cruising** 

10



Cabins

4

Winter Cruising Area(s)

Corsica - Sardinia, French Riviera, Italy & Sicily, West Mediterranean

Summer Cruising Area(s)

Corsica - Sardinia, French Riviera, Italy & Sicily, West Mediterranean

Crew

Max speed 19 knots Cruising speed 15 knots

Fuel consumption 150 Litres/Hr

4

Type of cabins

4 (3 x Double, 1 x Twin)