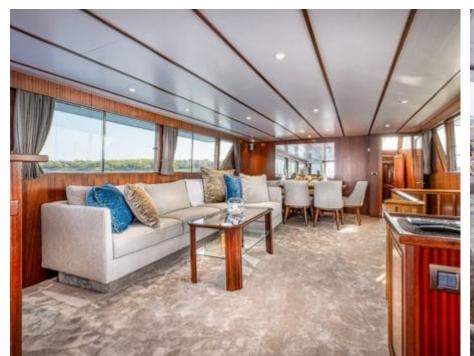

### M/Y CHANTELLA































# **EXTERIOR DESIGN**

































## INTERIOR DESIGN









































## GALLERY LIFESTYLE





### **Specifications**



Low rate per day 4 333 €



High rate per day

6 000 €



Summer low rate per week 26 000 €



Summer high rate per week

36 000 €



Winter low rate per week 26 000 €



Winter high rate per week

36 000 €



Builder



Year built

1966



Year refit

2019



Length 27.30 m



**Guests Cruising** 

10



Cabins

4

Winter Cruising Area(s)

Corsica - Sardinia, French Riviera, Italy & Sicily, West Mediterranean

Summer Cruising Area(s)

Corsica - Sardinia, French Riviera, Italy & Sicily, West Mediterranean

Crew

Max speed 19 knots Cruising speed 15 knots

Fuel consumption 150 Litres/Hr

4

Type of cabins

4 (3 x Double, 1 x Twin)