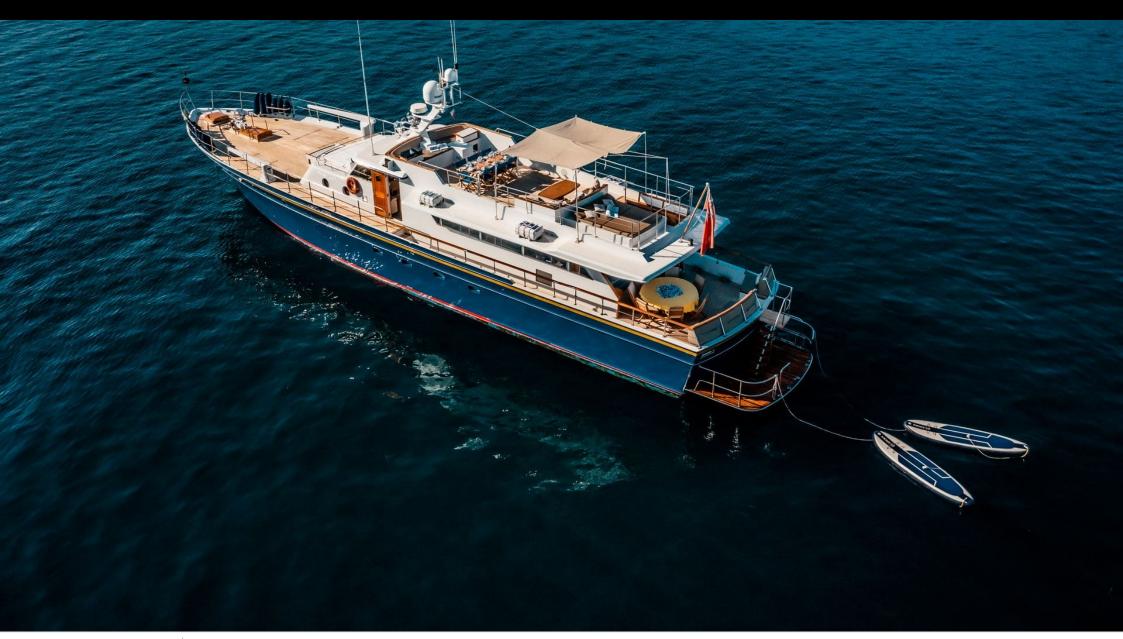

### M/Y CHANTELLA































# **EXTERIOR DESIGN**

































## INTERIOR DESIGN









































## GALLERY LIFESTYLE





### **Specifications**



Low rate per day 4 333 €



High rate per day

6 000 €



Summer low rate per week 26 000 €



Summer high rate per week

36 000 €



Winter low rate per week 26 000 €



Winter high rate per week

36 000 €



Builder



Year built

1966



Year refit

2019



Length 27.30 m



**Guests Cruising** 

10



Cabins

4

Winter Cruising Area(s)

Corsica - Sardinia, French Riviera, Italy & Sicily, West Mediterranean

Summer Cruising Area(s)

Corsica - Sardinia, French Riviera, Italy & Sicily, West Mediterranean

Crew

Max speed 19 knots Cruising speed 15 knots

Fuel consumption 150 Litres/Hr

4

Type of cabins

4 (3 x Double, 1 x Twin)