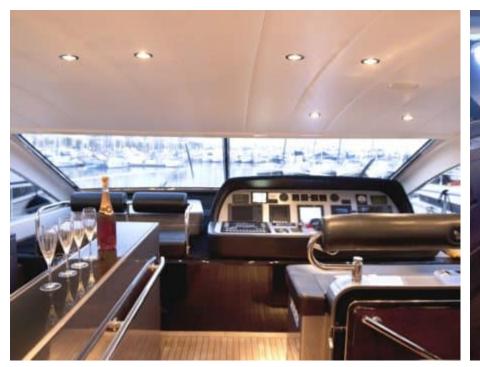

Cabins **3** 



Crew **2** 



### M/Y CRISTAL I























(diving) x 2

Air Conditioning Seadoo scooter Snorkeling Gear Sound System

Television









# EXTERIOR DESIGN













## INTERIOR DESIGN













### GALLERY LIFESTYLE





### **Specifications**



Low rate per day

4 800 €



High rate per day

4 800 €



Summer low rate per week

28 800 €



Summer high rate per week

28 800 €



Winter low rate per week

28 800 €



Winter high rate per week

28 800 €



Builder

Léopard (Arno)



Year built

2002



Year refit

2021



Length

23.96 m



**Guests Cruising** 

10



Cabins

3

Winter Cruising Area(s)

French Riviera, West Mediterranean

Summer Cruising Area(s)
French Riviera, West Mediterranean

Crew

Max speed 30 knots

Cruising speed 24 knots

Fuel consumption 500 L/Hr

Type of cabins

3 (2 x Double, 1 x Twin)