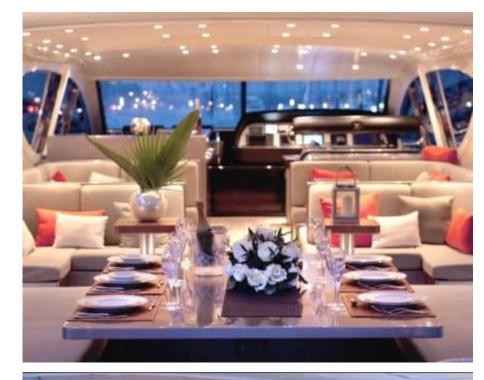

Cabins **3** 



Crew **2** 



### M/Y CRISTAL I























(diving) x 2

Air Conditioning Seadoo scooter Snorkeling Gear Sound System

Television









# EXTERIOR DESIGN













## INTERIOR DESIGN













### GALLERY LIFESTYLE





### **Specifications**



Low rate per day

4 800 €



High rate per day

4 800 €



Summer low rate per week

28 800 €



Summer high rate per week

28 800 €



Winter low rate per week

28 800 €



Winter high rate per week

28 800 €



Builder

Léopard (Arno)



Year built

2002



Year refit

2021



Length

23.96 m



**Guests Cruising** 

10



Cabins

3

Winter Cruising Area(s)

French Riviera, West Mediterranean

Summer Cruising Area(s)
French Riviera, West Mediterranean

Crew

Max speed 30 knots

Cruising speed 24 knots

Fuel consumption 500 L/Hr

Type of cabins

3 (2 x Double, 1 x Twin)