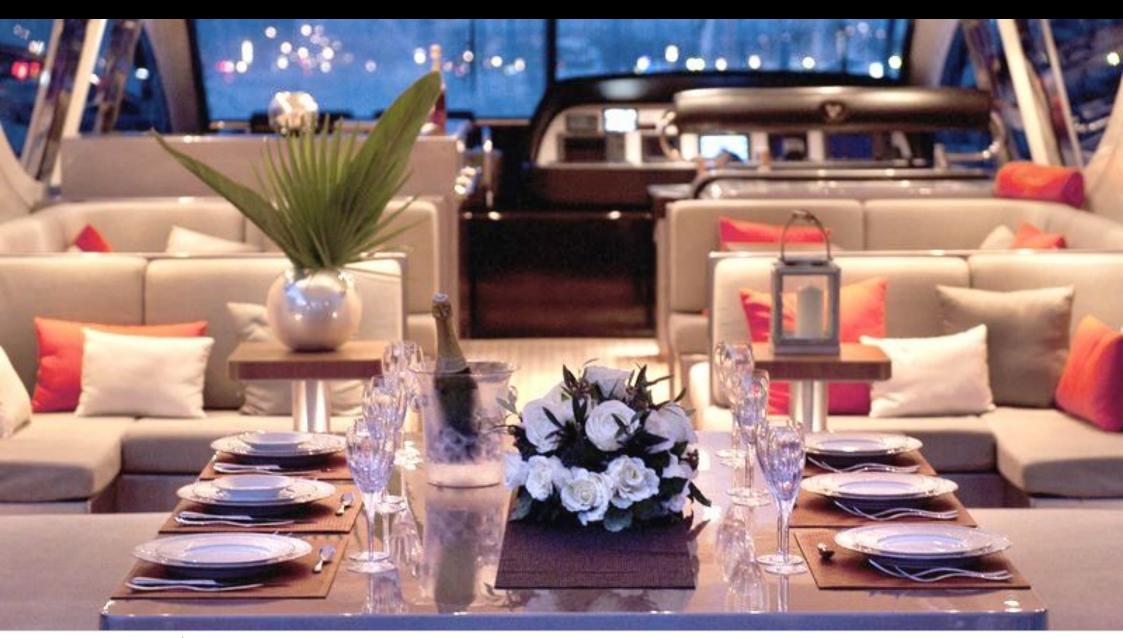

Cabins **3** 



Crew **2** 



### M/Y CRISTAL I























(diving) x 2

Air Conditioning Seadoo scooter Snorkeling Gear Sound System

Television









# EXTERIOR DESIGN













## INTERIOR DESIGN













### GALLERY LIFESTYLE





### **Specifications**



Low rate per day

4 800 €



High rate per day

4 800 €



Summer low rate per week

28 800 €



Summer high rate per week

28 800 €



Winter low rate per week

28 800 €



Winter high rate per week

28 800 €



Builder

Léopard (Arno)



Year built

2002



Year refit

2021



Length

23.96 m



**Guests Cruising** 

10



Cabins

3

Winter Cruising Area(s)

French Riviera, West Mediterranean

Summer Cruising Area(s)
French Riviera, West Mediterranean

Crew

Max speed 30 knots

Cruising speed 24 knots

Fuel consumption 500 L/Hr

Type of cabins

3 (2 x Double, 1 x Twin)