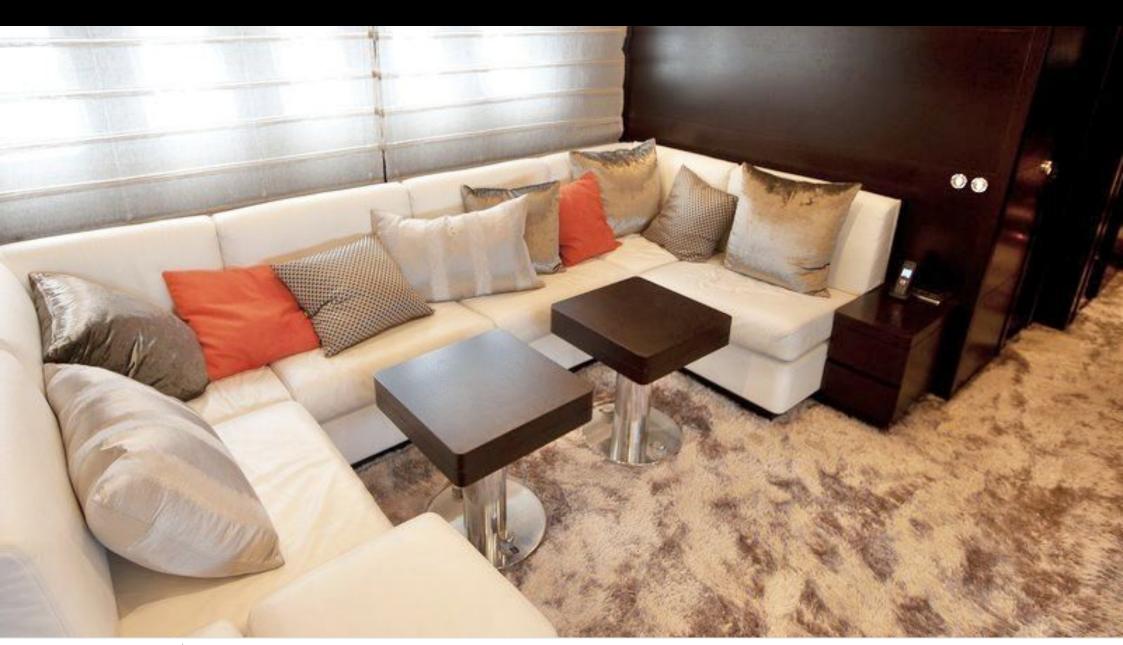

Cabins **3** 



Crew **2** 



### M/Y CRISTAL I























(diving) x 2

Air Conditioning Seadoo scooter Snorkeling Gear Sound System

Television









# EXTERIOR DESIGN













## INTERIOR DESIGN













### GALLERY LIFESTYLE





### **Specifications**



Low rate per day

4 800 €



High rate per day

4 800 €



Summer low rate per week

28 800 €



Summer high rate per week

28 800 €



Winter low rate per week

28 800 €



Winter high rate per week

28 800 €



Builder

Léopard (Arno)



Year built

2002



Year refit

2021



Length

23.96 m



**Guests Cruising** 

10



Cabins

3

Winter Cruising Area(s)

French Riviera, West Mediterranean

Summer Cruising Area(s)
French Riviera, West Mediterranean

Crew

Max speed 30 knots

Cruising speed 24 knots

Fuel consumption 500 L/Hr

Type of cabins

3 (2 x Double, 1 x Twin)