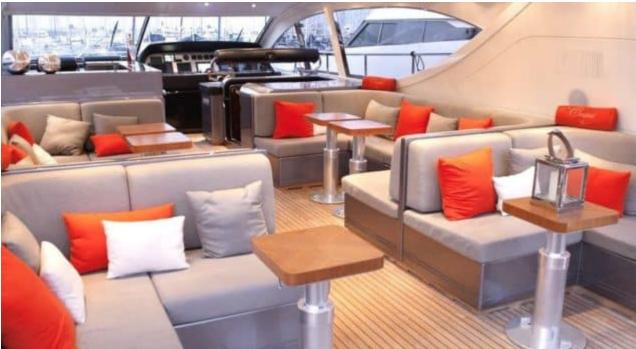

Cabins **3** 



Crew **2** 



### M/Y CRISTAL I























(diving) x 2

Air Conditioning Seadoo scooter Snorkeling Gear Sound System

Television









# EXTERIOR DESIGN













## INTERIOR DESIGN













### GALLERY LIFESTYLE





### **Specifications**



Low rate per day

4 800 €



High rate per day

4 800 €



Summer low rate per week

28 800 €



Summer high rate per week

28 800 €



Winter low rate per week

28 800 €



Winter high rate per week

28 800 €



Builder

Léopard (Arno)



Year built

2002



Year refit

2021



Length

23.96 m



**Guests Cruising** 

10



Cabins

3

Winter Cruising Area(s)

French Riviera, West Mediterranean

Summer Cruising Area(s)
French Riviera, West Mediterranean

Crew

Max speed 30 knots

Cruising speed 24 knots

Fuel consumption 500 L/Hr

Type of cabins

3 (2 x Double, 1 x Twin)