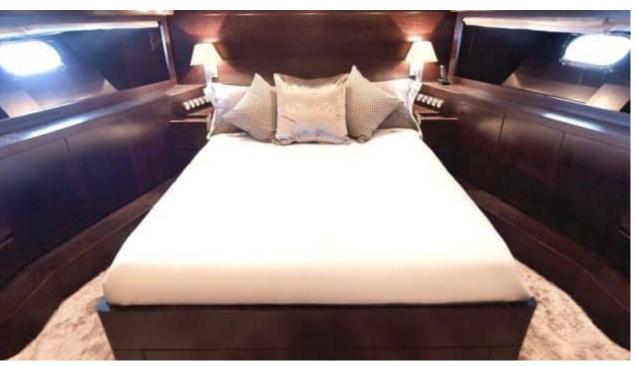

Cabins **3** 



Crew **2** 



### M/Y CRISTAL I























(diving) x 2

Air Conditioning Seadoo scooter Snorkeling Gear Sound System

Television









# EXTERIOR DESIGN













## INTERIOR DESIGN













### GALLERY LIFESTYLE





### **Specifications**



Low rate per day

4 800 €



High rate per day

4 800 €



Summer low rate per week

28 800 €



Summer high rate per week

28 800 €



Winter low rate per week

28 800 €



Winter high rate per week

28 800 €



Builder

Léopard (Arno)



Year built

2002



Year refit

2021



Length

23.96 m



**Guests Cruising** 

10



Cabins

3

Winter Cruising Area(s)

French Riviera, West Mediterranean

Summer Cruising Area(s)
French Riviera, West Mediterranean

Crew

Max speed 30 knots

Cruising speed 24 knots

Fuel consumption 500 L/Hr

Type of cabins

3 (2 x Double, 1 x Twin)