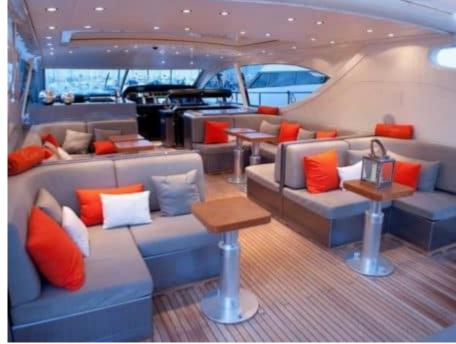

Cabins **3** 



Crew **2** 



### M/Y CRISTAL I























(diving) x 2

Air Conditioning Seadoo scooter Snorkeling Gear Sound System

Television









# EXTERIOR DESIGN













## INTERIOR DESIGN













### GALLERY LIFESTYLE





### **Specifications**



Low rate per day

4 800 €



High rate per day

4 800 €



Summer low rate per week

28 800 €



Summer high rate per week

28 800 €



Winter low rate per week

28 800 €



Winter high rate per week

28 800 €



Builder

Léopard (Arno)



Year built

2002



Year refit

2021



Length

23.96 m



**Guests Cruising** 

10



Cabins

3

Winter Cruising Area(s)

French Riviera, West Mediterranean

Summer Cruising Area(s)
French Riviera, West Mediterranean

Crew

Max speed 30 knots

Cruising speed 24 knots

Fuel consumption 500 L/Hr

Type of cabins

3 (2 x Double, 1 x Twin)