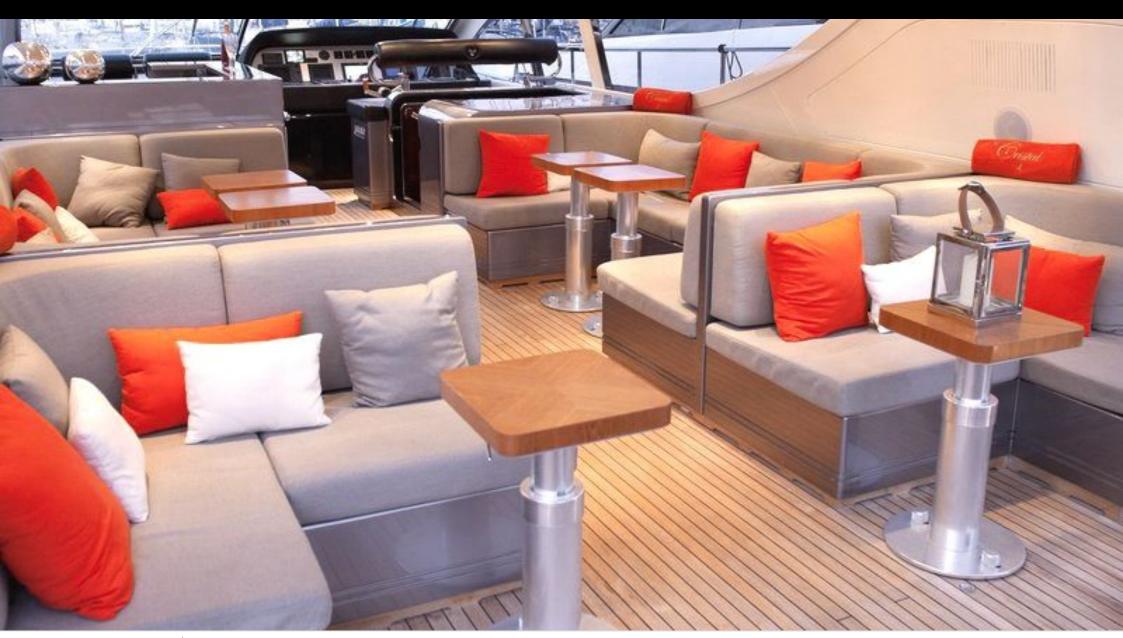

Cabins **3** 



Crew **2** 



### M/Y CRISTAL I























(diving) x 2

Air Conditioning Seadoo scooter Snorkeling Gear Sound System

Television









# EXTERIOR DESIGN













## INTERIOR DESIGN













### GALLERY LIFESTYLE





### **Specifications**



Low rate per day

4 800 €



High rate per day

4 800 €



Summer low rate per week

28 800 €



Summer high rate per week

28 800 €



Winter low rate per week

28 800 €



Winter high rate per week

28 800 €



Builder

Léopard (Arno)



Year built

2002



Year refit

2021



Length

23.96 m



**Guests Cruising** 

10



Cabins

3

Winter Cruising Area(s)

French Riviera, West Mediterranean

Summer Cruising Area(s)
French Riviera, West Mediterranean

Crew

Max speed 30 knots

Cruising speed 24 knots

Fuel consumption 500 L/Hr

Type of cabins

3 (2 x Double, 1 x Twin)