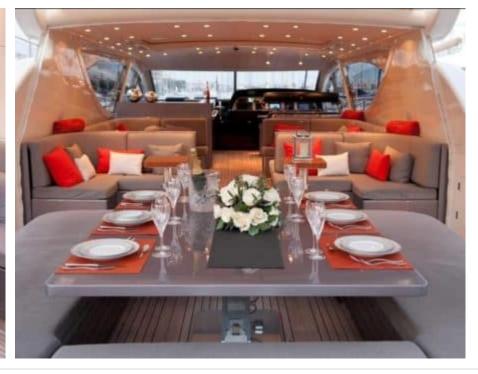

Cabins **3** 



Crew **2** 



### M/Y CRISTAL I























(diving) x 2

Air Conditioning Seadoo scooter Snorkeling Gear Sound System

Television









# EXTERIOR DESIGN













## INTERIOR DESIGN













### GALLERY LIFESTYLE





### **Specifications**



Low rate per day

4 800 €



High rate per day

4 800 €



Summer low rate per week

28 800 €



Summer high rate per week

28 800 €



Winter low rate per week

28 800 €



Winter high rate per week

28 800 €



Builder

Léopard (Arno)



Year built

2002



Year refit

2021



Length

23.96 m



**Guests Cruising** 

10



Cabins

3

Winter Cruising Area(s)

French Riviera, West Mediterranean

Summer Cruising Area(s)
French Riviera, West Mediterranean

Crew

Max speed 30 knots

Cruising speed 24 knots

Fuel consumption 500 L/Hr

Type of cabins

3 (2 x Double, 1 x Twin)