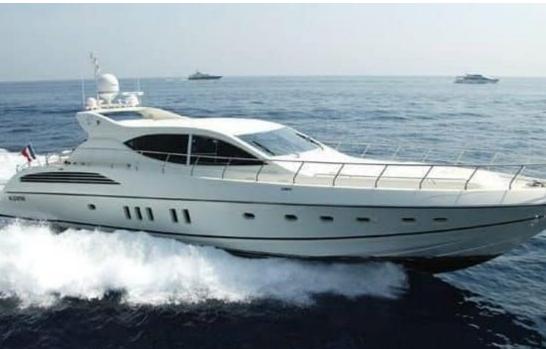

Cabins **3** 



Crew **2** 



### M/Y CRISTAL I























(diving) x 2

Air Conditioning Seadoo scooter Snorkeling Gear Sound System

Television









# EXTERIOR DESIGN













## INTERIOR DESIGN













### GALLERY LIFESTYLE





### **Specifications**



Low rate per day

4 800 €



High rate per day

4 800 €



Summer low rate per week

28 800 €



Summer high rate per week

28 800 €



Winter low rate per week

28 800 €



Winter high rate per week

28 800 €



Builder

Léopard (Arno)



Year built

2002



Year refit

2021



Length

23.96 m



**Guests Cruising** 

10



Cabins

3

Winter Cruising Area(s)

French Riviera, West Mediterranean

Summer Cruising Area(s)
French Riviera, West Mediterranean

Crew

Max speed 30 knots

Cruising speed 24 knots

Fuel consumption 500 L/Hr

Type of cabins

3 (2 x Double, 1 x Twin)