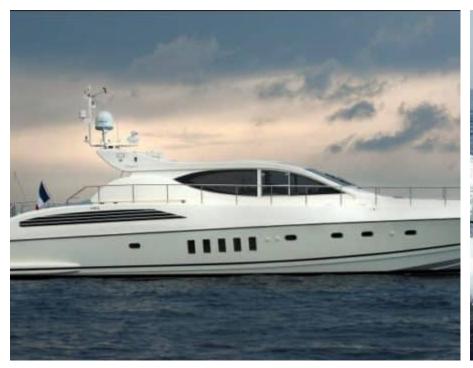

Cabins **3** 



Crew **2** 



### M/Y CRISTAL I























(diving) x 2

Air Conditioning Seadoo scooter Snorkeling Gear Sound System

Television









# EXTERIOR DESIGN













## INTERIOR DESIGN













### GALLERY LIFESTYLE





### **Specifications**



Low rate per day

4 800 €



High rate per day

4 800 €



Summer low rate per week

28 800 €



Summer high rate per week

28 800 €



Winter low rate per week

28 800 €



Winter high rate per week

28 800 €



Builder

Léopard (Arno)



Year built

2002



Year refit

2021



Length

23.96 m



**Guests Cruising** 

10



Cabins

3

Winter Cruising Area(s)

French Riviera, West Mediterranean

Summer Cruising Area(s)
French Riviera, West Mediterranean

Crew

Max speed 30 knots

Cruising speed 24 knots

Fuel consumption 500 L/Hr

Type of cabins

3 (2 x Double, 1 x Twin)