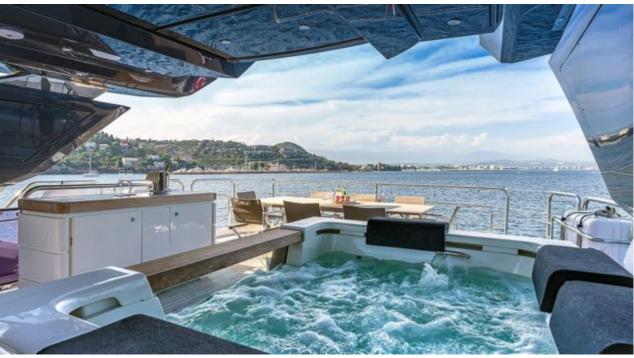

Cak





#### M/Y ESMERALDA OF THE SEAS













Snorkeling Gear Stabilisers at



 Wifi















# EXTERIOR DESIGN















## INTERIOR DESIGN









## GALLERY LIFESTYLE









#### Specifications



Low rate per day

16 667 €



High rate per day

16 667 €



Summer low rate per week

100 000 €



Summer high rate per week

100 000 €



Winter low rate per week

100 000 €



Winter high rate per week

100 000 €



Builder

Monte Carlo Yachts



Year built

2018



Length

29.50 m



**Guests Cruising** 

12



Cabins

5

Winter Cruising Area(s)

Corsica - Sardinia, French Riviera, West Mediterranean

Summer Cruising Area(s)

Corsica - Sardinia, French Riviera, West Mediterranean

Crew

Max speed

Cruising speed

Fuel consumption

4

25 knots

15 knots

320 Litres/Hr

Type of cabins

5 (3 x Double, 2 x Convertible)