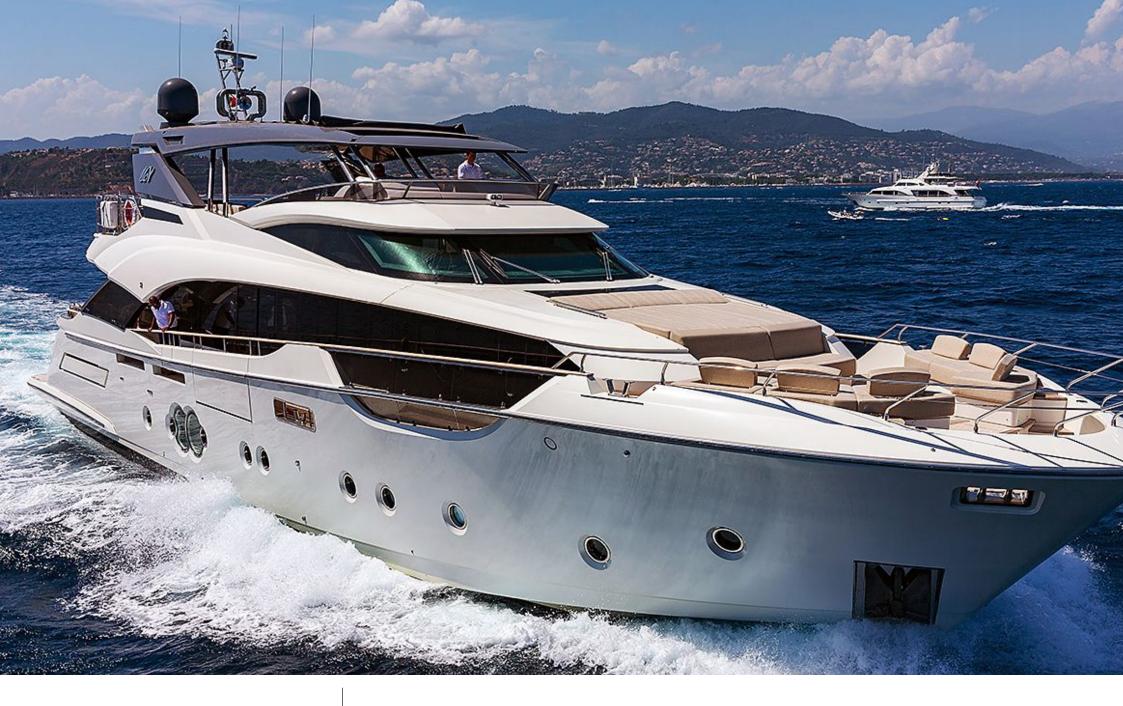

#### M/Y ESMERALDA OF THE SEAS

Snorkeling Gear Stabilisers at

 Wifi

# EXTERIOR DESIGN