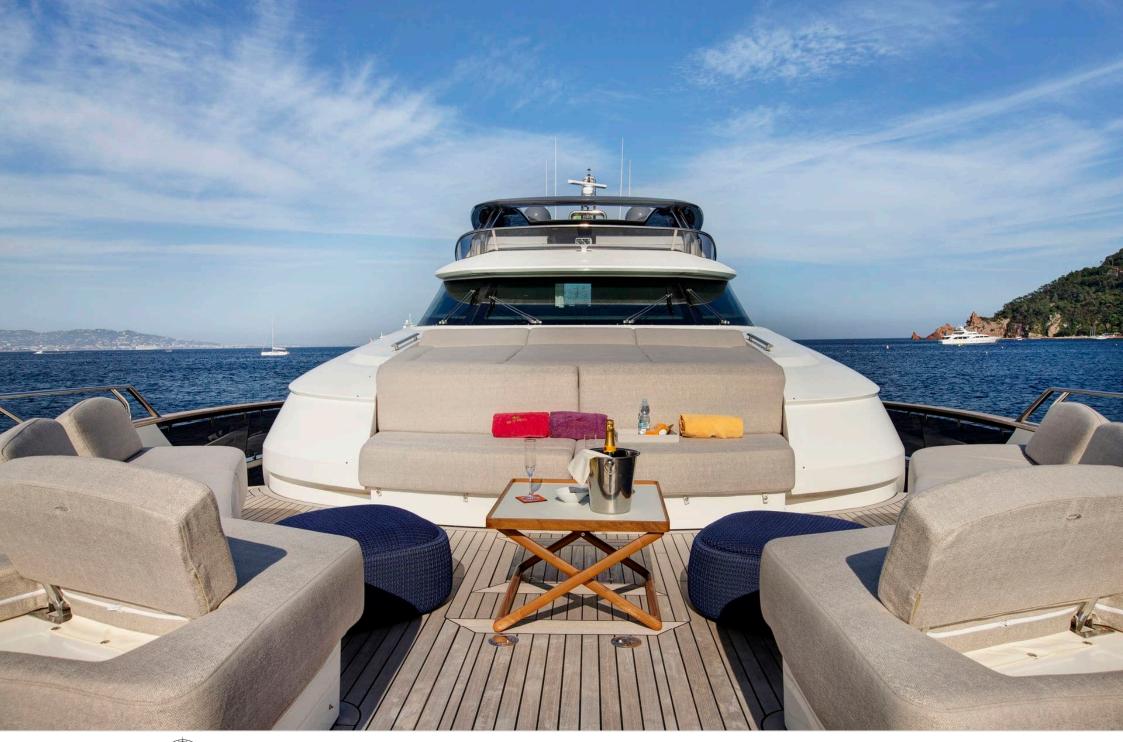

Cak





#### M/Y ESMERALDA OF THE SEAS













Snorkeling Gear Stabilisers at



 Wifi















# EXTERIOR DESIGN















## INTERIOR DESIGN









## GALLERY LIFESTYLE









#### Specifications



Low rate per day

16 667 €



High rate per day

16 667 €



Summer low rate per week

100 000 €



Summer high rate per week

100 000 €



Winter low rate per week

100 000 €



Winter high rate per week

100 000 €



Builder

Monte Carlo Yachts



Year built

2018



Length

29.50 m



**Guests Cruising** 

12



Cabins

5

Winter Cruising Area(s)

Corsica - Sardinia, French Riviera, West Mediterranean

Summer Cruising Area(s)

Corsica - Sardinia, French Riviera, West Mediterranean

Crew

Max speed

Cruising speed

Fuel consumption

4

25 knots

15 knots

320 Litres/Hr

Type of cabins

5 (3 x Double, 2 x Convertible)