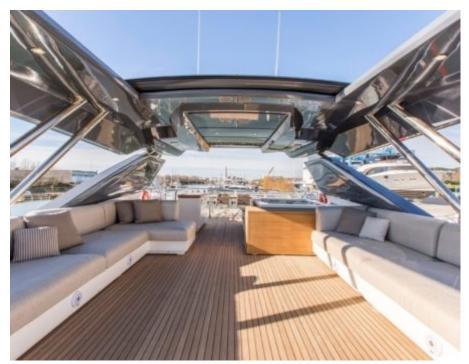

Cak





#### M/Y ESMERALDA OF THE SEAS













Snorkeling Gear Stabilisers at



 Wifi















# EXTERIOR DESIGN















## INTERIOR DESIGN









## GALLERY LIFESTYLE









#### Specifications



Low rate per day

16 667 €



High rate per day

16 667 €



Summer low rate per week

100 000 €



Summer high rate per week

100 000 €



Winter low rate per week

100 000 €



Winter high rate per week

100 000 €



Builder

Monte Carlo Yachts



Year built

2018



Length

29.50 m



**Guests Cruising** 

12



Cabins

5

Winter Cruising Area(s)

Corsica - Sardinia, French Riviera, West Mediterranean

Summer Cruising Area(s)

Corsica - Sardinia, French Riviera, West Mediterranean

Crew

Max speed

Cruising speed

Fuel consumption

4

25 knots

15 knots

320 Litres/Hr

Type of cabins

5 (3 x Double, 2 x Convertible)