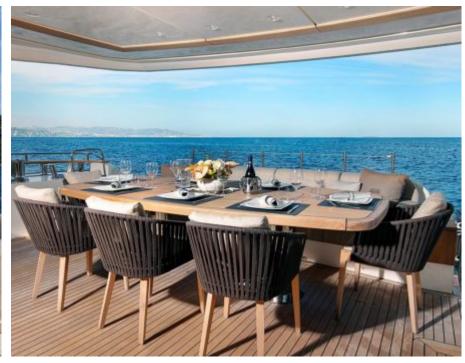

Cak





#### M/Y ESMERALDA OF THE SEAS













Snorkeling Gear Stabilisers at



 Wifi















# EXTERIOR DESIGN















## INTERIOR DESIGN









## GALLERY LIFESTYLE









#### Specifications



Low rate per day

16 667 €



High rate per day

16 667 €



Summer low rate per week

100 000 €



Summer high rate per week

100 000 €



Winter low rate per week

100 000 €



Winter high rate per week

100 000 €



Builder

Monte Carlo Yachts



Year built

2018



Length

29.50 m



**Guests Cruising** 

12



Cabins

5

Winter Cruising Area(s)

Corsica - Sardinia, French Riviera, West Mediterranean

Summer Cruising Area(s)

Corsica - Sardinia, French Riviera, West Mediterranean

Crew

Max speed

Cruising speed

Fuel consumption

4

25 knots

15 knots

320 Litres/Hr

Type of cabins

5 (3 x Double, 2 x Convertible)