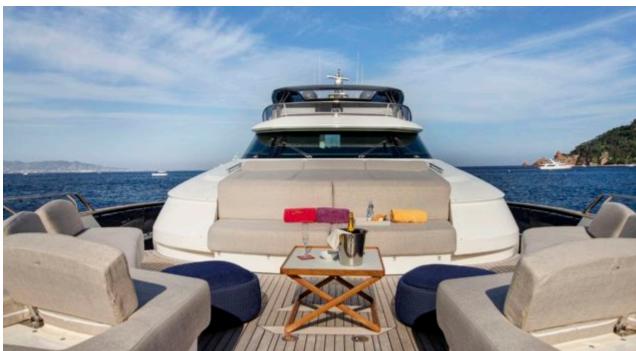

Cak





#### M/Y ESMERALDA OF THE SEAS













Snorkeling Gear Stabilisers at



 Wifi















# EXTERIOR DESIGN















## INTERIOR DESIGN









## GALLERY LIFESTYLE









#### Specifications



Low rate per day

16 667 €



High rate per day

16 667 €



Summer low rate per week

100 000 €



Summer high rate per week

100 000 €



Winter low rate per week

100 000 €



Winter high rate per week

100 000 €



Builder

Monte Carlo Yachts



Year built

2018



Length

29.50 m



**Guests Cruising** 

12



Cabins

5

Winter Cruising Area(s)

Corsica - Sardinia, French Riviera, West Mediterranean

Summer Cruising Area(s)

Corsica - Sardinia, French Riviera, West Mediterranean

Crew

Max speed

Cruising speed

Fuel consumption

4

25 knots

15 knots

320 Litres/Hr

Type of cabins

5 (3 x Double, 2 x Convertible)