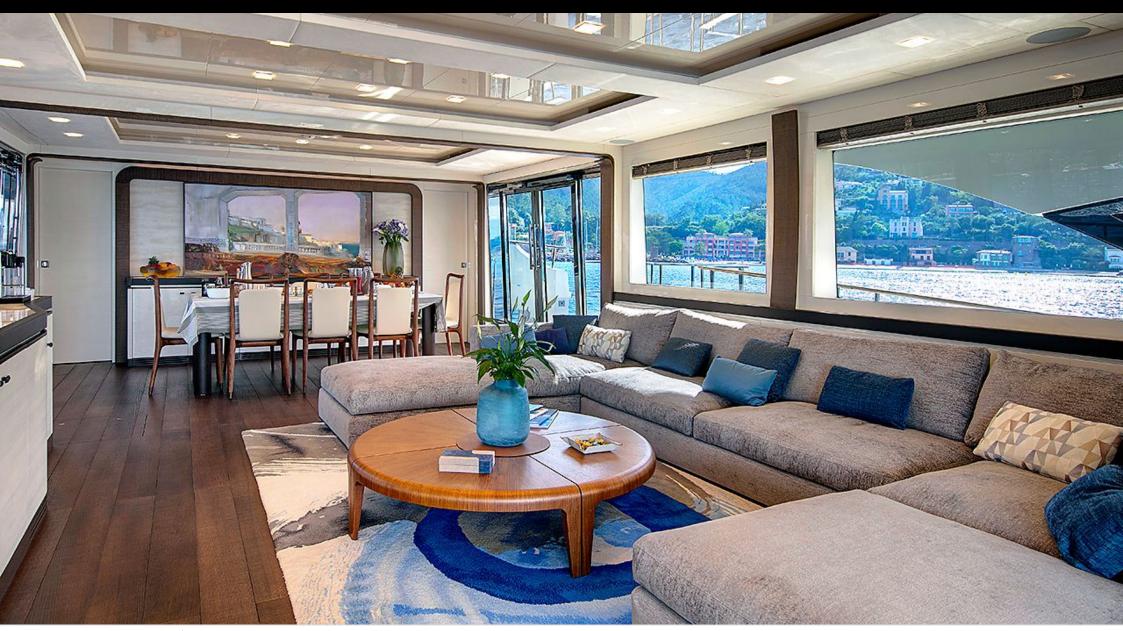

Cak





#### M/Y ESMERALDA OF THE SEAS













Snorkeling Gear Stabilisers at



 Wifi















# EXTERIOR DESIGN















## INTERIOR DESIGN









## GALLERY LIFESTYLE









#### Specifications



Low rate per day

16 667 €



High rate per day

16 667 €



Summer low rate per week

100 000 €



Summer high rate per week

100 000 €



Winter low rate per week

100 000 €



Winter high rate per week

100 000 €



Builder

Monte Carlo Yachts



Year built

2018



Length

29.50 m



**Guests Cruising** 

12



Cabins

5

Winter Cruising Area(s)

Corsica - Sardinia, French Riviera, West Mediterranean

Summer Cruising Area(s)

Corsica - Sardinia, French Riviera, West Mediterranean

Crew

Max speed

Cruising speed

Fuel consumption

4

25 knots

15 knots

320 Litres/Hr

Type of cabins

5 (3 x Double, 2 x Convertible)