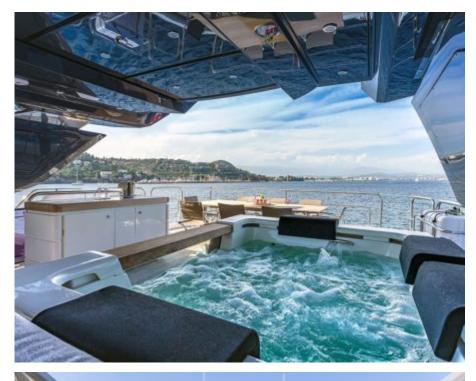

Cak





#### M/Y ESMERALDA OF THE SEAS













Snorkeling Gear Stabilisers at



 Wifi















# EXTERIOR DESIGN















## INTERIOR DESIGN









## GALLERY LIFESTYLE









#### Specifications



Low rate per day

16 667 €



High rate per day

16 667 €



Summer low rate per week

100 000 €



Summer high rate per week

100 000 €



Winter low rate per week

100 000 €



Winter high rate per week

100 000 €



Builder

Monte Carlo Yachts



Year built

2018



Length

29.50 m



**Guests Cruising** 

12



Cabins

5

Winter Cruising Area(s)

Corsica - Sardinia, French Riviera, West Mediterranean

Summer Cruising Area(s)

Corsica - Sardinia, French Riviera, West Mediterranean

Crew

Max speed

Cruising speed

Fuel consumption

4

25 knots

15 knots

320 Litres/Hr

Type of cabins

5 (3 x Double, 2 x Convertible)