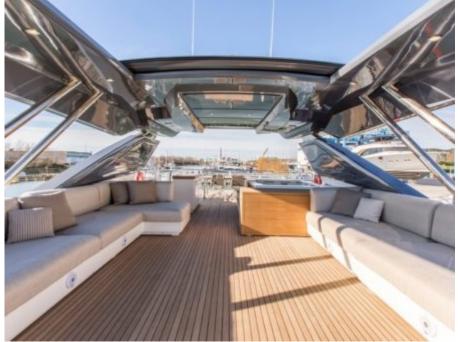

Cak





#### M/Y ESMERALDA OF THE SEAS













Snorkeling Gear Stabilisers at



 Wifi















# EXTERIOR DESIGN















## INTERIOR DESIGN









## GALLERY LIFESTYLE









#### Specifications



Low rate per day

16 667 €



High rate per day

16 667 €



Summer low rate per week

100 000 €



Summer high rate per week

100 000 €



Winter low rate per week

100 000 €



Winter high rate per week

100 000 €



Builder

Monte Carlo Yachts



Year built

2018



Length

29.50 m



**Guests Cruising** 

12



Cabins

5

Winter Cruising Area(s)

Corsica - Sardinia, French Riviera, West Mediterranean

Summer Cruising Area(s)

Corsica - Sardinia, French Riviera, West Mediterranean

Crew

Max speed

Cruising speed

Fuel consumption

4

25 knots

15 knots

320 Litres/Hr

Type of cabins

5 (3 x Double, 2 x Convertible)