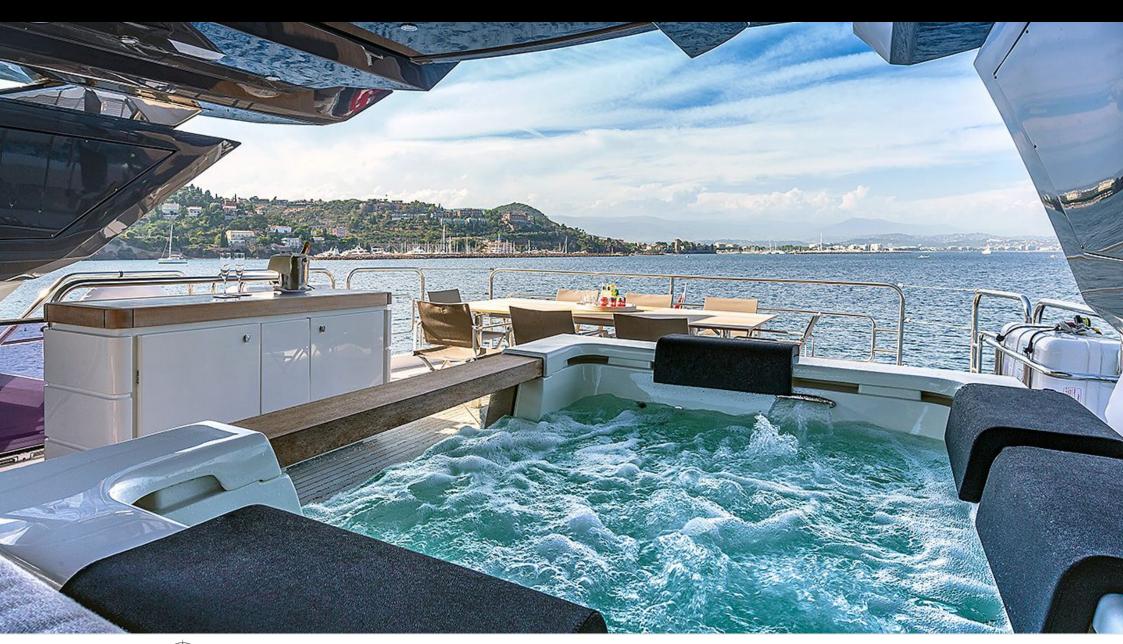

Cak





#### M/Y ESMERALDA OF THE SEAS













Snorkeling Gear Stabilisers at



 Wifi















# EXTERIOR DESIGN















## INTERIOR DESIGN









## GALLERY LIFESTYLE









#### Specifications



Low rate per day

16 667 €



High rate per day

16 667 €



Summer low rate per week

100 000 €



Summer high rate per week

100 000 €



Winter low rate per week

100 000 €



Winter high rate per week

100 000 €



Builder

Monte Carlo Yachts



Year built

2018



Length

29.50 m



**Guests Cruising** 

12



Cabins

5

Winter Cruising Area(s)

Corsica - Sardinia, French Riviera, West Mediterranean

Summer Cruising Area(s)

Corsica - Sardinia, French Riviera, West Mediterranean

Crew

Max speed

Cruising speed

Fuel consumption

4

25 knots

15 knots

320 Litres/Hr

Type of cabins

5 (3 x Double, 2 x Convertible)