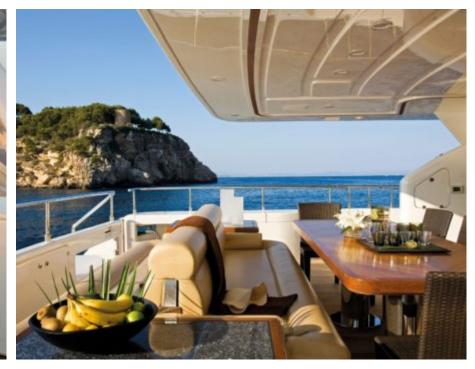

M/Y ETHNA





Guests 12



Cabins **5** 



Crew **5** 



### M/Y ETHNA



































## EXTERIOR DESIGN























# INTERIOR DESIGN









































## GALLERY LIFESTYLE











#### **Specifications**



Summer low rate per week 63 000 €



Summer high rate per week

77 000 €



Winter low rate per week 60 000 €



Winter high rate per week

74 000 €



Builder Ferretti



Year built 2008



Year refit

2020



Length 30 m



Guests Cruising



Cabins

5

Winter Cruising Area(s)

Corsica - Sardinia, French Riviera, Italy & Sicily, West Mediterranean

Summer Cruising Area(s)

12

Corsica - Sardinia, French Riviera, Italy & Sicily, West Mediterranean

Crew

Max speed 24 knots Cruising speed 18 knots

Fuel consumption 500 Litres/Hr

Type of cabins

5 (3 x Double, 2 x Twin, 2 x Pullman)