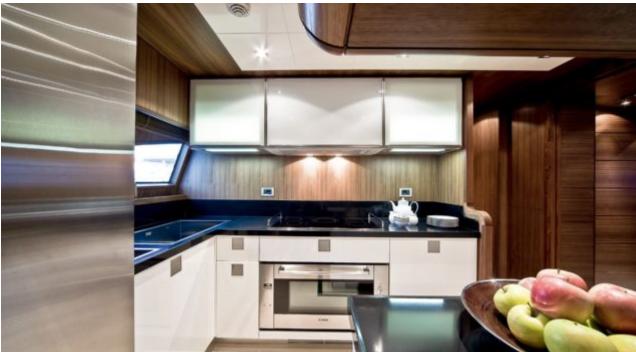

M/Y ETHNA





Guests 12



Cabins **5** 



Crew **5** 



### M/Y ETHNA



































## EXTERIOR DESIGN























# INTERIOR DESIGN









































## GALLERY LIFESTYLE











#### **Specifications**



Summer low rate per week 63 000 €



Summer high rate per week

77 000 €



Winter low rate per week 60 000 €



Winter high rate per week

74 000 €



Builder Ferretti



Year built 2008



Year refit

2020



Length 30 m



Guests Cruising



Cabins

5

Winter Cruising Area(s)

Corsica - Sardinia, French Riviera, Italy & Sicily, West Mediterranean

Summer Cruising Area(s)

12

Corsica - Sardinia, French Riviera, Italy & Sicily, West Mediterranean

Crew

Max speed 24 knots Cruising speed 18 knots

Fuel consumption 500 Litres/Hr

Type of cabins

5 (3 x Double, 2 x Twin, 2 x Pullman)