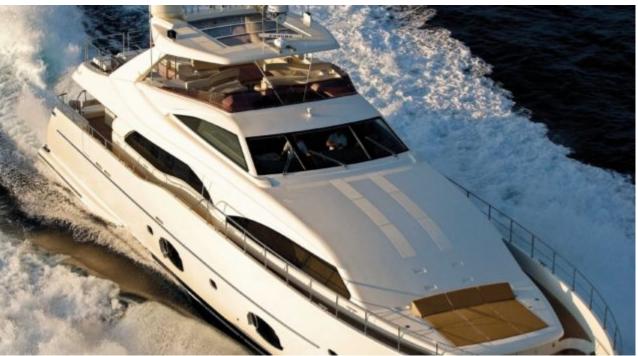

M/Y ETHNA





Guests 12



Cabins **5** 



Crew **5** 



### M/Y ETHNA



































## EXTERIOR DESIGN























# INTERIOR DESIGN









































## GALLERY LIFESTYLE











#### **Specifications**



Summer low rate per week 63 000 €



Summer high rate per week

77 000 €



Winter low rate per week 60 000 €



Winter high rate per week

74 000 €



Builder Ferretti



Year built 2008



Year refit

2020



Length 30 m



Guests Cruising



Cabins

5

Winter Cruising Area(s)

Corsica - Sardinia, French Riviera, Italy & Sicily, West Mediterranean

Summer Cruising Area(s)

12

Corsica - Sardinia, French Riviera, Italy & Sicily, West Mediterranean

Crew

Max speed 24 knots Cruising speed 18 knots

Fuel consumption 500 Litres/Hr

Type of cabins

5 (3 x Double, 2 x Twin, 2 x Pullman)