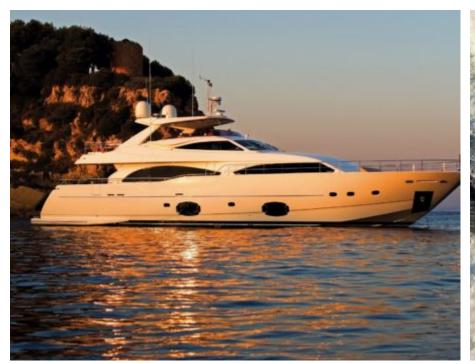

M/Y ETHNA





Guests 12



Cabins **5** 



Crew **5** 



### M/Y ETHNA



































## EXTERIOR DESIGN























# INTERIOR DESIGN









































## GALLERY LIFESTYLE











#### **Specifications**



Summer low rate per week 63 000 €



Summer high rate per week

77 000 €



Winter low rate per week 60 000 €



Winter high rate per week

74 000 €



Builder Ferretti



Year built 2008



Year refit

2020



Length 30 m



Guests Cruising



Cabins

5

Winter Cruising Area(s)

Corsica - Sardinia, French Riviera, Italy & Sicily, West Mediterranean

Summer Cruising Area(s)

12

Corsica - Sardinia, French Riviera, Italy & Sicily, West Mediterranean

Crew

Max speed 24 knots Cruising speed 18 knots

Fuel consumption 500 Litres/Hr

Type of cabins

5 (3 x Double, 2 x Twin, 2 x Pullman)