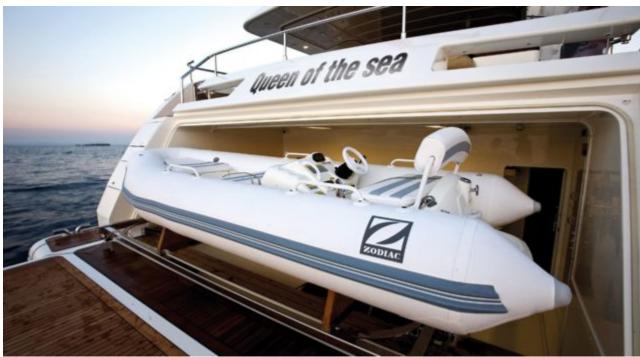

M/Y ETHNA





Guests 12



Cabins **5** 



Crew **5** 



### M/Y ETHNA



































## EXTERIOR DESIGN























# INTERIOR DESIGN









































## GALLERY LIFESTYLE











#### **Specifications**



Summer low rate per week 63 000 €



Summer high rate per week

77 000 €



Winter low rate per week 60 000 €



Winter high rate per week

74 000 €



Builder Ferretti



Year built 2008



Year refit

2020



Length 30 m



Guests Cruising



Cabins

5

Winter Cruising Area(s)

Corsica - Sardinia, French Riviera, Italy & Sicily, West Mediterranean

Summer Cruising Area(s)

12

Corsica - Sardinia, French Riviera, Italy & Sicily, West Mediterranean

Crew

Max speed 24 knots Cruising speed 18 knots

Fuel consumption 500 Litres/Hr

Type of cabins

5 (3 x Double, 2 x Twin, 2 x Pullman)