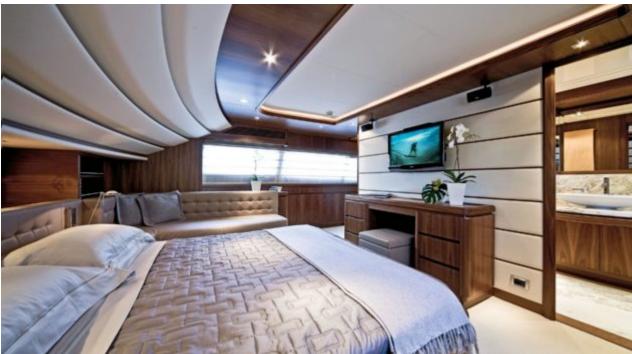

M/Y ETHNA





Guests 12



Cabins **5** 



Crew **5** 



### M/Y ETHNA



































## EXTERIOR DESIGN























# INTERIOR DESIGN









































## GALLERY LIFESTYLE











#### **Specifications**



Summer low rate per week 63 000 €



Summer high rate per week

77 000 €



Winter low rate per week 60 000 €



Winter high rate per week

74 000 €



Builder Ferretti



Year built 2008



Year refit

2020



Length 30 m



Guests Cruising



Cabins

5

Winter Cruising Area(s)

Corsica - Sardinia, French Riviera, Italy & Sicily, West Mediterranean

Summer Cruising Area(s)

12

Corsica - Sardinia, French Riviera, Italy & Sicily, West Mediterranean

Crew

Max speed 24 knots Cruising speed 18 knots

Fuel consumption 500 Litres/Hr

Type of cabins

5 (3 x Double, 2 x Twin, 2 x Pullman)