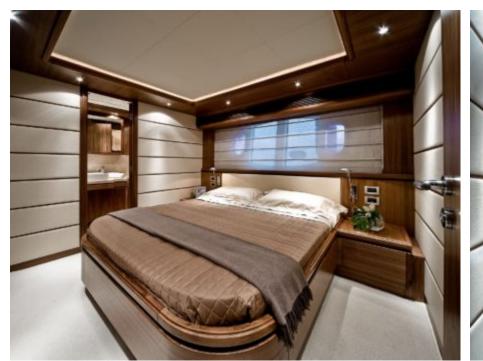

M/Y ETHNA





Guests 12



Cabins **5** 



Crew **5** 



### M/Y ETHNA



































## EXTERIOR DESIGN























# INTERIOR DESIGN









































## GALLERY LIFESTYLE











#### **Specifications**



Summer low rate per week 63 000 €



Summer high rate per week

77 000 €



Winter low rate per week 60 000 €



Winter high rate per week

74 000 €



Builder Ferretti



Year built 2008



Year refit

2020



Length 30 m



Guests Cruising



Cabins

5

Winter Cruising Area(s)

Corsica - Sardinia, French Riviera, Italy & Sicily, West Mediterranean

Summer Cruising Area(s)

12

Corsica - Sardinia, French Riviera, Italy & Sicily, West Mediterranean

Crew

Max speed 24 knots Cruising speed 18 knots

Fuel consumption 500 Litres/Hr

Type of cabins

5 (3 x Double, 2 x Twin, 2 x Pullman)