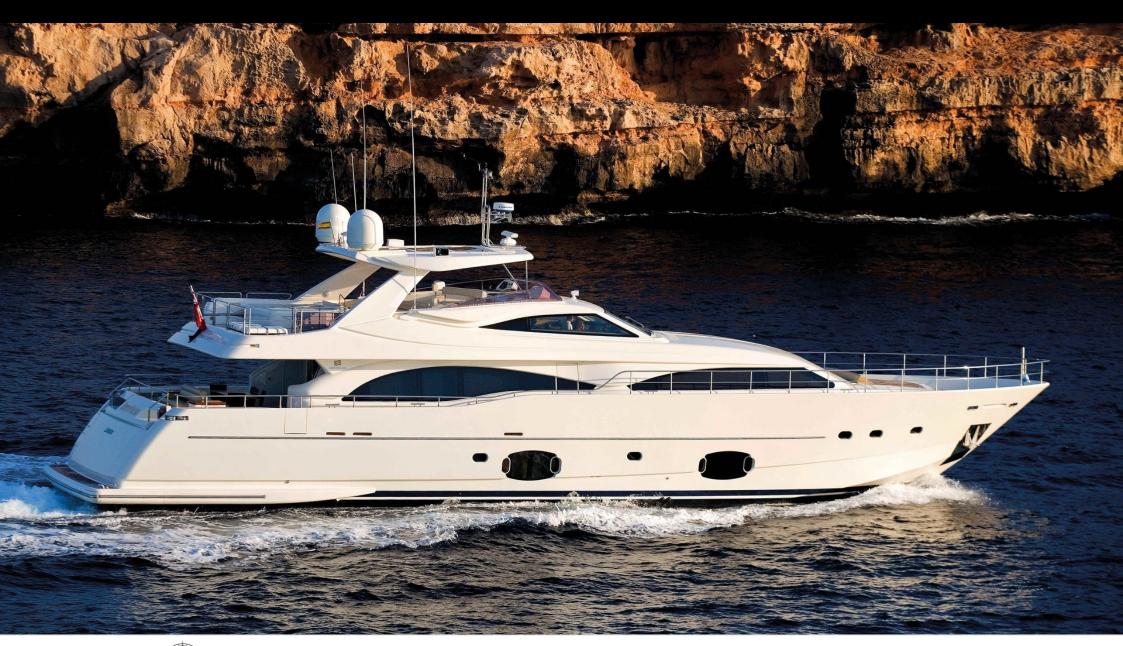

M/Y ETHNA





Guests 12



Cabins **5** 



Crew **5** 



### M/Y ETHNA



































## EXTERIOR DESIGN























# INTERIOR DESIGN









































## GALLERY LIFESTYLE











#### **Specifications**



Summer low rate per week 63 000 €



Summer high rate per week

77 000 €



Winter low rate per week 60 000 €



Winter high rate per week

74 000 €



Builder Ferretti



Year built 2008



Year refit

2020



Length 30 m



Guests Cruising



Cabins

5

Winter Cruising Area(s)

Corsica - Sardinia, French Riviera, Italy & Sicily, West Mediterranean

Summer Cruising Area(s)

12

Corsica - Sardinia, French Riviera, Italy & Sicily, West Mediterranean

Crew

Max speed 24 knots Cruising speed 18 knots

Fuel consumption 500 Litres/Hr

Type of cabins

5 (3 x Double, 2 x Twin, 2 x Pullman)