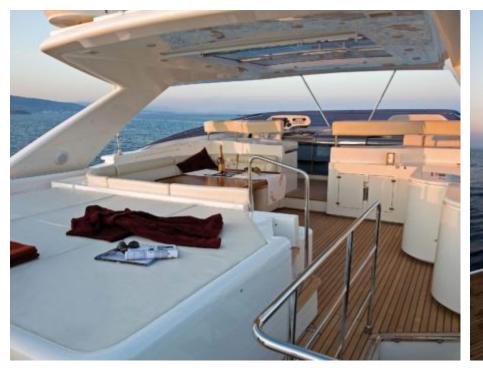

M/Y ETHNA





Guests 12



Cabins **5** 



Crew **5** 



### M/Y ETHNA



































## EXTERIOR DESIGN























# INTERIOR DESIGN









































## GALLERY LIFESTYLE











#### **Specifications**



Summer low rate per week 63 000 €



Summer high rate per week

77 000 €



Winter low rate per week 60 000 €



Winter high rate per week

74 000 €



Builder Ferretti



Year built 2008



Year refit

2020



Length 30 m



Guests Cruising



Cabins

5

Winter Cruising Area(s)

Corsica - Sardinia, French Riviera, Italy & Sicily, West Mediterranean

Summer Cruising Area(s)

12

Corsica - Sardinia, French Riviera, Italy & Sicily, West Mediterranean

Crew

Max speed 24 knots Cruising speed 18 knots

Fuel consumption 500 Litres/Hr

Type of cabins

5 (3 x Double, 2 x Twin, 2 x Pullman)