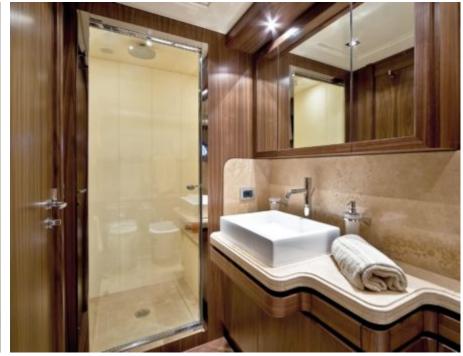

M/Y ETHNA





Guests 12



Cabins **5** 



Crew **5** 



### M/Y ETHNA



































## EXTERIOR DESIGN























# INTERIOR DESIGN









































## GALLERY LIFESTYLE











#### **Specifications**



Summer low rate per week 63 000 €



Summer high rate per week

77 000 €



Winter low rate per week 60 000 €



Winter high rate per week

74 000 €



Builder Ferretti



Year built 2008



Year refit

2020



Length 30 m



Guests Cruising



Cabins

5

Winter Cruising Area(s)

Corsica - Sardinia, French Riviera, Italy & Sicily, West Mediterranean

Summer Cruising Area(s)

12

Corsica - Sardinia, French Riviera, Italy & Sicily, West Mediterranean

Crew

Max speed 24 knots Cruising speed 18 knots

Fuel consumption 500 Litres/Hr

Type of cabins

5 (3 x Double, 2 x Twin, 2 x Pullman)