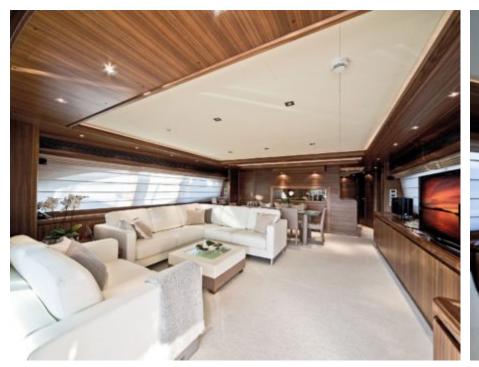

M/Y ETHNA





Guests 12



Cabins **5** 



Crew **5** 



### M/Y ETHNA



































## EXTERIOR DESIGN























# INTERIOR DESIGN









































## GALLERY LIFESTYLE











#### **Specifications**



Summer low rate per week 63 000 €



Summer high rate per week

77 000 €



Winter low rate per week 60 000 €



Winter high rate per week

74 000 €



Builder Ferretti



Year built 2008



Year refit

2020



Length 30 m



Guests Cruising



Cabins

5

Winter Cruising Area(s)

Corsica - Sardinia, French Riviera, Italy & Sicily, West Mediterranean

Summer Cruising Area(s)

12

Corsica - Sardinia, French Riviera, Italy & Sicily, West Mediterranean

Crew

Max speed 24 knots Cruising speed 18 knots

Fuel consumption 500 Litres/Hr

Type of cabins

5 (3 x Double, 2 x Twin, 2 x Pullman)