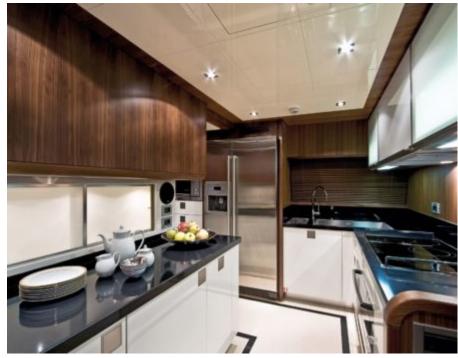

M/Y ETHNA





Guests 12



Cabins **5** 



Crew **5** 



### M/Y ETHNA



































## EXTERIOR DESIGN























# INTERIOR DESIGN









































## GALLERY LIFESTYLE











#### **Specifications**



Summer low rate per week 63 000 €



Summer high rate per week

77 000 €



Winter low rate per week 60 000 €



Winter high rate per week

74 000 €



Builder Ferretti



Year built 2008



Year refit

2020



Length 30 m



Guests Cruising



Cabins

5

Winter Cruising Area(s)

Corsica - Sardinia, French Riviera, Italy & Sicily, West Mediterranean

Summer Cruising Area(s)

12

Corsica - Sardinia, French Riviera, Italy & Sicily, West Mediterranean

Crew

Max speed 24 knots Cruising speed 18 knots

Fuel consumption 500 Litres/Hr

Type of cabins

5 (3 x Double, 2 x Twin, 2 x Pullman)