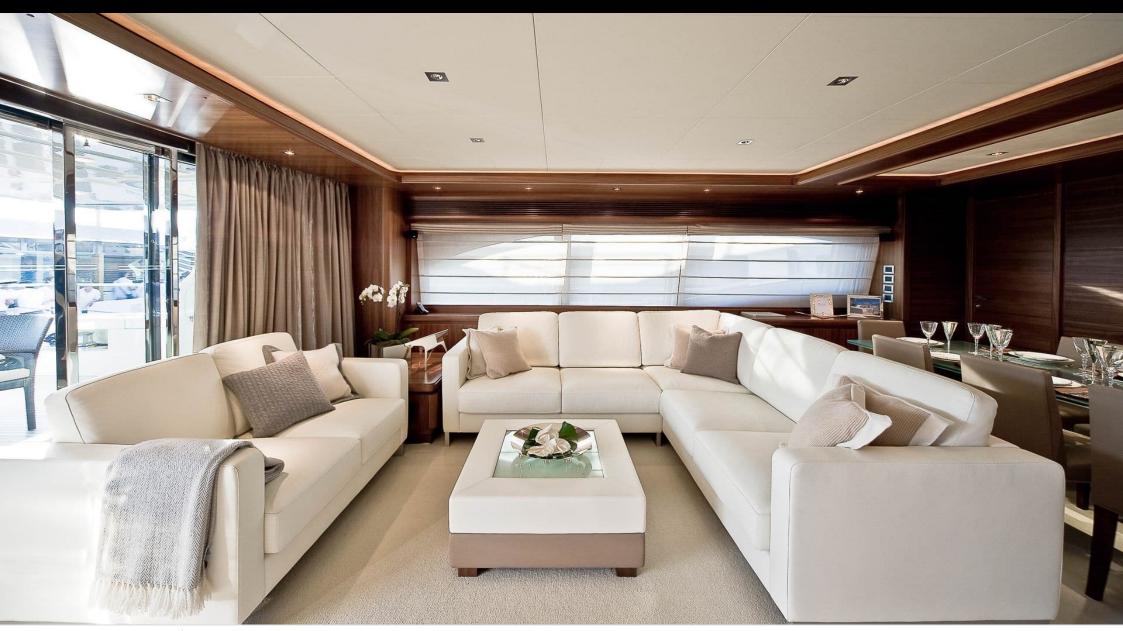

M/Y ETHNA





Guests 12



Cabins **5** 



Crew **5** 



### M/Y ETHNA



































## EXTERIOR DESIGN























# INTERIOR DESIGN









































## GALLERY LIFESTYLE











#### **Specifications**



Summer low rate per week 63 000 €



Summer high rate per week

77 000 €



Winter low rate per week 60 000 €



Winter high rate per week

74 000 €



Builder Ferretti



Year built 2008



Year refit

2020



Length 30 m



Guests Cruising



Cabins

5

Winter Cruising Area(s)

Corsica - Sardinia, French Riviera, Italy & Sicily, West Mediterranean

Summer Cruising Area(s)

12

Corsica - Sardinia, French Riviera, Italy & Sicily, West Mediterranean

Crew

Max speed 24 knots Cruising speed 18 knots

Fuel consumption 500 Litres/Hr

Type of cabins

5 (3 x Double, 2 x Twin, 2 x Pullman)