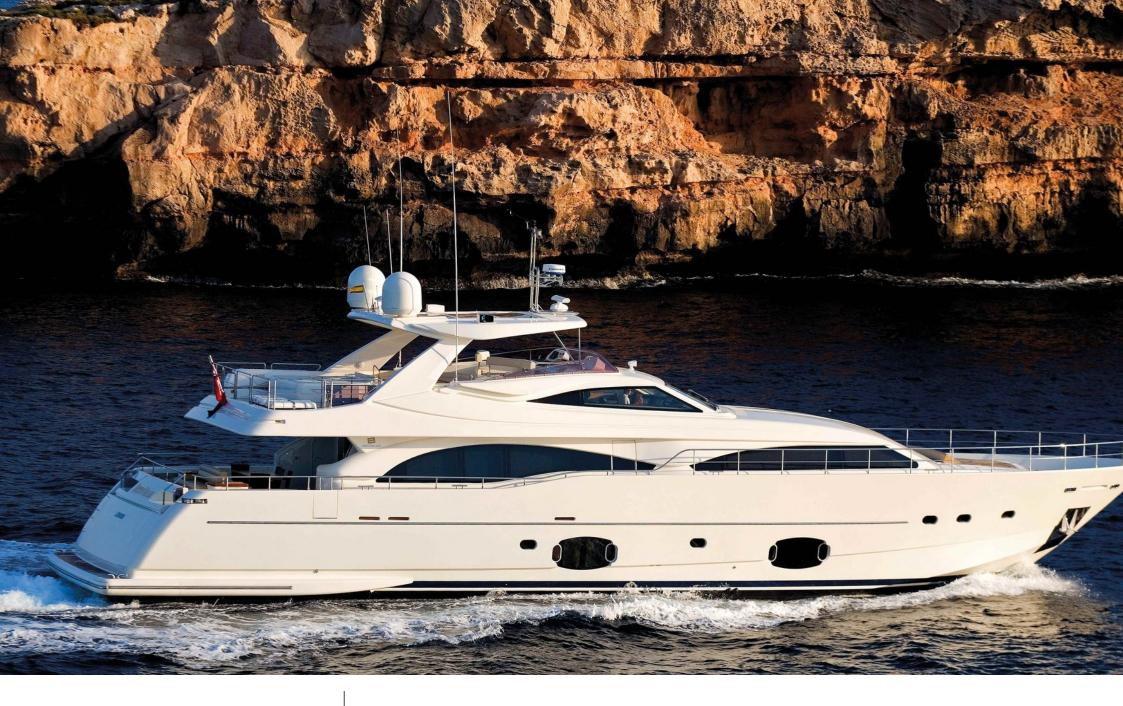

M/Y ETHNA

Guests 12

Cabins **5** 

Crew **5** 

### M/Y ETHNA

Year built 2008

Year refit

2020

Length 30 m

Guests Cruising

Cabins

5

Winter Cruising Area(s)