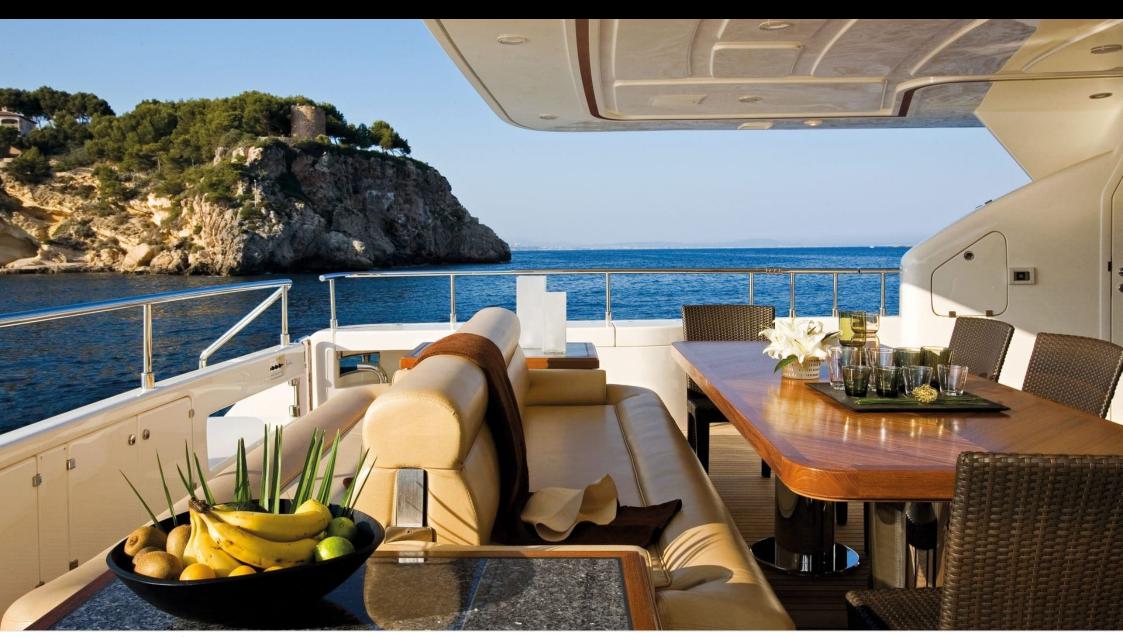

M/Y ETHNA





Guests 12



Cabins **5** 



Crew **5** 



### M/Y ETHNA



































## EXTERIOR DESIGN























# INTERIOR DESIGN









































## GALLERY LIFESTYLE











#### **Specifications**



Summer low rate per week 63 000 €



Summer high rate per week

77 000 €



Winter low rate per week 60 000 €



Winter high rate per week

74 000 €



Builder Ferretti



Year built 2008



Year refit

2020



Length 30 m



Guests Cruising



Cabins

5

Winter Cruising Area(s)

Corsica - Sardinia, French Riviera, Italy & Sicily, West Mediterranean

Summer Cruising Area(s)

12

Corsica - Sardinia, French Riviera, Italy & Sicily, West Mediterranean

Crew

Max speed 24 knots Cruising speed 18 knots

Fuel consumption 500 Litres/Hr

Type of cabins

5 (3 x Double, 2 x Twin, 2 x Pullman)