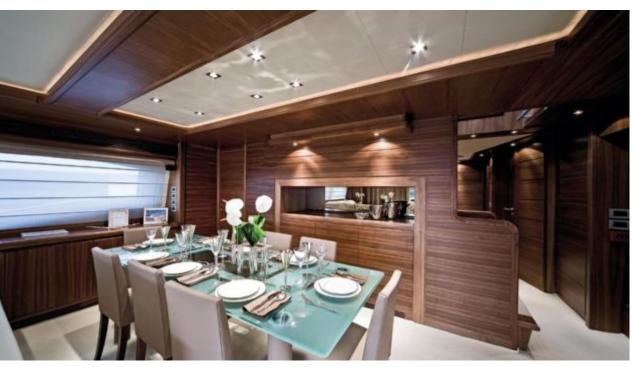

M/Y ETHNA





Guests 12



Cabins **5** 



Crew **5** 



### M/Y ETHNA



































## EXTERIOR DESIGN























# INTERIOR DESIGN









































## GALLERY LIFESTYLE











#### **Specifications**



Summer low rate per week 63 000 €



Summer high rate per week

77 000 €



Winter low rate per week 60 000 €



Winter high rate per week

74 000 €



Builder Ferretti



Year built 2008



Year refit

2020



Length 30 m



Guests Cruising



Cabins

5

Winter Cruising Area(s)

Corsica - Sardinia, French Riviera, Italy & Sicily, West Mediterranean

Summer Cruising Area(s)

12

Corsica - Sardinia, French Riviera, Italy & Sicily, West Mediterranean

Crew

Max speed 24 knots Cruising speed 18 knots

Fuel consumption 500 Litres/Hr

Type of cabins

5 (3 x Double, 2 x Twin, 2 x Pullman)