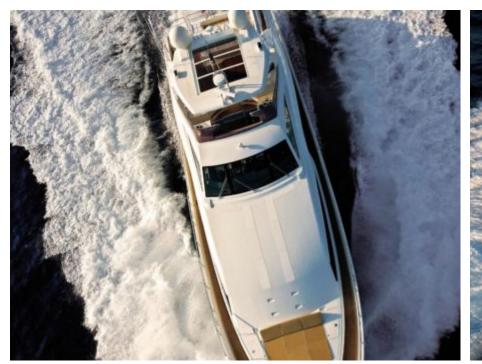

M/Y ETHNA





Guests 12



Cabins **5** 



Crew **5** 



### M/Y ETHNA



































## EXTERIOR DESIGN























# INTERIOR DESIGN









































## GALLERY LIFESTYLE











#### **Specifications**



Summer low rate per week 63 000 €



Summer high rate per week

77 000 €



Winter low rate per week 60 000 €



Winter high rate per week

74 000 €



Builder Ferretti



Year built 2008



Year refit

2020



Length 30 m



Guests Cruising



Cabins

5

Winter Cruising Area(s)

Corsica - Sardinia, French Riviera, Italy & Sicily, West Mediterranean

Summer Cruising Area(s)

12

Corsica - Sardinia, French Riviera, Italy & Sicily, West Mediterranean

Crew

Max speed 24 knots Cruising speed 18 knots

Fuel consumption 500 Litres/Hr

Type of cabins

5 (3 x Double, 2 x Twin, 2 x Pullman)