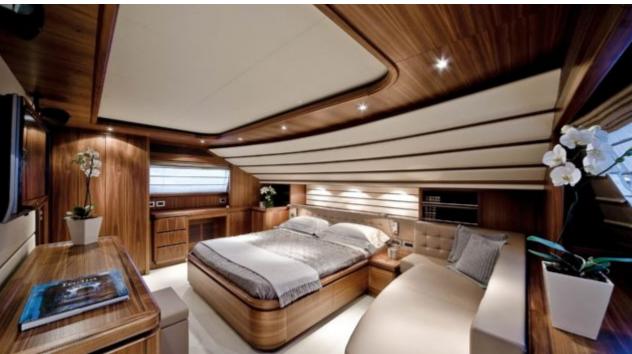

M/Y ETHNA





Guests 12



Cabins **5** 



Crew **5** 



### M/Y ETHNA



































## EXTERIOR DESIGN























# INTERIOR DESIGN









































## GALLERY LIFESTYLE











#### **Specifications**



Summer low rate per week 63 000 €



Summer high rate per week

77 000 €



Winter low rate per week 60 000 €



Winter high rate per week

74 000 €



Builder Ferretti



Year built 2008



Year refit

2020



Length 30 m



Guests Cruising



Cabins

5

Winter Cruising Area(s)

Corsica - Sardinia, French Riviera, Italy & Sicily, West Mediterranean

Summer Cruising Area(s)

12

Corsica - Sardinia, French Riviera, Italy & Sicily, West Mediterranean

Crew

Max speed 24 knots Cruising speed 18 knots

Fuel consumption 500 Litres/Hr

Type of cabins

5 (3 x Double, 2 x Twin, 2 x Pullman)