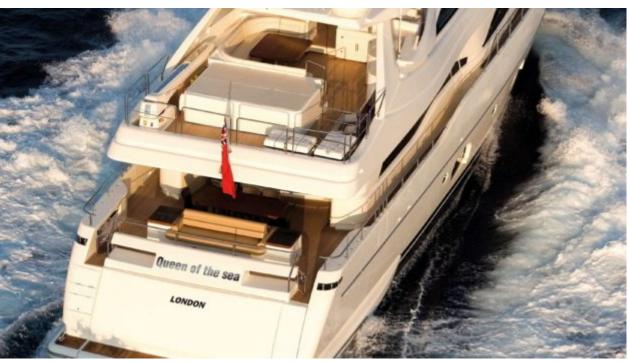

M/Y ETHNA





Guests 12



Cabins **5** 



Crew **5** 



### M/Y ETHNA



































## EXTERIOR DESIGN























# INTERIOR DESIGN









































## GALLERY LIFESTYLE











#### **Specifications**



Summer low rate per week 63 000 €



Summer high rate per week

77 000 €



Winter low rate per week 60 000 €



Winter high rate per week

74 000 €



Builder Ferretti



Year built 2008



Year refit

2020



Length 30 m



Guests Cruising



Cabins

5

Winter Cruising Area(s)

Corsica - Sardinia, French Riviera, Italy & Sicily, West Mediterranean

Summer Cruising Area(s)

12

Corsica - Sardinia, French Riviera, Italy & Sicily, West Mediterranean

Crew

Max speed 24 knots Cruising speed 18 knots

Fuel consumption 500 Litres/Hr

Type of cabins

5 (3 x Double, 2 x Twin, 2 x Pullman)