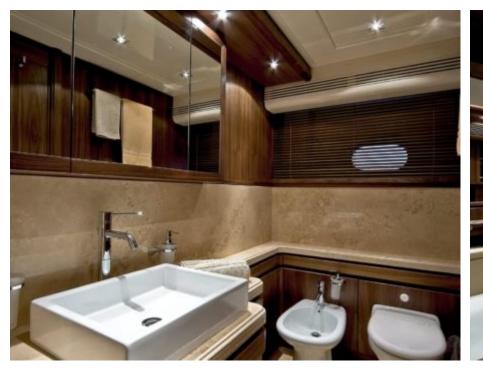

M/Y ETHNA





Guests 12



Cabins **5** 



Crew **5** 



### M/Y ETHNA



































## EXTERIOR DESIGN























# INTERIOR DESIGN









































## GALLERY LIFESTYLE











#### **Specifications**



Summer low rate per week 63 000 €



Summer high rate per week

77 000 €



Winter low rate per week 60 000 €



Winter high rate per week

74 000 €



Builder Ferretti



Year built 2008



Year refit

2020



Length 30 m



Guests Cruising



Cabins

5

Winter Cruising Area(s)

Corsica - Sardinia, French Riviera, Italy & Sicily, West Mediterranean

Summer Cruising Area(s)

12

Corsica - Sardinia, French Riviera, Italy & Sicily, West Mediterranean

Crew

Max speed 24 knots Cruising speed 18 knots

Fuel consumption 500 Litres/Hr

Type of cabins

5 (3 x Double, 2 x Twin, 2 x Pullman)