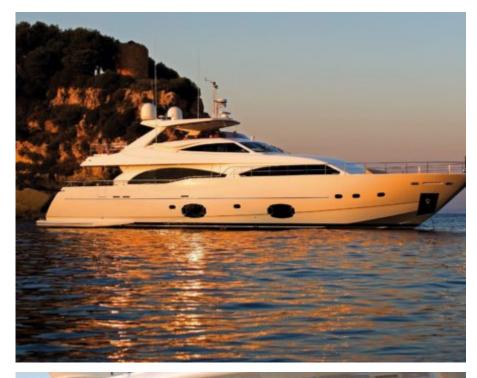

M/Y ETHNA

Guests 12

Cabins **5** 

Crew **5** 

### M/Y ETHNA

#### **Specifications**

Summer low rate per week 63 000 €

Summer high rate per week

77 000 €

Winter low rate per week 60 000 €

Winter high rate per week

74 000 €

Builder Ferretti

Year built 2008

Year refit

2020

Length 30 m

Guests Cruising

Cabins

5

Winter Cruising Area(s)