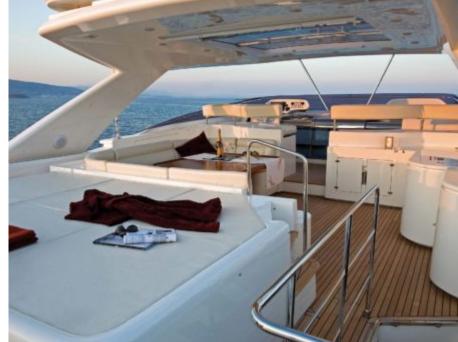

M/Y ETHNA





Guests 12



Cabins **5** 



Crew **5** 



### M/Y ETHNA



































## EXTERIOR DESIGN























# INTERIOR DESIGN









































## GALLERY LIFESTYLE











#### **Specifications**



Summer low rate per week 63 000 €



Summer high rate per week

77 000 €



Winter low rate per week 60 000 €



Winter high rate per week

74 000 €



Builder Ferretti



Year built 2008



Year refit

2020



Length 30 m



Guests Cruising



Cabins

5

Winter Cruising Area(s)

Corsica - Sardinia, French Riviera, Italy & Sicily, West Mediterranean

Summer Cruising Area(s)

12

Corsica - Sardinia, French Riviera, Italy & Sicily, West Mediterranean

Crew

Max speed 24 knots Cruising speed 18 knots

Fuel consumption 500 Litres/Hr

Type of cabins

5 (3 x Double, 2 x Twin, 2 x Pullman)