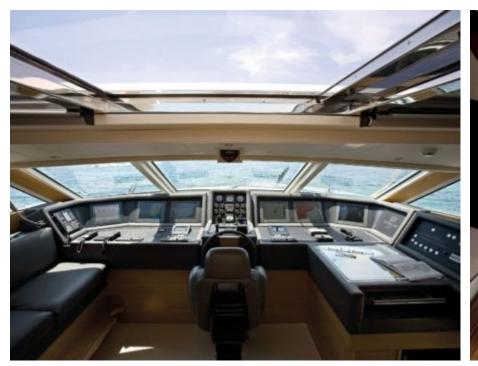

M/Y ETHNA





Guests 12



Cabins **5** 



Crew **5** 



### M/Y ETHNA



































## EXTERIOR DESIGN























# INTERIOR DESIGN









































## GALLERY LIFESTYLE











#### **Specifications**



Summer low rate per week 63 000 €



Summer high rate per week

77 000 €



Winter low rate per week 60 000 €



Winter high rate per week

74 000 €



Builder Ferretti



Year built 2008



Year refit

2020



Length 30 m



Guests Cruising



Cabins

5

Winter Cruising Area(s)

Corsica - Sardinia, French Riviera, Italy & Sicily, West Mediterranean

Summer Cruising Area(s)

12

Corsica - Sardinia, French Riviera, Italy & Sicily, West Mediterranean

Crew

Max speed 24 knots Cruising speed 18 knots

Fuel consumption 500 Litres/Hr

Type of cabins

5 (3 x Double, 2 x Twin, 2 x Pullman)