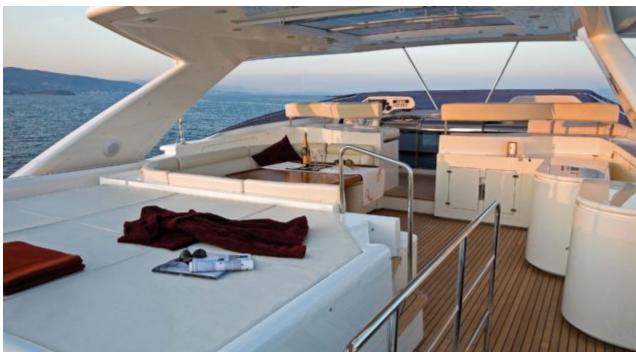

M/Y ETHNA





Guests 12



Cabins **5** 



Crew **5** 



### M/Y ETHNA



































## EXTERIOR DESIGN























# INTERIOR DESIGN









































## GALLERY LIFESTYLE











#### **Specifications**



Summer low rate per week 63 000 €



Summer high rate per week

77 000 €



Winter low rate per week 60 000 €



Winter high rate per week

74 000 €



Builder Ferretti



Year built 2008



Year refit

2020



Length 30 m



Guests Cruising



Cabins

5

Winter Cruising Area(s)

Corsica - Sardinia, French Riviera, Italy & Sicily, West Mediterranean

Summer Cruising Area(s)

12

Corsica - Sardinia, French Riviera, Italy & Sicily, West Mediterranean

Crew

Max speed 24 knots Cruising speed 18 knots

Fuel consumption 500 Litres/Hr

Type of cabins

5 (3 x Double, 2 x Twin, 2 x Pullman)