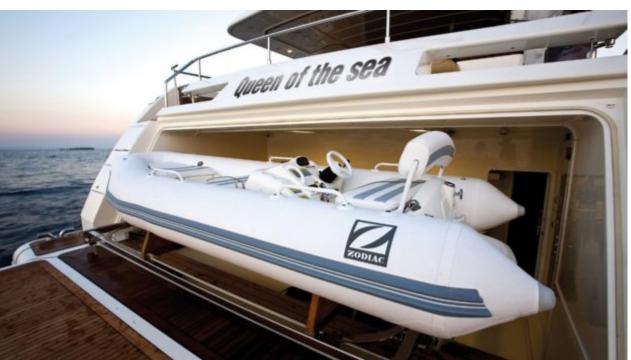

M/Y ETHNA





Guests 12



Cabins **5** 



Crew **5** 



### M/Y ETHNA



































## EXTERIOR DESIGN























# INTERIOR DESIGN









































## GALLERY LIFESTYLE











#### **Specifications**



Summer low rate per week 63 000 €



Summer high rate per week

77 000 €



Winter low rate per week 60 000 €



Winter high rate per week

74 000 €



Builder Ferretti



Year built 2008



Year refit

2020



Length 30 m



Guests Cruising



Cabins

5

Winter Cruising Area(s)

Corsica - Sardinia, French Riviera, Italy & Sicily, West Mediterranean

Summer Cruising Area(s)

12

Corsica - Sardinia, French Riviera, Italy & Sicily, West Mediterranean

Crew

Max speed 24 knots Cruising speed 18 knots

Fuel consumption 500 Litres/Hr

Type of cabins

5 (3 x Double, 2 x Twin, 2 x Pullman)