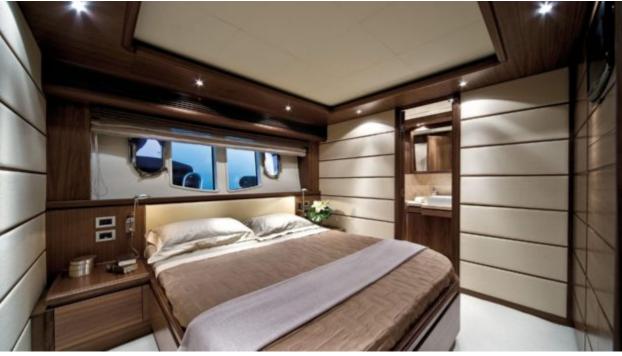

M/Y ETHNA





Guests 12



Cabins **5** 



Crew **5** 



### M/Y ETHNA



































## EXTERIOR DESIGN























# INTERIOR DESIGN









































## GALLERY LIFESTYLE











#### **Specifications**



Summer low rate per week 63 000 €



Summer high rate per week

77 000 €



Winter low rate per week 60 000 €



Winter high rate per week

74 000 €



Builder Ferretti



Year built 2008



Year refit

2020



Length 30 m



Guests Cruising



Cabins

5

Winter Cruising Area(s)

Corsica - Sardinia, French Riviera, Italy & Sicily, West Mediterranean

Summer Cruising Area(s)

12

Corsica - Sardinia, French Riviera, Italy & Sicily, West Mediterranean

Crew

Max speed 24 knots Cruising speed 18 knots

Fuel consumption 500 Litres/Hr

Type of cabins

5 (3 x Double, 2 x Twin, 2 x Pullman)