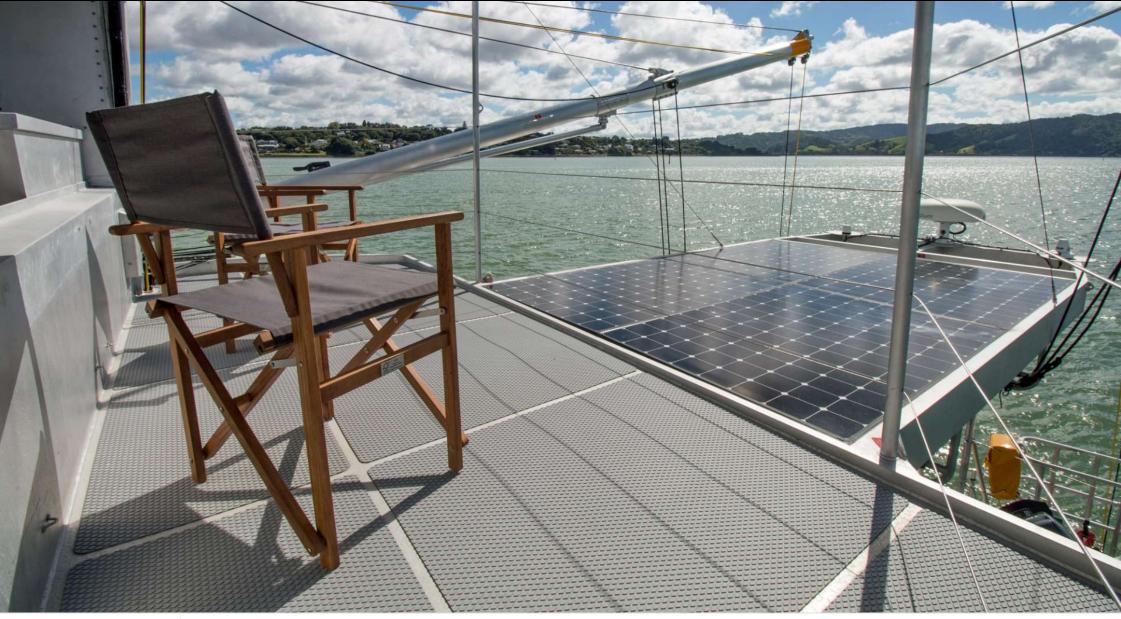

#### M/Y GREY WOLF

Length Guests C 26.19m 85.93 ft. 12

0.



Crew **3** 



### M/Y GREY WOLF





Stabilisers underway







Tender

# EXTERIOR DESIGN

















# INTERIOR DESIGN





Interior design Exterior design Gallery lifestyle Specifications Features

















# GALLERY LIFESTYLE





Interior design Exterior design Gallery lifestyle Specifications Features













# Specifications

| €                                                        | Summer low rate per week<br>52 000 € |  |                   |                                                          | €                                     | Summer high rate per week<br>58 000 € |  |             |
|----------------------------------------------------------|--------------------------------------|--|-------------------|----------------------------------------------------------|---------------------------------------|---------------------------------------|--|-------------|
| €                                                        | Winter low rate µ<br>52 000€         |  |                   | €