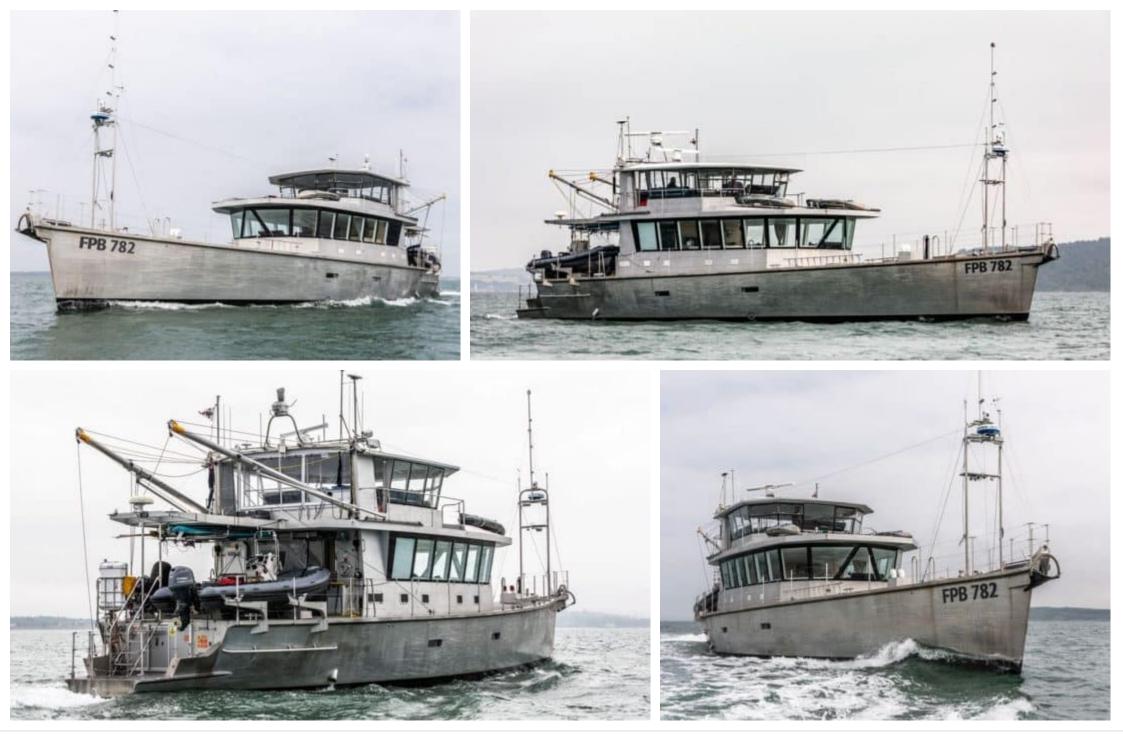

#### M/Y GREY WOLF

Length Guests C 26.19m 85.93 ft. 12

0.



Crew **3** 



### M/Y GREY WOLF





Stabilisers underway







Tender

# EXTERIOR DESIGN

















# INTERIOR DESIGN





Interior design Exterior design Gallery lifestyle Specifications Features

















# GALLERY LIFESTYLE





Interior design Exterior design Gallery lifestyle Specifications Features













# Specifications

| €                                                        | Summer low rate per week<br>52 000 € |  |                   |                                                          | €                                     | Summer high rate per week<br>58 000 € |  |             |
|----------------------------------------------------------|--------------------------------------|--|-------------------|----------------------------------------------------------|---------------------------------------|---------------------------------------|--|-