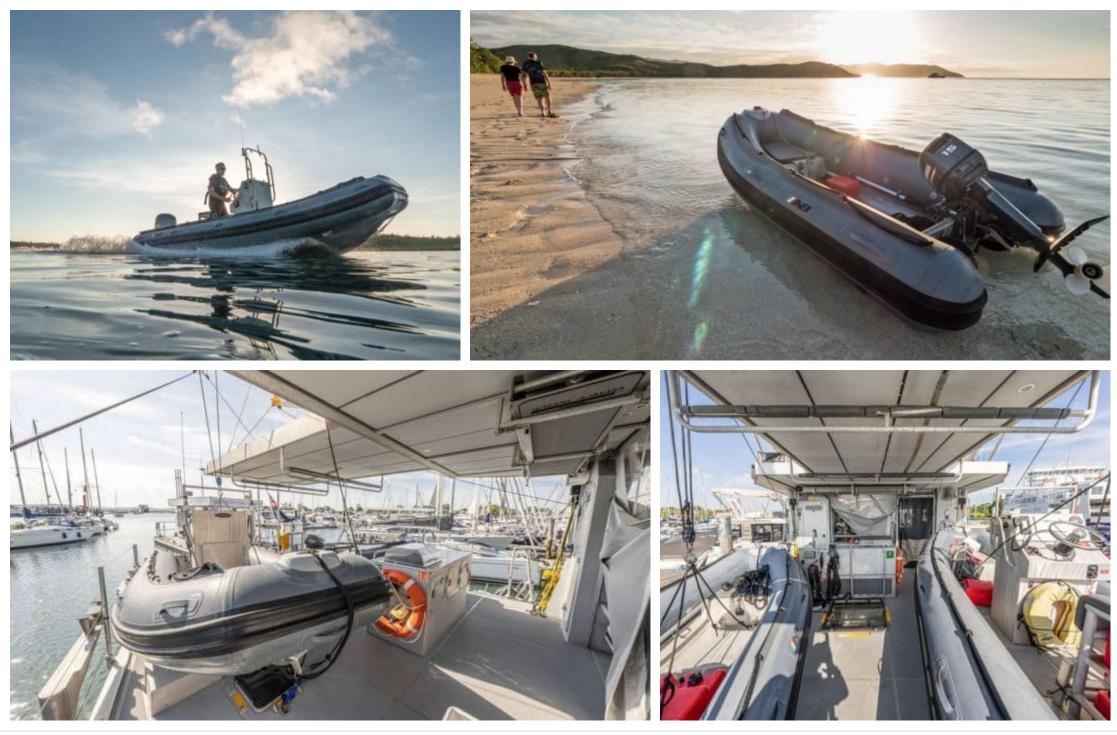

#### M/Y GREY WOLF

Length Guests C 26.19m 85.93 ft. 12

0.



Crew **3** 



### M/Y GREY WOLF





Stabilisers underway







Tender

# EXTERIOR DESIGN

















# INTERIOR DESIGN





Interior design Exterior design Gallery lifestyle Specifications Features

















# GALLERY LIFESTYLE





Interior design Exterior design Gallery lifestyle Specifications Features













# Specifications

| €                                                        | Summer low rate per week<br>52 000 € |  |                   |                                                          | €                                     | Summer high rate per week<br>58 000 € |  |             |
|----------------------------------------------------------|--------------------------------------|--|-------------------|----------------------------------------------------------|---------------------------------------|---------------------------------------|--|-------------|
| €                                                        | Winter low rate µ<br>52 000€         |  |                   | €                                                        | Winter high rate per week<br>58 00