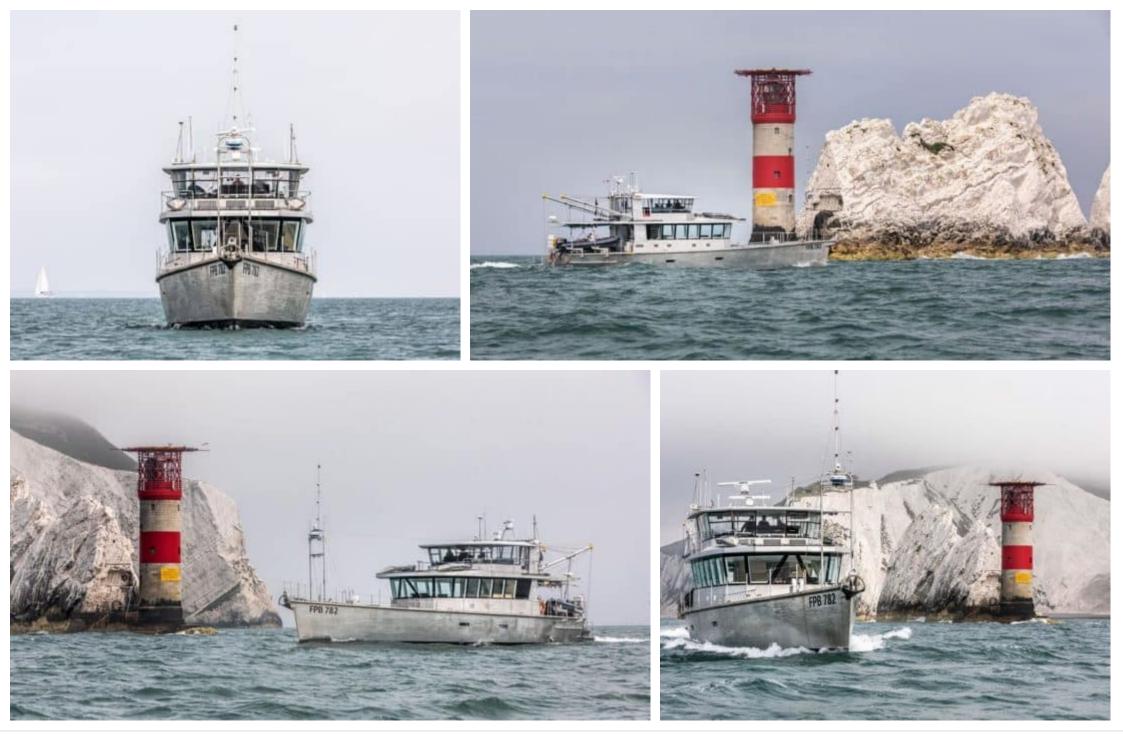

#### M/Y GREY WOLF

Length Guests C 26.19m 85.93 ft. 12

0.



Crew **3** 



### M/Y GREY WOLF





Stabilisers underway







Tender

# EXTERIOR DESIGN

















# INTERIOR DESIGN





Interior design Exterior design Gallery lifestyle Specifications Features

















# GALLERY LIFESTYLE





Interior design Exterior design Gallery lifestyle Specifications Features













# Specifications

| €                                                        | Summer low rate per week<br>52 000 € |  |                   |                                                          | €                                     | Summer high rate per week<br>58 000 € |  |             |
|----------------------------------------------------------|--------------------------------------|--|-------------------|----------------------------------------------------------|---------------------------------------|---------------------------------------|--|-----