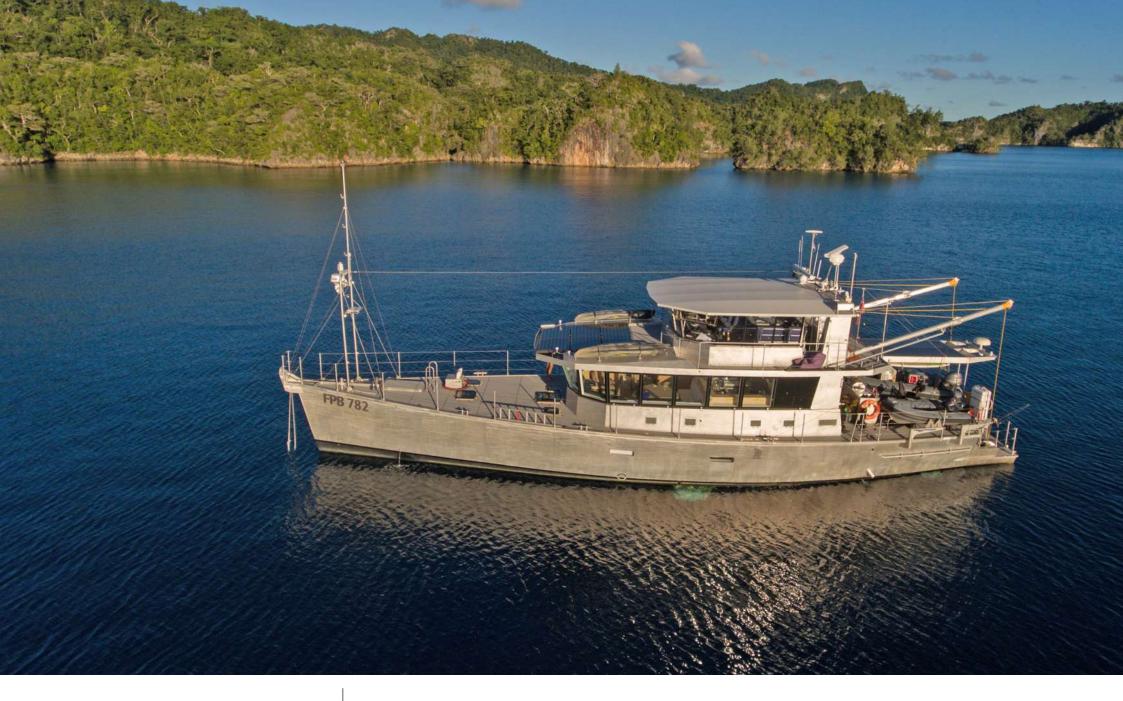

#### M/Y GREY WOLF

Length Guests C 26.19m 85.93 ft. 12

0.

Crew **3** 

### M/Y GREY WOLF

Stabilisers underway

Tender