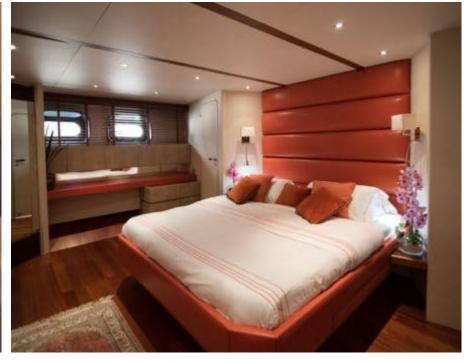

#### M/Y HEARTBEAT OF LIFE

























## EXTERIOR DESIGN





















### INTERIOR DESIGN































# GALLERY LIFESTYLE









#### **Specifications**



Low rate per day

7 267 €



High rate per day

7 267 €



Summer low rate per week

43 600 €



Summer high rate per week

43 600 €



Winter low rate per week

43 600 €



Winter high rate per week

43 600 €



Builder

Heesen



Year built

1989



Year refit

2014



Length

28.20 m



**Guests Cruising** 

12



Cabins

3

Winter Cruising Area(s)

Spain & Balearics, West Mediterranean

Summer Cruising Area(s)

Spain & Balearics, West Mediterranean

Crew

Max speed 14 knots Cruising speed 9 knots

Fuel consumption 150 Litres/Hr

Type of cabins

3 (2 x Double, 1 x Twin)