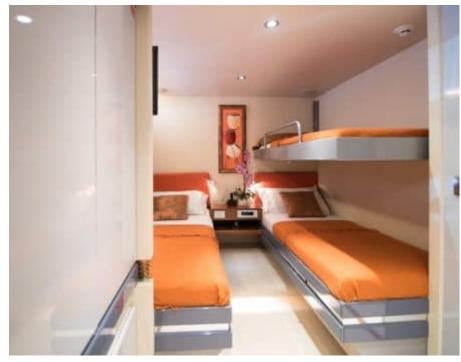

#### M/Y HEARTBEAT OF LIFE

























## EXTERIOR DESIGN





















### INTERIOR DESIGN































# GALLERY LIFESTYLE









#### **Specifications**



Low rate per day

7 267 €



High rate per day

7 267 €



Summer low rate per week

43 600 €



Summer high rate per week

43 600 €



Winter low rate per week

43 600 €



Winter high rate per week

43 600 €



Builder

Heesen



Year built

1989



Year refit

2014



Length

28.20 m



**Guests Cruising** 

12



Cabins

3

Winter Cruising Area(s)

Spain & Balearics, West Mediterranean

Summer Cruising Area(s)

Spain & Balearics, West Mediterranean

Crew

Max speed 14 knots Cruising speed 9 knots

Fuel consumption 150 Litres/Hr

Type of cabins

3 (2 x Double, 1 x Twin)