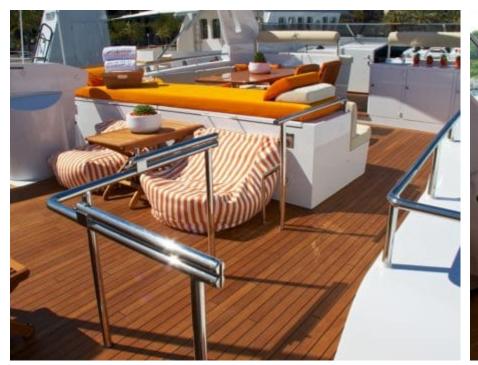

#### M/Y HEARTBEAT OF LIFE

























## EXTERIOR DESIGN





















### INTERIOR DESIGN































# GALLERY LIFESTYLE









#### **Specifications**



Low rate per day

7 267 €



High rate per day

7 267 €



Summer low rate per week

43 600 €



Summer high rate per week

43 600 €



Winter low rate per week

43 600 €



Winter high rate per week

43 600 €



Builder

Heesen



Year built

1989



Year refit

2014



Length

28.20 m



**Guests Cruising** 

12



Cabins

3

Winter Cruising Area(s)

Spain & Balearics, West Mediterranean

Summer Cruising Area(s)

Spain & Balearics, West Mediterranean

Crew

Max speed 14 knots Cruising speed 9 knots

Fuel consumption 150 Litres/Hr

Type of cabins

3 (2 x Double, 1 x Twin)