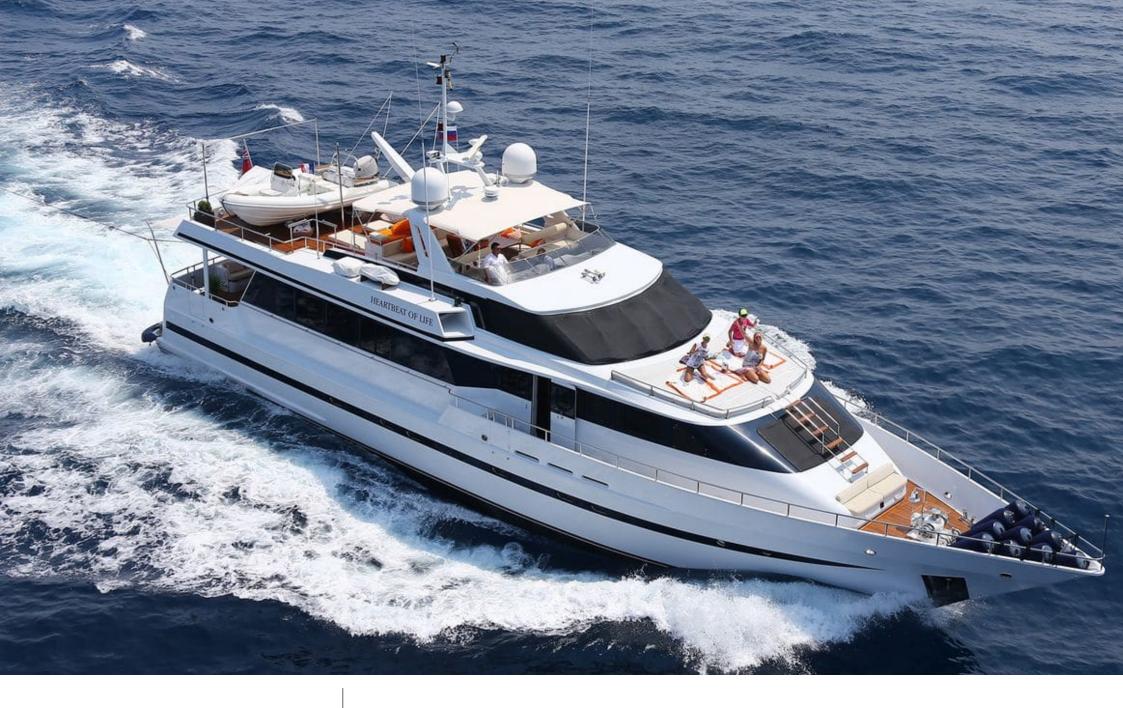

#### M/Y HEARTBEAT OF LIFE

























## EXTERIOR DESIGN





















### INTERIOR DESIGN































# GALLERY LIFESTYLE









#### **Specifications**



Low rate per day

7 267 €



High rate per day

7 267 €



Summer low rate per week

43 600 €



Summer high rate per week

43 600 €



Winter low rate per week

43 600 €



Winter high rate per week

43 600 €



Builder

Heesen



Year built

1989



Year refit

2014



Length

28.20 m



**Guests Cruising** 

12



Cabins

3

Winter Cruising Area(s)

Spain & Balearics, West Mediterranean

Summer Cruising Area(s)

Spain & Balearics, West Mediterranean

Crew

Max speed 14 knots Cruising speed 9 knots

Fuel consumption 150 Litres/Hr

Type of cabins

3 (2 x Double, 1 x Twin)