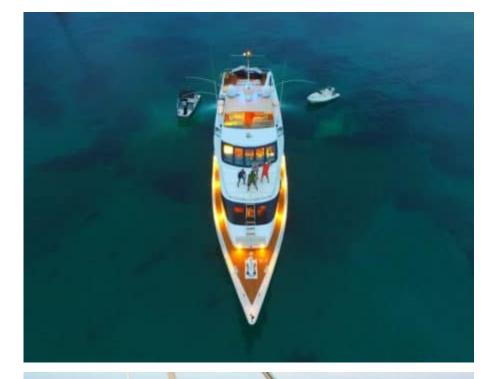

#### M/Y HEARTBEAT OF LIFE

























## EXTERIOR DESIGN





















### INTERIOR DESIGN































# GALLERY LIFESTYLE









#### **Specifications**



Low rate per day

7 267 €



High rate per day

7 267 €



Summer low rate per week

43 600 €



Summer high rate per week

43 600 €



Winter low rate per week

43 600 €



Winter high rate per week

43 600 €



Builder

Heesen



Year built

1989



Year refit

2014



Length

28.20 m



**Guests Cruising** 

12



Cabins

3

Winter Cruising Area(s)

Spain & Balearics, West Mediterranean

Summer Cruising Area(s)

Spain & Balearics, West Mediterranean

Crew

Max speed 14 knots Cruising speed 9 knots

Fuel consumption 150 Litres/Hr

Type of cabins

3 (2 x Double, 1 x Twin)