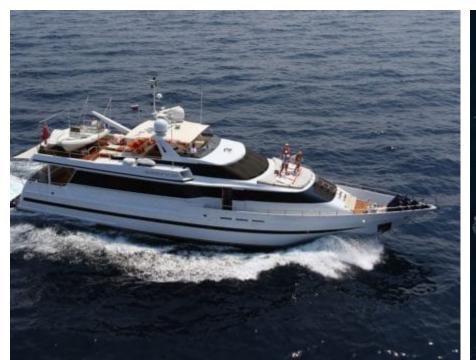

#### M/Y HEARTBEAT OF LIFE

























## EXTERIOR DESIGN





















### INTERIOR DESIGN































# GALLERY LIFESTYLE









#### **Specifications**



Low rate per day

7 267 €



High rate per day

7 267 €



Summer low rate per week

43 600 €



Summer high rate per week

43 600 €



Winter low rate per week

43 600 €



Winter high rate per week

43 600 €



Builder

Heesen



Year built

1989



Year refit

2014



Length

28.20 m



**Guests Cruising** 

12



Cabins

3

Winter Cruising Area(s)

Spain & Balearics, West Mediterranean

Summer Cruising Area(s)

Spain & Balearics, West Mediterranean

Crew

Max speed 14 knots Cruising speed 9 knots

Fuel consumption 150 Litres/Hr

Type of cabins

3 (2 x Double, 1 x Twin)