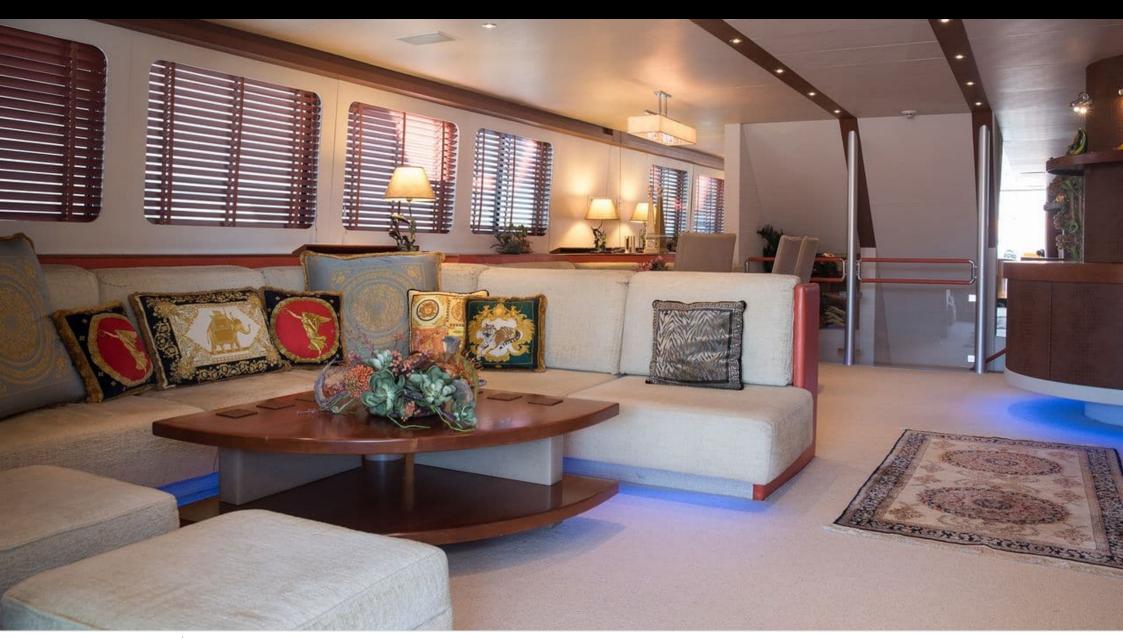

#### M/Y HEARTBEAT OF LIFE

























## EXTERIOR DESIGN





















### INTERIOR DESIGN































# GALLERY LIFESTYLE









#### **Specifications**



Low rate per day

7 267 €



High rate per day

7 267 €



Summer low rate per week

43 600 €



Summer high rate per week

43 600 €



Winter low rate per week

43 600 €



Winter high rate per week

43 600 €



Builder

Heesen



Year built

1989



Year refit

2014



Length

28.20 m



**Guests Cruising** 

12



Cabins

3

Winter Cruising Area(s)

Spain & Balearics, West Mediterranean

Summer Cruising Area(s)

Spain & Balearics, West Mediterranean

Crew

Max speed 14 knots Cruising speed 9 knots

Fuel consumption 150 Litres/Hr

Type of cabins

3 (2 x Double, 1 x Twin)