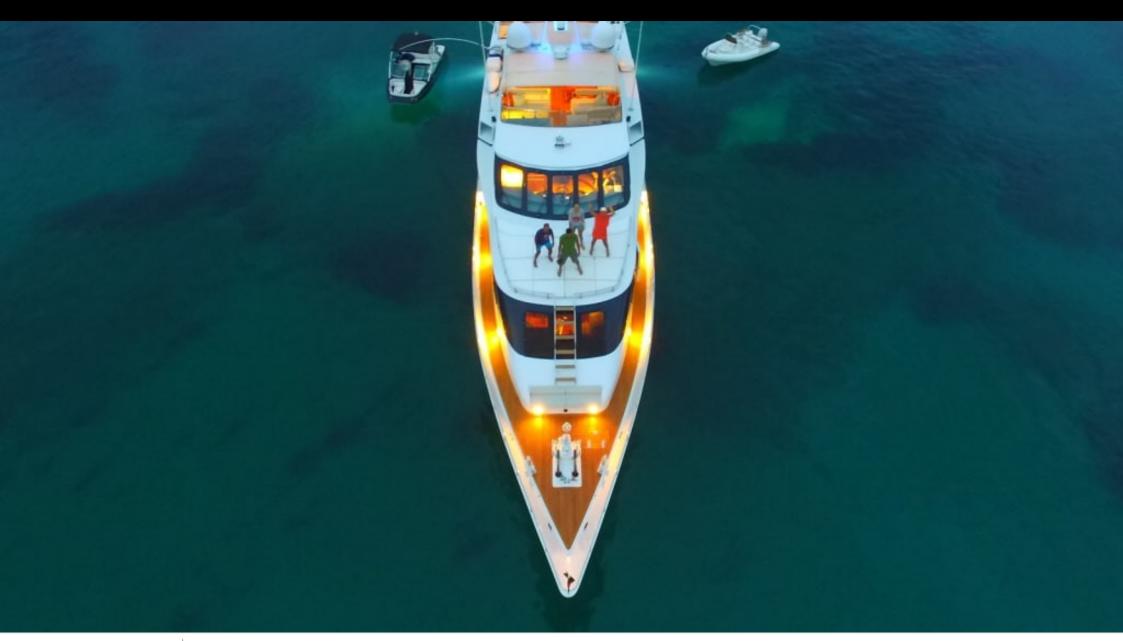

#### M/Y HEARTBEAT OF LIFE

























## EXTERIOR DESIGN





















### INTERIOR DESIGN































# GALLERY LIFESTYLE









#### **Specifications**



Low rate per day

7 267 €



High rate per day

7 267 €



Summer low rate per week

43 600 €



Summer high rate per week

43 600 €



Winter low rate per week

43 600 €



Winter high rate per week

43 600 €



Builder

Heesen



Year built

1989



Year refit

2014



Length

28.20 m



**Guests Cruising** 

12



Cabins

3

Winter Cruising Area(s)

Spain & Balearics, West Mediterranean

Summer Cruising Area(s)

Spain & Balearics, West Mediterranean

Crew

Max speed 14 knots Cruising speed 9 knots

Fuel consumption 150 Litres/Hr

Type of cabins

3 (2 x Double, 1 x Twin)