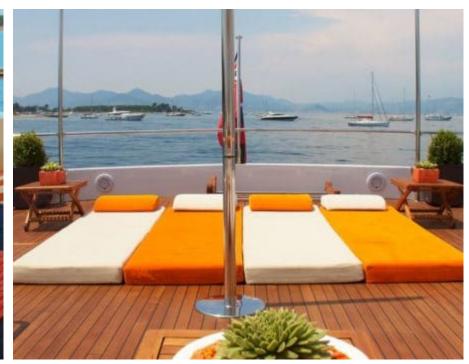

#### M/Y HEARTBEAT OF LIFE

























## EXTERIOR DESIGN





















### INTERIOR DESIGN































# GALLERY LIFESTYLE









#### **Specifications**



Low rate per day

7 267 €



High rate per day

7 267 €



Summer low rate per week

43 600 €



Summer high rate per week

43 600 €



Winter low rate per week

43 600 €



Winter high rate per week

43 600 €



Builder

Heesen



Year built

1989



Year refit

2014



Length

28.20 m



**Guests Cruising** 

12



Cabins

3

Winter Cruising Area(s)

Spain & Balearics, West Mediterranean

Summer Cruising Area(s)

Spain & Balearics, West Mediterranean

Crew

Max speed 14 knots Cruising speed 9 knots

Fuel consumption 150 Litres/Hr

Type of cabins

3 (2 x Double, 1 x Twin)