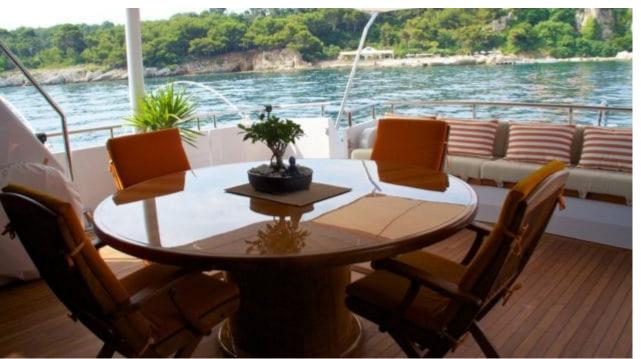

#### M/Y HEARTBEAT OF LIFE

























## EXTERIOR DESIGN





















### INTERIOR DESIGN































# GALLERY LIFESTYLE









#### **Specifications**



Low rate per day

7 267 €



High rate per day

7 267 €



Summer low rate per week

43 600 €



Summer high rate per week

43 600 €



Winter low rate per week

43 600 €



Winter high rate per week

43 600 €



Builder

Heesen



Year built

1989



Year refit

2014



Length

28.20 m



**Guests Cruising** 

12



Cabins

3

Winter Cruising Area(s)

Spain & Balearics, West Mediterranean

Summer Cruising Area(s)

Spain & Balearics, West Mediterranean

Crew

Max speed 14 knots Cruising speed 9 knots

Fuel consumption 150 Litres/Hr

Type of cabins

3 (2 x Double, 1 x Twin)