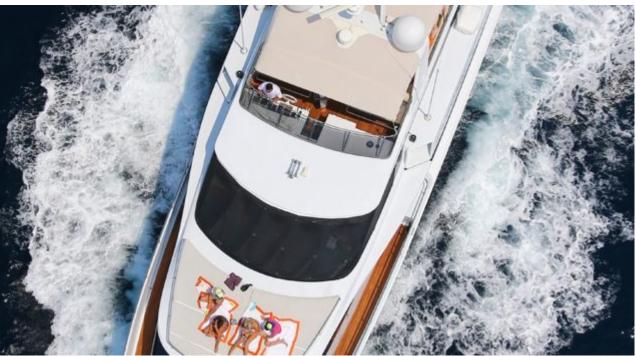

#### M/Y HEARTBEAT OF LIFE

























## EXTERIOR DESIGN





















### INTERIOR DESIGN































# GALLERY LIFESTYLE









#### **Specifications**



Low rate per day

7 267 €



High rate per day

7 267 €



Summer low rate per week

43 600 €



Summer high rate per week

43 600 €



Winter low rate per week

43 600 €



Winter high rate per week

43 600 €



Builder

Heesen



Year built

1989



Year refit

2014



Length

28.20 m



**Guests Cruising** 

12



Cabins

3

Winter Cruising Area(s)

Spain & Balearics, West Mediterranean

Summer Cruising Area(s)

Spain & Balearics, West Mediterranean

Crew

Max speed 14 knots Cruising speed 9 knots

Fuel consumption 150 Litres/Hr

Type of cabins

3 (2 x Double, 1 x Twin)