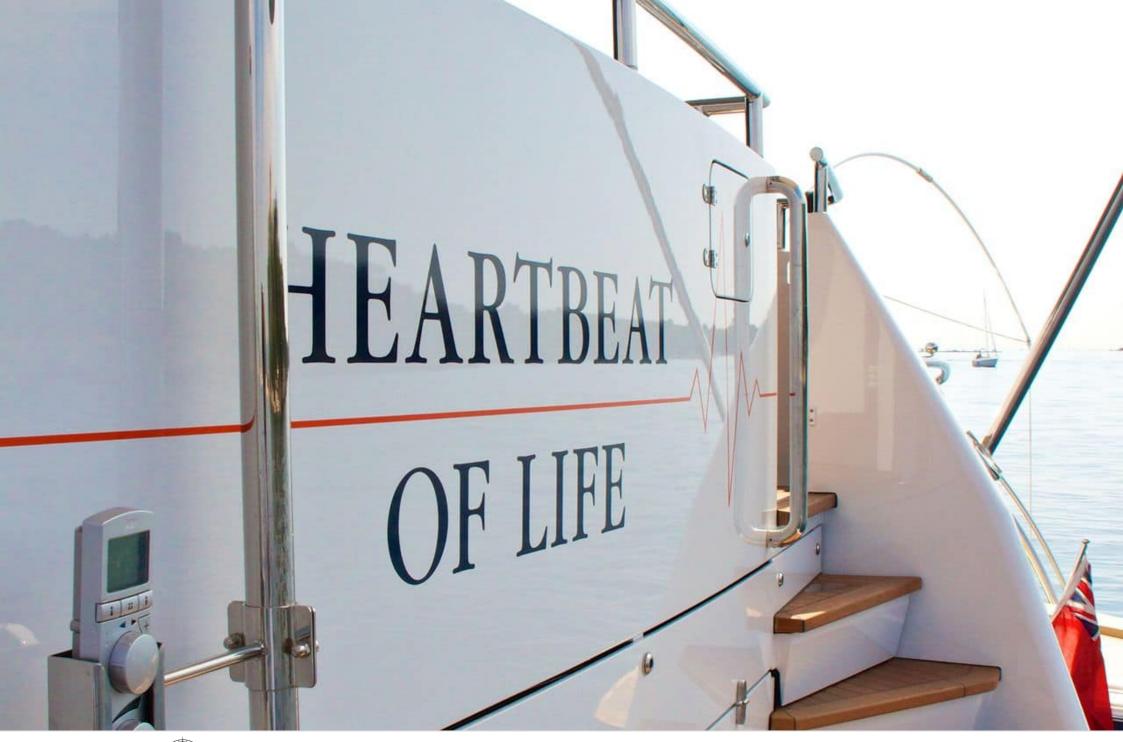

#### M/Y HEARTBEAT OF LIFE

























## EXTERIOR DESIGN





















### INTERIOR DESIGN































# GALLERY LIFESTYLE









#### **Specifications**



Low rate per day

7 267 €



High rate per day

7 267 €



Summer low rate per week

43 600 €



Summer high rate per week

43 600 €



Winter low rate per week

43 600 €



Winter high rate per week

43 600 €



Builder

Heesen



Year built

1989



Year refit

2014



Length

28.20 m



**Guests Cruising** 

12



Cabins

3

Winter Cruising Area(s)

Spain & Balearics, West Mediterranean

Summer Cruising Area(s)

Spain & Balearics, West Mediterranean

Crew

Max speed 14 knots Cruising speed 9 knots

Fuel consumption 150 Litres/Hr

Type of cabins

3 (2 x Double, 1 x Twin)