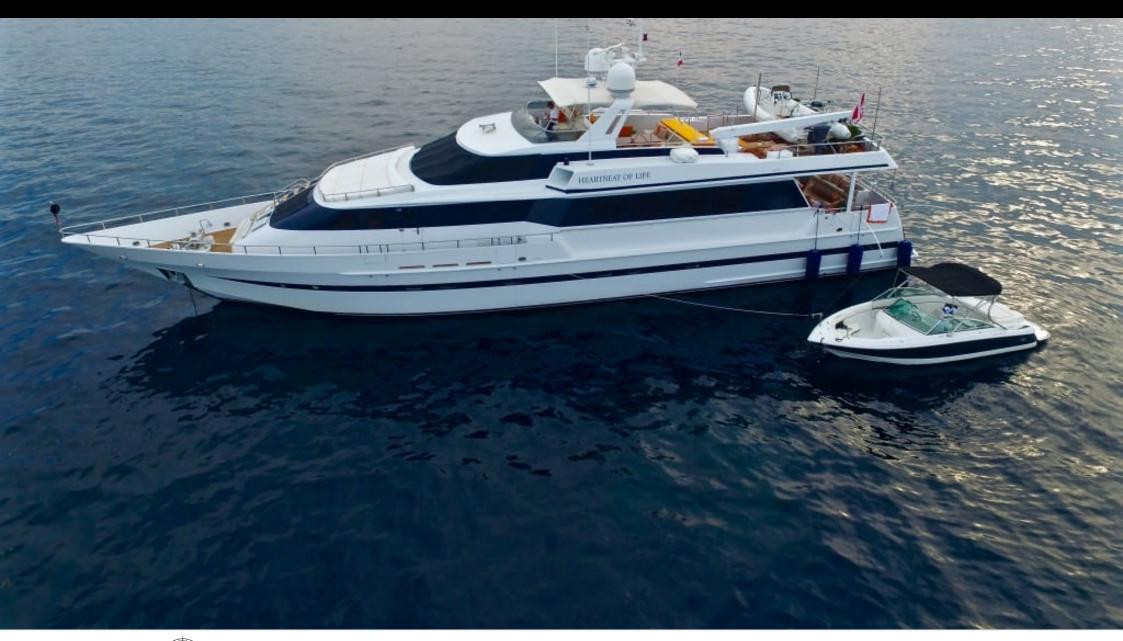

#### M/Y HEARTBEAT OF LIFE

























## EXTERIOR DESIGN





















### INTERIOR DESIGN































# GALLERY LIFESTYLE









#### **Specifications**



Low rate per day

7 267 €



High rate per day

7 267 €



Summer low rate per week

43 600 €



Summer high rate per week

43 600 €



Winter low rate per week

43 600 €



Winter high rate per week

43 600 €



Builder

Heesen



Year built

1989



Year refit

2014



Length

28.20 m



**Guests Cruising** 

12



Cabins

3

Winter Cruising Area(s)

Spain & Balearics, West Mediterranean

Summer Cruising Area(s)

Spain & Balearics, West Mediterranean

Crew

Max speed 14 knots Cruising speed 9 knots

Fuel consumption 150 Litres/Hr

Type of cabins

3 (2 x Double, 1 x Twin)