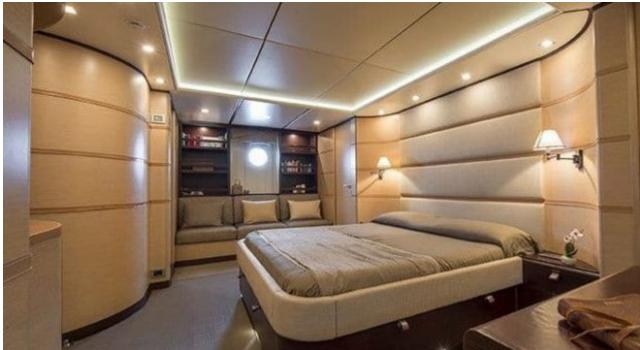

Cabins **4** 



Crew **5** 



### M/Y INDIAN























## **EXTERIOR DESIGN**













### INTERIOR DESIGN















# GALLERY LIFESTYLE





### **Specifications**



Summer low rate per week 49 000 €



Summer high rate per week

56 000 €



Winter low rate per week 49 000 €



Winter high rate per week 56 000 €



Builder

Cantieri di Pesaro



Year built 2008



Year refit

2021

Length 25.50 m



**Guests Cruising** 



Cabins

4

Winter Cruising Area(s)

Corsica - Sardinia, Italy & Sicily, West Mediterranean

Summer Cruising Area(s)

12

Corsica - Sardinia, Italy & Sicily, West Mediterranean

Crew

Max speed 12 knots

Cruising speed 10.5 knots

Fuel consumption 70 Litres/Hr

Type of cabins

4 (2 x Double, 2 x Twin, 1 x Pullman)