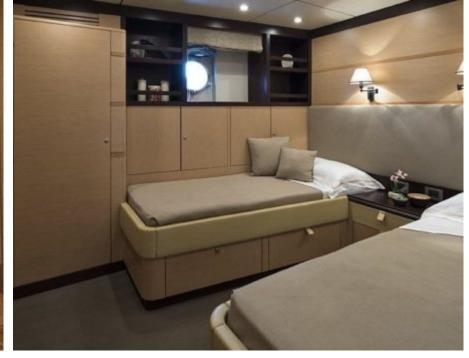

Cabins **4** 



Crew **5** 



### M/Y INDIAN























## **EXTERIOR DESIGN**













### INTERIOR DESIGN















# GALLERY LIFESTYLE





### **Specifications**



Summer low rate per week 49 000 €



Summer high rate per week

56 000 €



Winter low rate per week 49 000 €



Winter high rate per week 56 000 €



Builder

Cantieri di Pesaro



Year built 2008



Year refit

2021

Length 25.50 m



**Guests Cruising** 



Cabins

4

Winter Cruising Area(s)

Corsica - Sardinia, Italy & Sicily, West Mediterranean

Summer Cruising Area(s)

12

Corsica - Sardinia, Italy & Sicily, West Mediterranean

Crew

Max speed 12 knots

Cruising speed 10.5 knots

Fuel consumption 70 Litres/Hr

Type of cabins

4 (2 x Double, 2 x Twin, 1 x Pullman)