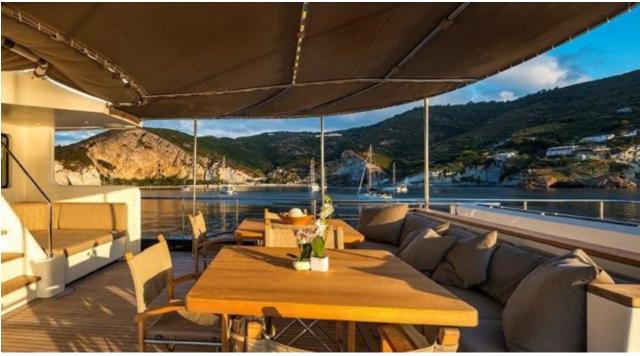

Cabins **4** 



Crew **5** 



### M/Y INDIAN























## **EXTERIOR DESIGN**













### INTERIOR DESIGN















# GALLERY LIFESTYLE





### **Specifications**



Summer low rate per week 49 000 €



Summer high rate per week

56 000 €



Winter low rate per week 49 000 €



Winter high rate per week 56 000 €



Builder

Cantieri di Pesaro



Year built 2008



Year refit

2021

Length 25.50 m



**Guests Cruising** 



Cabins

4

Winter Cruising Area(s)

Corsica - Sardinia, Italy & Sicily, West Mediterranean

Summer Cruising Area(s)

12

Corsica - Sardinia, Italy & Sicily, West Mediterranean

Crew

Max speed 12 knots

Cruising speed 10.5 knots

Fuel consumption 70 Litres/Hr

Type of cabins

4 (2 x Double, 2 x Twin, 1 x Pullman)