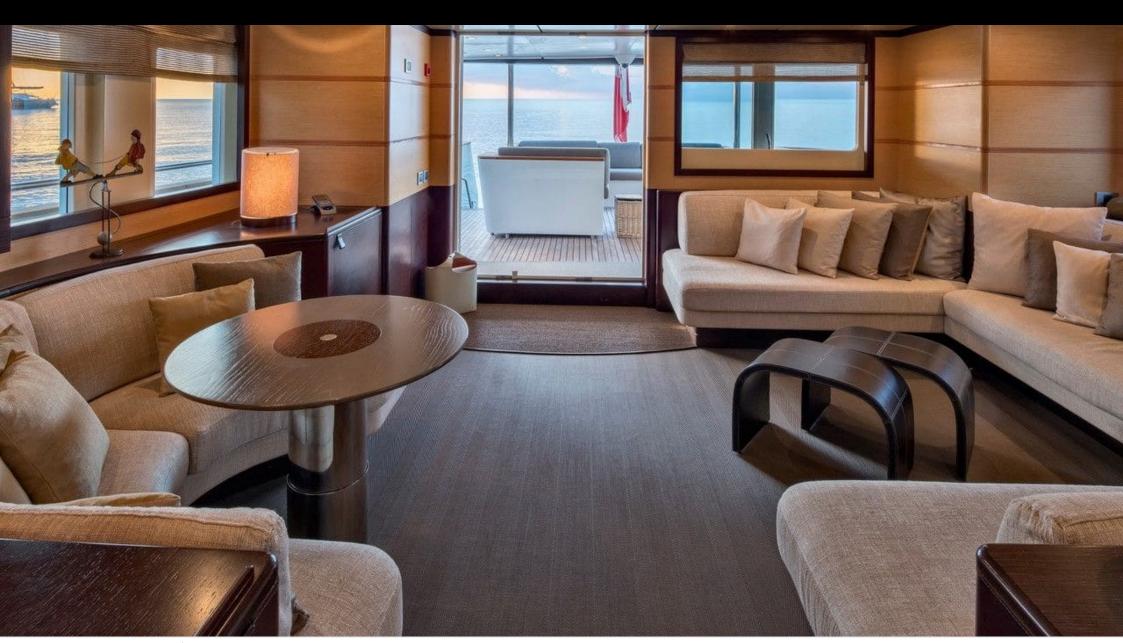

Cabins **4** 



Crew **5** 



### M/Y INDIAN























## **EXTERIOR DESIGN**













### INTERIOR DESIGN















# GALLERY LIFESTYLE





### **Specifications**



Summer low rate per week 49 000 €



Summer high rate per week

56 000 €



Winter low rate per week 49 000 €



Winter high rate per week 56 000 €



Builder

Cantieri di Pesaro



Year built 2008



Year refit

2021

Length 25.50 m



**Guests Cruising** 



Cabins

4

Winter Cruising Area(s)

Corsica - Sardinia, Italy & Sicily, West Mediterranean

Summer Cruising Area(s)

12

Corsica - Sardinia, Italy & Sicily, West Mediterranean

Crew

Max speed 12 knots

Cruising speed 10.5 knots

Fuel consumption 70 Litres/Hr

Type of cabins

4 (2 x Double, 2 x Twin, 1 x Pullman)