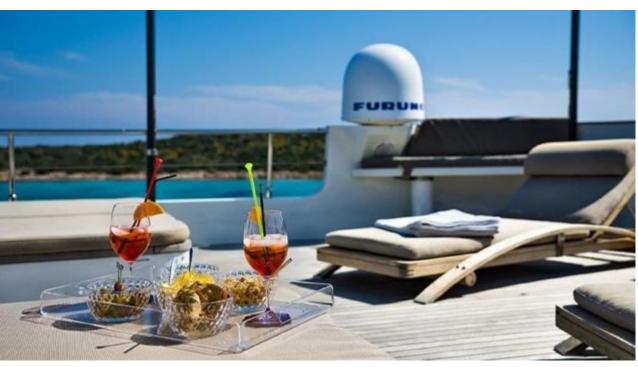

Cabins **4** 



Crew **5** 



### M/Y INDIAN























## **EXTERIOR DESIGN**













### INTERIOR DESIGN















# GALLERY LIFESTYLE





### **Specifications**



Summer low rate per week 49 000 €



Summer high rate per week

56 000 €



Winter low rate per week 49 000 €



Winter high rate per week 56 000 €



Builder

Cantieri di Pesaro



Year built 2008



Year refit

2021

Length 25.50 m



**Guests Cruising** 



Cabins

4

Winter Cruising Area(s)

Corsica - Sardinia, Italy & Sicily, West Mediterranean

Summer Cruising Area(s)

12

Corsica - Sardinia, Italy & Sicily, West Mediterranean

Crew

Max speed 12 knots

Cruising speed 10.5 knots

Fuel consumption 70 Litres/Hr

Type of cabins

4 (2 x Double, 2 x Twin, 1 x Pullman)