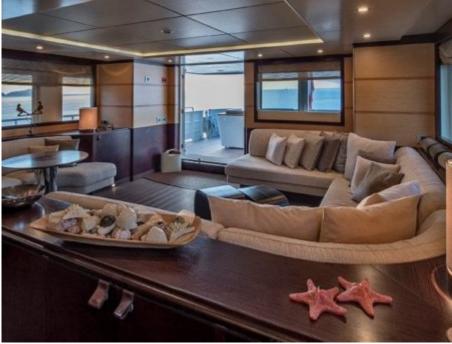

Cabins **4** 



Crew **5** 



### M/Y INDIAN























## **EXTERIOR DESIGN**













### INTERIOR DESIGN















# GALLERY LIFESTYLE





### **Specifications**



Summer low rate per week 49 000 €



Summer high rate per week

56 000 €



Winter low rate per week 49 000 €



Winter high rate per week 56 000 €



Builder

Cantieri di Pesaro



Year built 2008



Year refit

2021

Length 25.50 m



**Guests Cruising** 



Cabins

4

Winter Cruising Area(s)

Corsica - Sardinia, Italy & Sicily, West Mediterranean

Summer Cruising Area(s)

12

Corsica - Sardinia, Italy & Sicily, West Mediterranean

Crew

Max speed 12 knots

Cruising speed 10.5 knots

Fuel consumption 70 Litres/Hr

Type of cabins

4 (2 x Double, 2 x Twin, 1 x Pullman)