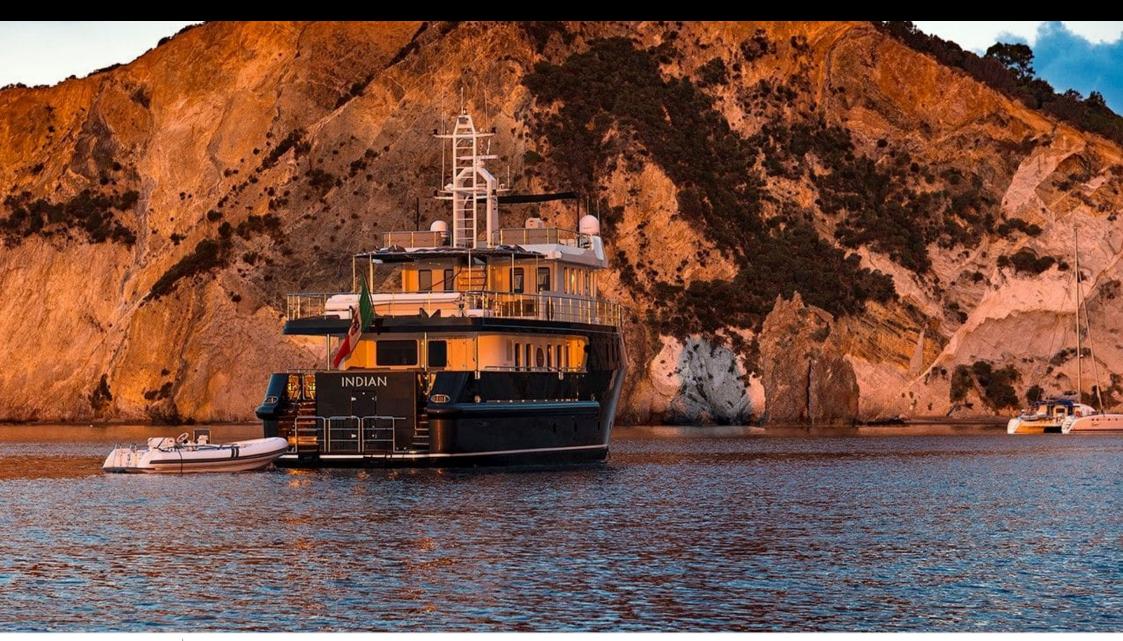

Cabins **4** 



Crew **5** 



### M/Y INDIAN























## **EXTERIOR DESIGN**













### INTERIOR DESIGN















# GALLERY LIFESTYLE





### **Specifications**



Summer low rate per week 49 000 €



Summer high rate per week

56 000 €



Winter low rate per week 49 000 €



Winter high rate per week 56 000 €



Builder

Cantieri di Pesaro



Year built 2008



Year refit

2021

Length 25.50 m



**Guests Cruising** 



Cabins

4

Winter Cruising Area(s)

Corsica - Sardinia, Italy & Sicily, West Mediterranean

Summer Cruising Area(s)

12

Corsica - Sardinia, Italy & Sicily, West Mediterranean

Crew

Max speed 12 knots

Cruising speed 10.5 knots

Fuel consumption 70 Litres/Hr

Type of cabins

4 (2 x Double, 2 x Twin, 1 x Pullman)