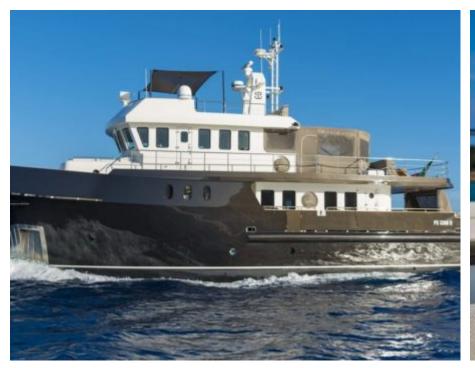

Cabins **4** 



Crew **5** 



### M/Y INDIAN























## **EXTERIOR DESIGN**













### INTERIOR DESIGN















# GALLERY LIFESTYLE





### **Specifications**



Summer low rate per week 49 000 €



Summer high rate per week

56 000 €



Winter low rate per week 49 000 €



Winter high rate per week 56 000 €



Builder

Cantieri di Pesaro



Year built 2008



Year refit

2021

Length 25.50 m



**Guests Cruising** 



Cabins

4

Winter Cruising Area(s)

Corsica - Sardinia, Italy & Sicily, West Mediterranean

Summer Cruising Area(s)

12

Corsica - Sardinia, Italy & Sicily, West Mediterranean

Crew

Max speed 12 knots

Cruising speed 10.5 knots

Fuel consumption 70 Litres/Hr

Type of cabins

4 (2 x Double, 2 x Twin, 1 x Pullman)