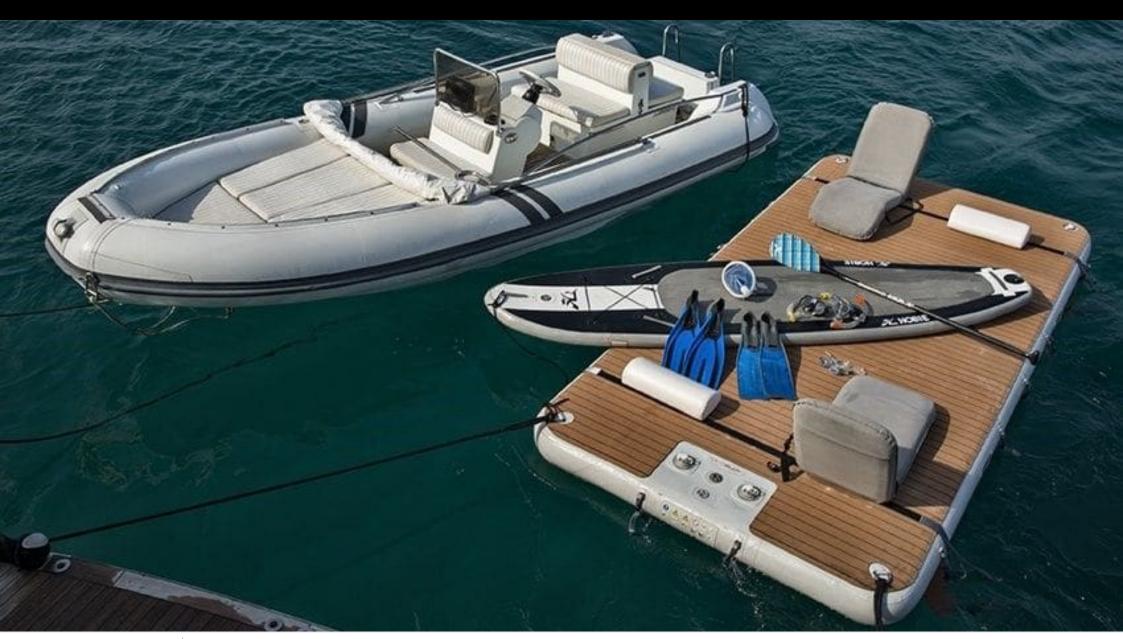

Cabins **4** 



Crew **5** 



### M/Y INDIAN























## **EXTERIOR DESIGN**













### INTERIOR DESIGN















# GALLERY LIFESTYLE





### **Specifications**



Summer low rate per week 49 000 €



Summer high rate per week

56 000 €



Winter low rate per week 49 000 €



Winter high rate per week 56 000 €



Builder

Cantieri di Pesaro



Year built 2008



Year refit

2021

Length 25.50 m



**Guests Cruising** 



Cabins

4

Winter Cruising Area(s)

Corsica - Sardinia, Italy & Sicily, West Mediterranean

Summer Cruising Area(s)

12

Corsica - Sardinia, Italy & Sicily, West Mediterranean

Crew

Max speed 12 knots

Cruising speed 10.5 knots

Fuel consumption 70 Litres/Hr

Type of cabins

4 (2 x Double, 2 x Twin, 1 x Pullman)