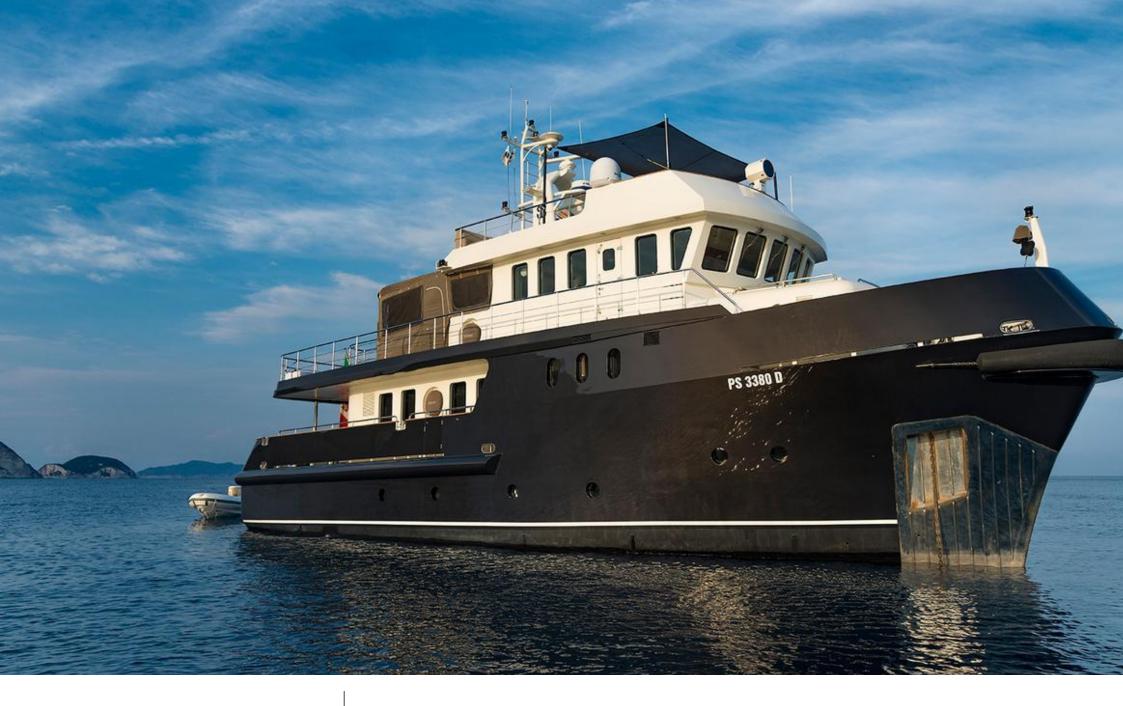

### M/Y INDIAN

## **EXTERIOR DESIGN**

Year built 2008

Year refit

2021

Length 25.50 m

**Guests Cruising** 

Cabins

4

Winter Cruising Area(s)