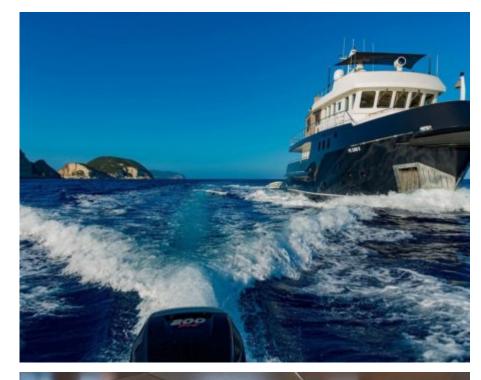

Cabins **4** 



Crew **5** 



### M/Y INDIAN























## **EXTERIOR DESIGN**













### INTERIOR DESIGN















# GALLERY LIFESTYLE





### **Specifications**



Summer low rate per week 49 000 €



Summer high rate per week

56 000 €



Winter low rate per week 49 000 €



Winter high rate per week 56 000 €



Builder

Cantieri di Pesaro



Year built 2008



Year refit

2021

Length 25.50 m



**Guests Cruising** 



Cabins

4

Winter Cruising Area(s)

Corsica - Sardinia, Italy & Sicily, West Mediterranean

Summer Cruising Area(s)

12

Corsica - Sardinia, Italy & Sicily, West Mediterranean

Crew

Max speed 12 knots

Cruising speed 10.5 knots

Fuel consumption 70 Litres/Hr

Type of cabins

4 (2 x Double, 2 x Twin, 1 x Pullman)