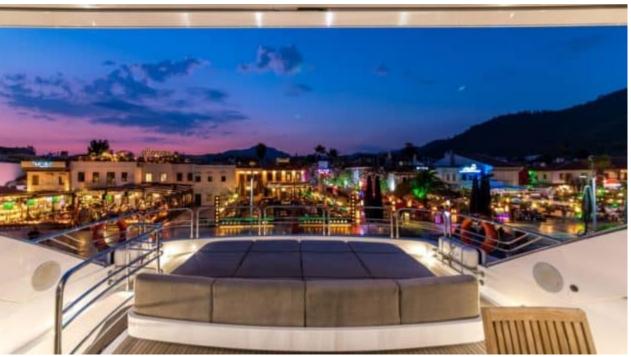

#### M/Y INFINITY















Sunbeds























Jetski

Paddle Board Seadoo scooter Snorkeling Gear Stabilisers at (diving)

anchor









toys





Waterskis







## **EXTERIOR DESIGN**













Features

# INTERIOR DESIGN





























### GALLERY LIFESTYLE













### Specifications



Summer low rate per week 62 000 €



Summer high rate per week





Winter low rate per week 62 000 €



Winter high rate per week 68 000 €



Builder Sunseeker



Year built 2010



Year refit

2017



Length 29.80 m



Guests Cruising
10



Cabins

Winter Cruising Area(s) East Mediterranean, Turkey Summer Cruising Area(s) East Mediterranean, Turkey

Crew

Max speed 28 knots

Cruising speed 20 knots

Fuel consumption 800 Litres/Hr

Type of cabins

5 (3 x Doubles, 2 x Twin)