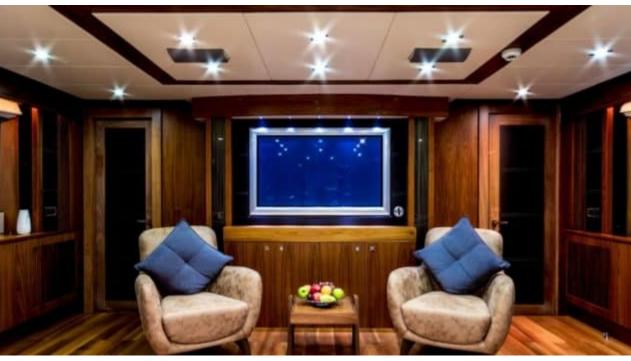

#### M/Y INFINITY















Sunbeds























Jetski

Paddle Board Seadoo scooter Snorkeling Gear Stabilisers at (diving)

anchor









toys





Waterskis







## **EXTERIOR DESIGN**













Features

# INTERIOR DESIGN





























### GALLERY LIFESTYLE













### Specifications



Summer low rate per week 62 000 €



Summer high rate per week





Winter low rate per week 62 000 €



Winter high rate per week 68 000 €



Builder Sunseeker



Year built 2010



Year refit

2017



Length 29.80 m



Guests Cruising
10



Cabins

Winter Cruising Area(s) East Mediterranean, Turkey Summer Cruising Area(s) East Mediterranean, Turkey

Crew

Max speed 28 knots

Cruising speed 20 knots

Fuel consumption 800 Litres/Hr

Type of cabins

5 (3 x Doubles, 2 x Twin)