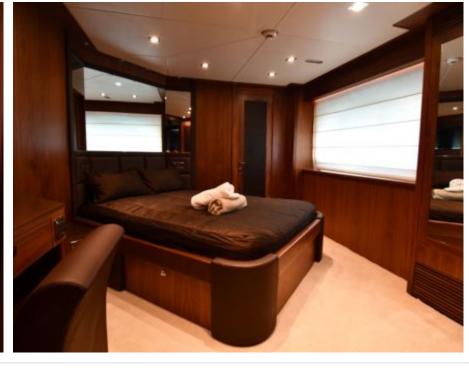

#### M/Y INFINITY















Sunbeds























Jetski

Paddle Board Seadoo scooter Snorkeling Gear Stabilisers at (diving)

anchor









toys





Waterskis







## **EXTERIOR DESIGN**













Features

# INTERIOR DESIGN





























### GALLERY LIFESTYLE













### Specifications



Summer low rate per week 62 000 €



Summer high rate per week





Winter low rate per week 62 000 €



Winter high rate per week 68 000 €



Builder Sunseeker



Year built 2010



Year refit

2017



Length 29.80 m



Guests Cruising
10



Cabins

Winter Cruising Area(s) East Mediterranean, Turkey Summer Cruising Area(s) East Mediterranean, Turkey

Crew

Max speed 28 knots

Cruising speed 20 knots

Fuel consumption 800 Litres/Hr

Type of cabins

5 (3 x Doubles, 2 x Twin)