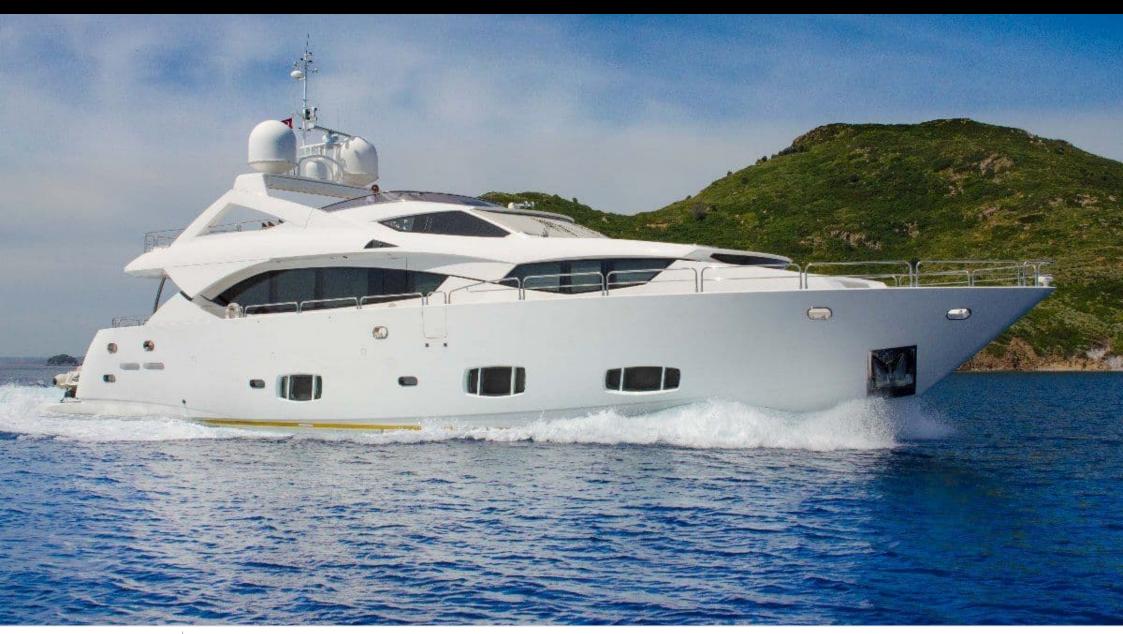

#### M/Y INFINITY















Sunbeds























Jetski

Paddle Board Seadoo scooter Snorkeling Gear Stabilisers at (diving)

anchor









toys





Waterskis







## **EXTERIOR DESIGN**













Features

# INTERIOR DESIGN





























### GALLERY LIFESTYLE













### Specifications



Summer low rate per week 62 000 €



Summer high rate per week





Winter low rate per week 62 000 €



Winter high rate per week 68 000 €



Builder Sunseeker



Year built 2010



Year refit

2017



Length 29.80 m



Guests Cruising
10



Cabins

Winter Cruising Area(s) East Mediterranean, Turkey Summer Cruising Area(s) East Mediterranean, Turkey

Crew

Max speed 28 knots

Cruising speed 20 knots

Fuel consumption 800 Litres/Hr

Type of cabins

5 (3 x Doubles, 2 x Twin)