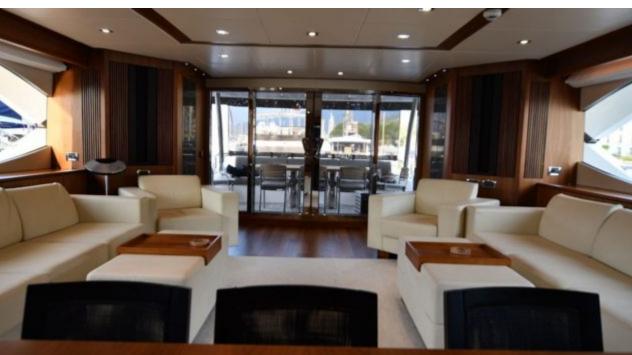

#### M/Y INFINITY















Sunbeds























Jetski

Paddle Board Seadoo scooter Snorkeling Gear Stabilisers at (diving)

anchor









toys





Waterskis







## **EXTERIOR DESIGN**













Features

# INTERIOR DESIGN





























### GALLERY LIFESTYLE













### Specifications



Summer low rate per week 62 000 €



Summer high rate per week





Winter low rate per week 62 000 €



Winter high rate per week 68 000 €



Builder Sunseeker



Year built 2010



Year refit

2017



Length 29.80 m



Guests Cruising
10



Cabins

Winter Cruising Area(s) East Mediterranean, Turkey Summer Cruising Area(s) East Mediterranean, Turkey

Crew

Max speed 28 knots

Cruising speed 20 knots

Fuel consumption 800 Litres/Hr

Type of cabins

5 (3 x Doubles, 2 x Twin)