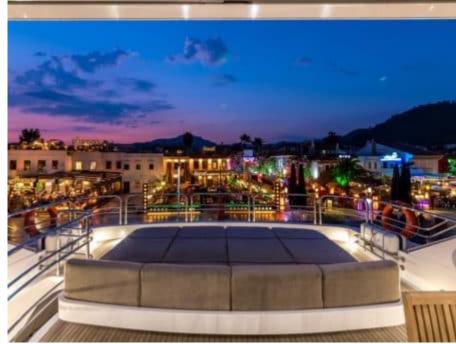

#### M/Y INFINITY















Sunbeds























Jetski

Paddle Board Seadoo scooter Snorkeling Gear Stabilisers at (diving)

anchor









toys





Waterskis







## **EXTERIOR DESIGN**













Features

# INTERIOR DESIGN





























### GALLERY LIFESTYLE













### Specifications



Summer low rate per week 62 000 €



Summer high rate per week





Winter low rate per week 62 000 €



Winter high rate per week 68 000 €



Builder Sunseeker



Year built 2010



Year refit

2017



Length 29.80 m



Guests Cruising
10



Cabins

Winter Cruising Area(s) East Mediterranean, Turkey Summer Cruising Area(s) East Mediterranean, Turkey

Crew

Max speed 28 knots

Cruising speed 20 knots

Fuel consumption 800 Litres/Hr

Type of cabins

5 (3 x Doubles, 2 x Twin)