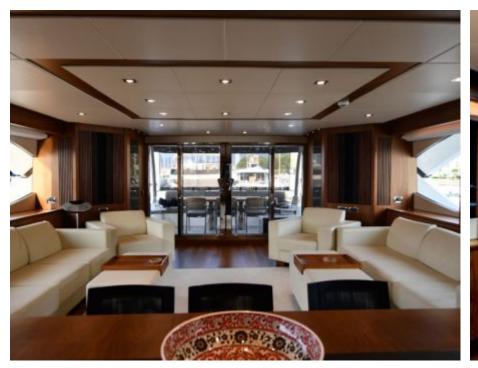

#### M/Y INFINITY















Sunbeds























Jetski

Paddle Board Seadoo scooter Snorkeling Gear Stabilisers at (diving)

anchor









toys





Waterskis







## **EXTERIOR DESIGN**













Features

# INTERIOR DESIGN





























### GALLERY LIFESTYLE













### Specifications



Summer low rate per week 62 000 €



Summer high rate per week





Winter low rate per week 62 000 €



Winter high rate per week 68 000 €



Builder Sunseeker



Year built 2010



Year refit

2017



Length 29.80 m



Guests Cruising
10



Cabins

Winter Cruising Area(s) East Mediterranean, Turkey Summer Cruising Area(s) East Mediterranean, Turkey

Crew

Max speed 28 knots

Cruising speed 20 knots

Fuel consumption 800 Litres/Hr

Type of cabins

5 (3 x Doubles, 2 x Twin)