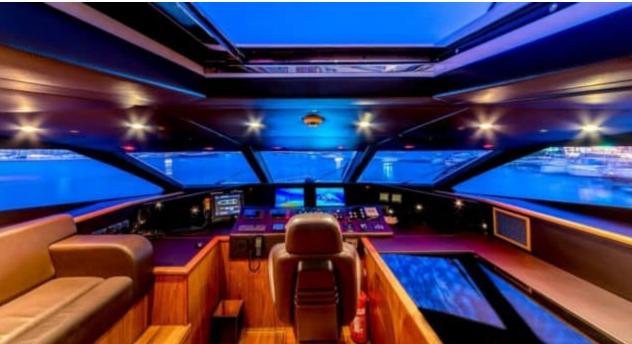

#### M/Y INFINITY















Sunbeds























Jetski

Paddle Board Seadoo scooter Snorkeling Gear Stabilisers at (diving)

anchor









toys





Waterskis







## **EXTERIOR DESIGN**













Features

# INTERIOR DESIGN





























### GALLERY LIFESTYLE













### Specifications



Summer low rate per week 62 000 €



Summer high rate per week





Winter low rate per week 62 000 €



Winter high rate per week 68 000 €



Builder Sunseeker



Year built 2010



Year refit

2017



Length 29.80 m



Guests Cruising
10



Cabins

Winter Cruising Area(s) East Mediterranean, Turkey Summer Cruising Area(s) East Mediterranean, Turkey

Crew

Max speed 28 knots

Cruising speed 20 knots

Fuel consumption 800 Litres/Hr

Type of cabins

5 (3 x Doubles, 2 x Twin)