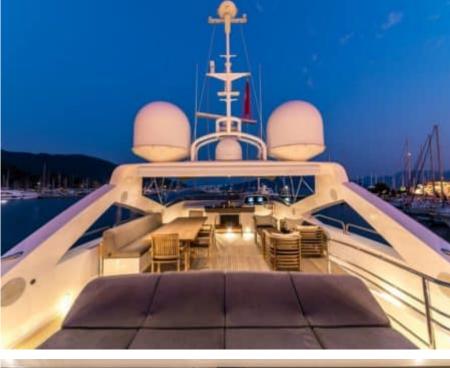

#### M/Y INFINITY















Sunbeds























Jetski

Paddle Board Seadoo scooter Snorkeling Gear Stabilisers at (diving)

anchor









toys





Waterskis







## **EXTERIOR DESIGN**













Features

# INTERIOR DESIGN





























### GALLERY LIFESTYLE













### Specifications



Summer low rate per week 62 000 €



Summer high rate per week





Winter low rate per week 62 000 €



Winter high rate per week 68 000 €



Builder Sunseeker



Year built 2010



Year refit

2017



Length 29.80 m



Guests Cruising
10



Cabins

Winter Cruising Area(s) East Mediterranean, Turkey Summer Cruising Area(s) East Mediterranean, Turkey

Crew

Max speed 28 knots

Cruising speed 20 knots

Fuel consumption 800 Litres/Hr

Type of cabins

5 (3 x Doubles, 2 x Twin)