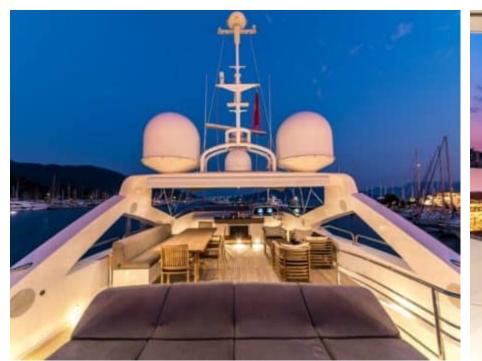

#### M/Y INFINITY















Sunbeds























Jetski

Paddle Board Seadoo scooter Snorkeling Gear Stabilisers at (diving)

anchor









toys





Waterskis







## **EXTERIOR DESIGN**













Features

# INTERIOR DESIGN





























### GALLERY LIFESTYLE













### Specifications



Summer low rate per week 62 000 €



Summer high rate per week





Winter low rate per week 62 000 €



Winter high rate per week 68 000 €



Builder Sunseeker



Year built 2010



Year refit

2017



Length 29.80 m



Guests Cruising
10



Cabins

Winter Cruising Area(s) East Mediterranean, Turkey Summer Cruising Area(s) East Mediterranean, Turkey

Crew

Max speed 28 knots

Cruising speed 20 knots

Fuel consumption 800 Litres/Hr

Type of cabins

5 (3 x Doubles, 2 x Twin)