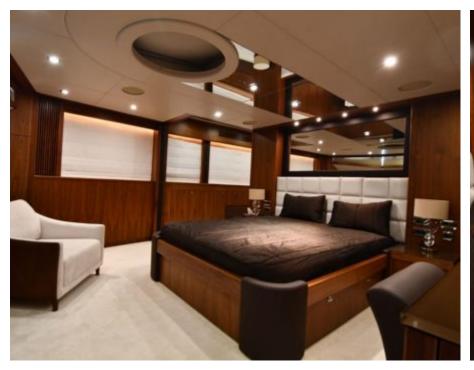

#### M/Y INFINITY















Sunbeds























Jetski

Paddle Board Seadoo scooter Snorkeling Gear Stabilisers at (diving)

anchor









toys





Waterskis







## **EXTERIOR DESIGN**













Features

# INTERIOR DESIGN





























### GALLERY LIFESTYLE













### Specifications



Summer low rate per week 62 000 €



Summer high rate per week





Winter low rate per week 62 000 €



Winter high rate per week 68 000 €



Builder Sunseeker



Year built 2010



Year refit

2017



Length 29.80 m



Guests Cruising
10



Cabins

Winter Cruising Area(s) East Mediterranean, Turkey Summer Cruising Area(s) East Mediterranean, Turkey

Crew

Max speed 28 knots

Cruising speed 20 knots

Fuel consumption 800 Litres/Hr

Type of cabins

5 (3 x Doubles, 2 x Twin)