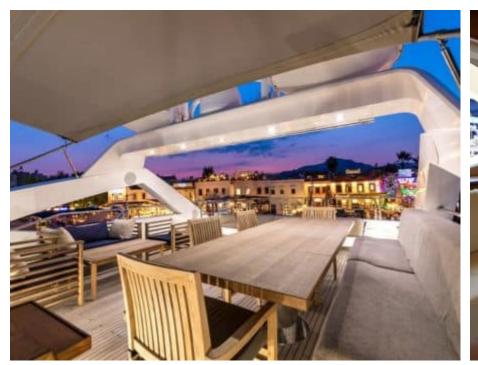

#### M/Y INFINITY















Sunbeds























Jetski

Paddle Board Seadoo scooter Snorkeling Gear Stabilisers at (diving)

anchor









toys





Waterskis







## **EXTERIOR DESIGN**













Features

# INTERIOR DESIGN





























### GALLERY LIFESTYLE













### Specifications



Summer low rate per week 62 000 €



Summer high rate per week





Winter low rate per week 62 000 €



Winter high rate per week 68 000 €



Builder Sunseeker



Year built 2010



Year refit

2017



Length 29.80 m



Guests Cruising
10



Cabins

Winter Cruising Area(s) East Mediterranean, Turkey Summer Cruising Area(s) East Mediterranean, Turkey

Crew

Max speed 28 knots

Cruising speed 20 knots

Fuel consumption 800 Litres/Hr

Type of cabins

5 (3 x Doubles, 2 x Twin)