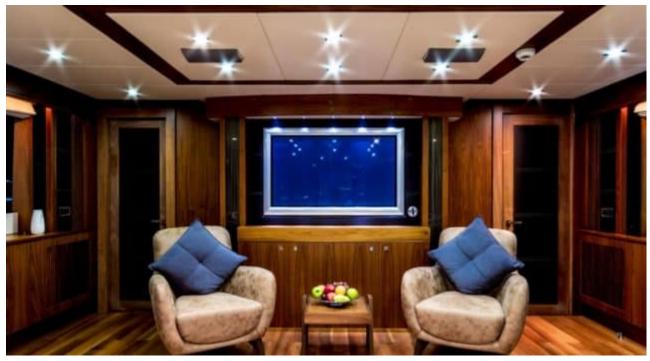

#### M/Y INFINITY















Sunbeds























Jetski

Paddle Board Seadoo scooter Snorkeling Gear Stabilisers at (diving)

anchor









toys





Waterskis







## **EXTERIOR DESIGN**













Features

# INTERIOR DESIGN





























### GALLERY LIFESTYLE













### Specifications



Summer low rate per week 62 000 €



Summer high rate per week





Winter low rate per week 62 000 €



Winter high rate per week 68 000 €



Builder Sunseeker



Year built 2010



Year refit

2017



Length 29.80 m



Guests Cruising
10



Cabins

Winter Cruising Area(s) East Mediterranean, Turkey Summer Cruising Area(s) East Mediterranean, Turkey

Crew

Max speed 28 knots

Cruising speed 20 knots

Fuel consumption 800 Litres/Hr

Type of cabins

5 (3 x Doubles, 2 x Twin)