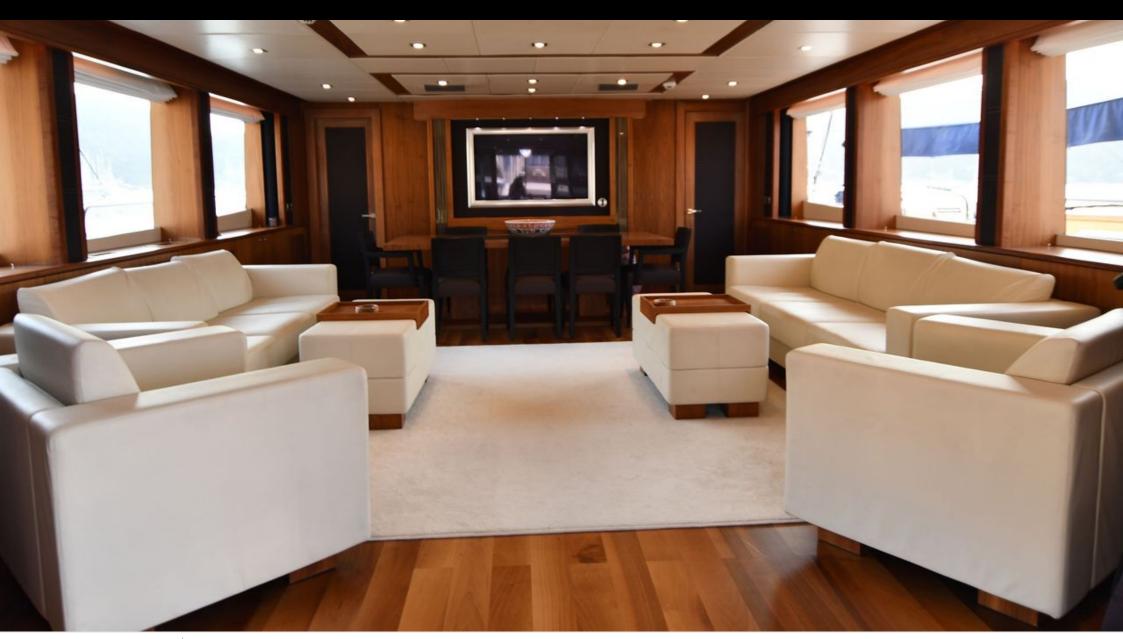

#### M/Y INFINITY















Sunbeds























Jetski

Paddle Board Seadoo scooter Snorkeling Gear Stabilisers at (diving)

anchor









toys





Waterskis







## **EXTERIOR DESIGN**













Features

# INTERIOR DESIGN





























### GALLERY LIFESTYLE













### Specifications



Summer low rate per week 62 000 €



Summer high rate per week





Winter low rate per week 62 000 €



Winter high rate per week 68 000 €



Builder Sunseeker



Year built 2010



Year refit

2017



Length 29.80 m



Guests Cruising
10



Cabins

Winter Cruising Area(s) East Mediterranean, Turkey Summer Cruising Area(s) East Mediterranean, Turkey

Crew

Max speed 28 knots

Cruising speed 20 knots

Fuel consumption 800 Litres/Hr

Type of cabins

5 (3 x Doubles, 2 x Twin)