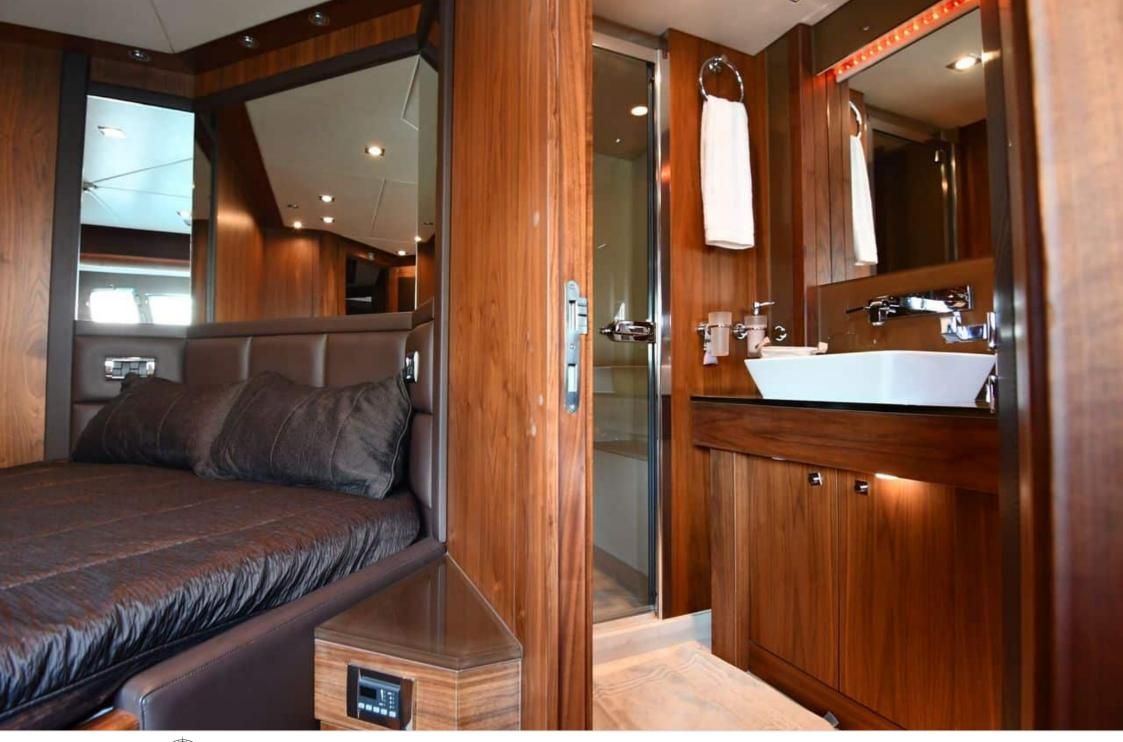

#### M/Y INFINITY















Sunbeds























Jetski

Paddle Board Seadoo scooter Snorkeling Gear Stabilisers at (diving)

anchor









toys





Waterskis







## **EXTERIOR DESIGN**













Features

# INTERIOR DESIGN





























### GALLERY LIFESTYLE













### Specifications



Summer low rate per week 62 000 €



Summer high rate per week





Winter low rate per week 62 000 €



Winter high rate per week 68 000 €



Builder Sunseeker



Year built 2010



Year refit

2017



Length 29.80 m



Guests Cruising
10



Cabins

Winter Cruising Area(s) East Mediterranean, Turkey Summer Cruising Area(s) East Mediterranean, Turkey

Crew

Max speed 28 knots

Cruising speed 20 knots

Fuel consumption 800 Litres/Hr

Type of cabins

5 (3 x Doubles, 2 x Twin)