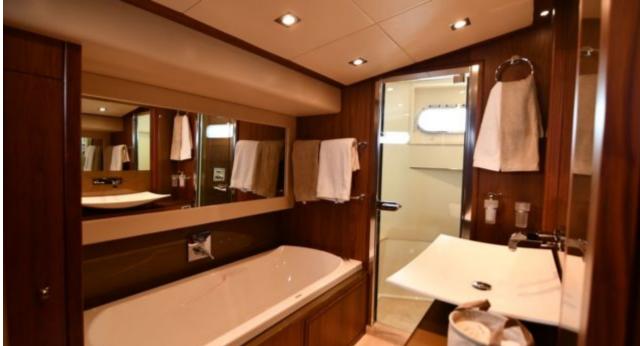

#### M/Y INFINITY















Sunbeds























Jetski

Paddle Board Seadoo scooter Snorkeling Gear Stabilisers at (diving)

anchor









toys





Waterskis







## **EXTERIOR DESIGN**













Features

# INTERIOR DESIGN





























### GALLERY LIFESTYLE













### Specifications



Summer low rate per week 62 000 €



Summer high rate per week





Winter low rate per week 62 000 €



Winter high rate per week 68 000 €



Builder Sunseeker



Year built 2010



Year refit

2017



Length 29.80 m



Guests Cruising
10



Cabins

Winter Cruising Area(s) East Mediterranean, Turkey Summer Cruising Area(s) East Mediterranean, Turkey

Crew

Max speed 28 knots

Cruising speed 20 knots

Fuel consumption 800 Litres/Hr

Type of cabins

5 (3 x Doubles, 2 x Twin)