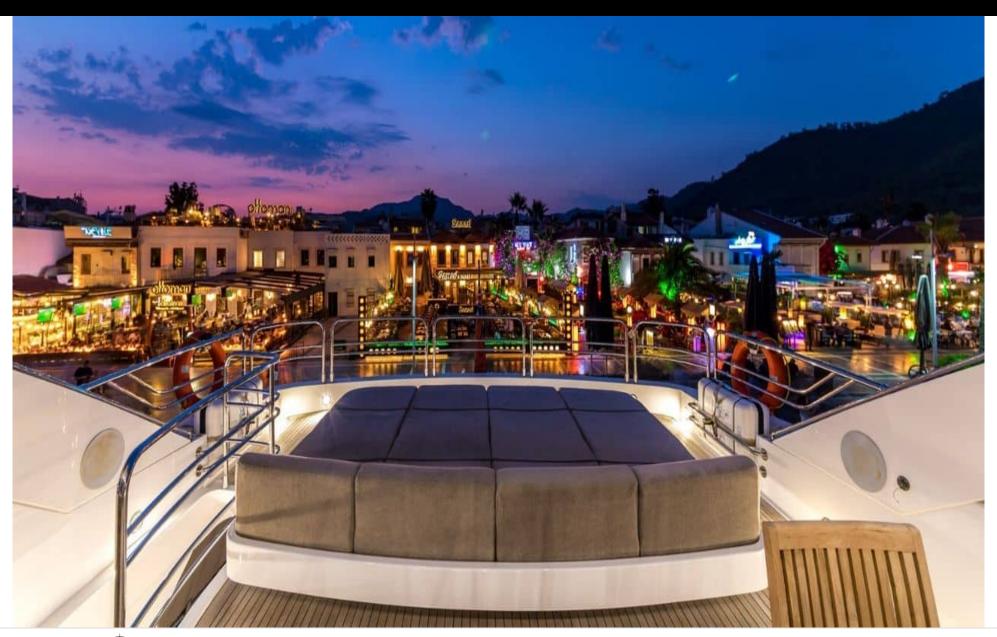

#### M/Y INFINITY















Sunbeds























Jetski

Paddle Board Seadoo scooter Snorkeling Gear Stabilisers at (diving)

anchor









toys





Waterskis







## **EXTERIOR DESIGN**













Features

# INTERIOR DESIGN





























### GALLERY LIFESTYLE













### Specifications



Summer low rate per week 62 000 €



Summer high rate per week





Winter low rate per week 62 000 €



Winter high rate per week 68 000 €



Builder Sunseeker



Year built 2010



Year refit

2017



Length 29.80 m



Guests Cruising
10



Cabins

Winter Cruising Area(s) East Mediterranean, Turkey Summer Cruising Area(s) East Mediterranean, Turkey

Crew

Max speed 28 knots

Cruising speed 20 knots

Fuel consumption 800 Litres/Hr

Type of cabins

5 (3 x Doubles, 2 x Twin)