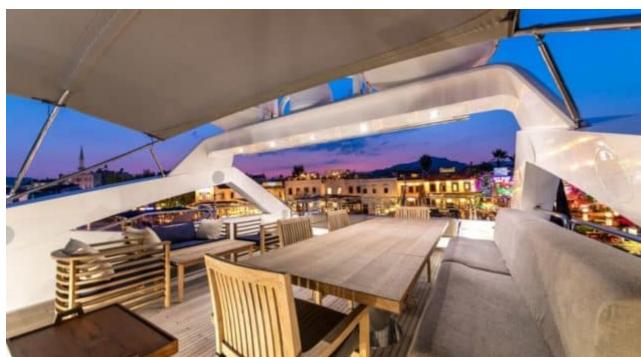

#### M/Y INFINITY















Sunbeds























Jetski

Paddle Board Seadoo scooter Snorkeling Gear Stabilisers at (diving)

anchor









toys





Waterskis







## **EXTERIOR DESIGN**













Features

# INTERIOR DESIGN





























### GALLERY LIFESTYLE













### Specifications



Summer low rate per week 62 000 €



Summer high rate per week





Winter low rate per week 62 000 €



Winter high rate per week 68 000 €



Builder Sunseeker



Year built 2010



Year refit

2017



Length 29.80 m



Guests Cruising
10



Cabins

Winter Cruising Area(s) East Mediterranean, Turkey Summer Cruising Area(s) East Mediterranean, Turkey

Crew

Max speed 28 knots

Cruising speed 20 knots

Fuel consumption 800 Litres/Hr

Type of cabins

5 (3 x Doubles, 2 x Twin)