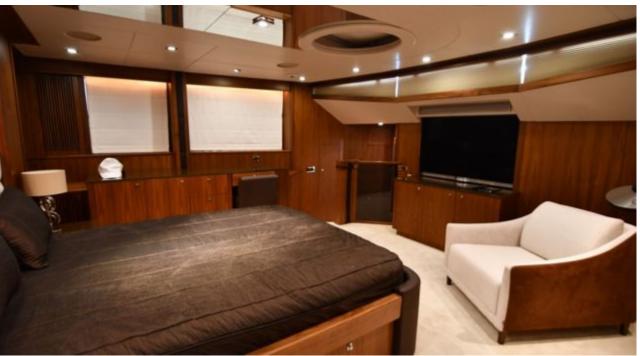

#### M/Y INFINITY















Sunbeds























Jetski

Paddle Board Seadoo scooter Snorkeling Gear Stabilisers at (diving)

anchor









toys





Waterskis







## **EXTERIOR DESIGN**













Features

# INTERIOR DESIGN





























### GALLERY LIFESTYLE













### Specifications



Summer low rate per week 62 000 €



Summer high rate per week





Winter low rate per week 62 000 €



Winter high rate per week 68 000 €



Builder Sunseeker



Year built 2010



Year refit

2017



Length 29.80 m



Guests Cruising
10



Cabins

Winter Cruising Area(s) East Mediterranean, Turkey Summer Cruising Area(s) East Mediterranean, Turkey

Crew

Max speed 28 knots

Cruising speed 20 knots

Fuel consumption 800 Litres/Hr

Type of cabins

5 (3 x Doubles, 2 x Twin)