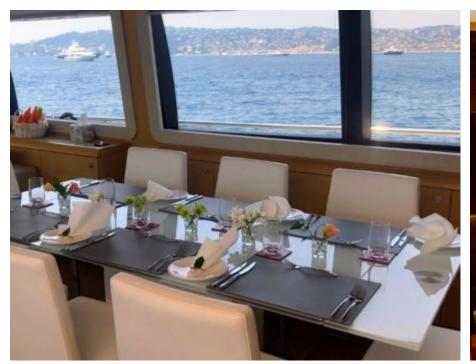

Cabins **4** 



Crew **3** 



# M/Y JPS











Paddle Boards x Snorkeling Gear

















# **EXTERIOR DESIGN**





















### INTERIOR DESIGN













## GALLERY LIFESTYLE















#### Specifications



Low rate per day

6 500 €



High rate per day

7 000 €



Summer low rate per week

39 000 €



Summer high rate per week

42 000 €



Winter low rate per week

39 000 €



Winter high rate per week

42 000 €



Builder

Ferretti



Year built

2012



Year refit

2019



Length

23.98 m



**Guests Cruising** 

12



Cabins

4

Winter Cruising Area(s)

French Riviera, West Mediterranean

Summer Cruising Area(s)
French Riviera, West Mediterranean

Crew

Max speed 27 knots

Cruising speed 20 knots

Fuel consumption 400 Litres/Hr

Type of cabins

4 (3 x Double, 1 x Twin)