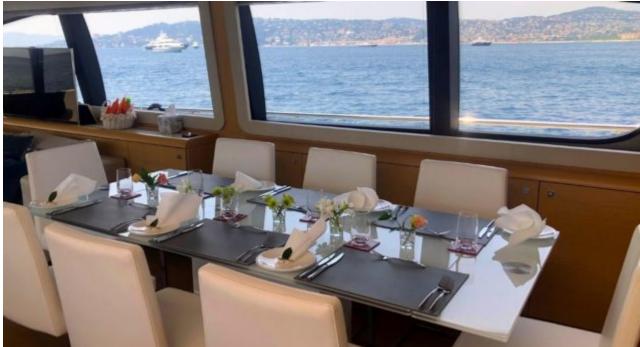

Cabins **4** 



Crew **3** 



# M/Y JPS











Paddle Boards x Snorkeling Gear

















# **EXTERIOR DESIGN**





















### INTERIOR DESIGN













## GALLERY LIFESTYLE















#### Specifications



Low rate per day

6 500 €



High rate per day

7 000 €



Summer low rate per week

39 000 €



Summer high rate per week

42 000 €



Winter low rate per week

39 000 €



Winter high rate per week

42 000 €



Builder

Ferretti



Year built

2012



Year refit

2019



Length

23.98 m



**Guests Cruising** 

12



Cabins

4

Winter Cruising Area(s)

French Riviera, West Mediterranean

Summer Cruising Area(s)
French Riviera, West Mediterranean

Crew

Max speed 27 knots

Cruising speed 20 knots

Fuel consumption 400 Litres/Hr

Type of cabins

4 (3 x Double, 1 x Twin)