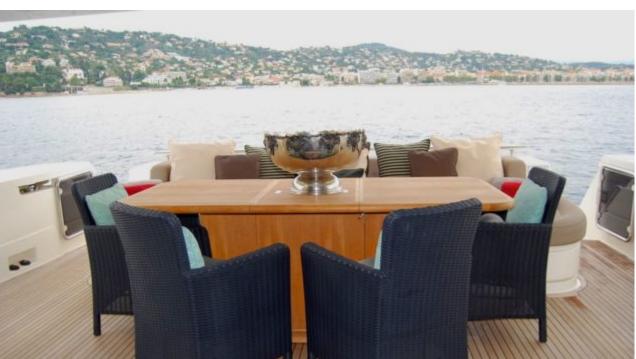

Cabins **4** 



Crew **3** 



# M/Y JPS











Paddle Boards x Snorkeling Gear

















# **EXTERIOR DESIGN**





















### INTERIOR DESIGN













## GALLERY LIFESTYLE















#### Specifications



Low rate per day

6 500 €



High rate per day

7 000 €



Summer low rate per week

39 000 €



Summer high rate per week

42 000 €



Winter low rate per week

39 000 €



Winter high rate per week

42 000 €



Builder

Ferretti



Year built

2012



Year refit

2019



Length

23.98 m



**Guests Cruising** 

12



Cabins

4

Winter Cruising Area(s)

French Riviera, West Mediterranean

Summer Cruising Area(s)
French Riviera, West Mediterranean

Crew

Max speed 27 knots

Cruising speed 20 knots

Fuel consumption 400 Litres/Hr

Type of cabins

4 (3 x Double, 1 x Twin)