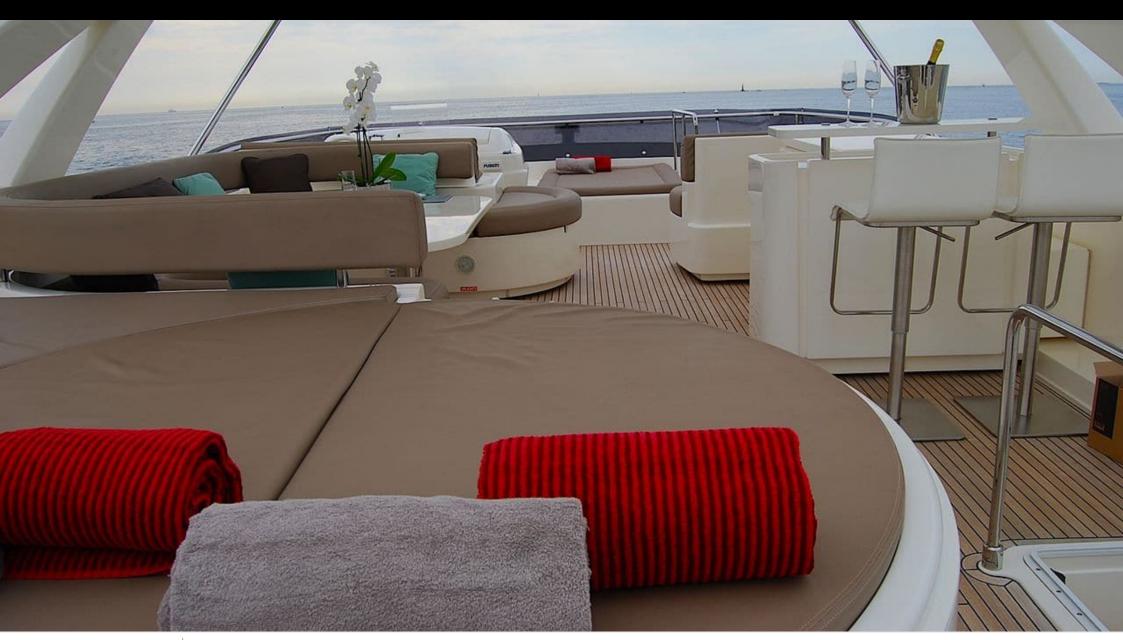

Cabins **4** 



Crew **3** 



# M/Y JPS











Paddle Boards x Snorkeling Gear

















# **EXTERIOR DESIGN**





















### INTERIOR DESIGN













## GALLERY LIFESTYLE















#### Specifications



Low rate per day

6 500 €



High rate per day

7 000 €



Summer low rate per week

39 000 €



Summer high rate per week

42 000 €



Winter low rate per week

39 000 €



Winter high rate per week

42 000 €



Builder

Ferretti



Year built

2012



Year refit

2019



Length

23.98 m



**Guests Cruising** 

12



Cabins

4

Winter Cruising Area(s)

French Riviera, West Mediterranean

Summer Cruising Area(s)
French Riviera, West Mediterranean

Crew

Max speed 27 knots

Cruising speed 20 knots

Fuel consumption 400 Litres/Hr

Type of cabins

4 (3 x Double, 1 x Twin)