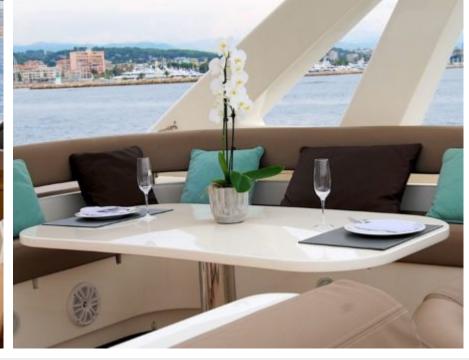

Cabins **4** 



Crew **3** 



# M/Y JPS











Paddle Boards x Snorkeling Gear

















# **EXTERIOR DESIGN**





















### INTERIOR DESIGN













## GALLERY LIFESTYLE















#### Specifications



Low rate per day

6 500 €



High rate per day

7 000 €



Summer low rate per week

39 000 €



Summer high rate per week

42 000 €



Winter low rate per week

39 000 €



Winter high rate per week

42 000 €



Builder

Ferretti



Year built

2012



Year refit

2019



Length

23.98 m



**Guests Cruising** 

12



Cabins

4

Winter Cruising Area(s)

French Riviera, West Mediterranean

Summer Cruising Area(s)
French Riviera, West Mediterranean

Crew

Max speed 27 knots

Cruising speed 20 knots

Fuel consumption 400 Litres/Hr

Type of cabins

4 (3 x Double, 1 x Twin)