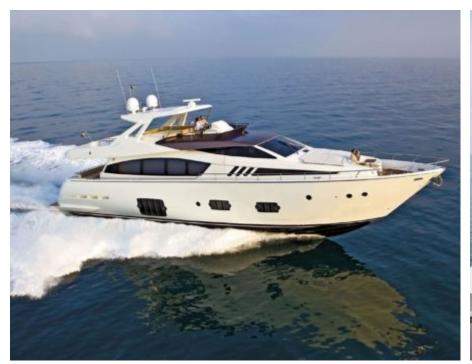

# **EXTERIOR DESIGN**

2012

Year refit

2019

Length

23.98 m

**Guests Cruising** 

12

Cabins