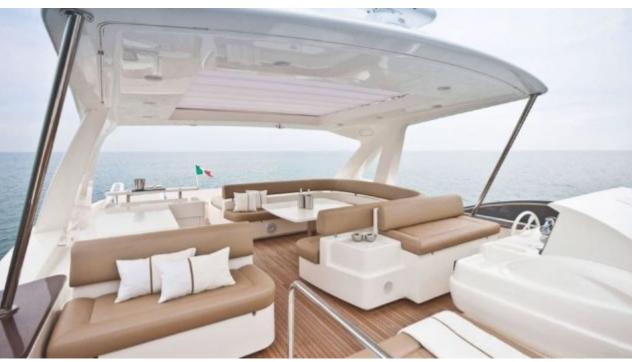

Cabins **4** 



Crew **3** 



# M/Y JPS











Paddle Boards x Snorkeling Gear

















# **EXTERIOR DESIGN**





















### INTERIOR DESIGN













## GALLERY LIFESTYLE















#### Specifications



Low rate per day

6 500 €



High rate per day

7 000 €



Summer low rate per week

39 000 €



Summer high rate per week

42 000 €



Winter low rate per week

39 000 €



Winter high rate per week

42 000 €



Builder

Ferretti



Year built

2012



Year refit

2019



Length

23.98 m



**Guests Cruising** 

12



Cabins

4

Winter Cruising Area(s)

French Riviera, West Mediterranean

Summer Cruising Area(s)
French Riviera, West Mediterranean

Crew

Max speed 27 knots

Cruising speed 20 knots

Fuel consumption 400 Litres/Hr

Type of cabins

4 (3 x Double, 1 x Twin)