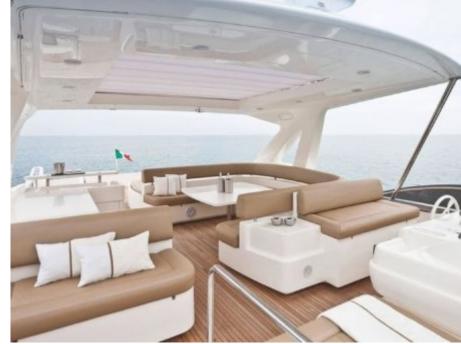

Cabins **4** 



Crew **3** 



# M/Y JPS











Paddle Boards x Snorkeling Gear

















# **EXTERIOR DESIGN**





















### INTERIOR DESIGN













## GALLERY LIFESTYLE















#### Specifications



Low rate per day

6 500 €



High rate per day

7 000 €



Summer low rate per week

39 000 €



Summer high rate per week

42 000 €



Winter low rate per week

39 000 €



Winter high rate per week

42 000 €



Builder

Ferretti



Year built

2012



Year refit

2019



Length

23.98 m



**Guests Cruising** 

12



Cabins

4

Winter Cruising Area(s)

French Riviera, West Mediterranean

Summer Cruising Area(s)
French Riviera, West Mediterranean

Crew

Max speed 27 knots

Cruising speed 20 knots

Fuel consumption 400 Litres/Hr

Type of cabins

4 (3 x Double, 1 x Twin)