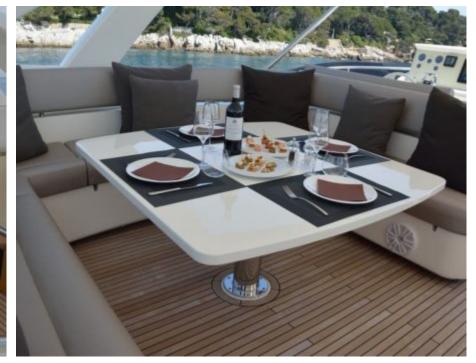

Cabins **4** 



Crew **3** 



# M/Y JPS











Paddle Boards x Snorkeling Gear

















# **EXTERIOR DESIGN**





















### INTERIOR DESIGN













## GALLERY LIFESTYLE















#### Specifications



Low rate per day

6 500 €



High rate per day

7 000 €



Summer low rate per week

39 000 €



Summer high rate per week

42 000 €



Winter low rate per week

39 000 €



Winter high rate per week

42 000 €



Builder

Ferretti



Year built

2012



Year refit

2019



Length

23.98 m



**Guests Cruising** 

12



Cabins

4

Winter Cruising Area(s)

French Riviera, West Mediterranean

Summer Cruising Area(s)
French Riviera, West Mediterranean

Crew

Max speed 27 knots

Cruising speed 20 knots

Fuel consumption 400 Litres/Hr

Type of cabins

4 (3 x Double, 1 x Twin)