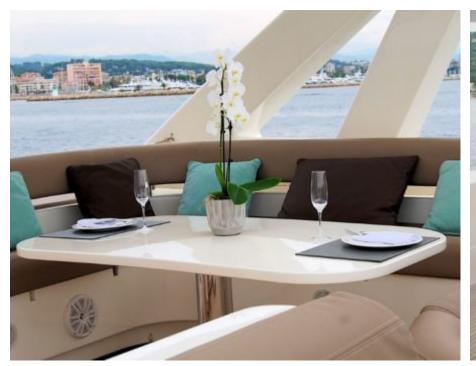

Cabins **4** 



Crew **3** 



# M/Y JPS











Paddle Boards x Snorkeling Gear

















# **EXTERIOR DESIGN**





















### INTERIOR DESIGN













## GALLERY LIFESTYLE















#### Specifications



Low rate per day

6 500 €



High rate per day

7 000 €



Summer low rate per week

39 000 €



Summer high rate per week

42 000 €



Winter low rate per week

39 000 €



Winter high rate per week

42 000 €



Builder

Ferretti



Year built

2012



Year refit

2019



Length

23.98 m



**Guests Cruising** 

12



Cabins

4

Winter Cruising Area(s)

French Riviera, West Mediterranean

Summer Cruising Area(s)
French Riviera, West Mediterranean

Crew

Max speed 27 knots

Cruising speed 20 knots

Fuel consumption 400 Litres/Hr

Type of cabins

4 (3 x Double, 1 x Twin)