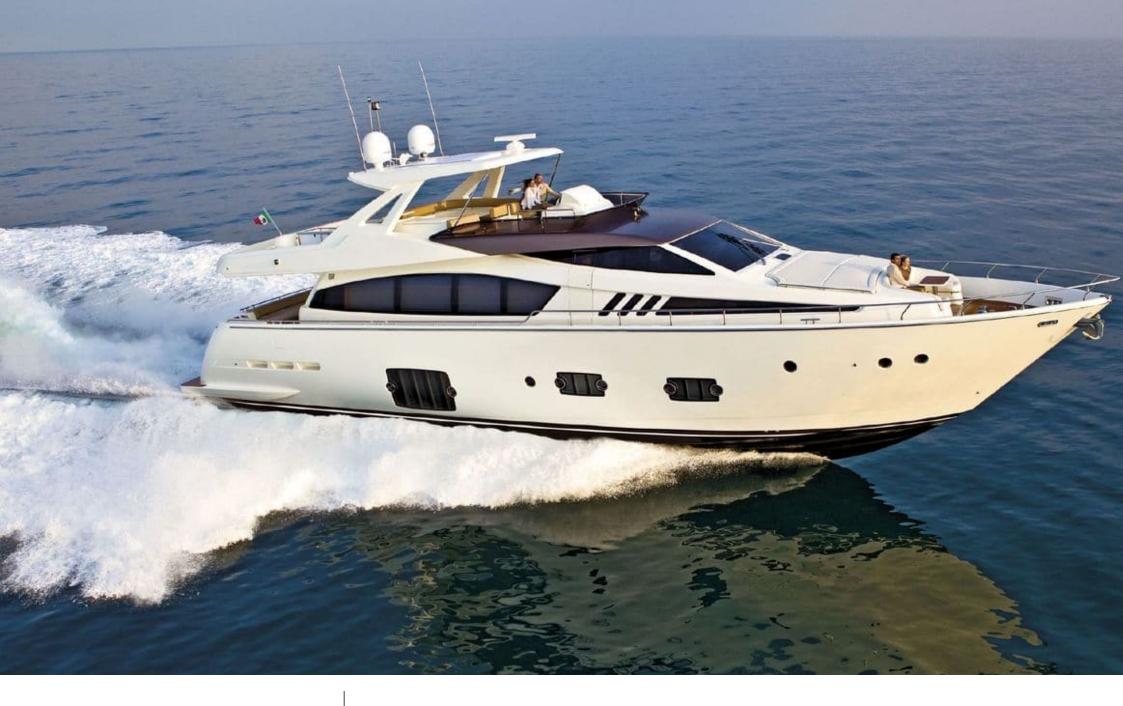

# M/Y JPS

Paddle Boards x Snorkeling Gear

# **EXTERIOR DESIGN**

2012

Year refit

2019

Length

23.98 m

**Guests Cruising** 

12

Cabins