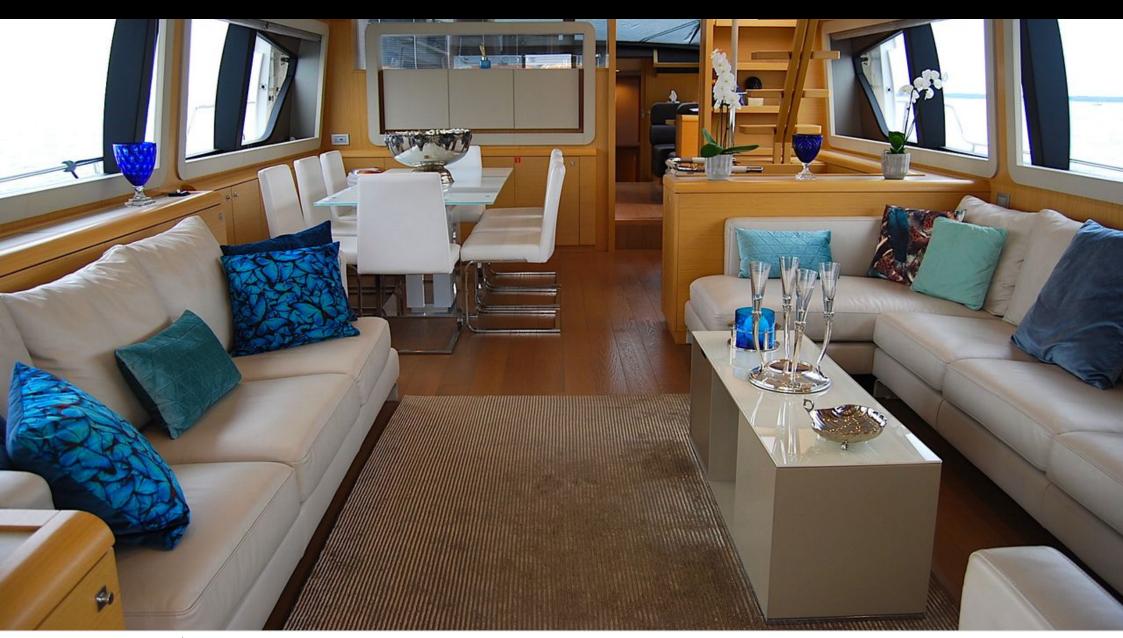

Cabins **4** 



Crew **3** 



# M/Y JPS











Paddle Boards x Snorkeling Gear

















# **EXTERIOR DESIGN**





















### INTERIOR DESIGN













## GALLERY LIFESTYLE















#### Specifications



Low rate per day

6 500 €



High rate per day

7 000 €



Summer low rate per week

39 000 €



Summer high rate per week

42 000 €



Winter low rate per week

39 000 €



Winter high rate per week

42 000 €



Builder

Ferretti



Year built

2012



Year refit

2019



Length

23.98 m



**Guests Cruising** 

12



Cabins

4

Winter Cruising Area(s)

French Riviera, West Mediterranean

Summer Cruising Area(s)
French Riviera, West Mediterranean

Crew

Max speed 27 knots

Cruising speed 20 knots

Fuel consumption 400 Litres/Hr

Type of cabins

4 (3 x Double, 1 x Twin)