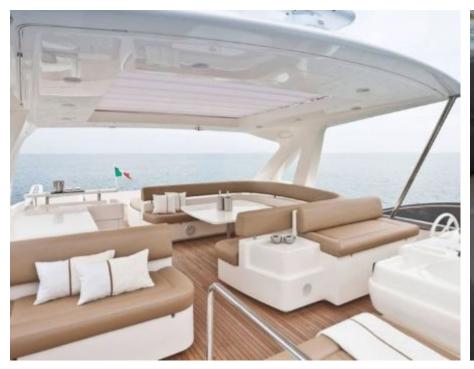

Cabins **4** 



Crew **3** 



# M/Y JPS











Paddle Boards x Snorkeling Gear

















# **EXTERIOR DESIGN**





















### INTERIOR DESIGN













## GALLERY LIFESTYLE















#### Specifications



Low rate per day

6 500 €



High rate per day

7 000 €



Summer low rate per week

39 000 €



Summer high rate per week

42 000 €



Winter low rate per week

39 000 €



Winter high rate per week

42 000 €



Builder

Ferretti



Year built

2012



Year refit

2019



Length

23.98 m



**Guests Cruising** 

12



Cabins

4

Winter Cruising Area(s)

French Riviera, West Mediterranean

Summer Cruising Area(s)
French Riviera, West Mediterranean

Crew

Max speed 27 knots

Cruising speed 20 knots

Fuel consumption 400 Litres/Hr

Type of cabins

4 (3 x Double, 1 x Twin)