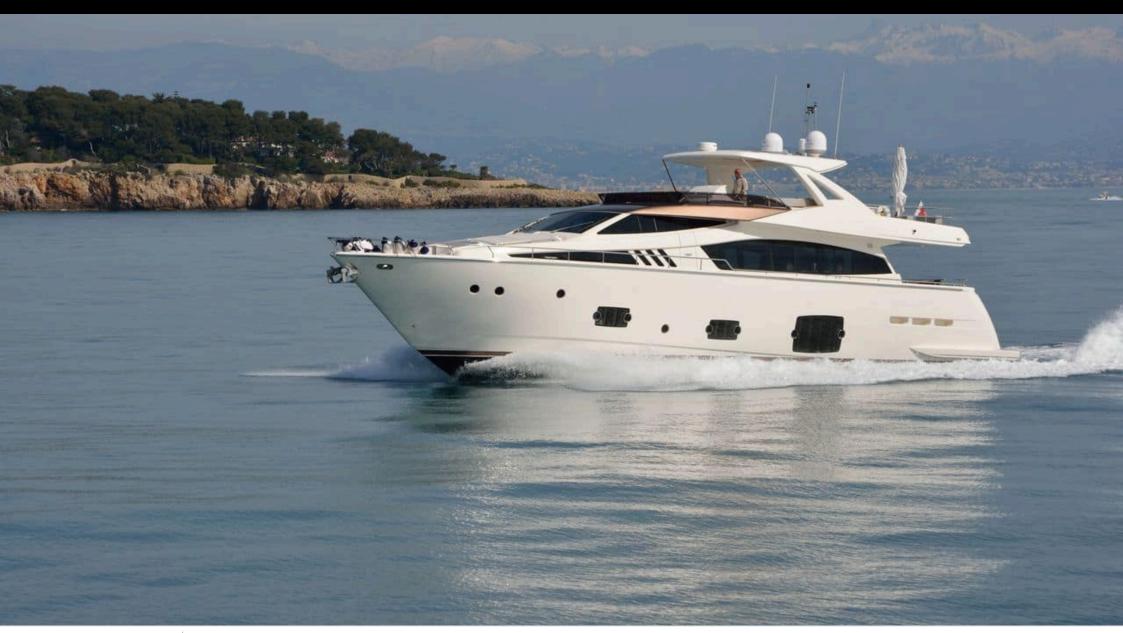

Cabins **4** 



Crew **3** 



# M/Y JPS











Paddle Boards x Snorkeling Gear

















# **EXTERIOR DESIGN**





















### INTERIOR DESIGN













## GALLERY LIFESTYLE















#### Specifications



Low rate per day

6 500 €



High rate per day

7 000 €



Summer low rate per week

39 000 €



Summer high rate per week

42 000 €



Winter low rate per week

39 000 €



Winter high rate per week

42 000 €



Builder

Ferretti



Year built

2012



Year refit

2019



Length

23.98 m



**Guests Cruising** 

12



Cabins

4

Winter Cruising Area(s)

French Riviera, West Mediterranean

Summer Cruising Area(s)
French Riviera, West Mediterranean

Crew

Max speed 27 knots

Cruising speed 20 knots

Fuel consumption 400 Litres/Hr

Type of cabins

4 (3 x Double, 1 x Twin)