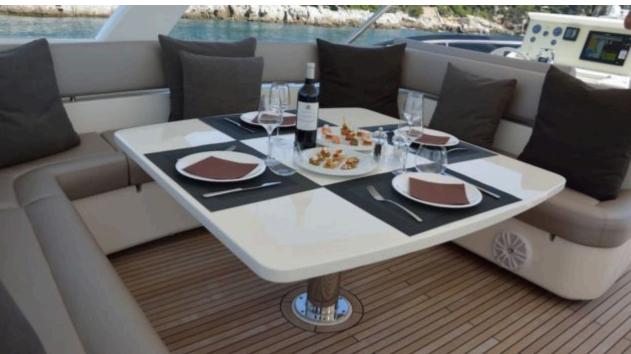

Cabins **4** 



Crew **3** 



# M/Y JPS











Paddle Boards x Snorkeling Gear

















# **EXTERIOR DESIGN**





















### INTERIOR DESIGN













## GALLERY LIFESTYLE















#### Specifications



Low rate per day

6 500 €



High rate per day

7 000 €



Summer low rate per week

39 000 €



Summer high rate per week

42 000 €



Winter low rate per week

39 000 €



Winter high rate per week

42 000 €



Builder

Ferretti



Year built

2012



Year refit

2019



Length

23.98 m



**Guests Cruising** 

12



Cabins

4

Winter Cruising Area(s)

French Riviera, West Mediterranean

Summer Cruising Area(s)
French Riviera, West Mediterranean

Crew

Max speed 27 knots

Cruising speed 20 knots

Fuel consumption 400 Litres/Hr

Type of cabins

4 (3 x Double, 1 x Twin)