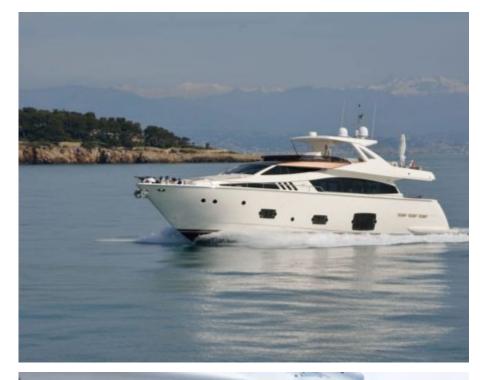

Cabins **4** 



Crew **3** 



# M/Y JPS











Paddle Boards x Snorkeling Gear

















# **EXTERIOR DESIGN**





















### INTERIOR DESIGN













## GALLERY LIFESTYLE















#### Specifications



Low rate per day

6 500 €



High rate per day

7 000 €



Summer low rate per week

39 000 €



Summer high rate per week

42 000 €



Winter low rate per week

39 000 €



Winter high rate per week

42 000 €



Builder

Ferretti



Year built

2012



Year refit

2019



Length

23.98 m



**Guests Cruising** 

12



Cabins

4

Winter Cruising Area(s)

French Riviera, West Mediterranean

Summer Cruising Area(s)
French Riviera, West Mediterranean

Crew

Max speed 27 knots

Cruising speed 20 knots

Fuel consumption 400 Litres/Hr

Type of cabins

4 (3 x Double, 1 x Twin)