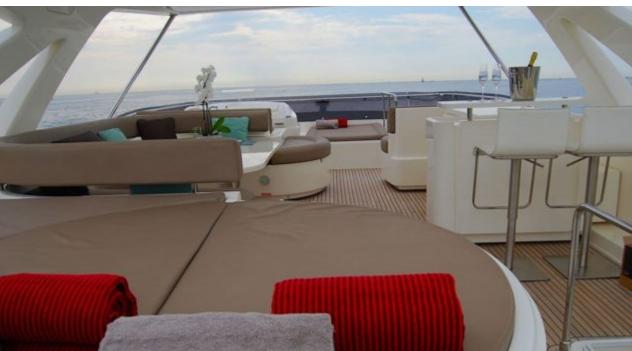

Cabins **4** 



Crew **3** 



# M/Y JPS











Paddle Boards x Snorkeling Gear

















# **EXTERIOR DESIGN**





















### INTERIOR DESIGN













## GALLERY LIFESTYLE















#### Specifications



Low rate per day

6 500 €



High rate per day

7 000 €



Summer low rate per week

39 000 €



Summer high rate per week

42 000 €



Winter low rate per week

39 000 €



Winter high rate per week

42 000 €



Builder

Ferretti



Year built

2012



Year refit

2019



Length

23.98 m



**Guests Cruising** 

12



Cabins

4

Winter Cruising Area(s)

French Riviera, West Mediterranean

Summer Cruising Area(s)
French Riviera, West Mediterranean

Crew

Max speed 27 knots

Cruising speed 20 knots

Fuel consumption 400 Litres/Hr

Type of cabins

4 (3 x Double, 1 x Twin)