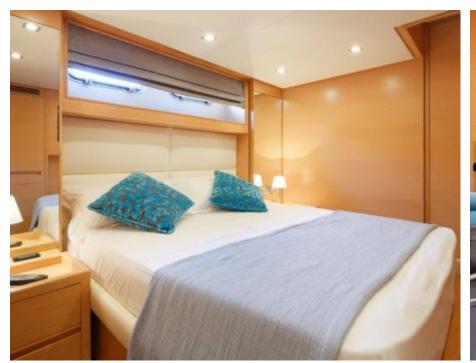

M/Y LUDI





Guests 12



Cabins 4



Crew **4** 



### M/Y LUDI























### EXTERIOR DESIGN













## INTERIOR DESIGN































# GALLERY LIFESTYLE





**Features** 





#### **Specifications**



Summer low rate per week 36 000 €



Summer high rate per week





Winter low rate per week 28 000 €



Winter high rate per week 28 000 €



Builder

Cerri Cantieri Navali



Year built

2009



Year refit

2022

Length 26.90 m



Guests Cruising



Cabins

4

Winter Cruising Area(s)

Corsica - Sardinia, Italy & Sicily, West Mediterranean

Summer Cruising Area(s)

12

Corsica - Sardinia, Italy & Sicily, West Mediterranean

Crew

Max speed 30 knots

Cruising speed 35 knots

Fuel consumption 600 Litres/Hr

Type of cabins

4 (2 x Double, 2 x Twin)