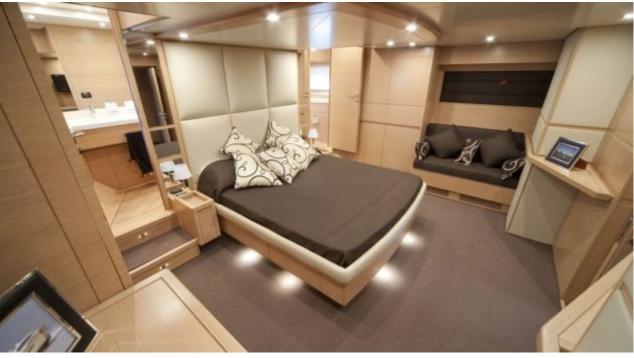

M/Y LUDI





Guests 12



Cabins 4



Crew **4** 



### M/Y LUDI























### EXTERIOR DESIGN













## INTERIOR DESIGN































# GALLERY LIFESTYLE





**Features** 





#### **Specifications**



Summer low rate per week 36 000 €



Summer high rate per week





Winter low rate per week 28 000 €



Winter high rate per week 28 000 €



Builder

Cerri Cantieri Navali



Year built

2009



Year refit

2022

Length 26.90 m



Guests Cruising



Cabins

4

Winter Cruising Area(s)

Corsica - Sardinia, Italy & Sicily, West Mediterranean

Summer Cruising Area(s)

12

Corsica - Sardinia, Italy & Sicily, West Mediterranean

Crew

Max speed 30 knots

Cruising speed 35 knots

Fuel consumption 600 Litres/Hr

Type of cabins

4 (2 x Double, 2 x Twin)