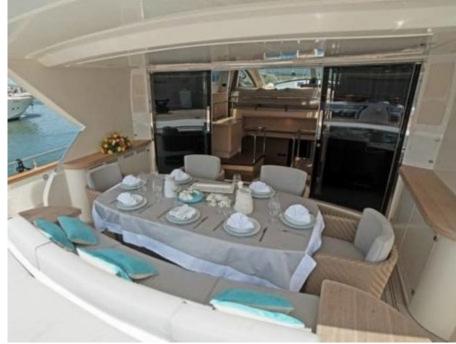

M/Y LUDI





Guests 12



Cabins 4



Crew **4** 



### M/Y LUDI























### EXTERIOR DESIGN













## INTERIOR DESIGN































# GALLERY LIFESTYLE





**Features** 





#### **Specifications**



Summer low rate per week 36 000 €



Summer high rate per week





Winter low rate per week 28 000 €



Winter high rate per week 28 000 €



Builder

Cerri Cantieri Navali



Year built

2009



Year refit

2022

Length 26.90 m



Guests Cruising



Cabins

4

Winter Cruising Area(s)

Corsica - Sardinia, Italy & Sicily, West Mediterranean

Summer Cruising Area(s)

12

Corsica - Sardinia, Italy & Sicily, West Mediterranean

Crew

Max speed 30 knots

Cruising speed 35 knots

Fuel consumption 600 Litres/Hr

Type of cabins

4 (2 x Double, 2 x Twin)