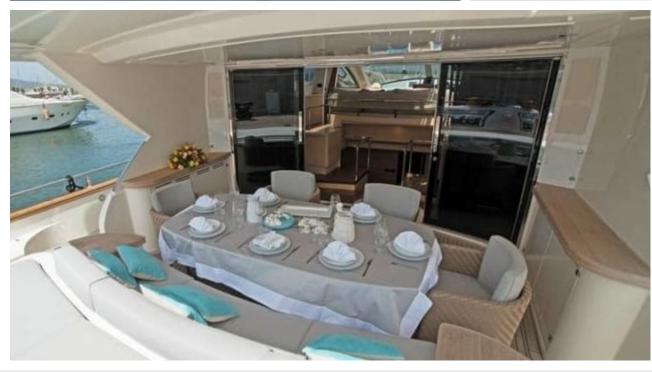

M/Y LUDI





Guests 12



Cabins 4



Crew **4** 



### M/Y LUDI























### EXTERIOR DESIGN













## INTERIOR DESIGN































# GALLERY LIFESTYLE





**Features** 





#### **Specifications**



Summer low rate per week 36 000 €



Summer high rate per week





Winter low rate per week 28 000 €



Winter high rate per week 28 000 €



Builder

Cerri Cantieri Navali



Year built

2009



Year refit

2022

Length 26.90 m



Guests Cruising



Cabins

4

Winter Cruising Area(s)

Corsica - Sardinia, Italy & Sicily, West Mediterranean

Summer Cruising Area(s)

12

Corsica - Sardinia, Italy & Sicily, West Mediterranean

Crew

Max speed 30 knots

Cruising speed 35 knots

Fuel consumption 600 Litres/Hr

Type of cabins

4 (2 x Double, 2 x Twin)