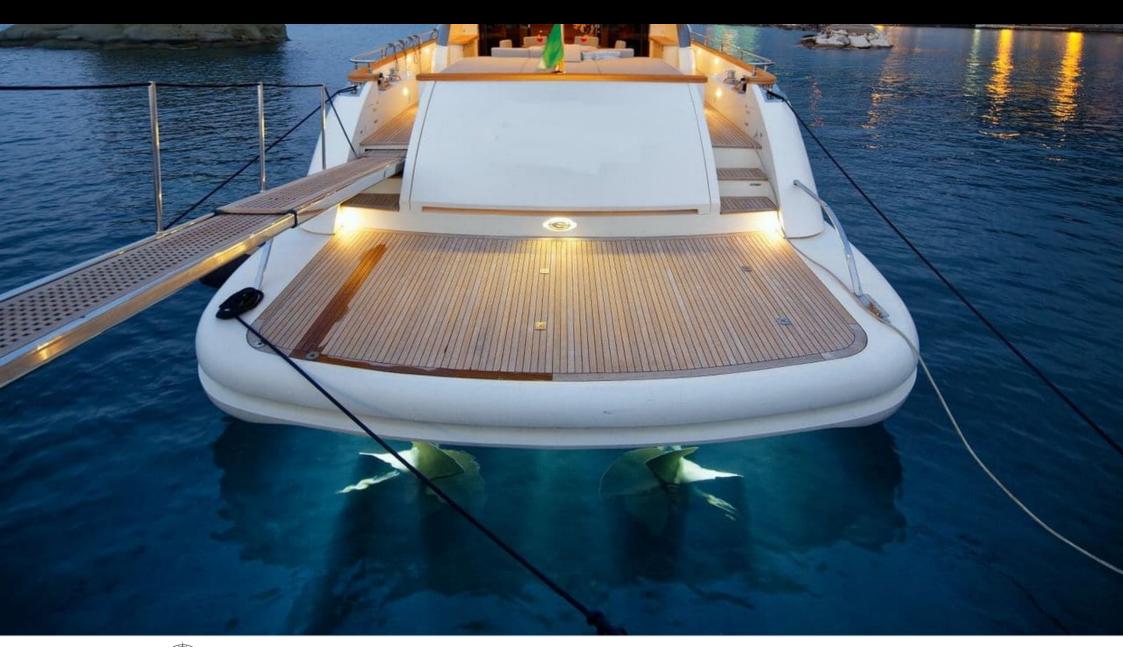

M/Y LUDI





Guests 12



Cabins 4



Crew **4** 



### M/Y LUDI























### EXTERIOR DESIGN













## INTERIOR DESIGN































# GALLERY LIFESTYLE





**Features** 





#### **Specifications**



Summer low rate per week 36 000 €



Summer high rate per week





Winter low rate per week 28 000 €



Winter high rate per week 28 000 €



Builder

Cerri Cantieri Navali



Year built

2009



Year refit

2022

Length 26.90 m



Guests Cruising



Cabins

4

Winter Cruising Area(s)

Corsica - Sardinia, Italy & Sicily, West Mediterranean

Summer Cruising Area(s)

12

Corsica - Sardinia, Italy & Sicily, West Mediterranean

Crew

Max speed 30 knots

Cruising speed 35 knots

Fuel consumption 600 Litres/Hr

Type of cabins

4 (2 x Double, 2 x Twin)