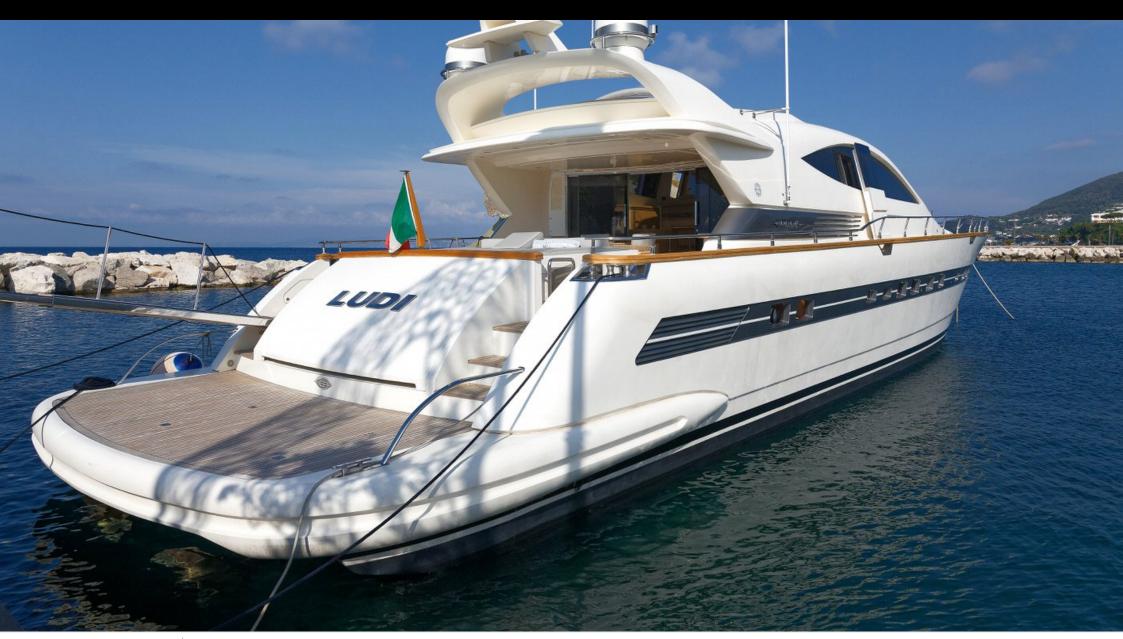

M/Y LUDI





Guests 12



Cabins 4



Crew **4** 



### M/Y LUDI























### EXTERIOR DESIGN













## INTERIOR DESIGN































# GALLERY LIFESTYLE





**Features** 





#### **Specifications**



Summer low rate per week 36 000 €



Summer high rate per week





Winter low rate per week 28 000 €



Winter high rate per week 28 000 €



Builder

Cerri Cantieri Navali



Year built

2009



Year refit

2022

Length 26.90 m



Guests Cruising



Cabins

4

Winter Cruising Area(s)

Corsica - Sardinia, Italy & Sicily, West Mediterranean

Summer Cruising Area(s)

12

Corsica - Sardinia, Italy & Sicily, West Mediterranean

Crew

Max speed 30 knots

Cruising speed 35 knots

Fuel consumption 600 Litres/Hr

Type of cabins

4 (2 x Double, 2 x Twin)