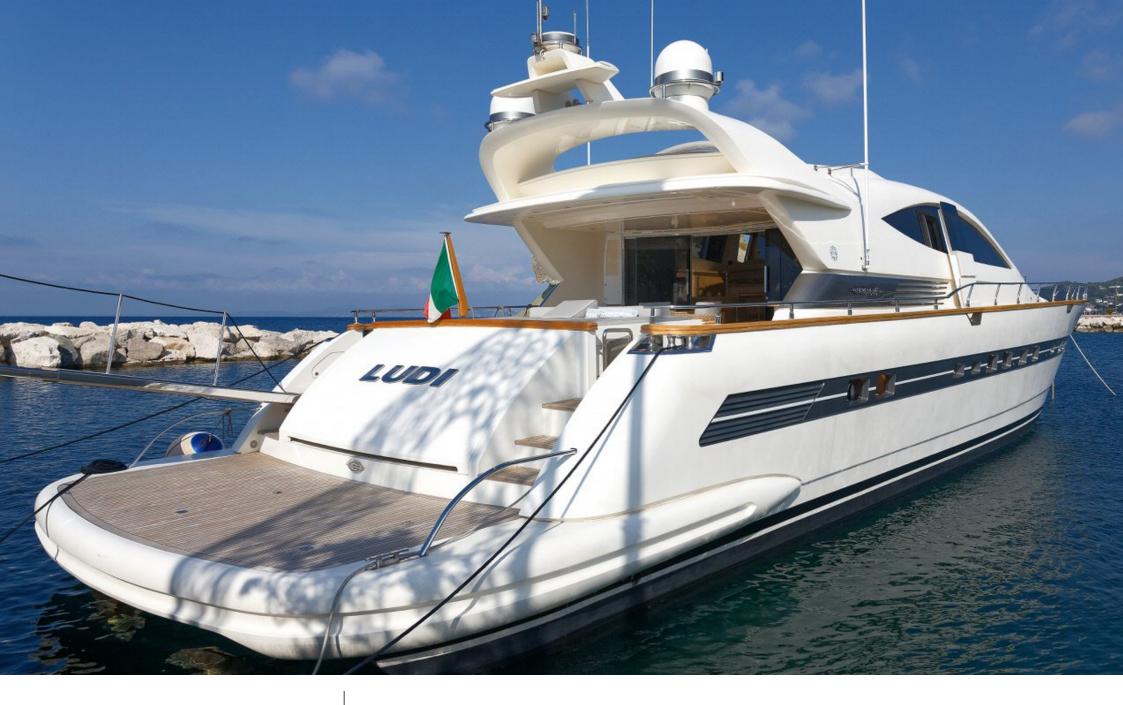

M/Y LUDI





Guests 12



Cabins 4



Crew **4** 



### M/Y LUDI























### EXTERIOR DESIGN













## INTERIOR DESIGN































# GALLERY LIFESTYLE





**Features** 





#### **Specifications**



Summer low rate per week 36 000 €



Summer high rate per week





Winter low rate per week 28 000 €



Winter high rate per week 28 000 €



Builder

Cerri Cantieri Navali



Year built

2009



Year refit

2022

Length 26.90 m



Guests Cruising



Cabins

4

Winter Cruising Area(s)

Corsica - Sardinia, Italy & Sicily, West Mediterranean

Summer Cruising Area(s)

12

Corsica - Sardinia, Italy & Sicily, West Mediterranean

Crew

Max speed 30 knots

Cruising speed 35 knots

Fuel consumption 600 Litres/Hr

Type of cabins

4 (2 x Double, 2 x Twin)