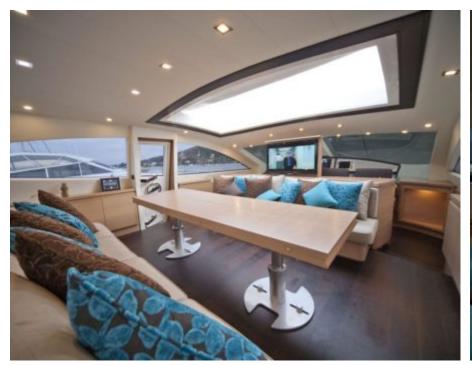

M/Y LUDI





Guests 12



Cabins 4



Crew **4** 



### M/Y LUDI























### EXTERIOR DESIGN













## INTERIOR DESIGN































# GALLERY LIFESTYLE





**Features** 





#### **Specifications**



Summer low rate per week 36 000 €



Summer high rate per week





Winter low rate per week 28 000 €



Winter high rate per week 28 000 €



Builder

Cerri Cantieri Navali



Year built

2009



Year refit

2022

Length 26.90 m



Guests Cruising



Cabins

4

Winter Cruising Area(s)

Corsica - Sardinia, Italy & Sicily, West Mediterranean

Summer Cruising Area(s)

12

Corsica - Sardinia, Italy & Sicily, West Mediterranean

Crew

Max speed 30 knots

Cruising speed 35 knots

Fuel consumption 600 Litres/Hr

Type of cabins

4 (2 x Double, 2 x Twin)