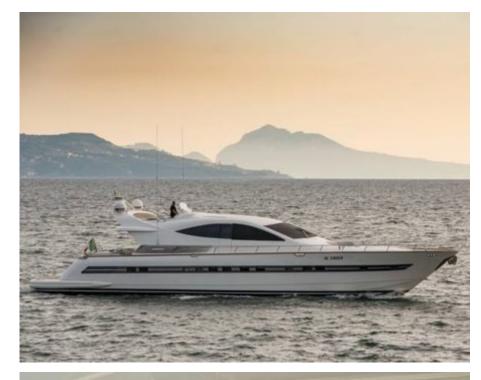

M/Y LUDI





Guests 12



Cabins 4



Crew **4** 



### M/Y LUDI























### EXTERIOR DESIGN













## INTERIOR DESIGN































# GALLERY LIFESTYLE





**Features** 





#### **Specifications**



Summer low rate per week 36 000 €



Summer high rate per week





Winter low rate per week 28 000 €



Winter high rate per week 28 000 €



Builder

Cerri Cantieri Navali



Year built

2009



Year refit

2022

Length 26.90 m



Guests Cruising



Cabins

4

Winter Cruising Area(s)

Corsica - Sardinia, Italy & Sicily, West Mediterranean

Summer Cruising Area(s)

12

Corsica - Sardinia, Italy & Sicily, West Mediterranean

Crew

Max speed 30 knots

Cruising speed 35 knots

Fuel consumption 600 Litres/Hr

Type of cabins

4 (2 x Double, 2 x Twin)