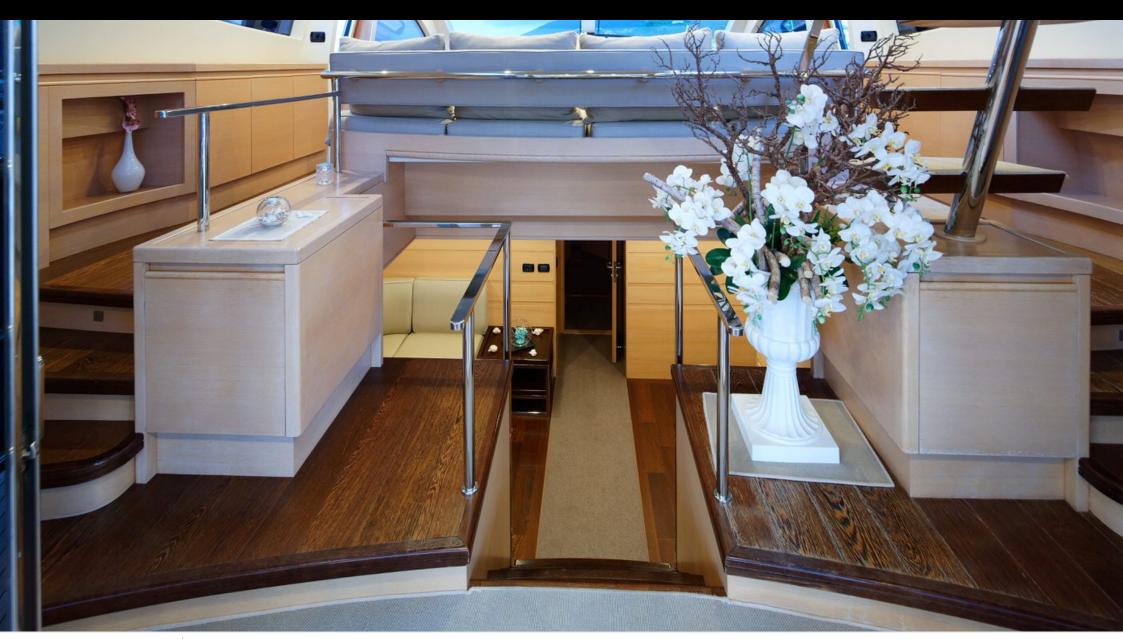

M/Y LUDI





Guests 12



Cabins 4



Crew **4** 



### M/Y LUDI























### EXTERIOR DESIGN













## INTERIOR DESIGN































# GALLERY LIFESTYLE





**Features** 





#### **Specifications**



Summer low rate per week 36 000 €



Summer high rate per week





Winter low rate per week 28 000 €



Winter high rate per week 28 000 €



Builder

Cerri Cantieri Navali



Year built

2009



Year refit

2022

Length 26.90 m



Guests Cruising



Cabins

4

Winter Cruising Area(s)

Corsica - Sardinia, Italy & Sicily, West Mediterranean

Summer Cruising Area(s)

12

Corsica - Sardinia, Italy & Sicily, West Mediterranean

Crew

Max speed 30 knots

Cruising speed 35 knots

Fuel consumption 600 Litres/Hr

Type of cabins

4 (2 x Double, 2 x Twin)