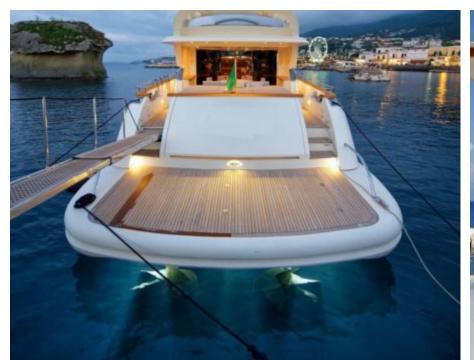

M/Y LUDI





Guests 12



Cabins 4



Crew **4** 



### M/Y LUDI























### EXTERIOR DESIGN













## INTERIOR DESIGN































# GALLERY LIFESTYLE





**Features** 





#### **Specifications**



Summer low rate per week 36 000 €



Summer high rate per week





Winter low rate per week 28 000 €



Winter high rate per week 28 000 €



Builder

Cerri Cantieri Navali



Year built

2009



Year refit

2022

Length 26.90 m



Guests Cruising



Cabins

4

Winter Cruising Area(s)

Corsica - Sardinia, Italy & Sicily, West Mediterranean

Summer Cruising Area(s)

12

Corsica - Sardinia, Italy & Sicily, West Mediterranean

Crew

Max speed 30 knots

Cruising speed 35 knots

Fuel consumption 600 Litres/Hr

Type of cabins

4 (2 x Double, 2 x Twin)