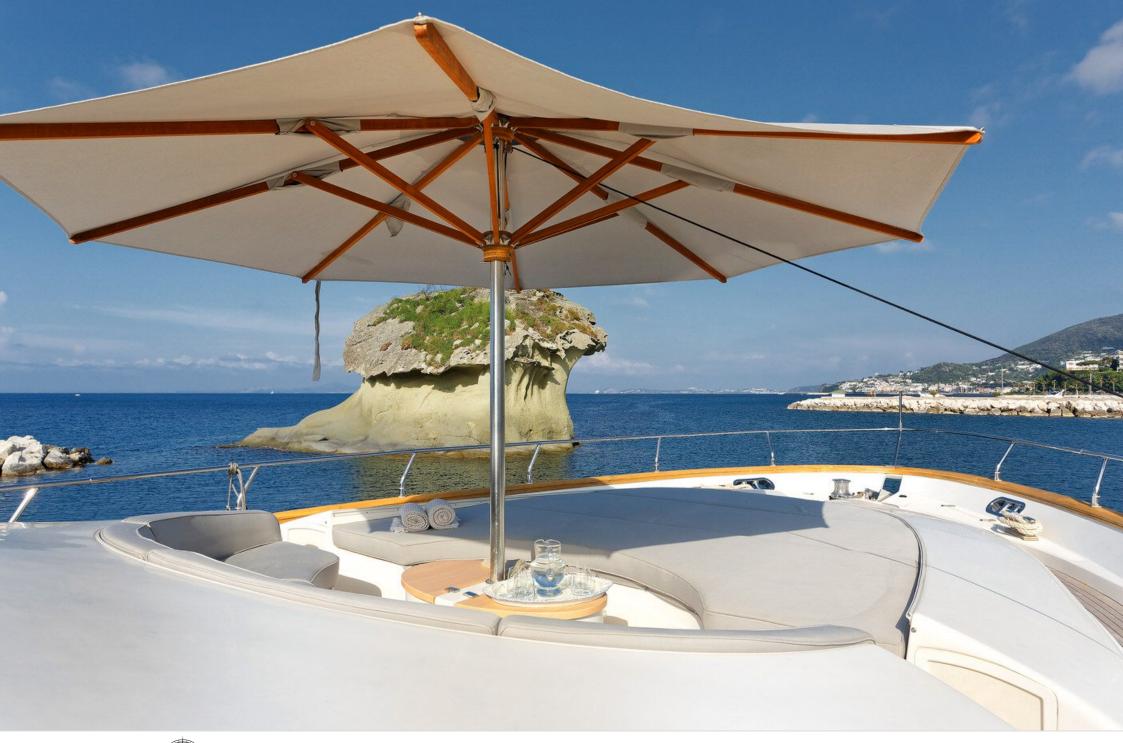

M/Y LUDI





Guests 12



Cabins 4



Crew **4** 



### M/Y LUDI























### EXTERIOR DESIGN













## INTERIOR DESIGN































# GALLERY LIFESTYLE





**Features** 





#### **Specifications**



Summer low rate per week 36 000 €



Summer high rate per week





Winter low rate per week 28 000 €



Winter high rate per week 28 000 €



Builder

Cerri Cantieri Navali



Year built

2009



Year refit

2022

Length 26.90 m



Guests Cruising



Cabins

4

Winter Cruising Area(s)

Corsica - Sardinia, Italy & Sicily, West Mediterranean

Summer Cruising Area(s)

12

Corsica - Sardinia, Italy & Sicily, West Mediterranean

Crew

Max speed 30 knots

Cruising speed 35 knots

Fuel consumption 600 Litres/Hr

Type of cabins

4 (2 x Double, 2 x Twin)