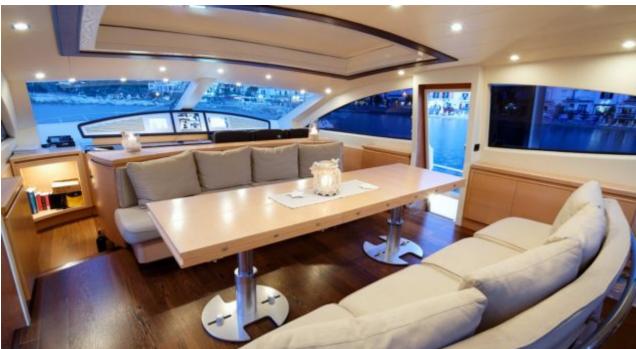

M/Y LUDI





Guests 12



Cabins 4



Crew **4** 



### M/Y LUDI























### EXTERIOR DESIGN













## INTERIOR DESIGN































# GALLERY LIFESTYLE





**Features** 





#### **Specifications**



Summer low rate per week 36 000 €



Summer high rate per week





Winter low rate per week 28 000 €



Winter high rate per week 28 000 €



Builder

Cerri Cantieri Navali



Year built

2009



Year refit

2022

Length 26.90 m



Guests Cruising



Cabins

4

Winter Cruising Area(s)

Corsica - Sardinia, Italy & Sicily, West Mediterranean

Summer Cruising Area(s)

12

Corsica - Sardinia, Italy & Sicily, West Mediterranean

Crew

Max speed 30 knots

Cruising speed 35 knots

Fuel consumption 600 Litres/Hr

Type of cabins

4 (2 x Double, 2 x Twin)