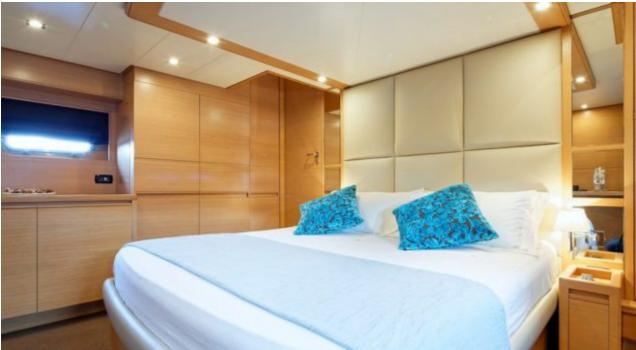

M/Y LUDI





Guests 12



Cabins 4



Crew **4** 



### M/Y LUDI























### EXTERIOR DESIGN













## INTERIOR DESIGN































# GALLERY LIFESTYLE





**Features** 





#### **Specifications**



Summer low rate per week 36 000 €



Summer high rate per week





Winter low rate per week 28 000 €



Winter high rate per week 28 000 €



Builder

Cerri Cantieri Navali



Year built

2009



Year refit

2022

Length 26.90 m



Guests Cruising



Cabins

4

Winter Cruising Area(s)

Corsica - Sardinia, Italy & Sicily, West Mediterranean

Summer Cruising Area(s)

12

Corsica - Sardinia, Italy & Sicily, West Mediterranean

Crew

Max speed 30 knots

Cruising speed 35 knots

Fuel consumption 600 Litres/Hr

Type of cabins

4 (2 x Double, 2 x Twin)