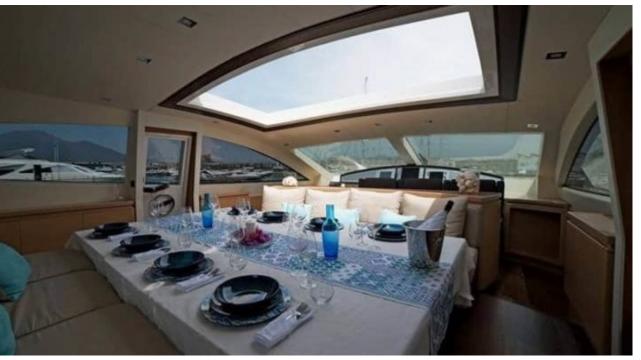

M/Y LUDI





Guests 12



Cabins 4



Crew **4** 



### M/Y LUDI























### EXTERIOR DESIGN













## INTERIOR DESIGN































# GALLERY LIFESTYLE





**Features** 





#### **Specifications**



Summer low rate per week 36 000 €



Summer high rate per week





Winter low rate per week 28 000 €



Winter high rate per week 28 000 €



Builder

Cerri Cantieri Navali



Year built

2009



Year refit

2022

Length 26.90 m



Guests Cruising



Cabins

4

Winter Cruising Area(s)

Corsica - Sardinia, Italy & Sicily, West Mediterranean

Summer Cruising Area(s)

12

Corsica - Sardinia, Italy & Sicily, West Mediterranean

Crew

Max speed 30 knots

Cruising speed 35 knots

Fuel consumption 600 Litres/Hr

Type of cabins

4 (2 x Double, 2 x Twin)