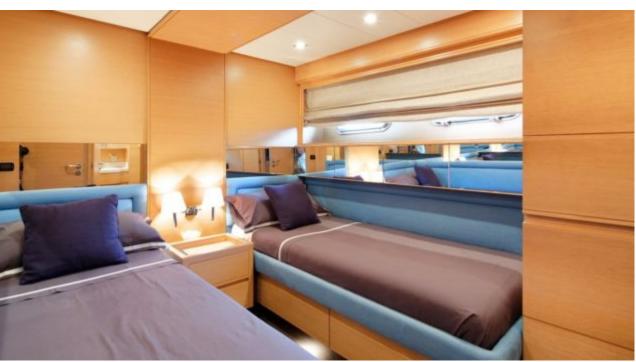

M/Y LUDI





Guests 12



Cabins 4



Crew **4** 



### M/Y LUDI























### EXTERIOR DESIGN













## INTERIOR DESIGN































# GALLERY LIFESTYLE





**Features** 





#### **Specifications**



Summer low rate per week 36 000 €



Summer high rate per week





Winter low rate per week 28 000 €



Winter high rate per week 28 000 €



Builder

Cerri Cantieri Navali



Year built

2009



Year refit

2022

Length 26.90 m



Guests Cruising



Cabins

4

Winter Cruising Area(s)

Corsica - Sardinia, Italy & Sicily, West Mediterranean

Summer Cruising Area(s)

12

Corsica - Sardinia, Italy & Sicily, West Mediterranean

Crew

Max speed 30 knots

Cruising speed 35 knots

Fuel consumption 600 Litres/Hr

Type of cabins

4 (2 x Double, 2 x Twin)