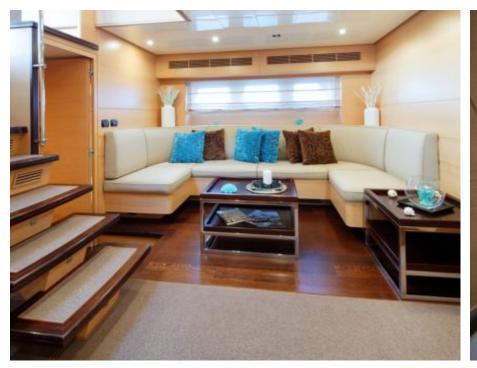

M/Y LUDI





Guests 12



Cabins 4



Crew **4** 



### M/Y LUDI























### EXTERIOR DESIGN













## INTERIOR DESIGN































# GALLERY LIFESTYLE





**Features** 





#### **Specifications**



Summer low rate per week 36 000 €



Summer high rate per week





Winter low rate per week 28 000 €



Winter high rate per week 28 000 €



Builder

Cerri Cantieri Navali



Year built

2009



Year refit

2022

Length 26.90 m



Guests Cruising



Cabins

4

Winter Cruising Area(s)

Corsica - Sardinia, Italy & Sicily, West Mediterranean

Summer Cruising Area(s)

12

Corsica - Sardinia, Italy & Sicily, West Mediterranean

Crew

Max speed 30 knots

Cruising speed 35 knots

Fuel consumption 600 Litres/Hr

Type of cabins

4 (2 x Double, 2 x Twin)