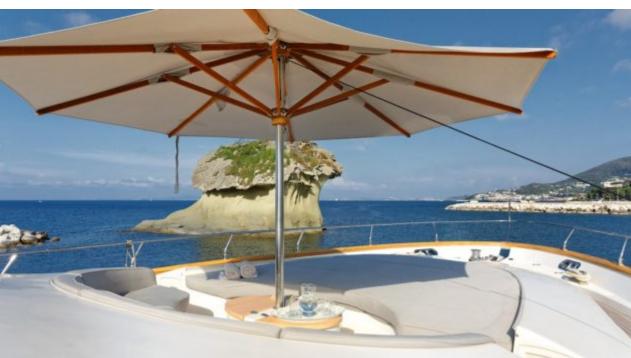

M/Y LUDI





Guests 12



Cabins 4



Crew **4** 



### M/Y LUDI























### EXTERIOR DESIGN













## INTERIOR DESIGN































# GALLERY LIFESTYLE





**Features** 





#### **Specifications**



Summer low rate per week 36 000 €



Summer high rate per week





Winter low rate per week 28 000 €



Winter high rate per week 28 000 €



Builder

Cerri Cantieri Navali



Year built

2009



Year refit

2022

Length 26.90 m



Guests Cruising



Cabins

4

Winter Cruising Area(s)

Corsica - Sardinia, Italy & Sicily, West Mediterranean

Summer Cruising Area(s)

12

Corsica - Sardinia, Italy & Sicily, West Mediterranean

Crew

Max speed 30 knots

Cruising speed 35 knots

Fuel consumption 600 Litres/Hr

Type of cabins

4 (2 x Double, 2 x Twin)