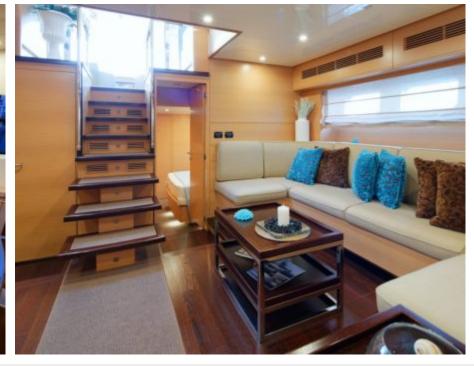

M/Y LUDI





Guests 12



Cabins 4



Crew **4** 



### M/Y LUDI























### EXTERIOR DESIGN













## INTERIOR DESIGN































# GALLERY LIFESTYLE





**Features** 





#### **Specifications**



Summer low rate per week 36 000 €



Summer high rate per week





Winter low rate per week 28 000 €



Winter high rate per week 28 000 €



Builder

Cerri Cantieri Navali



Year built

2009



Year refit

2022

Length 26.90 m



Guests Cruising



Cabins

4

Winter Cruising Area(s)

Corsica - Sardinia, Italy & Sicily, West Mediterranean

Summer Cruising Area(s)

12

Corsica - Sardinia, Italy & Sicily, West Mediterranean

Crew

Max speed 30 knots

Cruising speed 35 knots

Fuel consumption 600 Litres/Hr

Type of cabins

4 (2 x Double, 2 x Twin)