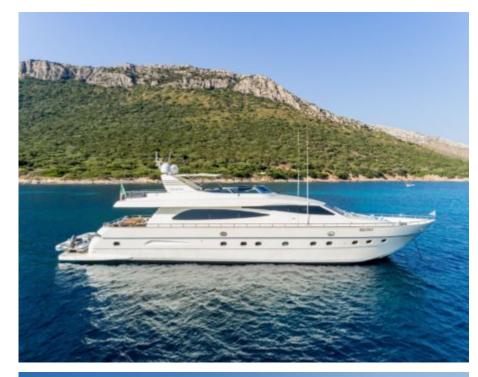

Cabins **4** 



Crew **4** 



### M/Y MINOU











Stabilisers at anchor













**Features** 

# EXTERIOR DESIGN





Specifications

Features



































### INTERIOR DESIGN





Features



























## GALLERY LIFESTYLE













#### **Specifications**



Summer low rate per week 48 000 €



Summer high rate per week

55 000 €



Winter low rate per week

48 000 €



Winter high rate per week

55 000 €



Builder

Canados



Year built

2003



Year refit

2022



Length

26.20 m



**Guests Cruising** 

12



Cabins

4

Winter Cruising Area(s)

Corsica - Sardinia, Italy & Sicily, West Mediterranean

Summer Cruising Area(s)

Corsica - Sardinia, Italy & Sicily, West Mediterranean

Crew

Max speed 22 knots

Cruising speed 22 knots

Fuel consumption 160 Litres/Hr

Type of cabins

4 (2 x Double, 2 x Twin, 2 x Convertible)