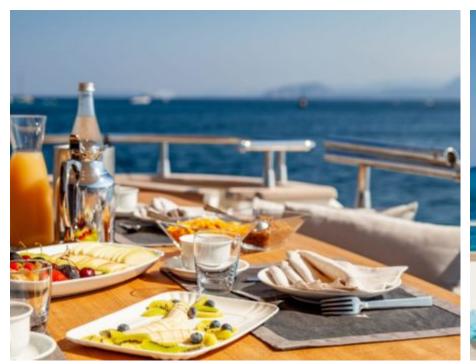

Cabins **4** 



Crew **4** 



### M/Y MINOU











Stabilisers at anchor













**Features** 

# EXTERIOR DESIGN





Specifications

Features



































### INTERIOR DESIGN





Features



























## GALLERY LIFESTYLE













#### **Specifications**



Summer low rate per week 48 000 €



Summer high rate per week

55 000 €



Winter low rate per week

48 000 €



Winter high rate per week

55 000 €



Builder

Canados



Year built

2003



Year refit

2022



Length

26.20 m



**Guests Cruising** 

12



Cabins

4

Winter Cruising Area(s)

Corsica - Sardinia, Italy & Sicily, West Mediterranean

Summer Cruising Area(s)

Corsica - Sardinia, Italy & Sicily, West Mediterranean

Crew

Max speed 22 knots

Cruising speed 22 knots

Fuel consumption 160 Litres/Hr

Type of cabins

4 (2 x Double, 2 x Twin, 2 x Convertible)