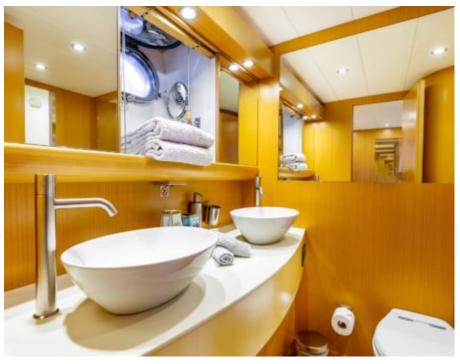

Cabins **4** 



Crew **4** 



### M/Y MINOU











Stabilisers at anchor













**Features** 

# EXTERIOR DESIGN





Specifications

Features



































### INTERIOR DESIGN





Features



























## GALLERY LIFESTYLE













#### **Specifications**



Summer low rate per week 48 000 €



Summer high rate per week

55 000 €



Winter low rate per week

48 000 €



Winter high rate per week

55 000 €



Builder

Canados



Year built

2003



Year refit

2022



Length

26.20 m



**Guests Cruising** 

12



Cabins

4

Winter Cruising Area(s)

Corsica - Sardinia, Italy & Sicily, West Mediterranean

Summer Cruising Area(s)

Corsica - Sardinia, Italy & Sicily, West Mediterranean

Crew

Max speed 22 knots

Cruising speed 22 knots

Fuel consumption 160 Litres/Hr

Type of cabins

4 (2 x Double, 2 x Twin, 2 x Convertible)