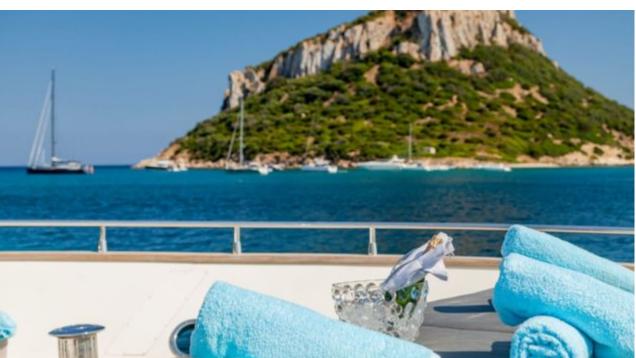

Cabins **4** 



Crew **4** 



### M/Y MINOU











Stabilisers at anchor













**Features** 

# EXTERIOR DESIGN





Specifications

Features



































### INTERIOR DESIGN





Features



























## GALLERY LIFESTYLE













#### **Specifications**



Summer low rate per week 48 000 €



Summer high rate per week

55 000 €



Winter low rate per week

48 000 €



Winter high rate per week

55 000 €



Builder

Canados



Year built

2003



Year refit

2022



Length

26.20 m



**Guests Cruising** 

12



Cabins

4

Winter Cruising Area(s)

Corsica - Sardinia, Italy & Sicily, West Mediterranean

Summer Cruising Area(s)

Corsica - Sardinia, Italy & Sicily, West Mediterranean

Crew

Max speed 22 knots

Cruising speed 22 knots

Fuel consumption 160 Litres/Hr

Type of cabins

4 (2 x Double, 2 x Twin, 2 x Convertible)