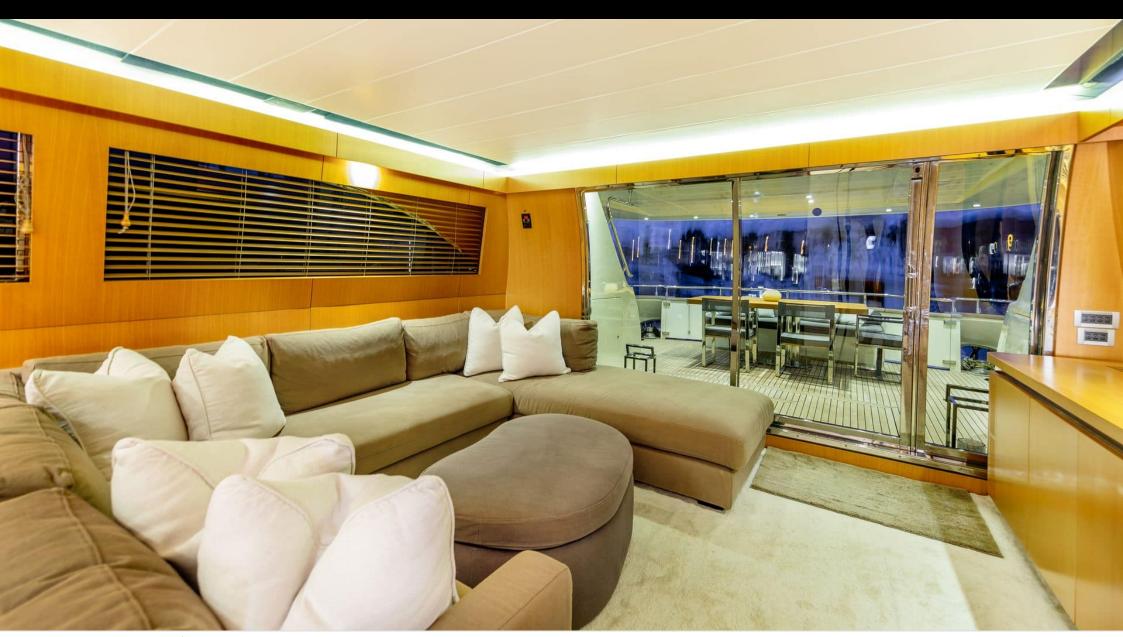

Cabins **4** 



Crew **4** 



### M/Y MINOU











Stabilisers at anchor













**Features** 

# EXTERIOR DESIGN





Specifications

Features



































### INTERIOR DESIGN





Features



























## GALLERY LIFESTYLE













#### **Specifications**



Summer low rate per week 48 000 €



Summer high rate per week

55 000 €



Winter low rate per week

48 000 €



Winter high rate per week

55 000 €



Builder

Canados



Year built

2003



Year refit

2022



Length

26.20 m



**Guests Cruising** 

12



Cabins

4

Winter Cruising Area(s)

Corsica - Sardinia, Italy & Sicily, West Mediterranean

Summer Cruising Area(s)

Corsica - Sardinia, Italy & Sicily, West Mediterranean

Crew

Max speed 22 knots

Cruising speed 22 knots

Fuel consumption 160 Litres/Hr

Type of cabins

4 (2 x Double, 2 x Twin, 2 x Convertible)