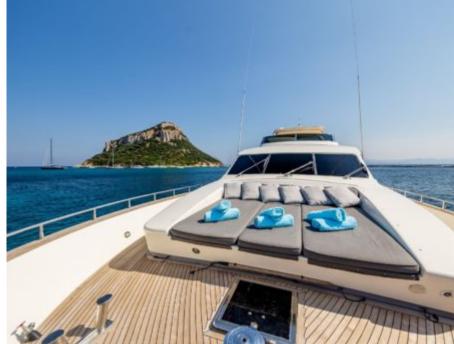

Cabins **4** 



Crew **4** 



### M/Y MINOU











Stabilisers at anchor













**Features** 

# EXTERIOR DESIGN





Specifications

Features



































### INTERIOR DESIGN





Features



























## GALLERY LIFESTYLE













#### **Specifications**



Summer low rate per week 48 000 €



Summer high rate per week

55 000 €



Winter low rate per week

48 000 €



Winter high rate per week

55 000 €



Builder

Canados



Year built

2003



Year refit

2022



Length

26.20 m



**Guests Cruising** 

12



Cabins

4

Winter Cruising Area(s)

Corsica - Sardinia, Italy & Sicily, West Mediterranean

Summer Cruising Area(s)

Corsica - Sardinia, Italy & Sicily, West Mediterranean

Crew

Max speed 22 knots

Cruising speed 22 knots

Fuel consumption 160 Litres/Hr

Type of cabins

4 (2 x Double, 2 x Twin, 2 x Convertible)