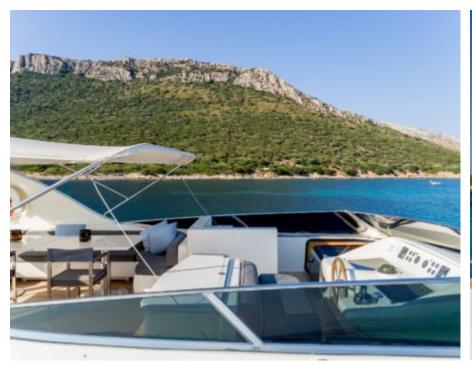

Cabins **4** 



Crew **4** 



### M/Y MINOU











Stabilisers at anchor













**Features** 

# EXTERIOR DESIGN





Specifications

Features



































### INTERIOR DESIGN





Features



























## GALLERY LIFESTYLE













#### **Specifications**



Summer low rate per week 48 000 €



Summer high rate per week

55 000 €



Winter low rate per week

48 000 €



Winter high rate per week

55 000 €



Builder

Canados



Year built

2003



Year refit

2022



Length

26.20 m



**Guests Cruising** 

12



Cabins

4

Winter Cruising Area(s)

Corsica - Sardinia, Italy & Sicily, West Mediterranean

Summer Cruising Area(s)

Corsica - Sardinia, Italy & Sicily, West Mediterranean

Crew

Max speed 22 knots

Cruising speed 22 knots

Fuel consumption 160 Litres/Hr

Type of cabins

4 (2 x Double, 2 x Twin, 2 x Convertible)