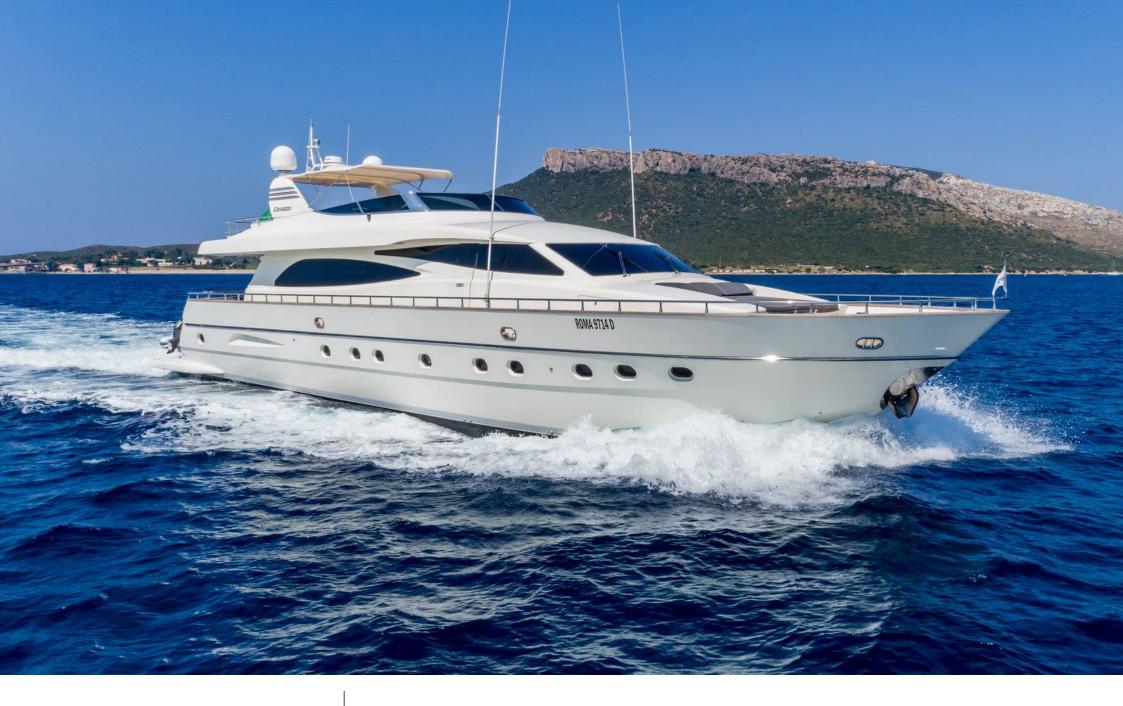

# EXTERIOR DESIGN

Specifications

Features

Builder

Canados

Year built

2003

Year refit

2022

Length

26.20 m