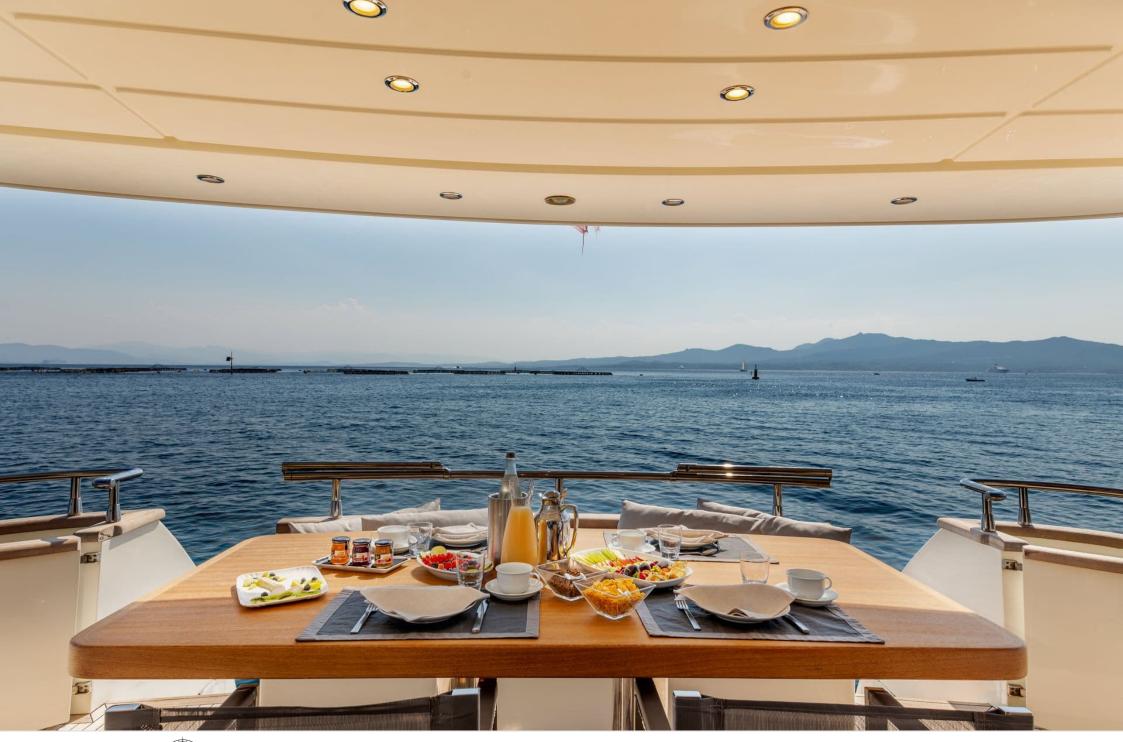

Cabins **4** 



Crew **4** 



### M/Y MINOU











Stabilisers at anchor













**Features** 

# EXTERIOR DESIGN





Specifications

Features



































### INTERIOR DESIGN





Features



























## GALLERY LIFESTYLE













#### **Specifications**



Summer low rate per week 48 000 €



Summer high rate per week

55 000 €



Winter low rate per week

48 000 €



Winter high rate per week

55 000 €



Builder

Canados



Year built

2003



Year refit

2022



Length

26.20 m



**Guests Cruising** 

12



Cabins

4

Winter Cruising Area(s)

Corsica - Sardinia, Italy & Sicily, West Mediterranean

Summer Cruising Area(s)

Corsica - Sardinia, Italy & Sicily, West Mediterranean

Crew

Max speed 22 knots

Cruising speed 22 knots

Fuel consumption 160 Litres/Hr

Type of cabins

4 (2 x Double, 2 x Twin, 2 x Convertible)