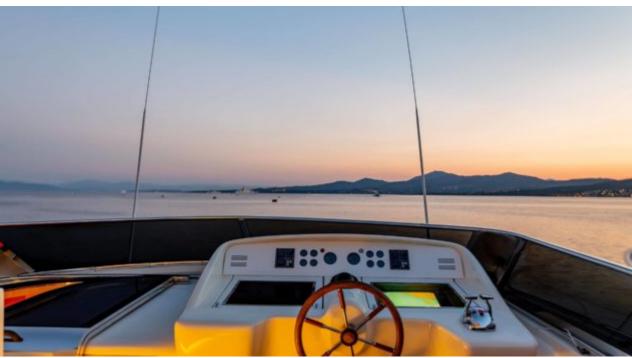

Cabins **4** 



Crew **4** 



### M/Y MINOU











Stabilisers at anchor













**Features** 

# EXTERIOR DESIGN





Specifications

Features



































### INTERIOR DESIGN





Features



























## GALLERY LIFESTYLE













#### **Specifications**



Summer low rate per week 48 000 €



Summer high rate per week

55 000 €



Winter low rate per week

48 000 €



Winter high rate per week

55 000 €



Builder

Canados



Year built

2003



Year refit

2022



Length

26.20 m



**Guests Cruising** 

12



Cabins

4

Winter Cruising Area(s)

Corsica - Sardinia, Italy & Sicily, West Mediterranean

Summer Cruising Area(s)

Corsica - Sardinia, Italy & Sicily, West Mediterranean

Crew

Max speed 22 knots

Cruising speed 22 knots

Fuel consumption 160 Litres/Hr

Type of cabins

4 (2 x Double, 2 x Twin, 2 x Convertible)