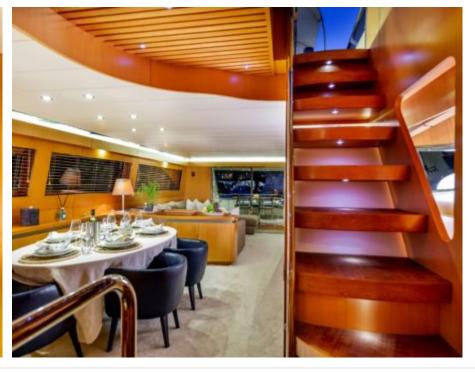

Cabins **4** 



Crew **4** 



### M/Y MINOU











Stabilisers at anchor













**Features** 

# EXTERIOR DESIGN





Specifications

Features



































### INTERIOR DESIGN





Features



























## GALLERY LIFESTYLE













#### **Specifications**



Summer low rate per week 48 000 €



Summer high rate per week

55 000 €



Winter low rate per week

48 000 €



Winter high rate per week

55 000 €



Builder

Canados



Year built

2003



Year refit

2022



Length

26.20 m



**Guests Cruising** 

12



Cabins

4

Winter Cruising Area(s)

Corsica - Sardinia, Italy & Sicily, West Mediterranean

Summer Cruising Area(s)

Corsica - Sardinia, Italy & Sicily, West Mediterranean

Crew

Max speed 22 knots

Cruising speed 22 knots

Fuel consumption 160 Litres/Hr

Type of cabins

4 (2 x Double, 2 x Twin, 2 x Convertible)