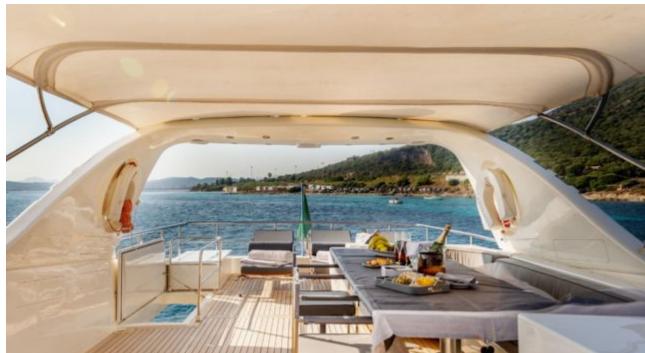

Cabins **4** 



Crew **4** 



### M/Y MINOU











Stabilisers at anchor













**Features** 

# EXTERIOR DESIGN





Specifications

Features



































### INTERIOR DESIGN





Features



























## GALLERY LIFESTYLE













#### **Specifications**



Summer low rate per week 48 000 €



Summer high rate per week

55 000 €



Winter low rate per week

48 000 €



Winter high rate per week

55 000 €



Builder

Canados



Year built

2003



Year refit

2022



Length

26.20 m



**Guests Cruising** 

12



Cabins

4

Winter Cruising Area(s)

Corsica - Sardinia, Italy & Sicily, West Mediterranean

Summer Cruising Area(s)

Corsica - Sardinia, Italy & Sicily, West Mediterranean

Crew

Max speed 22 knots

Cruising speed 22 knots

Fuel consumption 160 Litres/Hr

Type of cabins

4 (2 x Double, 2 x Twin, 2 x Convertible)