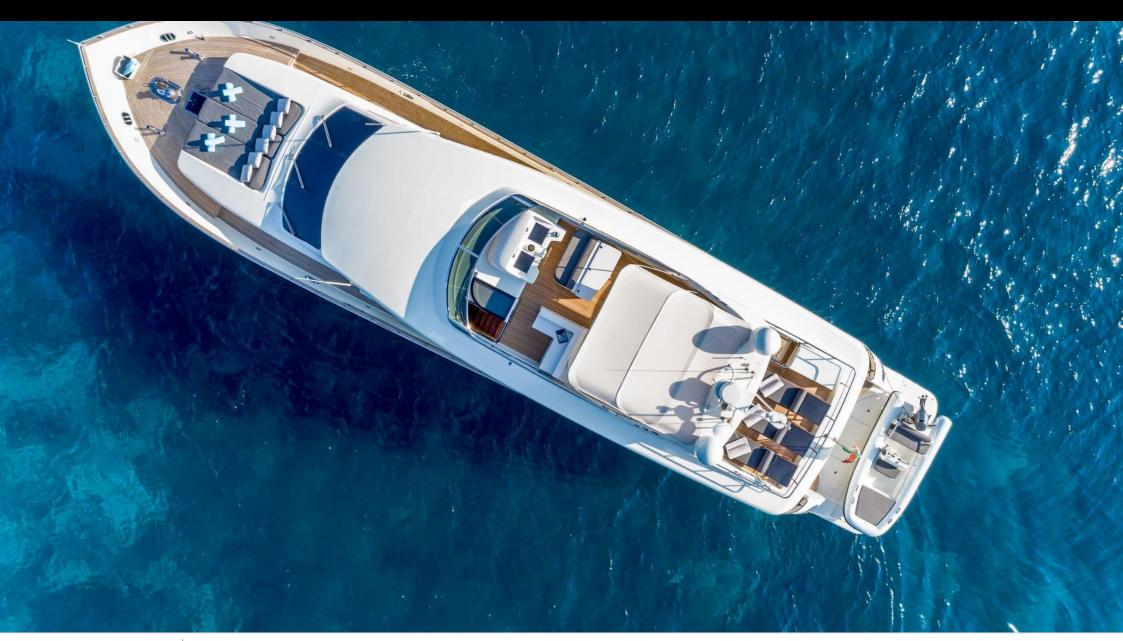

Cabins **4** 



Crew **4** 



### M/Y MINOU











Stabilisers at anchor













**Features** 

# EXTERIOR DESIGN





Specifications

Features



































### INTERIOR DESIGN





Features



























## GALLERY LIFESTYLE













#### **Specifications**



Summer low rate per week 48 000 €



Summer high rate per week

55 000 €



Winter low rate per week

48 000 €



Winter high rate per week

55 000 €



Builder

Canados



Year built

2003



Year refit

2022



Length

26.20 m



**Guests Cruising** 

12



Cabins

4

Winter Cruising Area(s)

Corsica - Sardinia, Italy & Sicily, West Mediterranean

Summer Cruising Area(s)

Corsica - Sardinia, Italy & Sicily, West Mediterranean

Crew

Max speed 22 knots

Cruising speed 22 knots

Fuel consumption 160 Litres/Hr

Type of cabins

4 (2 x Double, 2 x Twin, 2 x Convertible)