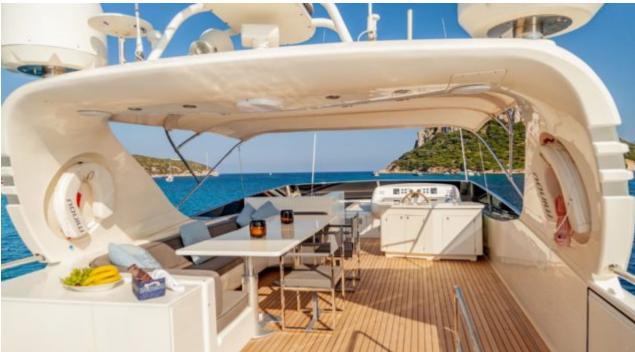

Cabins **4** 



Crew **4** 



### M/Y MINOU











Stabilisers at anchor













**Features** 

# EXTERIOR DESIGN





Specifications

Features



































### INTERIOR DESIGN





Features



























## GALLERY LIFESTYLE













#### **Specifications**



Summer low rate per week 48 000 €



Summer high rate per week

55 000 €



Winter low rate per week

48 000 €



Winter high rate per week

55 000 €



Builder

Canados



Year built

2003



Year refit

2022



Length

26.20 m



**Guests Cruising** 

12



Cabins

4

Winter Cruising Area(s)

Corsica - Sardinia, Italy & Sicily, West Mediterranean

Summer Cruising Area(s)

Corsica - Sardinia, Italy & Sicily, West Mediterranean

Crew

Max speed 22 knots

Cruising speed 22 knots

Fuel consumption 160 Litres/Hr

Type of cabins

4 (2 x Double, 2 x Twin, 2 x Convertible)