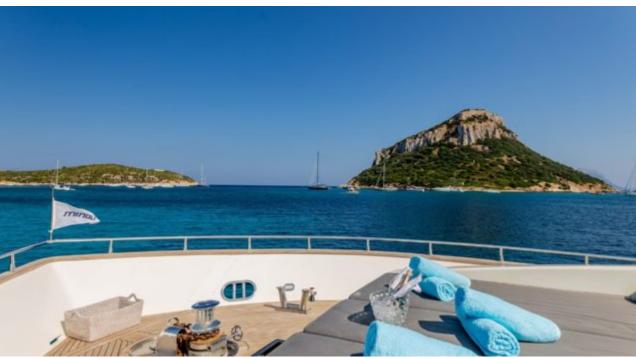

Cabins **4** 



Crew **4** 



### M/Y MINOU











Stabilisers at anchor













**Features** 

# EXTERIOR DESIGN





Specifications

Features



































### INTERIOR DESIGN





Features



























## GALLERY LIFESTYLE













#### **Specifications**



Summer low rate per week 48 000 €



Summer high rate per week

55 000 €



Winter low rate per week

48 000 €



Winter high rate per week

55 000 €



Builder

Canados



Year built

2003



Year refit

2022



Length

26.20 m



**Guests Cruising** 

12



Cabins

4

Winter Cruising Area(s)

Corsica - Sardinia, Italy & Sicily, West Mediterranean

Summer Cruising Area(s)

Corsica - Sardinia, Italy & Sicily, West Mediterranean

Crew

Max speed 22 knots

Cruising speed 22 knots

Fuel consumption 160 Litres/Hr

Type of cabins

4 (2 x Double, 2 x Twin, 2 x Convertible)