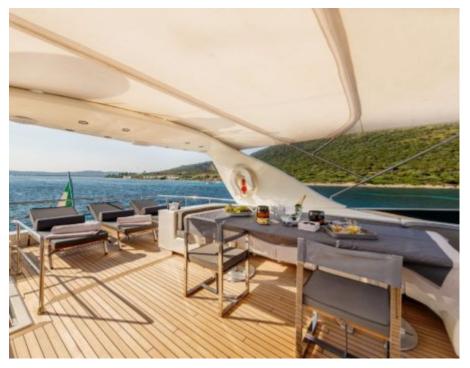

Cabins **4** 



Crew **4** 



### M/Y MINOU











Stabilisers at anchor













**Features** 

# EXTERIOR DESIGN





Specifications

Features



































### INTERIOR DESIGN





Features



























## GALLERY LIFESTYLE













#### **Specifications**



Summer low rate per week 48 000 €



Summer high rate per week

55 000 €



Winter low rate per week

48 000 €



Winter high rate per week

55 000 €



Builder

Canados



Year built

2003



Year refit

2022



Length

26.20 m



**Guests Cruising** 

12



Cabins

4

Winter Cruising Area(s)

Corsica - Sardinia, Italy & Sicily, West Mediterranean

Summer Cruising Area(s)

Corsica - Sardinia, Italy & Sicily, West Mediterranean

Crew

Max speed 22 knots

Cruising speed 22 knots

Fuel consumption 160 Litres/Hr

Type of cabins

4 (2 x Double, 2 x Twin, 2 x Convertible)