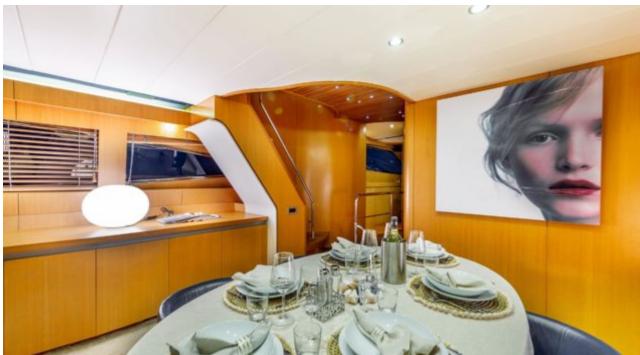

Cabins **4** 



Crew **4** 



### M/Y MINOU











Stabilisers at anchor













**Features** 

# EXTERIOR DESIGN





Specifications

Features



































### INTERIOR DESIGN





Features



























## GALLERY LIFESTYLE













#### **Specifications**



Summer low rate per week 48 000 €



Summer high rate per week

55 000 €



Winter low rate per week

48 000 €



Winter high rate per week

55 000 €



Builder

Canados



Year built

2003



Year refit

2022



Length

26.20 m



**Guests Cruising** 

12



Cabins

4

Winter Cruising Area(s)

Corsica - Sardinia, Italy & Sicily, West Mediterranean

Summer Cruising Area(s)

Corsica - Sardinia, Italy & Sicily, West Mediterranean

Crew

Max speed 22 knots

Cruising speed 22 knots

Fuel consumption 160 Litres/Hr

Type of cabins

4 (2 x Double, 2 x Twin, 2 x Convertible)