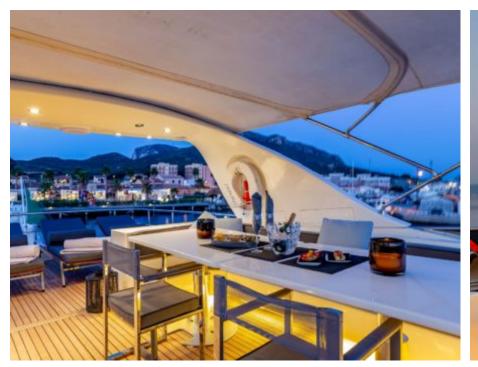

Cabins **4** 



Crew **4** 



### M/Y MINOU











Stabilisers at anchor













**Features** 

# EXTERIOR DESIGN





Specifications

Features



































### INTERIOR DESIGN





Features



























## GALLERY LIFESTYLE













#### **Specifications**



Summer low rate per week 48 000 €



Summer high rate per week

55 000 €



Winter low rate per week

48 000 €



Winter high rate per week

55 000 €



Builder

Canados



Year built

2003



Year refit

2022



Length

26.20 m



**Guests Cruising** 

12



Cabins

4

Winter Cruising Area(s)

Corsica - Sardinia, Italy & Sicily, West Mediterranean

Summer Cruising Area(s)

Corsica - Sardinia, Italy & Sicily, West Mediterranean

Crew

Max speed 22 knots

Cruising speed 22 knots

Fuel consumption 160 Litres/Hr

Type of cabins

4 (2 x Double, 2 x Twin, 2 x Convertible)