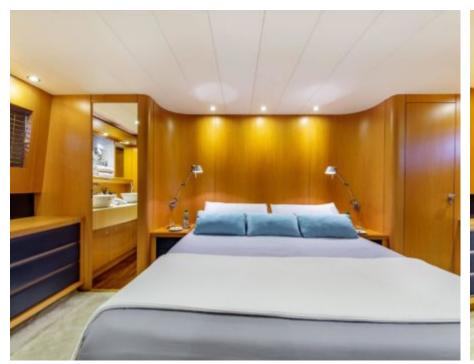

Cabins **4** 



Crew **4** 



### M/Y MINOU











Stabilisers at anchor













**Features** 

# EXTERIOR DESIGN





Specifications

Features



































### INTERIOR DESIGN





Features



























## GALLERY LIFESTYLE













#### **Specifications**



Summer low rate per week 48 000 €



Summer high rate per week

55 000 €



Winter low rate per week

48 000 €



Winter high rate per week

55 000 €



Builder

Canados



Year built

2003



Year refit

2022



Length

26.20 m



**Guests Cruising** 

12



Cabins

4

Winter Cruising Area(s)

Corsica - Sardinia, Italy & Sicily, West Mediterranean

Summer Cruising Area(s)

Corsica - Sardinia, Italy & Sicily, West Mediterranean

Crew

Max speed 22 knots

Cruising speed 22 knots

Fuel consumption 160 Litres/Hr

Type of cabins

4 (2 x Double, 2 x Twin, 2 x Convertible)