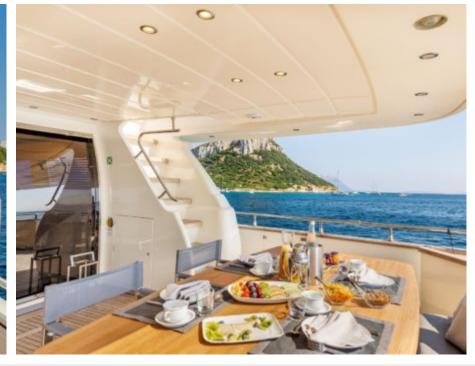

Cabins **4** 



Crew **4** 



### M/Y MINOU











Stabilisers at anchor













**Features** 

# EXTERIOR DESIGN





Specifications

Features



































### INTERIOR DESIGN





Features



























## GALLERY LIFESTYLE













#### **Specifications**



Summer low rate per week 48 000 €



Summer high rate per week

55 000 €



Winter low rate per week

48 000 €



Winter high rate per week

55 000 €



Builder

Canados



Year built

2003



Year refit

2022



Length

26.20 m



**Guests Cruising** 

12



Cabins

4

Winter Cruising Area(s)

Corsica - Sardinia, Italy & Sicily, West Mediterranean

Summer Cruising Area(s)

Corsica - Sardinia, Italy & Sicily, West Mediterranean

Crew

Max speed 22 knots

Cruising speed 22 knots

Fuel consumption 160 Litres/Hr

Type of cabins

4 (2 x Double, 2 x Twin, 2 x Convertible)