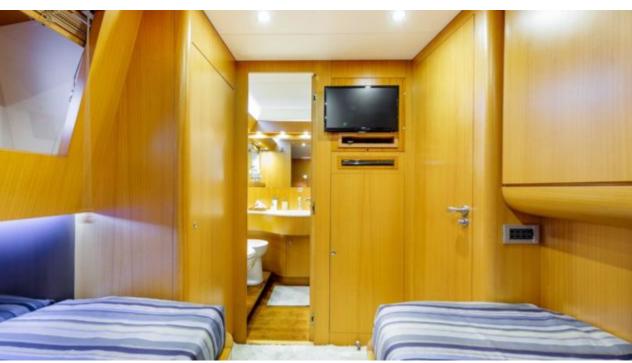

Cabins **4** 



Crew **4** 



### M/Y MINOU











Stabilisers at anchor













**Features** 

# EXTERIOR DESIGN





Specifications

Features



































### INTERIOR DESIGN





Features



























## GALLERY LIFESTYLE













#### **Specifications**



Summer low rate per week 48 000 €



Summer high rate per week

55 000 €



Winter low rate per week

48 000 €



Winter high rate per week

55 000 €



Builder

Canados



Year built

2003



Year refit

2022



Length

26.20 m



**Guests Cruising** 

12



Cabins

4

Winter Cruising Area(s)

Corsica - Sardinia, Italy & Sicily, West Mediterranean

Summer Cruising Area(s)

Corsica - Sardinia, Italy & Sicily, West Mediterranean

Crew

Max speed 22 knots

Cruising speed 22 knots

Fuel consumption 160 Litres/Hr

Type of cabins

4 (2 x Double, 2 x Twin, 2 x Convertible)