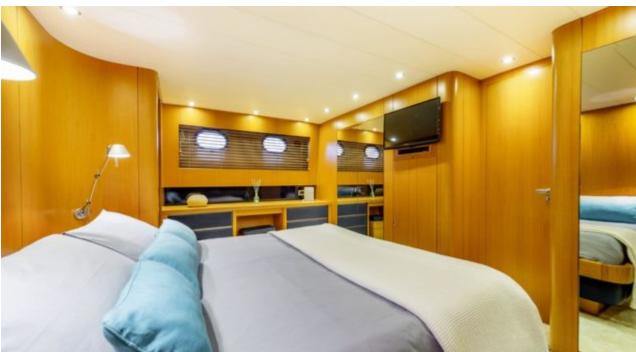

Cabins **4** 



Crew **4** 



### M/Y MINOU











Stabilisers at anchor













**Features** 

# EXTERIOR DESIGN





Specifications

Features



































### INTERIOR DESIGN





Features



























## GALLERY LIFESTYLE













#### **Specifications**



Summer low rate per week 48 000 €



Summer high rate per week

55 000 €



Winter low rate per week

48 000 €



Winter high rate per week

55 000 €



Builder

Canados



Year built

2003



Year refit

2022



Length

26.20 m



**Guests Cruising** 

12



Cabins

4

Winter Cruising Area(s)

Corsica - Sardinia, Italy & Sicily, West Mediterranean

Summer Cruising Area(s)

Corsica - Sardinia, Italy & Sicily, West Mediterranean

Crew

Max speed 22 knots

Cruising speed 22 knots

Fuel consumption 160 Litres/Hr

Type of cabins

4 (2 x Double, 2 x Twin, 2 x Convertible)