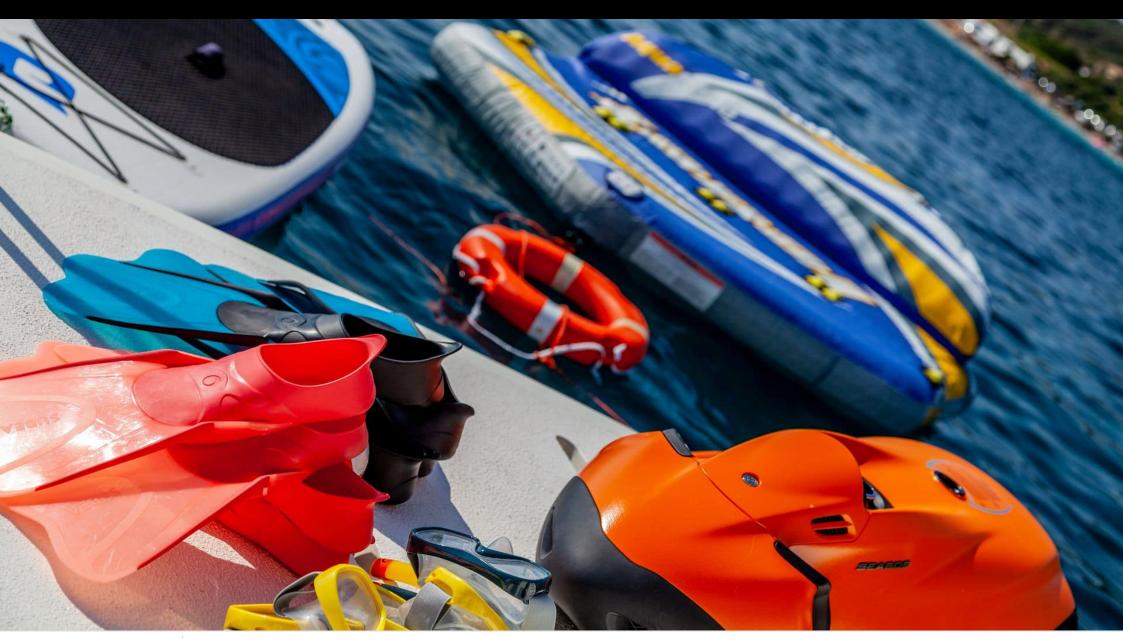

Cabins **4** 



Crew **4** 



### M/Y MINOU











Stabilisers at anchor













**Features** 

# EXTERIOR DESIGN





Specifications

Features



































### INTERIOR DESIGN





Features



























## GALLERY LIFESTYLE













#### **Specifications**



Summer low rate per week 48 000 €



Summer high rate per week

55 000 €



Winter low rate per week

48 000 €



Winter high rate per week

55 000 €



Builder

Canados



Year built

2003



Year refit

2022



Length

26.20 m



**Guests Cruising** 

12



Cabins

4

Winter Cruising Area(s)

Corsica - Sardinia, Italy & Sicily, West Mediterranean

Summer Cruising Area(s)

Corsica - Sardinia, Italy & Sicily, West Mediterranean

Crew

Max speed 22 knots

Cruising speed 22 knots

Fuel consumption 160 Litres/Hr

Type of cabins

4 (2 x Double, 2 x Twin, 2 x Convertible)