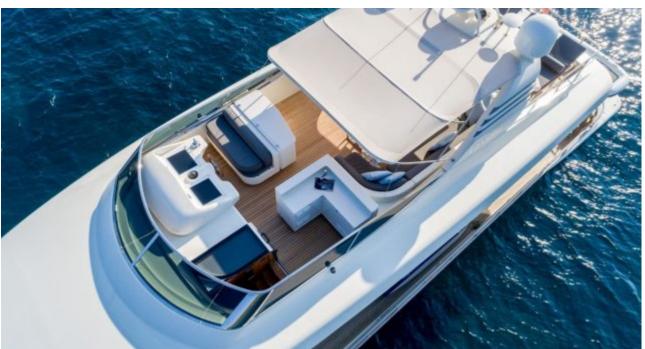

Cabins **4** 



Crew **4** 



### M/Y MINOU











Stabilisers at anchor













**Features** 

# EXTERIOR DESIGN





Specifications

Features



































### INTERIOR DESIGN





Features



























## GALLERY LIFESTYLE













#### **Specifications**



Summer low rate per week 48 000 €



Summer high rate per week

55 000 €



Winter low rate per week

48 000 €



Winter high rate per week

55 000 €



Builder

Canados



Year built

2003



Year refit

2022



Length

26.20 m



**Guests Cruising** 

12



Cabins

4

Winter Cruising Area(s)

Corsica - Sardinia, Italy & Sicily, West Mediterranean

Summer Cruising Area(s)

Corsica - Sardinia, Italy & Sicily, West Mediterranean

Crew

Max speed 22 knots

Cruising speed 22 knots

Fuel consumption 160 Litres/Hr

Type of cabins

4 (2 x Double, 2 x Twin, 2 x Convertible)