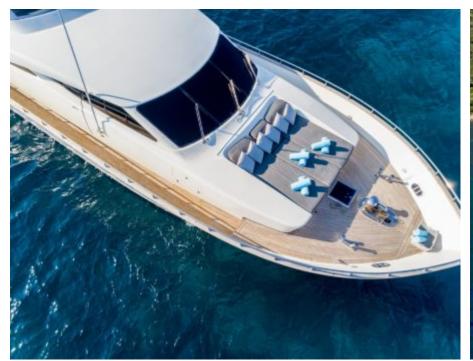

Cabins **4** 



Crew **4** 



### M/Y MINOU











Stabilisers at anchor













**Features** 

# EXTERIOR DESIGN





Specifications

Features



































### INTERIOR DESIGN





Features



























## GALLERY LIFESTYLE













#### **Specifications**



Summer low rate per week 48 000 €



Summer high rate per week

55 000 €



Winter low rate per week

48 000 €



Winter high rate per week

55 000 €



Builder

Canados



Year built

2003



Year refit

2022



Length

26.20 m



**Guests Cruising** 

12



Cabins

4

Winter Cruising Area(s)

Corsica - Sardinia, Italy & Sicily, West Mediterranean

Summer Cruising Area(s)

Corsica - Sardinia, Italy & Sicily, West Mediterranean

Crew

Max speed 22 knots

Cruising speed 22 knots

Fuel consumption 160 Litres/Hr

Type of cabins

4 (2 x Double, 2 x Twin, 2 x Convertible)