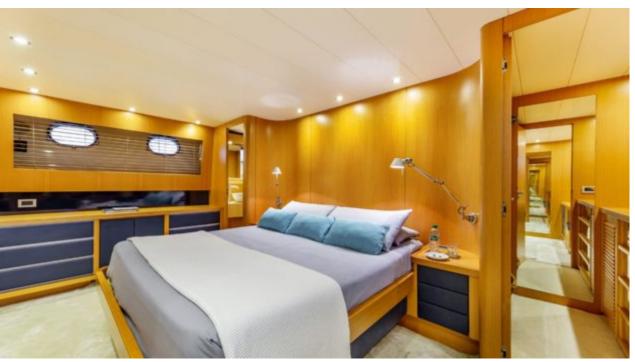

Cabins **4** 



Crew **4** 



### M/Y MINOU











Stabilisers at anchor













**Features** 

# EXTERIOR DESIGN





Specifications

Features



































### INTERIOR DESIGN





Features



























## GALLERY LIFESTYLE













#### **Specifications**



Summer low rate per week 48 000 €



Summer high rate per week

55 000 €



Winter low rate per week

48 000 €



Winter high rate per week

55 000 €



Builder

Canados



Year built

2003



Year refit

2022



Length

26.20 m



**Guests Cruising** 

12



Cabins

4

Winter Cruising Area(s)

Corsica - Sardinia, Italy & Sicily, West Mediterranean

Summer Cruising Area(s)

Corsica - Sardinia, Italy & Sicily, West Mediterranean

Crew

Max speed 22 knots

Cruising speed 22 knots

Fuel consumption 160 Litres/Hr

Type of cabins

4 (2 x Double, 2 x Twin, 2 x Convertible)