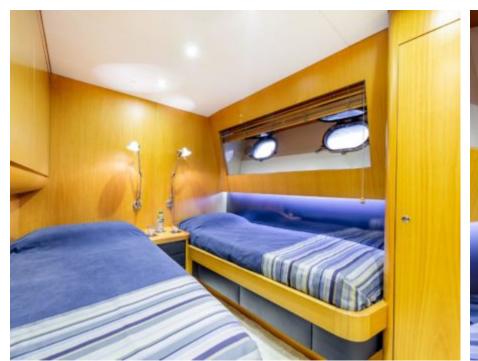

Cabins **4** 



Crew **4** 



### M/Y MINOU











Stabilisers at anchor













**Features** 

# EXTERIOR DESIGN





Specifications

Features



































### INTERIOR DESIGN





Features



























## GALLERY LIFESTYLE













#### **Specifications**



Summer low rate per week 48 000 €



Summer high rate per week

55 000 €



Winter low rate per week

48 000 €



Winter high rate per week

55 000 €



Builder

Canados



Year built

2003



Year refit

2022



Length

26.20 m



**Guests Cruising** 

12



Cabins

4

Winter Cruising Area(s)

Corsica - Sardinia, Italy & Sicily, West Mediterranean

Summer Cruising Area(s)

Corsica - Sardinia, Italy & Sicily, West Mediterranean

Crew

Max speed 22 knots

Cruising speed 22 knots

Fuel consumption 160 Litres/Hr

Type of cabins

4 (2 x Double, 2 x Twin, 2 x Convertible)