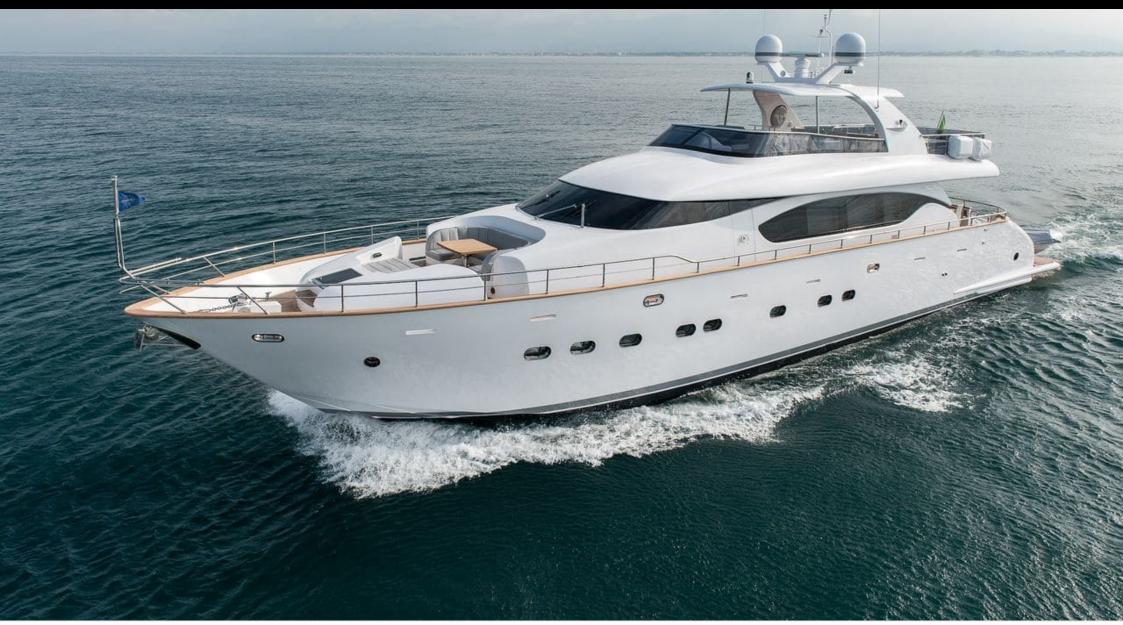

#### M/Y MIREDO









Wifi







## EXTERIOR DESIGN









# INTERIOR DESIGN













# GALLERY LIFESTYLE





Interior design Exterior design Gallery lifestyle Specifications Features

## Specifications

| Image: Summer low rate per week Summer low rate per week   36 000 € Winter low rate per week   36 000 € Winter high rate per week   36 000 € Image: Summer high rate per week   36 000 € Image: Summer high rate per week   36 000 € Image: Summer high rate per week   36 000 € Image: Summer high rate per week   36 000 € Image: Summer high rate per week   36 000 € Image: Summer high rate per week   39 000 € Image: Summer high rate per week   39 000 € Image: Summer high rate per week   39 000 € Image: Summer high rate per week   39 000 € Image: Summer high rate per week   39 000 € Image: Summer high rate per week   39 000 € Image: Summer h