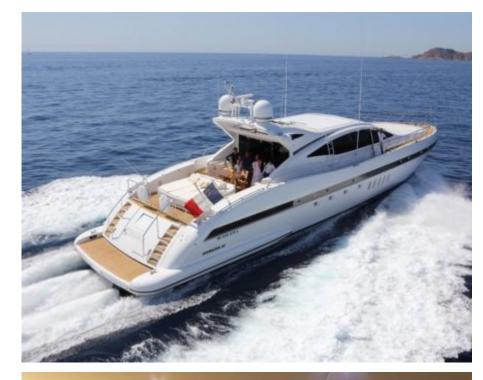

Cabins **4** 



Crew **3** 



### M/Y ORION I























## EXTERIOR DESIGN





Features









Features



# INTERIOR DESIGN















## GALLERY LIFESTYLE





#### Specifications



Summer low rate per week

45 000 €



Summer high rate per week

51 000 €



Winter low rate per week

45 000 €



Winter high rate per week

51 000 €



Builder

Mangusta



Year built

2009



Year refit

2018



Length

28 m



**Guests Cruising** 

12



Cabins

4

Winter Cruising Area(s)

Corsica - Sardinia, French Riviera, Italy & Sicily, West Mediterranean

Summer Cruising Area(s)

Corsica - Sardinia, French Riviera, Italy & Sicily, West Mediterranean

Crew

Max speed 36 knots

Cruising speed 27 knots

Fuel consumption 700 Litres/Hr

Type of cabins

4 (2 x Double, 2 x Twin)