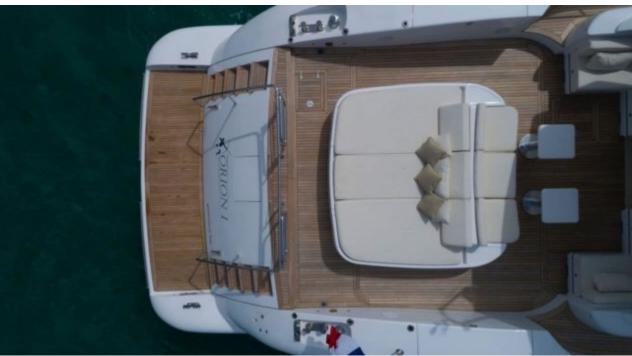

Cabins **4** 



Crew **3** 



### M/Y ORION I























## EXTERIOR DESIGN





Features









Features



# INTERIOR DESIGN















## GALLERY LIFESTYLE





#### Specifications



Summer low rate per week

45 000 €



Summer high rate per week

51 000 €



Winter low rate per week

45 000 €



Winter high rate per week

51 000 €



Builder

Mangusta



Year built

2009



Year refit

2018



Length

28 m



**Guests Cruising** 

12



Cabins

4

Winter Cruising Area(s)

Corsica - Sardinia, French Riviera, Italy & Sicily, West Mediterranean

Summer Cruising Area(s)

Corsica - Sardinia, French Riviera, Italy & Sicily, West Mediterranean

Crew

Max speed 36 knots

Cruising speed 27 knots

Fuel consumption 700 Litres/Hr

Type of cabins

4 (2 x Double, 2 x Twin)