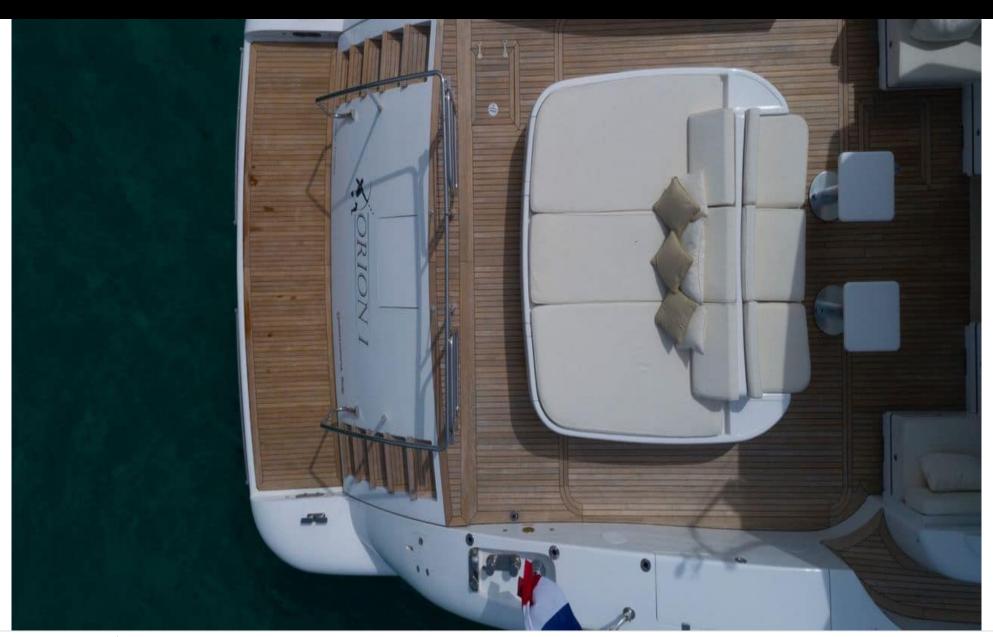

Cabins **4** 



Crew **3** 



### M/Y ORION I























## EXTERIOR DESIGN





Features









Features



# INTERIOR DESIGN















## GALLERY LIFESTYLE





#### Specifications



Summer low rate per week

45 000 €



Summer high rate per week

51 000 €



Winter low rate per week

45 000 €



Winter high rate per week

51 000 €



Builder

Mangusta



Year built

2009



Year refit

2018



Length

28 m



**Guests Cruising** 

12



Cabins

4

Winter Cruising Area(s)

Corsica - Sardinia, French Riviera, Italy & Sicily, West Mediterranean

Summer Cruising Area(s)

Corsica - Sardinia, French Riviera, Italy & Sicily, West Mediterranean

Crew

Max speed 36 knots

Cruising speed 27 knots

Fuel consumption 700 Litres/Hr

Type of cabins

4 (2 x Double, 2 x Twin)