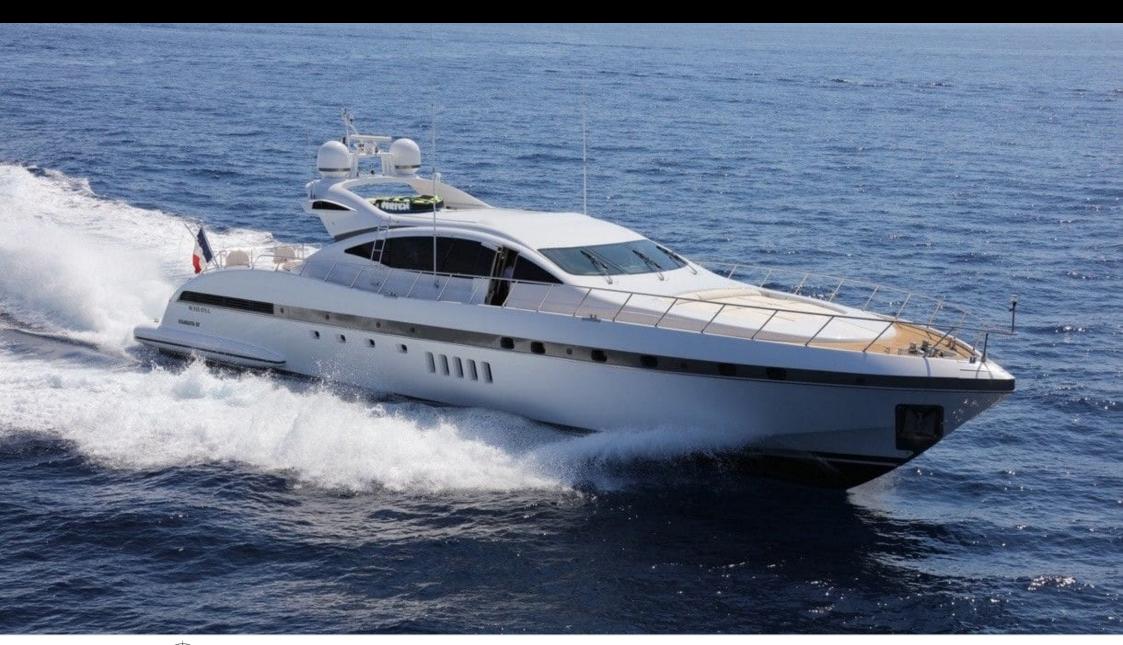

### M/Y ORION I

## EXTERIOR DESIGN

Features

Features

28 m

**Guests Cruising** 

12

Cabins

4

Winter Cruising Area(s)

Corsica - Sardinia, French Riviera, Italy & Sicily, West Mediterranean

Summer Cruising Area(s)