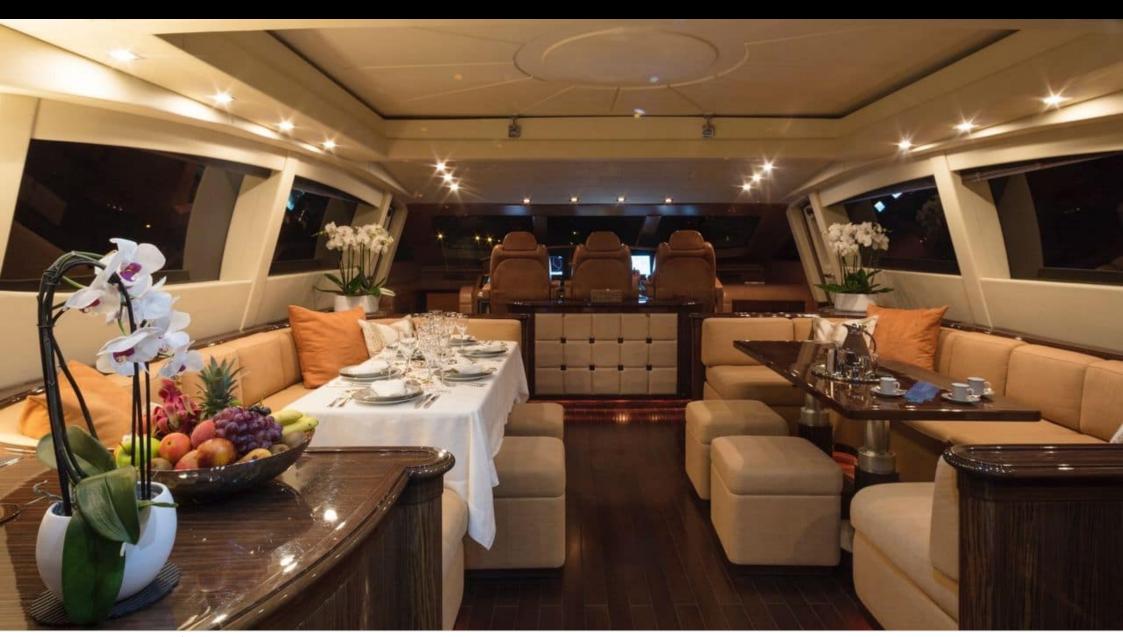

Cabins **4** 



Crew **3** 



### M/Y ORION I























## EXTERIOR DESIGN





Features









Features



# INTERIOR DESIGN















## GALLERY LIFESTYLE





#### Specifications



Summer low rate per week

45 000 €



Summer high rate per week

51 000 €



Winter low rate per week

45 000 €



Winter high rate per week

51 000 €



Builder

Mangusta



Year built

2009



Year refit

2018



Length

28 m



**Guests Cruising** 

12



Cabins

4

Winter Cruising Area(s)

Corsica - Sardinia, French Riviera, Italy & Sicily, West Mediterranean

Summer Cruising Area(s)

Corsica - Sardinia, French Riviera, Italy & Sicily, West Mediterranean

Crew

Max speed 36 knots

Cruising speed 27 knots

Fuel consumption 700 Litres/Hr

Type of cabins

4 (2 x Double, 2 x Twin)