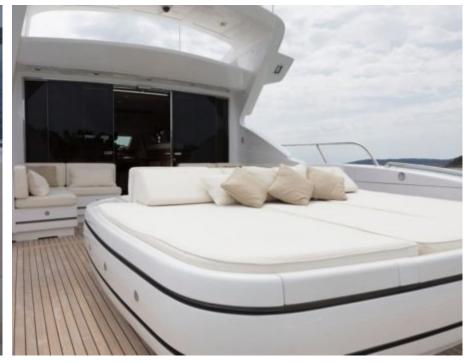

Cabins **4** 



Crew **3** 



### M/Y ORION I























## EXTERIOR DESIGN





Features









Features



# INTERIOR DESIGN















## GALLERY LIFESTYLE





#### Specifications



Summer low rate per week

45 000 €



Summer high rate per week

51 000 €



Winter low rate per week

45 000 €



Winter high rate per week

51 000 €



Builder

Mangusta



Year built

2009



Year refit

2018



Length

28 m



**Guests Cruising** 

12



Cabins

4

Winter Cruising Area(s)

Corsica - Sardinia, French Riviera, Italy & Sicily, West Mediterranean

Summer Cruising Area(s)

Corsica - Sardinia, French Riviera, Italy & Sicily, West Mediterranean

Crew

Max speed 36 knots

Cruising speed 27 knots

Fuel consumption 700 Litres/Hr

Type of cabins

4 (2 x Double, 2 x Twin)