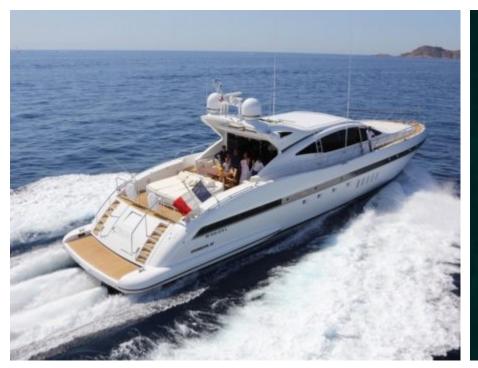

Cabins **4** 



Crew **3** 



### M/Y ORION I























## EXTERIOR DESIGN





Features









Features



# INTERIOR DESIGN















## GALLERY LIFESTYLE





#### Specifications



Summer low rate per week

45 000 €



Summer high rate per week

51 000 €



Winter low rate per week

45 000 €



Winter high rate per week

51 000 €



Builder

Mangusta



Year built

2009



Year refit

2018



Length

28 m



**Guests Cruising** 

12



Cabins

4

Winter Cruising Area(s)

Corsica - Sardinia, French Riviera, Italy & Sicily, West Mediterranean

Summer Cruising Area(s)

Corsica - Sardinia, French Riviera, Italy & Sicily, West Mediterranean

Crew

Max speed 36 knots

Cruising speed 27 knots

Fuel consumption 700 Litres/Hr

Type of cabins

4 (2 x Double, 2 x Twin)