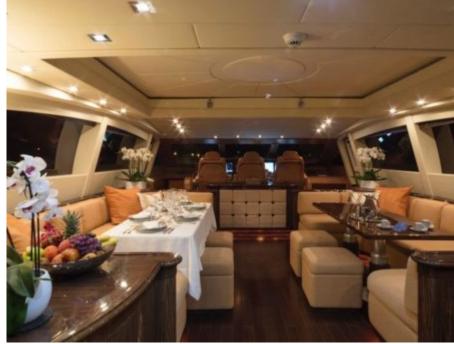

Cabins **4** 



Crew **3** 



### M/Y ORION I























## EXTERIOR DESIGN





Features









Features



# INTERIOR DESIGN















## GALLERY LIFESTYLE





#### Specifications



Summer low rate per week

45 000 €



Summer high rate per week

51 000 €



Winter low rate per week

45 000 €



Winter high rate per week

51 000 €



Builder

Mangusta



Year built

2009



Year refit

2018



Length

28 m



**Guests Cruising** 

12



Cabins

4

Winter Cruising Area(s)

Corsica - Sardinia, French Riviera, Italy & Sicily, West Mediterranean

Summer Cruising Area(s)

Corsica - Sardinia, French Riviera, Italy & Sicily, West Mediterranean

Crew

Max speed 36 knots

Cruising speed 27 knots

Fuel consumption 700 Litres/Hr

Type of cabins

4 (2 x Double, 2 x Twin)