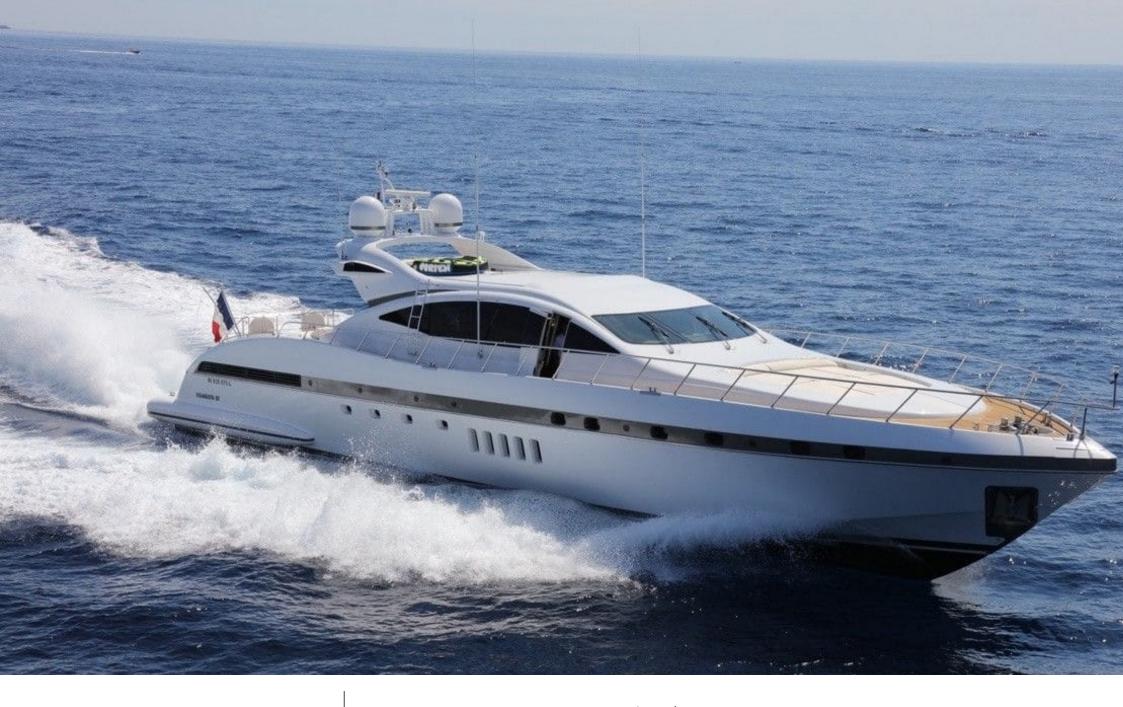

### M/Y ORION I

## EXTERIOR DESIGN

Features

Features

28 m

**Guests Cruising** 

12

Cabins

4

Winter Cruising Area(s)

Corsica - Sardinia, French Riviera, Italy & Sicily, West Mediterranean

Summer Cruising Area(s)