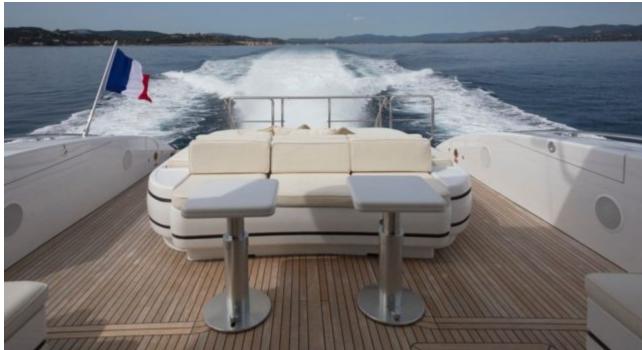

Cabins **4** 



Crew **3** 



### M/Y ORION I























## EXTERIOR DESIGN





Features









Features



# INTERIOR DESIGN















## GALLERY LIFESTYLE





#### Specifications



Summer low rate per week

45 000 €



Summer high rate per week

51 000 €



Winter low rate per week

45 000 €



Winter high rate per week

51 000 €



Builder

Mangusta



Year built

2009



Year refit

2018



Length

28 m



**Guests Cruising** 

12



Cabins

4

Winter Cruising Area(s)

Corsica - Sardinia, French Riviera, Italy & Sicily, West Mediterranean

Summer Cruising Area(s)

Corsica - Sardinia, French Riviera, Italy & Sicily, West Mediterranean

Crew

Max speed 36 knots

Cruising speed 27 knots

Fuel consumption 700 Litres/Hr

Type of cabins

4 (2 x Double, 2 x Twin)