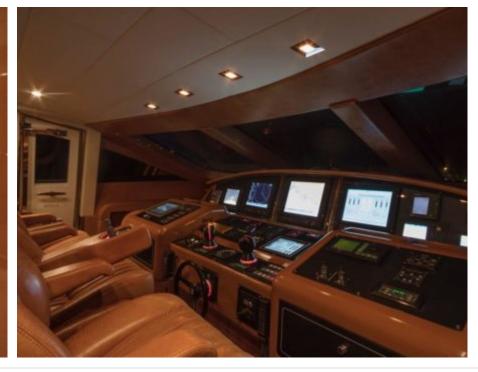

Cabins **4** 



Crew **3** 



### M/Y ORION I























## EXTERIOR DESIGN





Features









Features



# INTERIOR DESIGN















## GALLERY LIFESTYLE





#### Specifications



Summer low rate per week

45 000 €



Summer high rate per week

51 000 €



Winter low rate per week

45 000 €



Winter high rate per week

51 000 €



Builder

Mangusta



Year built

2009



Year refit

2018



Length

28 m



**Guests Cruising** 

12



Cabins

4

Winter Cruising Area(s)

Corsica - Sardinia, French Riviera, Italy & Sicily, West Mediterranean

Summer Cruising Area(s)

Corsica - Sardinia, French Riviera, Italy & Sicily, West Mediterranean

Crew

Max speed 36 knots

Cruising speed 27 knots

Fuel consumption 700 Litres/Hr

Type of cabins

4 (2 x Double, 2 x Twin)