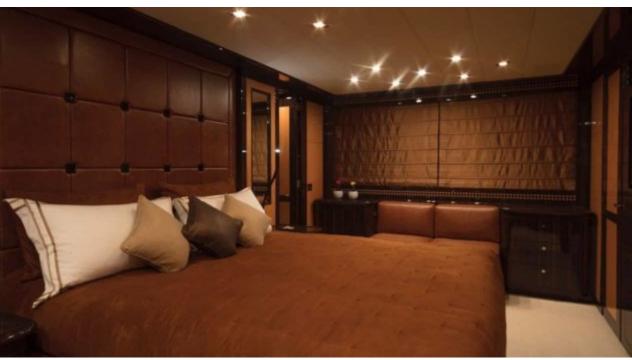

Cabins **4** 



Crew **3** 



### M/Y ORION I























## EXTERIOR DESIGN





Features









Features



# INTERIOR DESIGN















## GALLERY LIFESTYLE





#### Specifications



Summer low rate per week

45 000 €



Summer high rate per week

51 000 €



Winter low rate per week

45 000 €



Winter high rate per week

51 000 €



Builder

Mangusta



Year built

2009



Year refit

2018



Length

28 m



**Guests Cruising** 

12



Cabins

4

Winter Cruising Area(s)

Corsica - Sardinia, French Riviera, Italy & Sicily, West Mediterranean

Summer Cruising Area(s)

Corsica - Sardinia, French Riviera, Italy & Sicily, West Mediterranean

Crew

Max speed 36 knots

Cruising speed 27 knots

Fuel consumption 700 Litres/Hr

Type of cabins

4 (2 x Double, 2 x Twin)