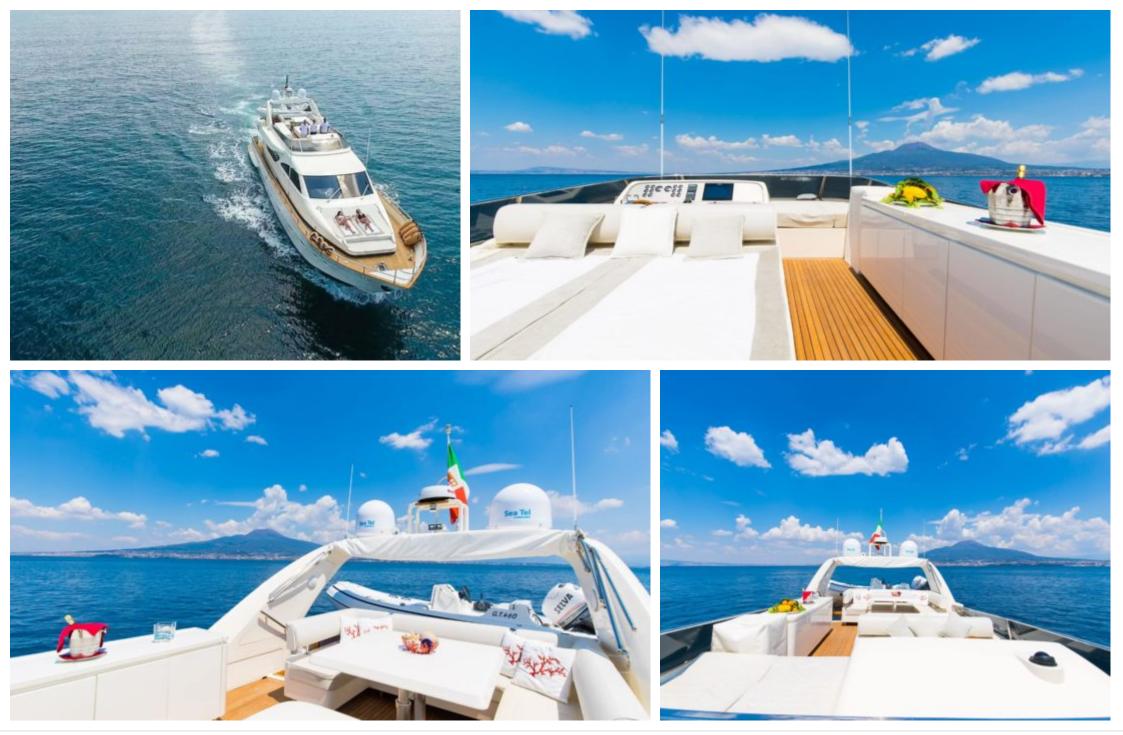

Length **24m** 78.74 ft.

o....







Crew **3** 



#### M/Y RIVIERA



\$J Fishing Gear Snorkeling Gear



(Ja

Air Conditioning

- Color

Donuts







## EXTERIOR DESIGN





Interior design Exterior design Gallery lifestyle Specifications Features









## **INTERIOR DESIGN**





Interior design Exterior design Gallery lifestyle Specifications Features













# GALLERY LIFESTYLE





### Specifications

| €                                                                                 | Summer low rate per week<br>27 000 € |  |                      | €                                                                                 | Summer high rate per week<br>30 000 € |  |
|-----------------------------------------------------------------------------------|--------------------------------------|--|----------------------|-----------------------------------------------------------------------------------|---------------------------------------|--|
| €