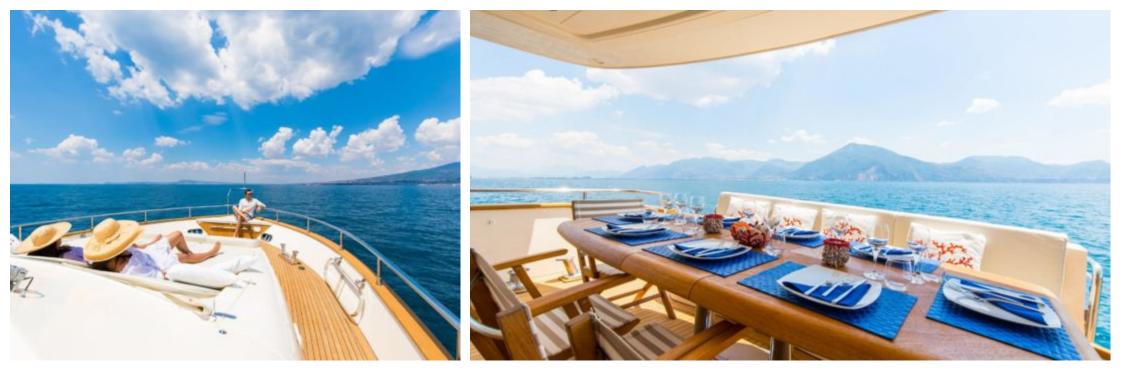

Length **24m** 78.74 ft.

o....







Crew **3** 



#### M/Y RIVIERA



\$J Fishing Gear Snorkeling Gear



(Ja

Air Conditioning

- Color

Donuts







## EXTERIOR DESIGN





Interior design Exterior design Gallery lifestyle Specifications Features









## **INTERIOR DESIGN**





Interior design Exterior design Gallery lifestyle Specifications Features













# GALLERY LIFESTYLE





### Specifications

| €                                                                                 | Summer low rate per week<br>27 000 € |  |                      | €                                                                                 | Summer high rate per week<br>30 000 € |  |
|-----------------------------------------------------------------------------------|--------------------------------------|--|----------------------|-----------------------------------------------------------------------------------|---------------------------------------|--|
| €