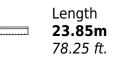

### Specifications

| €                                                      | Summer low rate per week<br>29 200 € |  |  |                            | €                                                      | Summer high rate per week<br>32 000 € |          |                    |             |
|--------------------------------------------------------|--------------------------------------|--|--|----------------------------|--------------------------------------------------------|---------------------------------------|----------|--------------------|-------------|
| €                                                      | Winter low rate per week<br>29 200€  |  |  |                            | €                                                      | Winter high rate per week<br>32 000 € |          |                    |             |
|                                                        | Builder<br>Fillippetti Yachts        |  |  | Year buil<br>2008          | t                                                      |                                       |          | Year refit<br>2023 |             |
|                                                        | Length<br>23.85 m                    |  |  |                            |                                                        | Guests C<br>8                         | cruising |                    | Cabins<br>4 |
| Winter Cruising Area(s)<br>Croatia, East Mediterranean |                                      |  |  |                            | Summer Cruising Area(s)<br>Croatia, East Mediterranean |                                       |          |                    |             |
| Crew<br>3                                              |                                      |  |  | Cruising speed<br>22 knots |                                                        | Fuel consum<br>450 Litres/Hr          |          | nption             |             |
| Type of<br>4 (3 x Do                                   | cabins<br>publes, 1 x Twin)          |  |  |                            |                                                        |                                       |          |                    |             |