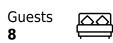

### Specifications

| €                                                      | Summer low rate per week<br>29 200 € |  |  |                            | €                                                      | Summer high rate per week<br>32 000 € |          |                    |             |
|--------------------------------------------------------|--------------------------------------|--|--|----------------------------|--------------------------------------------------------|---------------------------------------|----------|--------------------|-------------|
| €                                                      | Winter low rate per week<br>29 200€  |  |  |                            | €                                                      | Winter high rate per week<br>32 000 € |          |                    |             |
|                                                        | Builder<br>Fillippetti Yachts        |  |  | Year buil<br>2008          | t                                                      |                                       |          | Year refit<br>2023 |             |
|                                                        | Length<br>23.85 m                    |  |  |                            |                                                        | Guests C<br>8                         | cruising |                    | Cabins<br>4 |
| Winter Cruising Area(s)<br>Croatia, East Mediterranean |                                      |  |  |                            | Summer Cruising Area(s)<br>Croatia, East Mediterranean |                                       |          |                    |             |
| Crew<br>3                                              |                                      |  |  | Cruising speed<br>22 knots |                                                        | Fuel consum<br>450 Litres/Hr          |          | nption             |             |
| Type of<br>4 (3 x Do                                   | cabins<br>publes, 1 x Twin)          |  |  |                            |                                                        |                                       |          |                    |             |