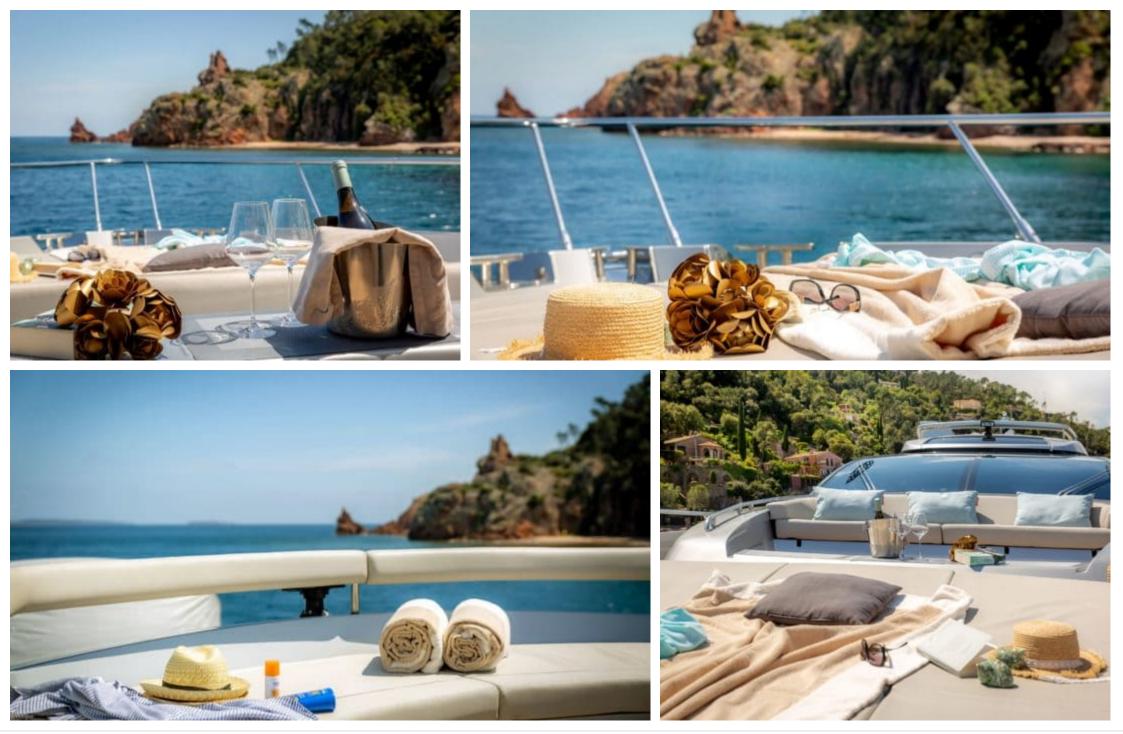

M/Y SOUL

Length
23.25m
76.28 ft.







Crew **2** 



## M/Y SOUL











### EXTERIOR DESIGN





Interior design Exterior design Gallery lifestyle Specifications Features













# INTERIOR DESIGN





Interior design Exterior design Gallery lifestyle Specifications Features





Interior design Exterior design Gallery lifestyle Specifications Features

















# GALLERY LIFESTYLE













## Specifications

| E Low rate per day<br>6 000 €                                                                        |   |                 | (               | High rate per day 7 000 €                                                                            |                |          |
|------------------------------------------------------------------------------------------------------|---|-----------------|-----------------|------------------------------------------------------------------------------------------------------|----------------|----------|
| Summer low rate per week<br>35 000 €                                                                 |   |                 |                 | Summer high rate per week<br>39 000 €