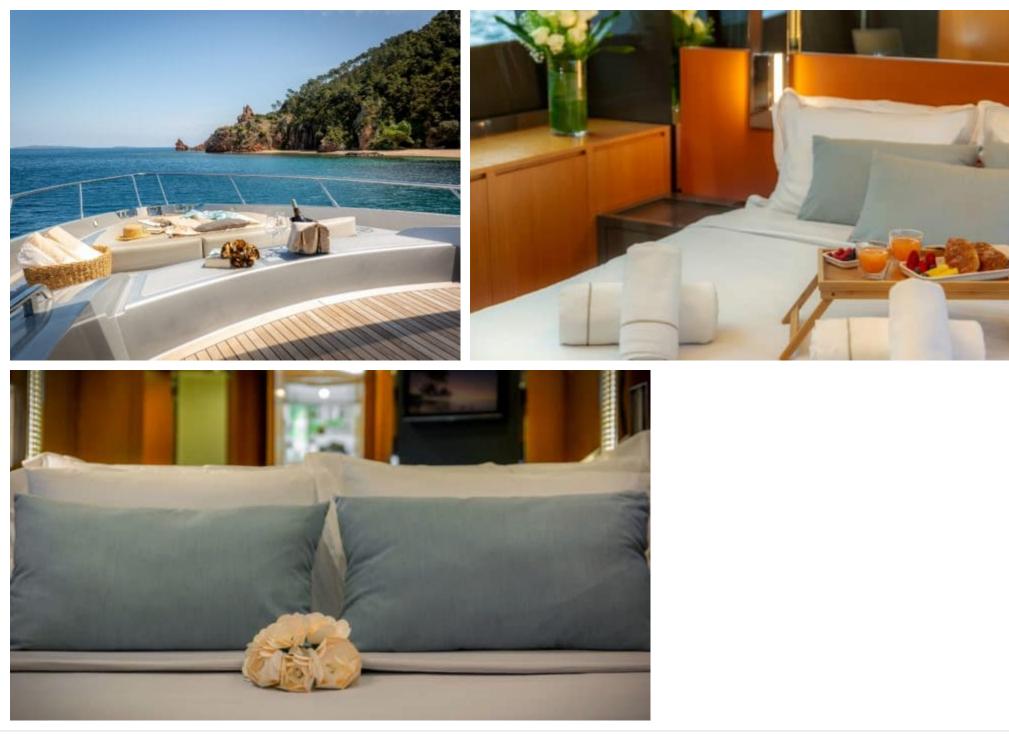

M/Y SOUL

Length
23.25m
76.28 ft.







Crew **2** 



## M/Y SOUL











### EXTERIOR DESIGN





Interior design Exterior design Gallery lifestyle Specifications Features













# INTERIOR DESIGN





Interior design Exterior design Gallery lifestyle Specifications Features





Interior design Exterior design Gallery lifestyle Specifications Features

















# GALLERY LIFESTYLE













## Specifications

| E Low rate per day<br>6 000 €                                                                        |   |                 | (               | High rate per day 7 000 €                                                                            |                |          |
|------------------------------------------------------------------------------------------------------|---|-----------------|-----------------|------------------------------------------------------------------------------------------------------|----------------|----------|
| Summer low rate per week<br>35 000 €                                                                 |   |                 |                 | Summer high rate per week<br>39 000 €