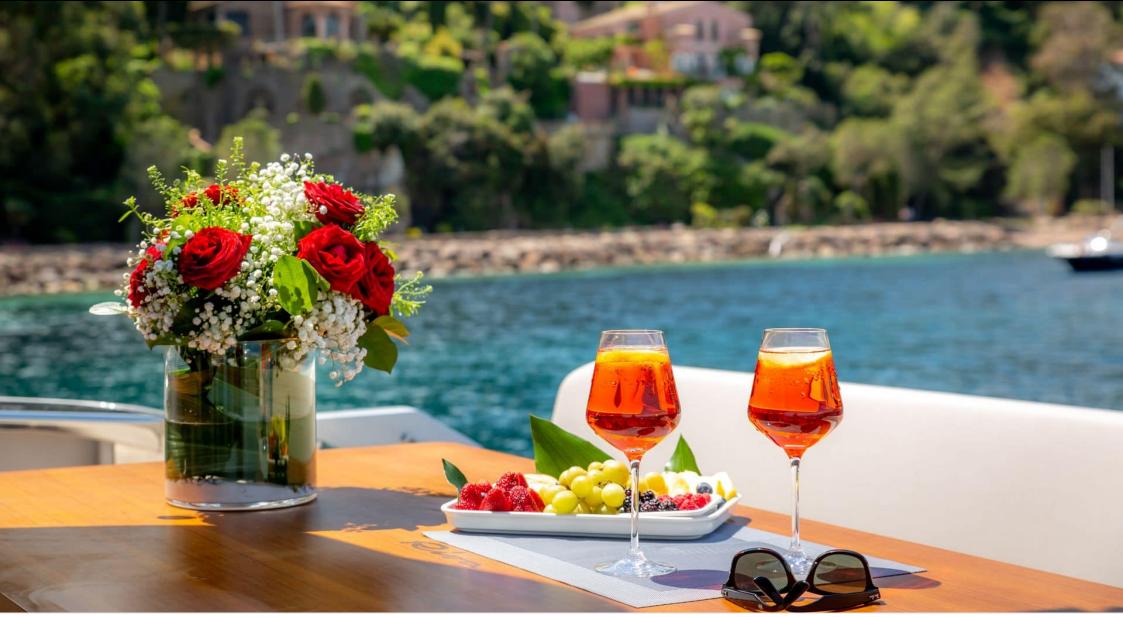

M/Y SOUL

Length
23.25m
76.28 ft.







Crew **2** 



## M/Y SOUL











### EXTERIOR DESIGN





Interior design Exterior design Gallery lifestyle Specifications Features













# INTERIOR DESIGN





Interior design Exterior design Gallery lifestyle Specifications Features





Interior design Exterior design Gallery lifestyle Specifications Features

















# GALLERY LIFESTYLE













## Specifications

| E Low rate per day<br>6 000 €                                                                        |   |                 | (               | High rate per day 7 000 €                                                                            |                |          |
|------------------------------------------------------------------------------------------------------|---|-----------------|-----------------|------------------------------------------------------------------------------------------------------|----------------|----------|
| Summer low rate per week<br>35 000 €                                                                 |   |                 |                 | Summer high rate per week<br>39 000 €