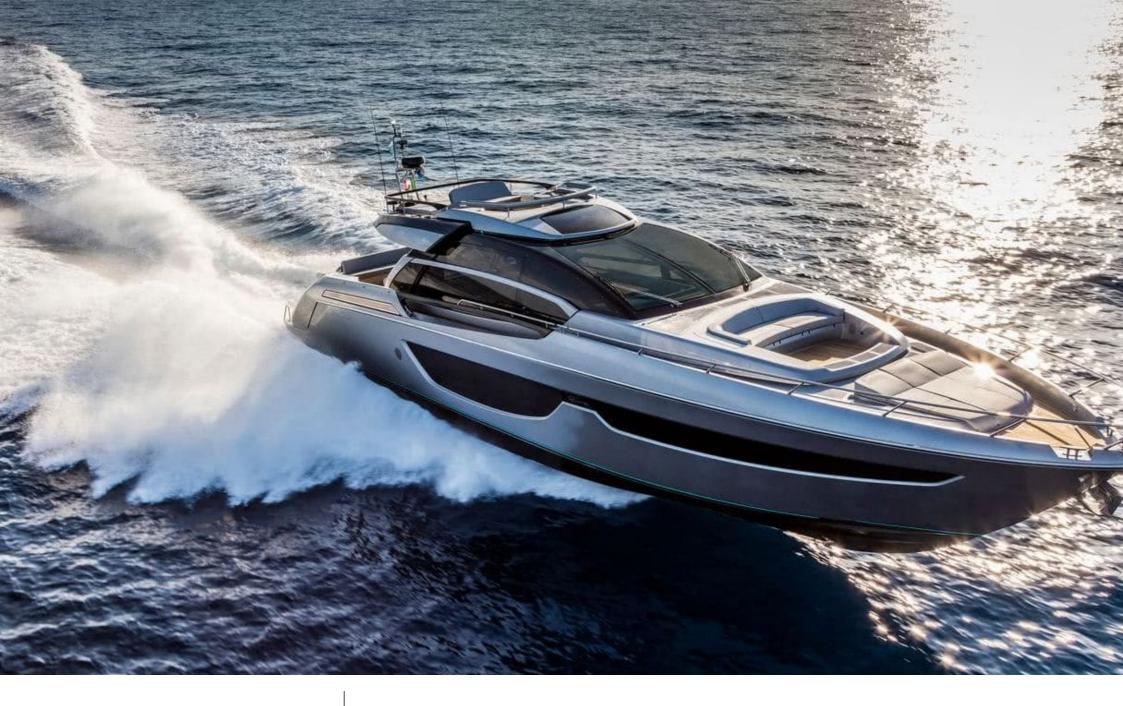

M/Y SOUL

Length
23.25m
76.28 ft.

Crew **2** 

## M/Y SOUL

### EXTERIOR DESIGN

Interior design Exterior design Gallery lifestyle Specifications Features