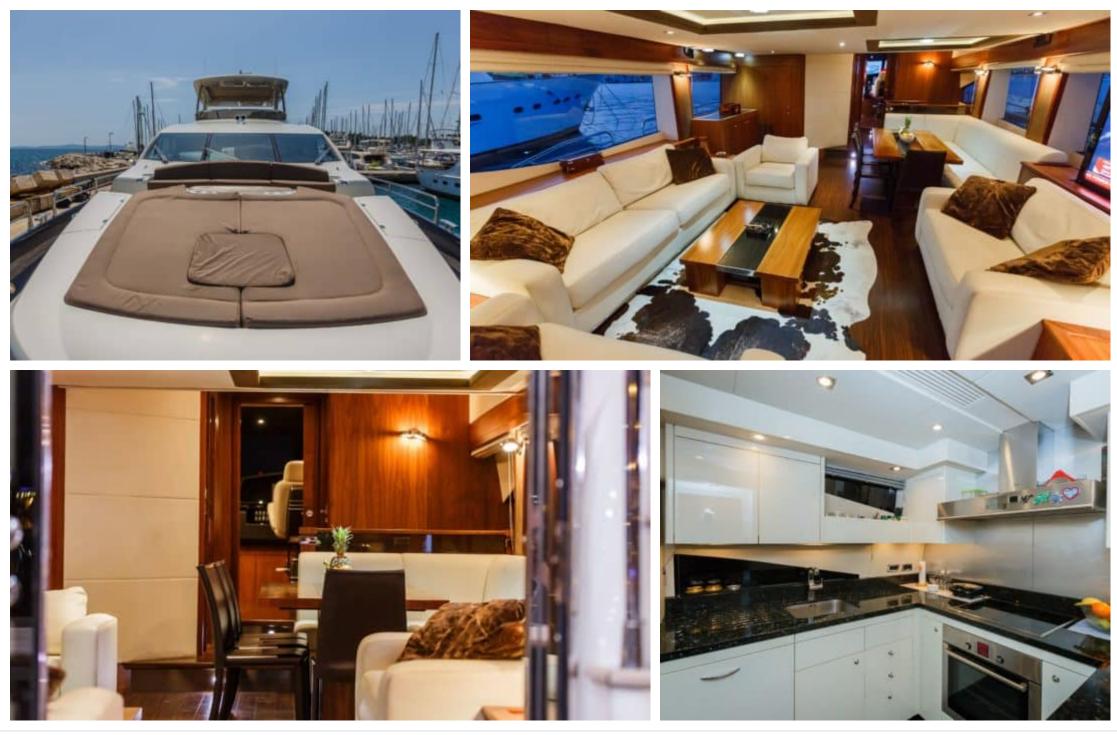

Barbecue             | <del>بين</del><br>Fridge  | ()<br>()<br>Kitchen | اللہ اللہ اللہ اللہ اللہ Shower |
|----------------------------------|----------------------|---------------------------|---------------------|---------------------------------|
| Sound System                     | Sunbeds              |                           | Banana              | کی<br>Donuts                    |
| رچھے<br>Jetski                   | Paddle Boards x<br>2 | ကို<br>ဖြား<br>Segway x 2 | Snorkeling Gear     | Stabilisers at anchor           |
| Stabilisers<br>underway          | Tender               | Towable water<br>toys     | Waterskis           |                                 |







# EXTERIOR DESIGN





















### INTERIOR DESIGN

























# GALLERY LIFESTYLE









### Specifications

| Summer lov                                                             | w rate per week      |                            |                  |                                                                        | 5 833 €<br>Summer high rate       | per week           |             |
|------------------------------------------------------------------------|----------------------|----------------------------|------------------|------------------------------------------------------------------------|-----------------------------------|--------------------|-------------|
| € 30 000 €                                                             |                      |                            |                  | (€)