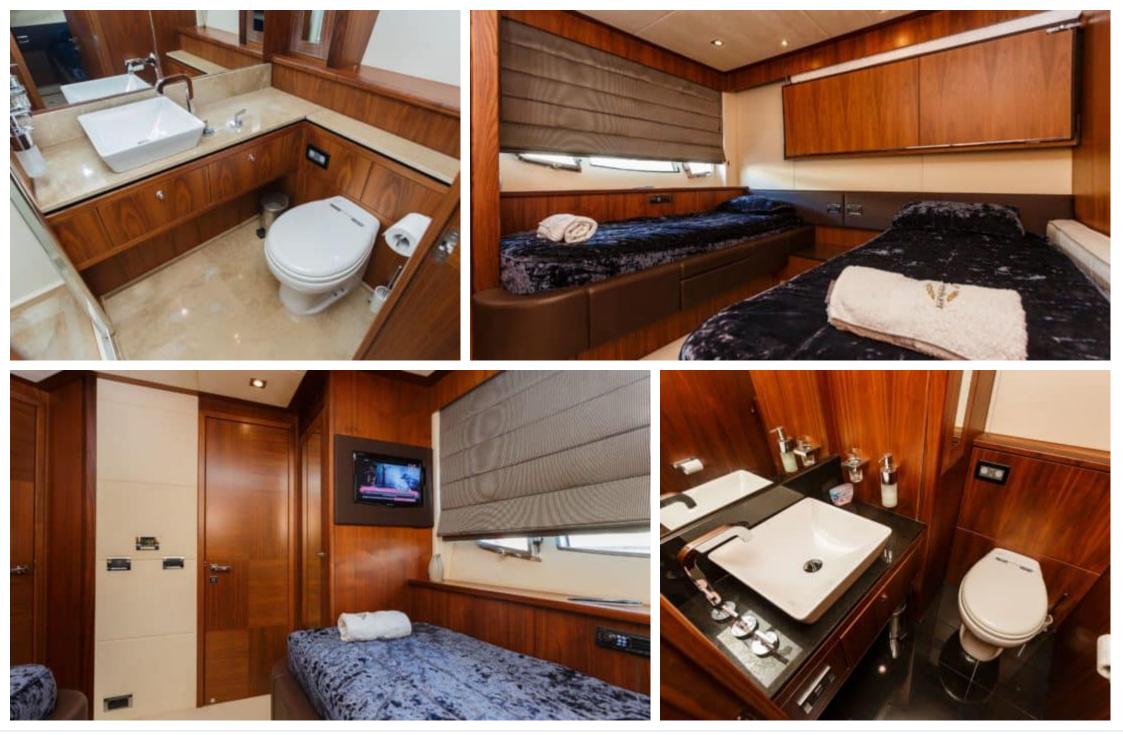

### INTERIOR DESIGN

### Specifications

| Summer lov                                                             | w rate per week      |                            |                  |                                                                        | 5 833 €<br>Summer high rate       | per week           |             |
|------------------------------------------------------------------------|----------------------|----------------------------|------------------|------------------------------------------------------------------------|-----------------------------------|--------------------|-------------|
| € 30 000 €                                                             |                      |                            |                  | (€)                                                                    | 35 000 €                          |                    |             |
| (€) Winter low 30 000 €                                                | rate per week        |                            |                  | €                                                                      | Winter high rate p<br>30 000€     | er week            |             |
| Builder<br>Sunseeker                                                   |                      |                            | Year bui<br>2009 | lt                                                                     |                                   | Year refit<br>2015 |             |
| Length<br>27 m                                                         |                      |                            |                  |                                                                        | Guests Cruising<br>10             |                    | Cabins<br>4 |
| Winter Cruising Area(s)<br>Croatia, East Mediterranean, Italy & Sicily |                      |                            |                  | Summer Cruising Area(s)<br>Croatia, East Mediterranean, Italy & Sicily |                                   |                    |             |
| Crew Max speed<br>27 knots                                             |                      | Cruising speed<br>20 knots |                  | Fuel consum<br>500 Litres/Hr                                           | Fuel consumption<br>500 Litres/Hr |                    |             |
| Type of cabins<br>4 (2 x Doubles, 2 x Twin                             | s, 2 x Convertibles) |                            |                  |                                                                        |                                   |                    |             |