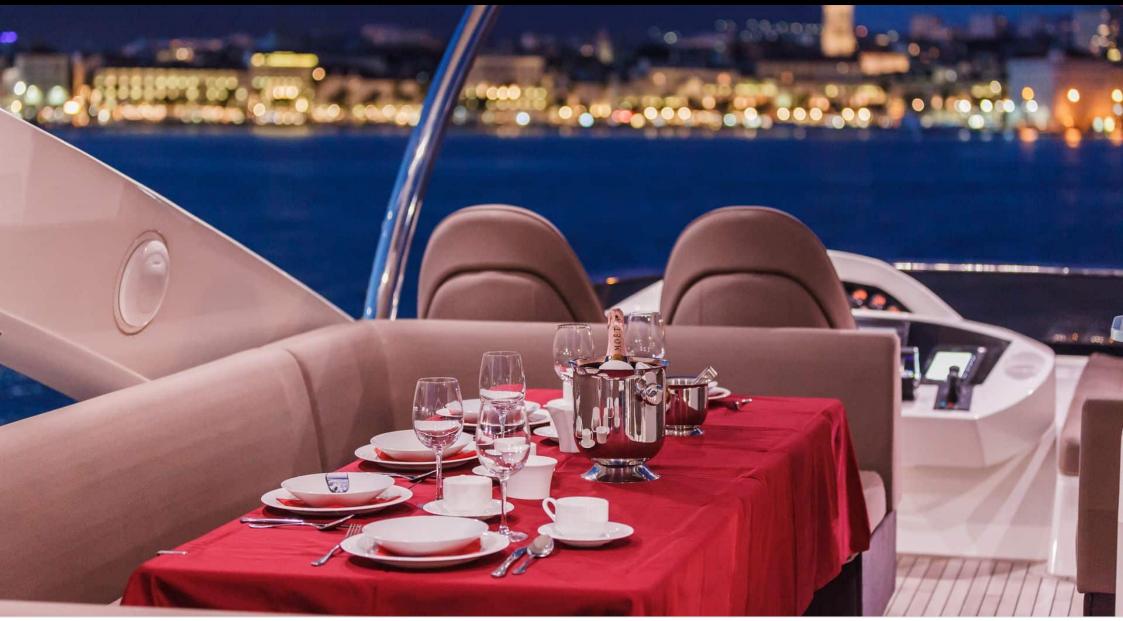

ng | Barbecue             | <del>بين</del><br>Fridge  | ()<br>()<br>Kitchen | اللہ اللہ اللہ اللہ اللہ Shower |
|----------------------------------|----------------------|---------------------------|---------------------|---------------------------------|
| Sound System                     | Sunbeds              |                           | Banana              | کی<br>Donuts                    |
| رچھے<br>Jetski                   | Paddle Boards x<br>2 | ကို<br>ဖြား<br>Segway x 2 | Snorkeling Gear     | Stabilisers at anchor           |
| Stabilisers<br>underway          | Tender               | Towable water<br>toys     | Waterskis           |                                 |







# EXTERIOR DESIGN





















### INTERIOR DESIGN

























# GALLERY LIFESTYLE









### Specifications

| Summer lov                                                             | w rate per week      |                            |                  |                                                                        | 5 833 €<br>Summer high rate       | per week           |             |
|------------------------------------------------------------------------|----------------------|----------------------------|------------------|------------------------------------------------------------------------|-----------------------------------|--------------------|-------------|
| € 30 000 €                                                             |                      |                            |                  | (€)