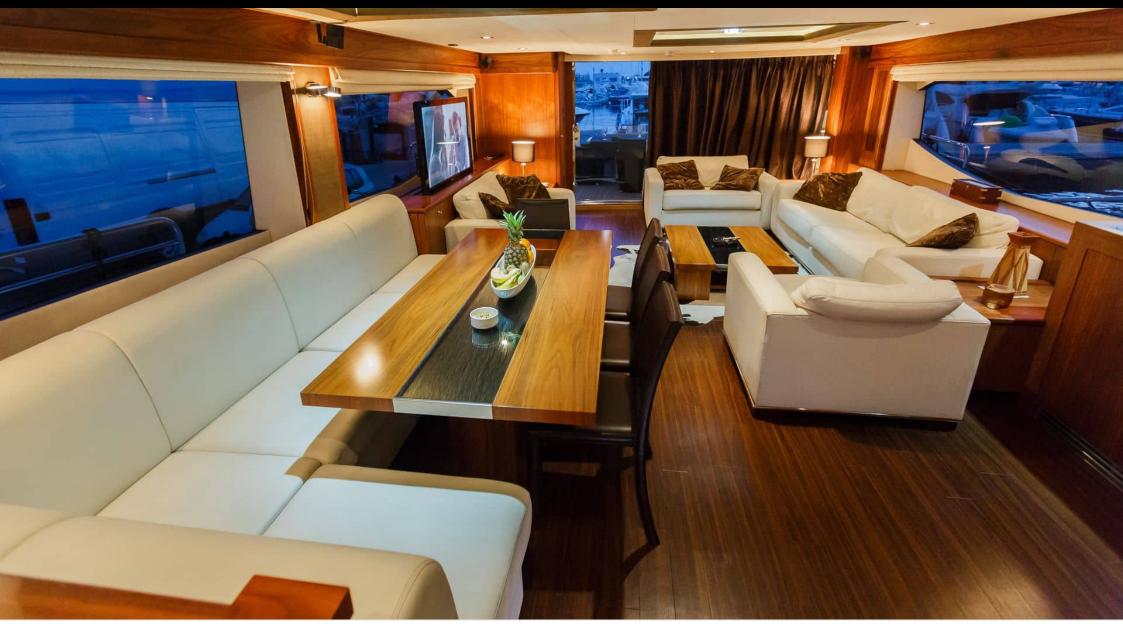

HE BEST WAY

| عند<br>مناقب<br>Air Conditioning | Barbecue             | <del>بين</del><br>Fridge  | ()<br>()<br>Kitchen | اللہ اللہ اللہ اللہ اللہ Shower |
|----------------------------------|----------------------|---------------------------|---------------------|---------------------------------|
| Sound System                     | Sunbeds              |                           | Banana              | کی<br>Donuts                    |
| رچھے<br>Jetski                   | Paddle Boards x<br>2 | ကို<br>ဖြား<br>Segway x 2 | Snorkeling Gear     | Stabilisers at anchor           |
| Stabilisers<br>underway          | Tender               | Towable water<br>toys     | Waterskis           |                                 |







# EXTERIOR DESIGN





















### INTERIOR DESIGN

























# GALLERY LIFESTYLE









### Specifications

| Summer lov                                                             | w rate per week      |                            |                  |                                                                        | 5 833 €<br>Summer high rate       | per week           |             |
|------------------------------------------------------------------------|----------------------|----------------------------|------------------|------------------------------------------------------------------------|-----------------------------------|--------------------|-------------|
| € 30 000 €                                                             |                      |                            |                  | (