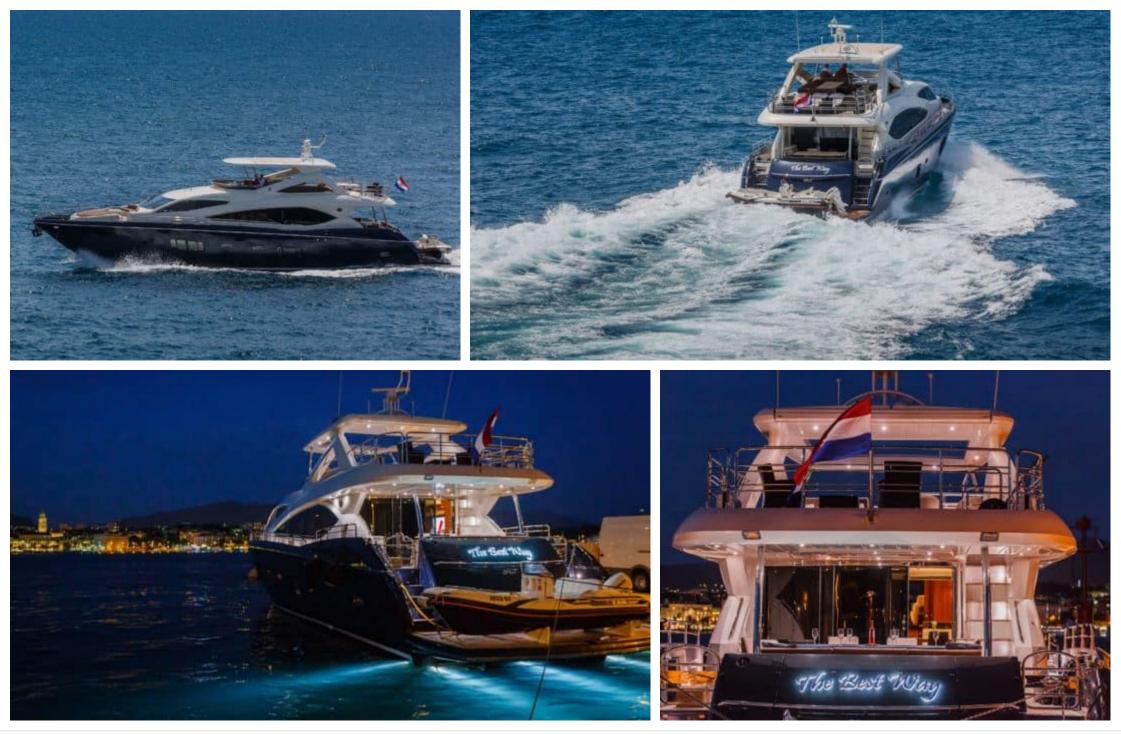

4** 

 $\Box \Box$ 







#### M/Y THE BEST WAY

| عند<br>مناقب<br>Air Conditioning | Barbecue             | <del>بين</del><br>Fridge  | ()<br>()<br>Kitchen | اللہ اللہ اللہ اللہ اللہ Shower |
|----------------------------------|----------------------|---------------------------|---------------------|---------------------------------|
| Sound System                     | Sunbeds              |                           | Banana              | کی<br>Donuts                    |
| رچھے<br>Jetski                   | Paddle Boards x<br>2 | ကို<br>ဖြား<br>Segway x 2 | Snorkeling Gear     | Stabilisers at anchor           |
| Stabilisers<br>underway          | Tender               | Towable water<br>toys     | Waterskis           |                                 |







# EXTERIOR DESIGN





















### INTERIOR DESIGN

























# GALLERY LIFESTYLE









### Specifications

| Summer lov                                                             | w rate per week      |                            |                  |                                                                        | 5 833 €<br>Summer high rate       | per week           |             |
|------------------------------------------------------------------------|----------------------|----------------------------|------------------|------------------------------------------------------------------------|-----------------------------------|--------------------|-------------|
| € 30 000 €                                                             |                      |