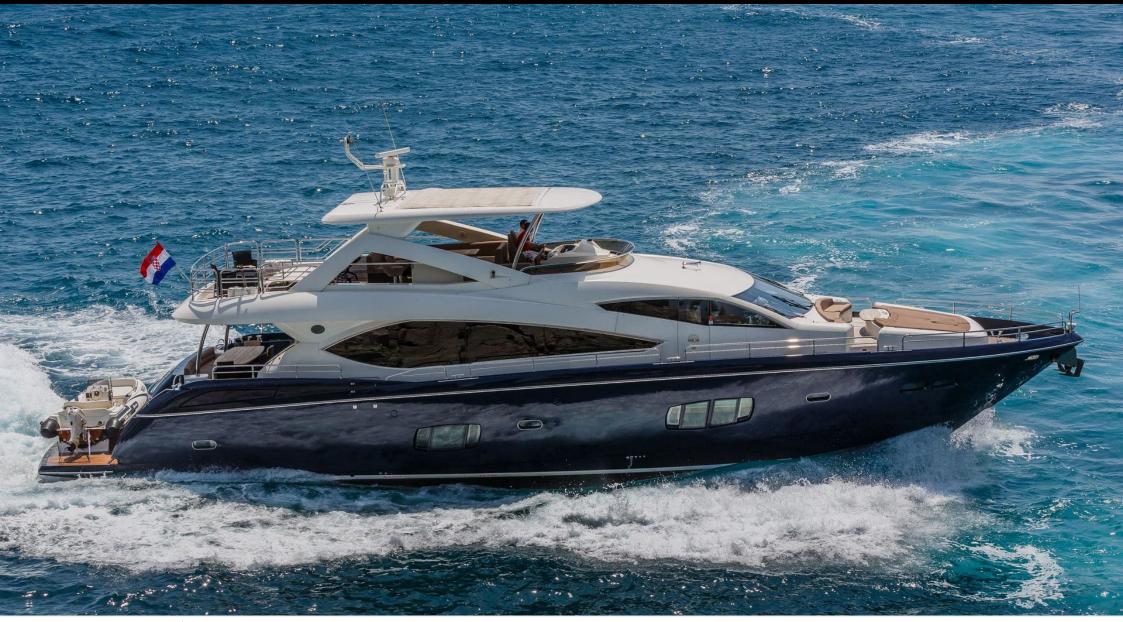

# EXTERIOR DESIGN

### Specifications

| Summer lov                                                             | w rate per week      |                            |                  |                                                                        | 5 833 €<br>Summer high rate       | per week           |             |
|------------------------------------------------------------------------|----------------------|----------------------------|------------------|------------------------------------------------------------------------|-----------------------------------|--------------------|-------------|
| € 30 000 €                                                             |                      |                            |                  | (€)                                                                    | 35 000 €                          |                    |             |
| (€) Winter low 30 000 €                                                | rate per week        |                            |                  | €                                                                      | Winter high rate p<br>30 000€     | er week            |             |
| Builder<br>Sunseeker                                                   |                      |                            | Year bui<br>2009 | lt                                                                     |                                   | Year refit<br>2015 |             |
| Length<br>27 m                                                         |                      |                            |                  |                                                                        | Guests Cruising<br>10             |                    | Cabins<br>4 |
| Winter Cruising Area(s)<br>Croatia, East Mediterranean, Italy & Sicily |                      |                            |                  | Summer Cruising Area(s)<br>Croatia, East Mediterranean, Italy & Sicily |                                   |                    |             |
| Crew Max speed<br>27 knots                                             |                      | Cruising speed<br>20 knots |                  | Fuel consum<br>500 Litres/Hr                                           | Fuel consumption<br>500 Litres/Hr |                    |             |
| Type of cabins<br>4 (2 x Doubles, 2 x Twin                             | s, 2 x Convertibles) |                            |                  |                                                                        |                                   |                    |             |