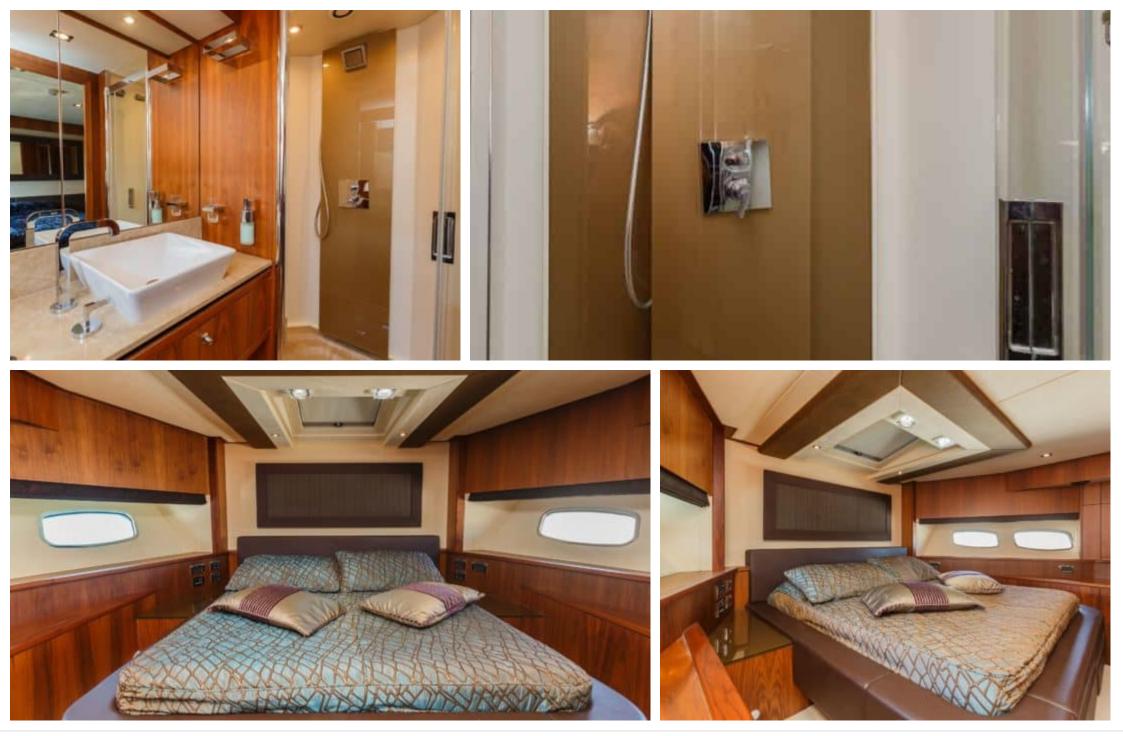

### INTERIOR DESIGN

### Specifications

| Summer lov                                                             | w rate per week      |                            |                  |                                                                        | 5 833 €<br>Summer high rate       | per week           |             |
|------------------------------------------------------------------------|----------------------|----------------------------|------------------|------------------------------------------------------------------------|-----------------------------------|--------------------|-------------|
| € 30 000 €                                                             |                      |                            |                  | (€)                                                                    | 35 000 €                          |                    |             |
| (€) Winter low 30 000 €                                                | rate per week        |                            |                  | €                                                                      | Winter high rate p<br>30 000€     | er week            |             |
| Builder<br>Sunseeker                                                   |                      |                            | Year bui<br>2009 | lt                                                                     |                                   | Year refit<br>2015 |             |
| Length<br>27 m                                                         |                      |                            |                  |                                                                        | Guests Cruising<br>10             |                    | Cabins<br>4 |
| Winter Cruising Area(s)<br>Croatia, East Mediterranean, Italy & Sicily |                      |                            |                  | Summer Cruising Area(s)<br>Croatia, East Mediterranean, Italy & Sicily |                                   |                    |             |
| Crew Max speed<br>27 knots                                             |                      | Cruising speed<br>20 knots |                  | Fuel consum<br>500 Litres/Hr                                           | Fuel consumption<br>500 Litres/Hr |                    |             |
| Type of cabins<br>4 (2 x Doubles, 2 x Twin                             | s, 2 x Convertibles) |                            |                  |                                                                        |                                   |                    |             |