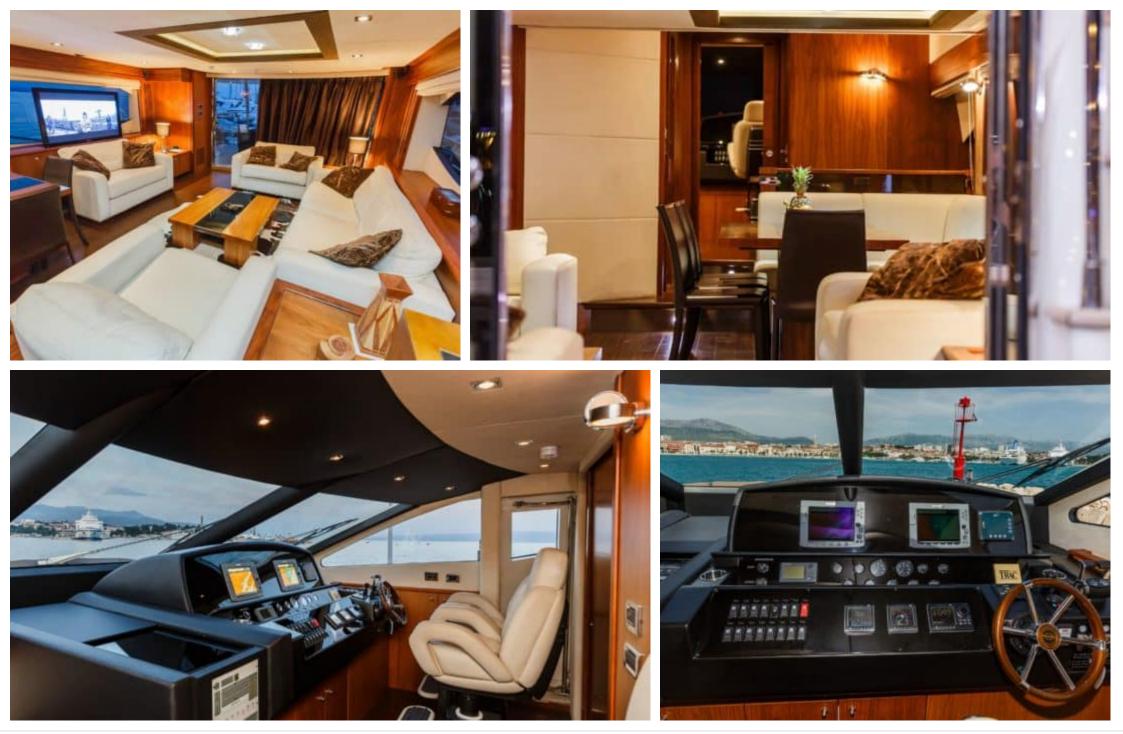

EST WAY

| عند<br>مناقب<br>Air Conditioning | Barbecue             | <del>بين</del><br>Fridge  | ()<br>()<br>Kitchen | اللہ اللہ اللہ اللہ اللہ Shower |
|----------------------------------|----------------------|---------------------------|---------------------|---------------------------------|
| Sound System                     | Sunbeds              |                           | Banana              | کی<br>Donuts                    |
| رچھے<br>Jetski                   | Paddle Boards x<br>2 | ကို<br>ဖြား<br>Segway x 2 | Snorkeling Gear     | Stabilisers at anchor           |
| Stabilisers<br>underway          | Tender               | Towable water<br>toys     | Waterskis           |                                 |







# EXTERIOR DESIGN





















### INTERIOR DESIGN

























# GALLERY LIFESTYLE









### Specifications

| Summer lov                                                             | w rate per week      |                            |                  |                                                                        | 5 833 €<br>Summer high rate       | per week           |             |
|------------------------------------------------------------------------|----------------------|----------------------------|------------------|------------------------------------------------------------------------|-----------------------------------|--------------------|-------------|
| € 30 000 €                                                             |                      |                            |                  | (€)