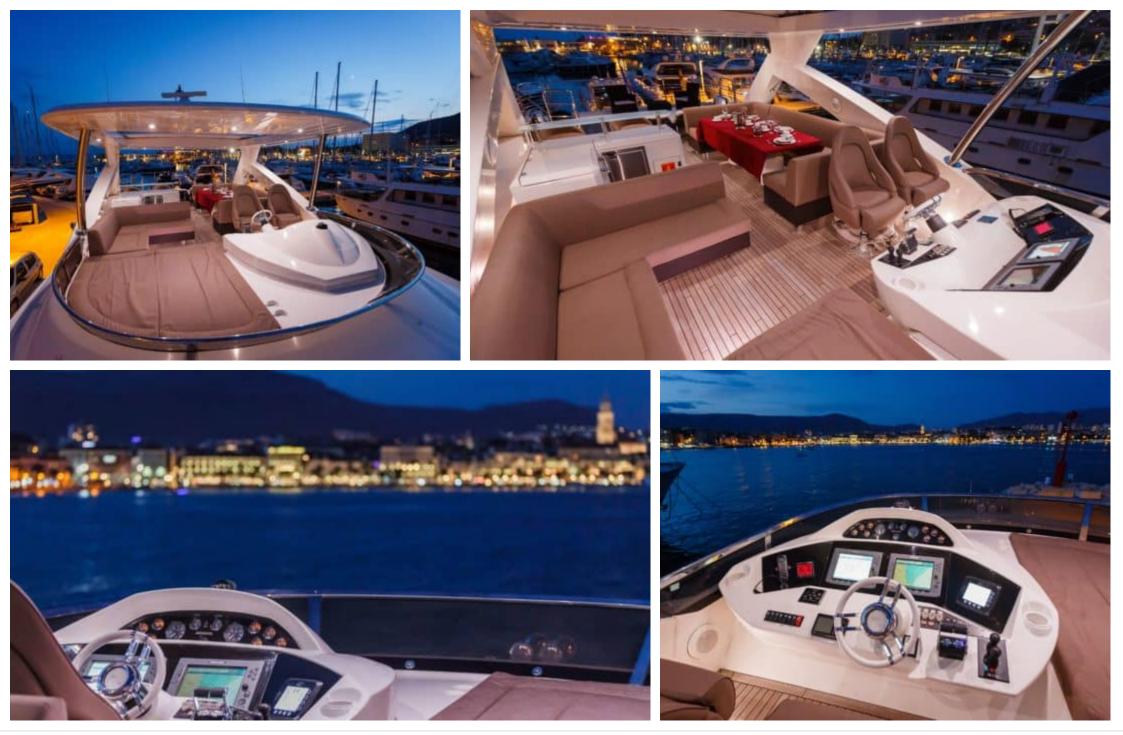

$\Box \Box$ 







#### M/Y THE BEST WAY

| عند<br>مناقب<br>Air Conditioning | Barbecue             | <del>بين</del><br>Fridge  | ()<br>()<br>Kitchen | اللہ اللہ اللہ اللہ اللہ Shower |
|----------------------------------|----------------------|---------------------------|---------------------|---------------------------------|
| Sound System                     | Sunbeds              |                           | Banana              | کی<br>Donuts                    |
| رچھے<br>Jetski                   | Paddle Boards x<br>2 | ကို<br>ဖြား<br>Segway x 2 | Snorkeling Gear     | Stabilisers at anchor           |
| Stabilisers<br>underway          | Tender               | Towable water<br>toys     | Waterskis           |                                 |







# EXTERIOR DESIGN





















### INTERIOR DESIGN

























# GALLERY LIFESTYLE









### Specifications

| Summer lov                                                             | w rate per week      |                            |                  |                                                                        | 5 833 €<br>Summer high rate       | per week           |             |
|------------------------------------------------------------------------|----------------------|----------------------------|------------------|------------------------------------------------------------------------|-----------------------------------|--------------------|-------------|
| € 30 000 €                                                             |                      |