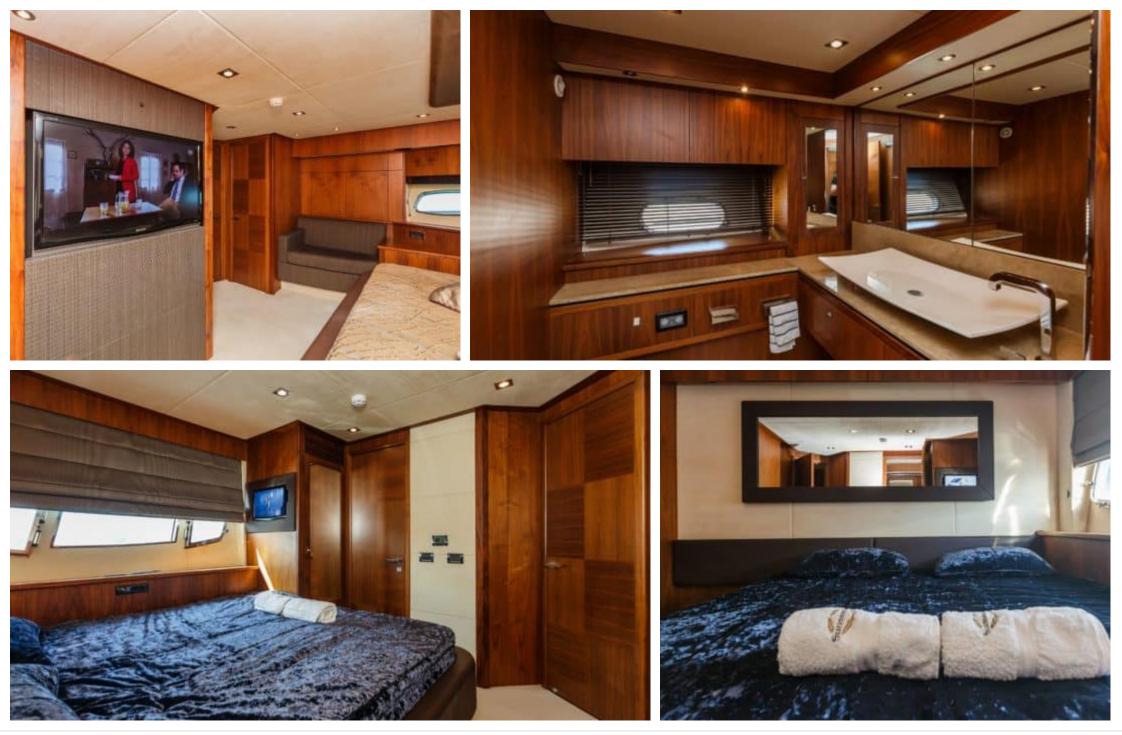

### INTERIOR DESIGN

### Specifications

| Summer lov                                                             | w rate per week      |                            |                  |                                                                        | 5 833 €<br>Summer high rate       | per week           |             |
|------------------------------------------------------------------------|----------------------|----------------------------|------------------|------------------------------------------------------------------------|-----------------------------------|--------------------|-------------|
| € 30 000 €                                                             |                      |                            |                  | (€)                                                                    | 35 000 €                          |                    |             |
| (€) Winter low 30 000 €                                                | rate per week        |                            |                  | €                                                                      | Winter high rate p<br>30 000€     | er week            |             |
| Builder<br>Sunseeker                                                   |                      |                            | Year bui<br>2009 | lt                                                                     |                                   | Year refit<br>2015 |             |
| Length<br>27 m                                                         |                      |                            |                  |                                                                        | Guests Cruising<br>10             |                    | Cabins<br>4 |
| Winter Cruising Area(s)<br>Croatia, East Mediterranean, Italy & Sicily |                      |                            |                  | Summer Cruising Area(s)<br>Croatia, East Mediterranean, Italy & Sicily |                                   |                    |             |
| Crew Max speed<br>27 knots                                             |                      | Cruising speed<br>20 knots |                  | Fuel consum<br>500 Litres/Hr                                           | Fuel consumption<br>500 Litres/Hr |                    |             |
| Type of cabins<br>4 (2 x Doubles, 2 x Twin                             | s, 2 x Convertibles) |                            |                  |                                                                        |                                   |                    |             |