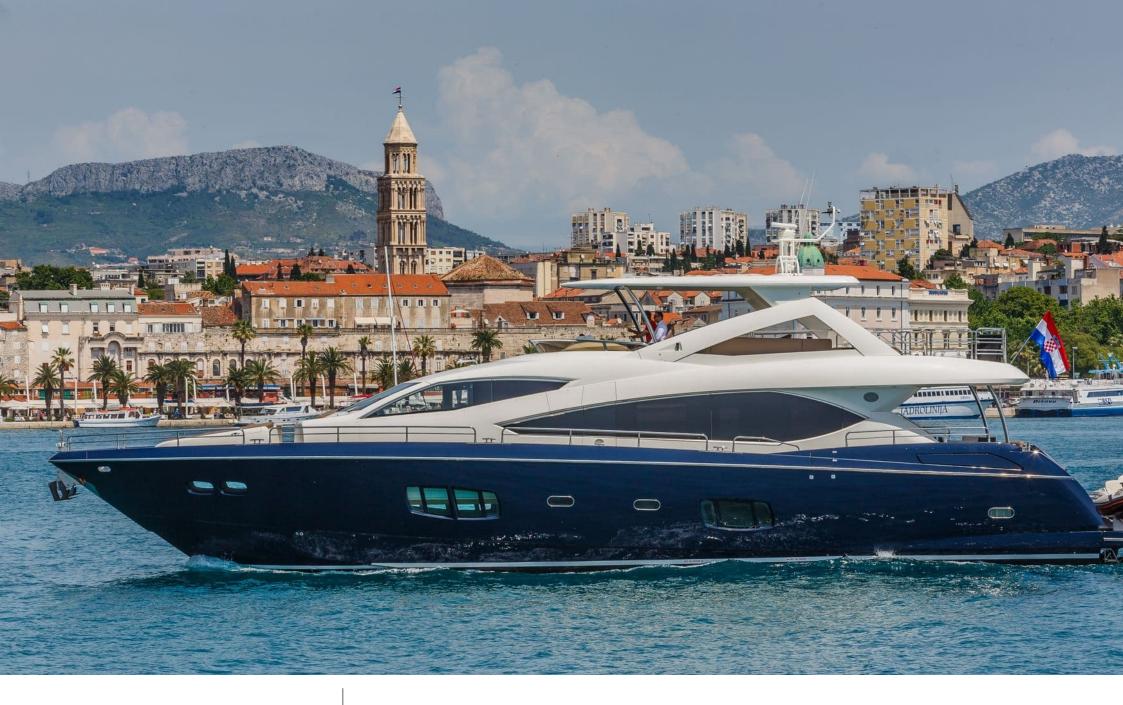

Length **27m** 88.58 ft. Guests **10** 

<u>o</u>gr

Crew **4** 

Cabins **4** 

 $\Box \Box$ 

### Specifications

| Summer lov                                                             | w rate per week      |                            |                  |                                                                        | 5 833 €<br>Summer high rate       | per week           |             |
|------------------------------------------------------------------------|----------------------|----------------------------|------------------|------------------------------------------------------------------------|-----------------------------------|--------------------|-------------|
| € 30 000 €                                                             |                      |                            |                  | (€)                                                                    | 35 000 €                          |                    |             |
| (€) Winter low 30 000 €                                                | rate per week        |                            |                  | €                                                                      | Winter high rate p<br>30 000€     | er week            |             |
| Builder<br>Sunseeker                                                   |                      |                            | Year bui<br>2009 | lt                                                                     |                                   | Year refit<br>2015 |             |
| Length<br>27 m                                                         |                      |                            |                  |                                                                        | Guests Cruising<br>10             |                    | Cabins<br>4 |
| Winter Cruising Area(s)<br>Croatia, East Mediterranean, Italy & Sicily |                      |                            |                  | Summer Cruising Area(s)<br>Croatia, East Mediterranean, Italy & Sicily |                                   |                    |             |
| Crew Max speed<br>27 knots                                             |                      | Cruising speed<br>20 knots |                  | Fuel consum<br>500 Litres/Hr                                           | Fuel consumption<br>500 Litres/Hr |                    |             |
| Type of cabins<br>4 (2 x Doubles, 2 x Twin                             | s, 2 x Convertibles) |                            |                  |                                                                        |                                   |                    |             |