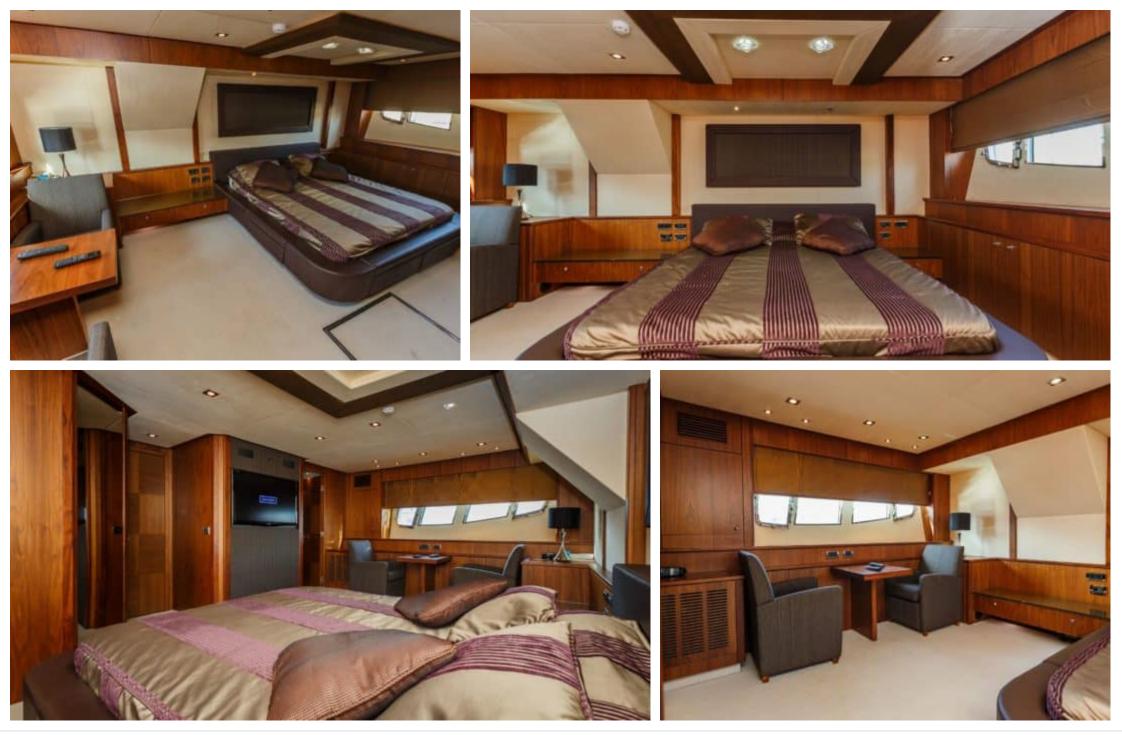

### INTERIOR DESIGN

### Specifications

| Summer lov                                                             | w rate per week      |                            |                  |                                                                        | 5 833 €<br>Summer high rate       | per week           |             |
|------------------------------------------------------------------------|----------------------|----------------------------|------------------|------------------------------------------------------------------------|-----------------------------------|--------------------|-------------|
| € 30 000 €                                                             |                      |                            |                  | (€)                                                                    | 35 000 €                          |                    |             |
| (€) Winter low 30 000 €                                                | rate per week        |                            |                  | €                                                                      | Winter high rate p<br>30 000€     | er week            |             |
| Builder<br>Sunseeker                                                   |                      |                            | Year bui<br>2009 | lt                                                                     |                                   | Year refit<br>2015 |             |
| Length<br>27 m                                                         |                      |                            |                  |                                                                        | Guests Cruising<br>10             |                    | Cabins<br>4 |
| Winter Cruising Area(s)<br>Croatia, East Mediterranean, Italy & Sicily |                      |                            |                  | Summer Cruising Area(s)<br>Croatia, East Mediterranean, Italy & Sicily |                                   |                    |             |
| Crew Max speed<br>27 knots                                             |                      | Cruising speed<br>20 knots |                  | Fuel consum<br>500 Litres/Hr                                           | Fuel consumption<br>500 Litres/Hr |                    |             |
| Type of cabins<br>4 (2 x Doubles, 2 x Twin                             | s, 2 x Convertibles) |                            |                  |                                                                        |                                   |                    |             |