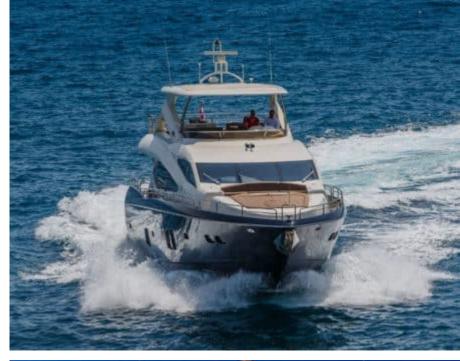

# EXTERIOR DESIGN

### Specifications

| Summer lov                                                             | w rate per week      |                            |                  |                                                                        | 5 833 €<br>Summer high rate       | per week           |             |
|------------------------------------------------------------------------|----------------------|----------------------------|------------------|------------------------------------------------------------------------|-----------------------------------|--------------------|-------------|
| € 30 000 €                                                             |                      |                            |                  | (€)                                                                    | 35 000 €                          |                    |             |
| (€) Winter low 30 000 €                                                | rate per week        |                            |                  | €                                                                      | Winter high rate p<br>30 000€     | er week            |             |
| Builder<br>Sunseeker                                                   |                      |                            | Year bui<br>2009 | lt                                                                     |                                   | Year refit<br>2015 |             |
| Length<br>27 m                                                         |                      |                            |                  |                                                                        | Guests Cruising<br>10             |                    | Cabins<br>4 |
| Winter Cruising Area(s)<br>Croatia, East Mediterranean, Italy & Sicily |                      |                            |                  | Summer Cruising Area(s)<br>Croatia, East Mediterranean, Italy & Sicily |                                   |                    |             |
| Crew Max speed<br>27 knots                                             |                      | Cruising speed<br>20 knots |                  | Fuel consum<br>500 Litres/Hr                                           | Fuel consumption<br>500 Litres/Hr |                    |             |
| Type of cabins<br>4 (2 x Doubles, 2 x Twin                             | s, 2 x Convertibles) |                            |                  |                                                                        |                                   |                    |             |