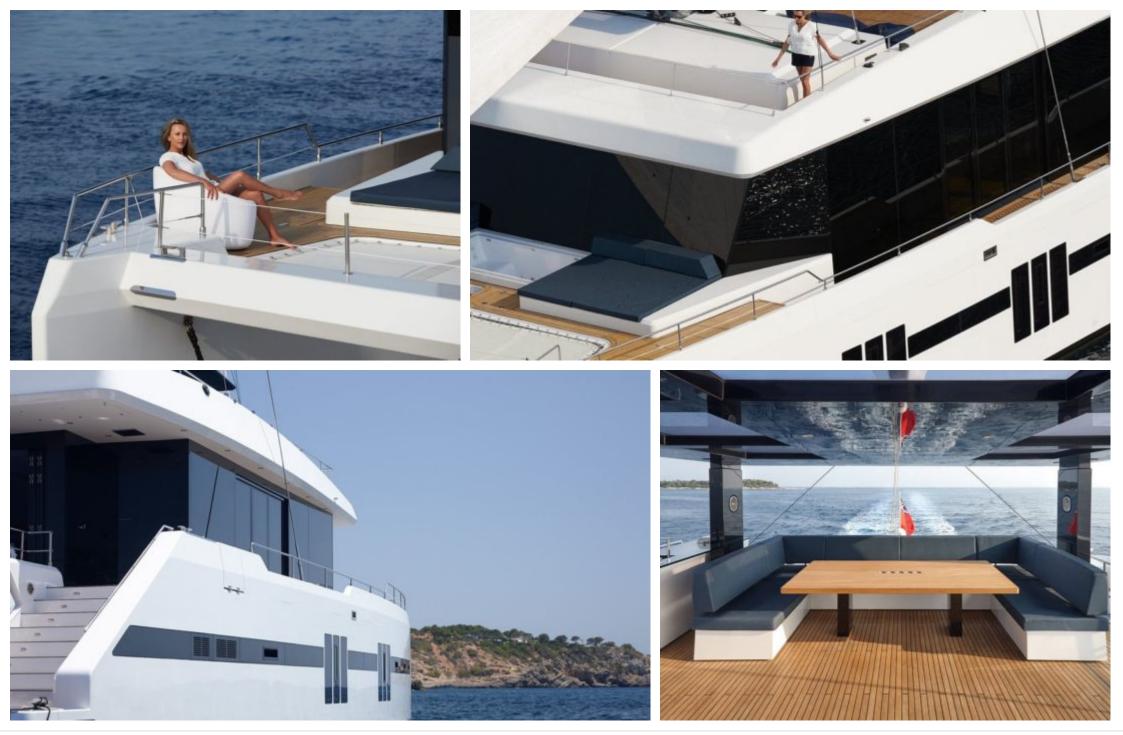

Cabins **4**  Crew **4** 

Guests **8** 



#### S/Y MIDORI









### EXTERIOR DESIGN





Interior design Exterior design Gallery lifestyle Specifications Features













### INTERIOR DESIGN





Interior design Exterior design Gallery lifestyle Specifications Features

















# GALLERY LIFESTYLE





## Specifications

| Summer low rate per week<br>\$ 43 500          |  |  |                          | \$ | Summer high rate per week<br>\$ 46 500         |                                        |                    |             |
|------------------------------------------------|--|--|--------------------------|----|------------------------------------------------|----------------------------------------|--------------------|-------------|
| Winter low rate per week<br>\$ 43 500          |  |  |                          | \$ | Winter hig<br>\$ 46 500                        | Winter high rate per week<br>\$ 46 500 |                    |