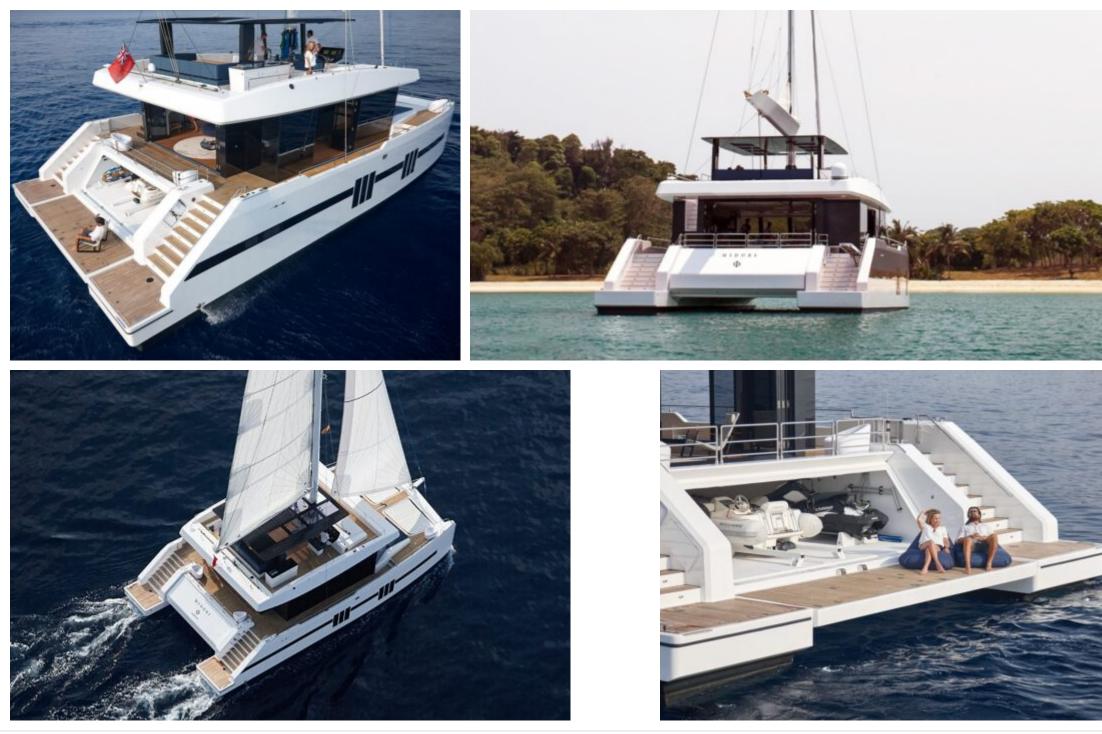

Cabins **4**  Crew **4** 

Guests **8** 



#### S/Y MIDORI









### EXTERIOR DESIGN





Interior design Exterior design Gallery lifestyle Specifications Features













### INTERIOR DESIGN





Interior design Exterior design Gallery lifestyle Specifications Features

















# GALLERY LIFESTYLE





## Specifications

| Summer low rate per week<br>\$ 43 500          |  |  |                          | \$ | Summer high rate per week<br>\$ 46 500         |                                        |                    |             |
|------------------------------------------------|--|--|--------------------------|----|------------------------------------------------|----------------------------------------|--------------------|-------------|
| Winter low rate per week<br>\$ 43 500          |  |  |                          | \$ | Winter hig<br>\$ 46 500                        | Winter high rate per week<br>\$ 46 500 |                    |