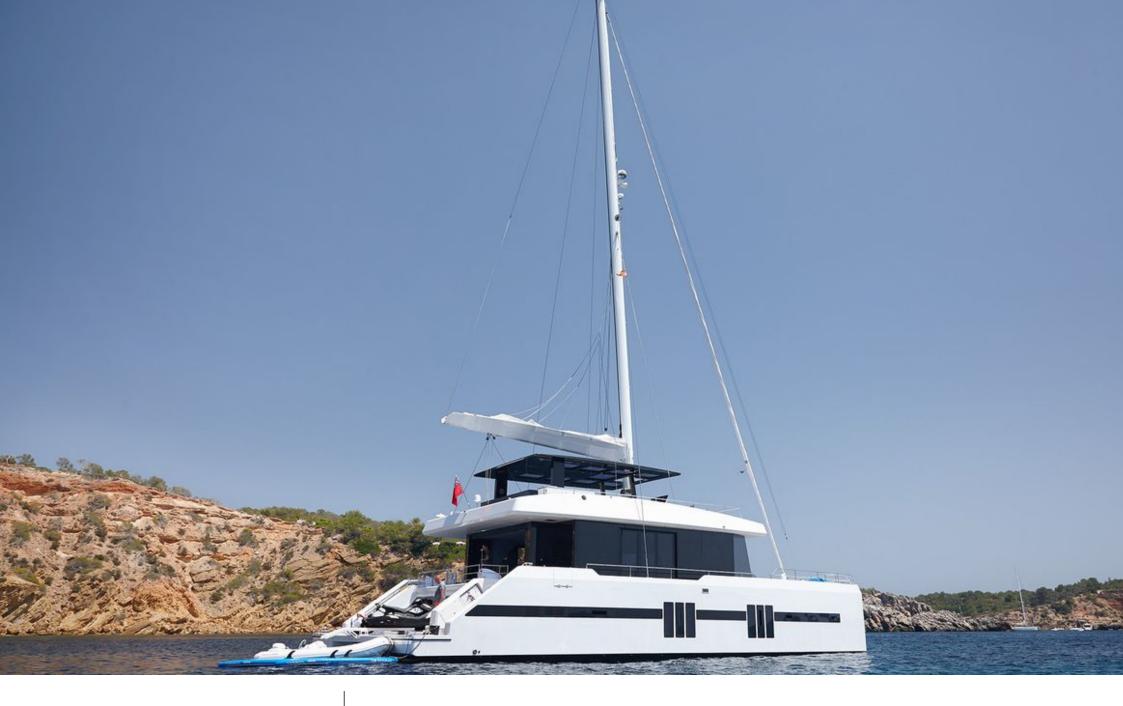

#### S/Y MIDORI

### EXTERIOR DESIGN

Interior design Exterior design Gallery lifestyle Specifications Features

## Specifications

| Summer low rate per week<br>\$ 43 500          |  |  |                          | \$ | Summer high rate per week<br>\$ 46 500         |                                        |                    |             |
|------------------------------------------------|--|--|--------------------------|----|------------------------------------------------|----------------------------------------|--------------------|-------------|
| Winter low rate per week<br>\$ 43 500          |  |  |                          | \$ | Winter hig<br>\$ 46 500                        | Winter high rate per week<br>\$ 46 500 |                    |             |
| Builder<br>Sunreef Yachts                      |  |  | Year buil<br>2016        | t  |                                                |                                        | Year refit<br>2025 |             |
| Length<br>21 m                                 |  |  |                          |    | Guests C<br>8                                  | Cruising                               |                    | Cabins<br>4 |
| Winter Cruising Area(s)<br>Caribbean & Bahamas |  |  |                          |    | Summer Cruising Area(s)<br>Caribbean & Bahamas |                                        |                    |             |
| Crew Max speed<br>4 11 knots                   |  |  | Cruising spee<br>9 knots |    | Fuel consum<br>50 Litres/Hr                    |                                        | nption             |             |
| Type of cabins<br>4 (4 x Double)               |  |  |                          |    |                                                |                                        |                    |             |