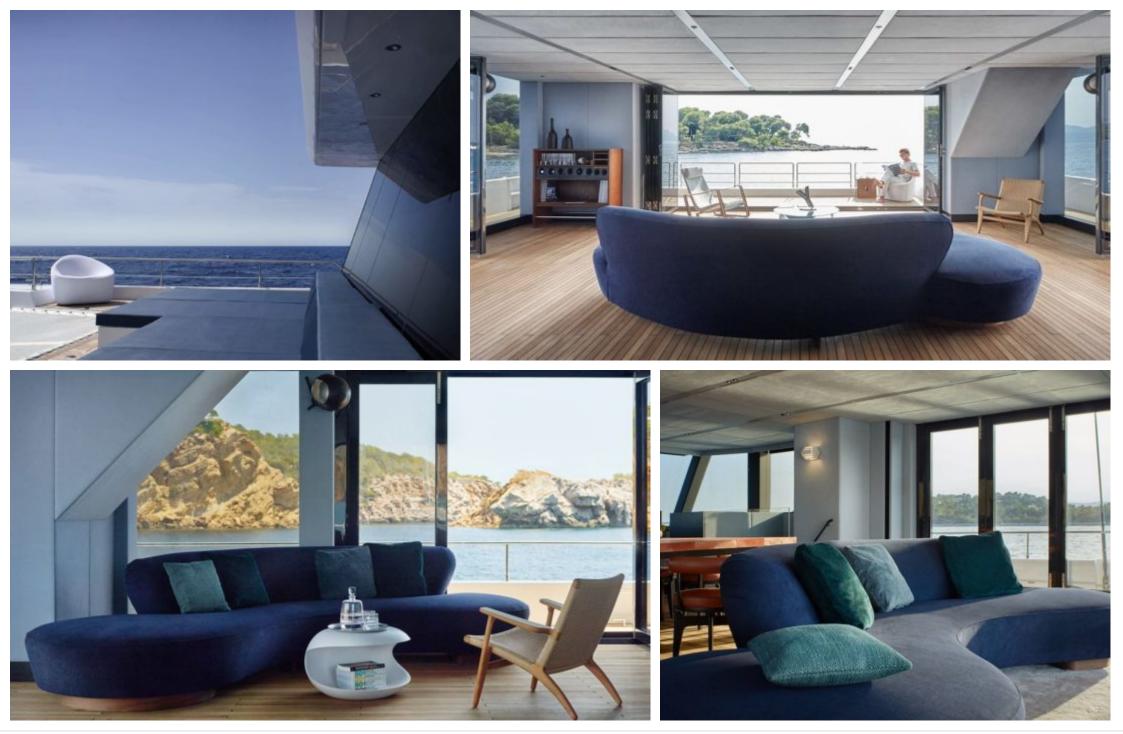

Cabins **4**  Crew **4** 

Guests **8** 



#### S/Y MIDORI









### EXTERIOR DESIGN





Interior design Exterior design Gallery lifestyle Specifications Features













### INTERIOR DESIGN





Interior design Exterior design Gallery lifestyle Specifications Features

















# GALLERY LIFESTYLE





## Specifications

| Summer low rate per week<br>\$ 43 500          |  |  |                          | \$ | Summer high rate per week<br>\$ 46 500         |                                        |                    |             |
|------------------------------------------------|--|--|--------------------------|----|------------------------------------------------|----------------------------------------|--------------------|-------------|
| Winter low rate per week<br>\$ 43 500          |  |  |                          | \$ | Winter hig<br>\$ 46 500                        | Winter high rate per week<br>\$ 46 500 |                    |             |
| Builder<br>Sunreef Yachts                      |  |  | Year buil<br>2016        | t  |