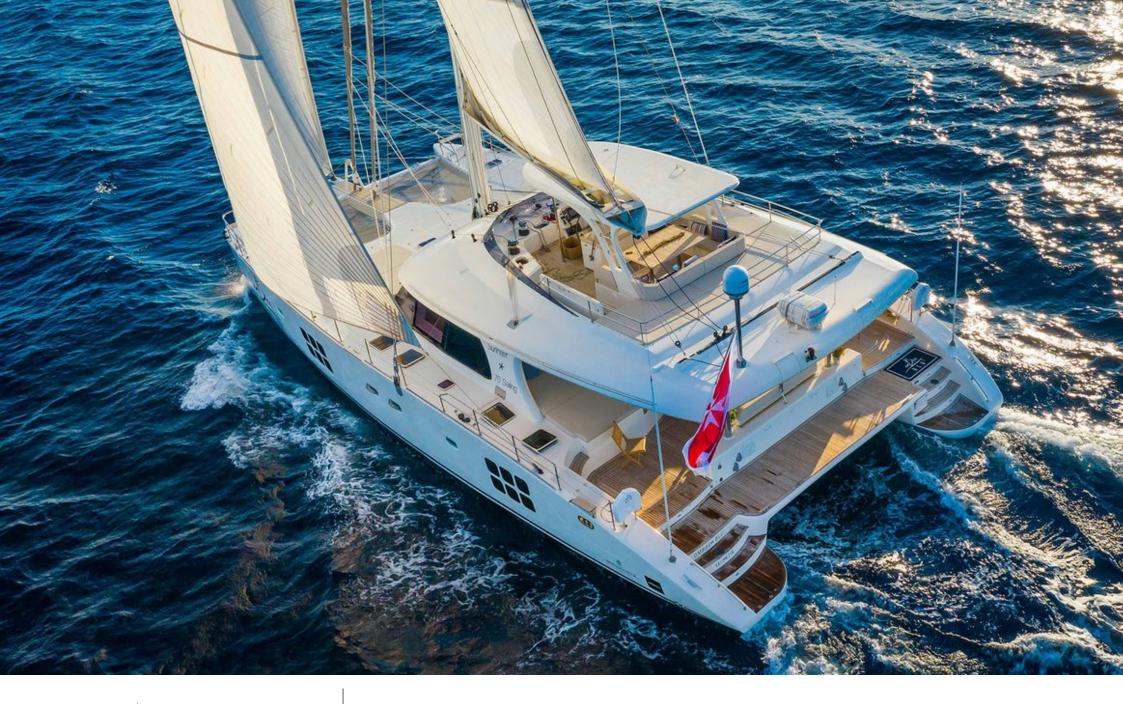

#### S/Y OMBRE BLU

# **EXTERIOR DESIGN**

Sunreef Yachts

Year built

2010

Year refit

2018

**A** 

Length

21 m