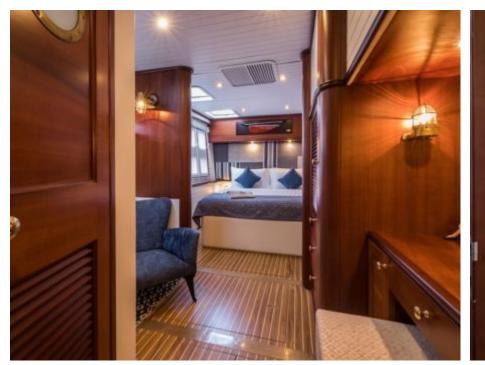

#### S/Y OMBRE BLU

























# **EXTERIOR DESIGN**





























## INTERIOR DESIGN























## GALLERY LIFESTYLE

































#### **Specifications**



Summer low rate per week 35 000 €



Summer high rate per week

35 000 €



Winter low rate per week 35 000 €



Winter high rate per week

35 000 €



Builder

Sunreef Yachts



Year built

2010



Year refit

2018

**A** 

Length

21 m



**Guests Cruising** 

6



Cabins

3

Winter Cruising Area(s)

East Mediterranean, West Mediterranean

Summer Cruising Area(s)

Corsica - Sardinia, East Mediterranean, Greece, Italy & Sicily, West

Mediterranean

Crew

Max speed

12 knots

Cruising speed

8 knots

Fuel consumption

40 Litres/Hr

Type of cabins

3 (3 x Double)