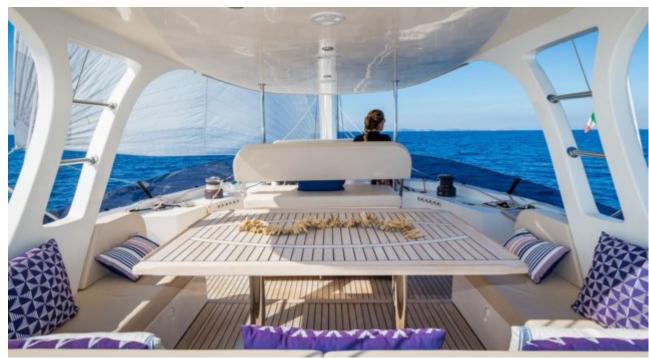

#### S/Y OMBRE BLU

























# **EXTERIOR DESIGN**





























## INTERIOR DESIGN























## GALLERY LIFESTYLE

































#### **Specifications**



Summer low rate per week 35 000 €



Summer high rate per week

35 000 €



Winter low rate per week 35 000 €



Winter high rate per week

35 000 €



Builder

Sunreef Yachts



Year built

2010



Year refit

2018

**A** 

Length

21 m



**Guests Cruising** 

6



Cabins

3

Winter Cruising Area(s)

East Mediterranean, West Mediterranean

Summer Cruising Area(s)

Corsica - Sardinia, East Mediterranean, Greece, Italy & Sicily, West

Mediterranean

Crew

Max speed

12 knots

Cruising speed

8 knots

Fuel consumption

40 Litres/Hr

Type of cabins

3 (3 x Double)