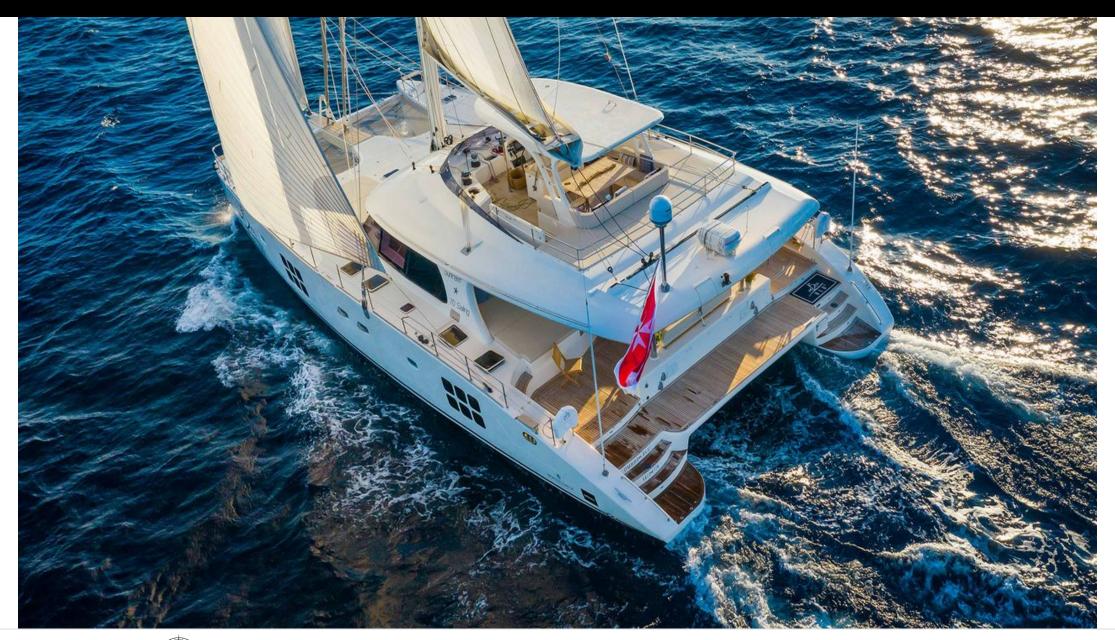

#### S/Y OMBRE BLU

























# **EXTERIOR DESIGN**





























## INTERIOR DESIGN























## GALLERY LIFESTYLE

































#### **Specifications**



Summer low rate per week 35 000 €



Summer high rate per week

35 000 €



Winter low rate per week 35 000 €



Winter high rate per week

35 000 €



Builder

Sunreef Yachts



Year built

2010



Year refit

2018

**A** 

Length

21 m



**Guests Cruising** 

6



Cabins

3

Winter Cruising Area(s)

East Mediterranean, West Mediterranean

Summer Cruising Area(s)

Corsica - Sardinia, East Mediterranean, Greece, Italy & Sicily, West

Mediterranean

Crew

Max speed

12 knots

Cruising speed

8 knots

Fuel consumption

40 Litres/Hr

Type of cabins

3 (3 x Double)