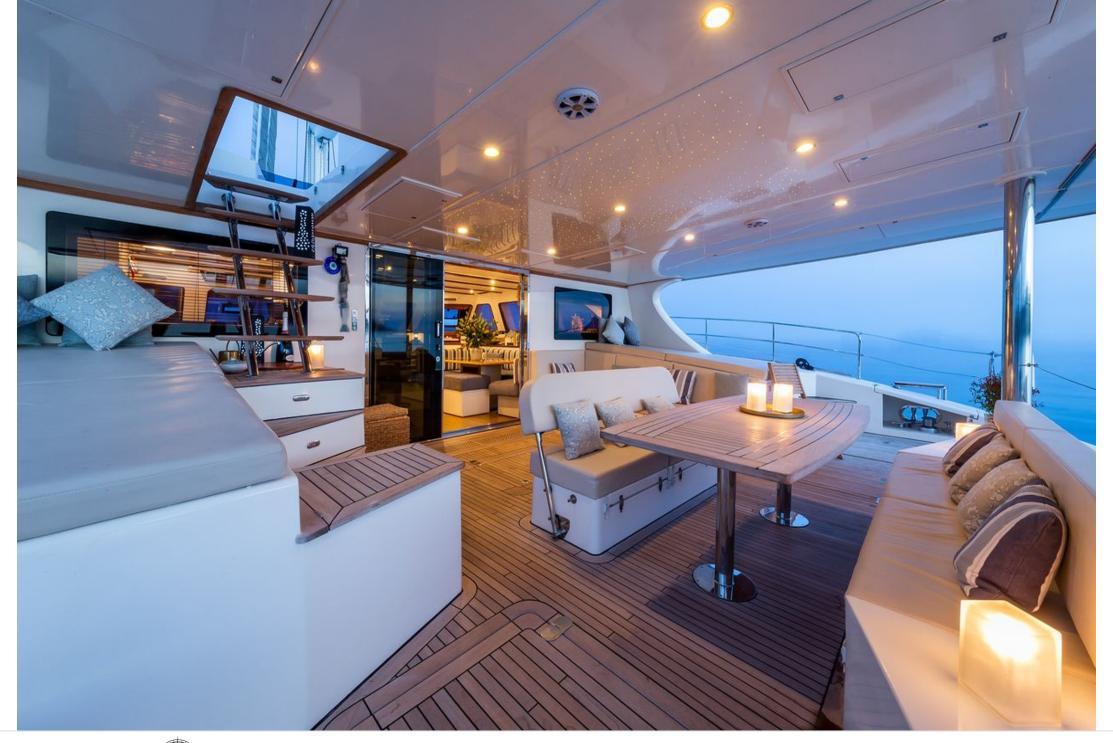

#### S/Y OMBRE BLU

























# **EXTERIOR DESIGN**





























## INTERIOR DESIGN























## GALLERY LIFESTYLE

































#### **Specifications**



Summer low rate per week 35 000 €



Summer high rate per week

35 000 €



Winter low rate per week 35 000 €



Winter high rate per week

35 000 €



Builder

Sunreef Yachts



Year built

2010



Year refit

2018

**A** 

Length

21 m



**Guests Cruising** 

6



Cabins

3

Winter Cruising Area(s)

East Mediterranean, West Mediterranean

Summer Cruising Area(s)

Corsica - Sardinia, East Mediterranean, Greece, Italy & Sicily, West

Mediterranean

Crew

Max speed

12 knots

Cruising speed

8 knots

Fuel consumption

40 Litres/Hr

Type of cabins

3 (3 x Double)