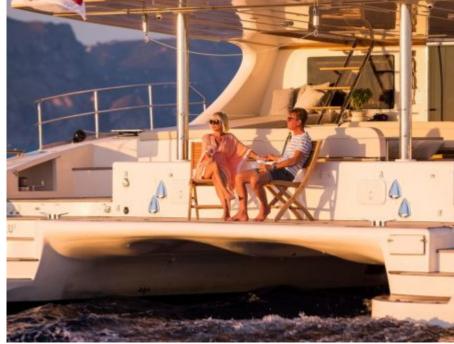

#### S/Y OMBRE BLU

























# **EXTERIOR DESIGN**





























## INTERIOR DESIGN























## GALLERY LIFESTYLE

































#### **Specifications**



Summer low rate per week 35 000 €



Summer high rate per week

35 000 €



Winter low rate per week 35 000 €



Winter high rate per week

35 000 €



Builder

Sunreef Yachts



Year built

2010



Year refit

2018

**A** 

Length

21 m



**Guests Cruising** 

6



Cabins

3

Winter Cruising Area(s)

East Mediterranean, West Mediterranean

Summer Cruising Area(s)

Corsica - Sardinia, East Mediterranean, Greece, Italy & Sicily, West

Mediterranean

Crew

Max speed

12 knots

Cruising speed

8 knots

Fuel consumption

40 Litres/Hr

Type of cabins

3 (3 x Double)