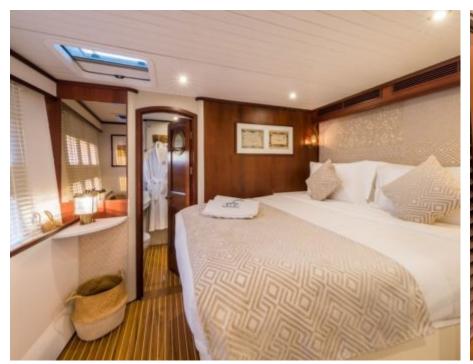

#### S/Y OMBRE BLU

























# **EXTERIOR DESIGN**





























## INTERIOR DESIGN























## GALLERY LIFESTYLE

































#### **Specifications**



Summer low rate per week 35 000 €



Summer high rate per week

35 000 €



Winter low rate per week 35 000 €



Winter high rate per week

35 000 €



Builder

Sunreef Yachts



Year built

2010



Year refit

2018

**A** 

Length

21 m



**Guests Cruising** 

6



Cabins

3

Winter Cruising Area(s)

East Mediterranean, West Mediterranean

Summer Cruising Area(s)

Corsica - Sardinia, East Mediterranean, Greece, Italy & Sicily, West

Mediterranean

Crew

Max speed

12 knots

Cruising speed

8 knots

Fuel consumption

40 Litres/Hr

Type of cabins

3 (3 x Double)