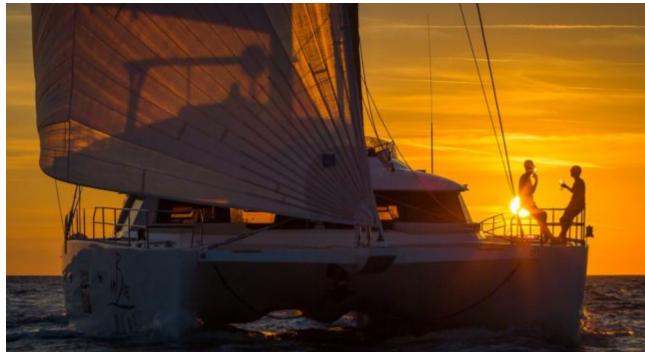

#### S/Y OMBRE BLU

























# **EXTERIOR DESIGN**





























## INTERIOR DESIGN























## GALLERY LIFESTYLE

































#### **Specifications**



Summer low rate per week 35 000 €



Summer high rate per week

35 000 €



Winter low rate per week 35 000 €



Winter high rate per week

35 000 €



Builder

Sunreef Yachts



Year built

2010



Year refit

2018

**A** 

Length

21 m



**Guests Cruising** 

6



Cabins

3

Winter Cruising Area(s)

East Mediterranean, West Mediterranean

Summer Cruising Area(s)

Corsica - Sardinia, East Mediterranean, Greece, Italy & Sicily, West

Mediterranean

Crew

Max speed

12 knots

Cruising speed

8 knots

Fuel consumption

40 Litres/Hr

Type of cabins

3 (3 x Double)