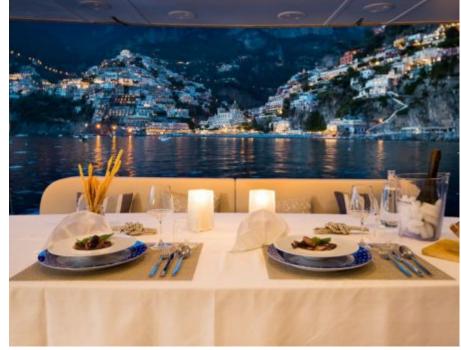

#### S/Y OMBRE BLU

























# **EXTERIOR DESIGN**





























## INTERIOR DESIGN























## GALLERY LIFESTYLE

































#### **Specifications**



Summer low rate per week 35 000 €



Summer high rate per week

35 000 €



Winter low rate per week 35 000 €



Winter high rate per week

35 000 €



Builder

Sunreef Yachts



Year built

2010



Year refit

2018

**A** 

Length

21 m



**Guests Cruising** 

6



Cabins

3

Winter Cruising Area(s)

East Mediterranean, West Mediterranean

Summer Cruising Area(s)

Corsica - Sardinia, East Mediterranean, Greece, Italy & Sicily, West

Mediterranean

Crew

Max speed

12 knots

Cruising speed

8 knots

Fuel consumption

40 Litres/Hr

Type of cabins

3 (3 x Double)