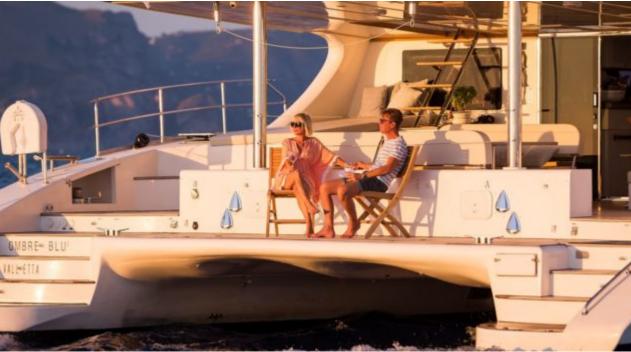

#### S/Y OMBRE BLU

























# **EXTERIOR DESIGN**





























## INTERIOR DESIGN























## GALLERY LIFESTYLE

































#### **Specifications**



Summer low rate per week 35 000 €



Summer high rate per week

35 000 €



Winter low rate per week 35 000 €



Winter high rate per week

35 000 €



Builder

Sunreef Yachts



Year built

2010



Year refit

2018

**A** 

Length

21 m



**Guests Cruising** 

6



Cabins

3

Winter Cruising Area(s)

East Mediterranean, West Mediterranean

Summer Cruising Area(s)

Corsica - Sardinia, East Mediterranean, Greece, Italy & Sicily, West

Mediterranean

Crew

Max speed

12 knots

Cruising speed

8 knots

Fuel consumption

40 Litres/Hr

Type of cabins

3 (3 x Double)