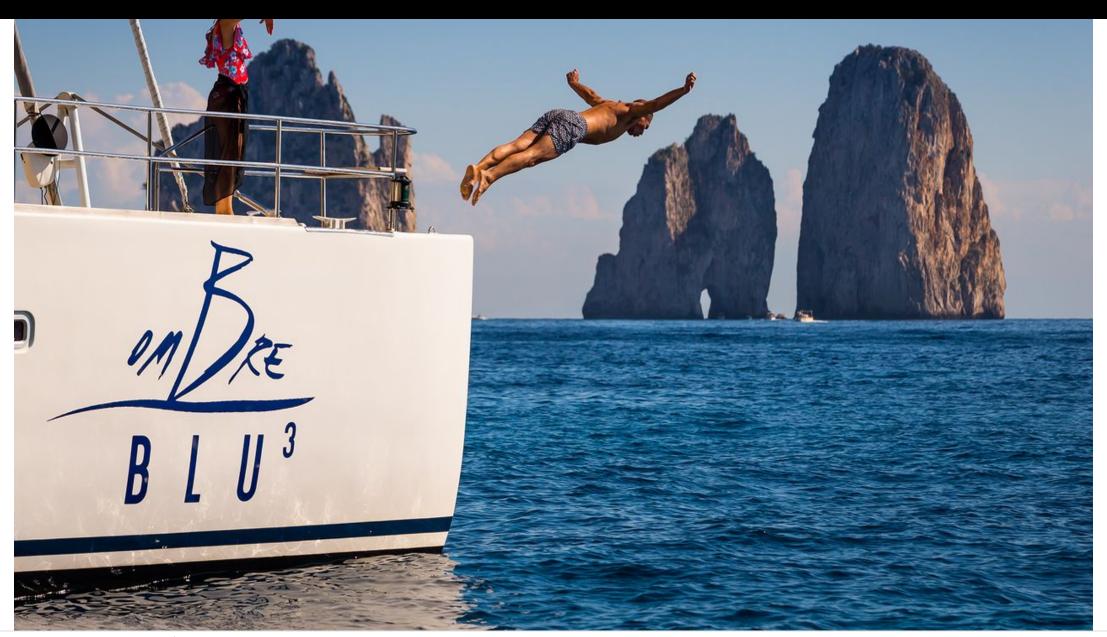

#### S/Y OMBRE BLU

























# **EXTERIOR DESIGN**





























## INTERIOR DESIGN























## GALLERY LIFESTYLE

































#### **Specifications**



Summer low rate per week 35 000 €



Summer high rate per week

35 000 €



Winter low rate per week 35 000 €



Winter high rate per week

35 000 €



Builder

Sunreef Yachts



Year built

2010



Year refit

2018

**A** 

Length

21 m



**Guests Cruising** 

6



Cabins

3

Winter Cruising Area(s)

East Mediterranean, West Mediterranean

Summer Cruising Area(s)

Corsica - Sardinia, East Mediterranean, Greece, Italy & Sicily, West

Mediterranean

Crew

Max speed

12 knots

Cruising speed

8 knots

Fuel consumption

40 Litres/Hr

Type of cabins

3 (3 x Double)