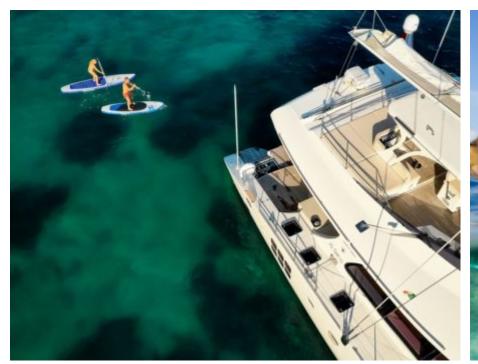

#### S/Y OMBRE BLU

























# **EXTERIOR DESIGN**





























## INTERIOR DESIGN























## GALLERY LIFESTYLE

































#### **Specifications**



Summer low rate per week 35 000 €



Summer high rate per week

35 000 €



Winter low rate per week 35 000 €



Winter high rate per week

35 000 €



Builder

Sunreef Yachts



Year built

2010



Year refit

2018

**A** 

Length

21 m



**Guests Cruising** 

6



Cabins

3

Winter Cruising Area(s)

East Mediterranean, West Mediterranean

Summer Cruising Area(s)

Corsica - Sardinia, East Mediterranean, Greece, Italy & Sicily, West

Mediterranean

Crew

Max speed

12 knots

Cruising speed

8 knots

Fuel consumption

40 Litres/Hr

Type of cabins

3 (3 x Double)