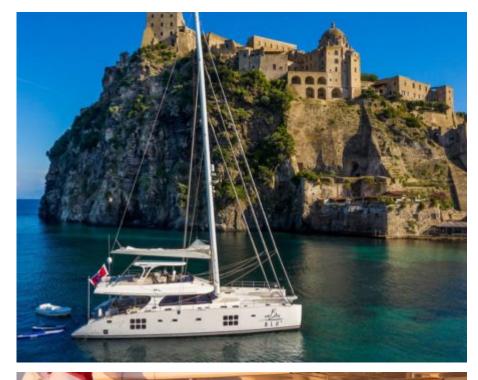

#### S/Y OMBRE BLU

























# **EXTERIOR DESIGN**





























## INTERIOR DESIGN























## GALLERY LIFESTYLE

































#### **Specifications**



Summer low rate per week 35 000 €



Summer high rate per week

35 000 €



Winter low rate per week 35 000 €



Winter high rate per week

35 000 €



Builder

Sunreef Yachts



Year built

2010



Year refit

2018

**A** 

Length

21 m



**Guests Cruising** 

6



Cabins

3

Winter Cruising Area(s)

East Mediterranean, West Mediterranean

Summer Cruising Area(s)

Corsica - Sardinia, East Mediterranean, Greece, Italy & Sicily, West

Mediterranean

Crew

Max speed

12 knots

Cruising speed

8 knots

Fuel consumption

40 Litres/Hr

Type of cabins

3 (3 x Double)