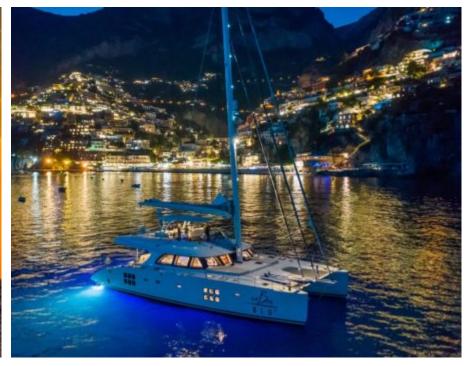

#### S/Y OMBRE BLU

























# **EXTERIOR DESIGN**





























## INTERIOR DESIGN























## GALLERY LIFESTYLE

































#### **Specifications**



Summer low rate per week 35 000 €



Summer high rate per week

35 000 €



Winter low rate per week 35 000 €



Winter high rate per week

35 000 €



Builder

Sunreef Yachts



Year built

2010



Year refit

2018

**A** 

Length

21 m



**Guests Cruising** 

6



Cabins

3

Winter Cruising Area(s)

East Mediterranean, West Mediterranean

Summer Cruising Area(s)

Corsica - Sardinia, East Mediterranean, Greece, Italy & Sicily, West

Mediterranean

Crew

Max speed

12 knots

Cruising speed

8 knots

Fuel consumption

40 Litres/Hr

Type of cabins

3 (3 x Double)