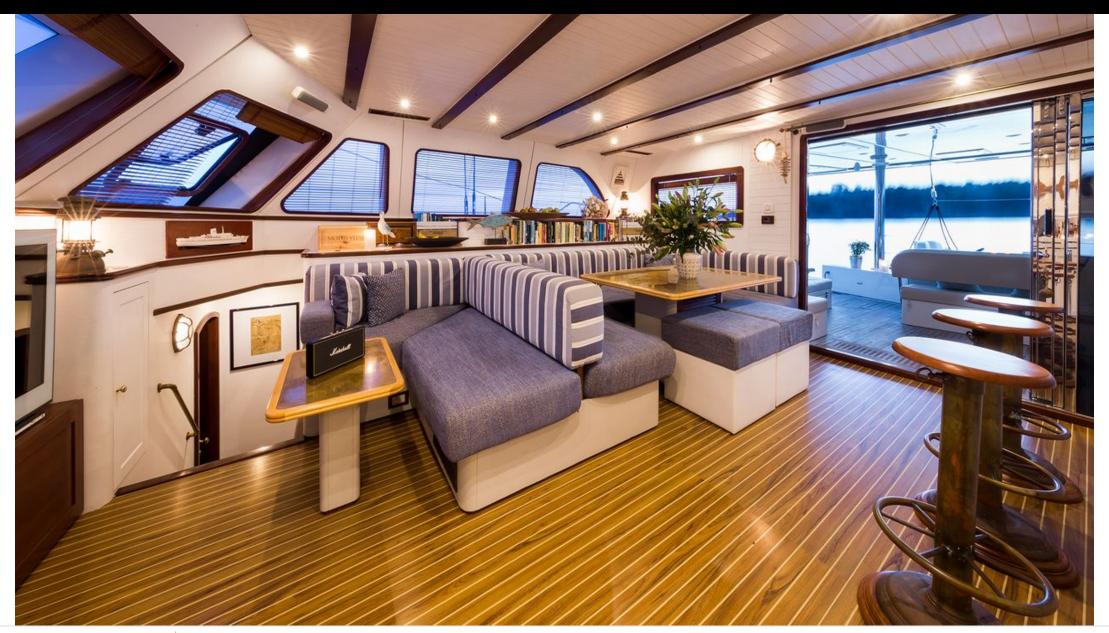

#### S/Y OMBRE BLU

























# **EXTERIOR DESIGN**





























## INTERIOR DESIGN























## GALLERY LIFESTYLE

































#### **Specifications**



Summer low rate per week 35 000 €



Summer high rate per week

35 000 €



Winter low rate per week 35 000 €



Winter high rate per week

35 000 €



Builder

Sunreef Yachts



Year built

2010



Year refit

2018

**A** 

Length

21 m



**Guests Cruising** 

6



Cabins

3

Winter Cruising Area(s)

East Mediterranean, West Mediterranean

Summer Cruising Area(s)

Corsica - Sardinia, East Mediterranean, Greece, Italy & Sicily, West

Mediterranean

Crew

Max speed

12 knots

Cruising speed

8 knots

Fuel consumption

40 Litres/Hr

Type of cabins

3 (3 x Double)