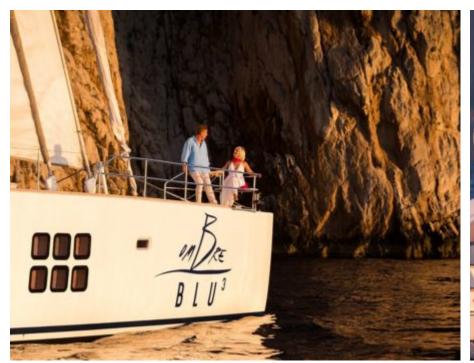

#### S/Y OMBRE BLU

























# **EXTERIOR DESIGN**





























## INTERIOR DESIGN























## GALLERY LIFESTYLE

































#### **Specifications**



Summer low rate per week 35 000 €



Summer high rate per week

35 000 €



Winter low rate per week 35 000 €



Winter high rate per week

35 000 €



Builder

Sunreef Yachts



Year built

2010



Year refit

2018

**A** 

Length

21 m



**Guests Cruising** 

6



Cabins

3

Winter Cruising Area(s)

East Mediterranean, West Mediterranean

Summer Cruising Area(s)

Corsica - Sardinia, East Mediterranean, Greece, Italy & Sicily, West

Mediterranean

Crew

Max speed

12 knots

Cruising speed

8 knots

Fuel consumption

40 Litres/Hr

Type of cabins

3 (3 x Double)