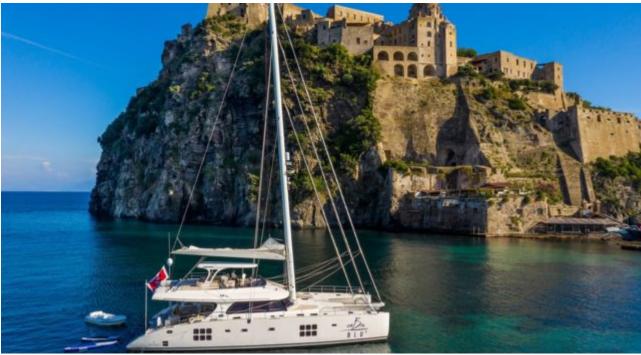

#### S/Y OMBRE BLU

























# **EXTERIOR DESIGN**





























## INTERIOR DESIGN























## GALLERY LIFESTYLE

































#### **Specifications**



Summer low rate per week 35 000 €



Summer high rate per week

35 000 €



Winter low rate per week 35 000 €



Winter high rate per week

35 000 €



Builder

Sunreef Yachts



Year built

2010



Year refit

2018

**A** 

Length

21 m



**Guests Cruising** 

6



Cabins

3

Winter Cruising Area(s)

East Mediterranean, West Mediterranean

Summer Cruising Area(s)

Corsica - Sardinia, East Mediterranean, Greece, Italy & Sicily, West

Mediterranean

Crew

Max speed

12 knots

Cruising speed

8 knots

Fuel consumption

40 Litres/Hr

Type of cabins

3 (3 x Double)