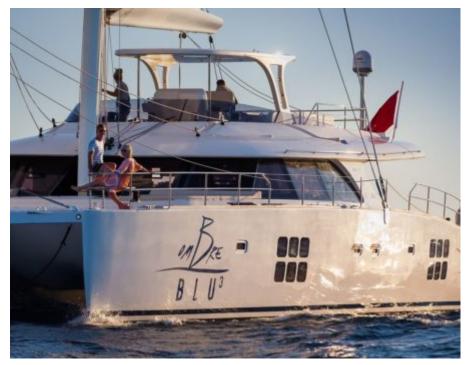

#### S/Y OMBRE BLU

























# **EXTERIOR DESIGN**





























## INTERIOR DESIGN























## GALLERY LIFESTYLE

































#### **Specifications**



Summer low rate per week 35 000 €



Summer high rate per week

35 000 €



Winter low rate per week 35 000 €



Winter high rate per week

35 000 €



Builder

Sunreef Yachts



Year built

2010



Year refit

2018

**A** 

Length

21 m



**Guests Cruising** 

6



Cabins

3

Winter Cruising Area(s)

East Mediterranean, West Mediterranean

Summer Cruising Area(s)

Corsica - Sardinia, East Mediterranean, Greece, Italy & Sicily, West

Mediterranean

Crew

Max speed

12 knots

Cruising speed

8 knots

Fuel consumption

40 Litres/Hr

Type of cabins

3 (3 x Double)