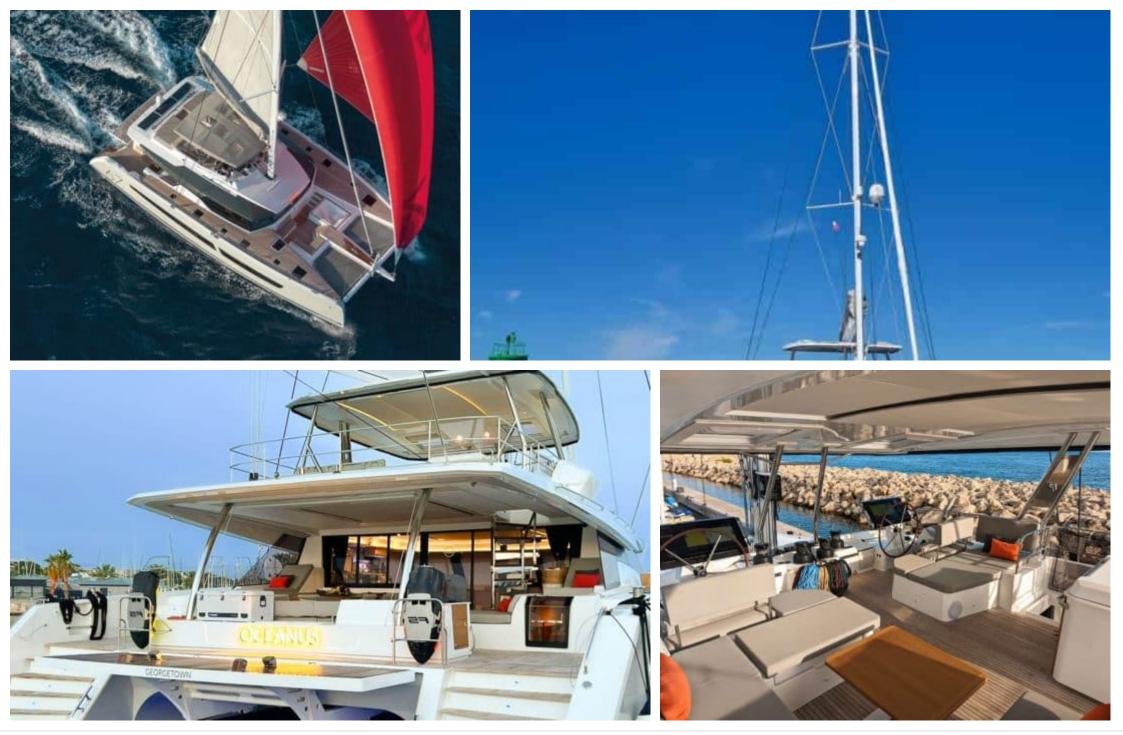

| Fridge       | ©©<br>© .:<br>Kitchen    | Microwave                        | الیالیا<br>Shower |
|-------------------------------------------|--------------|--------------------------|----------------------------------|-------------------|
| ر <b>ـــــــــــــــــــــ</b><br>Sunbeds | Toilet       | یر ہے۔<br>پیچیر<br>میر ج | 们中<br>Gym Equipment              | ہدی<br>Jacuzzi    |
| Kayaking                                  | Paddle Board | seabob x6                | کو<br>Seadoo scooter<br>(diving) | Snorkeling Gear   |
| Sound System                              | Television   | Tender                   | Wifi                             |                   |







# EXTERIOR DESIGN





Interior design Exterior design Gallery lifestyle Specifications Features









## **INTERIOR DESIGN**





Interior design Exterior design Gallery lifestyle Specifications Features





# GALLERY LIFESTYLE









# Specifications

| Low rate per day<br>\$ 7 250                           |            | \$                                     | High rate per day<br>\$ 8 083                                                                                             |                                  |  |
|--------------------------------------------------------|------------|----------------------------------------|---------------------------------------------------------------------------------------------------------------------------|----------------------------------|--|
| Summer low rate pe<br>\$ 43 500                        | \$         | Summer high rate