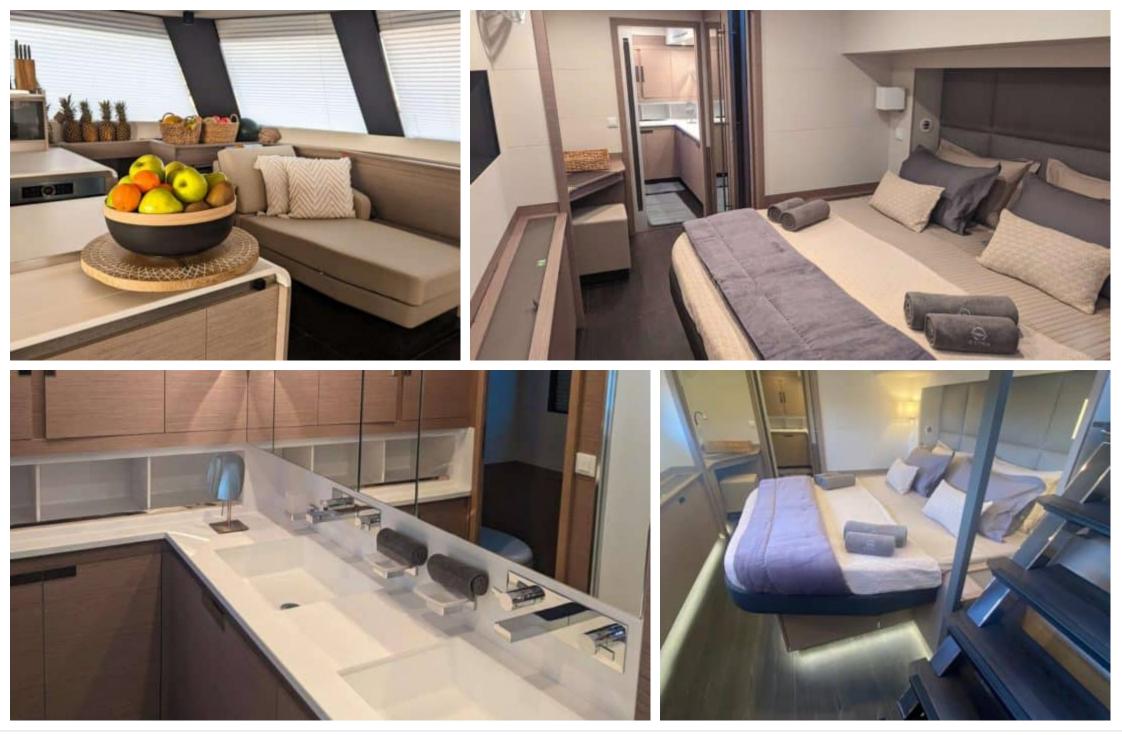

br>Shower |
|-------------------------------------------|--------------|--------------------------|----------------------------------|-------------------|
| ر <b>ـــــــــــــــــــــ</b><br>Sunbeds | Toilet       | یر ہے۔<br>پیچیر<br>میر ج | 们中<br>Gym Equipment              | ہدی<br>Jacuzzi    |
| Kayaking                                  | Paddle Board | seabob x6                | کو<br>Seadoo scooter<br>(diving) | Snorkeling Gear   |
| Sound System                              | Television   | Tender                   | Wifi                             |                   |







# EXTERIOR DESIGN





Interior design Exterior design Gallery lifestyle Specifications Features









## **INTERIOR DESIGN**





Interior design Exterior design Gallery lifestyle Specifications Features





# GALLERY LIFESTYLE









# Specifications

| Low rate per day<br>\$ 7 250                           |            | \$                                     | High rate per day<br>\$ 8 083                                                                                             |                                  |  |
|--------------------------------------------------------|------------|----------------------------------------|---------------------------------------------------------------------------------------------------------------------------|----------------------------------|--|
| Summer low rate pe<br>\$ 43 500                        | \$         | Summer high rate per week<br>\$ 48 500 |