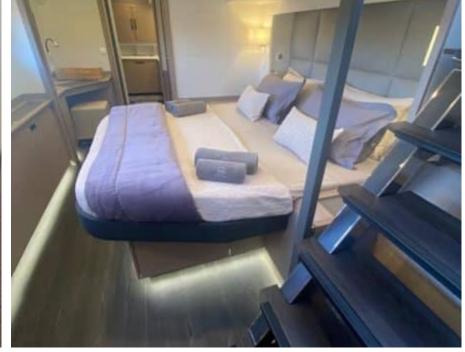

Crew **4** 



### S/Y OCEANUS







































Seadoo scooter Snorkeling Gear



















# **EXTERIOR DESIGN**





















## INTERIOR DESIGN















## GALLERY LIFESTYLE









#### Specifications



Low rate per day

\$ 7 250



High rate per day

\$ 8 083



Summer low rate per week

\$ 43 500



Summer high rate per week

\$ 48 500



Winter low rate per week

\$ 43 500



Winter high rate per week

\$ 48 500



Builder

Fountaine Pajot



Year built

2022



Length

21.30 m



**Guests Cruising** 

8



Cabins

4

Winter Cruising Area(s)

Caribbean & Bahamas, Greece

Summer Cruising Area(s)

Caribbean & Bahamas, Corsica - Sardinia, French Riviera, Italy & Sicily, West Mediterranean

Crew

Max speed

20 knots

Cruising speed 12.5 knots

Fuel consumption 80 L/Hour

Type of cabins

4 (3 x Double, 1 x Double Convertible)