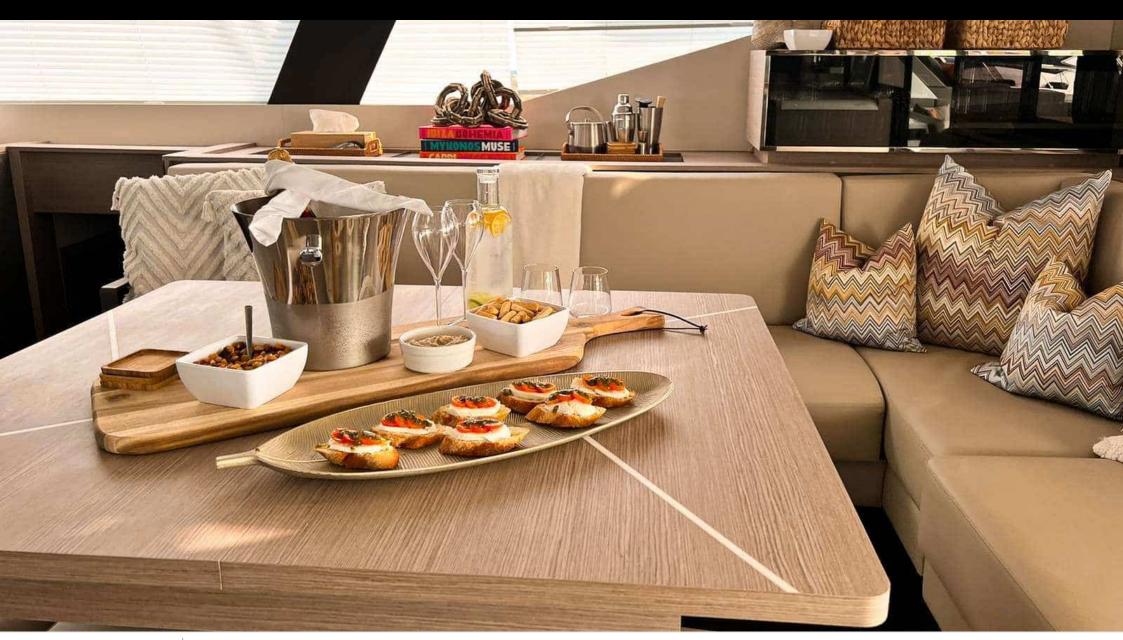

Crew **4** 



### S/Y OCEANUS







































Seadoo scooter Snorkeling Gear



















# **EXTERIOR DESIGN**





















## INTERIOR DESIGN















## GALLERY LIFESTYLE









#### Specifications



Low rate per day

\$ 7 250



High rate per day

\$ 8 083



Summer low rate per week

\$ 43 500



Summer high rate per week

\$ 48 500



Winter low rate per week

\$ 43 500



Winter high rate per week

\$ 48 500



Builder

Fountaine Pajot



Year built

2022



Length

21.30 m



**Guests Cruising** 

8



Cabins

4

Winter Cruising Area(s)

Caribbean & Bahamas, Greece

Summer Cruising Area(s)

Caribbean & Bahamas, Corsica - Sardinia, French Riviera, Italy & Sicily, West Mediterranean

Crew

Max speed

20 knots

Cruising speed 12.5 knots

Fuel consumption 80 L/Hour

Type of cabins

4 (3 x Double, 1 x Double Convertible)