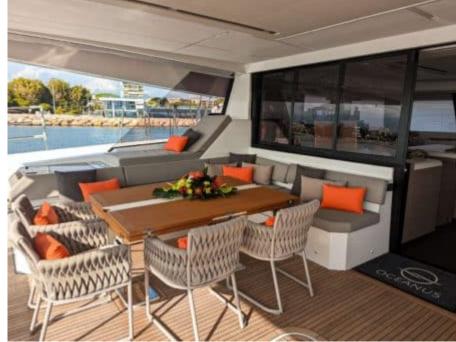

Crew **4** 



### S/Y OCEANUS







































Seadoo scooter Snorkeling Gear



















# **EXTERIOR DESIGN**





















## INTERIOR DESIGN















## GALLERY LIFESTYLE









#### Specifications



Low rate per day

\$ 7 250



High rate per day

\$ 8 083



Summer low rate per week

\$ 43 500



Summer high rate per week

\$ 48 500



Winter low rate per week

\$ 43 500



Winter high rate per week

\$ 48 500



Builder

Fountaine Pajot



Year built

2022



Length

21.30 m



**Guests Cruising** 

8



Cabins

4

Winter Cruising Area(s)

Caribbean & Bahamas, Greece

Summer Cruising Area(s)

Caribbean & Bahamas, Corsica - Sardinia, French Riviera, Italy & Sicily, West Mediterranean

Crew

Max speed

20 knots

Cruising speed 12.5 knots

Fuel consumption 80 L/Hour

Type of cabins

4 (3 x Double, 1 x Double Convertible)