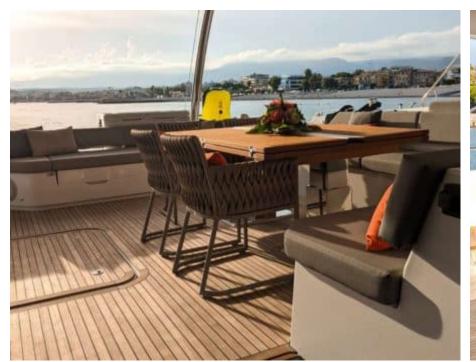

Crew **4** 



### S/Y OCEANUS







































Seadoo scooter Snorkeling Gear



















# **EXTERIOR DESIGN**





















## INTERIOR DESIGN















## GALLERY LIFESTYLE









#### Specifications



Low rate per day

\$ 7 250



High rate per day

\$ 8 083



Summer low rate per week

\$ 43 500



Summer high rate per week

\$ 48 500



Winter low rate per week

\$ 43 500



Winter high rate per week

\$ 48 500



Builder

Fountaine Pajot



Year built

2022



Length

21.30 m



**Guests Cruising** 

8



Cabins

4

Winter Cruising Area(s)

Caribbean & Bahamas, Greece

Summer Cruising Area(s)

Caribbean & Bahamas, Corsica - Sardinia, French Riviera, Italy & Sicily, West Mediterranean

Crew

Max speed

20 knots

Cruising speed 12.5 knots

Fuel consumption 80 L/Hour

Type of cabins

4 (3 x Double, 1 x Double Convertible)