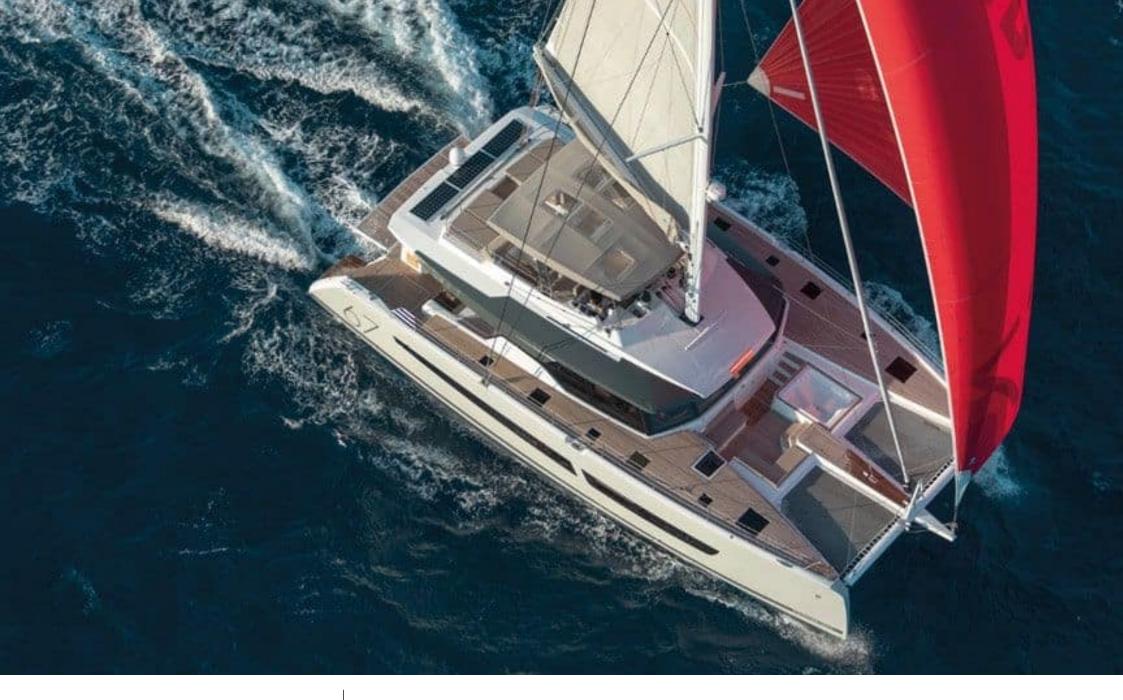

# **EXTERIOR DESIGN**

2022

Length

21.30 m

**Guests Cruising** 

8

Cabins

4

Winter Cruising Area(s)