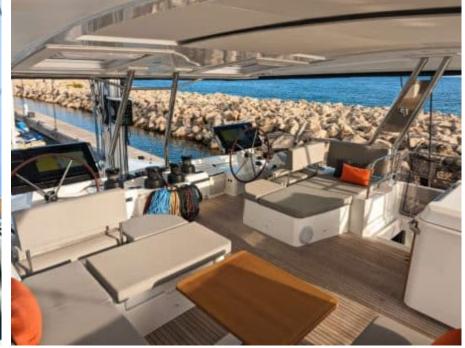

Crew **4** 



### S/Y OCEANUS







































Seadoo scooter Snorkeling Gear



















# **EXTERIOR DESIGN**





















## INTERIOR DESIGN















## GALLERY LIFESTYLE









#### Specifications



Low rate per day

\$ 7 250



High rate per day

\$ 8 083



Summer low rate per week

\$ 43 500



Summer high rate per week

\$ 48 500



Winter low rate per week

\$ 43 500



Winter high rate per week

\$ 48 500



Builder

Fountaine Pajot



Year built

2022



Length

21.30 m



**Guests Cruising** 

8



Cabins

4

Winter Cruising Area(s)

Caribbean & Bahamas, Greece

Summer Cruising Area(s)

Caribbean & Bahamas, Corsica - Sardinia, French Riviera, Italy & Sicily, West Mediterranean

Crew

Max speed

20 knots

Cruising speed 12.5 knots

Fuel consumption 80 L/Hour

Type of cabins

4 (3 x Double, 1 x Double Convertible)