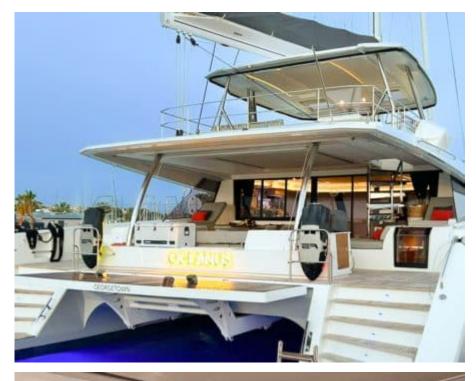

Crew **4** 



### S/Y OCEANUS







































Seadoo scooter Snorkeling Gear



















# **EXTERIOR DESIGN**





















## INTERIOR DESIGN















## GALLERY LIFESTYLE









#### Specifications



Low rate per day

\$ 7 250



High rate per day

\$ 8 083



Summer low rate per week

\$ 43 500



Summer high rate per week

\$ 48 500



Winter low rate per week

\$ 43 500



Winter high rate per week

\$ 48 500



Builder

Fountaine Pajot



Year built

2022



Length

21.30 m



**Guests Cruising** 

8



Cabins

4

Winter Cruising Area(s)

Caribbean & Bahamas, Greece

Summer Cruising Area(s)

Caribbean & Bahamas, Corsica - Sardinia, French Riviera, Italy & Sicily, West Mediterranean

Crew

Max speed

20 knots

Cruising speed 12.5 knots

Fuel consumption 80 L/Hour

Type of cabins

4 (3 x Double, 1 x Double Convertible)