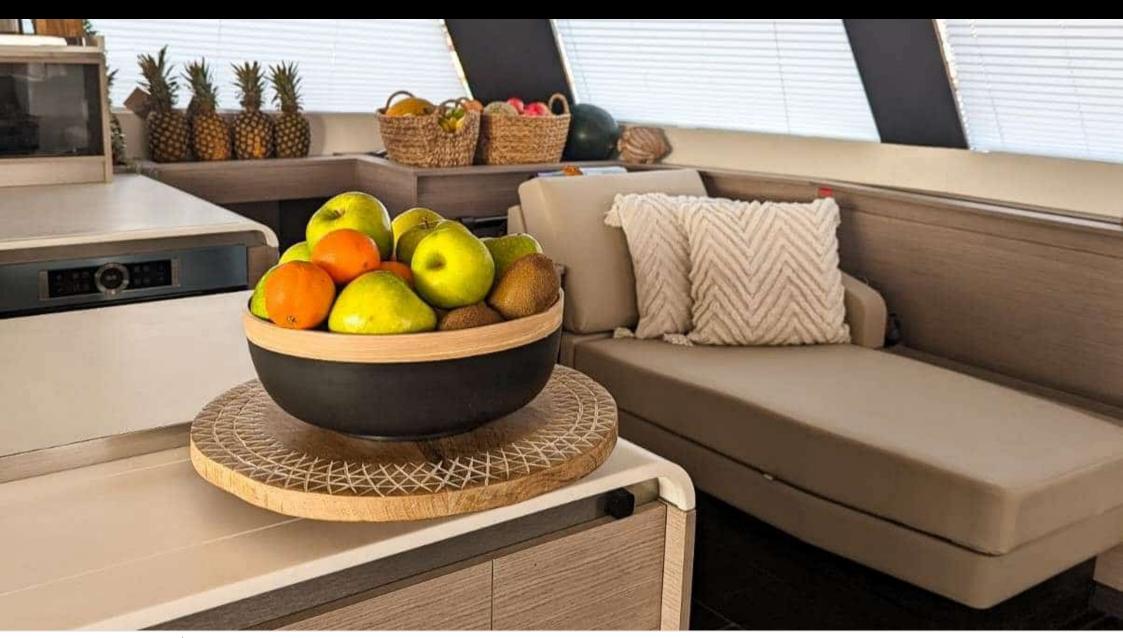

Crew **4** 



### S/Y OCEANUS







































Seadoo scooter Snorkeling Gear



















# **EXTERIOR DESIGN**





















## INTERIOR DESIGN















## GALLERY LIFESTYLE









#### Specifications



Low rate per day

\$ 7 250



High rate per day

\$ 8 083



Summer low rate per week

\$ 43 500



Summer high rate per week

\$ 48 500



Winter low rate per week

\$ 43 500



Winter high rate per week

\$ 48 500



Builder

Fountaine Pajot



Year built

2022



Length

21.30 m



**Guests Cruising** 

8



Cabins

4

Winter Cruising Area(s)

Caribbean & Bahamas, Greece

Summer Cruising Area(s)

Caribbean & Bahamas, Corsica - Sardinia, French Riviera, Italy & Sicily, West Mediterranean

Crew

Max speed

20 knots

Cruising speed 12.5 knots

Fuel consumption 80 L/Hour

Type of cabins

4 (3 x Double, 1 x Double Convertible)