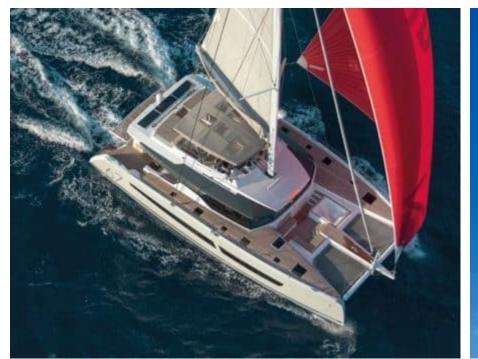

Crew **4** 



### S/Y OCEANUS







































Seadoo scooter Snorkeling Gear



















# **EXTERIOR DESIGN**





















## INTERIOR DESIGN















## GALLERY LIFESTYLE









#### Specifications



Low rate per day

\$ 7 250



High rate per day

\$ 8 083



Summer low rate per week

\$ 43 500



Summer high rate per week

\$ 48 500



Winter low rate per week

\$ 43 500



Winter high rate per week

\$ 48 500



Builder

Fountaine Pajot



Year built

2022



Length

21.30 m



**Guests Cruising** 

8



Cabins

4

Winter Cruising Area(s)

Caribbean & Bahamas, Greece

Summer Cruising Area(s)

Caribbean & Bahamas, Corsica - Sardinia, French Riviera, Italy & Sicily, West Mediterranean

Crew

Max speed

20 knots

Cruising speed 12.5 knots

Fuel consumption 80 L/Hour

Type of cabins

4 (3 x Double, 1 x Double Convertible)