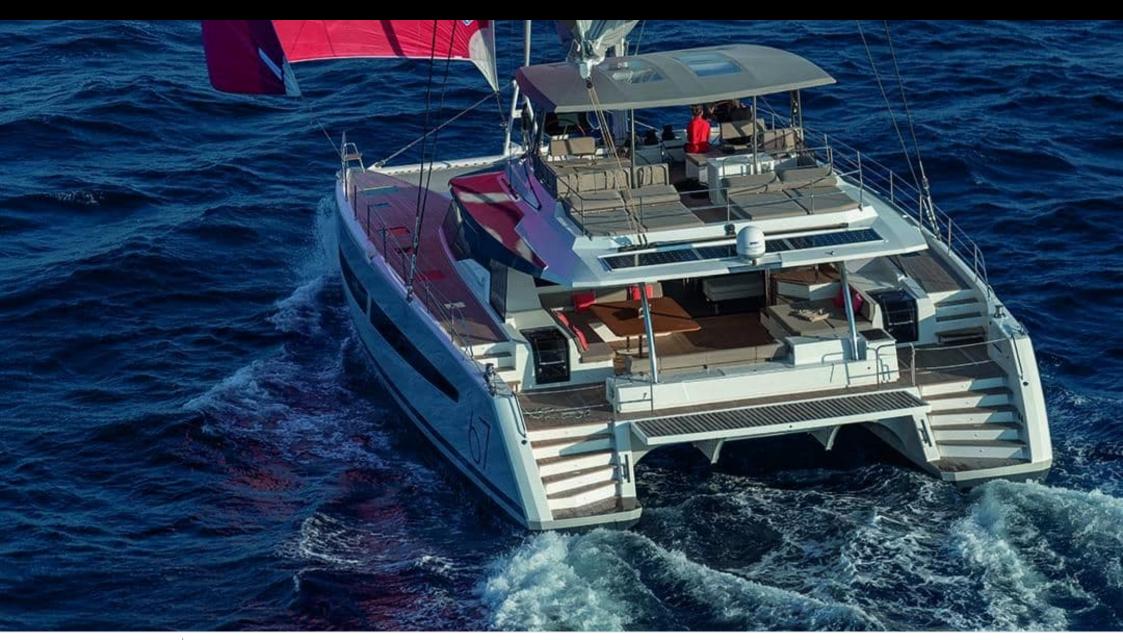

Crew **4** 



### S/Y OCEANUS







































Seadoo scooter Snorkeling Gear



















# **EXTERIOR DESIGN**





















## INTERIOR DESIGN















## GALLERY LIFESTYLE









#### Specifications



Low rate per day

\$ 7 250



High rate per day

\$ 8 083



Summer low rate per week

\$ 43 500



Summer high rate per week

\$ 48 500



Winter low rate per week

\$ 43 500



Winter high rate per week

\$ 48 500



Builder

Fountaine Pajot



Year built

2022



Length

21.30 m



**Guests Cruising** 

8



Cabins

4

Winter Cruising Area(s)

Caribbean & Bahamas, Greece

Summer Cruising Area(s)

Caribbean & Bahamas, Corsica - Sardinia, French Riviera, Italy & Sicily, West Mediterranean

Crew

Max speed

20 knots

Cruising speed 12.5 knots

Fuel consumption 80 L/Hour

Type of cabins

4 (3 x Double, 1 x Double Convertible)