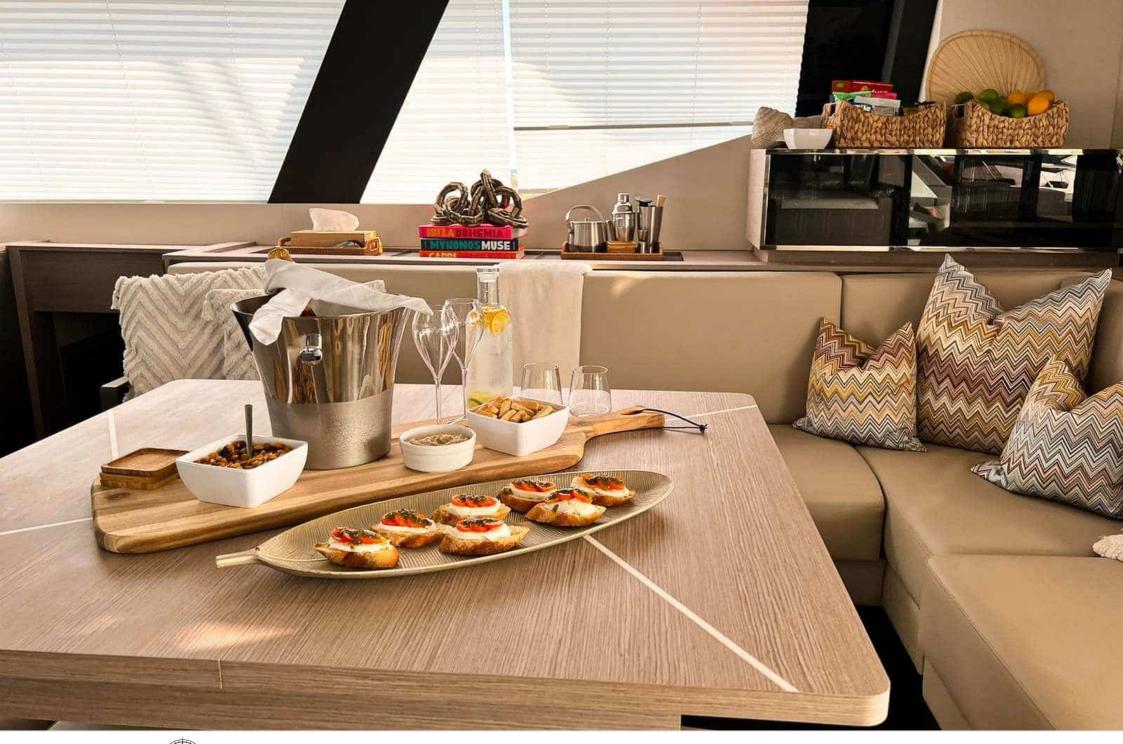

Crew **4** 



### S/Y OCEANUS







































Seadoo scooter Snorkeling Gear



















# **EXTERIOR DESIGN**





















## INTERIOR DESIGN















## GALLERY LIFESTYLE









#### Specifications



Low rate per day

\$ 7 250



High rate per day

\$ 8 083



Summer low rate per week

\$ 43 500



Summer high rate per week

\$ 48 500



Winter low rate per week

\$ 43 500



Winter high rate per week

\$ 48 500



Builder

Fountaine Pajot



Year built

2022



Length

21.30 m



**Guests Cruising** 

8



Cabins

4

Winter Cruising Area(s)

Caribbean & Bahamas, Greece

Summer Cruising Area(s)

Caribbean & Bahamas, Corsica - Sardinia, French Riviera, Italy & Sicily, West Mediterranean

Crew

Max speed

20 knots

Cruising speed 12.5 knots

Fuel consumption 80 L/Hour

Type of cabins

4 (3 x Double, 1 x Double Convertible)