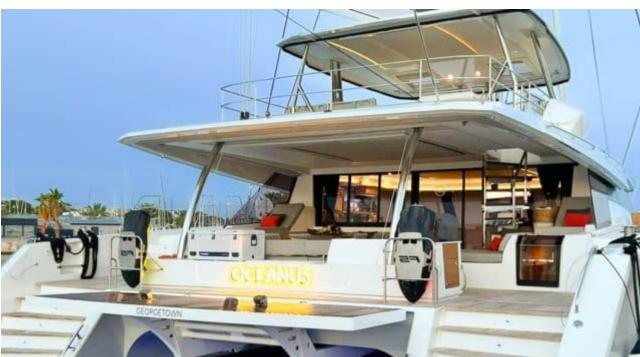

Crew **4** 



### S/Y OCEANUS







































Seadoo scooter Snorkeling Gear



















# **EXTERIOR DESIGN**





















## INTERIOR DESIGN















## GALLERY LIFESTYLE









#### Specifications



Low rate per day

\$ 7 250



High rate per day

\$ 8 083



Summer low rate per week

\$ 43 500



Summer high rate per week

\$ 48 500



Winter low rate per week

\$ 43 500



Winter high rate per week

\$ 48 500



Builder

Fountaine Pajot



Year built

2022



Length

21.30 m



**Guests Cruising** 

8



Cabins

4

Winter Cruising Area(s)

Caribbean & Bahamas, Greece

Summer Cruising Area(s)

Caribbean & Bahamas, Corsica - Sardinia, French Riviera, Italy & Sicily, West Mediterranean

Crew

Max speed

20 knots

Cruising speed 12.5 knots

Fuel consumption 80 L/Hour

Type of cabins

4 (3 x Double, 1 x Double Convertible)