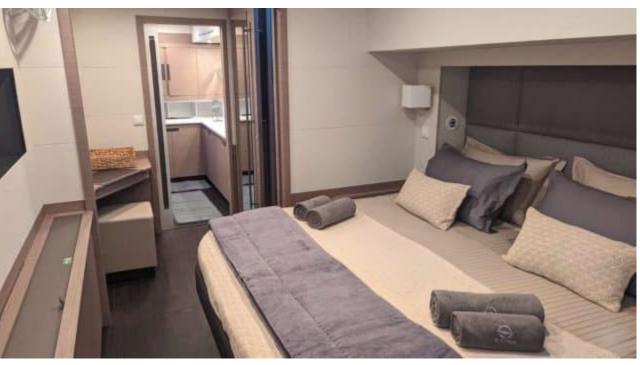

Crew **4** 



### S/Y OCEANUS







































Seadoo scooter Snorkeling Gear



















# **EXTERIOR DESIGN**





















## INTERIOR DESIGN















## GALLERY LIFESTYLE









#### Specifications



Low rate per day

\$ 7 250



High rate per day

\$ 8 083



Summer low rate per week

\$ 43 500



Summer high rate per week

\$ 48 500



Winter low rate per week

\$ 43 500



Winter high rate per week

\$ 48 500



Builder

Fountaine Pajot



Year built

2022



Length

21.30 m



**Guests Cruising** 

8



Cabins

4

Winter Cruising Area(s)

Caribbean & Bahamas, Greece

Summer Cruising Area(s)

Caribbean & Bahamas, Corsica - Sardinia, French Riviera, Italy & Sicily, West Mediterranean

Crew

Max speed

20 knots

Cruising speed 12.5 knots

Fuel consumption 80 L/Hour

Type of cabins

4 (3 x Double, 1 x Double Convertible)