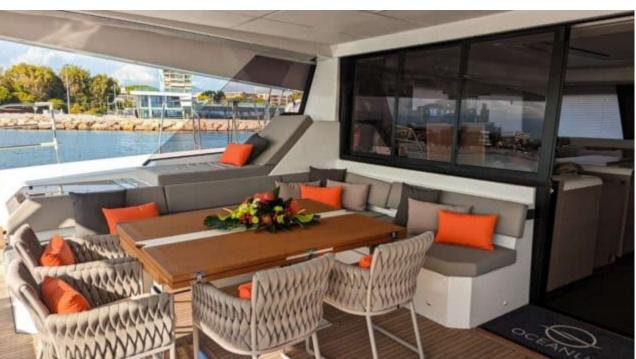

Crew **4** 



### S/Y OCEANUS







































Seadoo scooter Snorkeling Gear



















# **EXTERIOR DESIGN**





















## INTERIOR DESIGN















## GALLERY LIFESTYLE









#### Specifications



Low rate per day

\$ 7 250



High rate per day

\$ 8 083



Summer low rate per week

\$ 43 500



Summer high rate per week

\$ 48 500



Winter low rate per week

\$ 43 500



Winter high rate per week

\$ 48 500



Builder

Fountaine Pajot



Year built

2022



Length

21.30 m



**Guests Cruising** 

8



Cabins

4

Winter Cruising Area(s)

Caribbean & Bahamas, Greece

Summer Cruising Area(s)

Caribbean & Bahamas, Corsica - Sardinia, French Riviera, Italy & Sicily, West Mediterranean

Crew

Max speed

20 knots

Cruising speed 12.5 knots

Fuel consumption 80 L/Hour

Type of cabins

4 (3 x Double, 1 x Double Convertible)