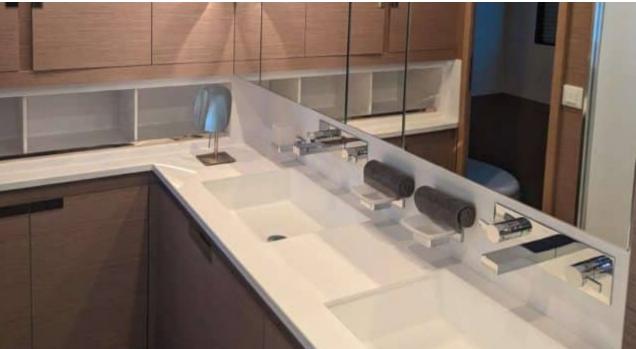

Crew **4** 



### S/Y OCEANUS







































Seadoo scooter Snorkeling Gear



















# **EXTERIOR DESIGN**





















## INTERIOR DESIGN















## GALLERY LIFESTYLE









#### Specifications



Low rate per day

\$ 7 250



High rate per day

\$ 8 083



Summer low rate per week

\$ 43 500



Summer high rate per week

\$ 48 500



Winter low rate per week

\$ 43 500



Winter high rate per week

\$ 48 500



Builder

Fountaine Pajot



Year built

2022



Length

21.30 m



**Guests Cruising** 

8



Cabins

4

Winter Cruising Area(s)

Caribbean & Bahamas, Greece

Summer Cruising Area(s)

Caribbean & Bahamas, Corsica - Sardinia, French Riviera, Italy & Sicily, West Mediterranean

Crew

Max speed

20 knots

Cruising speed 12.5 knots

Fuel consumption 80 L/Hour

Type of cabins

4 (3 x Double, 1 x Double Convertible)