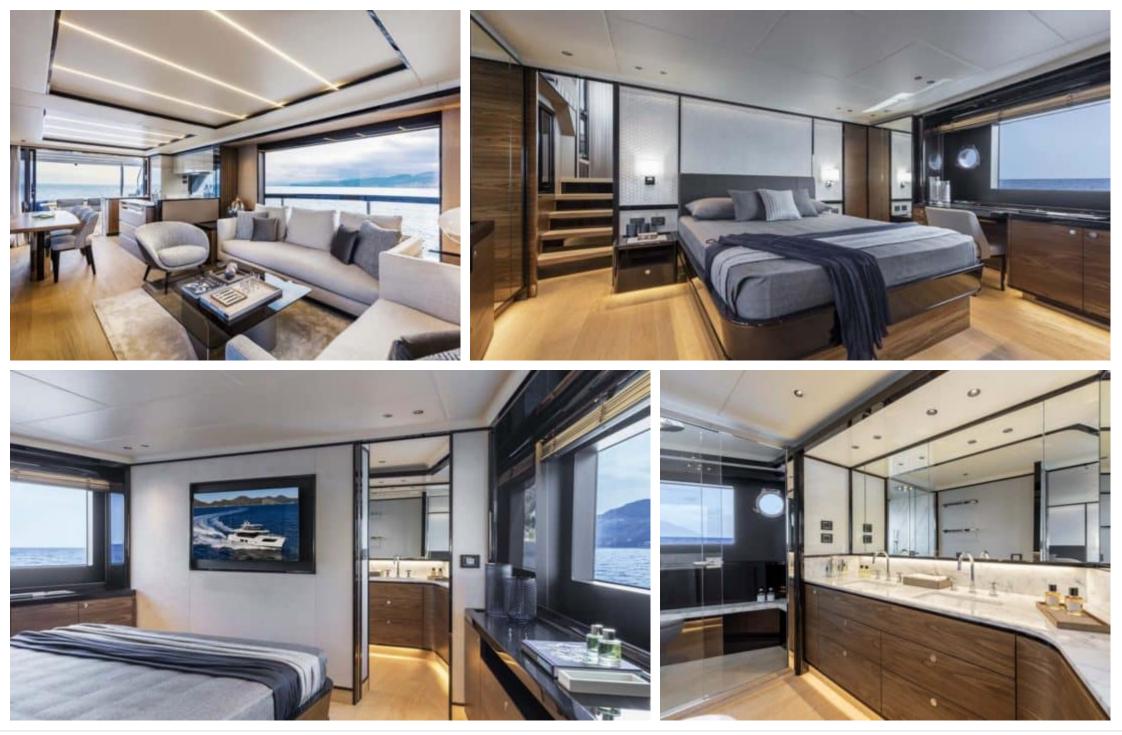

Length **20.53m** 67.36 ft.

0

GUESTS

Crew **2** 

Cabins **4** 

ക്ര



#### ABSOLUTE NAVETTA 68



### ABSOLUTE NAVETTA 68





underway

|    | Δ      |    |
|----|--------|----|
|    | Ч      | ,  |
| Te | levisi | on |











## EXTERIOR DESIGN























## INTERIOR DESIGN

























# GALLERY LIFESTYLE









### Specifications

| €                                                                                 | Low rate per day<br>7 500€           |                                                                                   |                      | €     | High rate per day<br>8 500 €          |
|-----------------------------------------------------------------------------------|--------------------------------------|-----------------------------------------------------------------------------------|----------------------|-------|---------------------------------------|
| €                                                                                 | Summer low rate per week<br>45 000 € |