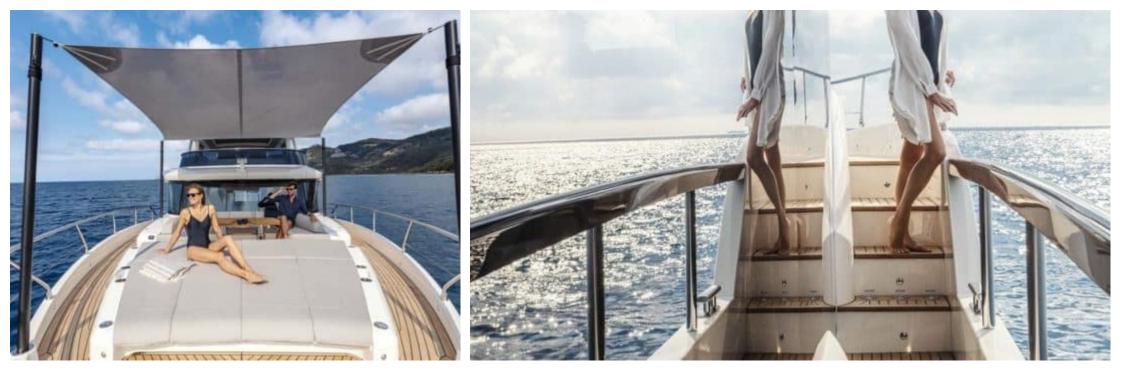

Length **20.53m** 67.36 ft.

0

GUESTS

Crew **2** 

Cabins **4** 

ക്ര



#### ABSOLUTE NAVETTA 68



### ABSOLUTE NAVETTA 68





underway

|    | Δ      |    |
|----|--------|----|
|    | Ч      | ,  |
| Te | levisi | on |











## EXTERIOR DESIGN























## INTERIOR DESIGN

























# GALLERY LIFESTYLE









### Specifications

| €                                                                                 | Low rate per day<br>7 500€           |                                                                                   |                      | €     | High rate per day<br>8 500 €          |
|-----------------------------------------------------------------------------------|--------------------------------------|-----------------------------------------------------------------------------------|----------------------|-------|---------------------------------------|
| €                                                                                 | Summer low rate per week<br>45 000 € |                                                                                   |