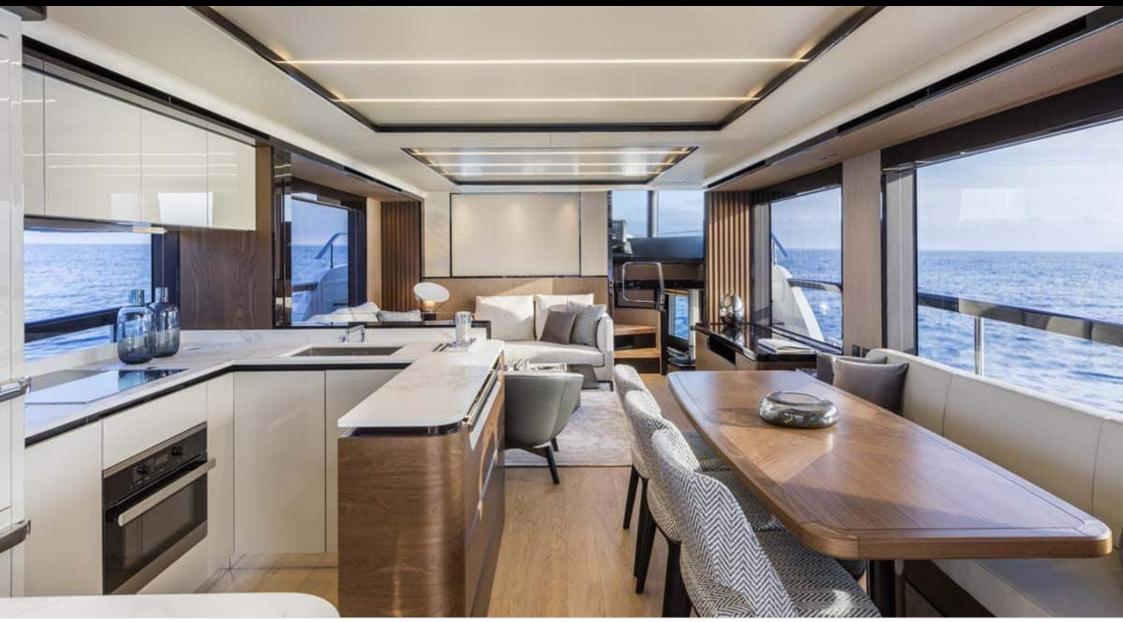

Length **20.53m** 67.36 ft.

0

GUESTS

Crew **2** 

Cabins **4** 

ക്ര



#### ABSOLUTE NAVETTA 68



### ABSOLUTE NAVETTA 68





underway

|    | Δ      |    |
|----|--------|----|
|    | Ч      | ,  |
| Te | levisi | on |











## EXTERIOR DESIGN























## INTERIOR DESIGN

























# GALLERY LIFESTYLE









### Specifications

| €                                                                                 | Low rate per day<br>7 500€           |                                                                                   |                      | €     | High rate per day<br>8 500 €          |
|-----------------------------------------------------------------------------------|--------------------------------------|-----------------------------------------------------------------------------------|----------------------|-------|---------------------------------------|
| €                                                                                 | Summer low rate per week<br>45 000 € |