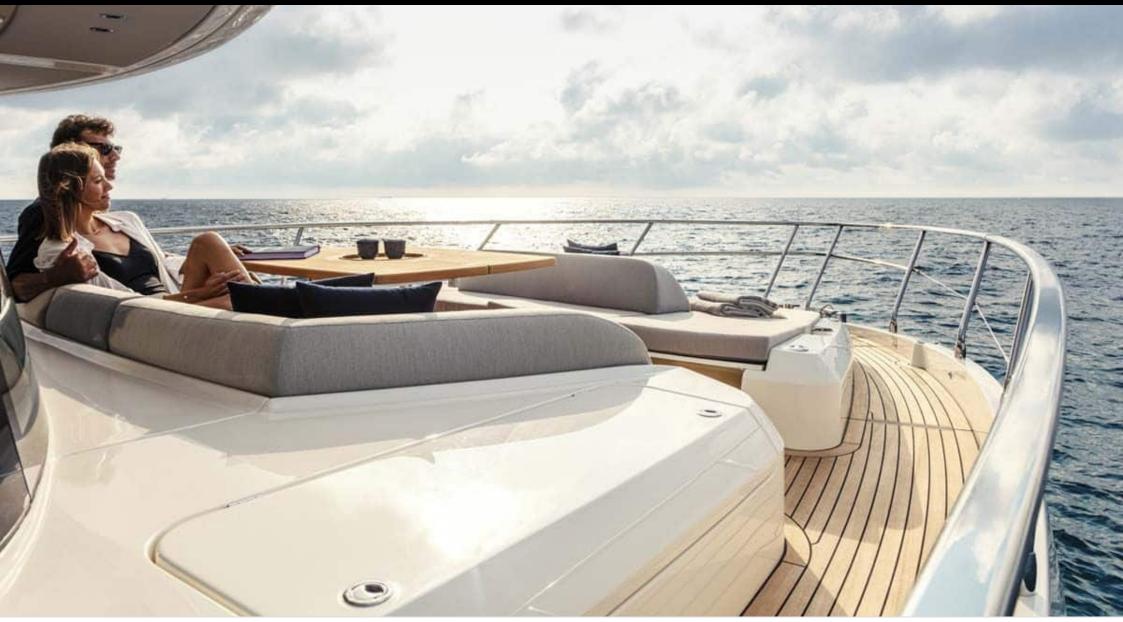

Length **20.53m** 67.36 ft.

0

GUESTS

Crew **2** 

Cabins **4** 

ക്ര



#### ABSOLUTE NAVETTA 68



### ABSOLUTE NAVETTA 68





underway

|    | Δ      |    |
|----|--------|----|
|    | Ч      | ,  |
| Te | levisi | on |











## EXTERIOR DESIGN























## INTERIOR DESIGN

























# GALLERY LIFESTYLE









### Specifications

| €                                                                                 | Low rate per day<br>7 500€           |                                                                                   |                      | €     | High rate per day<br>8 500 €          |
|-----------------------------------------------------------------------------------|--------------------------------------|-----------------------------------------------------------------------------------|----------------------|-------|---------------------------------------|
| €                                                                                 | Summer low rate per week<br>45 000 € |                                                                                   |