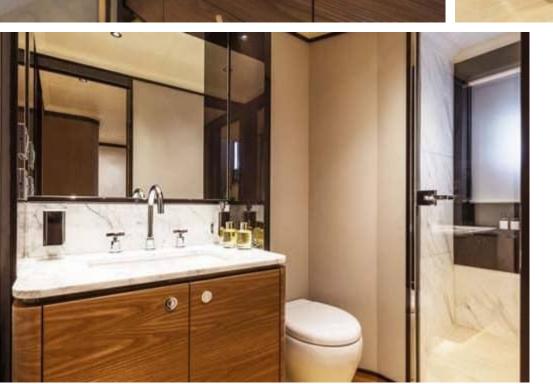

## INTERIOR DESIGN

### Specifications

| €                                                                                 | Low rate per day<br>7 500€           |                                                                                   |                      | €     | High rate per day<br>8 500 €          |
|-----------------------------------------------------------------------------------|--------------------------------------|-----------------------------------------------------------------------------------|----------------------|-------|---------------------------------------|
| €                                                                                 | Summer low rate per week<br>45 000 € |                                                                                   |                      | €     | Summer high rate per week<br>50 000 € |
| €                                                                                 | Winter low rate per week<br>45 000€  |                                                                                   |                      | €     | Winter high rate per week<br>50 000 € |
|                                                                                   | Builder<br>Absolute                  |                                                                                   | Year buil<br>2023    | t     |                                       |
|                                                                                   | Length<br>20.53 m                    |                                                                                   |                      |       | Guests Cruising<br>12<br>4            |
| Winter Cruising Area(s)<br>Corsica - Sardinia, French Riviera, West Mediterranean |                                      | Summer Cruising Area(s)<br>Corsica - Sardinia, French Riviera, West Mediterranean |                      |       |                                       |
| Crew<br>2                                                                         | Max speed<br>32 knots                |                                                                                   | Cruising<br>22 knots | speed | Fuel consumption<br>350 L/Hr          |
| Type of cabins<br>4 (1 x Convertible, 1 x Twin, 2 x Double)                       |                                      |                                                                                   |                      |       |                                       |