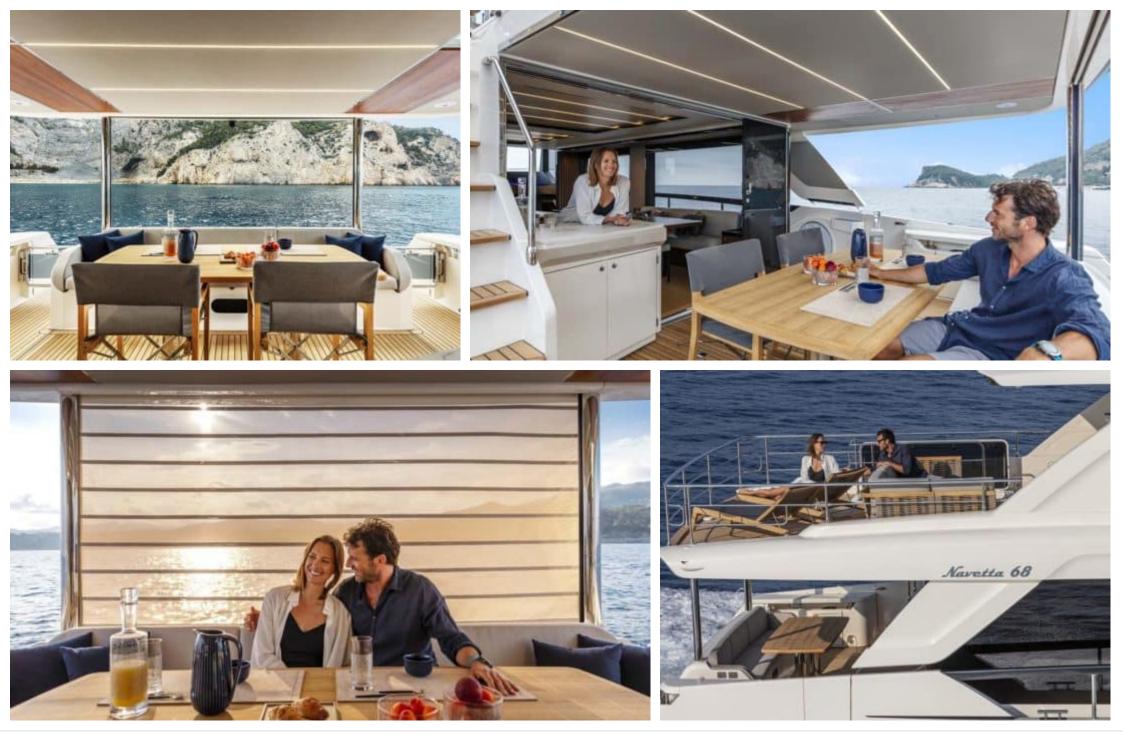

Length **20.53m** 67.36 ft.

0

GUESTS

Crew **2** 

Cabins **4** 

ക്ര



#### ABSOLUTE NAVETTA 68



### ABSOLUTE NAVETTA 68





underway

|    | Δ      |    |
|----|--------|----|
|    | Ч      | ,  |
| Te | levisi | on |











## EXTERIOR DESIGN























## INTERIOR DESIGN

























# GALLERY LIFESTYLE









### Specifications

| €                                                                                 | Low rate per day<br>7 500€           |                                                                                   |                      | €     | High rate per day<br>8 500 €          |
|-----------------------------------------------------------------------------------|--------------------------------------|-----------------------------------------------------------------------------------|----------------------|-------|---------------------------------------|
| €                                                                                 | Summer low rate per week<br>45 000 € |