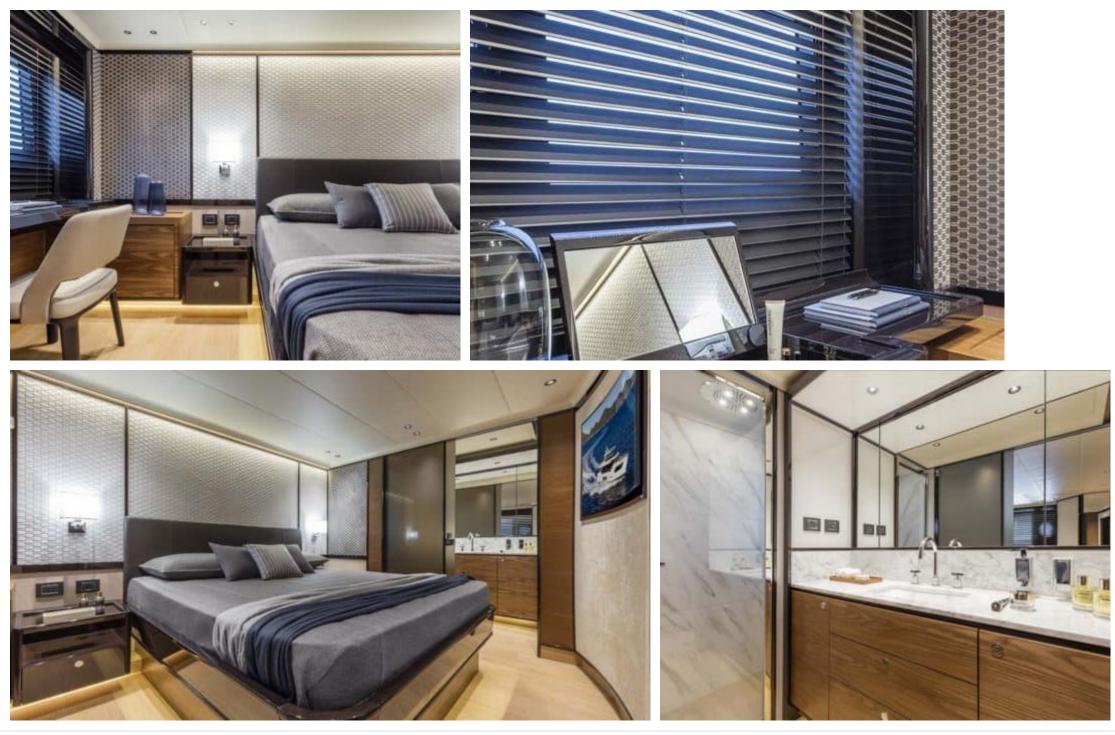

## INTERIOR DESIGN

### Specifications

| €                                                                                 | Low rate per day<br>7 500€           |                                                                                   |                      | €     | High rate per day<br>8 500 €          |
|-----------------------------------------------------------------------------------|--------------------------------------|-----------------------------------------------------------------------------------|----------------------|-------|---------------------------------------|
| €                                                                                 | Summer low rate per week<br>45 000 € |                                                                                   |                      | €     | Summer high rate per week<br>50 000 € |
| €                                                                                 | Winter low rate per week<br>45 000€  |                                                                                   |                      | €     | Winter high rate per week<br>50 000 € |
|                                                                                   | Builder<br>Absolute                  |                                                                                   | Year buil<br>2023    | t     |                                       |
|                                                                                   | Length<br>20.53 m                    |                                                                                   |                      |       | Guests Cruising<br>12<br>4            |
| Winter Cruising Area(s)<br>Corsica - Sardinia, French Riviera, West Mediterranean |                                      | Summer Cruising Area(s)<br>Corsica - Sardinia, French Riviera, West Mediterranean |                      |       |                                       |
| Crew<br>2                                                                         | Max speed<br>32 knots                |                                                                                   | Cruising<br>22 knots | speed | Fuel consumption<br>350 L/Hr          |
| Type of cabins<br>4 (1 x Convertible, 1 x Twin, 2 x Double)                       |                                      |                                                                                   |                      |       |                                       |