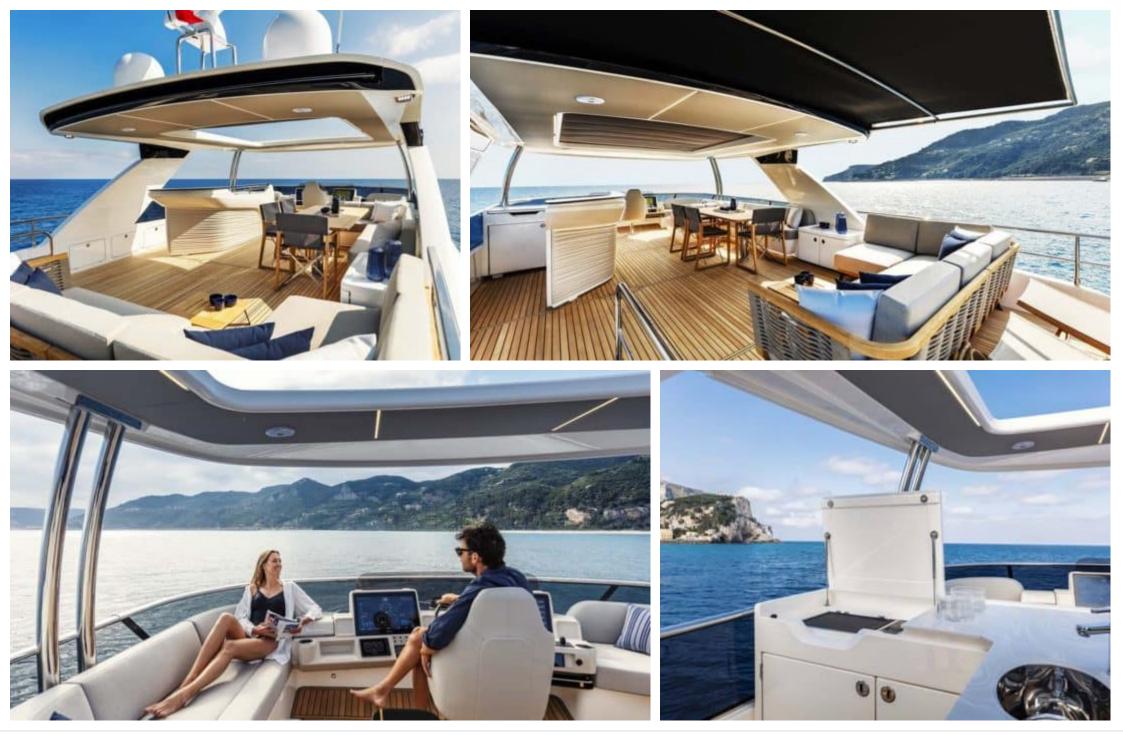

Length **20.53m** 67.36 ft.

0

GUESTS

Crew **2** 

Cabins **4** 

ക്ര



#### ABSOLUTE NAVETTA 68



### ABSOLUTE NAVETTA 68





underway

|    | Δ      |    |
|----|--------|----|
|    | Ч      | ,  |
| Te | levisi | on |











## EXTERIOR DESIGN























## INTERIOR DESIGN

























# GALLERY LIFESTYLE









### Specifications

| €                                                                                 | Low rate per day<br>7 500€           |                                                                                   |                      | €     | High rate per day<br>8 500 €          |
|-----------------------------------------------------------------------------------|--------------------------------------|-----------------------------------------------------------------------------------|----------------------|-------|---------------------------------------|
| €                                                                                 | Summer low rate per week<br>45 000 € |