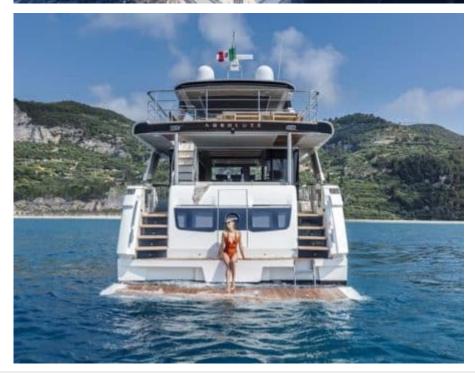

Length **20.53m** 67.36 ft.

0

GUESTS

Crew **2** 

Cabins **4** 

ക്ര

### ABSOLUTE NAVETTA 68

underway

|    | Δ      |    |
|----|--------|----|
|    | Ч      | ,  |
| Te | levisi | on |