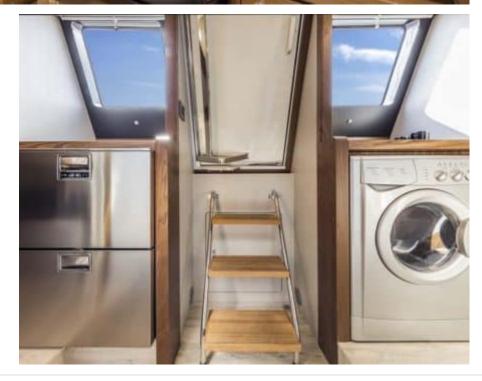

Length **20.53m** 67.36 ft.

0

GUESTS

Crew **2** 

Cabins **4** 

ക്ര



#### ABSOLUTE NAVETTA 68



### ABSOLUTE NAVETTA 68





underway

|    | Δ      |    |
|----|--------|----|
|    | Ч      | ,  |
| Te | levisi | on |











## EXTERIOR DESIGN























## INTERIOR DESIGN

























# GALLERY LIFESTYLE









### Specifications

| €                                                                                 | Low rate per day<br>7 500€           |                                                                                   |                      | €     | High rate per day<br>8 500 €          |
|-----------------------------------------------------------------------------------|--------------------------------------|-----------------------------------------------------------------------------------|----------------------|-------|---------------------------------------|
| €                                                                                 | Summer low rate per week<br>45 000 € |