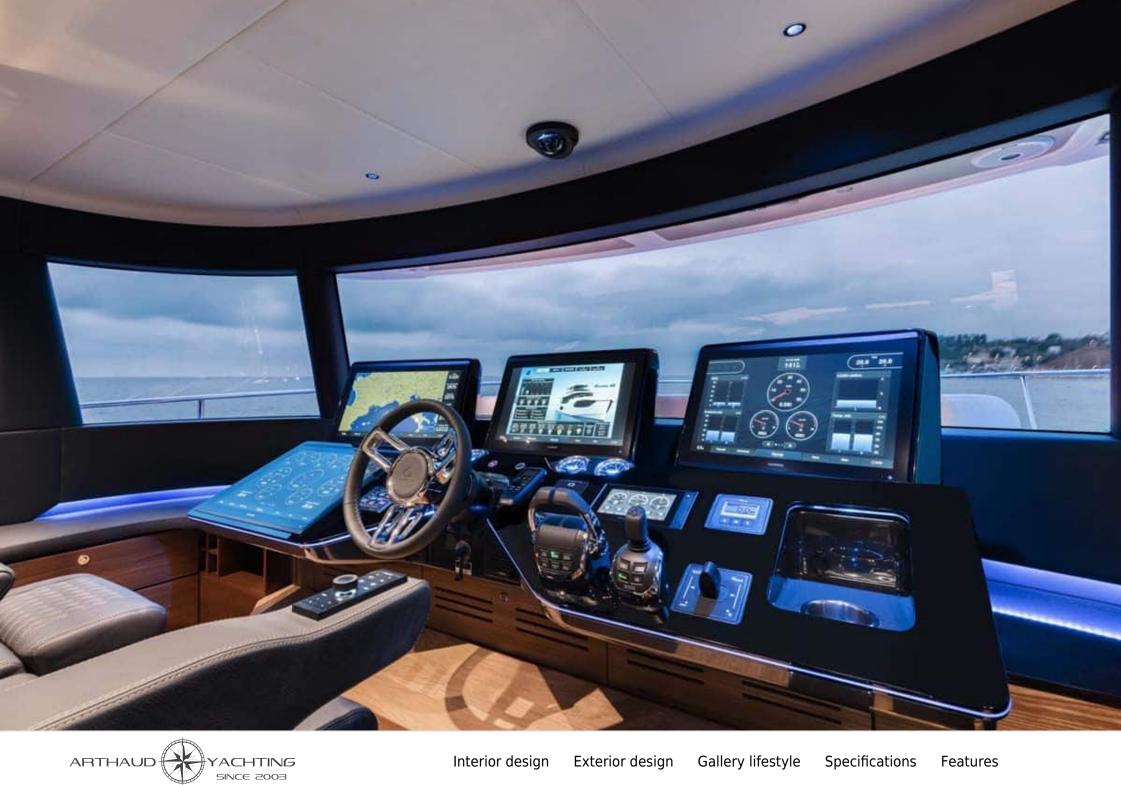

Length **20.53m** 67.36 ft.

0

GUESTS

Crew **2** 

Cabins **4** 

ക്ര



#### ABSOLUTE NAVETTA 68



### ABSOLUTE NAVETTA 68





underway

|    | Δ      |    |
|----|--------|----|
|    | Ч      | ,  |
| Te | levisi | on |











## EXTERIOR DESIGN























## INTERIOR DESIGN

























# GALLERY LIFESTYLE









### Specifications

| €                                                                                 | Low rate per day<br>7 500€           |                                                                                   |                      | €     | High rate per day<br>8 500 €          |
|-----------------------------------------------------------------------------------|--------------------------------------|-----------------------------------------------------------------------------------|----------------------|-------|---------------------------------------|
| €                                                                                 | Summer low rate per week<br>45 000 € |