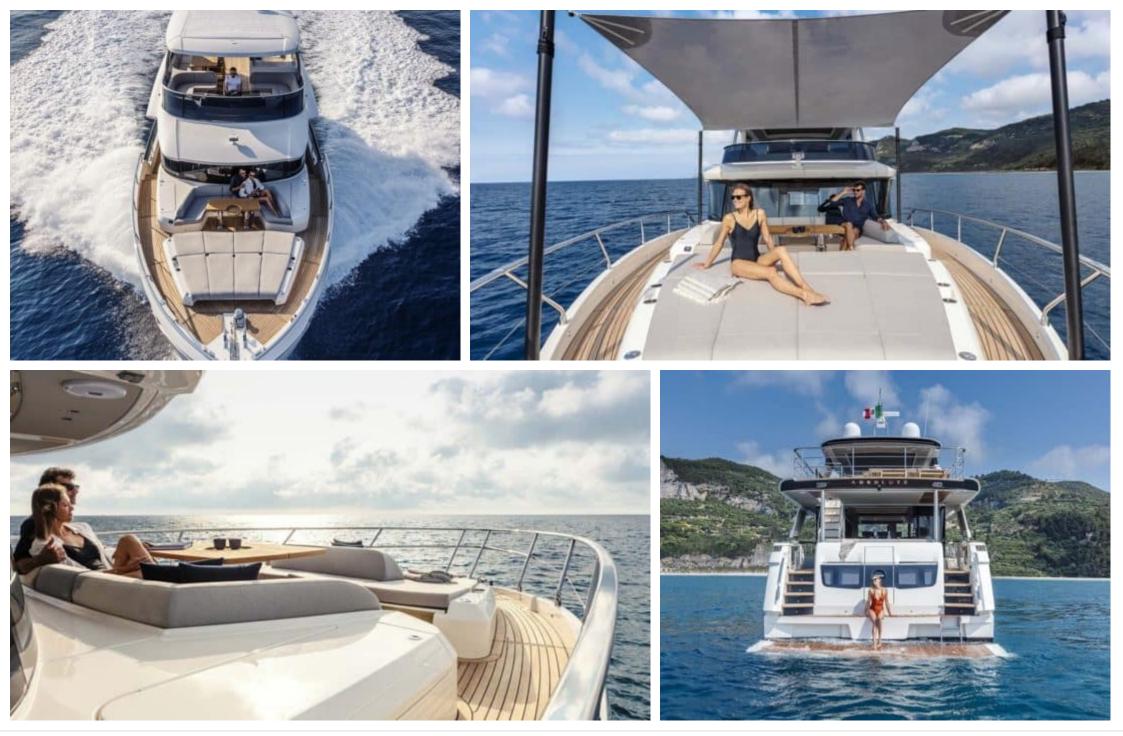

Length **20.53m** 67.36 ft.

0

GUESTS

Crew **2** 

Cabins **4** 

ക്ര



#### ABSOLUTE NAVETTA 68



### ABSOLUTE NAVETTA 68





underway

|    | Δ      |    |
|----|--------|----|
|    | Ч      | ,  |
| Te | levisi | on |











## EXTERIOR DESIGN























## INTERIOR DESIGN

























# GALLERY LIFESTYLE









### Specifications

| €                                                                                 | Low rate per day<br>7 500€           |                                                                                   |                      | €     | High rate per day<br>8 500 €          |
|-----------------------------------------------------------------------------------|--------------------------------------|-----------------------------------------------------------------------------------|----------------------|-------|---------------------------------------|
| €                                                                                 | Summer low rate per week<br>45 000 € |