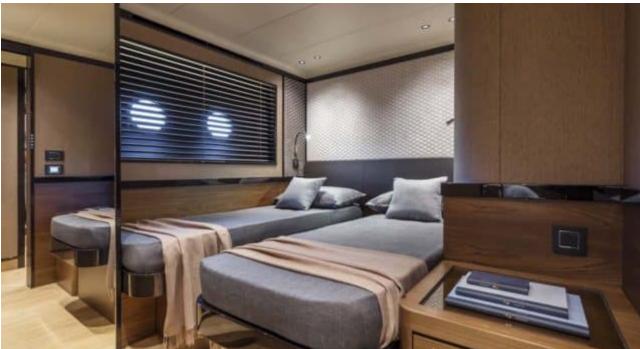

## INTERIOR DESIGN

### Specifications

| €                                                                                 | Low rate per day<br>7 500€           |                                                                                   |                      | €     | High rate per day<br>8 500 €          |
|-----------------------------------------------------------------------------------|--------------------------------------|-----------------------------------------------------------------------------------|----------------------|-------|---------------------------------------|
| €                                                                                 | Summer low rate per week<br>45 000 € |                                                                                   |                      | €     | Summer high rate per week<br>50 000 € |
| €                                                                                 | Winter low rate per week<br>45 000€  |                                                                                   |                      | €     | Winter high rate per week<br>50 000 € |
|                                                                                   | Builder<br>Absolute                  |                                                                                   | Year buil<br>2023    | t     |                                       |
|                                                                                   | Length<br>20.53 m                    |                                                                                   |                      |       | Guests Cruising<br>12<br>4            |
| Winter Cruising Area(s)<br>Corsica - Sardinia, French Riviera, West Mediterranean |                                      | Summer Cruising Area(s)<br>Corsica - Sardinia, French Riviera, West Mediterranean |                      |       |                                       |
| Crew<br>2                                                                         | Max speed<br>32 knots                |                                                                                   | Cruising<br>22 knots | speed | Fuel consumption<br>350 L/Hr          |
| Type of cabins<br>4 (1 x Convertible, 1 x Twin, 2 x Double)                       |                                      |                                                                                   |                      |       |                                       |