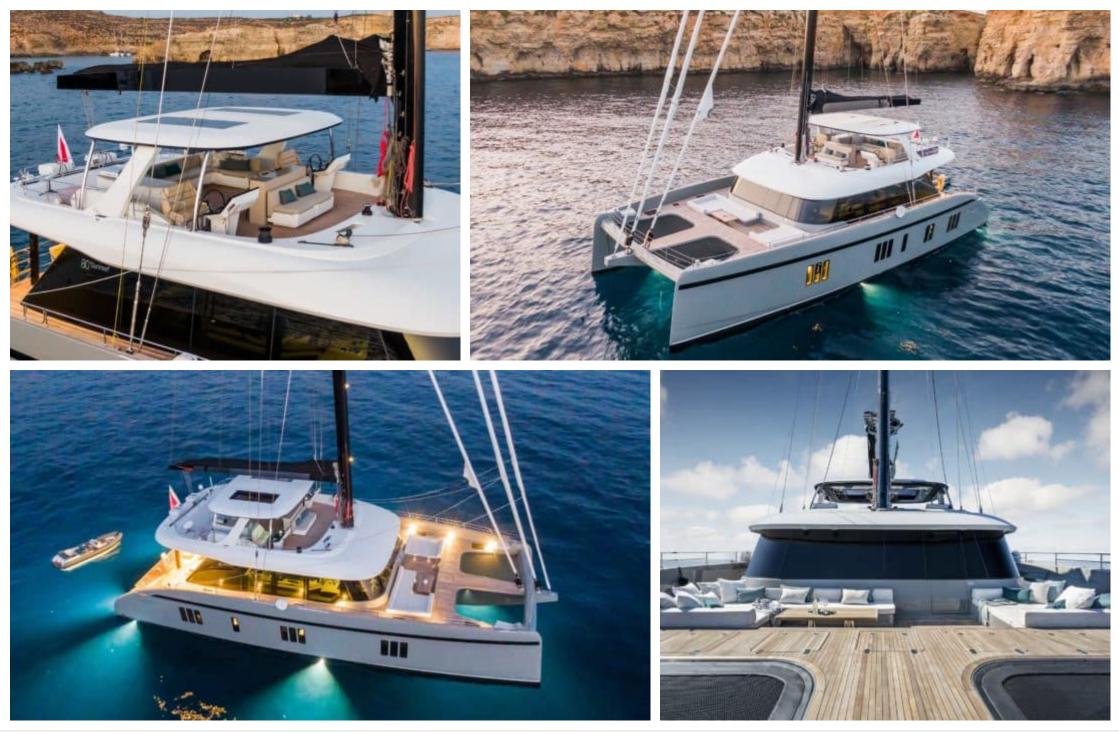

#### EXTERIOR DESIGN

## Specifications

| € Low rate<br>12 500 €                         | te per day            |  |                      | \$                                            | High rate per day<br>\$ 15 000        |  |
|------------------------------------------------|-----------------------|--|----------------------|-----------------------------------------------|---------------------------------------|--|
| € Summe<br>75 000 €                            | er low rate per week  |  |                      | €                                             | Summer high rate per week<br>84 000 € |  |
| Winter low rate per week<br>\$ 80 000          |                       |  | \$                   | Winter high rate per week<br>\$ 90 000        |                                       |  |
| Builder<br>Sunreef                             |                       |  | Year buil<br>2022    | t                                             |                                       |  |
| Length<br>23.99 m                              |                       |  |                      |                                               | Guests Cruising<br>10<br>4            |  |
| Winter Cruising Area(s)<br>Caribbean & Bahamas |                       |  |                      | Summer Cruising Area(s)<br>West Mediterranean |                                       |  |
| Crew<br>4                                      | Max speed<br>12 knots |  | Cruising<br>12 knots | speed                                         | Fuel consumption<br>40 L/Hr           |  |
| Type of cabins<br>4 (4 x Double)               |                       |  |                      |                                               |                                       |  |