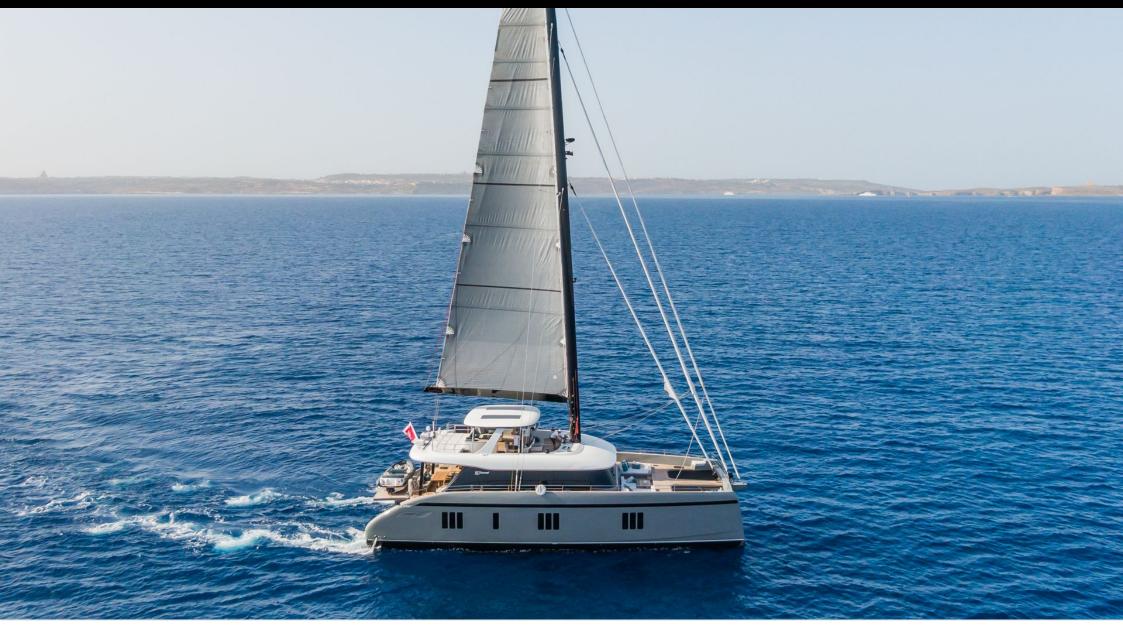

#### EXTERIOR DESIGN

## Specifications

| € Low rate<br>12 500 €                         | te per day            |  |                      | \$                                            | High rate per day<br>\$ 15 000        |  |
|------------------------------------------------|-----------------------|--|----------------------|-----------------------------------------------|---------------------------------------|--|
| € Summe<br>75 000 €                            | er low rate per week  |  |                      | €                                             | Summer high rate per week<br>84 000 € |  |
| Winter low rate per week<br>\$ 80 000          |                       |  | \$                   | Winter high rate per week<br>\$ 90 000        |                                       |  |
| Builder<br>Sunreef                             |                       |  | Year buil<br>2022    | t                                             |                                       |  |
| Length<br>23.99 m                              |                       |  |                      |                                               | Guests Cruising<br>10<br>4            |  |
| Winter Cruising Area(s)<br>Caribbean & Bahamas |                       |  |                      | Summer Cruising Area(s)<br>West Mediterranean |                                       |  |
| Crew<br>4                                      | Max speed<br>12 knots |  | Cruising<br>12 knots | speed                                         | Fuel consumption<br>40 L/Hr           |  |
| Type of cabins<br>4 (4 x Double)               |                       |  |                      |                                               |                                       |  |