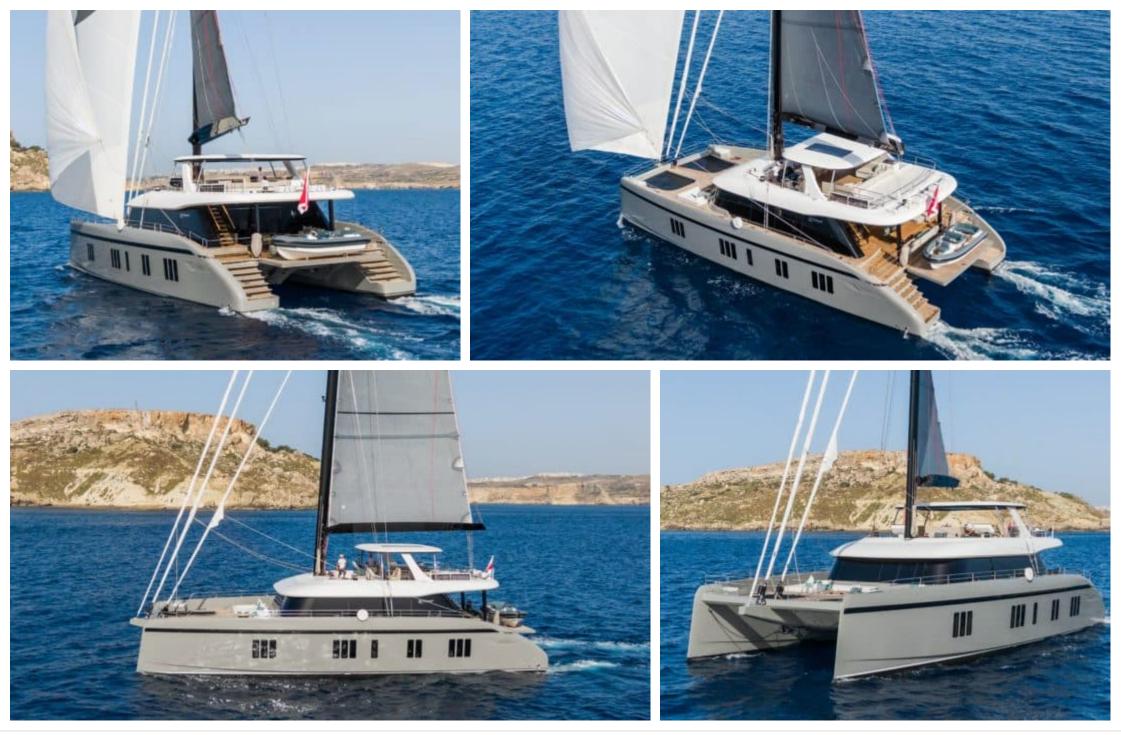

#### EXTERIOR DESIGN

## Specifications

| € Low rate<br>12 500 €                         | te per day            |  |                      | \$                                            | High rate per day<br>\$ 15 000        |  |
|------------------------------------------------|-----------------------|--|----------------------|-----------------------------------------------|---------------------------------------|--|
| € Summe<br>75 000 €                            | er low rate per week  |  |                      | €                                             | Summer high rate per week<br>84 000 € |  |
| Winter low rate per week<br>\$ 80 000          |                       |  | \$                   | Winter high rate per week<br>\$ 90 000        |                                       |  |
| Builder<br>Sunreef                             |                       |  | Year buil<br>2022    | t                                             |                                       |  |
| Length<br>23.99 m                              |                       |  |                      |                                               | Guests Cruising<br>10<br>4            |  |
| Winter Cruising Area(s)<br>Caribbean & Bahamas |                       |  |                      | Summer Cruising Area(s)<br>West Mediterranean |                                       |  |
| Crew<br>4                                      | Max speed<br>12 knots |  | Cruising<br>12 knots | speed                                         | Fuel consumption<br>40 L/Hr           |  |
| Type of cabins<br>4 (4 x Double)               |                       |  |                      |                                               |                                       |  |