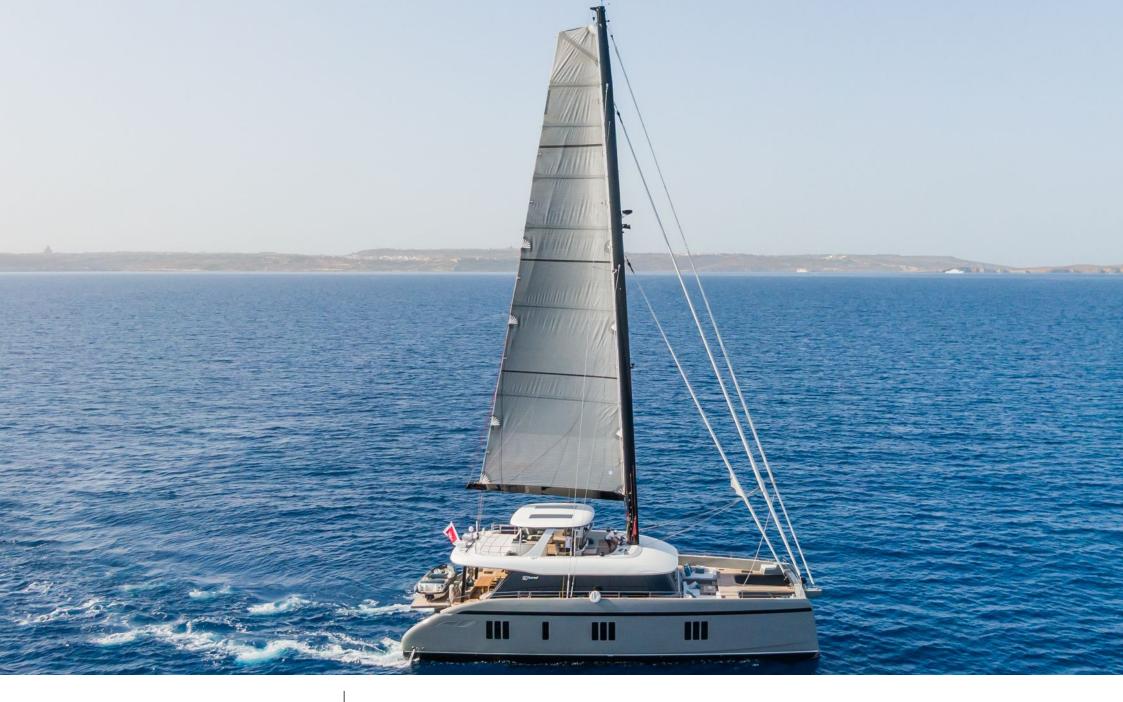

#### GREYB

Wifi

Waterski

#### EXTERIOR DESIGN

## Specifications

| € Low rate<br>12 500 €                         | te per day            |  |                      | \$                                            | High rate per day<br>\$ 15 000        |  |
|------------------------------------------------|-----------------------|--|----------------------|-----------------------------------------------|---------------------------------------|--|
| € Summe<br>75 000 €                            | er low rate per week  |  |                      | €                                             | Summer high rate per week<br>84 000 € |  |
| Winter low rate per week<br>\$ 80 000          |                       |  | \$                   | Winter high rate per week<br>\$ 90 000        |                                       |  |
| Builder<br>Sunreef                             |                       |  | Year buil<br>2022    | t                                             |                                       |  |
| Length<br>23.99 m                              |                       |  |                      |                                               | Guests Cruising<br>10<br>4            |  |
| Winter Cruising Area(s)<br>Caribbean & Bahamas |                       |  |                      | Summer Cruising Area(s)<br>West Mediterranean |                                       |  |
| Crew<br>4                                      | Max speed<br>12 knots |  | Cruising<br>12 knots | speed                                         | Fuel consumption<br>40 L/Hr           |  |
| Type of cabins<br>4 (4 x Double)               |                       |  |                      |                                               |                                       |  |