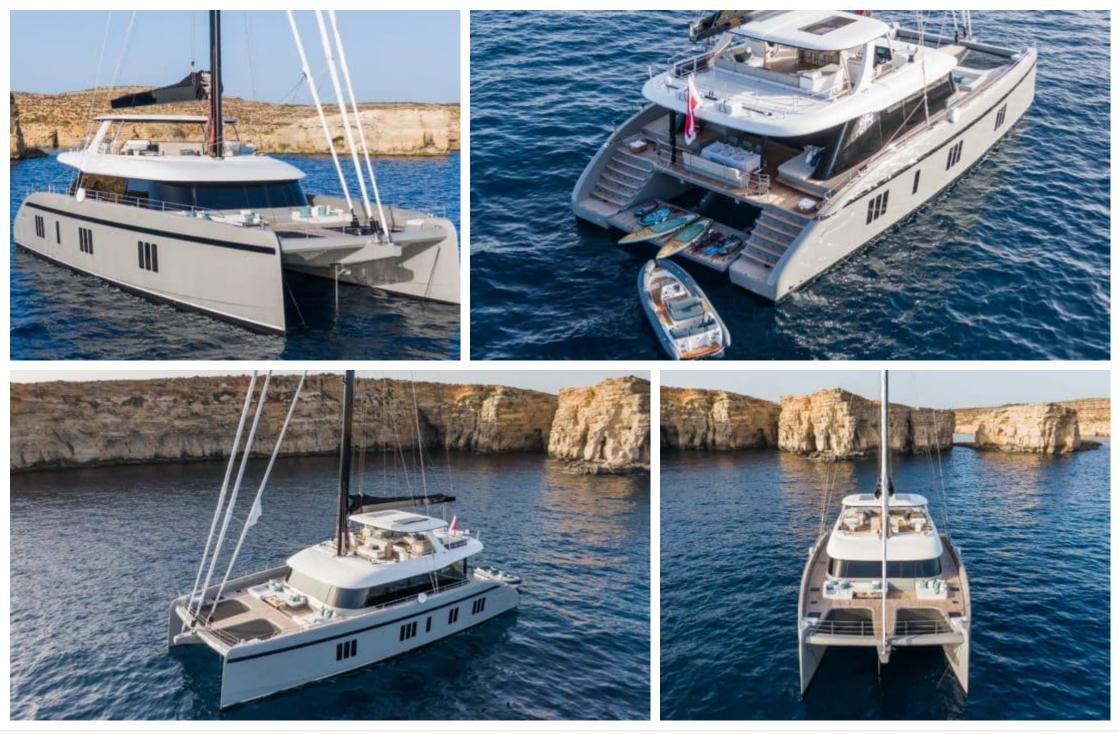

Crew **4** 



#### GREYB









Wifi

Waterski

#### EXTERIOR DESIGN





























## **INTERIOR DESIGN**





















# GALLERY LIFESTYLE









## Specifications

| € Low rate<br>12 500 €                         | te per day            |  |                      | \$                                            | High rate per day<br>\$ 15 000        |  |
|------------------------------------------------|-----------------------|--|----------------------|-----------------------------------------------|---------------------------------------|--|
| € Summe<br>75 000 €                            | er low rate per week  |  |                      | €                                             | Summer high rate per week<br>84 000 € |  |
| Winter low rate per week<br>\$ 80 000          |                       |  | \$                   | Winter high rate pe