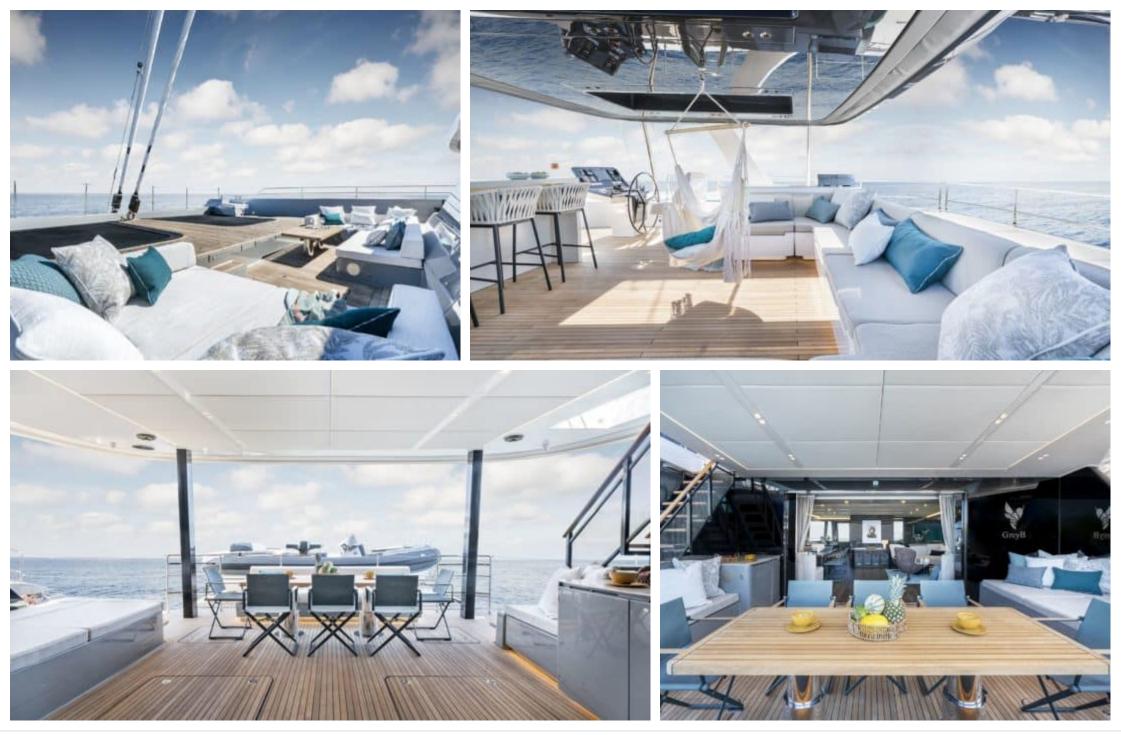

Crew **4** 



#### GREYB









Wifi

Waterski

#### EXTERIOR DESIGN





























## **INTERIOR DESIGN**





















# GALLERY LIFESTYLE









## Specifications

| € Low rate<br>12 500 €                         | te per day            |  |                      | \$                                            | High rate per day<br>\$ 15 000        |  |
|------------------------------------------------|-----------------------|--|----------------------|-----------------------------------------------|---------------------------------------|--|
| € Summe<br>75 000 €                            | er low rate per week  |  |                      | €                                             | Summer high rate per week<br>84 000 € |  |
| Winter low rate per week<br>\$ 80 000          |                       |  | \$                   | Winter high rate per week<b