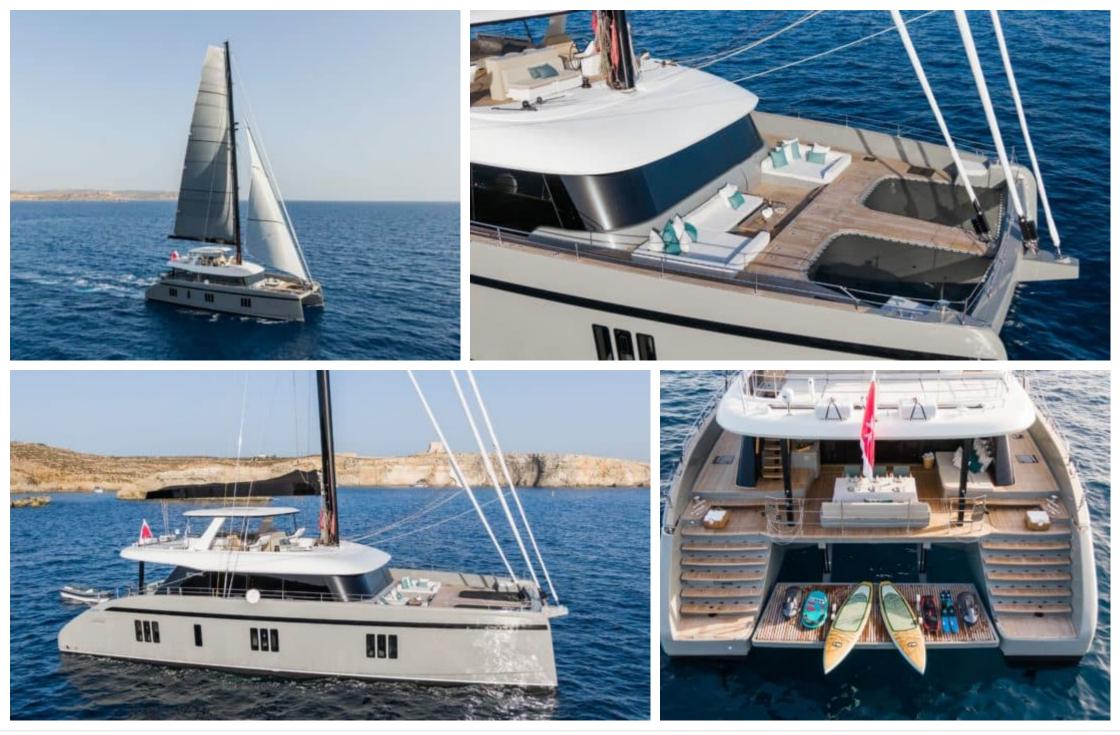

Crew **4** 



#### GREYB









Wifi

Waterski

#### EXTERIOR DESIGN





























## **INTERIOR DESIGN**





















# GALLERY LIFESTYLE









## Specifications

| € Low rate<br>12 500 €                         | te per day            |  |                      | \$                                            | High rate per day<br>\$ 15 000        |  |
|------------------------------------------------|-----------------------|--|----------------------|-----------------------------------------------|---------------------------------------|--|
| € Summe<br>75 000 €                            | er low rate per week  |  |                      | €                                             | Summer high rate per week<br>84 000 € |  |
| Winter low rate per week<br>\$ 80 000          |                       |  | \$                   | Winter high rat