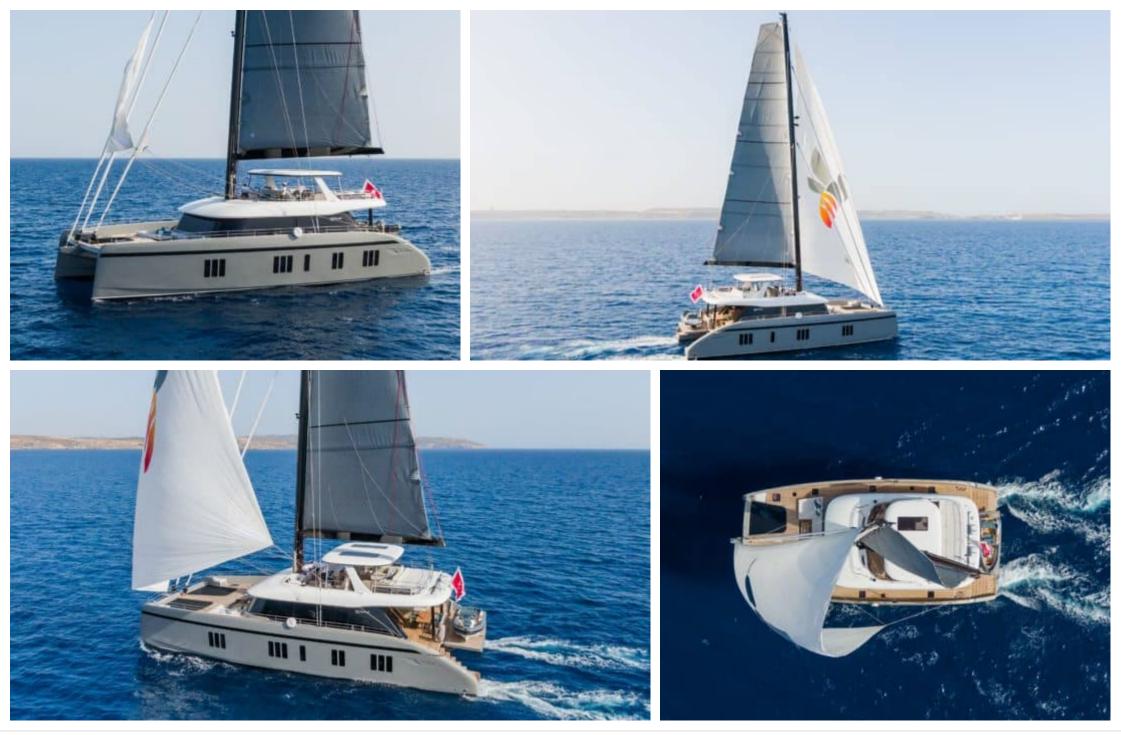

Crew **4** 



#### GREYB









Wifi

Waterski

#### EXTERIOR DESIGN





























## **INTERIOR DESIGN**





















# GALLERY LIFESTYLE









## Specifications

| € Low rate<br>12 500 €                         | te per day            |  |                      | \$                                            | High rate per day<br>\$ 15 000        |  |
|------------------------------------------------|-----------------------|--|----------------------|-----------------------------------------------|---------------------------------------|--|
| € Summe<br>75 000 €                            | er low rate per week  |  |                      | €                                             | Summer high rate per week<br>84 000 € |  |
| Winter low rate per week<br>\$ 80 000          |                       |  | \$                   | Winter