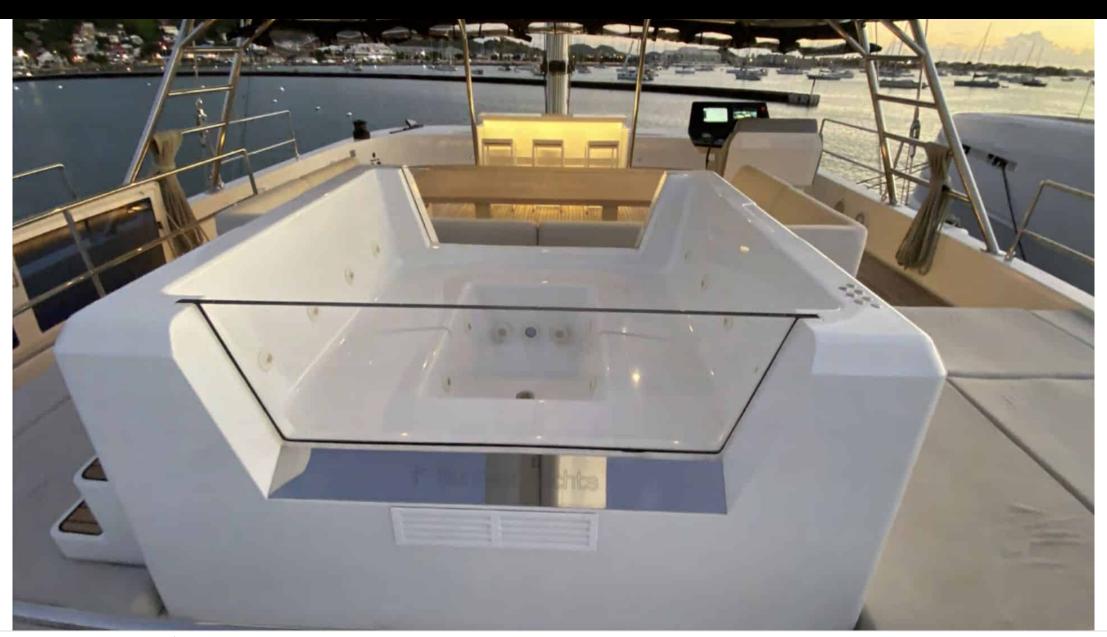

Cabins



Crew



# S/Y ABOVE & **BEYOND**















Air Conditioning



















Snorkeling Gear Sound System



Television















# EXTERIOR DESIGN































# INTERIOR DESIGN

































Features







# GALLERY LIFESTYLE











### Specifications



Low rate per day

8 333 €



High rate per day

11 666 €



Summer low rate per week

50 000 €



Summer high rate per week

70 000 €



Winter low rate per week

50 000 €



Winter high rate per week

50 000 €



Builder

Sunseeker



Year built

2019



Year refit

2022



Length

24.00 m



**Guests Cruising** 



**Cabins** 

Winter Cruising Area(s)

East Mediterranean, Greece

Summer Cruising Area(s) East Mediterranean, Greece

Crew

Max speed 12 knots

Cruising speed 10 knots

Fuel consumption 130 L/Hr

Type of cabins

4 (4 x Double)