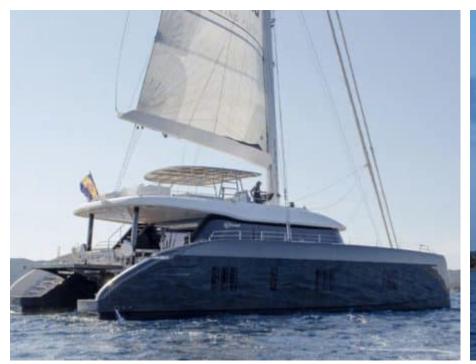

Cabins



Crew



# S/Y ABOVE & **BEYOND**















Air Conditioning



















Snorkeling Gear Sound System



Television















# EXTERIOR DESIGN































# INTERIOR DESIGN

































Features







# GALLERY LIFESTYLE











### Specifications



Low rate per day

8 333 €



High rate per day

11 666 €



Summer low rate per week

50 000 €



Summer high rate per week

70 000 €



Winter low rate per week

50 000 €



Winter high rate per week

50 000 €



Builder

Sunseeker



Year built

2019



Year refit

2022



Length

24.00 m



**Guests Cruising** 



**Cabins** 

Winter Cruising Area(s)

East Mediterranean, Greece

Summer Cruising Area(s) East Mediterranean, Greece

Crew

Max speed 12 knots

Cruising speed 10 knots

Fuel consumption 130 L/Hr

Type of cabins

4 (4 x Double)