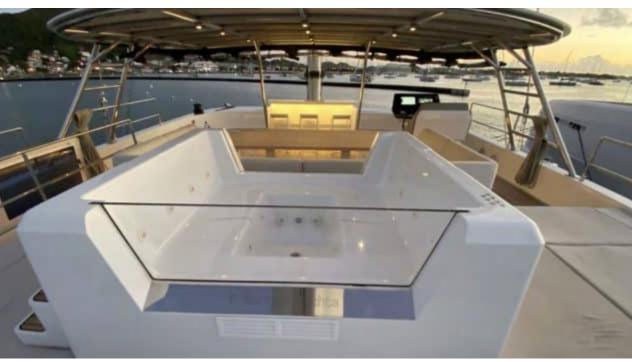

Cabins



Crew



# S/Y ABOVE & **BEYOND**















Air Conditioning



















Snorkeling Gear Sound System



Television















# EXTERIOR DESIGN































# INTERIOR DESIGN

































Features







# GALLERY LIFESTYLE











### Specifications



Low rate per day

8 333 €



High rate per day

11 666 €



Summer low rate per week

50 000 €



Summer high rate per week

70 000 €



Winter low rate per week

50 000 €



Winter high rate per week

50 000 €



Builder

Sunseeker



Year built

2019



Year refit

2022



Length

24.00 m



**Guests Cruising** 



**Cabins** 

Winter Cruising Area(s)

East Mediterranean, Greece

Summer Cruising Area(s) East Mediterranean, Greece

Crew

Max speed 12 knots

Cruising speed 10 knots

Fuel consumption 130 L/Hr

Type of cabins

4 (4 x Double)