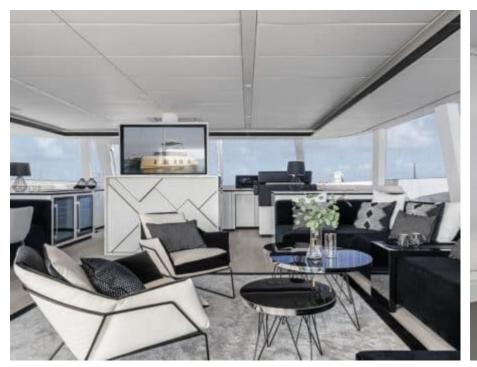

Cabins



Crew



# S/Y ABOVE & **BEYOND**















Air Conditioning



















Snorkeling Gear Sound System



Television















# EXTERIOR DESIGN































# INTERIOR DESIGN

































Features







# GALLERY LIFESTYLE











### Specifications



Low rate per day

8 333 €



High rate per day

11 666 €



Summer low rate per week

50 000 €



Summer high rate per week

70 000 €



Winter low rate per week

50 000 €



Winter high rate per week

50 000 €



Builder

Sunseeker



Year built

2019



Year refit

2022



Length

24.00 m



**Guests Cruising** 



**Cabins** 

Winter Cruising Area(s)

East Mediterranean, Greece

Summer Cruising Area(s) East Mediterranean, Greece

Crew

Max speed 12 knots

Cruising speed 10 knots

Fuel consumption 130 L/Hr

Type of cabins

4 (4 x Double)