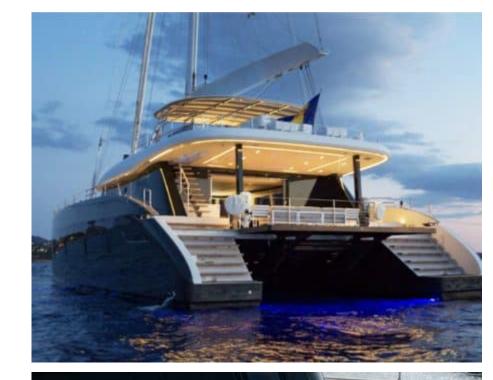

Cabins



Crew



# S/Y ABOVE & **BEYOND**















Air Conditioning



















Snorkeling Gear Sound System



Television















# EXTERIOR DESIGN































# INTERIOR DESIGN

































Features







# GALLERY LIFESTYLE











### Specifications



Low rate per day

8 333 €



High rate per day

11 666 €



Summer low rate per week

50 000 €



Summer high rate per week

70 000 €



Winter low rate per week

50 000 €



Winter high rate per week

50 000 €



Builder

Sunseeker



Year built

2019



Year refit

2022



Length

24.00 m



**Guests Cruising** 



**Cabins** 

Winter Cruising Area(s)

East Mediterranean, Greece

Summer Cruising Area(s) East Mediterranean, Greece

Crew

Max speed 12 knots

Cruising speed 10 knots

Fuel consumption 130 L/Hr

Type of cabins

4 (4 x Double)