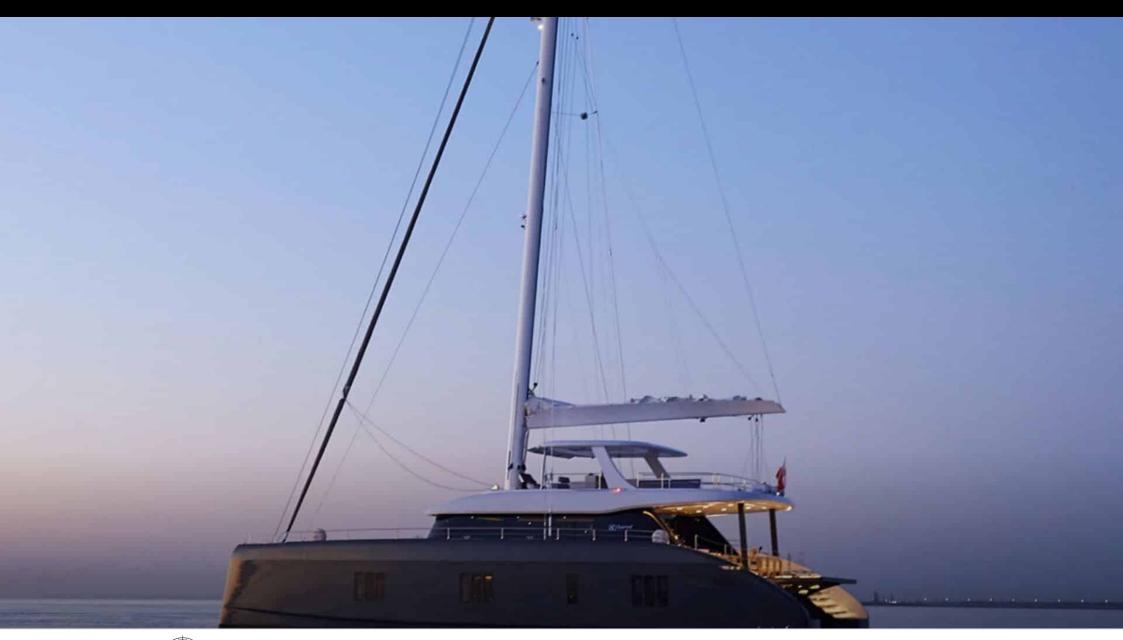

Cabins



Crew



# S/Y ABOVE & **BEYOND**















Air Conditioning



















Snorkeling Gear Sound System



Television















# EXTERIOR DESIGN































# INTERIOR DESIGN

































Features







# GALLERY LIFESTYLE











### Specifications



Low rate per day

8 333 €



High rate per day

11 666 €



Summer low rate per week

50 000 €



Summer high rate per week

70 000 €



Winter low rate per week

50 000 €



Winter high rate per week

50 000 €



Builder

Sunseeker



Year built

2019



Year refit

2022



Length

24.00 m



**Guests Cruising** 



**Cabins** 

Winter Cruising Area(s)

East Mediterranean, Greece

Summer Cruising Area(s) East Mediterranean, Greece

Crew

Max speed 12 knots

Cruising speed 10 knots

Fuel consumption 130 L/Hr

Type of cabins

4 (4 x Double)