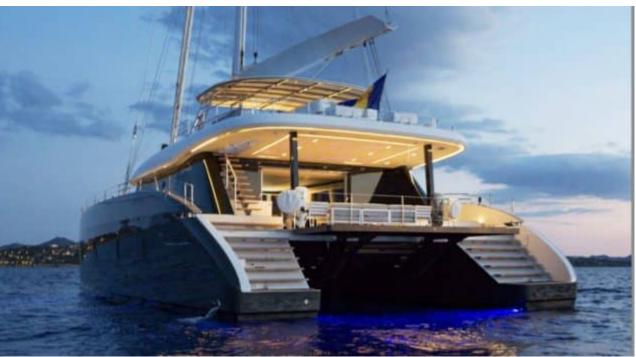

Cabins



Crew



# S/Y ABOVE & **BEYOND**















Air Conditioning



















Snorkeling Gear Sound System



Television















# EXTERIOR DESIGN































# INTERIOR DESIGN

































Features







# GALLERY LIFESTYLE











### Specifications



Low rate per day

8 333 €



High rate per day

11 666 €



Summer low rate per week

50 000 €



Summer high rate per week

70 000 €



Winter low rate per week

50 000 €



Winter high rate per week

50 000 €



Builder

Sunseeker



Year built

2019



Year refit

2022



Length

24.00 m



**Guests Cruising** 



**Cabins** 

Winter Cruising Area(s)

East Mediterranean, Greece

Summer Cruising Area(s) East Mediterranean, Greece

Crew

Max speed 12 knots

Cruising speed 10 knots

Fuel consumption 130 L/Hr

Type of cabins

4 (4 x Double)