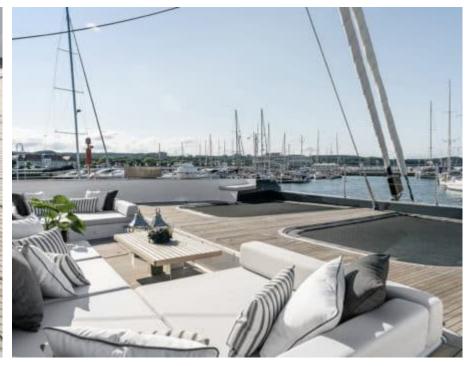

Cabins



Crew



# S/Y ABOVE & **BEYOND**















Air Conditioning



















Snorkeling Gear Sound System



Television















# EXTERIOR DESIGN































# INTERIOR DESIGN

































Features







# GALLERY LIFESTYLE











### Specifications



Low rate per day

8 333 €



High rate per day

11 666 €



Summer low rate per week

50 000 €



Summer high rate per week

70 000 €



Winter low rate per week

50 000 €



Winter high rate per week

50 000 €



Builder

Sunseeker



Year built

2019



Year refit

2022



Length

24.00 m



**Guests Cruising** 



**Cabins** 

Winter Cruising Area(s)

East Mediterranean, Greece

Summer Cruising Area(s) East Mediterranean, Greece

Crew

Max speed 12 knots

Cruising speed 10 knots

Fuel consumption 130 L/Hr

Type of cabins

4 (4 x Double)