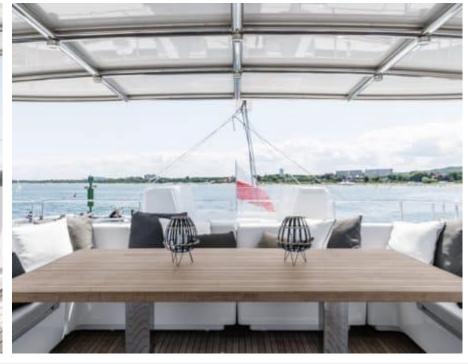

Cabins



Crew



# S/Y ABOVE & **BEYOND**















Air Conditioning



















Snorkeling Gear Sound System



Television















# EXTERIOR DESIGN































# INTERIOR DESIGN

































Features







# GALLERY LIFESTYLE











### Specifications



Low rate per day

8 333 €



High rate per day

11 666 €



Summer low rate per week

50 000 €



Summer high rate per week

70 000 €



Winter low rate per week

50 000 €



Winter high rate per week

50 000 €



Builder

Sunseeker



Year built

2019



Year refit

2022



Length

24.00 m



**Guests Cruising** 



**Cabins** 

Winter Cruising Area(s)

East Mediterranean, Greece

Summer Cruising Area(s) East Mediterranean, Greece

Crew

Max speed 12 knots

Cruising speed 10 knots

Fuel consumption 130 L/Hr

Type of cabins

4 (4 x Double)