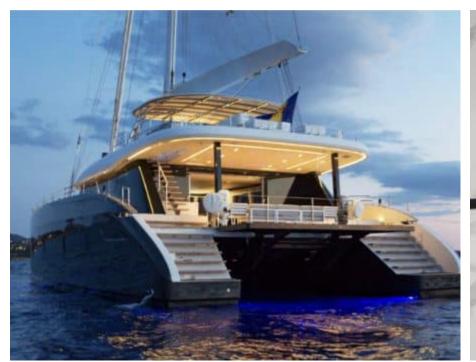

Cabins



Crew



# S/Y ABOVE & **BEYOND**















Air Conditioning



















Snorkeling Gear Sound System



Television















# EXTERIOR DESIGN































# INTERIOR DESIGN

































Features







# GALLERY LIFESTYLE











### Specifications



Low rate per day

8 333 €



High rate per day

11 666 €



Summer low rate per week

50 000 €



Summer high rate per week

70 000 €



Winter low rate per week

50 000 €



Winter high rate per week

50 000 €



Builder

Sunseeker



Year built

2019



Year refit

2022



Length

24.00 m



**Guests Cruising** 



**Cabins** 

Winter Cruising Area(s)

East Mediterranean, Greece

Summer Cruising Area(s) East Mediterranean, Greece

Crew

Max speed 12 knots

Cruising speed 10 knots

Fuel consumption 130 L/Hr

Type of cabins

4 (4 x Double)