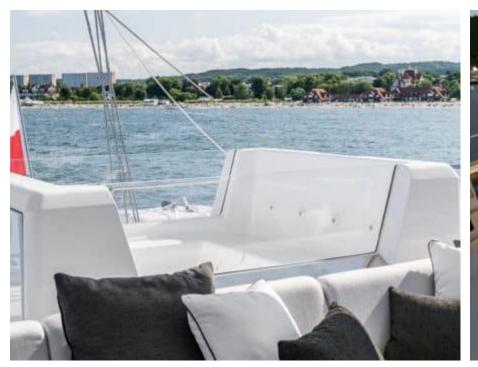

Cabins



Crew



# S/Y ABOVE & **BEYOND**















Air Conditioning



















Snorkeling Gear Sound System



Television















# EXTERIOR DESIGN































# INTERIOR DESIGN

































Features







# GALLERY LIFESTYLE











### Specifications



Low rate per day

8 333 €



High rate per day

11 666 €



Summer low rate per week

50 000 €



Summer high rate per week

70 000 €



Winter low rate per week

50 000 €



Winter high rate per week

50 000 €



Builder

Sunseeker



Year built

2019



Year refit

2022



Length

24.00 m



**Guests Cruising** 



**Cabins** 

Winter Cruising Area(s)

East Mediterranean, Greece

Summer Cruising Area(s) East Mediterranean, Greece

Crew

Max speed 12 knots

Cruising speed 10 knots

Fuel consumption 130 L/Hr

Type of cabins

4 (4 x Double)