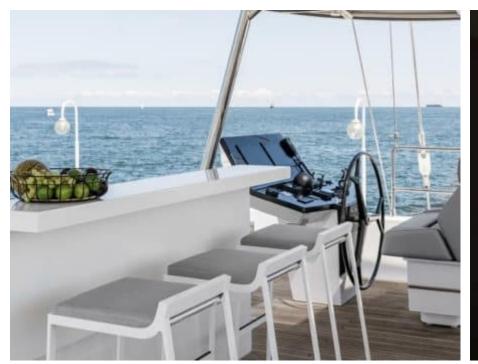

Cabins



Crew



# S/Y ABOVE & **BEYOND**















Air Conditioning



















Snorkeling Gear Sound System



Television















# EXTERIOR DESIGN































# INTERIOR DESIGN

































Features







# GALLERY LIFESTYLE











### Specifications



Low rate per day

8 333 €



High rate per day

11 666 €



Summer low rate per week

50 000 €



Summer high rate per week

70 000 €



Winter low rate per week

50 000 €



Winter high rate per week

50 000 €



Builder

Sunseeker



Year built

2019



Year refit

2022



Length

24.00 m



**Guests Cruising** 



**Cabins** 

Winter Cruising Area(s)

East Mediterranean, Greece

Summer Cruising Area(s) East Mediterranean, Greece

Crew

Max speed 12 knots

Cruising speed 10 knots

Fuel consumption 130 L/Hr

Type of cabins

4 (4 x Double)