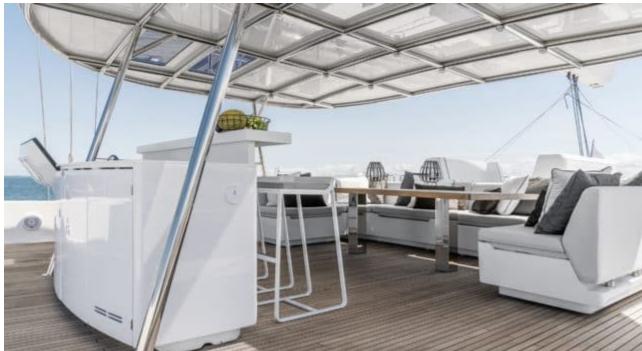

Cabins



Crew



# S/Y ABOVE & **BEYOND**















Air Conditioning



















Snorkeling Gear Sound System



Television















# EXTERIOR DESIGN































# INTERIOR DESIGN

































Features







# GALLERY LIFESTYLE











### Specifications



Low rate per day

8 333 €



High rate per day

11 666 €



Summer low rate per week

50 000 €



Summer high rate per week

70 000 €



Winter low rate per week

50 000 €



Winter high rate per week

50 000 €



Builder

Sunseeker



Year built

2019



Year refit

2022



Length

24.00 m



**Guests Cruising** 



**Cabins** 

Winter Cruising Area(s)

East Mediterranean, Greece

Summer Cruising Area(s) East Mediterranean, Greece

Crew

Max speed 12 knots

Cruising speed 10 knots

Fuel consumption 130 L/Hr

Type of cabins

4 (4 x Double)