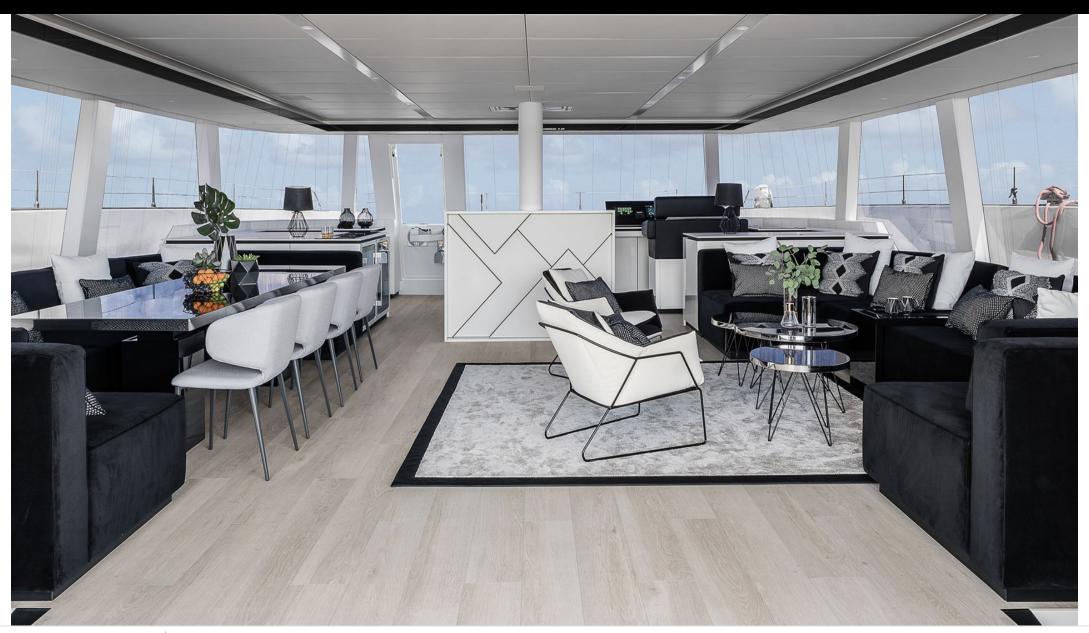

Cabins



Crew



# S/Y ABOVE & **BEYOND**















Air Conditioning



















Snorkeling Gear Sound System



Television















# EXTERIOR DESIGN































# INTERIOR DESIGN

































Features







# GALLERY LIFESTYLE











### Specifications



Low rate per day

8 333 €



High rate per day

11 666 €



Summer low rate per week

50 000 €



Summer high rate per week

70 000 €



Winter low rate per week

50 000 €



Winter high rate per week

50 000 €



Builder

Sunseeker



Year built

2019



Year refit

2022



Length

24.00 m



**Guests Cruising** 



**Cabins** 

Winter Cruising Area(s)

East Mediterranean, Greece

Summer Cruising Area(s) East Mediterranean, Greece

Crew

Max speed 12 knots

Cruising speed 10 knots

Fuel consumption 130 L/Hr

Type of cabins

4 (4 x Double)