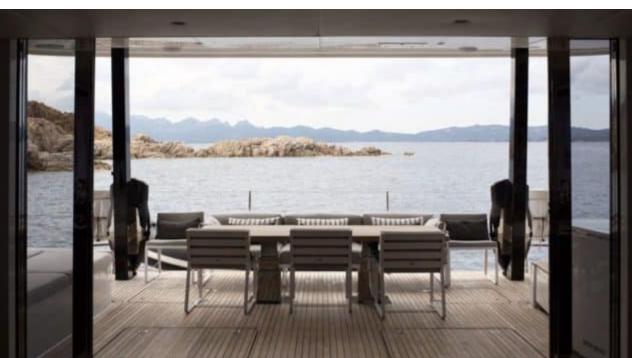

Cabins



Crew



# S/Y ABOVE & **BEYOND**















Air Conditioning



















Snorkeling Gear Sound System



Television















# EXTERIOR DESIGN































# INTERIOR DESIGN

































Features







# GALLERY LIFESTYLE











### Specifications



Low rate per day

8 333 €



High rate per day

11 666 €



Summer low rate per week

50 000 €



Summer high rate per week

70 000 €



Winter low rate per week

50 000 €



Winter high rate per week

50 000 €



Builder

Sunseeker



Year built

2019



Year refit

2022



Length

24.00 m



**Guests Cruising** 



**Cabins** 

Winter Cruising Area(s)

East Mediterranean, Greece

Summer Cruising Area(s) East Mediterranean, Greece

Crew

Max speed 12 knots

Cruising speed 10 knots

Fuel consumption 130 L/Hr

Type of cabins

4 (4 x Double)