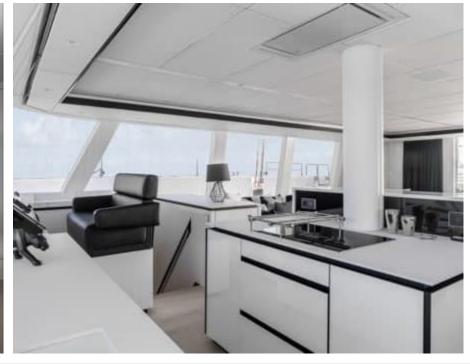

Cabins



Crew



# S/Y ABOVE & **BEYOND**















Air Conditioning



















Snorkeling Gear Sound System



Television















# EXTERIOR DESIGN































# INTERIOR DESIGN

































Features







# GALLERY LIFESTYLE











### Specifications



Low rate per day

8 333 €



High rate per day

11 666 €



Summer low rate per week

50 000 €



Summer high rate per week

70 000 €



Winter low rate per week

50 000 €



Winter high rate per week

50 000 €



Builder

Sunseeker



Year built

2019



Year refit

2022



Length

24.00 m



**Guests Cruising** 



**Cabins** 

Winter Cruising Area(s)

East Mediterranean, Greece

Summer Cruising Area(s) East Mediterranean, Greece

Crew

Max speed 12 knots

Cruising speed 10 knots

Fuel consumption 130 L/Hr

Type of cabins

4 (4 x Double)