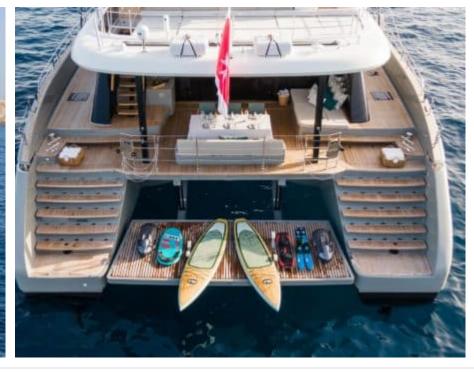

Cabins **4** 



Crew **4** 



#### S/Y GREYB















Air Conditioning



















toys



Wakeboard









### **EXTERIOR DESIGN**

































































# INTERIOR DESIGN





Specifications

Features

























# GALLERY LIFESTYLE





Features





#### Specifications



Low rate per day

12 500 €



High rate per day

\$ 15 000



Summer low rate per week

75 000 €



Summer high rate per week

84 000 €



Winter low rate per week

\$ 80 000



Winter high rate per week

\$ 90 000



Builder

Sunreef Yachts



Year built

2022



Length

23.99 m



**Guests Cruising** 

10



Cabins

4

Winter Cruising Area(s)

Caribbean & Bahamas

Summer Cruising Area(s)

West Mediterranean

Crew

Max speed 12 knots

Cruising speed 12 knots

Fuel consumption

40 L/Hr

Type of cabins

4 (4 x Double)