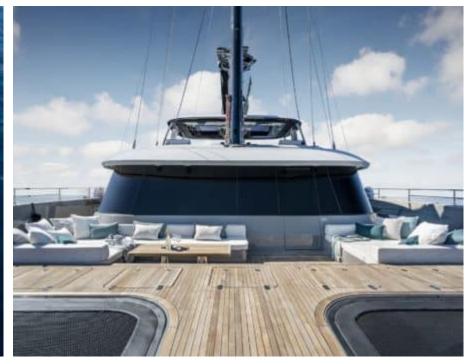

Cabins **4** 



Crew **4** 



#### S/Y GREYB















Air Conditioning



















toys



Wakeboard









### **EXTERIOR DESIGN**

































































# INTERIOR DESIGN





Specifications

Features

























# GALLERY LIFESTYLE





Features





#### Specifications



Low rate per day

12 500 €



High rate per day

\$ 15 000



Summer low rate per week

75 000 €



Summer high rate per week

84 000 €



Winter low rate per week

\$ 80 000



Winter high rate per week

\$ 90 000



Builder

Sunreef Yachts



Year built

2022



Length

23.99 m



**Guests Cruising** 

10



Cabins

4

Winter Cruising Area(s)

Caribbean & Bahamas

Summer Cruising Area(s)

West Mediterranean

Crew

Max speed 12 knots

Cruising speed 12 knots

Fuel consumption

40 L/Hr

Type of cabins

4 (4 x Double)