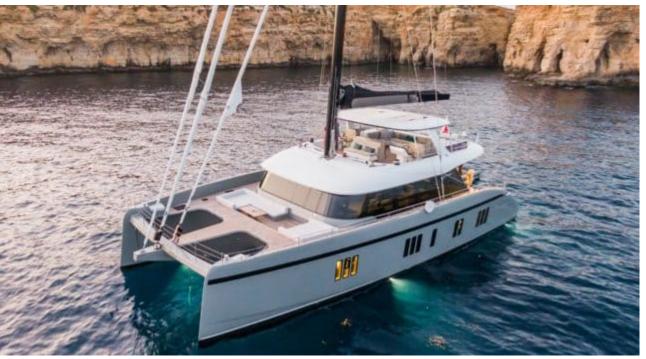

### **EXTERIOR DESIGN**

2022

Length

23.99 m

**Guests Cruising** 

10

Cabins

4

Winter Cruising Area(s)

Caribbean & Bahamas

Summer Cruising Area(s)

West Mediterranean

Crew

Max speed 12 knots

Cruising speed 12 knots

Fuel consumption

40 L/Hr