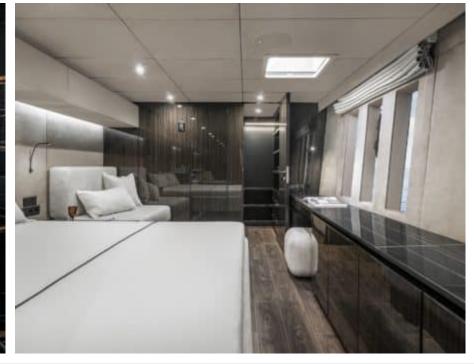

Cabins **4** 



Crew **4** 



#### S/Y GREYB















Air Conditioning



















toys



Wakeboard









### **EXTERIOR DESIGN**

































































# INTERIOR DESIGN





Specifications

Features

























# GALLERY LIFESTYLE





Features





#### Specifications



Low rate per day

12 500 €



High rate per day

\$ 15 000



Summer low rate per week

75 000 €



Summer high rate per week

84 000 €



Winter low rate per week

\$ 80 000



Winter high rate per week

\$ 90 000



Builder

Sunreef Yachts



Year built

2022



Length

23.99 m



**Guests Cruising** 

10



Cabins

4

Winter Cruising Area(s)

Caribbean & Bahamas

Summer Cruising Area(s)

West Mediterranean

Crew

Max speed 12 knots

Cruising speed 12 knots

Fuel consumption

40 L/Hr

Type of cabins

4 (4 x Double)