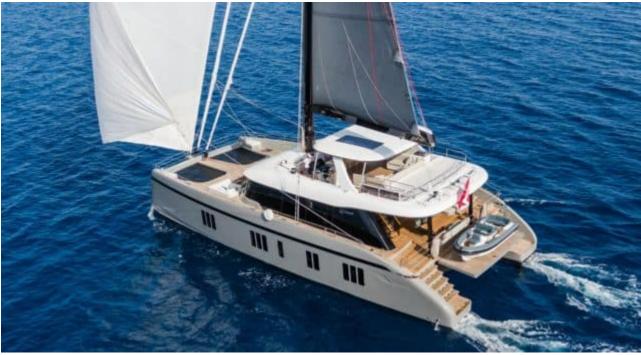

Cabins **4** 



Crew **4** 



#### S/Y GREYB















Air Conditioning



















toys



Wakeboard









### **EXTERIOR DESIGN**

































































# INTERIOR DESIGN





Specifications

Features

























# GALLERY LIFESTYLE





Features





#### Specifications



Low rate per day

12 500 €



High rate per day

\$ 15 000



Summer low rate per week

75 000 €



Summer high rate per week

84 000 €



Winter low rate per week

\$ 80 000



Winter high rate per week

\$ 90 000



Builder

Sunreef Yachts



Year built

2022



Length

23.99 m



**Guests Cruising** 

10



Cabins

4

Winter Cruising Area(s)

Caribbean & Bahamas

Summer Cruising Area(s)

West Mediterranean

Crew

Max speed 12 knots

Cruising speed 12 knots

Fuel consumption

40 L/Hr

Type of cabins

4 (4 x Double)