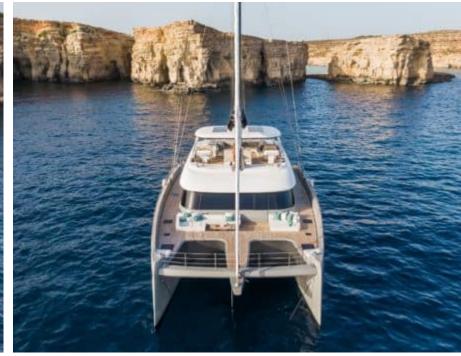

Cabins **4** 



Crew **4** 



#### S/Y GREYB















Air Conditioning



















toys



Wakeboard









### **EXTERIOR DESIGN**

































































# INTERIOR DESIGN





Specifications

Features

























# GALLERY LIFESTYLE





Features





#### Specifications



Low rate per day

12 500 €



High rate per day

\$ 15 000



Summer low rate per week

75 000 €



Summer high rate per week

84 000 €



Winter low rate per week

\$ 80 000



Winter high rate per week

\$ 90 000



Builder

Sunreef Yachts



Year built

2022



Length

23.99 m



**Guests Cruising** 

10



Cabins

4

Winter Cruising Area(s)

Caribbean & Bahamas

Summer Cruising Area(s)

West Mediterranean

Crew

Max speed 12 knots

Cruising speed 12 knots

Fuel consumption

40 L/Hr

Type of cabins

4 (4 x Double)