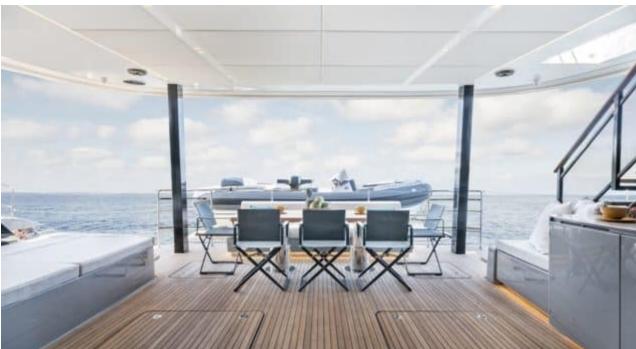

Cabins **4** 



Crew **4** 



#### S/Y GREYB















Air Conditioning



















toys



Wakeboard









### **EXTERIOR DESIGN**

































































# INTERIOR DESIGN





Specifications

Features

























# GALLERY LIFESTYLE





Features





#### Specifications



Low rate per day

12 500 €



High rate per day

\$ 15 000



Summer low rate per week

75 000 €



Summer high rate per week

84 000 €



Winter low rate per week

\$ 80 000



Winter high rate per week

\$ 90 000



Builder

Sunreef Yachts



Year built

2022



Length

23.99 m



**Guests Cruising** 

10



Cabins

4

Winter Cruising Area(s)

Caribbean & Bahamas

Summer Cruising Area(s)

West Mediterranean

Crew

Max speed 12 knots

Cruising speed 12 knots

Fuel consumption

40 L/Hr

Type of cabins

4 (4 x Double)