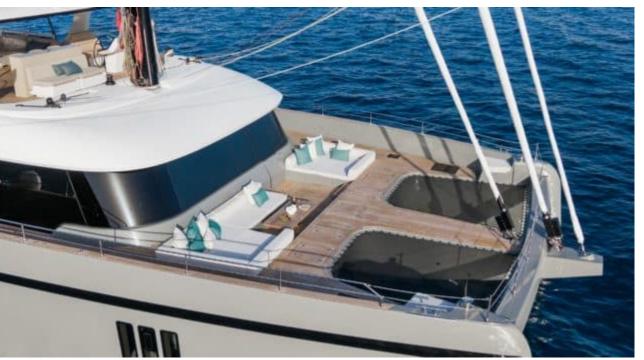

Cabins **4** 



Crew **4** 



#### S/Y GREYB















Air Conditioning



















toys



Wakeboard









### **EXTERIOR DESIGN**

































































# INTERIOR DESIGN





Specifications

Features

























# GALLERY LIFESTYLE





Features





#### Specifications



Low rate per day

12 500 €



High rate per day

\$ 15 000



Summer low rate per week

75 000 €



Summer high rate per week

84 000 €



Winter low rate per week

\$ 80 000



Winter high rate per week

\$ 90 000



Builder

Sunreef Yachts



Year built

2022



Length

23.99 m



**Guests Cruising** 

10



Cabins

4

Winter Cruising Area(s)

Caribbean & Bahamas

Summer Cruising Area(s)

West Mediterranean

Crew

Max speed 12 knots

Cruising speed 12 knots

Fuel consumption

40 L/Hr

Type of cabins

4 (4 x Double)