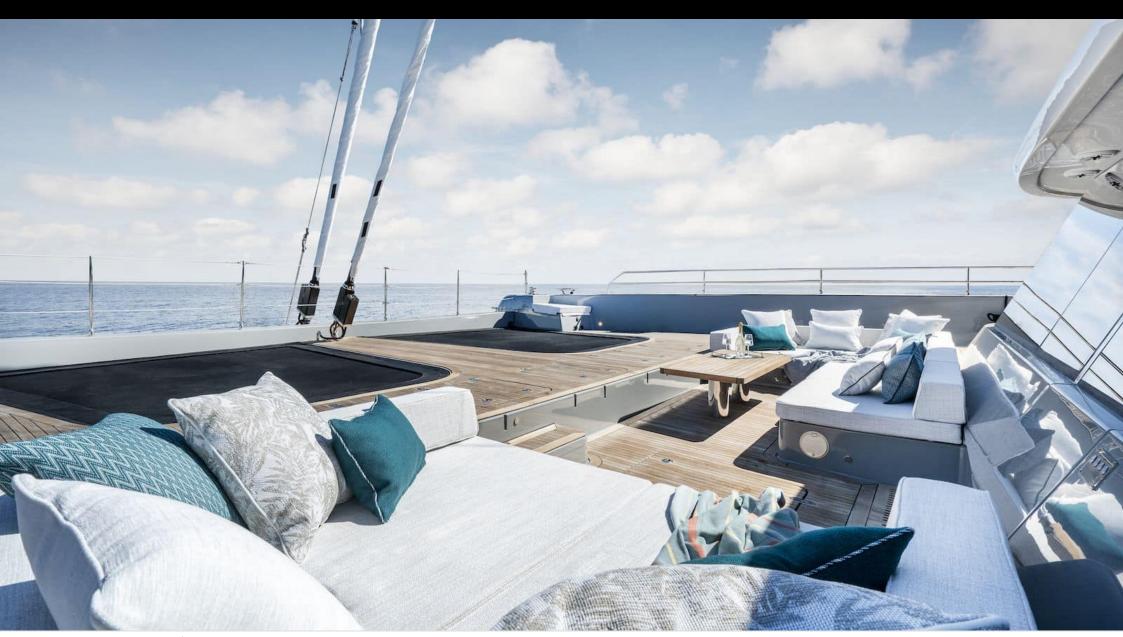

Cabins **4** 



Crew **4** 



#### S/Y GREYB















Air Conditioning



















toys



Wakeboard









### **EXTERIOR DESIGN**

































































# INTERIOR DESIGN





Specifications

Features

























# GALLERY LIFESTYLE





Features





#### Specifications



Low rate per day

12 500 €



High rate per day

\$ 15 000



Summer low rate per week

75 000 €



Summer high rate per week

84 000 €



Winter low rate per week

\$ 80 000



Winter high rate per week

\$ 90 000



Builder

Sunreef Yachts



Year built

2022



Length

23.99 m



**Guests Cruising** 

10



Cabins

4

Winter Cruising Area(s)

Caribbean & Bahamas

Summer Cruising Area(s)

West Mediterranean

Crew

Max speed 12 knots

Cruising speed 12 knots

Fuel consumption

40 L/Hr

Type of cabins

4 (4 x Double)