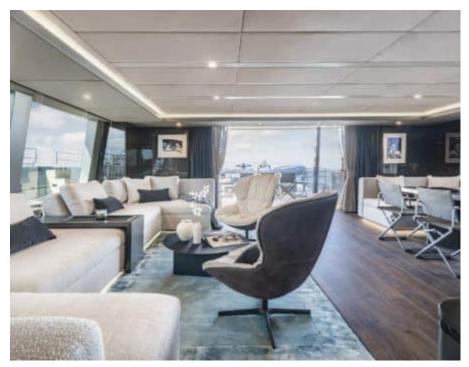

Cabins **4** 



Crew **4** 



#### S/Y GREYB















Air Conditioning



















toys



Wakeboard









### **EXTERIOR DESIGN**

































































# INTERIOR DESIGN





Specifications

Features

























# GALLERY LIFESTYLE





Features





#### Specifications



Low rate per day

12 500 €



High rate per day

\$ 15 000



Summer low rate per week

75 000 €



Summer high rate per week

84 000 €



Winter low rate per week

\$ 80 000



Winter high rate per week

\$ 90 000



Builder

Sunreef Yachts



Year built

2022



Length

23.99 m



**Guests Cruising** 

10



Cabins

4

Winter Cruising Area(s)

Caribbean & Bahamas

Summer Cruising Area(s)

West Mediterranean

Crew

Max speed 12 knots

Cruising speed 12 knots

Fuel consumption

40 L/Hr

Type of cabins

4 (4 x Double)