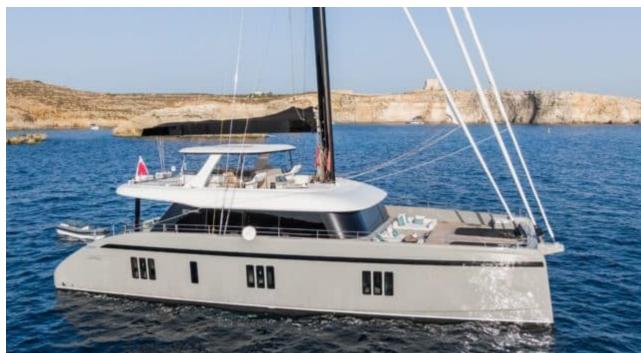

Cabins **4** 



Crew **4** 



#### S/Y GREYB















Air Conditioning



















toys



Wakeboard









### **EXTERIOR DESIGN**

































































# INTERIOR DESIGN





Specifications

Features

























# GALLERY LIFESTYLE





Features





#### Specifications



Low rate per day

12 500 €



High rate per day

\$ 15 000



Summer low rate per week

75 000 €



Summer high rate per week

84 000 €



Winter low rate per week

\$ 80 000



Winter high rate per week

\$ 90 000



Builder

Sunreef Yachts



Year built

2022



Length

23.99 m



**Guests Cruising** 

10



Cabins

4

Winter Cruising Area(s)

Caribbean & Bahamas

Summer Cruising Area(s)

West Mediterranean

Crew

Max speed 12 knots

Cruising speed 12 knots

Fuel consumption

40 L/Hr

Type of cabins

4 (4 x Double)