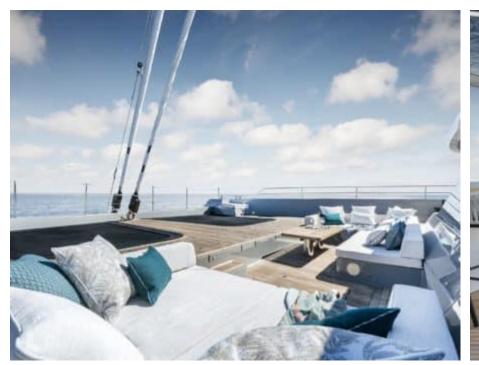

Cabins **4** 



Crew **4** 



#### S/Y GREYB















Air Conditioning



















toys



Wakeboard









### **EXTERIOR DESIGN**

































































# INTERIOR DESIGN





Specifications

Features

























# GALLERY LIFESTYLE





Features





#### Specifications



Low rate per day

12 500 €



High rate per day

\$ 15 000



Summer low rate per week

75 000 €



Summer high rate per week

84 000 €



Winter low rate per week

\$ 80 000



Winter high rate per week

\$ 90 000



Builder

Sunreef Yachts



Year built

2022



Length

23.99 m



**Guests Cruising** 

10



Cabins

4

Winter Cruising Area(s)

Caribbean & Bahamas

Summer Cruising Area(s)

West Mediterranean

Crew

Max speed 12 knots

Cruising speed 12 knots

Fuel consumption

40 L/Hr

Type of cabins

4 (4 x Double)