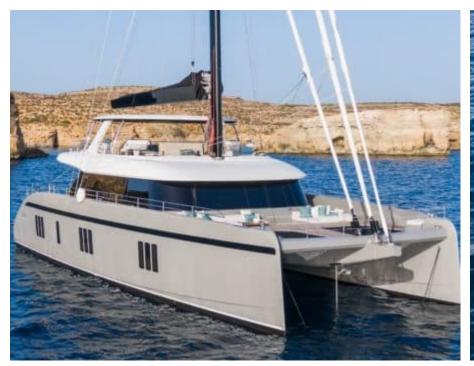

Cabins **4** 



Crew **4** 



#### S/Y GREYB















Air Conditioning



















toys



Wakeboard









### **EXTERIOR DESIGN**

































































# INTERIOR DESIGN





Specifications

Features

























# GALLERY LIFESTYLE





Features





#### Specifications



Low rate per day

12 500 €



High rate per day

\$ 15 000



Summer low rate per week

75 000 €



Summer high rate per week

84 000 €



Winter low rate per week

\$ 80 000



Winter high rate per week

\$ 90 000



Builder

Sunreef Yachts



Year built

2022



Length

23.99 m



**Guests Cruising** 

10



Cabins

4

Winter Cruising Area(s)

Caribbean & Bahamas

Summer Cruising Area(s)

West Mediterranean

Crew

Max speed 12 knots

Cruising speed 12 knots

Fuel consumption

40 L/Hr

Type of cabins

4 (4 x Double)