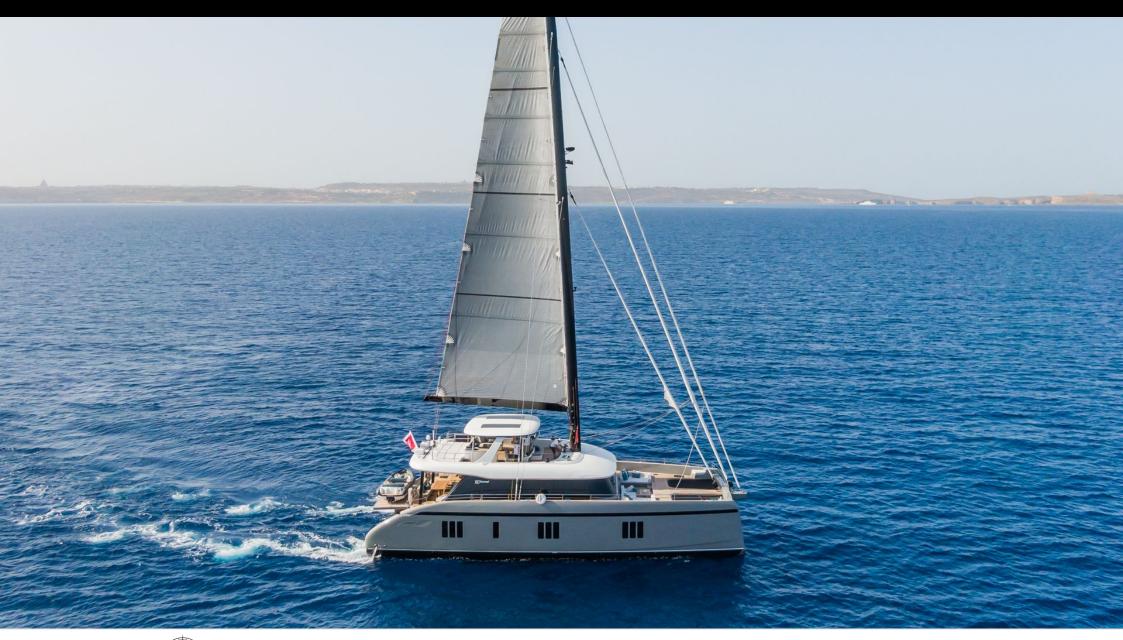

Cabins **4** 



Crew **4** 



#### S/Y GREYB















Air Conditioning



















toys



Wakeboard









### **EXTERIOR DESIGN**

































































# INTERIOR DESIGN





Specifications

Features

























# GALLERY LIFESTYLE





Features





#### Specifications



Low rate per day

12 500 €



High rate per day

\$ 15 000



Summer low rate per week

75 000 €



Summer high rate per week

84 000 €



Winter low rate per week

\$ 80 000



Winter high rate per week

\$ 90 000



Builder

Sunreef Yachts



Year built

2022



Length

23.99 m



**Guests Cruising** 

10



Cabins

4

Winter Cruising Area(s)

Caribbean & Bahamas

Summer Cruising Area(s)

West Mediterranean

Crew

Max speed 12 knots

Cruising speed 12 knots

Fuel consumption

40 L/Hr

Type of cabins

4 (4 x Double)