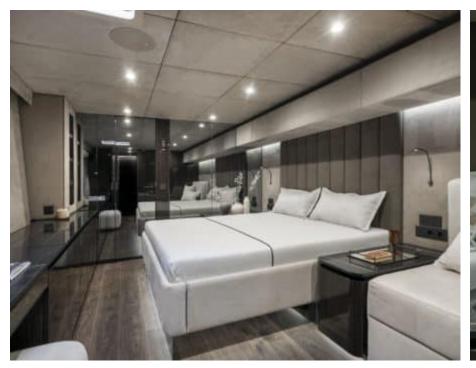

Cabins **4** 



Crew **4** 



#### S/Y GREYB















Air Conditioning



















toys



Wakeboard









### **EXTERIOR DESIGN**

































































# INTERIOR DESIGN





Specifications

Features

























# GALLERY LIFESTYLE





Features





#### Specifications



Low rate per day

12 500 €



High rate per day

\$ 15 000



Summer low rate per week

75 000 €



Summer high rate per week

84 000 €



Winter low rate per week

\$ 80 000



Winter high rate per week

\$ 90 000



Builder

Sunreef Yachts



Year built

2022



Length

23.99 m



**Guests Cruising** 

10



Cabins

4

Winter Cruising Area(s)

Caribbean & Bahamas

Summer Cruising Area(s)

West Mediterranean

Crew

Max speed 12 knots

Cruising speed 12 knots

Fuel consumption

40 L/Hr

Type of cabins

4 (4 x Double)