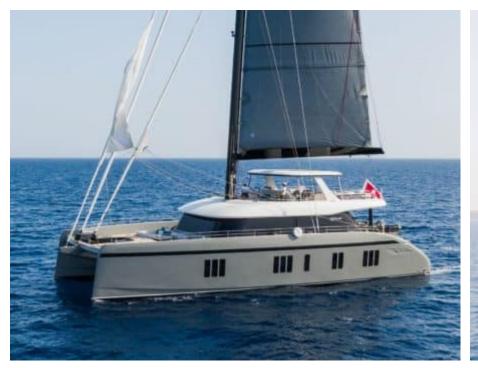

Cabins **4** 



Crew **4** 



#### S/Y GREYB















Air Conditioning



















toys



Wakeboard









### **EXTERIOR DESIGN**

































































# INTERIOR DESIGN





Specifications

Features

























# GALLERY LIFESTYLE





Features





#### Specifications



Low rate per day

12 500 €



High rate per day

\$ 15 000



Summer low rate per week

75 000 €



Summer high rate per week

84 000 €



Winter low rate per week

\$ 80 000



Winter high rate per week

\$ 90 000



Builder

Sunreef Yachts



Year built

2022



Length

23.99 m



**Guests Cruising** 

10



Cabins

4

Winter Cruising Area(s)

Caribbean & Bahamas

Summer Cruising Area(s)

West Mediterranean

Crew

Max speed 12 knots

Cruising speed 12 knots

Fuel consumption

40 L/Hr

Type of cabins

4 (4 x Double)