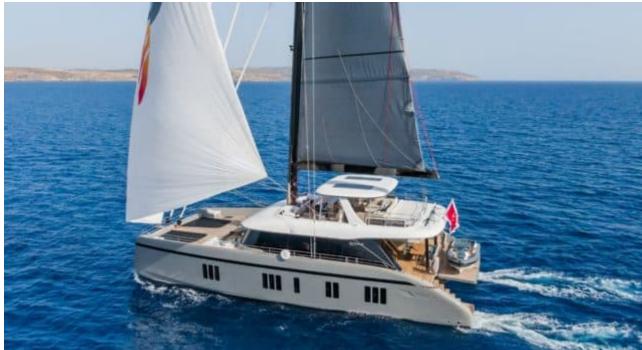

Cabins **4** 



Crew **4** 



#### S/Y GREYB















Air Conditioning



















toys



Wakeboard









### **EXTERIOR DESIGN**

































































# INTERIOR DESIGN





Specifications

Features

























# GALLERY LIFESTYLE





Features





#### Specifications



Low rate per day

12 500 €



High rate per day

\$ 15 000



Summer low rate per week

75 000 €



Summer high rate per week

84 000 €



Winter low rate per week

\$ 80 000



Winter high rate per week

\$ 90 000



Builder

Sunreef Yachts



Year built

2022



Length

23.99 m



**Guests Cruising** 

10



Cabins

4

Winter Cruising Area(s)

Caribbean & Bahamas

Summer Cruising Area(s)

West Mediterranean

Crew

Max speed 12 knots

Cruising speed 12 knots

Fuel consumption

40 L/Hr

Type of cabins

4 (4 x Double)