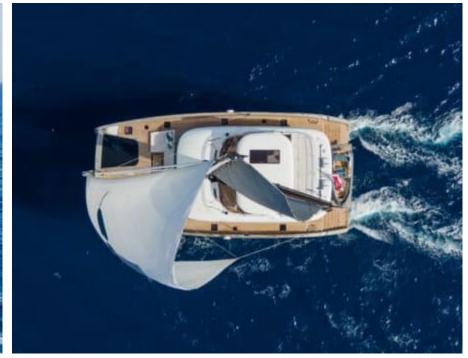

Cabins **4** 



Crew **4** 



#### S/Y GREYB















Air Conditioning



















toys



Wakeboard









### **EXTERIOR DESIGN**

































































# INTERIOR DESIGN





Specifications

Features

























# GALLERY LIFESTYLE





Features





#### Specifications



Low rate per day

12 500 €



High rate per day

\$ 15 000



Summer low rate per week

75 000 €



Summer high rate per week

84 000 €



Winter low rate per week

\$ 80 000



Winter high rate per week

\$ 90 000



Builder

Sunreef Yachts



Year built

2022



Length

23.99 m



**Guests Cruising** 

10



Cabins

4

Winter Cruising Area(s)

Caribbean & Bahamas

Summer Cruising Area(s)

West Mediterranean

Crew

Max speed 12 knots

Cruising speed 12 knots

Fuel consumption

40 L/Hr

Type of cabins

4 (4 x Double)