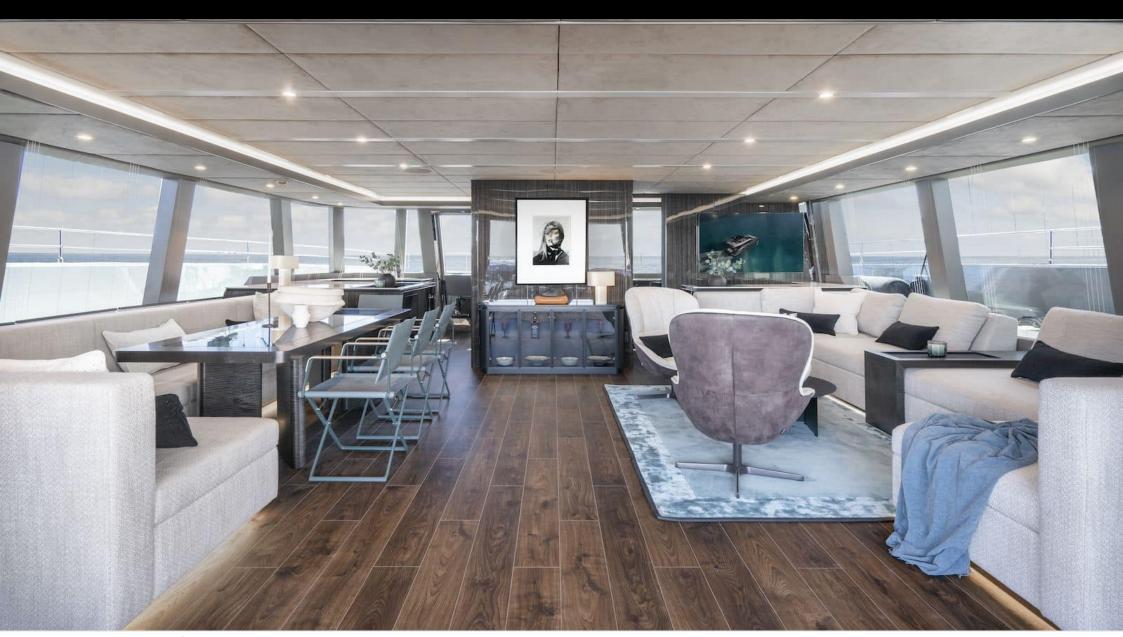

Cabins **4** 



Crew **4** 



#### S/Y GREYB















Air Conditioning



















toys



Wakeboard









### **EXTERIOR DESIGN**

































































# INTERIOR DESIGN





Specifications

Features

























# GALLERY LIFESTYLE





Features





#### Specifications



Low rate per day

12 500 €



High rate per day

\$ 15 000



Summer low rate per week

75 000 €



Summer high rate per week

84 000 €



Winter low rate per week

\$ 80 000



Winter high rate per week

\$ 90 000



Builder

Sunreef Yachts



Year built

2022



Length

23.99 m



**Guests Cruising** 

10



Cabins

4

Winter Cruising Area(s)

Caribbean & Bahamas

Summer Cruising Area(s)

West Mediterranean

Crew

Max speed 12 knots

Cruising speed 12 knots

Fuel consumption

40 L/Hr

Type of cabins

4 (4 x Double)