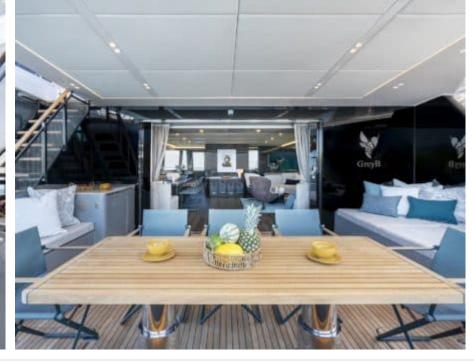

Cabins **4** 



Crew **4** 



#### S/Y GREYB















Air Conditioning



















toys



Wakeboard









### **EXTERIOR DESIGN**

































































# INTERIOR DESIGN





Specifications

Features

























# GALLERY LIFESTYLE





Features





#### Specifications



Low rate per day

12 500 €



High rate per day

\$ 15 000



Summer low rate per week

75 000 €



Summer high rate per week

84 000 €



Winter low rate per week

\$ 80 000



Winter high rate per week

\$ 90 000



Builder

Sunreef Yachts



Year built

2022



Length

23.99 m



**Guests Cruising** 

10



Cabins

4

Winter Cruising Area(s)

Caribbean & Bahamas

Summer Cruising Area(s)

West Mediterranean

Crew

Max speed 12 knots

Cruising speed 12 knots

Fuel consumption

40 L/Hr

Type of cabins

4 (4 x Double)