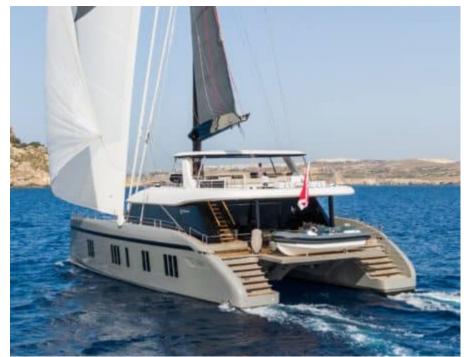

Cabins **4** 



Crew **4** 



#### S/Y GREYB















Air Conditioning



















toys



Wakeboard









### **EXTERIOR DESIGN**

































































# INTERIOR DESIGN





Specifications

Features

























# GALLERY LIFESTYLE





Features





#### Specifications



Low rate per day

12 500 €



High rate per day

\$ 15 000



Summer low rate per week

75 000 €



Summer high rate per week

84 000 €



Winter low rate per week

\$ 80 000



Winter high rate per week

\$ 90 000



Builder

Sunreef Yachts



Year built

2022



Length

23.99 m



**Guests Cruising** 

10



Cabins

4

Winter Cruising Area(s)

Caribbean & Bahamas

Summer Cruising Area(s)

West Mediterranean

Crew

Max speed 12 knots

Cruising speed 12 knots

Fuel consumption

40 L/Hr

Type of cabins

4 (4 x Double)