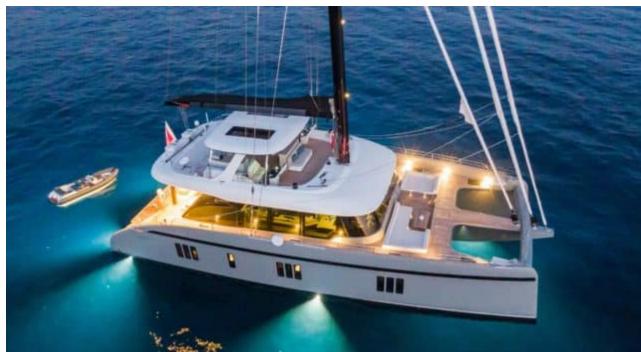

Cabins **4** 



Crew **4** 



#### S/Y GREYB















Air Conditioning



















toys



Wakeboard









### **EXTERIOR DESIGN**

































































# INTERIOR DESIGN





Specifications

Features

























# GALLERY LIFESTYLE





Features





#### Specifications



Low rate per day

12 500 €



High rate per day

\$ 15 000



Summer low rate per week

75 000 €



Summer high rate per week

84 000 €



Winter low rate per week

\$ 80 000



Winter high rate per week

\$ 90 000



Builder

Sunreef Yachts



Year built

2022



Length

23.99 m



**Guests Cruising** 

10



Cabins

4

Winter Cruising Area(s)

Caribbean & Bahamas

Summer Cruising Area(s)

West Mediterranean

Crew

Max speed 12 knots

Cruising speed 12 knots

Fuel consumption

40 L/Hr

Type of cabins

4 (4 x Double)