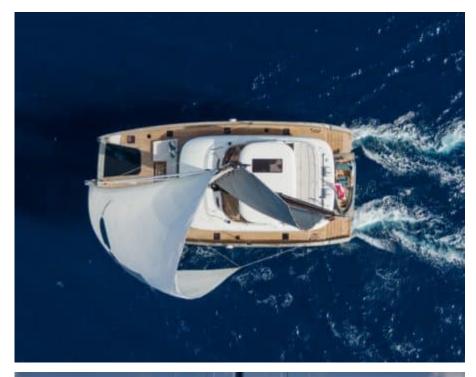

Cabins **4** 



Crew **4** 



#### S/Y GREYB















Air Conditioning



















toys



Wakeboard









### **EXTERIOR DESIGN**

































































# INTERIOR DESIGN





Specifications

Features

























# GALLERY LIFESTYLE





Features





#### Specifications



Low rate per day

12 500 €



High rate per day

\$ 15 000



Summer low rate per week

75 000 €



Summer high rate per week

84 000 €



Winter low rate per week

\$ 80 000



Winter high rate per week

\$ 90 000



Builder

Sunreef Yachts



Year built

2022



Length

23.99 m



**Guests Cruising** 

10



Cabins

4

Winter Cruising Area(s)

Caribbean & Bahamas

Summer Cruising Area(s)

West Mediterranean

Crew

Max speed 12 knots

Cruising speed 12 knots

Fuel consumption

40 L/Hr

Type of cabins

4 (4 x Double)