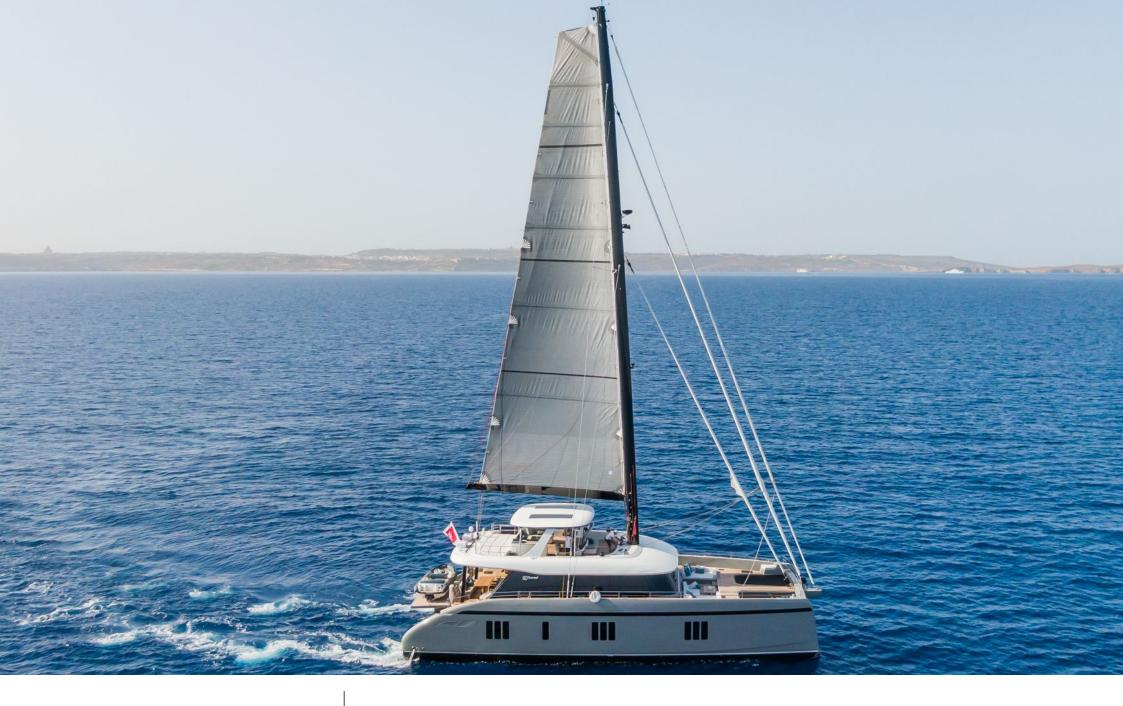

### **EXTERIOR DESIGN**

2022

Length

23.99 m

**Guests Cruising** 

10

Cabins

4

Winter Cruising Area(s)