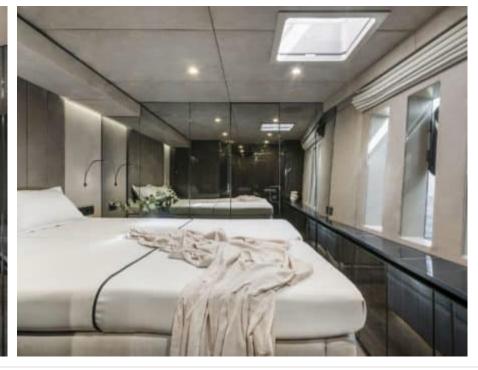

Cabins **4** 



Crew **4** 



#### S/Y GREYB















Air Conditioning



















toys



Wakeboard









### **EXTERIOR DESIGN**

































































# INTERIOR DESIGN





Specifications

Features

























# GALLERY LIFESTYLE





Features





#### Specifications



Low rate per day

12 500 €



High rate per day

\$ 15 000



Summer low rate per week

75 000 €



Summer high rate per week

84 000 €



Winter low rate per week

\$ 80 000



Winter high rate per week

\$ 90 000



Builder

Sunreef Yachts



Year built

2022



Length

23.99 m



**Guests Cruising** 

10



Cabins

4

Winter Cruising Area(s)

Caribbean & Bahamas

Summer Cruising Area(s)

West Mediterranean

Crew

Max speed 12 knots

Cruising speed 12 knots

Fuel consumption

40 L/Hr

Type of cabins

4 (4 x Double)