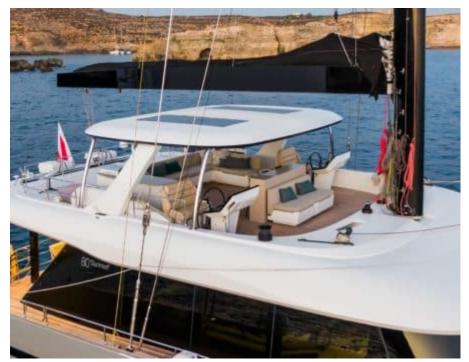

Cabins **4** 



Crew **4** 



#### S/Y GREYB















Air Conditioning



















toys



Wakeboard









### **EXTERIOR DESIGN**

































































# INTERIOR DESIGN





Specifications

Features

























# GALLERY LIFESTYLE





Features





#### Specifications



Low rate per day

12 500 €



High rate per day

\$ 15 000



Summer low rate per week

75 000 €



Summer high rate per week

84 000 €



Winter low rate per week

\$ 80 000



Winter high rate per week

\$ 90 000



Builder

Sunreef Yachts



Year built

2022



Length

23.99 m



**Guests Cruising** 

10



Cabins

4

Winter Cruising Area(s)

Caribbean & Bahamas

Summer Cruising Area(s)

West Mediterranean

Crew

Max speed 12 knots

Cruising speed 12 knots

Fuel consumption

40 L/Hr

Type of cabins

4 (4 x Double)