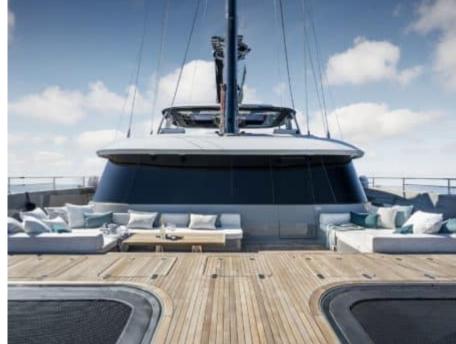

Cabins **4** 



Crew **4** 



#### S/Y GREYB















Air Conditioning



















toys



Wakeboard









### **EXTERIOR DESIGN**

































































# INTERIOR DESIGN





Specifications

Features

























# GALLERY LIFESTYLE





Features





#### Specifications



Low rate per day

12 500 €



High rate per day

\$ 15 000



Summer low rate per week

75 000 €



Summer high rate per week

84 000 €



Winter low rate per week

\$ 80 000



Winter high rate per week

\$ 90 000



Builder

Sunreef Yachts



Year built

2022



Length

23.99 m



**Guests Cruising** 

10



Cabins

4

Winter Cruising Area(s)

Caribbean & Bahamas

Summer Cruising Area(s)

West Mediterranean

Crew

Max speed 12 knots

Cruising speed 12 knots

Fuel consumption

40 L/Hr

Type of cabins

4 (4 x Double)