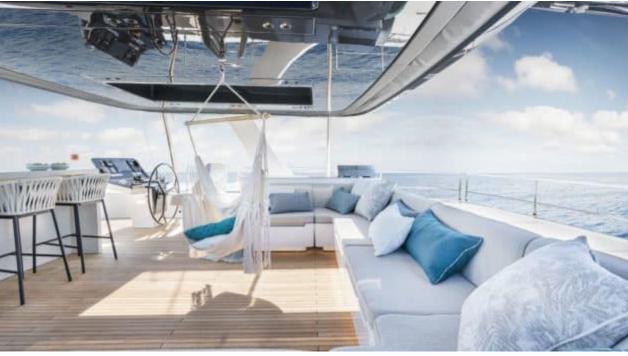

Cabins **4** 



Crew **4** 



#### S/Y GREYB















Air Conditioning



















toys



Wakeboard









### **EXTERIOR DESIGN**

































































# INTERIOR DESIGN





Specifications

Features

























# GALLERY LIFESTYLE





Features





#### Specifications



Low rate per day

12 500 €



High rate per day

\$ 15 000



Summer low rate per week

75 000 €



Summer high rate per week

84 000 €



Winter low rate per week

\$ 80 000



Winter high rate per week

\$ 90 000



Builder

Sunreef Yachts



Year built

2022



Length

23.99 m



**Guests Cruising** 

10



Cabins

4

Winter Cruising Area(s)

Caribbean & Bahamas

Summer Cruising Area(s)

West Mediterranean

Crew

Max speed 12 knots

Cruising speed 12 knots

Fuel consumption

40 L/Hr

Type of cabins

4 (4 x Double)