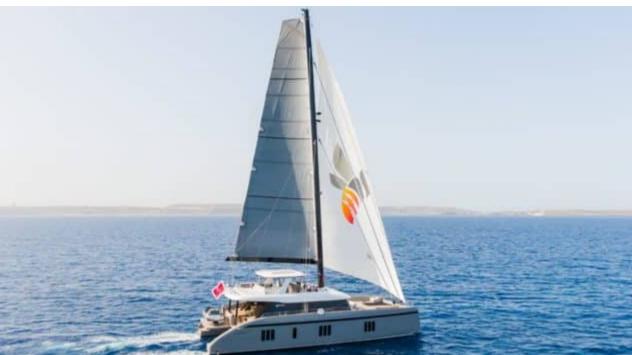

Cabins **4** 



Crew **4** 



#### S/Y GREYB















Air Conditioning



















toys



Wakeboard









### **EXTERIOR DESIGN**

































































# INTERIOR DESIGN





Specifications

Features

























# GALLERY LIFESTYLE





Features





#### Specifications



Low rate per day

12 500 €



High rate per day

\$ 15 000



Summer low rate per week

75 000 €



Summer high rate per week

84 000 €



Winter low rate per week

\$ 80 000



Winter high rate per week

\$ 90 000



Builder

Sunreef Yachts



Year built

2022



Length

23.99 m



**Guests Cruising** 

10



Cabins

4

Winter Cruising Area(s)

Caribbean & Bahamas

Summer Cruising Area(s)

West Mediterranean

Crew

Max speed 12 knots

Cruising speed 12 knots

Fuel consumption

40 L/Hr

Type of cabins

4 (4 x Double)