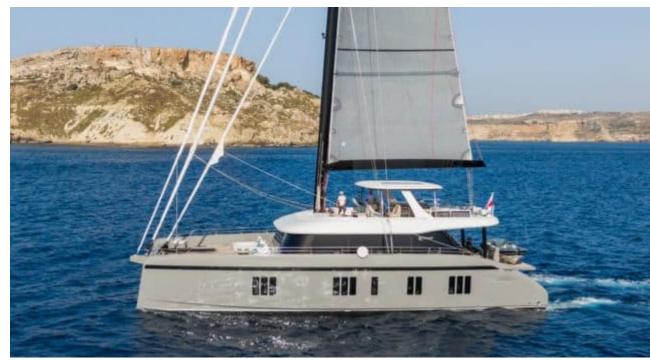

Cabins **4** 



Crew **4** 



#### S/Y GREYB















Air Conditioning



















toys



Wakeboard









### **EXTERIOR DESIGN**

































































# INTERIOR DESIGN





Specifications

Features

























# GALLERY LIFESTYLE





Features





#### Specifications



Low rate per day

12 500 €



High rate per day

\$ 15 000



Summer low rate per week

75 000 €



Summer high rate per week

84 000 €



Winter low rate per week

\$ 80 000



Winter high rate per week

\$ 90 000



Builder

Sunreef Yachts



Year built

2022



Length

23.99 m



**Guests Cruising** 

10



Cabins

4

Winter Cruising Area(s)

Caribbean & Bahamas

Summer Cruising Area(s)

West Mediterranean

Crew

Max speed 12 knots

Cruising speed 12 knots

Fuel consumption

40 L/Hr

Type of cabins

4 (4 x Double)