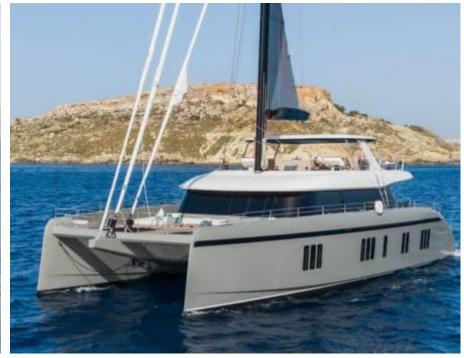

Cabins **4** 



Crew **4** 



#### S/Y GREYB















Air Conditioning



















toys



Wakeboard









### **EXTERIOR DESIGN**

































































# INTERIOR DESIGN





Specifications

Features

























# GALLERY LIFESTYLE





Features





#### Specifications



Low rate per day

12 500 €



High rate per day

\$ 15 000



Summer low rate per week

75 000 €



Summer high rate per week

84 000 €



Winter low rate per week

\$ 80 000



Winter high rate per week

\$ 90 000



Builder

Sunreef Yachts



Year built

2022



Length

23.99 m



**Guests Cruising** 

10



Cabins

4

Winter Cruising Area(s)

Caribbean & Bahamas

Summer Cruising Area(s)

West Mediterranean

Crew

Max speed 12 knots

Cruising speed 12 knots

Fuel consumption

40 L/Hr

Type of cabins

4 (4 x Double)