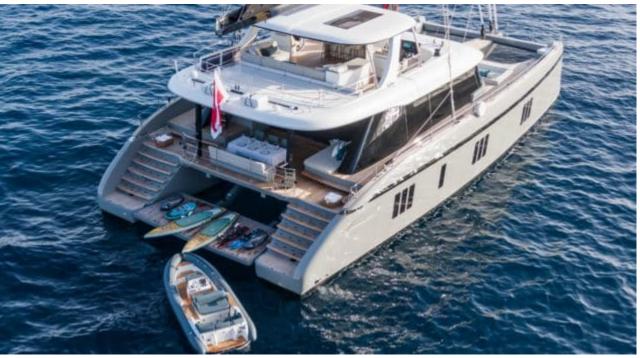

Cabins **4** 



Crew **4** 



#### S/Y GREYB















Air Conditioning



















toys



Wakeboard









### **EXTERIOR DESIGN**

































































# INTERIOR DESIGN





Specifications

Features

























# GALLERY LIFESTYLE





Features





#### Specifications



Low rate per day

12 500 €



High rate per day

\$ 15 000



Summer low rate per week

75 000 €



Summer high rate per week

84 000 €



Winter low rate per week

\$ 80 000



Winter high rate per week

\$ 90 000



Builder

Sunreef Yachts



Year built

2022



Length

23.99 m



**Guests Cruising** 

10



Cabins

4

Winter Cruising Area(s)

Caribbean & Bahamas

Summer Cruising Area(s)

West Mediterranean

Crew

Max speed 12 knots

Cruising speed 12 knots

Fuel consumption

40 L/Hr

Type of cabins

4 (4 x Double)