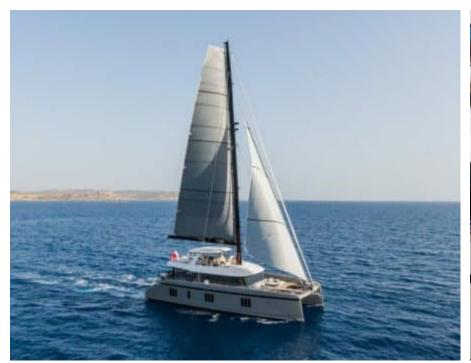

Cabins **4** 



Crew **4** 



#### S/Y GREYB















Air Conditioning



















toys



Wakeboard









### **EXTERIOR DESIGN**

































































# INTERIOR DESIGN





Specifications

Features

























# GALLERY LIFESTYLE





Features





#### Specifications



Low rate per day

12 500 €



High rate per day

\$ 15 000



Summer low rate per week

75 000 €



Summer high rate per week

84 000 €



Winter low rate per week

\$ 80 000



Winter high rate per week

\$ 90 000



Builder

Sunreef Yachts



Year built

2022



Length

23.99 m



**Guests Cruising** 

10



Cabins

4

Winter Cruising Area(s)

Caribbean & Bahamas

Summer Cruising Area(s)

West Mediterranean

Crew

Max speed 12 knots

Cruising speed 12 knots

Fuel consumption

40 L/Hr

Type of cabins

4 (4 x Double)