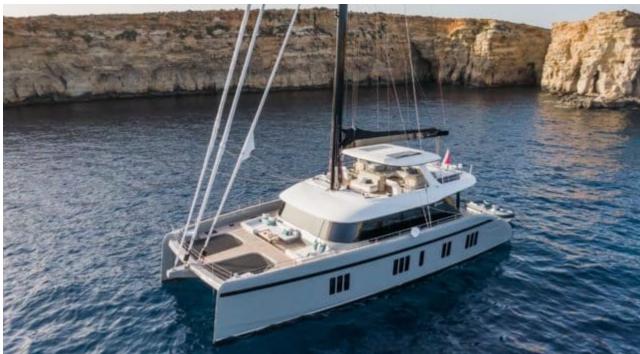

Cabins **4** 



Crew **4** 



#### S/Y GREYB















Air Conditioning



















toys



Wakeboard









### **EXTERIOR DESIGN**

































































# INTERIOR DESIGN





Specifications

Features

























# GALLERY LIFESTYLE





Features





#### Specifications



Low rate per day

12 500 €



High rate per day

\$ 15 000



Summer low rate per week

75 000 €



Summer high rate per week

84 000 €



Winter low rate per week

\$ 80 000



Winter high rate per week

\$ 90 000



Builder

Sunreef Yachts



Year built

2022



Length

23.99 m



**Guests Cruising** 

10



Cabins

4

Winter Cruising Area(s)

Caribbean & Bahamas

Summer Cruising Area(s)

West Mediterranean

Crew

Max speed 12 knots

Cruising speed 12 knots

Fuel consumption

40 L/Hr

Type of cabins

4 (4 x Double)