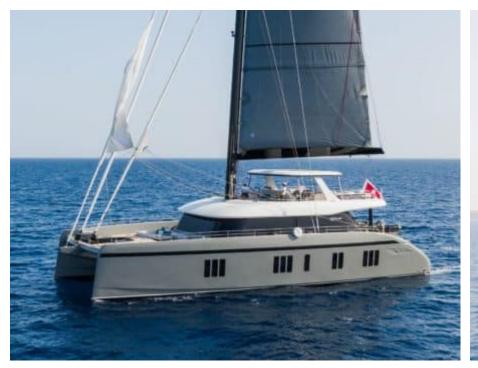

Cabins **4** 



Crew **4** 



#### S/Y GREYB















Air Conditioning



















toys



Wakeboard









### **EXTERIOR DESIGN**

































































# INTERIOR DESIGN





Specifications

Features

























# GALLERY LIFESTYLE





Features





#### Specifications



Low rate per day

12 833 €



High rate per day

14 500 €



Summer low rate per week

77 000 €



Summer high rate per week

87 000 €



Winter low rate per week

77 000 €



Winter high rate per week

87 000 €



Builder

Sunreef Yachts



Year built

2022



Length

23.99 m



**Guests Cruising** 

10



Cabins

4

Winter Cruising Area(s)

Caribbean & Bahamas

Summer Cruising Area(s)

West Mediterranean

Crew

Max speed 12 knots

Cruising speed 12 knots

Fuel consumption 40 L/Hr

Type of cabins

4 (4 x Double)