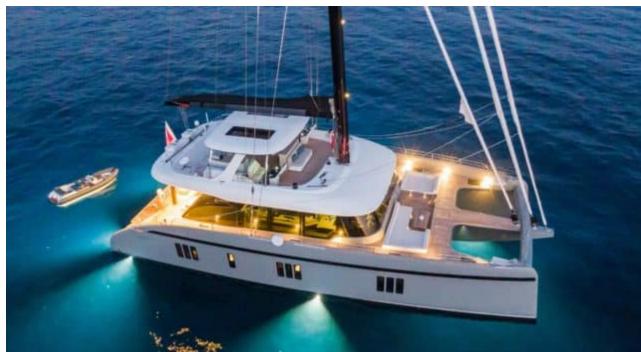

Cabins **4** 



Crew **4** 



#### S/Y GREYB















Air Conditioning



















toys



Wakeboard









### **EXTERIOR DESIGN**

































































# INTERIOR DESIGN





Specifications

Features

























# GALLERY LIFESTYLE





Features





#### Specifications



Low rate per day

12 833 €



High rate per day

14 500 €



Summer low rate per week

77 000 €



Summer high rate per week

87 000 €



Winter low rate per week

77 000 €



Winter high rate per week

87 000 €



Builder

Sunreef Yachts



Year built

2022



Length

23.99 m



**Guests Cruising** 

10



Cabins

4

Winter Cruising Area(s)

Caribbean & Bahamas

Summer Cruising Area(s)

West Mediterranean

Crew

Max speed 12 knots

Cruising speed 12 knots

Fuel consumption 40 L/Hr

Type of cabins

4 (4 x Double)