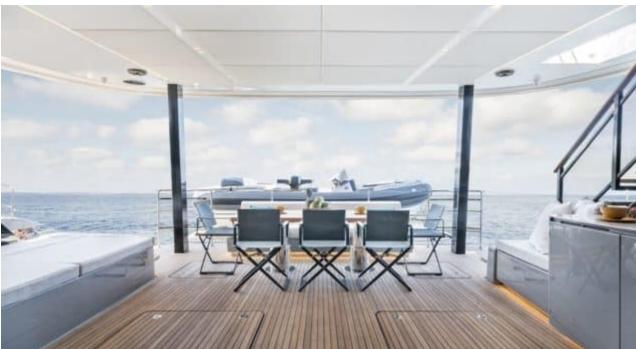

Cabins **4** 



Crew **4** 



#### S/Y GREYB















Air Conditioning



















toys



Wakeboard









### **EXTERIOR DESIGN**

































































# INTERIOR DESIGN





Specifications

Features

























# GALLERY LIFESTYLE





Features





#### Specifications



Low rate per day

12 833 €



High rate per day

14 500 €



Summer low rate per week

77 000 €



Summer high rate per week

87 000 €



Winter low rate per week

77 000 €



Winter high rate per week

87 000 €



Builder

Sunreef Yachts



Year built

2022



Length

23.99 m



**Guests Cruising** 

10



Cabins

4

Winter Cruising Area(s)

Caribbean & Bahamas

Summer Cruising Area(s)

West Mediterranean

Crew

Max speed 12 knots

Cruising speed 12 knots

Fuel consumption 40 L/Hr

Type of cabins

4 (4 x Double)