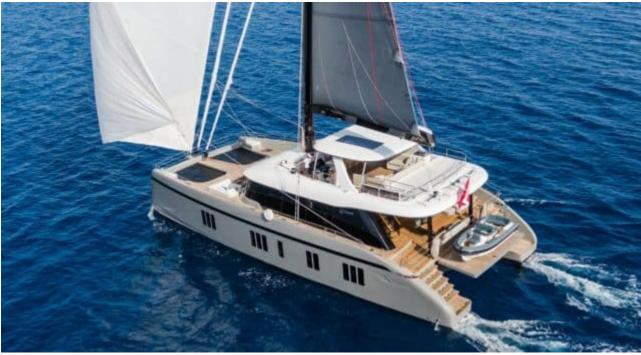

Cabins **4** 



Crew **4** 



#### S/Y GREYB















Air Conditioning



















toys



Wakeboard









### **EXTERIOR DESIGN**

































































# INTERIOR DESIGN





Specifications

Features

























# GALLERY LIFESTYLE





Features





#### Specifications



Low rate per day

12 833 €



High rate per day

14 500 €



Summer low rate per week

77 000 €



Summer high rate per week

87 000 €



Winter low rate per week

77 000 €



Winter high rate per week

87 000 €



Builder

Sunreef Yachts



Year built

2022



Length

23.99 m



**Guests Cruising** 

10



Cabins

4

Winter Cruising Area(s)

Caribbean & Bahamas

Summer Cruising Area(s)

West Mediterranean

Crew

Max speed 12 knots

Cruising speed 12 knots

Fuel consumption 40 L/Hr

Type of cabins

4 (4 x Double)