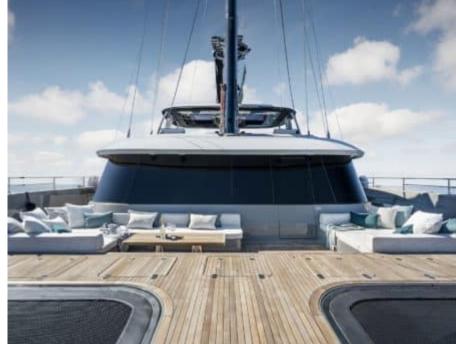

Cabins **4** 



Crew **4** 



#### S/Y GREYB















Air Conditioning



















toys



Wakeboard









### **EXTERIOR DESIGN**

































































# INTERIOR DESIGN





Specifications

Features

























# GALLERY LIFESTYLE





Features





#### Specifications



Low rate per day

12 833 €



High rate per day

14 500 €



Summer low rate per week

77 000 €



Summer high rate per week

87 000 €



Winter low rate per week

77 000 €



Winter high rate per week

87 000 €



Builder

Sunreef Yachts



Year built

2022



Length

23.99 m



**Guests Cruising** 

10



Cabins

4

Winter Cruising Area(s)

Caribbean & Bahamas

Summer Cruising Area(s)

West Mediterranean

Crew

Max speed 12 knots

Cruising speed 12 knots

Fuel consumption 40 L/Hr

Type of cabins

4 (4 x Double)