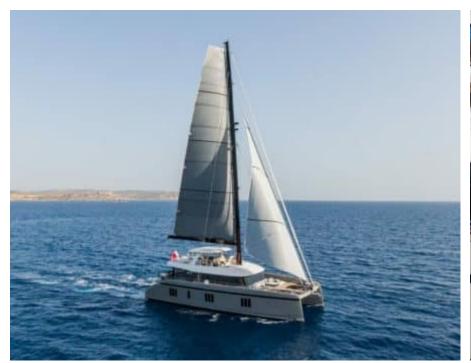

Cabins **4** 



Crew **4** 



#### S/Y GREYB















Air Conditioning



















toys



Wakeboard









### **EXTERIOR DESIGN**

































































# INTERIOR DESIGN





Specifications

Features

























# GALLERY LIFESTYLE





Features





#### Specifications



Low rate per day

12 833 €



High rate per day

14 500 €



Summer low rate per week

77 000 €



Summer high rate per week

87 000 €



Winter low rate per week

77 000 €



Winter high rate per week

87 000 €



Builder

Sunreef Yachts



Year built

2022



Length

23.99 m



**Guests Cruising** 

10



Cabins

4

Winter Cruising Area(s)

Caribbean & Bahamas

Summer Cruising Area(s)

West Mediterranean

Crew

Max speed 12 knots

Cruising speed 12 knots

Fuel consumption 40 L/Hr

Type of cabins

4 (4 x Double)