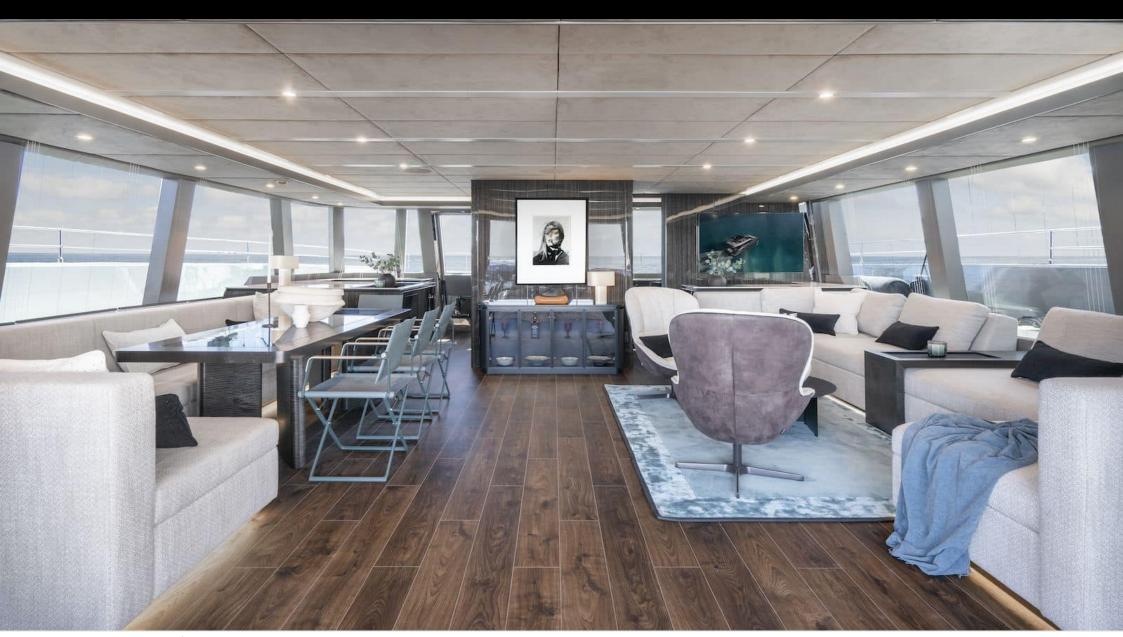

Cabins **4** 



Crew **4** 



#### S/Y GREYB















Air Conditioning



















toys



Wakeboard









### **EXTERIOR DESIGN**

































































# INTERIOR DESIGN





Specifications

Features

























# GALLERY LIFESTYLE





Features





#### Specifications



Low rate per day

12 833 €



High rate per day

14 500 €



Summer low rate per week

77 000 €



Summer high rate per week

87 000 €



Winter low rate per week

77 000 €



Winter high rate per week

87 000 €



Builder

Sunreef Yachts



Year built

2022



Length

23.99 m



**Guests Cruising** 

10



Cabins

4

Winter Cruising Area(s)

Caribbean & Bahamas

Summer Cruising Area(s)

West Mediterranean

Crew

Max speed 12 knots

Cruising speed 12 knots

Fuel consumption 40 L/Hr

Type of cabins

4 (4 x Double)