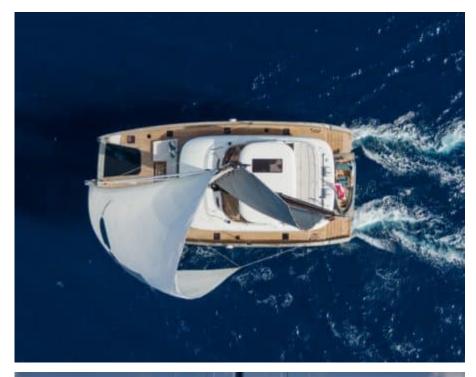

Cabins **4** 



Crew **4** 



#### S/Y GREYB















Air Conditioning



















toys



Wakeboard









### **EXTERIOR DESIGN**

































































# INTERIOR DESIGN





Specifications

Features

























# GALLERY LIFESTYLE





Features





#### Specifications



Low rate per day

12 833 €



High rate per day

14 500 €



Summer low rate per week

77 000 €



Summer high rate per week

87 000 €



Winter low rate per week

77 000 €



Winter high rate per week

87 000 €



Builder

Sunreef Yachts



Year built

2022



Length

23.99 m



**Guests Cruising** 

10



Cabins

4

Winter Cruising Area(s)

Caribbean & Bahamas

Summer Cruising Area(s)

West Mediterranean

Crew

Max speed 12 knots

Cruising speed 12 knots

Fuel consumption 40 L/Hr

Type of cabins

4 (4 x Double)