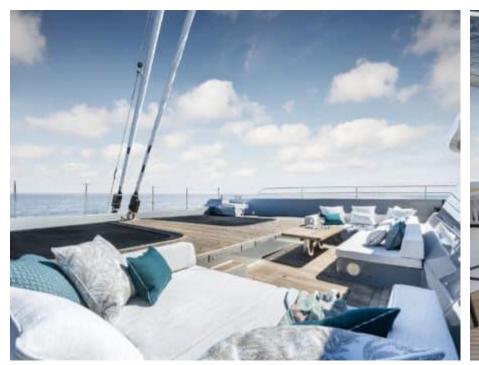

Cabins **4** 



Crew **4** 



#### S/Y GREYB















Air Conditioning



















toys



Wakeboard









### **EXTERIOR DESIGN**

































































# INTERIOR DESIGN





Specifications

Features

























# GALLERY LIFESTYLE





Features





#### Specifications



Low rate per day

12 833 €



High rate per day

14 500 €



Summer low rate per week

77 000 €



Summer high rate per week

87 000 €



Winter low rate per week

77 000 €



Winter high rate per week

87 000 €



Builder

Sunreef Yachts



Year built

2022



Length

23.99 m



**Guests Cruising** 

10



Cabins

4

Winter Cruising Area(s)

Caribbean & Bahamas

Summer Cruising Area(s)

West Mediterranean

Crew

Max speed 12 knots

Cruising speed 12 knots

Fuel consumption 40 L/Hr

Type of cabins

4 (4 x Double)