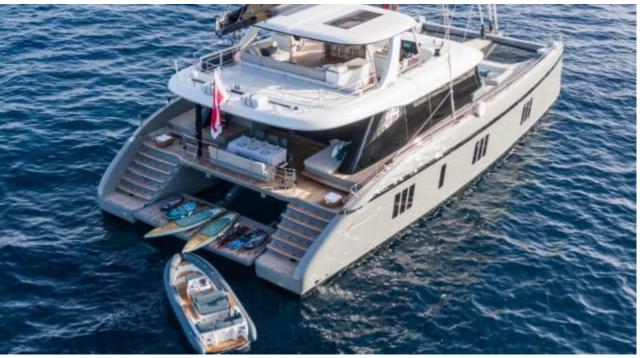

Cabins **4** 



Crew **4** 



#### S/Y GREYB















Air Conditioning



















toys



Wakeboard









### **EXTERIOR DESIGN**

































































# INTERIOR DESIGN





Specifications

Features

























# GALLERY LIFESTYLE





Features





#### Specifications



Low rate per day

12 833 €



High rate per day

14 500 €



Summer low rate per week

77 000 €



Summer high rate per week

87 000 €



Winter low rate per week

77 000 €



Winter high rate per week

87 000 €



Builder

Sunreef Yachts



Year built

2022



Length

23.99 m



**Guests Cruising** 

10



Cabins

4

Winter Cruising Area(s)

Caribbean & Bahamas

Summer Cruising Area(s)

West Mediterranean

Crew

Max speed 12 knots

Cruising speed 12 knots

Fuel consumption 40 L/Hr

Type of cabins

4 (4 x Double)