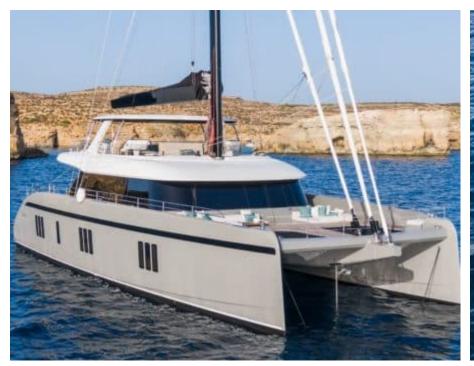

Cabins **4** 



Crew **4** 



#### S/Y GREYB















Air Conditioning



















toys



Wakeboard









### **EXTERIOR DESIGN**

































































# INTERIOR DESIGN





Specifications

Features

























# GALLERY LIFESTYLE





Features





#### Specifications



Low rate per day

12 833 €



High rate per day

14 500 €



Summer low rate per week

77 000 €



Summer high rate per week

87 000 €



Winter low rate per week

77 000 €



Winter high rate per week

87 000 €



Builder

Sunreef Yachts



Year built

2022



Length

23.99 m



**Guests Cruising** 

10



Cabins

4

Winter Cruising Area(s)

Caribbean & Bahamas

Summer Cruising Area(s)

West Mediterranean

Crew

Max speed 12 knots

Cruising speed 12 knots

Fuel consumption 40 L/Hr

Type of cabins

4 (4 x Double)