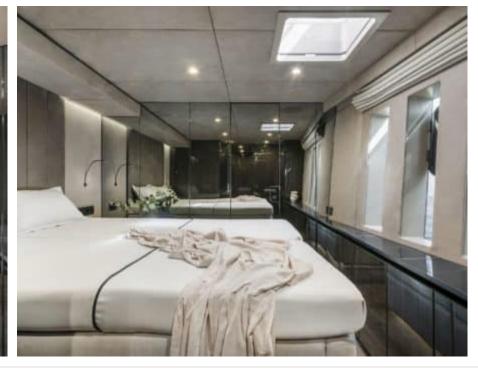

Cabins **4** 



Crew **4** 



#### S/Y GREYB















Air Conditioning



















toys



Wakeboard









### **EXTERIOR DESIGN**

































































# INTERIOR DESIGN





Specifications

Features

























# GALLERY LIFESTYLE





Features





#### Specifications



Low rate per day

12 833 €



High rate per day

14 500 €



Summer low rate per week

77 000 €



Summer high rate per week

87 000 €



Winter low rate per week

77 000 €



Winter high rate per week

87 000 €



Builder

Sunreef Yachts



Year built

2022



Length

23.99 m



**Guests Cruising** 

10



Cabins

4

Winter Cruising Area(s)

Caribbean & Bahamas

Summer Cruising Area(s)

West Mediterranean

Crew

Max speed 12 knots

Cruising speed 12 knots

Fuel consumption 40 L/Hr

Type of cabins

4 (4 x Double)