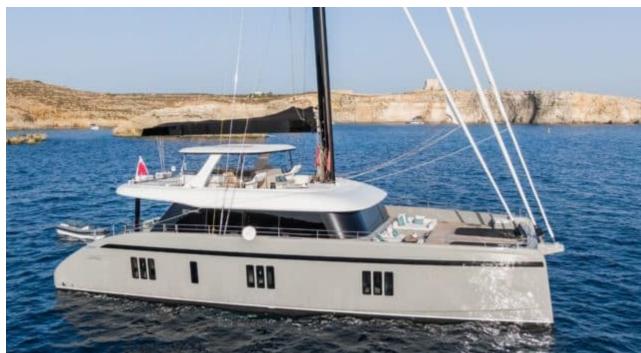

Cabins **4** 



Crew **4** 



#### S/Y GREYB















Air Conditioning



















toys



Wakeboard









### **EXTERIOR DESIGN**

































































# INTERIOR DESIGN





Specifications

Features

























# GALLERY LIFESTYLE





Features





#### Specifications



Low rate per day

12 833 €



High rate per day

14 500 €



Summer low rate per week

77 000 €



Summer high rate per week

87 000 €



Winter low rate per week

77 000 €



Winter high rate per week

87 000 €



Builder

Sunreef Yachts



Year built

2022



Length

23.99 m



**Guests Cruising** 

10



Cabins

4

Winter Cruising Area(s)

Caribbean & Bahamas

Summer Cruising Area(s)

West Mediterranean

Crew

Max speed 12 knots

Cruising speed 12 knots

Fuel consumption 40 L/Hr

Type of cabins

4 (4 x Double)