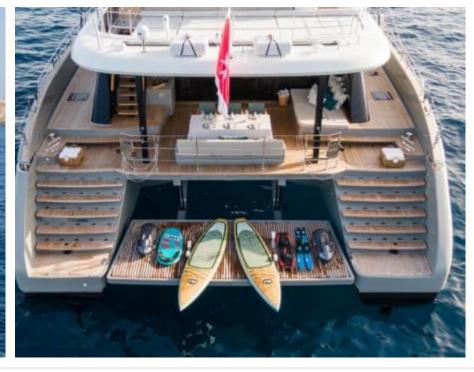

Cabins **4** 



Crew **4** 



#### S/Y GREYB















Air Conditioning



















toys



Wakeboard









### **EXTERIOR DESIGN**

































































# INTERIOR DESIGN





Specifications

Features

























# GALLERY LIFESTYLE





Features





#### Specifications



Low rate per day

12 833 €



High rate per day

14 500 €



Summer low rate per week

77 000 €



Summer high rate per week

87 000 €



Winter low rate per week

77 000 €



Winter high rate per week

87 000 €



Builder

Sunreef Yachts



Year built

2022



Length

23.99 m



**Guests Cruising** 

10



Cabins

4

Winter Cruising Area(s)

Caribbean & Bahamas

Summer Cruising Area(s)

West Mediterranean

Crew

Max speed 12 knots

Cruising speed 12 knots

Fuel consumption 40 L/Hr

Type of cabins

4 (4 x Double)