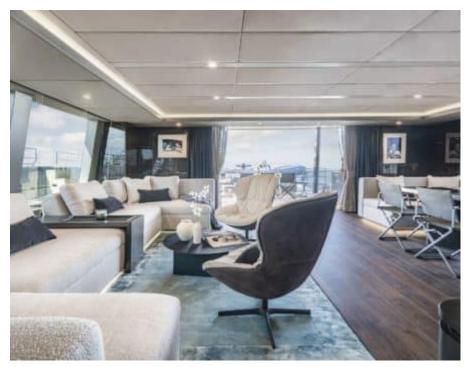

Cabins **4** 



Crew **4** 



#### S/Y GREYB















Air Conditioning



















toys



Wakeboard









### **EXTERIOR DESIGN**

































































# INTERIOR DESIGN





Specifications

Features

























# GALLERY LIFESTYLE





Features





#### Specifications



Low rate per day

12 833 €



High rate per day

14 500 €



Summer low rate per week

77 000 €



Summer high rate per week

87 000 €



Winter low rate per week

77 000 €



Winter high rate per week

87 000 €



Builder

Sunreef Yachts



Year built

2022



Length

23.99 m



**Guests Cruising** 

10



Cabins

4

Winter Cruising Area(s)

Caribbean & Bahamas

Summer Cruising Area(s)

West Mediterranean

Crew

Max speed 12 knots

Cruising speed 12 knots

Fuel consumption 40 L/Hr

Type of cabins

4 (4 x Double)