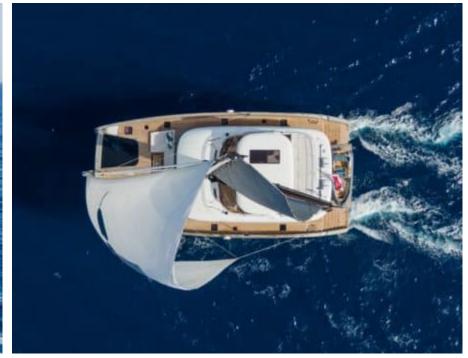

Cabins **4** 



Crew **4** 



#### S/Y GREYB















Air Conditioning



















toys



Wakeboard









### **EXTERIOR DESIGN**

































































# INTERIOR DESIGN





Specifications

Features

























# GALLERY LIFESTYLE





Features





#### Specifications



Low rate per day

12 833 €



High rate per day

14 500 €



Summer low rate per week

77 000 €



Summer high rate per week

87 000 €



Winter low rate per week

77 000 €



Winter high rate per week

87 000 €



Builder

Sunreef Yachts



Year built

2022



Length

23.99 m



**Guests Cruising** 

10



Cabins

4

Winter Cruising Area(s)

Caribbean & Bahamas

Summer Cruising Area(s)

West Mediterranean

Crew

Max speed 12 knots

Cruising speed 12 knots

Fuel consumption 40 L/Hr

Type of cabins

4 (4 x Double)