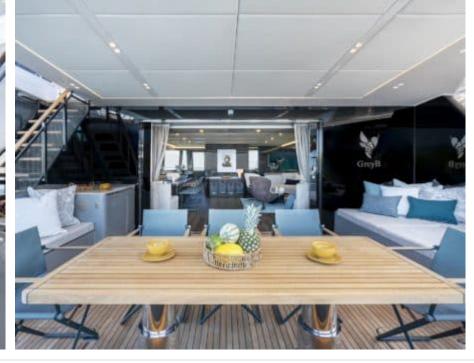

Cabins **4** 



Crew **4** 



#### S/Y GREYB















Air Conditioning



















toys



Wakeboard









### **EXTERIOR DESIGN**

































































# INTERIOR DESIGN





Specifications

Features

























# GALLERY LIFESTYLE





Features





#### Specifications



Low rate per day

12 833 €



High rate per day

14 500 €



Summer low rate per week

77 000 €



Summer high rate per week

87 000 €



Winter low rate per week

77 000 €



Winter high rate per week

87 000 €



Builder

Sunreef Yachts



Year built

2022



Length

23.99 m



**Guests Cruising** 

10



Cabins

4

Winter Cruising Area(s)

Caribbean & Bahamas

Summer Cruising Area(s)

West Mediterranean

Crew

Max speed 12 knots

Cruising speed 12 knots

Fuel consumption 40 L/Hr

Type of cabins

4 (4 x Double)