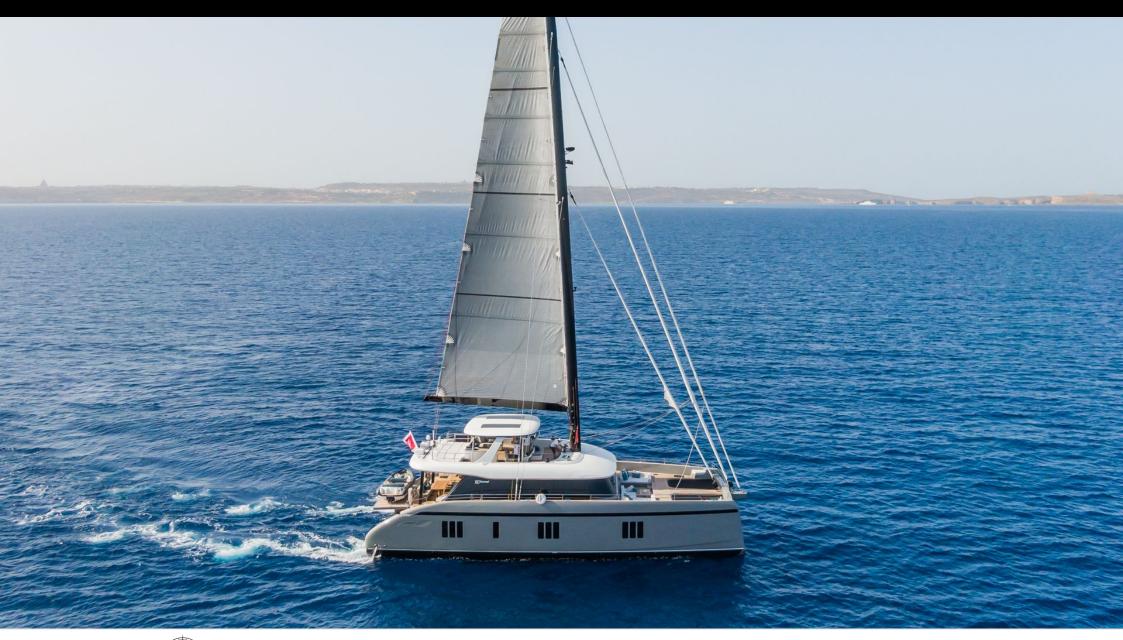

Cabins **4** 



Crew **4** 



#### S/Y GREYB















Air Conditioning



















toys



Wakeboard









### **EXTERIOR DESIGN**

































































# INTERIOR DESIGN





Specifications

Features

























# GALLERY LIFESTYLE





Features





#### Specifications



Low rate per day

12 833 €



High rate per day

14 500 €



Summer low rate per week

77 000 €



Summer high rate per week

87 000 €



Winter low rate per week

77 000 €



Winter high rate per week

87 000 €



Builder

Sunreef Yachts



Year built

2022



Length

23.99 m



**Guests Cruising** 

10



Cabins

4

Winter Cruising Area(s)

Caribbean & Bahamas

Summer Cruising Area(s)

West Mediterranean

Crew

Max speed 12 knots

Cruising speed 12 knots

Fuel consumption 40 L/Hr

Type of cabins

4 (4 x Double)