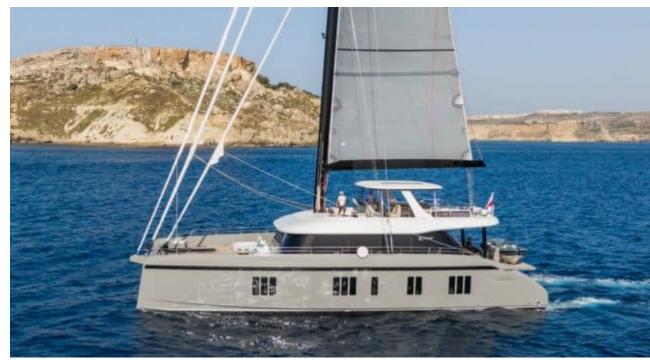

Cabins **4** 



Crew **4** 



#### S/Y GREYB















Air Conditioning



















toys



Wakeboard









### **EXTERIOR DESIGN**

































































# INTERIOR DESIGN





Specifications

Features

























# GALLERY LIFESTYLE





Features





#### Specifications



Low rate per day

12 833 €



High rate per day

14 500 €



Summer low rate per week

77 000 €



Summer high rate per week

87 000 €



Winter low rate per week

77 000 €



Winter high rate per week

87 000 €



Builder

Sunreef Yachts



Year built

2022



Length

23.99 m



**Guests Cruising** 

10



Cabins

4

Winter Cruising Area(s)

Caribbean & Bahamas

Summer Cruising Area(s)

West Mediterranean

Crew

Max speed 12 knots

Cruising speed 12 knots

Fuel consumption 40 L/Hr

Type of cabins

4 (4 x Double)