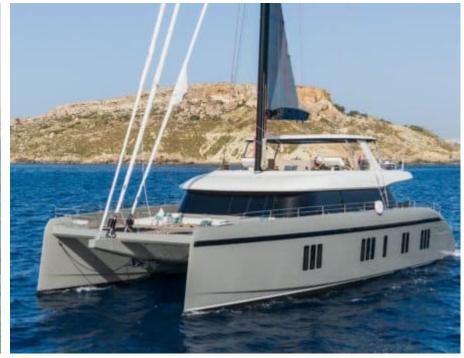

Cabins **4** 



Crew **4** 



#### S/Y GREYB















Air Conditioning



















toys



Wakeboard









### **EXTERIOR DESIGN**

































































# INTERIOR DESIGN





Specifications

Features

























# GALLERY LIFESTYLE





Features





#### Specifications



Low rate per day

12 833 €



High rate per day

14 500 €



Summer low rate per week

77 000 €



Summer high rate per week

87 000 €



Winter low rate per week

77 000 €



Winter high rate per week

87 000 €



Builder

Sunreef Yachts



Year built

2022



Length

23.99 m



**Guests Cruising** 

10



Cabins

4

Winter Cruising Area(s)

Caribbean & Bahamas

Summer Cruising Area(s)

West Mediterranean

Crew

Max speed 12 knots

Cruising speed 12 knots

Fuel consumption 40 L/Hr

Type of cabins

4 (4 x Double)