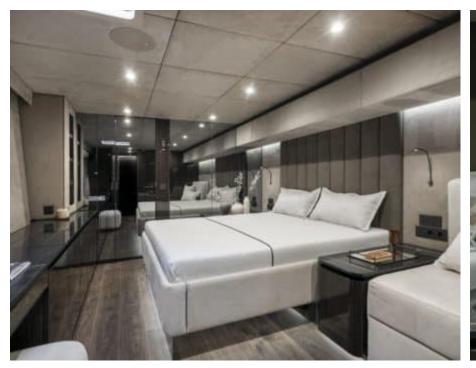

Cabins **4** 



Crew **4** 



#### S/Y GREYB















Air Conditioning



















toys



Wakeboard









### **EXTERIOR DESIGN**

































































# INTERIOR DESIGN





Specifications

Features

























# GALLERY LIFESTYLE





Features





#### Specifications



Low rate per day

12 833 €



High rate per day

14 500 €



Summer low rate per week

77 000 €



Summer high rate per week

87 000 €



Winter low rate per week

77 000 €



Winter high rate per week

87 000 €



Builder

Sunreef Yachts



Year built

2022



Length

23.99 m



**Guests Cruising** 

10



Cabins

4

Winter Cruising Area(s)

Caribbean & Bahamas

Summer Cruising Area(s)

West Mediterranean

Crew

Max speed 12 knots

Cruising speed 12 knots

Fuel consumption 40 L/Hr

Type of cabins

4 (4 x Double)