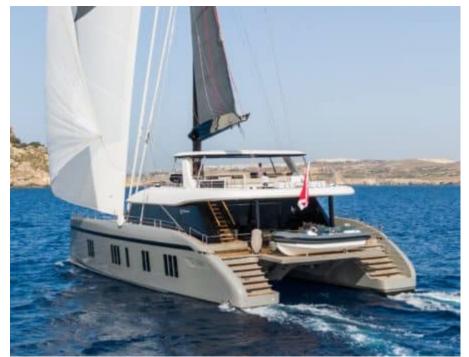

### **EXTERIOR DESIGN**

2022

Length

23.99 m

**Guests Cruising** 

10

Cabins

4

Winter Cruising Area(s)

Caribbean & Bahamas

Summer Cruising Area(s)

West Mediterranean

Crew

Max speed 12 knots

Cruising speed 12 knots

Fuel consumption 40 L/Hr

Type of cabins