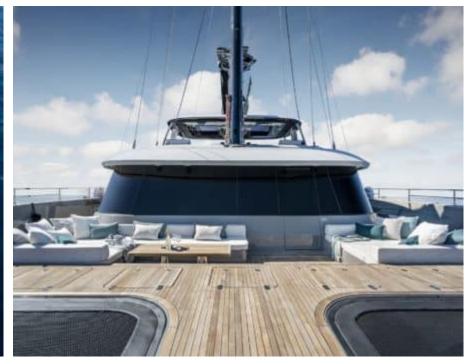

Cabins **4** 



Crew **4** 



#### S/Y GREYB















Air Conditioning



















toys



Wakeboard









### **EXTERIOR DESIGN**

































































# INTERIOR DESIGN





Specifications

Features

























# GALLERY LIFESTYLE





Features





#### Specifications



Low rate per day

12 833 €



High rate per day

14 500 €



Summer low rate per week

77 000 €



Summer high rate per week

87 000 €



Winter low rate per week

77 000 €



Winter high rate per week

87 000 €



Builder

Sunreef Yachts



Year built

2022



Length

23.99 m



**Guests Cruising** 

10



Cabins

4

Winter Cruising Area(s)

Caribbean & Bahamas

Summer Cruising Area(s)

West Mediterranean

Crew

Max speed 12 knots

Cruising speed 12 knots

Fuel consumption 40 L/Hr

Type of cabins

4 (4 x Double)