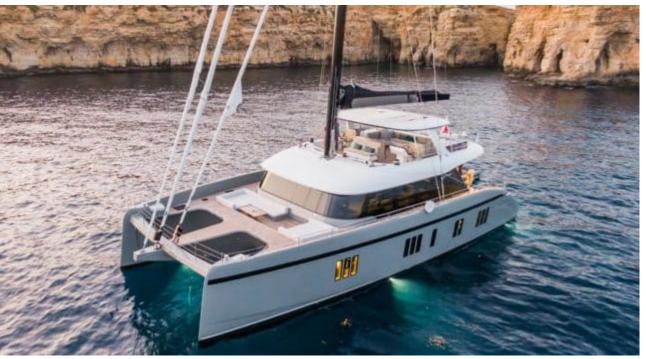

### **EXTERIOR DESIGN**

2022

Length

23.99 m

**Guests Cruising** 

10

Cabins

4

Winter Cruising Area(s)