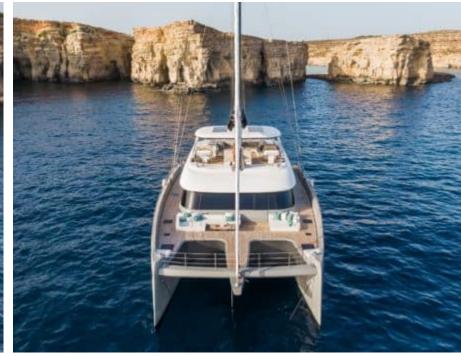

Cabins **4** 



Crew **4** 



#### S/Y GREYB















Air Conditioning



















toys



Wakeboard









### **EXTERIOR DESIGN**

































































# INTERIOR DESIGN





Specifications

Features

























# GALLERY LIFESTYLE





Features





#### Specifications



Low rate per day

12 833 €



High rate per day

14 500 €



Summer low rate per week

77 000 €



Summer high rate per week

87 000 €



Winter low rate per week

77 000 €



Winter high rate per week

87 000 €



Builder

Sunreef Yachts



Year built

2022



Length

23.99 m



**Guests Cruising** 

10



Cabins

4

Winter Cruising Area(s)

Caribbean & Bahamas

Summer Cruising Area(s)

West Mediterranean

Crew

Max speed 12 knots

Cruising speed 12 knots

Fuel consumption 40 L/Hr

Type of cabins

4 (4 x Double)