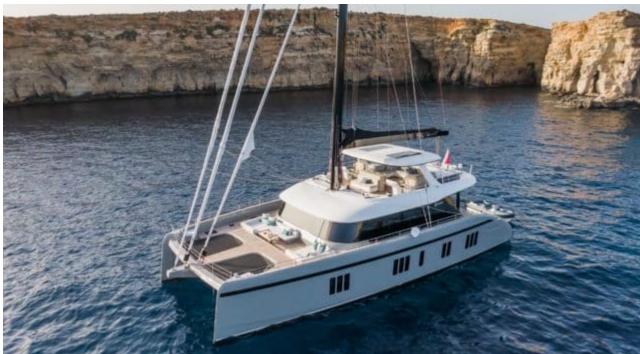

Cabins **4** 



Crew **4** 



#### S/Y GREYB















Air Conditioning



















toys



Wakeboard









### **EXTERIOR DESIGN**

































































# INTERIOR DESIGN





Specifications

Features

























# GALLERY LIFESTYLE





Features





#### Specifications



Low rate per day

12 833 €



High rate per day

14 500 €



Summer low rate per week

77 000 €



Summer high rate per week

87 000 €



Winter low rate per week

77 000 €



Winter high rate per week

87 000 €



Builder

Sunreef Yachts



Year built

2022



Length

23.99 m



**Guests Cruising** 

10



Cabins

4

Winter Cruising Area(s)

Caribbean & Bahamas

Summer Cruising Area(s)

West Mediterranean

Crew

Max speed 12 knots

Cruising speed 12 knots

Fuel consumption 40 L/Hr

Type of cabins

4 (4 x Double)