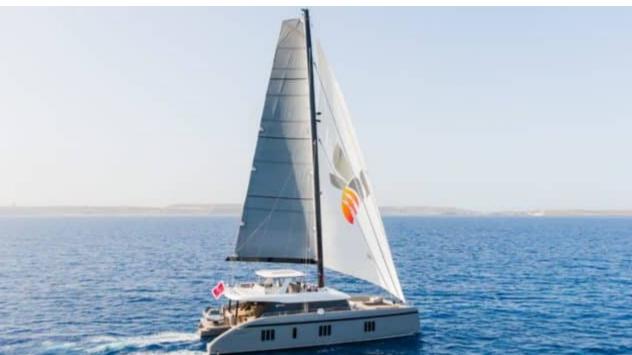

### **EXTERIOR DESIGN**

2022

Length

23.99 m

**Guests Cruising** 

10

Cabins

4

Winter Cruising Area(s)

Caribbean & Bahamas

Summer Cruising Area(s)

West Mediterranean

Crew

Max speed 12 knots

Cruising speed 12 knots

Fuel consumption 40 L/Hr

Type of cabins