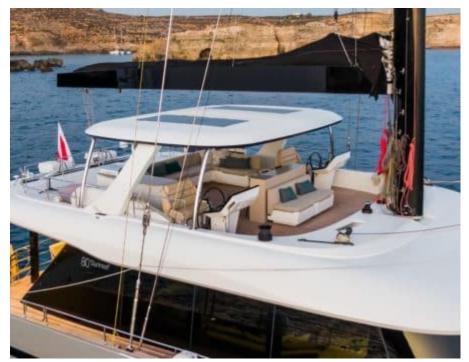

Cabins **4** 



Crew **4** 



#### S/Y GREYB















Air Conditioning



















toys



Wakeboard









### **EXTERIOR DESIGN**

































































# INTERIOR DESIGN





Specifications

Features

























# GALLERY LIFESTYLE





Features





#### Specifications



Low rate per day

12 833 €



High rate per day

14 500 €



Summer low rate per week

77 000 €



Summer high rate per week

87 000 €



Winter low rate per week

77 000 €



Winter high rate per week

87 000 €



Builder

Sunreef Yachts



Year built

2022



Length

23.99 m



**Guests Cruising** 

10



Cabins

4

Winter Cruising Area(s)

Caribbean & Bahamas

Summer Cruising Area(s)

West Mediterranean

Crew

Max speed 12 knots

Cruising speed 12 knots

Fuel consumption 40 L/Hr

Type of cabins

4 (4 x Double)