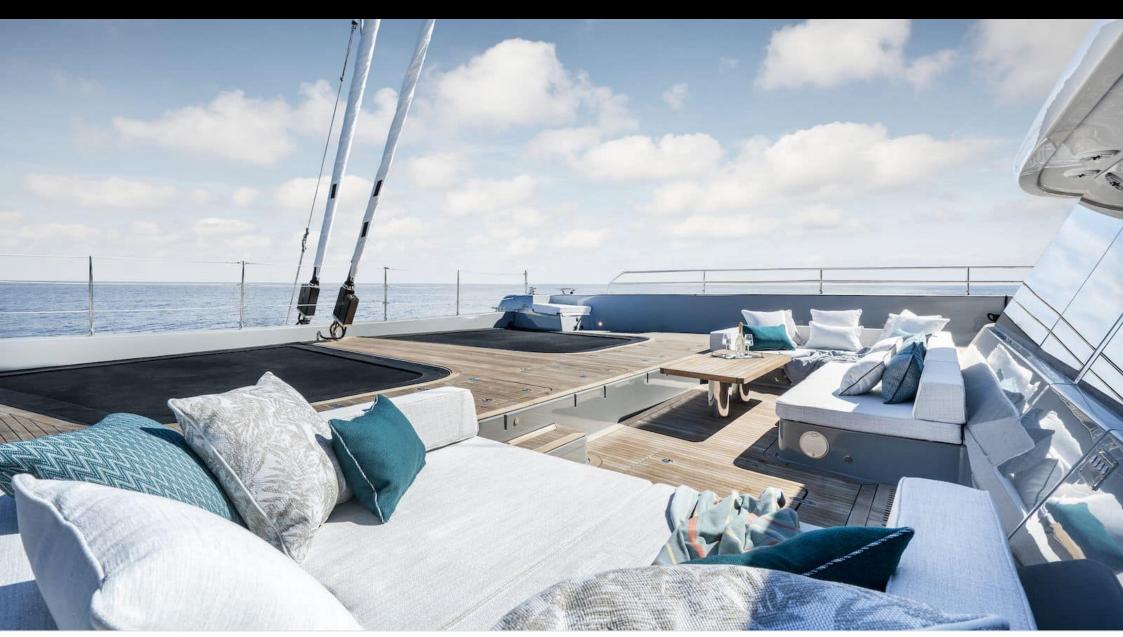

Cabins **4** 



Crew **4** 



#### S/Y GREYB















Air Conditioning



















toys



Wakeboard









### **EXTERIOR DESIGN**

































































# INTERIOR DESIGN





Specifications

Features

























# GALLERY LIFESTYLE





Features





#### Specifications



Low rate per day

12 833 €



High rate per day

14 500 €



Summer low rate per week

77 000 €



Summer high rate per week

87 000 €



Winter low rate per week

77 000 €



Winter high rate per week

87 000 €



Builder

Sunreef Yachts



Year built

2022



Length

23.99 m



**Guests Cruising** 

10



Cabins

4

Winter Cruising Area(s)

Caribbean & Bahamas

Summer Cruising Area(s)

West Mediterranean

Crew

Max speed 12 knots

Cruising speed 12 knots

Fuel consumption 40 L/Hr

Type of cabins

4 (4 x Double)