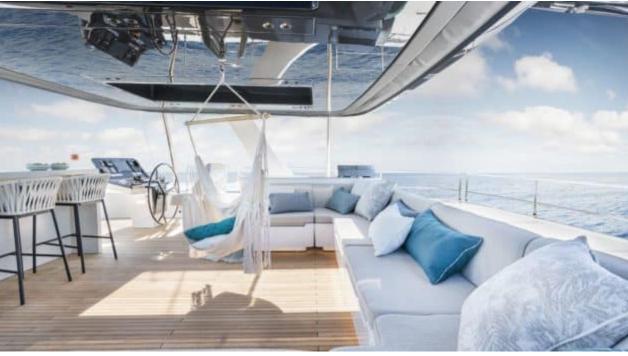

Cabins **4** 



Crew **4** 



#### S/Y GREYB















Air Conditioning



















toys



Wakeboard









### **EXTERIOR DESIGN**

































































# INTERIOR DESIGN





Specifications

Features

























# GALLERY LIFESTYLE





Features





#### Specifications



Low rate per day

12 833 €



High rate per day

14 500 €



Summer low rate per week

77 000 €



Summer high rate per week

87 000 €



Winter low rate per week

77 000 €



Winter high rate per week

87 000 €



Builder

Sunreef Yachts



Year built

2022



Length

23.99 m



**Guests Cruising** 

10



Cabins

4

Winter Cruising Area(s)

Caribbean & Bahamas

Summer Cruising Area(s)

West Mediterranean

Crew

Max speed 12 knots

Cruising speed 12 knots

Fuel consumption 40 L/Hr

Type of cabins

4 (4 x Double)