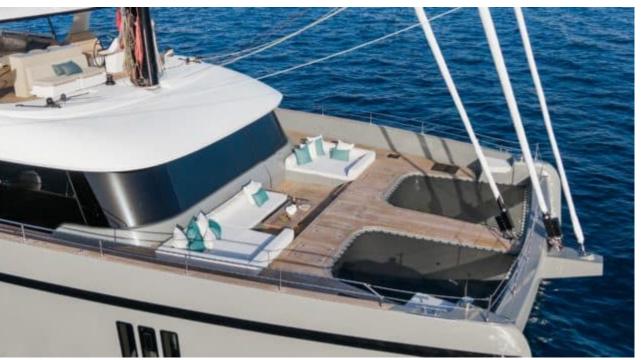

Cabins **4** 



Crew **4** 



#### S/Y GREYB















Air Conditioning



















toys



Wakeboard









### **EXTERIOR DESIGN**

































































# INTERIOR DESIGN





Specifications

Features

























# GALLERY LIFESTYLE





Features





#### Specifications



Low rate per day

12 833 €



High rate per day

14 500 €



Summer low rate per week

77 000 €



Summer high rate per week

87 000 €



Winter low rate per week

77 000 €



Winter high rate per week

87 000 €



Builder

Sunreef Yachts



Year built

2022



Length

23.99 m



**Guests Cruising** 

10



Cabins

4

Winter Cruising Area(s)

Caribbean & Bahamas

Summer Cruising Area(s)

West Mediterranean

Crew

Max speed 12 knots

Cruising speed 12 knots

Fuel consumption 40 L/Hr

Type of cabins

4 (4 x Double)