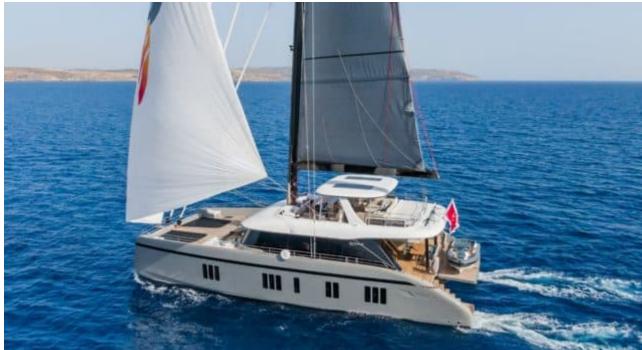

### **EXTERIOR DESIGN**

2022

Length

23.99 m

**Guests Cruising** 

10

Cabins

4

Winter Cruising Area(s)

Caribbean & Bahamas

Summer Cruising Area(s)

West Mediterranean

Crew

Max speed 12 knots

Cruising speed 12 knots

Fuel consumption 40 L/Hr

Type of cabins