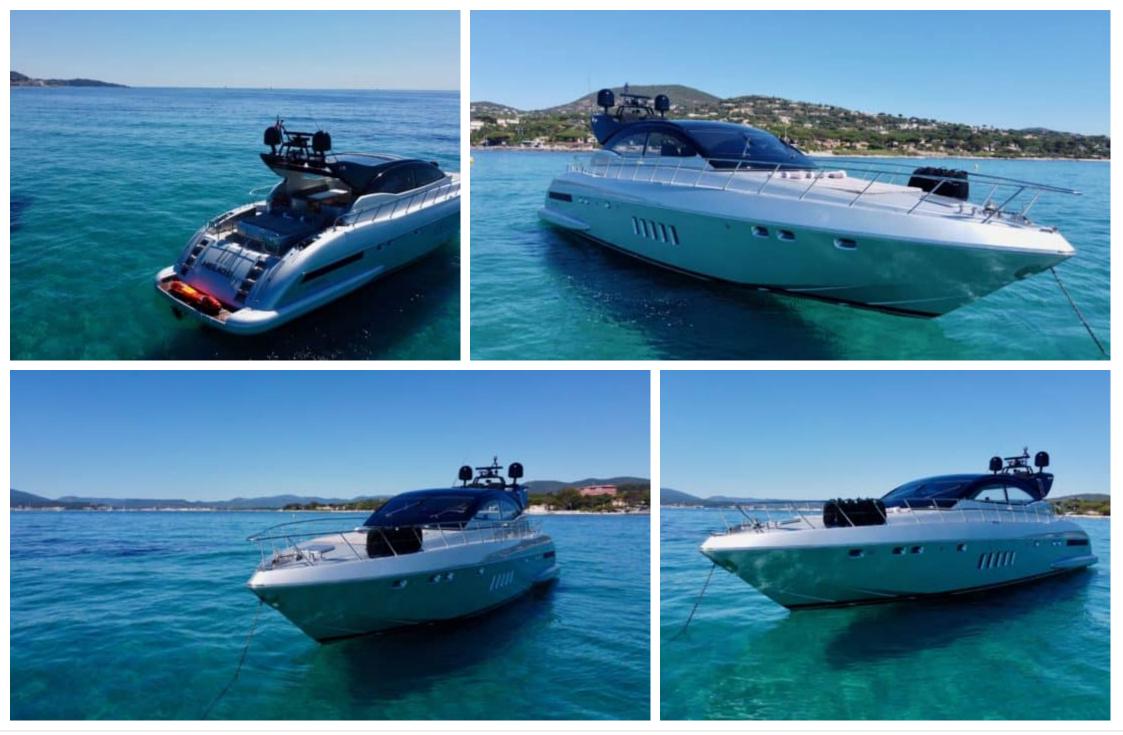

Crew **2** 



#### HELIOS









#### EXTERIOR DESIGN





















# INTERIOR DESIGN

















### GALLERY LIFESTYLE





Interior design Exterior design Gallery lifestyle Specifications Features

# Specifications

| E Low rate per day<br>4 000 €                                 |                       |         | €                                                             | High rate per day<br>29 000 € |                                                |
|---------------------------------------------------------------|-----------------------|---------|---------------------------------------------------------------|-------------------------------|------------------------------------------------|
| Summer low rate per week<br>24 000 €                          |                       |         |