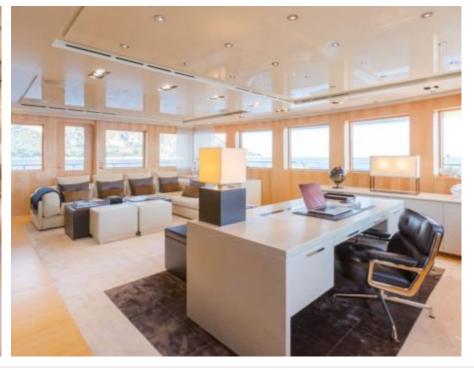

### M/Y LOON (EX ICON)











Fishing Gear Gym Equipment



/ day boat



Stabilisers at







































Stabilisers

underway







# EXTERIOR DESIGN





**Features** 





























### INTERIOR DESIGN









































# GALLERY LIFESTYLE









#### **Specifications**



Low rate per day 83 335 €



High rate per day 91 670 €



Summer low rate per week 540 000 €



Summer high rate per week

600 000 €



Winter low rate per week \$ 540 000



Winter high rate per week

\$ 600 000



Builder ICON



Year built 2010



Year refit

2014



Length 67.50 m



**Guests Cruising** 

14



Cabins

7

Winter Cruising Area(s)

West Mediterranean

Summer Cruising Area(s)
Corsica - Sardinia, Croatia, East Mediterranean, French Riviera,
Italy & Sicily, West Mediterranean

Crew 18 Max speed 15 knots

Cruising speed 13 knots

Fuel consumption 540 Litres/Hr

Type of cabins

7 (3 x Double, 4 x Convertible)