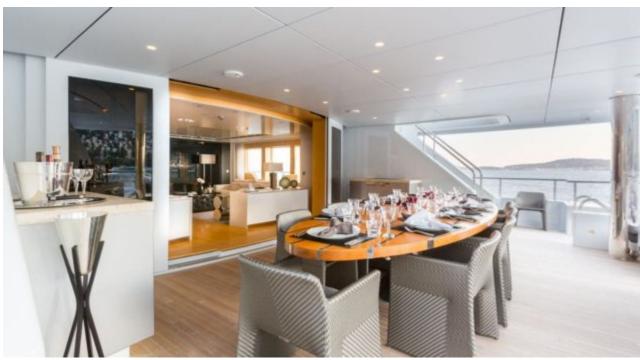

### M/Y LOON (EX ICON)











Fishing Gear Gym Equipment



/ day boat



Stabilisers at







































Stabilisers

underway







# EXTERIOR DESIGN





**Features** 





























### INTERIOR DESIGN









































# GALLERY LIFESTYLE









#### **Specifications**



Low rate per day 83 335 €



High rate per day 91 670 €



Summer low rate per week 540 000 €



Summer high rate per week

600 000 €



Winter low rate per week \$ 540 000



Winter high rate per week

\$ 600 000



Builder ICON



Year built 2010



Year refit

2014



Length 67.50 m



**Guests Cruising** 

14



Cabins

7

Winter Cruising Area(s)

West Mediterranean

Summer Cruising Area(s)
Corsica - Sardinia, Croatia, East Mediterranean, French Riviera,
Italy & Sicily, West Mediterranean

Crew 18 Max speed 15 knots

Cruising speed 13 knots

Fuel consumption 540 Litres/Hr

Type of cabins

7 (3 x Double, 4 x Convertible)