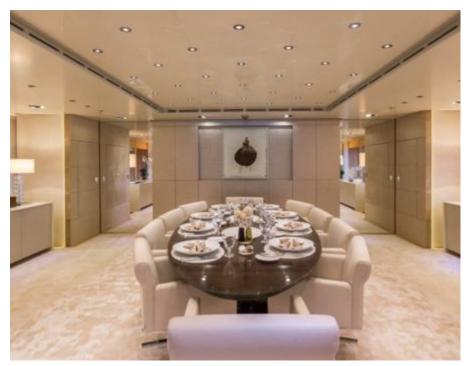

### M/Y LOON (EX ICON)











Fishing Gear Gym Equipment



/ day boat



Stabilisers at







































Stabilisers

underway







# EXTERIOR DESIGN





**Features** 





























### INTERIOR DESIGN









































# GALLERY LIFESTYLE









#### **Specifications**



Low rate per day 83 335 €



High rate per day 91 670 €



Summer low rate per week 540 000 €



Summer high rate per week

600 000 €



Winter low rate per week \$ 540 000



Winter high rate per week

\$ 600 000



Builder ICON



Year built 2010



Year refit

2014



Length 67.50 m



**Guests Cruising** 

14



Cabins

7

Winter Cruising Area(s)

West Mediterranean

Summer Cruising Area(s)
Corsica - Sardinia, Croatia, East Mediterranean, French Riviera,
Italy & Sicily, West Mediterranean

Crew 18 Max speed 15 knots

Cruising speed 13 knots

Fuel consumption 540 Litres/Hr

Type of cabins

7 (3 x Double, 4 x Convertible)