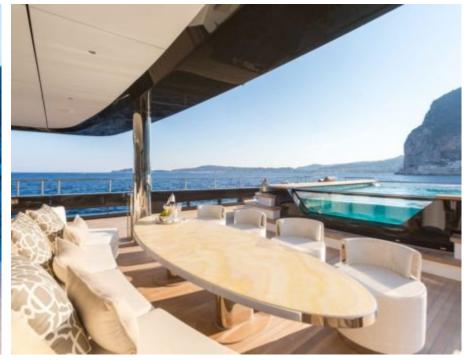

### M/Y LOON (EX ICON)











Fishing Gear Gym Equipment



/ day boat



Stabilisers at







































Stabilisers

underway







# EXTERIOR DESIGN





**Features** 





























### INTERIOR DESIGN









































# GALLERY LIFESTYLE









#### **Specifications**



Low rate per day 83 335 €



High rate per day 91 670 €



Summer low rate per week 540 000 €



Summer high rate per week

600 000 €



Winter low rate per week \$ 540 000



Winter high rate per week

\$ 600 000



Builder ICON



Year built 2010



Year refit

2014



Length 67.50 m



**Guests Cruising** 

14



Cabins

7

Winter Cruising Area(s)

West Mediterranean

Summer Cruising Area(s)
Corsica - Sardinia, Croatia, East Mediterranean, French Riviera,
Italy & Sicily, West Mediterranean

Crew 18 Max speed 15 knots

Cruising speed 13 knots

Fuel consumption 540 Litres/Hr

Type of cabins

7 (3 x Double, 4 x Convertible)