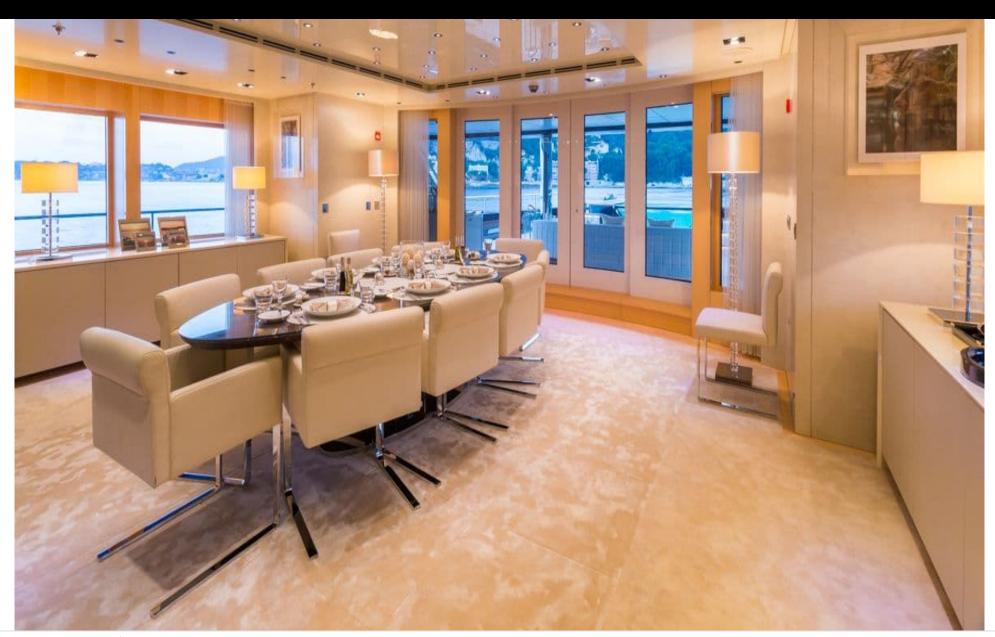

### M/Y LOON (EX ICON)











Fishing Gear Gym Equipment



/ day boat



Stabilisers at







































Stabilisers

underway







# EXTERIOR DESIGN





**Features** 





























### INTERIOR DESIGN









































# GALLERY LIFESTYLE









#### **Specifications**



Low rate per day 83 335 €



High rate per day 91 670 €



Summer low rate per week 540 000 €



Summer high rate per week

600 000 €



Winter low rate per week \$ 540 000



Winter high rate per week

\$ 600 000



Builder ICON



Year built 2010



Year refit

2014



Length 67.50 m



**Guests Cruising** 

14



Cabins

7

Winter Cruising Area(s)

West Mediterranean

Summer Cruising Area(s)
Corsica - Sardinia, Croatia, East Mediterranean, French Riviera,
Italy & Sicily, West Mediterranean

Crew 18 Max speed 15 knots

Cruising speed 13 knots

Fuel consumption 540 Litres/Hr

Type of cabins

7 (3 x Double, 4 x Convertible)