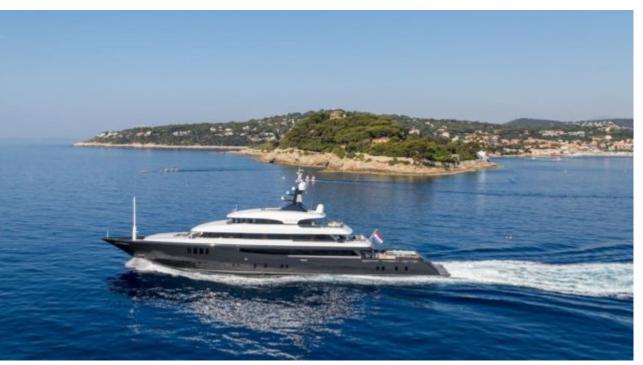

### M/Y LOON (EX ICON)











Fishing Gear Gym Equipment



/ day boat



Stabilisers at







































Stabilisers

underway







# EXTERIOR DESIGN





**Features** 





























### INTERIOR DESIGN









































# GALLERY LIFESTYLE









#### **Specifications**



Low rate per day 83 335 €



High rate per day 91 670 €



Summer low rate per week 540 000 €



Summer high rate per week

600 000 €



Winter low rate per week \$ 540 000



Winter high rate per week

\$ 600 000



Builder ICON



Year built 2010



Year refit

2014



Length 67.50 m



**Guests Cruising** 

14



Cabins

7

Winter Cruising Area(s)

West Mediterranean

Summer Cruising Area(s)
Corsica - Sardinia, Croatia, East Mediterranean, French Riviera,
Italy & Sicily, West Mediterranean

Crew 18 Max speed 15 knots

Cruising speed 13 knots

Fuel consumption 540 Litres/Hr

Type of cabins

7 (3 x Double, 4 x Convertible)