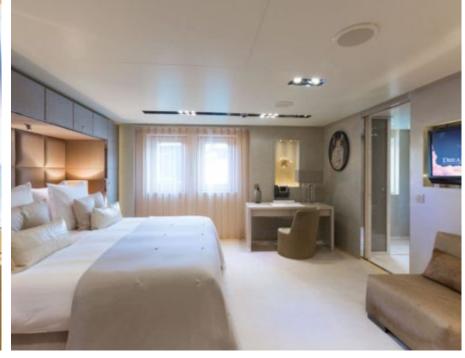

### M/Y LOON (EX ICON)











Fishing Gear Gym Equipment



/ day boat



Stabilisers at







































Stabilisers

underway







# EXTERIOR DESIGN





**Features** 





























### INTERIOR DESIGN









































# GALLERY LIFESTYLE









#### **Specifications**



Low rate per day 83 335 €



High rate per day 91 670 €



Summer low rate per week 540 000 €



Summer high rate per week

600 000 €



Winter low rate per week \$ 540 000



Winter high rate per week

\$ 600 000



Builder ICON



Year built 2010



Year refit

2014



Length 67.50 m



**Guests Cruising** 

14



Cabins

7

Winter Cruising Area(s)

West Mediterranean

Summer Cruising Area(s)
Corsica - Sardinia, Croatia, East Mediterranean, French Riviera,
Italy & Sicily, West Mediterranean

Crew 18 Max speed 15 knots

Cruising speed 13 knots

Fuel consumption 540 Litres/Hr

Type of cabins

7 (3 x Double, 4 x Convertible)