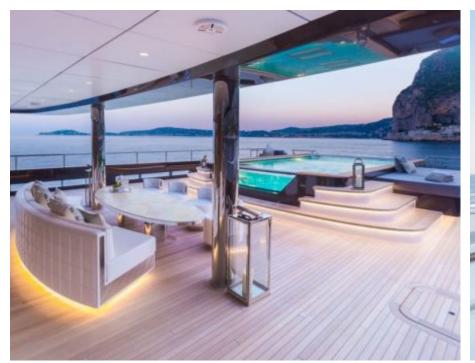

### M/Y LOON (EX ICON)











Fishing Gear Gym Equipment



/ day boat



Stabilisers at







































Stabilisers

underway







# EXTERIOR DESIGN





**Features** 





























### INTERIOR DESIGN









































# GALLERY LIFESTYLE









#### **Specifications**



Low rate per day 83 335 €



High rate per day 91 670 €



Summer low rate per week 540 000 €



Summer high rate per week

600 000 €



Winter low rate per week \$ 540 000



Winter high rate per week

\$ 600 000



Builder ICON



Year built 2010



Year refit

2014



Length 67.50 m



**Guests Cruising** 

14



Cabins

7

Winter Cruising Area(s)

West Mediterranean

Summer Cruising Area(s)
Corsica - Sardinia, Croatia, East Mediterranean, French Riviera,
Italy & Sicily, West Mediterranean

Crew 18 Max speed 15 knots

Cruising speed 13 knots

Fuel consumption 540 Litres/Hr

Type of cabins

7 (3 x Double, 4 x Convertible)