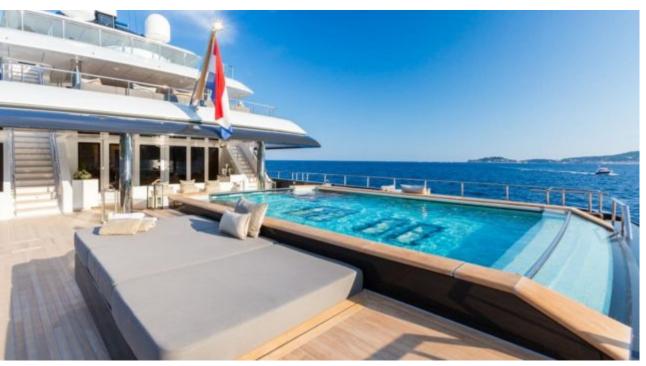

### M/Y LOON (EX ICON)











Fishing Gear Gym Equipment



/ day boat



Stabilisers at







































Stabilisers

underway







# EXTERIOR DESIGN





**Features** 





























### INTERIOR DESIGN









































# GALLERY LIFESTYLE









#### **Specifications**



Low rate per day 83 335 €



High rate per day 91 670 €



Summer low rate per week 540 000 €



Summer high rate per week

600 000 €



Winter low rate per week \$ 540 000



Winter high rate per week

\$ 600 000



Builder ICON



Year built 2010



Year refit

2014



Length 67.50 m



**Guests Cruising** 

14



Cabins

7

Winter Cruising Area(s)

West Mediterranean

Summer Cruising Area(s)
Corsica - Sardinia, Croatia, East Mediterranean, French Riviera,
Italy & Sicily, West Mediterranean

Crew 18 Max speed 15 knots

Cruising speed 13 knots

Fuel consumption 540 Litres/Hr

Type of cabins

7 (3 x Double, 4 x Convertible)