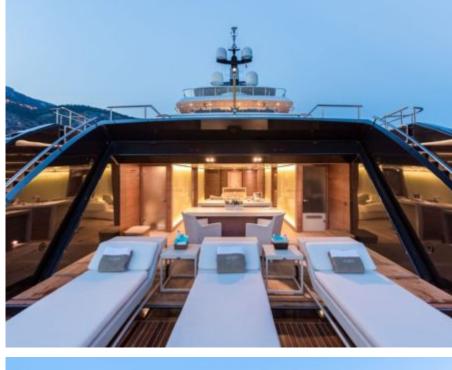

### M/Y LOON (EX ICON)











Fishing Gear Gym Equipment



/ day boat



Stabilisers at







































Stabilisers

underway







# EXTERIOR DESIGN





**Features** 





























### INTERIOR DESIGN









































# GALLERY LIFESTYLE









#### **Specifications**



Low rate per day 83 335 €



High rate per day 91 670 €



Summer low rate per week 540 000 €



Summer high rate per week

600 000 €



Winter low rate per week \$ 540 000



Winter high rate per week

\$ 600 000



Builder ICON



Year built 2010



Year refit

2014



Length 67.50 m



**Guests Cruising** 

14



Cabins

7

Winter Cruising Area(s)

West Mediterranean

Summer Cruising Area(s)
Corsica - Sardinia, Croatia, East Mediterranean, French Riviera,
Italy & Sicily, West Mediterranean

Crew 18 Max speed 15 knots

Cruising speed 13 knots

Fuel consumption 540 Litres/Hr

Type of cabins

7 (3 x Double