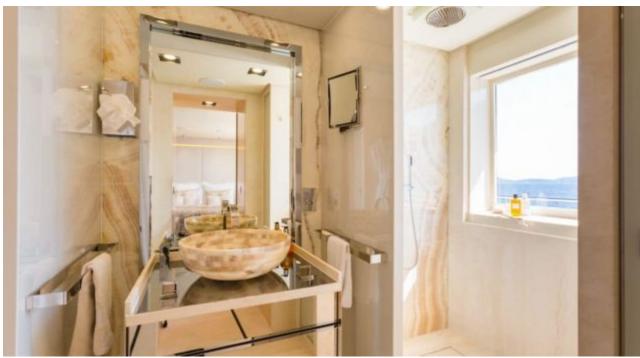

### M/Y LOON (EX ICON)











Fishing Gear Gym Equipment



/ day boat



Stabilisers at







































Stabilisers

underway







# EXTERIOR DESIGN





**Features** 





























### INTERIOR DESIGN









































# GALLERY LIFESTYLE









#### **Specifications**



Low rate per day 83 335 €



High rate per day 91 670 €



Summer low rate per week 540 000 €



Summer high rate per week

600 000 €



Winter low rate per week \$ 540 000



Winter high rate per week

\$ 600 000



Builder ICON



Year built 2010



Year refit

2014



Length 67.50 m



**Guests Cruising** 

14



Cabins

7

Winter Cruising Area(s)

West Mediterranean

Summer Cruising Area(s)
Corsica - Sardinia, Croatia, East Mediterranean, French Riviera,
Italy & Sicily, West Mediterranean

Crew 18 Max speed 15 knots

Cruising speed 13 knots

Fuel consumption 540 Litres/Hr

Type of cabins

7 (3 x Double, 4 x Convertible)