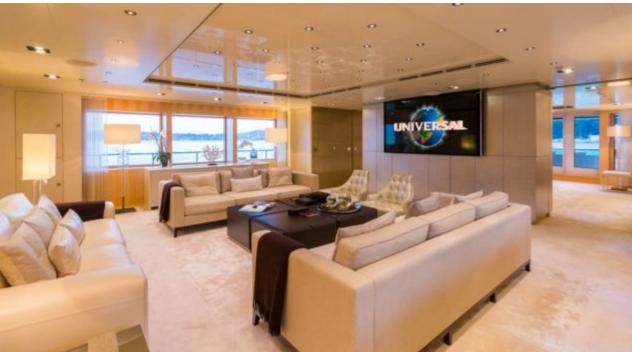

### M/Y LOON (EX ICON)











Fishing Gear Gym Equipment



/ day boat



Stabilisers at







































Stabilisers

underway







# EXTERIOR DESIGN





**Features** 





























### INTERIOR DESIGN









































# GALLERY LIFESTYLE









#### **Specifications**



Low rate per day 83 335 €



High rate per day 91 670 €



Summer low rate per week 540 000 €



Summer high rate per week

600 000 €



Winter low rate per week \$ 540 000



Winter high rate per week

\$ 600 000



Builder ICON



Year built 2010



Year refit

2014



Length 67.50 m



**Guests Cruising** 

14



Cabins

7

Winter Cruising Area(s)

West Mediterranean

Summer Cruising Area(s)
Corsica - Sardinia, Croatia, East Mediterranean, French Riviera,
Italy & Sicily, West Mediterranean

Crew 18 Max speed 15 knots

Cruising speed 13 knots

Fuel consumption 540 Litres/Hr

Type of cabins

7 (3 x Double, 4 x Convertible)