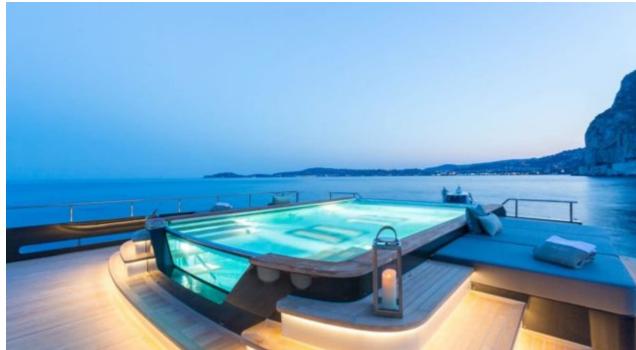

### M/Y LOON (EX ICON)











Fishing Gear Gym Equipment



/ day boat



Stabilisers at







































Stabilisers

underway







# EXTERIOR DESIGN





**Features** 





























### INTERIOR DESIGN









































# GALLERY LIFESTYLE









#### **Specifications**



Low rate per day 83 335 €



High rate per day 91 670 €



Summer low rate per week 540 000 €



Summer high rate per week

600 000 €



Winter low rate per week \$ 540 000



Winter high rate per week

\$ 600 000



Builder ICON



Year built 2010



Year refit

2014



Length 67.50 m



**Guests Cruising** 

14



Cabins

7

Winter Cruising Area(s)

West Mediterranean

Summer Cruising Area(s)
Corsica - Sardinia, Croatia, East Mediterranean, French Riviera,
Italy & Sicily, West Mediterranean

Crew 18 Max speed 15 knots

Cruising speed 13 knots

Fuel consumption 540 Litres/Hr

Type of cabins

7 (3 x Double, 4 x Convertible)