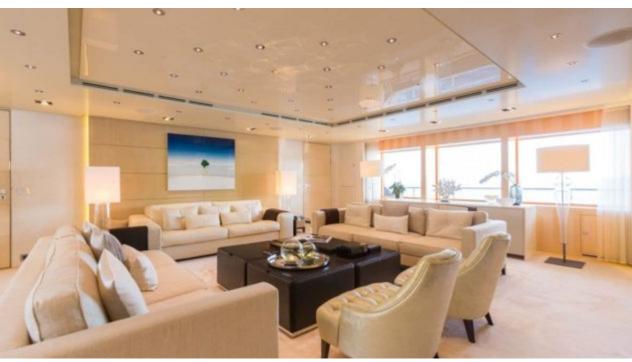

### M/Y LOON (EX ICON)











Fishing Gear Gym Equipment



/ day boat



Stabilisers at







































Stabilisers

underway







# EXTERIOR DESIGN





**Features** 





























### INTERIOR DESIGN









































# GALLERY LIFESTYLE









#### **Specifications**



Low rate per day 83 335 €



High rate per day 91 670 €



Summer low rate per week 540 000 €



Summer high rate per week

600 000 €



Winter low rate per week \$ 540 000



Winter high rate per week

\$ 600 000



Builder ICON



Year built 2010



Year refit

2014



Length 67.50 m



**Guests Cruising** 

14



Cabins

7

Winter Cruising Area(s)

West Mediterranean

Summer Cruising Area(s)
Corsica - Sardinia, Croatia, East Mediterranean, French Riviera,
Italy & Sicily, West Mediterranean

Crew 18 Max speed 15 knots

Cruising speed 13 knots

Fuel consumption 540 Litres/Hr

Type of cabins

7 (3 x Double, 4 x Convertible)