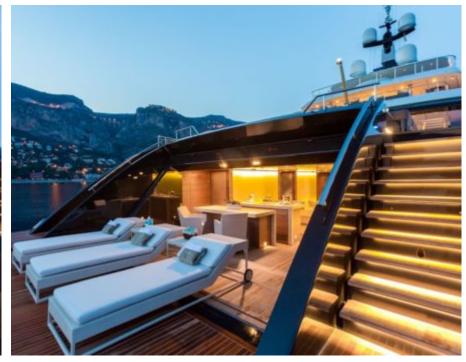

### M/Y LOON (EX ICON)











Fishing Gear Gym Equipment



/ day boat



Stabilisers at







































Stabilisers

underway







# EXTERIOR DESIGN





**Features** 





























### INTERIOR DESIGN









































# GALLERY LIFESTYLE









#### **Specifications**



Low rate per day 83 335 €



High rate per day 91 670 €



Summer low rate per week 540 000 €



Summer high rate per week

600 000 €



Winter low rate per week \$ 540 000



Winter high rate per week

\$ 600 000



Builder ICON



Year built 2010



Year refit

2014



Length 67.50 m



**Guests Cruising** 

14



Cabins

7

Winter Cruising Area(s)

West Mediterranean

Summer Cruising Area(s)
Corsica - Sardinia, Croatia, East Mediterranean, French Riviera,
Italy & Sicily, West Mediterranean

Crew 18 Max speed 15 knots

Cruising speed 13 knots

Fuel consumption 540 Litres/Hr

Type of cabins

7 (3 x Double, 4 x Convertible)