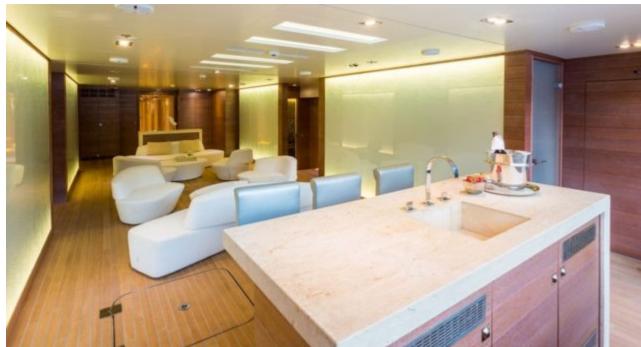

### M/Y LOON (EX ICON)











Fishing Gear Gym Equipment



/ day boat



Stabilisers at







































Stabilisers

underway







# EXTERIOR DESIGN





**Features** 





























### INTERIOR DESIGN









































# GALLERY LIFESTYLE









#### **Specifications**



Low rate per day 83 335 €



High rate per day 91 670 €



Summer low rate per week 540 000 €



Summer high rate per week

600 000 €



Winter low rate per week \$ 540 000



Winter high rate per week

\$ 600 000



Builder ICON



Year built 2010



Year refit

2014



Length 67.50 m



**Guests Cruising** 

14



Cabins

7

Winter Cruising Area(s)

West Mediterranean

Summer Cruising Area(s)
Corsica - Sardinia, Croatia, East Mediterranean, French Riviera,
Italy & Sicily, West Mediterranean

Crew 18 Max speed 15 knots

Cruising speed 13 knots

Fuel consumption 540 Litres/Hr

Type of cabins

7 (3 x Double, 4 x Convertible)