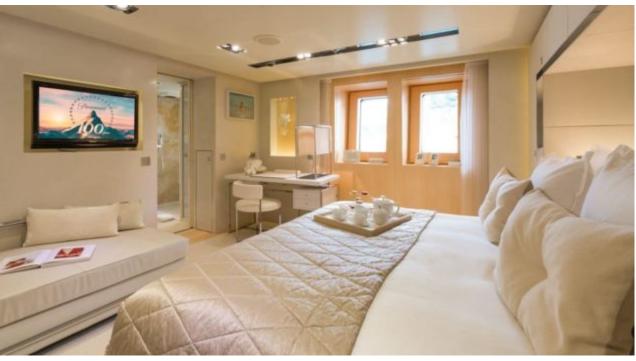

### M/Y LOON (EX ICON)











Fishing Gear Gym Equipment



/ day boat



Stabilisers at







































Stabilisers

underway







# EXTERIOR DESIGN





**Features** 





























### INTERIOR DESIGN









































# GALLERY LIFESTYLE









#### **Specifications**



Low rate per day 83 335 €



High rate per day 91 670 €



Summer low rate per week 540 000 €



Summer high rate per week

600 000 €



Winter low rate per week \$ 540 000



Winter high rate per week

\$ 600 000



Builder ICON



Year built 2010



Year refit

2014



Length 67.50 m



**Guests Cruising** 

14



Cabins

7

Winter Cruising Area(s)

West Mediterranean

Summer Cruising Area(s)
Corsica - Sardinia, Croatia, East Mediterranean, French Riviera,
Italy & Sicily, West Mediterranean

Crew 18 Max speed 15 knots

Cruising speed 13 knots

Fuel consumption 540 Litres/Hr

Type of cabins

7 (3 x Double, 4 x Convertible)