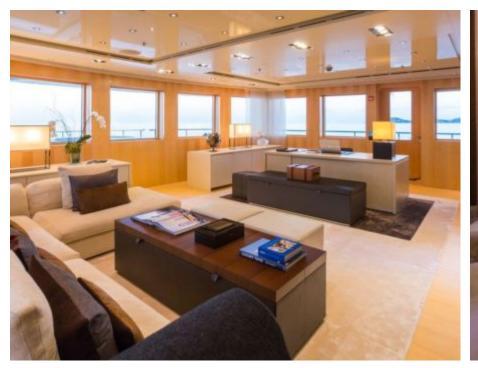

### M/Y LOON (EX ICON)











Fishing Gear Gym Equipment



/ day boat



Stabilisers at







































Stabilisers

underway







# EXTERIOR DESIGN





**Features** 





























### INTERIOR DESIGN









































# GALLERY LIFESTYLE









#### **Specifications**



Low rate per day 83 335 €



High rate per day 91 670 €



Summer low rate per week 540 000 €



Summer high rate per week

600 000 €



Winter low rate per week \$ 540 000



Winter high rate per week

\$ 600 000



Builder ICON



Year built 2010



Year refit

2014



Length 67.50 m



**Guests Cruising** 

14



Cabins

7

Winter Cruising Area(s)

West Mediterranean

Summer Cruising Area(s)
Corsica - Sardinia, Croatia, East Mediterranean, French Riviera,
Italy & Sicily, West Mediterranean

Crew 18 Max speed 15 knots

Cruising speed 13 knots

Fuel consumption 540 Litres/Hr

Type of cabins

7 (3 x Double, 4 x Convertible)