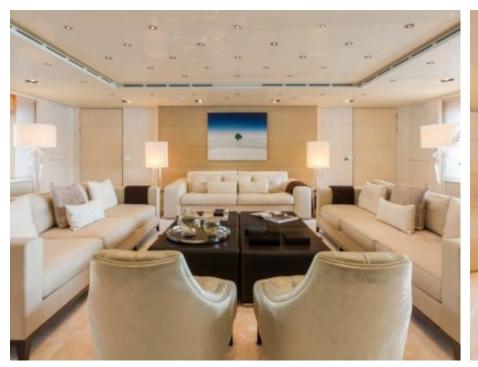

### M/Y LOON (EX ICON)











Fishing Gear Gym Equipment



/ day boat



Stabilisers at







































Stabilisers

underway







# EXTERIOR DESIGN





**Features** 





























### INTERIOR DESIGN









































# GALLERY LIFESTYLE









#### **Specifications**



Low rate per day 83 335 €



High rate per day 91 670 €



Summer low rate per week 540 000 €



Summer high rate per week

600 000 €



Winter low rate per week \$ 540 000



Winter high rate per week

\$ 600 000



Builder ICON



Year built 2010



Year refit

2014



Length 67.50 m



**Guests Cruising** 

14



Cabins

7

Winter Cruising Area(s)

West Mediterranean

Summer Cruising Area(s)
Corsica - Sardinia, Croatia, East Mediterranean, French Riviera,
Italy & Sicily, West Mediterranean

Crew 18 Max speed 15 knots

Cruising speed 13 knots

Fuel consumption 540 Litres/Hr

Type of cabins

7 (3 x Double, 4 x Convertible)