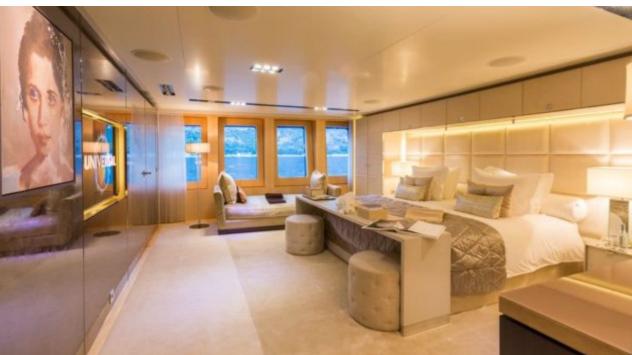

### M/Y LOON (EX ICON)











Fishing Gear Gym Equipment



/ day boat



Stabilisers at







































Stabilisers

underway







# EXTERIOR DESIGN





**Features** 





























### INTERIOR DESIGN









































# GALLERY LIFESTYLE









#### **Specifications**



Low rate per day 83 335 €



High rate per day 91 670 €



Summer low rate per week 540 000 €



Summer high rate per week

600 000 €



Winter low rate per week \$ 540 000



Winter high rate per week

\$ 600 000



Builder ICON



Year built 2010



Year refit

2014



Length 67.50 m



**Guests Cruising** 

14



Cabins

7

Winter Cruising Area(s)

West Mediterranean

Summer Cruising Area(s)
Corsica - Sardinia, Croatia, East Mediterranean, French Riviera,
Italy & Sicily, West Mediterranean

Crew 18 Max speed 15 knots

Cruising speed 13 knots

Fuel consumption 540 Litres/Hr

Type of cabins

7 (3 x Double, 4 x Convertible)