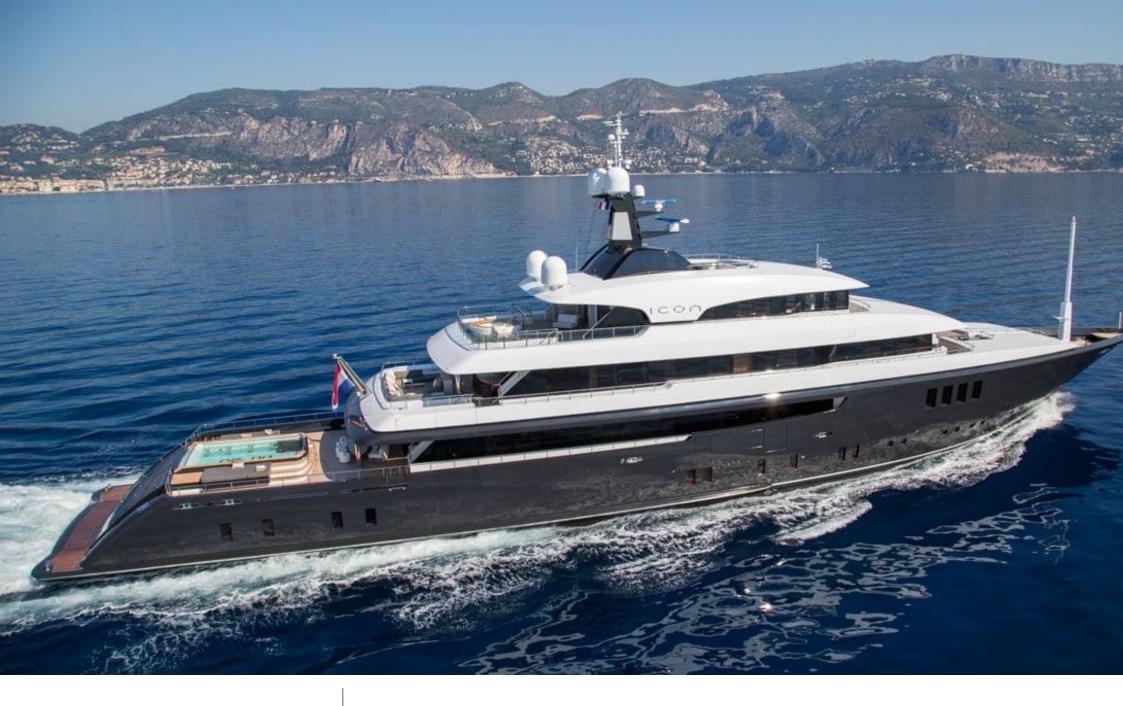

### M/Y LOON (EX ICON)

Fishing Gear Gym Equipment

/ day boat

Stabilisers at

Stabilisers

underway

\$ 600 000

Builder ICON

Year built 2010

Year refit

2014

Length 67.50 m

**Guests Cruising** 

14

Cabins

7

Winter Cruising Area(s)

West Mediterranean

Summer Cruising Area(s)
Corsica - Sardinia, Croatia, East Mediterranean, French Riviera,
Italy & Sicily, West Mediterranean

Crew 18 Max speed 15 knots

Cruising speed 13 knots

Fuel consumption 540 Litres/Hr

Type of cabins

7 (3 x Double, 4 x Convertible)