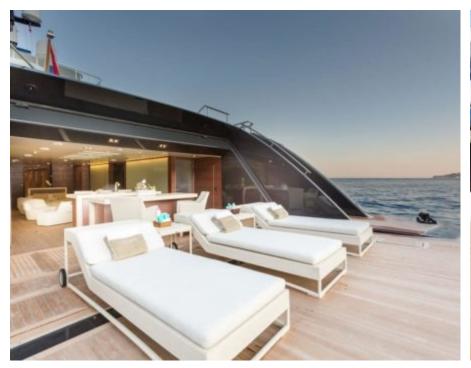

### M/Y LOON (EX ICON)











Fishing Gear Gym Equipment



/ day boat



Stabilisers at







































Stabilisers

underway







# EXTERIOR DESIGN





**Features** 





























### INTERIOR DESIGN









































# GALLERY LIFESTYLE









#### **Specifications**



Low rate per day 83 335 €



High rate per day 91 670 €



Summer low rate per week 540 000 €



Summer high rate per week

600 000 €



Winter low rate per week \$ 540 000



Winter high rate per week

\$ 600 000



Builder ICON



Year built 2010



Year refit

2014



Length 67.50 m



**Guests Cruising** 

14



Cabins

7

Winter Cruising Area(s)

West Mediterranean

Summer Cruising Area(s)
Corsica - Sardinia, Croatia, East Mediterranean, French Riviera,
Italy & Sicily, West Mediterranean

Crew 18 Max speed 15 knots

Cruising speed 13 knots

Fuel consumption 540 Litres/Hr

Type of cabins

7 (3 x Double, 4 x Convertible)