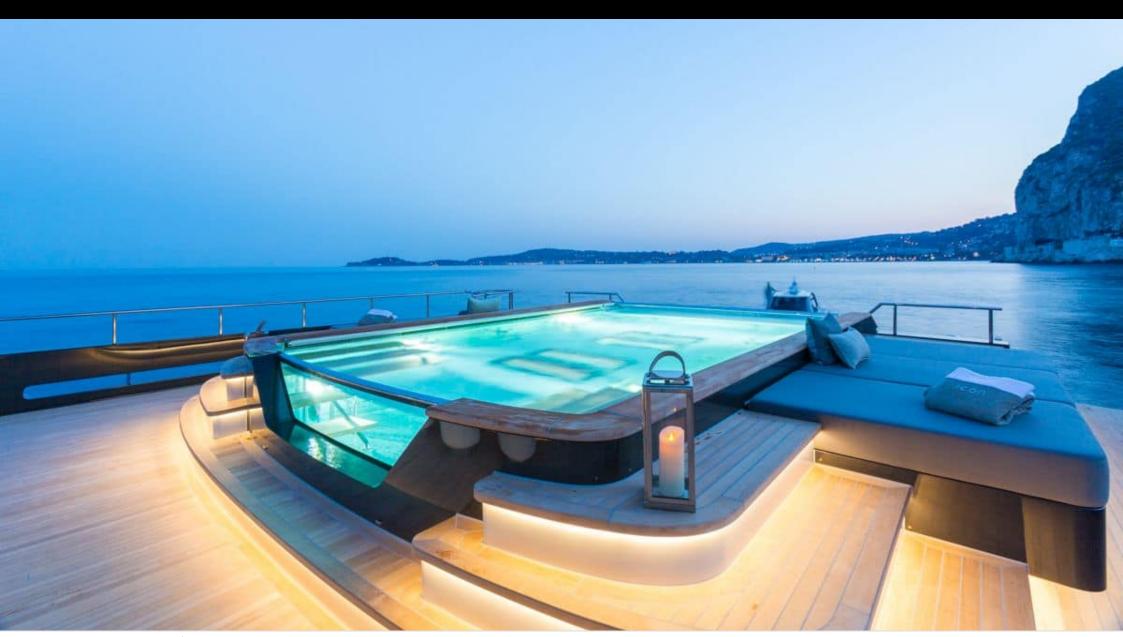

### M/Y LOON (EX ICON)











Fishing Gear Gym Equipment



/ day boat



Stabilisers at







































Stabilisers

underway







# EXTERIOR DESIGN





**Features** 





























### INTERIOR DESIGN









































# GALLERY LIFESTYLE









#### **Specifications**



Low rate per day 83 335 €



High rate per day 91 670 €



Summer low rate per week 540 000 €



Summer high rate per week

600 000 €



Winter low rate per week \$ 540 000



Winter high rate per week

\$ 600 000



Builder ICON



Year built 2010



Year refit

2014



Length 67.50 m



**Guests Cruising** 

14



Cabins

7

Winter Cruising Area(s)

West Mediterranean

Summer Cruising Area(s)
Corsica - Sardinia, Croatia, East Mediterranean, French Riviera,
Italy & Sicily, West Mediterranean

Crew 18 Max speed 15 knots

Cruising speed 13 knots

Fuel consumption 540 Litres/Hr

Type of cabins

7 (3 x Double, 4 x Convertible)