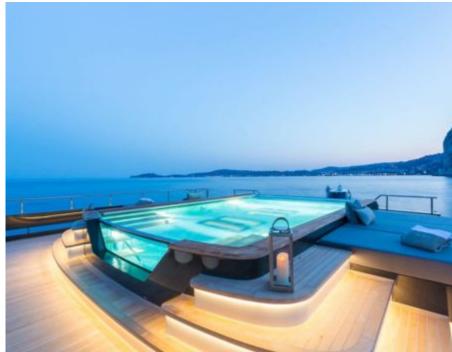

### M/Y LOON (EX ICON)











Fishing Gear Gym Equipment



/ day boat



Stabilisers at







































Stabilisers

underway







# EXTERIOR DESIGN





**Features** 





























### INTERIOR DESIGN









































# GALLERY LIFESTYLE









#### **Specifications**



Low rate per day 83 335 €



High rate per day 91 670 €



Summer low rate per week 540 000 €



Summer high rate per week

600 000 €



Winter low rate per week \$ 540 000



Winter high rate per week

\$ 600 000



Builder ICON



Year built 2010



Year refit

2014



Length 67.50 m



**Guests Cruising** 

14



Cabins

7

Winter Cruising Area(s)

West Mediterranean

Summer Cruising Area(s)
Corsica - Sardinia, Croatia, East Mediterranean, French Riviera,
Italy & Sicily, West Mediterranean

Crew 18 Max speed 15 knots

Cruising speed 13 knots

Fuel consumption 540 Litres/Hr

Type of cabins

7 (3 x Double,