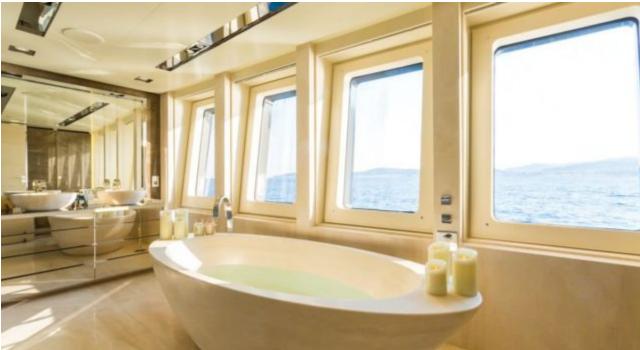

### M/Y LOON (EX ICON)











Fishing Gear Gym Equipment



/ day boat



Stabilisers at







































Stabilisers

underway







# EXTERIOR DESIGN





**Features** 





























### INTERIOR DESIGN









































# GALLERY LIFESTYLE









#### **Specifications**



Low rate per day 83 335 €



High rate per day 91 670 €



Summer low rate per week 540 000 €



Summer high rate per week

600 000 €



Winter low rate per week \$ 540 000



Winter high rate per week

\$ 600 000



Builder ICON



Year built 2010



Year refit

2014



Length 67.50 m



**Guests Cruising** 

14



Cabins

7

Winter Cruising Area(s)

West Mediterranean

Summer Cruising Area(s)
Corsica - Sardinia, Croatia, East Mediterranean, French Riviera,
Italy & Sicily, West Mediterranean

Crew 18 Max speed 15 knots

Cruising speed 13 knots

Fuel consumption 540 Litres/Hr

Type of cabins

7 (3 x Double, 4 x Convertible)