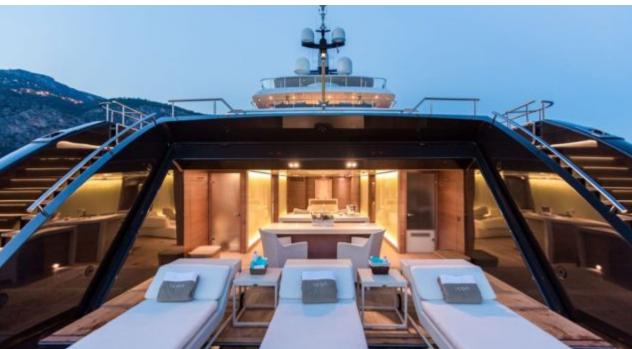

### M/Y LOON (EX ICON)











Fishing Gear Gym Equipment



/ day boat



Stabilisers at







































Stabilisers

underway







# EXTERIOR DESIGN





**Features** 





























### INTERIOR DESIGN









































# GALLERY LIFESTYLE









#### **Specifications**



Low rate per day 83 335 €



High rate per day 91 670 €



Summer low rate per week 540 000 €



Summer high rate per week

600 000 €



Winter low rate per week \$ 540 000



Winter high rate per week

\$ 600 000



Builder ICON



Year built 2010



Year refit

2014



Length 67.50 m



**Guests Cruising** 

14



Cabins

7

Winter Cruising Area(s)

West Mediterranean

Summer Cruising Area(s)
Corsica - Sardinia, Croatia, East Mediterranean, French Riviera,
Italy & Sicily, West Mediterranean

Crew 18 Max speed 15 knots

Cruising speed 13 knots

Fuel consumption 540 Litres/Hr

Type of cabins

7 (3 x Double, 4 x Convertible)