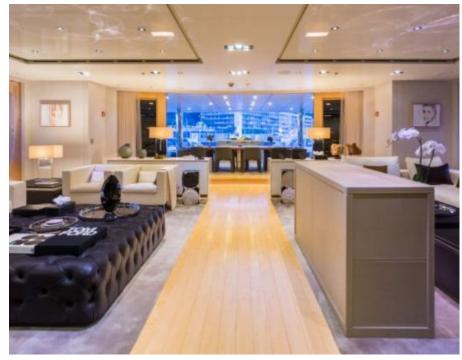

### M/Y LOON (EX ICON)











Fishing Gear Gym Equipment



/ day boat



Stabilisers at







































Stabilisers

underway







# EXTERIOR DESIGN





**Features** 





























### INTERIOR DESIGN









































# GALLERY LIFESTYLE









#### **Specifications**



Low rate per day 83 335 €



High rate per day 91 670 €



Summer low rate per week 540 000 €



Summer high rate per week

600 000 €



Winter low rate per week \$ 540 000



Winter high rate per week

\$ 600 000



Builder ICON



Year built 2010



Year refit

2014



Length 67.50 m



**Guests Cruising** 

14



Cabins

7

Winter Cruising Area(s)

West Mediterranean

Summer Cruising Area(s)
Corsica - Sardinia, Croatia, East Mediterranean, French Riviera,
Italy & Sicily, West Mediterranean

Crew 18 Max speed 15 knots

Cruising speed 13 knots

Fuel consumption 540 Litres/Hr

Type of cabins

7 (3 x Double, 4 x Convertible)