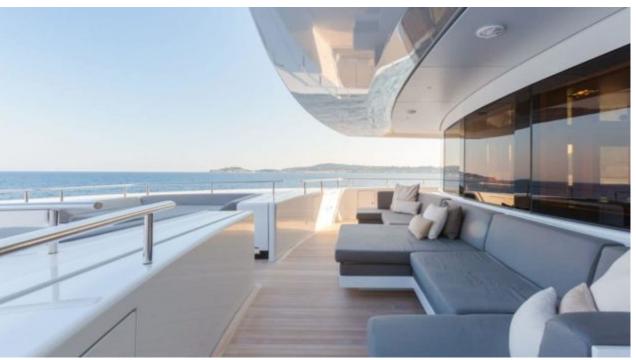

### M/Y LOON (EX ICON)











Fishing Gear Gym Equipment



/ day boat



Stabilisers at







































Stabilisers

underway







# EXTERIOR DESIGN





**Features** 





























### INTERIOR DESIGN









































# GALLERY LIFESTYLE









#### **Specifications**



Low rate per day 83 335 €



High rate per day 91 670 €



Summer low rate per week 540 000 €



Summer high rate per week

600 000 €



Winter low rate per week \$ 540 000



Winter high rate per week

\$ 600 000



Builder ICON



Year built 2010



Year refit

2014



Length 67.50 m



**Guests Cruising** 

14



Cabins

7

Winter Cruising Area(s)

West Mediterranean

Summer Cruising Area(s)
Corsica - Sardinia, Croatia, East Mediterranean, French Riviera,
Italy & Sicily, West Mediterranean

Crew 18 Max speed 15 knots

Cruising speed 13 knots

Fuel consumption 540 Litres/Hr

Type of cabins

7 (3 x Double, 4 x Convertible)