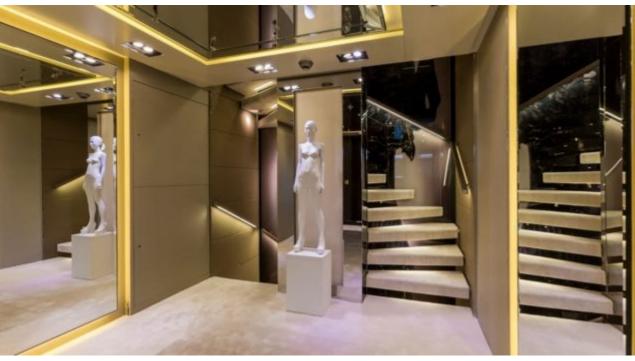

### M/Y LOON (EX ICON)











Fishing Gear Gym Equipment



/ day boat



Stabilisers at







































Stabilisers

underway







# EXTERIOR DESIGN





**Features** 





























### INTERIOR DESIGN









































# GALLERY LIFESTYLE









#### **Specifications**



Low rate per day 83 335 €



High rate per day 91 670 €



Summer low rate per week 540 000 €



Summer high rate per week

600 000 €



Winter low rate per week \$ 540 000



Winter high rate per week

\$ 600 000



Builder ICON



Year built 2010



Year refit

2014



Length 67.50 m



**Guests Cruising** 

14



Cabins

7

Winter Cruising Area(s)

West Mediterranean

Summer Cruising Area(s)
Corsica - Sardinia, Croatia, East Mediterranean, French Riviera,
Italy & Sicily, West Mediterranean

Crew 18 Max speed 15 knots

Cruising speed 13 knots

Fuel consumption 540 Litres/Hr

Type of cabins

7 (3 x Double, 4 x Convertible)