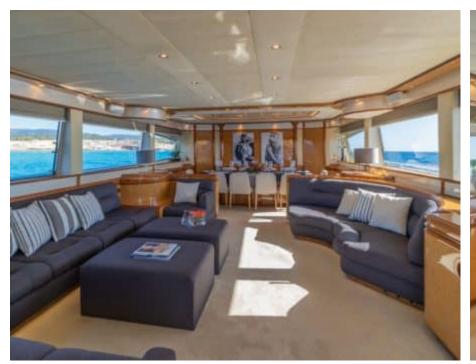

M/Y ALEN





Guests 12



Cabins **7** 



Crew **4** 



### M/Y ALEN











Air Conditioning Paddle Boards x







toys

Wakeboard











# EXTERIOR DESIGN































































## INTERIOR DESIGN











































## GALLERY LIFESTYLE















### **Specifications**



Low rate per day

7 250 €



High rate per day

8 500 €



Summer low rate per week

45 000 €



Summer high rate per week

53 000 €



Winter low rate per week

45 000 €



Winter high rate per week

53 000 €



Builder

Astondoa



Year built

1995



Year refit

2020



Length

27.34 m



**Guests Cruising** 

12



Cabins

7

Winter Cruising Area(s)

Spain & Balearics, West Mediterranean

Summer Cruising Area(s)
Spain & Balearics, West Mediterranean

Crew

Max speed 18 knots Cruising speed 14 knots

Fuel consumption 360 L/Hr

Type of cabins

7 (3 x Double, 1 x Twin, 3 x Convertibles)