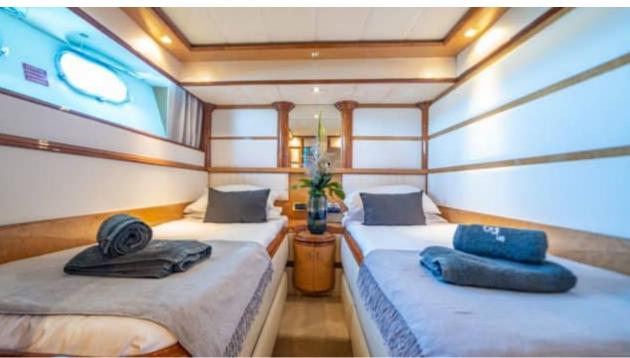

M/Y ALEN





Guests 12



Cabins **7** 



Crew **4** 



### M/Y ALEN











Air Conditioning Paddle Boards x







toys

Wakeboard











# EXTERIOR DESIGN































































## INTERIOR DESIGN











































## GALLERY LIFESTYLE















### **Specifications**



Low rate per day

7 250 €



High rate per day

8 500 €



Summer low rate per week

45 000 €



Summer high rate per week

53 000 €



Winter low rate per week

45 000 €



Winter high rate per week

53 000 €



Builder

Astondoa



Year built

1995



Year refit

2020



Length

27.34 m



**Guests Cruising** 

12



Cabins

7

Winter Cruising Area(s)

Spain & Balearics, West Mediterranean

Summer Cruising Area(s)
Spain & Balearics, West Mediterranean

Crew

Max speed 18 knots Cruising speed 14 knots

Fuel consumption 360 L/Hr

Type of cabins

7 (3 x Double, 1 x Twin, 3 x Convertibles)