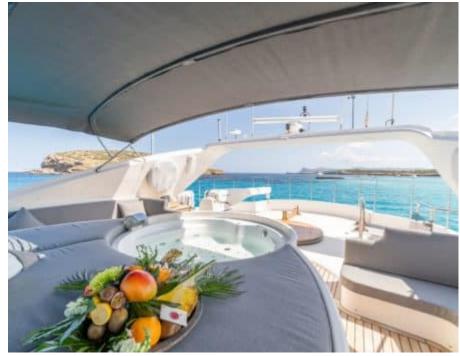

M/Y ALEN





Guests 12



Cabins **7** 



Crew **4** 



### M/Y ALEN











Air Conditioning Paddle Boards x







toys

Wakeboard











# EXTERIOR DESIGN































































## INTERIOR DESIGN











































## GALLERY LIFESTYLE















### **Specifications**



Low rate per day

7 250 €



High rate per day

8 500 €



Summer low rate per week

45 000 €



Summer high rate per week

53 000 €



Winter low rate per week

45 000 €



Winter high rate per week

53 000 €



Builder

Astondoa



Year built

1995



Year refit

2020



Length

27.34 m



**Guests Cruising** 

12



Cabins

7

Winter Cruising Area(s)

Spain & Balearics, West Mediterranean

Summer Cruising Area(s)
Spain & Balearics, West Mediterranean

Crew

Max speed 18 knots Cruising speed 14 knots

Fuel consumption 360 L/Hr

Type of cabins

7 (3 x Double, 1 x Twin, 3 x Convertibles)