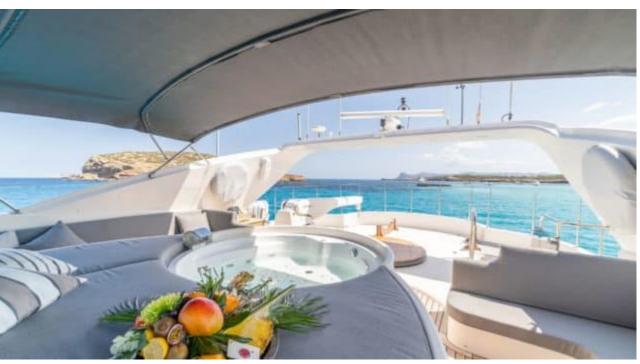

M/Y ALEN





Guests 12



Cabins **7** 



Crew **4** 



### M/Y ALEN











Air Conditioning Paddle Boards x







toys

Wakeboard











# EXTERIOR DESIGN































































## INTERIOR DESIGN











































## GALLERY LIFESTYLE















### **Specifications**



Low rate per day

7 250 €



High rate per day

8 500 €



Summer low rate per week

45 000 €



Summer high rate per week

53 000 €



Winter low rate per week

45 000 €



Winter high rate per week

53 000 €



Builder

Astondoa



Year built

1995



Year refit

2020



Length

27.34 m



**Guests Cruising** 

12



Cabins

7

Winter Cruising Area(s)

Spain & Balearics, West Mediterranean

Summer Cruising Area(s)
Spain & Balearics, West Mediterranean

Crew

Max speed 18 knots Cruising speed 14 knots

Fuel consumption 360 L/Hr

Type of cabins

7 (3 x Double, 1 x Twin, 3 x Convertibles)