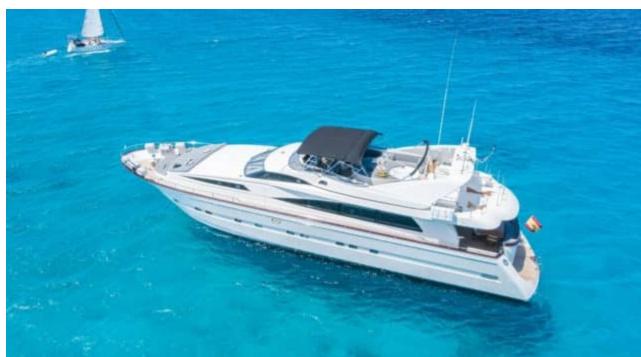

# EXTERIOR DESIGN

1995

Year refit

2020

Length

27.34 m

**Guests Cruising** 

12

Cabins