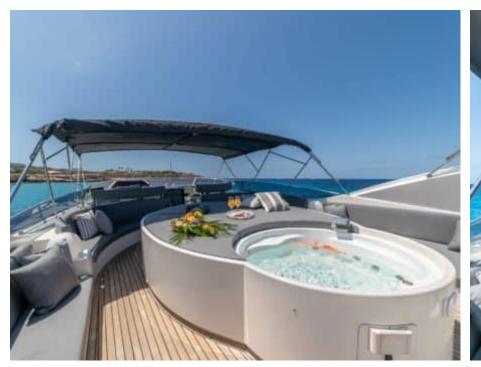

M/Y ALEN





Guests 12



Cabins **7** 



Crew **4** 



### M/Y ALEN











Air Conditioning Paddle Boards x







toys

Wakeboard











# EXTERIOR DESIGN































































## INTERIOR DESIGN











































## GALLERY LIFESTYLE















### **Specifications**



Low rate per day

7 250 €



High rate per day

8 500 €



Summer low rate per week

45 000 €



Summer high rate per week

53 000 €



Winter low rate per week

45 000 €



Winter high rate per week

53 000 €



Builder

Astondoa



Year built

1995



Year refit

2020



Length

27.34 m



**Guests Cruising** 

12



Cabins

7

Winter Cruising Area(s)

Spain & Balearics, West Mediterranean

Summer Cruising Area(s)
Spain & Balearics, West Mediterranean

Crew

Max speed 18 knots Cruising speed 14 knots

Fuel consumption 360 L/Hr

Type of cabins

7 (3 x Double, 1 x Twin, 3 x Convertibles)