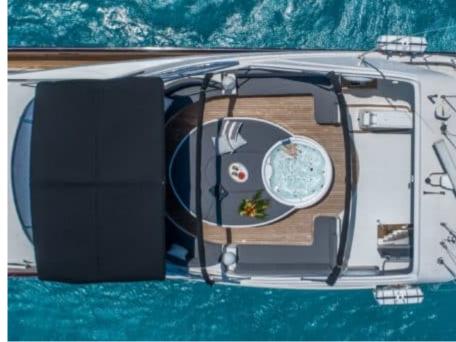

M/Y ALEN





Guests 12



Cabins **7** 



Crew **4** 



### M/Y ALEN











Air Conditioning Paddle Boards x







toys

Wakeboard











# EXTERIOR DESIGN































































## INTERIOR DESIGN











































## GALLERY LIFESTYLE















### **Specifications**



Low rate per day

7 250 €



High rate per day

8 500 €



Summer low rate per week

45 000 €



Summer high rate per week

53 000 €



Winter low rate per week

45 000 €



Winter high rate per week

53 000 €



Builder

Astondoa



Year built

1995



Year refit

2020



Length

27.34 m



**Guests Cruising** 

12



Cabins

7

Winter Cruising Area(s)

Spain & Balearics, West Mediterranean

Summer Cruising Area(s)
Spain & Balearics, West Mediterranean

Crew

Max speed 18 knots Cruising speed 14 knots

Fuel consumption 360 L/Hr

Type of cabins

7 (3 x Double, 1 x Twin, 3 x Convertibl