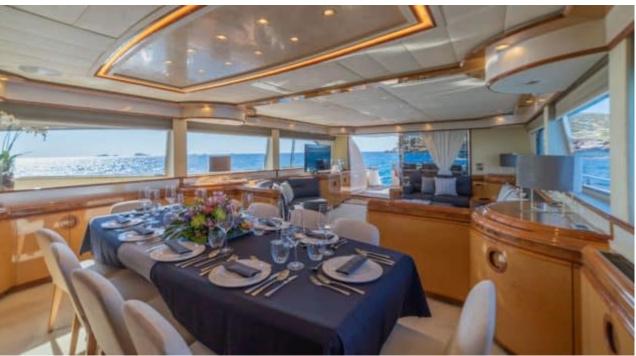

M/Y ALEN





Guests 12



Cabins **7** 



Crew **4** 



### M/Y ALEN











Air Conditioning Paddle Boards x







toys

Wakeboard











# EXTERIOR DESIGN































































## INTERIOR DESIGN











































## GALLERY LIFESTYLE















### **Specifications**



Low rate per day

7 250 €



High rate per day

8 500 €



Summer low rate per week

45 000 €



Summer high rate per week

53 000 €



Winter low rate per week

45 000 €



Winter high rate per week

53 000 €



Builder

Astondoa



Year built

1995



Year refit

2020



Length

27.34 m



**Guests Cruising** 

12



Cabins

7

Winter Cruising Area(s)

Spain & Balearics, West Mediterranean

Summer Cruising Area(s)
Spain & Balearics, West Mediterranean

Crew

Max speed 18 knots Cruising speed 14 knots

Fuel consumption 360 L/Hr

Type of cabins

7 (3 x Double, 1 x Twin, 3 x Convertibles)