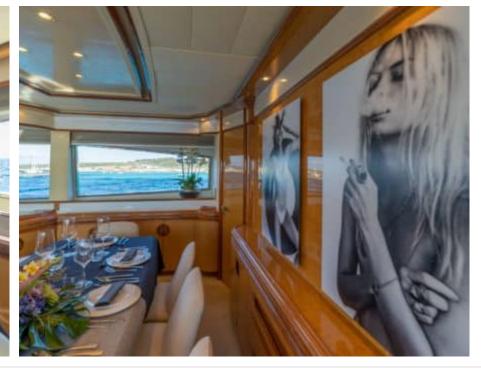

M/Y ALEN





Guests 12



Cabins **7** 



Crew **4** 



### M/Y ALEN











Air Conditioning Paddle Boards x







toys

Wakeboard











# EXTERIOR DESIGN































































## INTERIOR DESIGN











































## GALLERY LIFESTYLE















### **Specifications**



Low rate per day

7 250 €



High rate per day

8 500 €



Summer low rate per week

45 000 €



Summer high rate per week

53 000 €



Winter low rate per week

45 000 €



Winter high rate per week

53 000 €



Builder

Astondoa



Year built

1995



Year refit

2020



Length

27.34 m



**Guests Cruising** 

12



Cabins

7

Winter Cruising Area(s)

Spain & Balearics, West Mediterranean

Summer Cruising Area(s)
Spain & Balearics, West Mediterranean

Crew

Max speed 18 knots Cruising speed 14 knots

Fuel consumption 360 L/Hr

Type of cabins

7 (3 x Double, 1 x Twin, 3 x Convertibles)