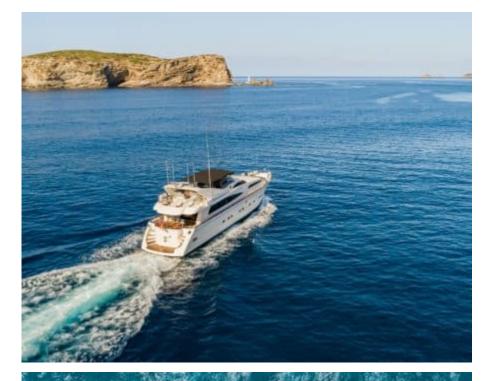

M/Y ALEN





Guests 12



Cabins **7** 



Crew **4** 



### M/Y ALEN











Air Conditioning Paddle Boards x







toys

Wakeboard











# EXTERIOR DESIGN































































## INTERIOR DESIGN











































## GALLERY LIFESTYLE















### **Specifications**



Low rate per day

7 250 €



High rate per day

8 500 €



Summer low rate per week

45 000 €



Summer high rate per week

53 000 €



Winter low rate per week

45 000 €



Winter high rate per week

53 000 €



Builder

Astondoa



Year built

1995



Year refit

2020



Length

27.34 m



**Guests Cruising** 

12



Cabins

7

Winter Cruising Area(s)

Spain & Balearics, West Mediterranean

Summer Cruising Area(s)
Spain & Balearics, West Mediterranean

Crew

Max speed 18 knots Cruising speed 14 knots

Fuel consumption 360 L/Hr

Type of cabins

7 (3 x Double, 1 x Twin, 3 x Converti