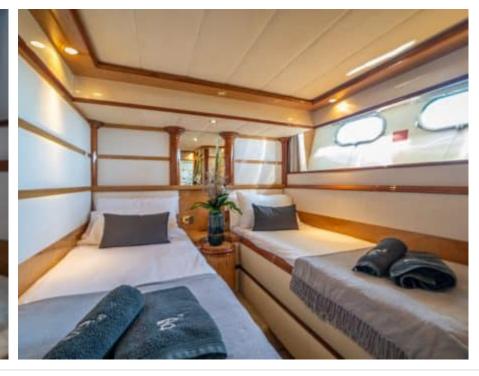

M/Y ALEN





Guests 12



Cabins **7** 



Crew **4** 



### M/Y ALEN











Air Conditioning Paddle Boards x







toys

Wakeboard











# EXTERIOR DESIGN































































## INTERIOR DESIGN











































## GALLERY LIFESTYLE















### **Specifications**



Low rate per day

7 250 €



High rate per day

8 500 €



Summer low rate per week

45 000 €



Summer high rate per week

53 000 €



Winter low rate per week

45 000 €



Winter high rate per week

53 000 €



Builder

Astondoa



Year built

1995



Year refit

2020



Length

27.34 m



**Guests Cruising** 

12



Cabins

7

Winter Cruising Area(s)

Spain & Balearics, West Mediterranean

Summer Cruising Area(s)
Spain & Balearics, West Mediterranean

Crew

Max speed 18 knots Cruising speed 14 knots

Fuel consumption 360 L/Hr

Type of cabins

7 (3 x Double, 1 x Twin, 3 x Convertibles)