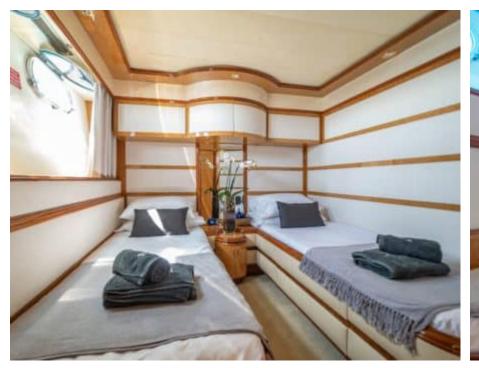

M/Y ALEN





Guests 12



Cabins **7** 



Crew **4** 



### M/Y ALEN











Air Conditioning Paddle Boards x







toys

Wakeboard











# EXTERIOR DESIGN































































## INTERIOR DESIGN











































## GALLERY LIFESTYLE















### **Specifications**



Low rate per day

7 250 €



High rate per day

8 500 €



Summer low rate per week

45 000 €



Summer high rate per week

53 000 €



Winter low rate per week

45 000 €



Winter high rate per week

53 000 €



Builder

Astondoa



Year built

1995



Year refit

2020



Length

27.34 m



**Guests Cruising** 

12



Cabins

7

Winter Cruising Area(s)

Spain & Balearics, West Mediterranean

Summer Cruising Area(s)
Spain & Balearics, West Mediterranean

Crew

Max speed 18 knots Cruising speed 14 knots

Fuel consumption 360 L/Hr

Type of cabins

7 (3 x Double, 1 x Twin, 3 x Convertibles)