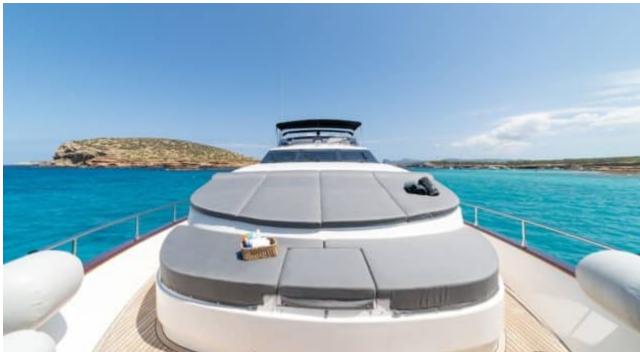

M/Y ALEN





Guests 12



Cabins **7** 



Crew **4** 



### M/Y ALEN











Air Conditioning Paddle Boards x







toys

Wakeboard











# EXTERIOR DESIGN































































## INTERIOR DESIGN











































## GALLERY LIFESTYLE















### **Specifications**



Low rate per day

7 250 €



High rate per day

8 500 €



Summer low rate per week

45 000 €



Summer high rate per week

53 000 €



Winter low rate per week

45 000 €



Winter high rate per week

53 000 €



Builder

Astondoa



Year built

1995



Year refit

2020



Length

27.34 m



**Guests Cruising** 

12



Cabins

7

Winter Cruising Area(s)

Spain & Balearics, West Mediterranean

Summer Cruising Area(s)
Spain & Balearics, West Mediterranean

Crew

Max speed 18 knots Cruising speed 14 knots

Fuel consumption 360 L/Hr

Type of cabins

7 (3 x Double, 1 x Twin, 3 x Convertibles)