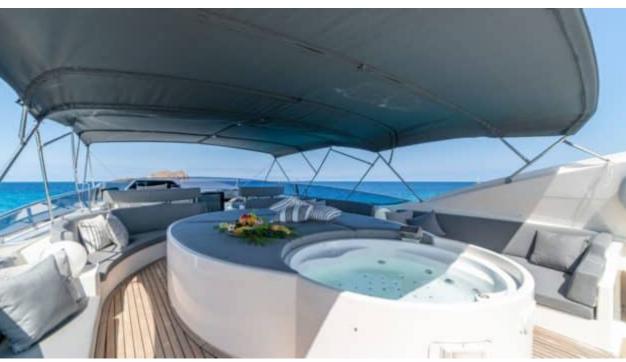

M/Y ALEN





Guests 12



Cabins **7** 



Crew **4** 



### M/Y ALEN











Air Conditioning Paddle Boards x







toys

Wakeboard











# EXTERIOR DESIGN































































## INTERIOR DESIGN











































## GALLERY LIFESTYLE















### **Specifications**



Low rate per day

7 250 €



High rate per day

8 500 €



Summer low rate per week

45 000 €



Summer high rate per week

53 000 €



Winter low rate per week

45 000 €



Winter high rate per week

53 000 €



Builder

Astondoa



Year built

1995



Year refit

2020



Length

27.34 m



**Guests Cruising** 

12



Cabins

7

Winter Cruising Area(s)

Spain & Balearics, West Mediterranean

Summer Cruising Area(s)
Spain & Balearics, West Mediterranean

Crew

Max speed 18 knots Cruising speed 14 knots

Fuel consumption 360 L/Hr

Type of cabins

7 (3 x Double, 1 x Twin, 3 x Convertibles)