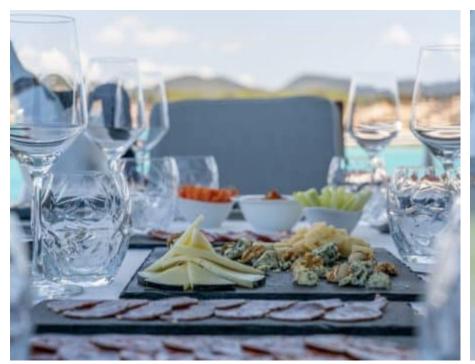

M/Y ALEN





Guests 12



Cabins **7** 



Crew **4** 



### M/Y ALEN











Air Conditioning Paddle Boards x







toys

Wakeboard











# EXTERIOR DESIGN































































## INTERIOR DESIGN











































## GALLERY LIFESTYLE















### **Specifications**



Low rate per day

7 250 €



High rate per day

8 500 €



Summer low rate per week

45 000 €



Summer high rate per week

53 000 €



Winter low rate per week

45 000 €



Winter high rate per week

53 000 €



Builder

Astondoa



Year built

1995



Year refit

2020



Length

27.34 m



**Guests Cruising** 

12



Cabins

7

Winter Cruising Area(s)

Spain & Balearics, West Mediterranean

Summer Cruising Area(s)
Spain & Balearics, West Mediterranean

Crew

Max speed 18 knots Cruising speed 14 knots

Fuel consumption 360 L/Hr

Type of cabins

7 (3 x Double, 1 x Twin, 3 x Convertibles)