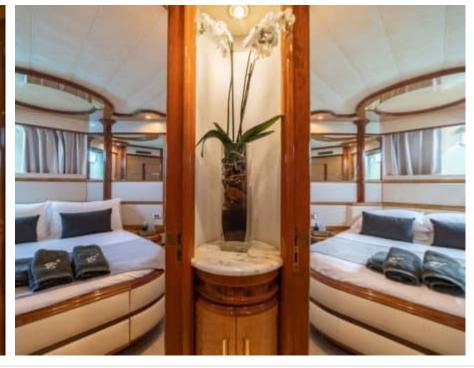

M/Y ALEN





Guests 12



Cabins **7** 



Crew **4** 



### M/Y ALEN











Air Conditioning Paddle Boards x







toys

Wakeboard











# EXTERIOR DESIGN































































## INTERIOR DESIGN











































## GALLERY LIFESTYLE















### **Specifications**



Low rate per day

7 250 €



High rate per day

8 500 €



Summer low rate per week

45 000 €



Summer high rate per week

53 000 €



Winter low rate per week

45 000 €



Winter high rate per week

53 000 €



Builder

Astondoa



Year built

1995



Year refit

2020



Length

27.34 m



**Guests Cruising** 

12



Cabins

7

Winter Cruising Area(s)

Spain & Balearics, West Mediterranean

Summer Cruising Area(s)
Spain & Balearics, West Mediterranean

Crew

Max speed 18 knots Cruising speed 14 knots

Fuel consumption 360 L/Hr

Type of cabins

7 (3 x Double, 1 x Twin, 3 x Convertibles)