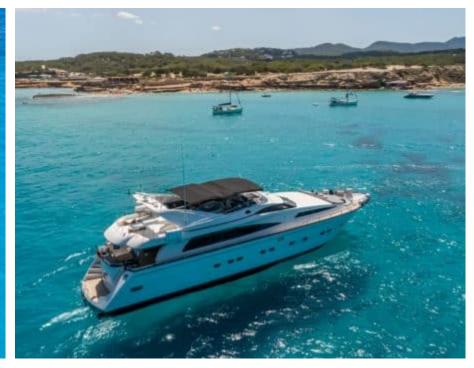

# EXTERIOR DESIGN

1995

Year refit

2020

Length

27.34 m

**Guests Cruising** 

12

Cabins