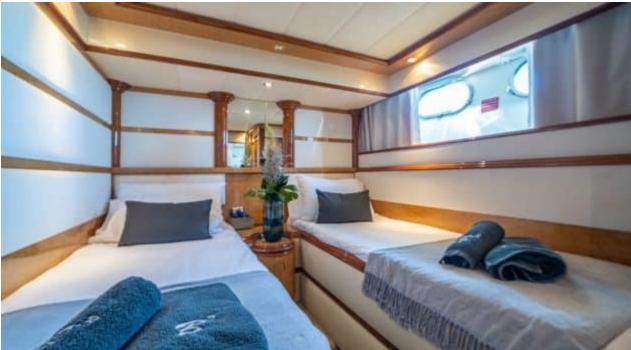

M/Y ALEN





Guests 12



Cabins **7** 



Crew **4** 



### M/Y ALEN











Air Conditioning Paddle Boards x







toys

Wakeboard











# EXTERIOR DESIGN































































## INTERIOR DESIGN











































## GALLERY LIFESTYLE















### **Specifications**



Low rate per day

7 250 €



High rate per day

8 500 €



Summer low rate per week

45 000 €



Summer high rate per week

53 000 €



Winter low rate per week

45 000 €



Winter high rate per week

53 000 €



Builder

Astondoa



Year built

1995



Year refit

2020



Length

27.34 m



**Guests Cruising** 

12



Cabins

7

Winter Cruising Area(s)

Spain & Balearics, West Mediterranean

Summer Cruising Area(s)
Spain & Balearics, West Mediterranean

Crew

Max speed 18 knots Cruising speed 14 knots

Fuel consumption 360 L/Hr

Type of cabins

7 (3 x Double, 1 x Twin, 3 x Convertibles)