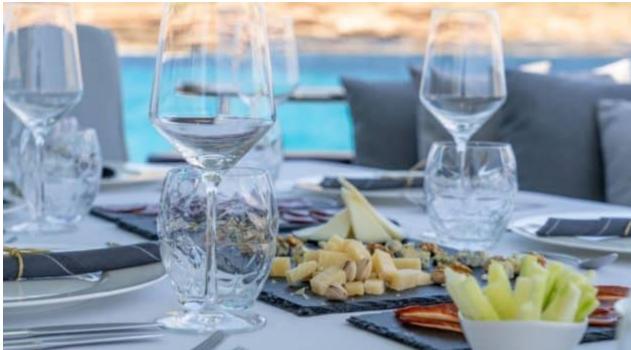

M/Y ALEN





Guests 12



Cabins **7** 



Crew **4** 



### M/Y ALEN











Air Conditioning Paddle Boards x







toys

Wakeboard











# EXTERIOR DESIGN































































## INTERIOR DESIGN











































## GALLERY LIFESTYLE















### **Specifications**



Low rate per day

7 250 €



High rate per day

8 500 €



Summer low rate per week

45 000 €



Summer high rate per week

53 000 €



Winter low rate per week

45 000 €



Winter high rate per week

53 000 €



Builder

Astondoa



Year built

1995



Year refit

2020



Length

27.34 m



**Guests Cruising** 

12



Cabins

7

Winter Cruising Area(s)

Spain & Balearics, West Mediterranean

Summer Cruising Area(s)
Spain & Balearics, West Mediterranean

Crew

Max speed 18 knots Cruising speed 14 knots

Fuel consumption 360 L/Hr

Type of cabins

7 (3 x Double, 1 x Twin, 3 x Convertibles)