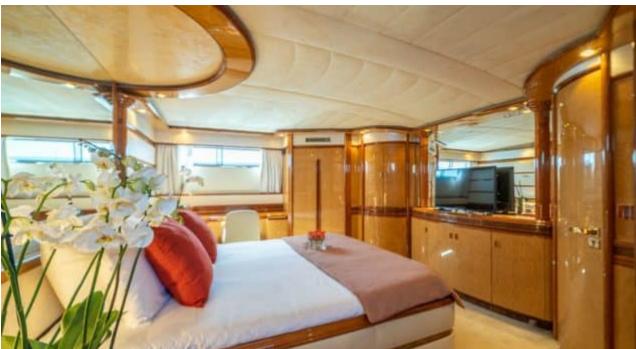

M/Y ALEN





Guests 12



Cabins **7** 



Crew **4** 



### M/Y ALEN











Air Conditioning Paddle Boards x







toys

Wakeboard











# EXTERIOR DESIGN































































## INTERIOR DESIGN











































## GALLERY LIFESTYLE















### **Specifications**



Low rate per day

7 250 €



High rate per day

8 500 €



Summer low rate per week

45 000 €



Summer high rate per week

53 000 €



Winter low rate per week

45 000 €



Winter high rate per week

53 000 €



Builder

Astondoa



Year built

1995



Year refit

2020



Length

27.34 m



**Guests Cruising** 

12



Cabins

7

Winter Cruising Area(s)

Spain & Balearics, West Mediterranean

Summer Cruising Area(s)
Spain & Balearics, West Mediterranean

Crew

Max speed 18 knots Cruising speed 14 knots

Fuel consumption 360 L/Hr

Type of cabins

7 (3 x Double, 1 x Twin, 3 x Convertibles)