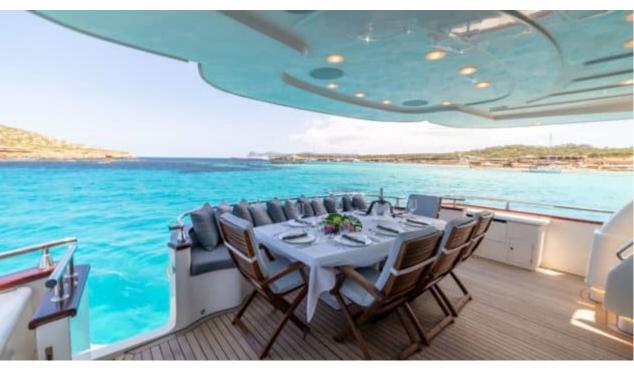

M/Y ALEN





Guests 12



Cabins **7** 



Crew **4** 



### M/Y ALEN











Air Conditioning Paddle Boards x







toys

Wakeboard











# EXTERIOR DESIGN































































## INTERIOR DESIGN











































## GALLERY LIFESTYLE















### **Specifications**



Low rate per day

7 250 €



High rate per day

8 500 €



Summer low rate per week

45 000 €



Summer high rate per week

53 000 €



Winter low rate per week

45 000 €



Winter high rate per week

53 000 €



Builder

Astondoa



Year built

1995



Year refit

2020



Length

27.34 m



**Guests Cruising** 

12



Cabins

7

Winter Cruising Area(s)

Spain & Balearics, West Mediterranean

Summer Cruising Area(s)
Spain & Balearics, West Mediterranean

Crew

Max speed 18 knots Cruising speed 14 knots

Fuel consumption 360 L/Hr

Type of cabins

7 (3 x Double, 1 x Twin, 3 x Convertibles)