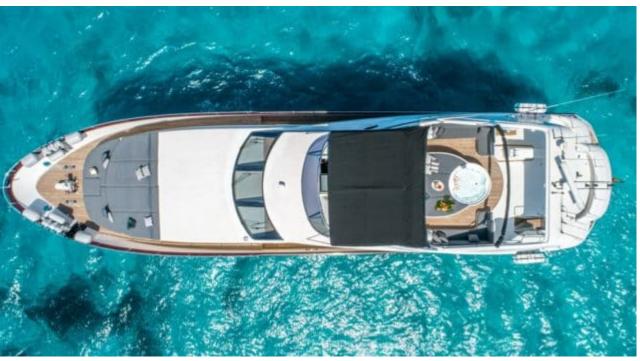

M/Y ALEN





Guests 12



Cabins **7** 



Crew **4** 



### M/Y ALEN











Air Conditioning Paddle Boards x







toys

Wakeboard











# EXTERIOR DESIGN































































## INTERIOR DESIGN











































## GALLERY LIFESTYLE















### **Specifications**



Low rate per day

7 250 €



High rate per day

8 500 €



Summer low rate per week

45 000 €



Summer high rate per week

53 000 €



Winter low rate per week

45 000 €



Winter high rate per week

53 000 €



Builder

Astondoa



Year built

1995



Year refit

2020



Length

27.34 m



**Guests Cruising** 

12



Cabins

7

Winter Cruising Area(s)

Spain & Balearics, West Mediterranean

Summer Cruising Area(s)
Spain & Balearics, West Mediterranean

Crew

Max speed 18 knots Cruising speed 14 knots

Fuel consumption 360 L/Hr

Type of cabins

7 (3 x Double, 1 x Twin, 3 x Convertibles)