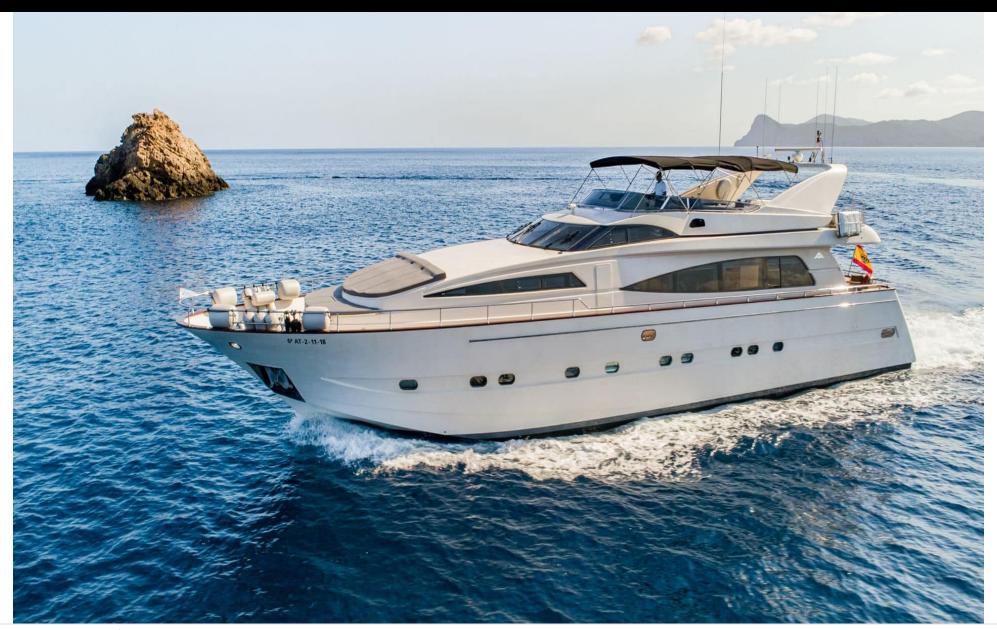

M/Y ALEN





Guests 12



Cabins **7** 



Crew **4** 



### M/Y ALEN











Air Conditioning Paddle Boards x







toys

Wakeboard











# EXTERIOR DESIGN































































## INTERIOR DESIGN











































## GALLERY LIFESTYLE















### **Specifications**



Low rate per day

7 250 €



High rate per day

8 500 €



Summer low rate per week

45 000 €



Summer high rate per week

53 000 €



Winter low rate per week

45 000 €



Winter high rate per week

53 000 €



Builder

Astondoa



Year built

1995



Year refit

2020



Length

27.34 m



**Guests Cruising** 

12



Cabins

7

Winter Cruising Area(s)

Spain & Balearics, West Mediterranean

Summer Cruising Area(s)
Spain & Balearics, West Mediterranean

Crew

Max speed 18 knots Cruising speed 14 knots

Fuel consumption 360 L/Hr

Type of cabins

7 (3 x Double, 1 x Twin, 3 x Convertibles)