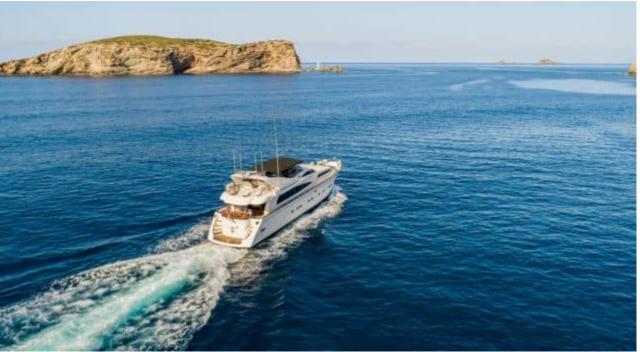

# EXTERIOR DESIGN

1995

Year refit

2020

Length

27.34 m

**Guests Cruising** 

12

Cabins