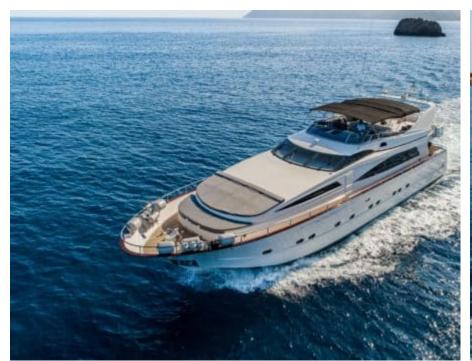

# EXTERIOR DESIGN

1995

Year refit

2020

Length

27.34 m

**Guests Cruising** 

12

Cabins