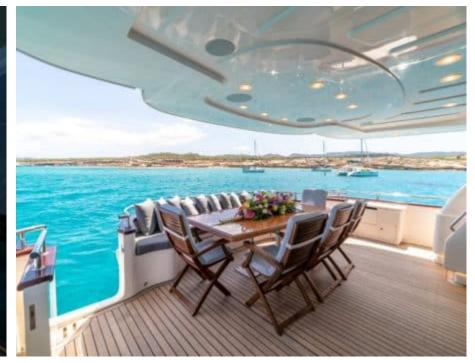

M/Y ALEN





Guests 12



Cabins **7** 



Crew **4** 



### M/Y ALEN











Air Conditioning Paddle Boards x







toys

Wakeboard











# EXTERIOR DESIGN































































## INTERIOR DESIGN











































## GALLERY LIFESTYLE















### **Specifications**



Low rate per day

7 250 €



High rate per day

8 500 €



Summer low rate per week

45 000 €



Summer high rate per week

53 000 €



Winter low rate per week

45 000 €



Winter high rate per week

53 000 €



Builder

Astondoa



Year built

1995



Year refit

2020



Length

27.34 m



**Guests Cruising** 

12



Cabins

7

Winter Cruising Area(s)

Spain & Balearics, West Mediterranean

Summer Cruising Area(s)
Spain & Balearics, West Mediterranean

Crew

Max speed 18 knots Cruising speed 14 knots

Fuel consumption 360 L/Hr

Type of cabins

7 (3 x Double, 1 x Twin, 3 x Convertibles)