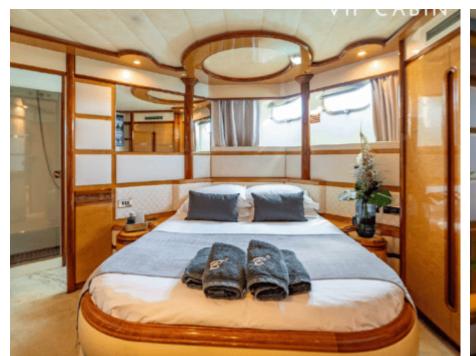

M/Y ALEN





Guests 12



Cabins **7** 



Crew **4** 



### M/Y ALEN











Air Conditioning Paddle Boards x







toys

Wakeboard











# EXTERIOR DESIGN































































## INTERIOR DESIGN











































## GALLERY LIFESTYLE















### **Specifications**



Low rate per day

7 250 €



High rate per day

8 500 €



Summer low rate per week

45 000 €



Summer high rate per week

53 000 €



Winter low rate per week

45 000 €



Winter high rate per week

53 000 €



Builder

Astondoa



Year built

1995



Year refit

2020



Length

27.34 m



**Guests Cruising** 

12



Cabins

7

Winter Cruising Area(s)

Spain & Balearics, West Mediterranean

Summer Cruising Area(s)
Spain & Balearics, West Mediterranean

Crew

Max speed 18 knots Cruising speed 14 knots

Fuel consumption 360 L/Hr

Type of cabins

7 (3 x Double, 1 x Twin, 3 x Convertibles)