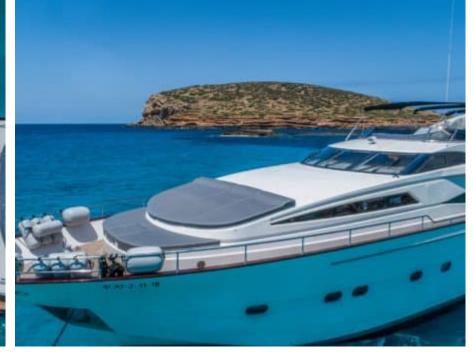

M/Y ALEN





Guests 12



Cabins **7** 



Crew **4** 



### M/Y ALEN











Air Conditioning Paddle Boards x







toys

Wakeboard











# EXTERIOR DESIGN































































## INTERIOR DESIGN











































## GALLERY LIFESTYLE















### **Specifications**



Low rate per day

7 250 €



High rate per day

8 500 €



Summer low rate per week

45 000 €



Summer high rate per week

53 000 €



Winter low rate per week

45 000 €



Winter high rate per week

53 000 €



Builder

Astondoa



Year built

1995



Year refit

2020



Length

27.34 m



**Guests Cruising** 

12



Cabins

7

Winter Cruising Area(s)

Spain & Balearics, West Mediterranean

Summer Cruising Area(s)
Spain & Balearics, West Mediterranean

Crew

Max speed 18 knots Cruising speed 14 knots

Fuel consumption 360 L/Hr

Type of cabins

7 (3 x Double, 1 x Twin, 3 x Convertibles)