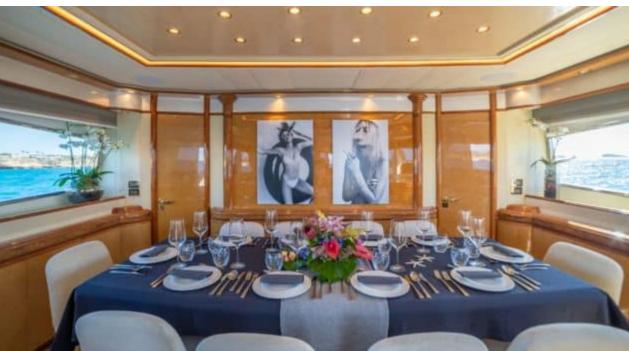

M/Y ALEN





Guests 12



Cabins **7** 



Crew **4** 



### M/Y ALEN











Air Conditioning Paddle Boards x







toys

Wakeboard











# EXTERIOR DESIGN































































## INTERIOR DESIGN











































## GALLERY LIFESTYLE















### **Specifications**



Low rate per day

7 250 €



High rate per day

8 500 €



Summer low rate per week

45 000 €



Summer high rate per week

53 000 €



Winter low rate per week

45 000 €



Winter high rate per week

53 000 €



Builder

Astondoa



Year built

1995



Year refit

2020



Length

27.34 m



**Guests Cruising** 

12



Cabins

7

Winter Cruising Area(s)

Spain & Balearics, West Mediterranean

Summer Cruising Area(s)
Spain & Balearics, West Mediterranean

Crew

Max speed 18 knots Cruising speed 14 knots

Fuel consumption 360 L/Hr

Type of cabins

7 (3 x Double, 1 x Twin, 3 x Convertibles)