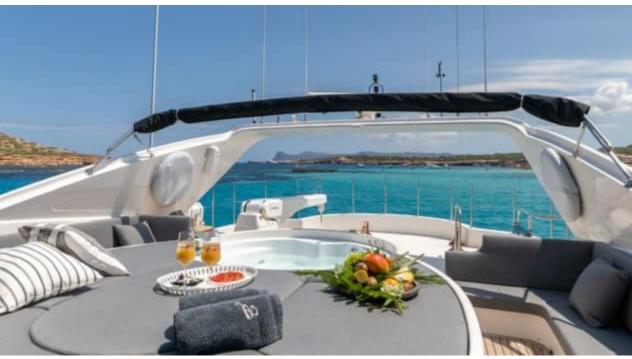

M/Y ALEN





Guests 12



Cabins **7** 



Crew **4** 



### M/Y ALEN











Air Conditioning Paddle Boards x







toys

Wakeboard











# EXTERIOR DESIGN































































## INTERIOR DESIGN











































## GALLERY LIFESTYLE















### **Specifications**



Low rate per day

7 250 €



High rate per day

8 500 €



Summer low rate per week

45 000 €



Summer high rate per week

53 000 €



Winter low rate per week

45 000 €



Winter high rate per week

53 000 €



Builder

Astondoa



Year built

1995



Year refit

2020



Length

27.34 m



**Guests Cruising** 

12



Cabins

7

Winter Cruising Area(s)

Spain & Balearics, West Mediterranean

Summer Cruising Area(s)
Spain & Balearics, West Mediterranean

Crew

Max speed 18 knots Cruising speed 14 knots

Fuel consumption 360 L/Hr

Type of cabins

7 (3 x Double, 1 x Twin, 3 x Convertibles)