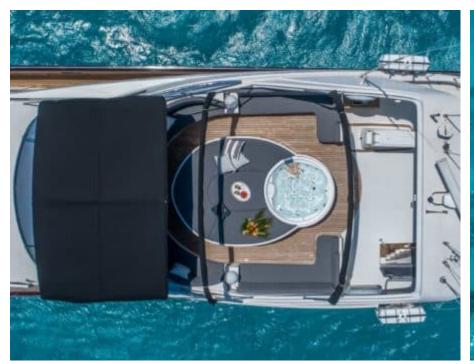

M/Y ALEN





Guests 12



Cabins **7** 



Crew **4** 



### M/Y ALEN











Air Conditioning Paddle Boards x







toys

Wakeboard











# EXTERIOR DESIGN































































## INTERIOR DESIGN











































## GALLERY LIFESTYLE















### **Specifications**



Low rate per day

7 250 €



High rate per day

8 500 €



Summer low rate per week

45 000 €



Summer high rate per week

53 000 €



Winter low rate per week

45 000 €



Winter high rate per week

53 000 €



Builder

Astondoa



Year built

1995



Year refit

2020



Length

27.34 m



**Guests Cruising** 

12



Cabins

7

Winter Cruising Area(s)

Spain & Balearics, West Mediterranean

Summer Cruising Area(s)
Spain & Balearics, West Mediterranean

Crew

Max speed 18 knots Cruising speed 14 knots

Fuel consumption 360 L/Hr

Type of cabins

7 (3 x Double, 1 x Twin, 3 x Convertibles)