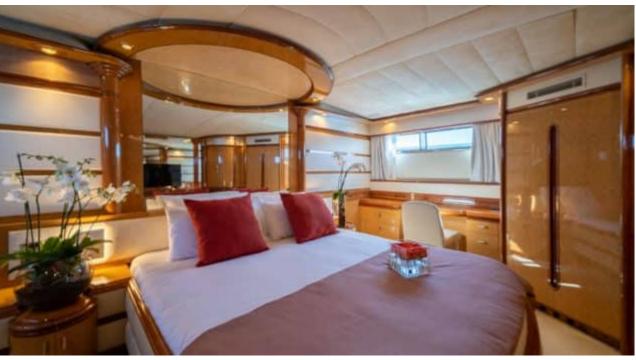

M/Y ALEN





Guests 12



Cabins **7** 



Crew **4** 



### M/Y ALEN











Air Conditioning Paddle Boards x







toys

Wakeboard











# EXTERIOR DESIGN































































## INTERIOR DESIGN











































## GALLERY LIFESTYLE















### **Specifications**



Low rate per day

7 250 €



High rate per day

8 500 €



Summer low rate per week

45 000 €



Summer high rate per week

53 000 €



Winter low rate per week

45 000 €



Winter high rate per week

53 000 €



Builder

Astondoa



Year built

1995



Year refit

2020



Length

27.34 m



**Guests Cruising** 

12



Cabins

7

Winter Cruising Area(s)

Spain & Balearics, West Mediterranean

Summer Cruising Area(s)
Spain & Balearics, West Mediterranean

Crew

Max speed 18 knots Cruising speed 14 knots

Fuel consumption 360 L/Hr

Type of cabins

7 (3 x Double, 1 x Twin, 3 x Convertibles)