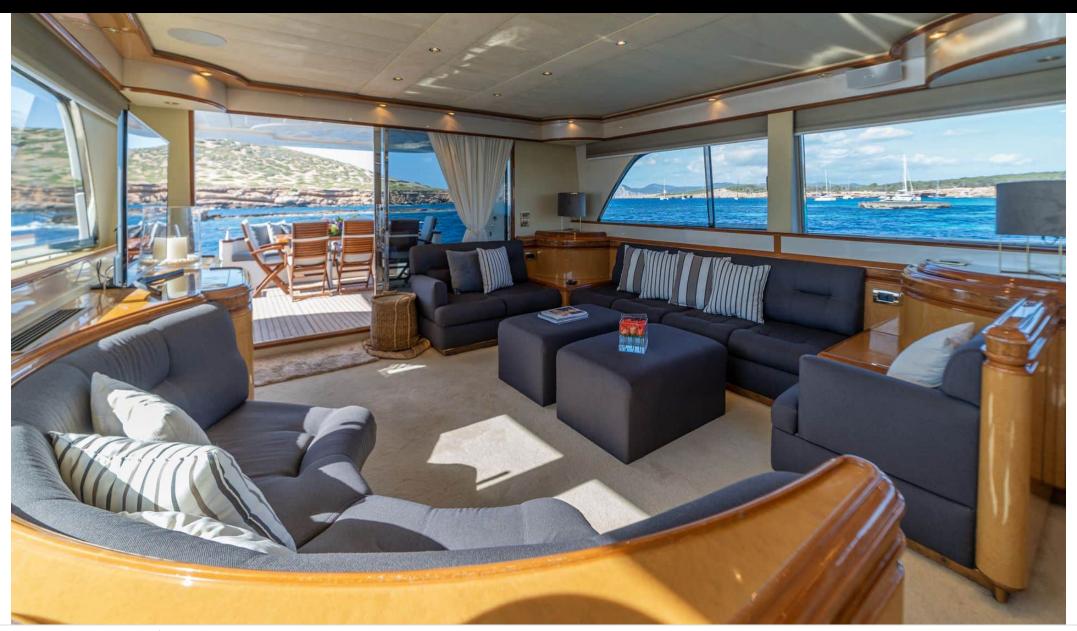

M/Y ALEN





Guests 12



Cabins **7** 



Crew **4** 



### M/Y ALEN











Air Conditioning Paddle Boards x







toys

Wakeboard











# EXTERIOR DESIGN































































## INTERIOR DESIGN











































## GALLERY LIFESTYLE















### **Specifications**



Low rate per day

7 250 €



High rate per day

8 500 €



Summer low rate per week

45 000 €



Summer high rate per week

53 000 €



Winter low rate per week

45 000 €



Winter high rate per week

53 000 €



Builder

Astondoa



Year built

1995



Year refit

2020



Length

27.34 m



**Guests Cruising** 

12



Cabins

7

Winter Cruising Area(s)

Spain & Balearics, West Mediterranean

Summer Cruising Area(s)
Spain & Balearics, West Mediterranean

Crew

Max speed 18 knots Cruising speed 14 knots

Fuel consumption 360 L/Hr

Type of cabins

7 (3 x Double, 1 x Twin, 3 x Convertibles)