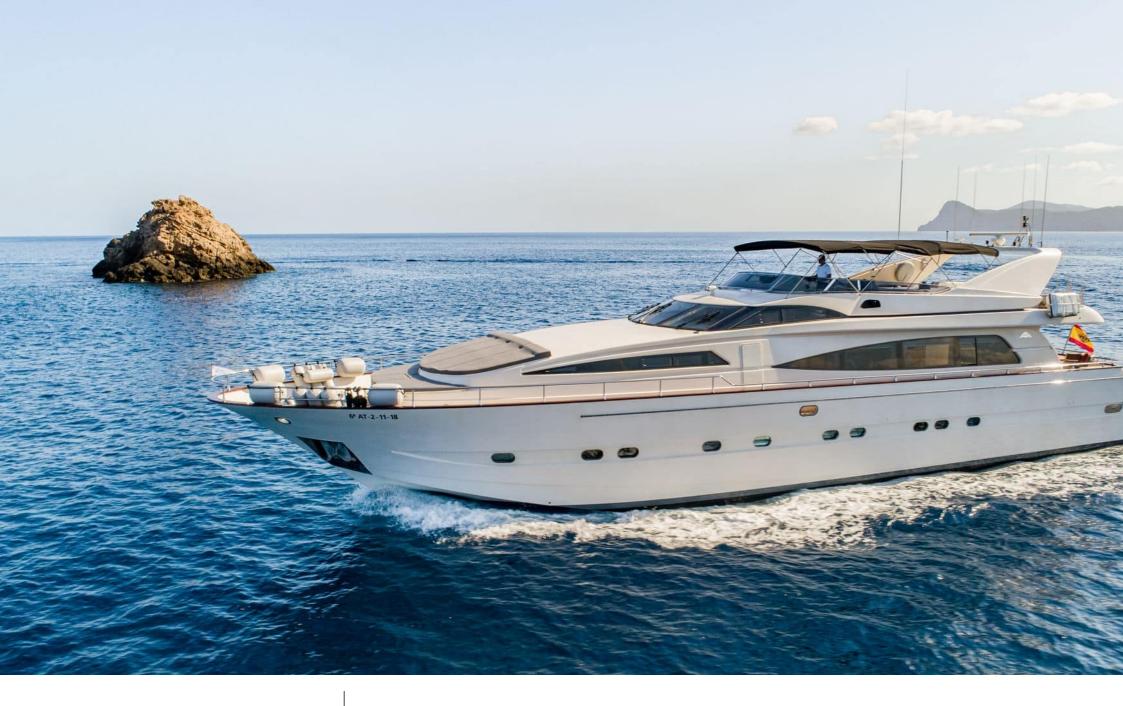

M/Y ALEN

Guests 12

Cabins **7** 

Crew **4** 

# EXTERIOR DESIGN

1995

Year refit

2020

Length

27.34 m

**Guests Cruising** 

12

Cabins