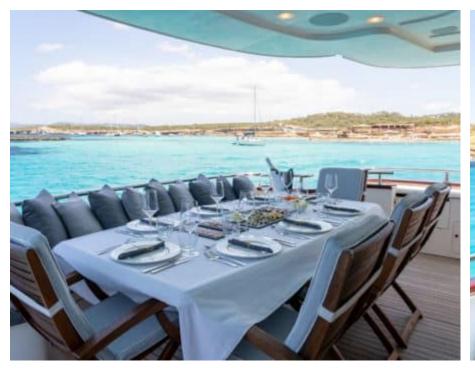

M/Y ALEN





Guests 12



Cabins **7** 



Crew **4** 



### M/Y ALEN











Air Conditioning Paddle Boards x







toys

Wakeboard











# EXTERIOR DESIGN































































## INTERIOR DESIGN











































## GALLERY LIFESTYLE















### **Specifications**



Low rate per day

7 250 €



High rate per day

8 500 €



Summer low rate per week

45 000 €



Summer high rate per week

53 000 €



Winter low rate per week

45 000 €



Winter high rate per week

53 000 €



Builder

Astondoa



Year built

1995



Year refit

2020



Length

27.34 m



**Guests Cruising** 

12



Cabins

7

Winter Cruising Area(s)

Spain & Balearics, West Mediterranean

Summer Cruising Area(s)
Spain & Balearics, West Mediterranean

Crew

Max speed 18 knots Cruising speed 14 knots

Fuel consumption 360 L/Hr

Type of cabins

7 (3 x Double, 1 x Twin, 3 x Convertibles)