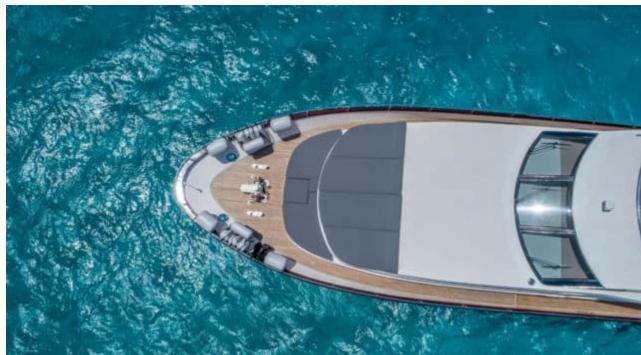

M/Y ALEN





Guests 12



Cabins **7** 



Crew **4** 



### M/Y ALEN











Air Conditioning Paddle Boards x







toys

Wakeboard











# EXTERIOR DESIGN































































## INTERIOR DESIGN











































## GALLERY LIFESTYLE















### **Specifications**



Low rate per day

7 250 €



High rate per day

8 500 €



Summer low rate per week

45 000 €



Summer high rate per week

53 000 €



Winter low rate per week

45 000 €



Winter high rate per week

53 000 €



Builder

Astondoa



Year built

1995



Year refit

2020



Length

27.34 m



**Guests Cruising** 

12



Cabins

7

Winter Cruising Area(s)

Spain & Balearics, West Mediterranean

Summer Cruising Area(s)
Spain & Balearics, West Mediterranean

Crew

Max speed 18 knots Cruising speed 14 knots

Fuel consumption 360 L/Hr

Type of cabins

7 (3 x Double, 1 x Twin, 3 x Convertibles)