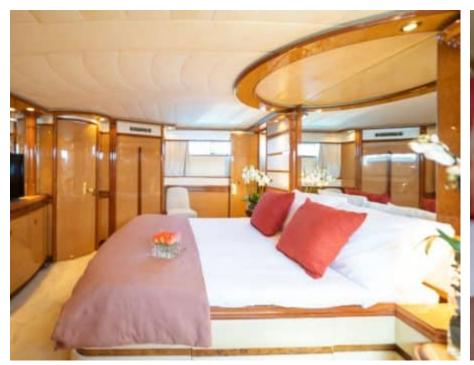

M/Y ALEN





Guests 12



Cabins **7** 



Crew **4** 



### M/Y ALEN











Air Conditioning Paddle Boards x







toys

Wakeboard











# EXTERIOR DESIGN































































## INTERIOR DESIGN











































## GALLERY LIFESTYLE















### **Specifications**



Low rate per day

7 250 €



High rate per day

8 500 €



Summer low rate per week

45 000 €



Summer high rate per week

53 000 €



Winter low rate per week

45 000 €



Winter high rate per week

53 000 €



Builder

Astondoa



Year built

1995



Year refit

2020



Length

27.34 m



**Guests Cruising** 

12



Cabins

7

Winter Cruising Area(s)

Spain & Balearics, West Mediterranean

Summer Cruising Area(s)
Spain & Balearics, West Mediterranean

Crew

Max speed 18 knots Cruising speed 14 knots

Fuel consumption 360 L/Hr

Type of cabins

7 (3 x Double, 1 x Twin, 3 x Convertibles)