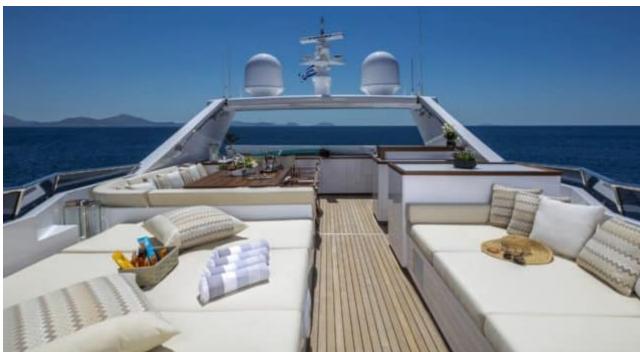

#### M/Y ALEXIA AV



























Jetski



Air Conditioning













Stabilisers underway















# EXTERIOR DESIGN





























## INTERIOR DESIGN





























## GALLERY LIFESTYLE









#### Specifications



Low rate per day

9 666 €



High rate per day

10 833 €



Summer low rate per week

58 000 €



Summer high rate per week

65 000 €



Winter low rate per week

58 000 €



Winter high rate per week

58 000 €



Builder

Cantieri di Pisa



Year built

2006



Year refit

2017



Length

33.53 m



**Guests Cruising** 

12



**Cabins** 

Winter Cruising Area(s)

East Mediterranean, Greece

Summer Cruising Area(s) East Mediterranean, Greece

Crew

Max speed 25 knots

Cruising speed 21 knots

Fuel consumption 700 L/Hr

Type of cabins

4 (2 x Double, 2 x Twin)