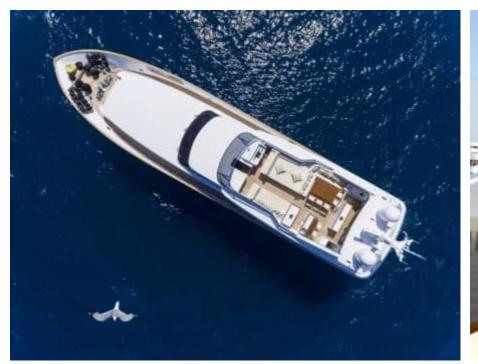

#### M/Y ALEXIA AV



























Jetski



Air Conditioning













Stabilisers underway















# EXTERIOR DESIGN





























## INTERIOR DESIGN





























## GALLERY LIFESTYLE









#### Specifications



Low rate per day

9 666 €



High rate per day

10 833 €



Summer low rate per week

58 000 €



Summer high rate per week

65 000 €



Winter low rate per week

58 000 €



Winter high rate per week

58 000 €



Builder

Cantieri di Pisa



Year built

2006



Year refit

2017



Length

33.53 m



**Guests Cruising** 

12



**Cabins** 

Winter Cruising Area(s)

East Mediterranean, Greece

Summer Cruising Area(s) East Mediterranean, Greece

Crew

Max speed 25 knots

Cruising speed 21 knots

Fuel consumption 700 L/Hr

Type of cabins

4 (2 x Double, 2 x Twin)