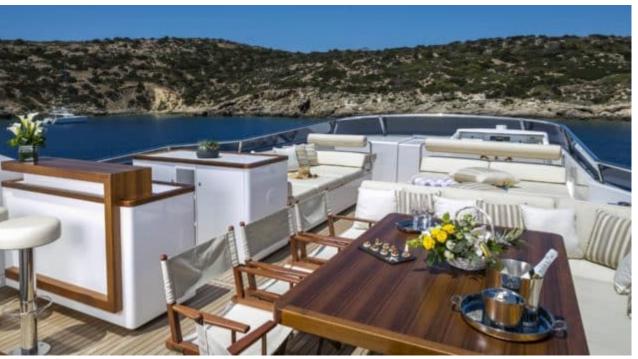

#### M/Y ALEXIA AV



























Jetski



Air Conditioning













Stabilisers underway















# EXTERIOR DESIGN





























## INTERIOR DESIGN





























## GALLERY LIFESTYLE









#### Specifications



Low rate per day

9 666 €



High rate per day

10 833 €



Summer low rate per week

58 000 €



Summer high rate per week

65 000 €



Winter low rate per week

58 000 €



Winter high rate per week

58 000 €



Builder

Cantieri di Pisa



Year built

2006



Year refit

2017



Length

33.53 m



**Guests Cruising** 

12



**Cabins** 

Winter Cruising Area(s)

East Mediterranean, Greece

Summer Cruising Area(s) East Mediterranean, Greece

Crew

Max speed 25 knots

Cruising speed 21 knots

Fuel consumption 700 L/Hr

Type of cabins

4 (2 x Double, 2 x Twin)