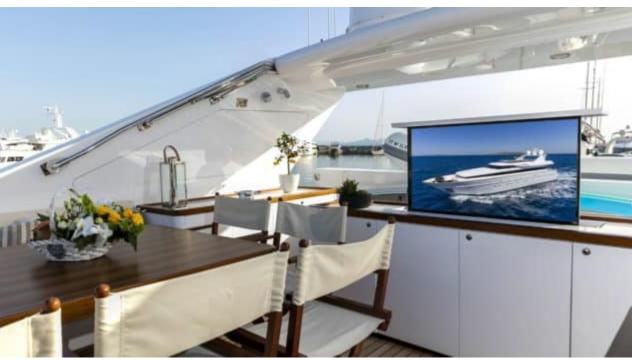

#### M/Y ALEXIA AV



























Jetski



Air Conditioning













Stabilisers underway















# EXTERIOR DESIGN





























## INTERIOR DESIGN





























## GALLERY LIFESTYLE









#### Specifications



Low rate per day

9 666 €



High rate per day

10 833 €



Summer low rate per week

58 000 €



Summer high rate per week

65 000 €



Winter low rate per week

58 000 €



Winter high rate per week

58 000 €



Builder

Cantieri di Pisa



Year built

2006



Year refit

2017



Length

33.53 m



**Guests Cruising** 

12



**Cabins** 

Winter Cruising Area(s)

East Mediterranean, Greece

Summer Cruising Area(s) East Mediterranean, Greece

Crew

Max speed 25 knots

Cruising speed 21 knots

Fuel consumption 700 L/Hr

Type of cabins

4 (2 x Double, 2 x Twin)