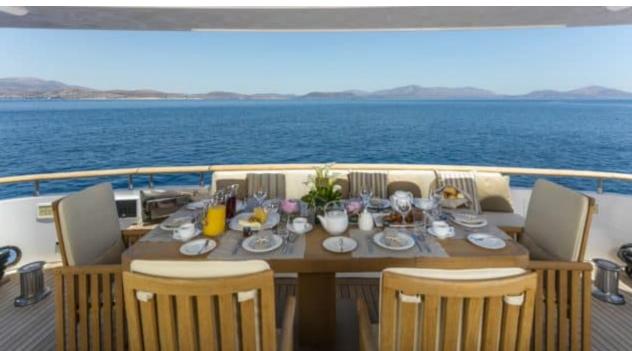

#### M/Y ALEXIA AV



























Jetski



Air Conditioning













Stabilisers underway















# EXTERIOR DESIGN





























## INTERIOR DESIGN





























## GALLERY LIFESTYLE









#### Specifications



Low rate per day

9 666 €



High rate per day

10 833 €



Summer low rate per week

58 000 €



Summer high rate per week

65 000 €



Winter low rate per week

58 000 €



Winter high rate per week

58 000 €



Builder

Cantieri di Pisa



Year built

2006



Year refit

2017



Length

33.53 m



**Guests Cruising** 

12



**Cabins** 

Winter Cruising Area(s)

East Mediterranean, Greece

Summer Cruising Area(s) East Mediterranean, Greece

Crew

Max speed 25 knots

Cruising speed 21 knots

Fuel consumption 700 L/Hr

Type of cabins

4 (2 x Double, 2 x Twin)