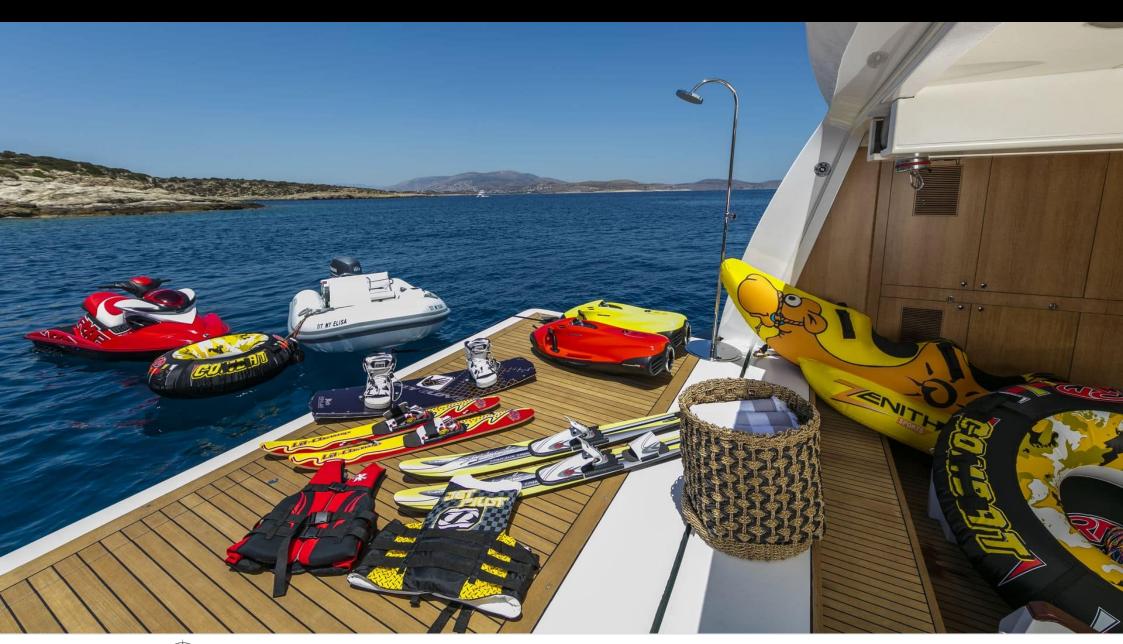

#### M/Y ALEXIA AV



























Jetski



Air Conditioning













Stabilisers underway















# EXTERIOR DESIGN





























## INTERIOR DESIGN





























## GALLERY LIFESTYLE









#### Specifications



Low rate per day

9 666 €



High rate per day

10 833 €



Summer low rate per week

58 000 €



Summer high rate per week

65 000 €



Winter low rate per week

58 000 €



Winter high rate per week

58 000 €



Builder

Cantieri di Pisa



Year built

2006



Year refit

2017



Length

33.53 m



**Guests Cruising** 

12



**Cabins** 

Winter Cruising Area(s)

East Mediterranean, Greece

Summer Cruising Area(s) East Mediterranean, Greece

Crew

Max speed 25 knots

Cruising speed 21 knots

Fuel consumption 700 L/Hr

Type of cabins

4 (2 x Double, 2 x Twin)