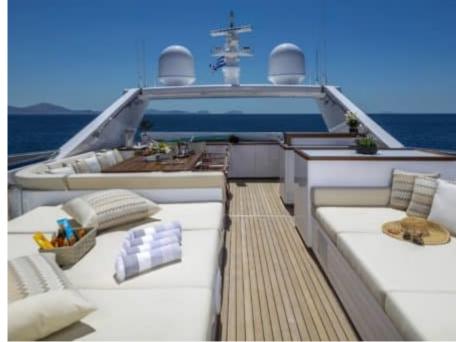

#### M/Y ALEXIA AV



























Jetski



Air Conditioning













Stabilisers underway















# EXTERIOR DESIGN





























## INTERIOR DESIGN





























## GALLERY LIFESTYLE









#### Specifications



Low rate per day

9 666 €



High rate per day

10 833 €



Summer low rate per week

58 000 €



Summer high rate per week

65 000 €



Winter low rate per week

58 000 €



Winter high rate per week

58 000 €



Builder

Cantieri di Pisa



Year built

2006



Year refit

2017



Length

33.53 m



**Guests Cruising** 

12



**Cabins** 

Winter Cruising Area(s)

East Mediterranean, Greece

Summer Cruising Area(s) East Mediterranean, Greece

Crew

Max speed 25 knots

Cruising speed 21 knots

Fuel consumption 700 L/Hr

Type of cabins

4 (2 x Double, 2 x Twin)