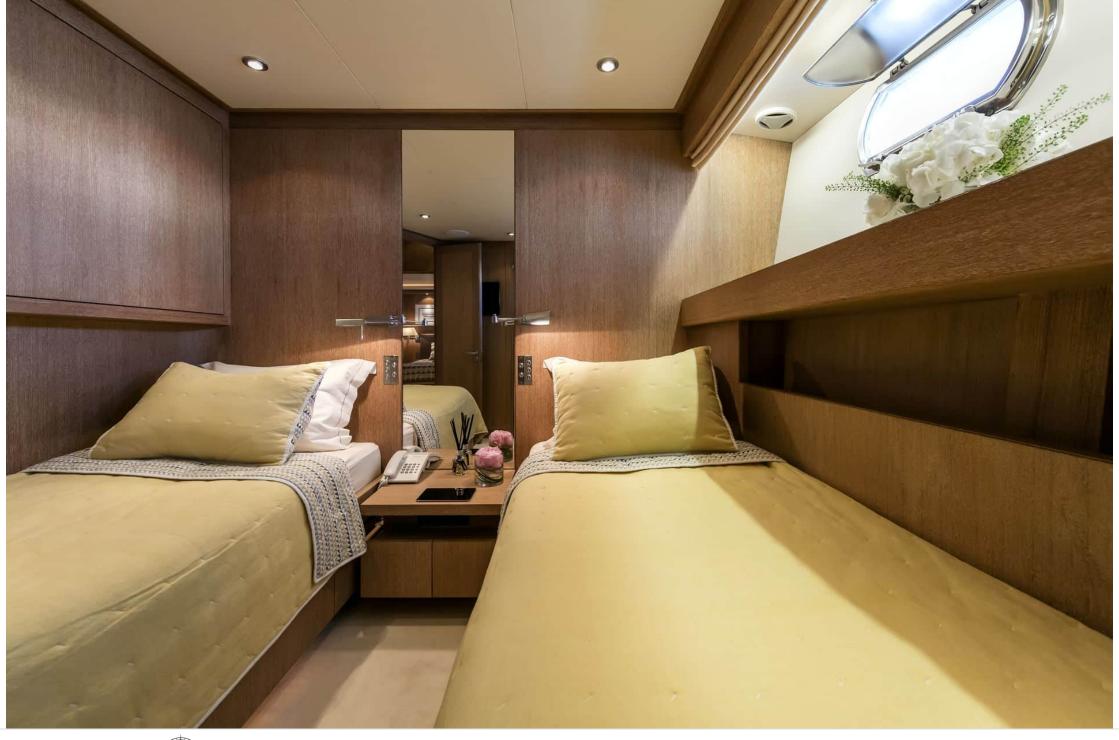

#### M/Y ALEXIA AV



























Jetski



Air Conditioning













Stabilisers underway















# EXTERIOR DESIGN





























## INTERIOR DESIGN





























## GALLERY LIFESTYLE









#### Specifications



Low rate per day

9 666 €



High rate per day

10 833 €



Summer low rate per week

58 000 €



Summer high rate per week

65 000 €



Winter low rate per week

58 000 €



Winter high rate per week

58 000 €



Builder

Cantieri di Pisa



Year built

2006



Year refit

2017



Length

33.53 m



**Guests Cruising** 

12



**Cabins** 

Winter Cruising Area(s)

East Mediterranean, Greece

Summer Cruising Area(s) East Mediterranean, Greece

Crew

Max speed 25 knots

Cruising speed 21 knots

Fuel consumption 700 L/Hr

Type of cabins

4 (2 x Double, 2 x Twin)