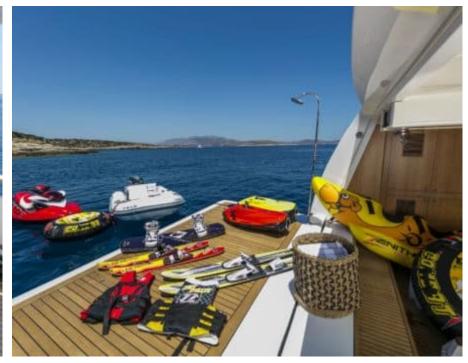

#### M/Y ALEXIA AV

Jetski

Air Conditioning

Stabilisers underway

## GALLERY LIFESTYLE