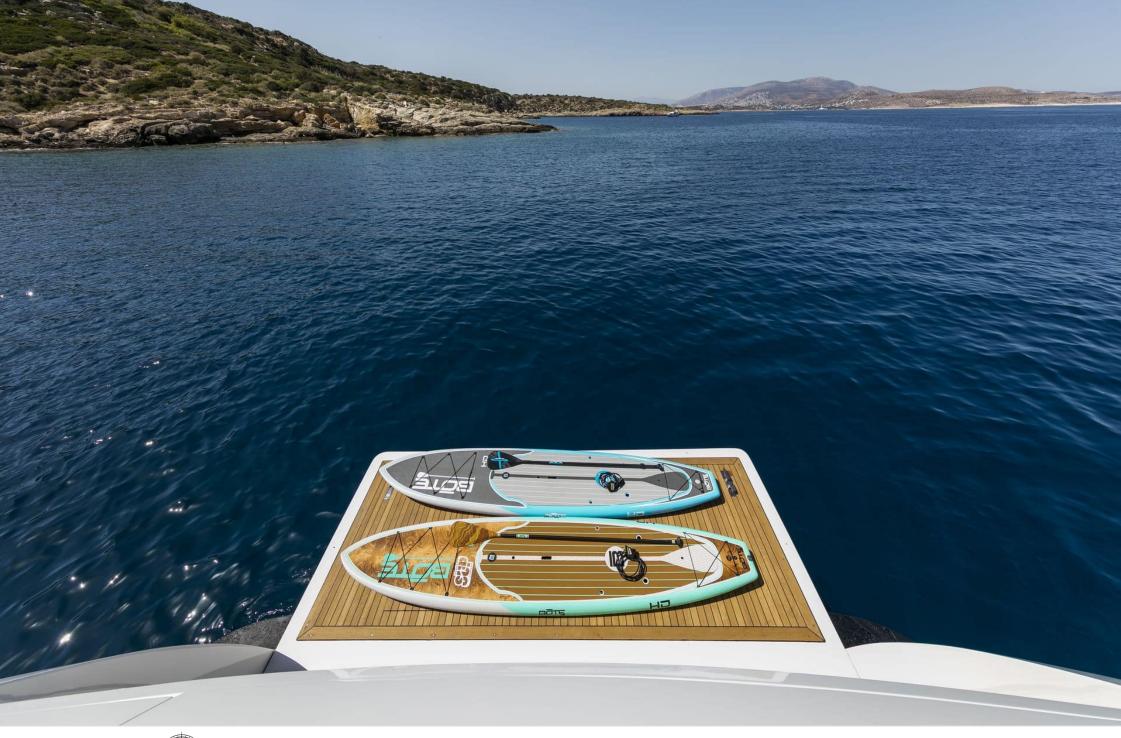

#### M/Y ALEXIA AV



























Jetski



Air Conditioning













Stabilisers underway















# EXTERIOR DESIGN





























## INTERIOR DESIGN





























## GALLERY LIFESTYLE









#### Specifications



Low rate per day

9 666 €



High rate per day

10 833 €



Summer low rate per week

58 000 €



Summer high rate per week

65 000 €



Winter low rate per week

58 000 €



Winter high rate per week

58 000 €



Builder

Cantieri di Pisa



Year built

2006



Year refit

2017



Length

33.53 m



**Guests Cruising** 

12



**Cabins** 

Winter Cruising Area(s)

East Mediterranean, Greece

Summer Cruising Area(s) East Mediterranean, Greece

Crew

Max speed 25 knots

Cruising speed 21 knots

Fuel consumption 700 L/Hr

Type of cabins

4 (2 x Double, 2 x Twin)