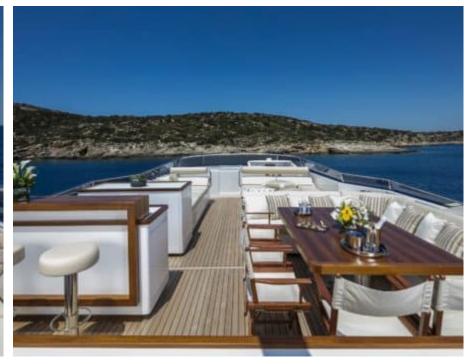

#### M/Y ALEXIA AV



























Jetski



Air Conditioning













Stabilisers underway















# EXTERIOR DESIGN





























## INTERIOR DESIGN





























## GALLERY LIFESTYLE









#### Specifications



Low rate per day

9 666 €



High rate per day

10 833 €



Summer low rate per week

58 000 €



Summer high rate per week

65 000 €



Winter low rate per week

58 000 €



Winter high rate per week

58 000 €



Builder

Cantieri di Pisa



Year built

2006



Year refit

2017



Length

33.53 m



**Guests Cruising** 

12



**Cabins** 

Winter Cruising Area(s)

East Mediterranean, Greece

Summer Cruising Area(s) East Mediterranean, Greece

Crew

Max speed 25 knots

Cruising speed 21 knots

Fuel consumption 700 L/Hr

Type of cabins

4 (2 x Double, 2 x Twin)