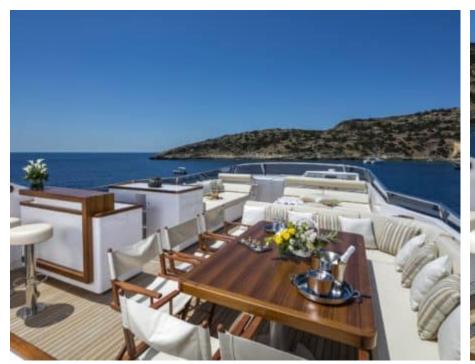

#### M/Y ALEXIA AV



























Jetski



Air Conditioning













Stabilisers underway















# EXTERIOR DESIGN





























## INTERIOR DESIGN





























## GALLERY LIFESTYLE









#### Specifications



Low rate per day

9 666 €



High rate per day

10 833 €



Summer low rate per week

58 000 €



Summer high rate per week

65 000 €



Winter low rate per week

58 000 €



Winter high rate per week

58 000 €



Builder

Cantieri di Pisa



Year built

2006



Year refit

2017



Length

33.53 m



**Guests Cruising** 

12



**Cabins** 

Winter Cruising Area(s)

East Mediterranean, Greece

Summer Cruising Area(s) East Mediterranean, Greece

Crew

Max speed 25 knots

Cruising speed 21 knots

Fuel consumption 700 L/Hr

Type of cabins

4 (2 x Double, 2 x Twin)