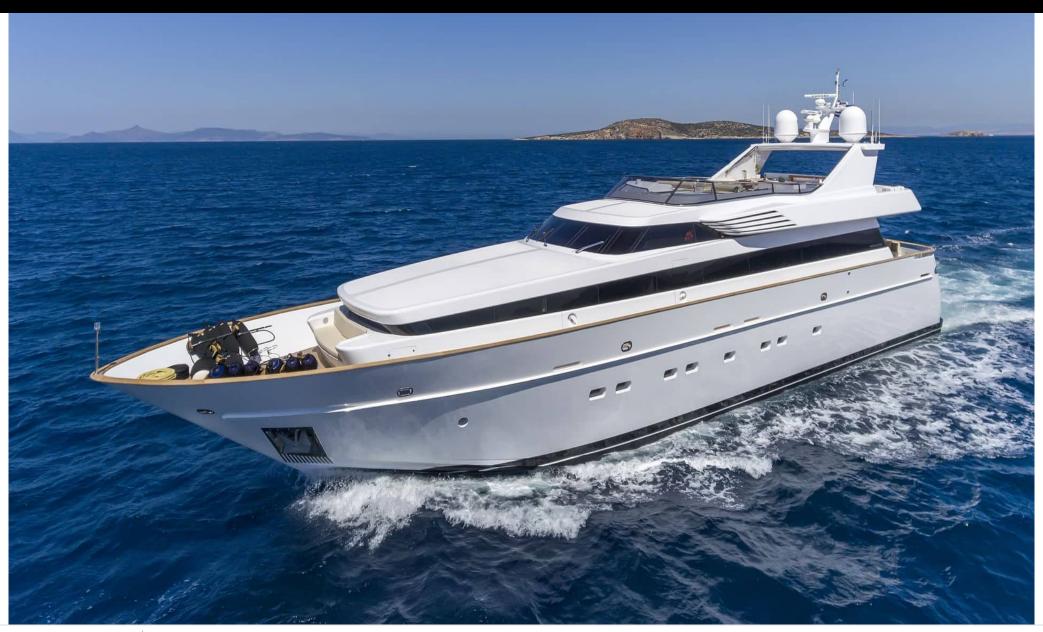

#### M/Y ALEXIA AV

Jetski

Air Conditioning

Stabilisers underway

# EXTERIOR DESIGN