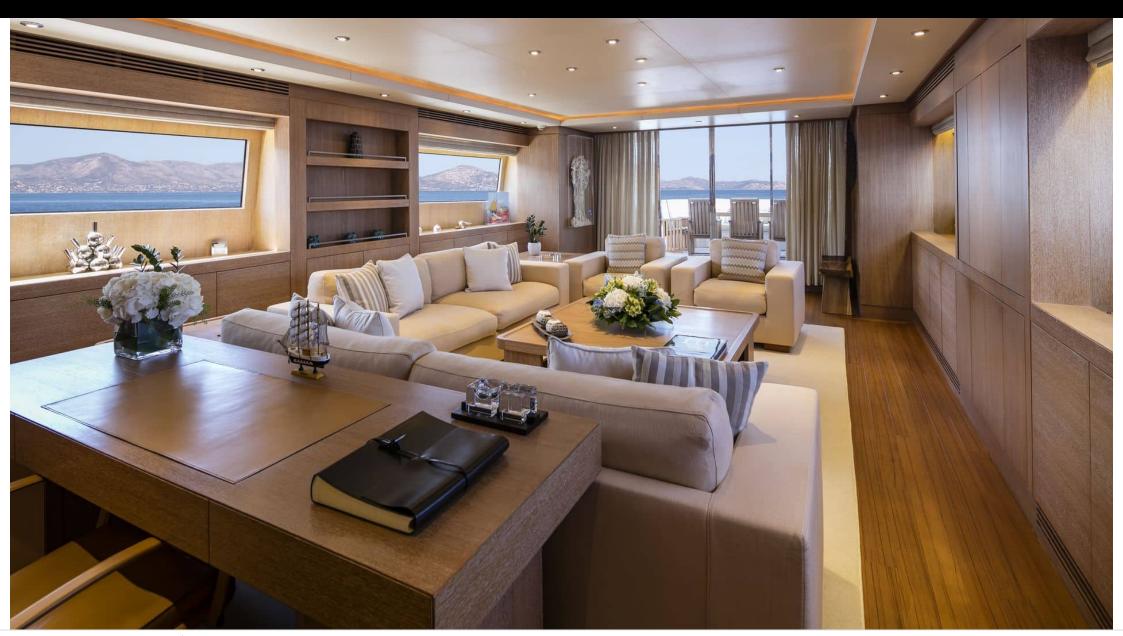

#### M/Y ALEXIA AV



























Jetski



Air Conditioning













Stabilisers underway















# EXTERIOR DESIGN





























## INTERIOR DESIGN





























## GALLERY LIFESTYLE









#### Specifications



Low rate per day

9 666 €



High rate per day

10 833 €



Summer low rate per week

58 000 €



Summer high rate per week

65 000 €



Winter low rate per week

58 000 €



Winter high rate per week

58 000 €



Builder

Cantieri di Pisa



Year built

2006



Year refit

2017



Length

33.53 m



**Guests Cruising** 

12



**Cabins** 

Winter Cruising Area(s)

East Mediterranean, Greece

Summer Cruising Area(s) East Mediterranean, Greece

Crew

Max speed 25 knots

Cruising speed 21 knots

Fuel consumption 700 L/Hr

Type of cabins

4 (2 x Double, 2 x Twin)