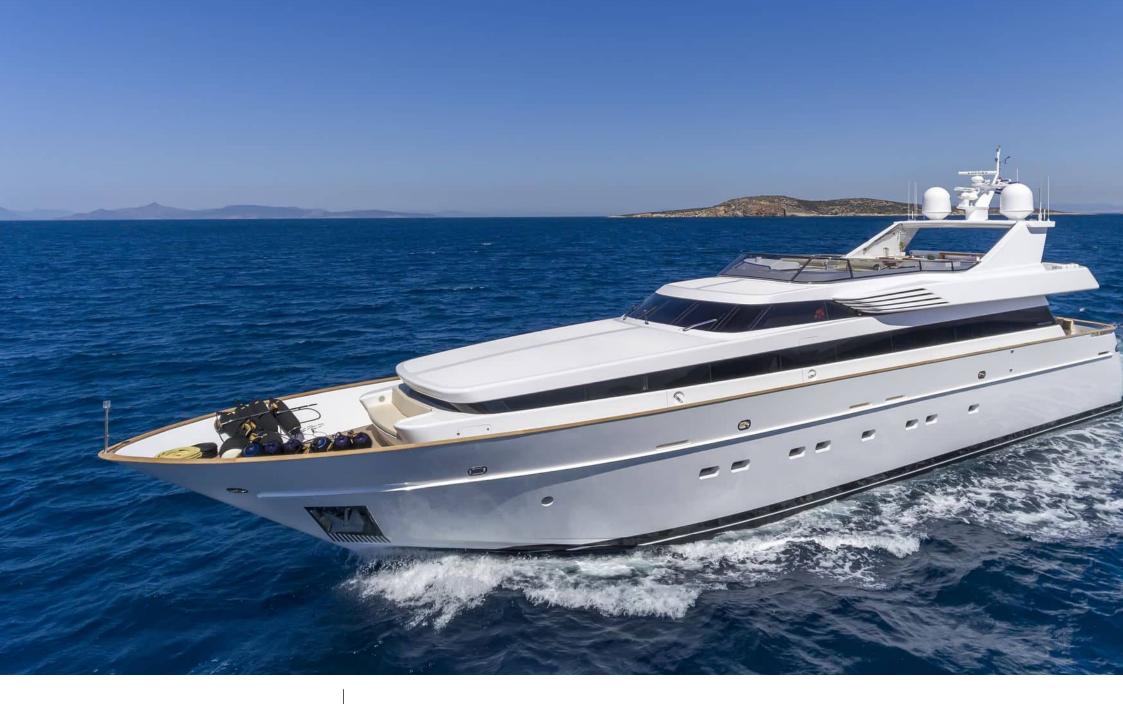

#### M/Y ALEXIA AV

Jetski

Air Conditioning

Stabilisers underway

# EXTERIOR DESIGN

#### Specifications

Low rate per day

9 666 €

High rate per day

10 833 €

Summer low rate per week

58 000 €

Summer high rate per week

2006

Year refit

2017

Length

33.53 m

**Guests Cruising** 

12

**Cabins** 