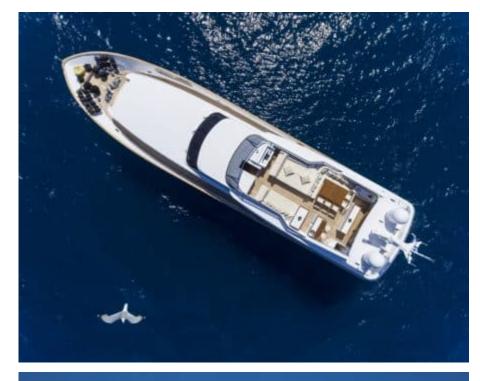

#### M/Y ALEXIA AV

Jetski

Air Conditioning

Stabilisers underway

#### Specifications

Low rate per day

9 666 €

High rate per day

10 833 €

Summer low rate per week

58 000 €

Summer high rate per week

65 000 €

Winter low rate per week

58 000 €

Winter high rate per week

58 000 €

Builder

Cantieri di Pisa

Year built

2006

Year refit

2017

Length

33.53 m

**Guests Cruising** 

12

**Cabins** 

Winter Cruising Area(s)

East Mediterranean, Greece

Summer Cruising Area(s) East Mediterranean, Greece

Crew

Max speed 25 knots

Cruising speed 21 knots

Fuel consumption 700 L/Hr

Type of cabins

4 (2 x Double, 2 x Twin)