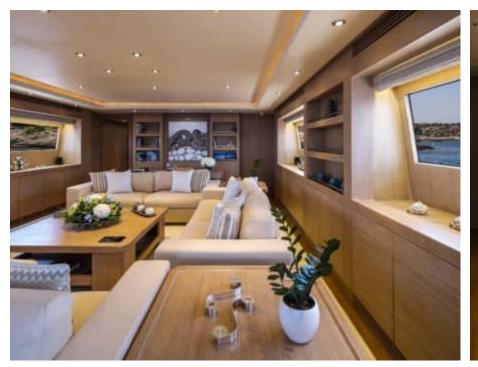

#### M/Y ALEXIA AV



























Jetski



Air Conditioning













Stabilisers underway















# EXTERIOR DESIGN





























## INTERIOR DESIGN





























## GALLERY LIFESTYLE









#### Specifications



Low rate per day

9 666 €



High rate per day

10 833 €



Summer low rate per week

58 000 €



Summer high rate per week

65 000 €



Winter low rate per week

58 000 €



Winter high rate per week

58 000 €



Builder

Cantieri di Pisa



Year built

2006



Year refit

2017



Length

33.53 m



**Guests Cruising** 

12



**Cabins** 

Winter Cruising Area(s)

East Mediterranean, Greece

Summer Cruising Area(s) East Mediterranean, Greece

Crew

Max speed 25 knots

Cruising speed 21 knots

Fuel consumption 700 L/Hr

Type of cabins

4 (2 x Double, 2 x Twin)