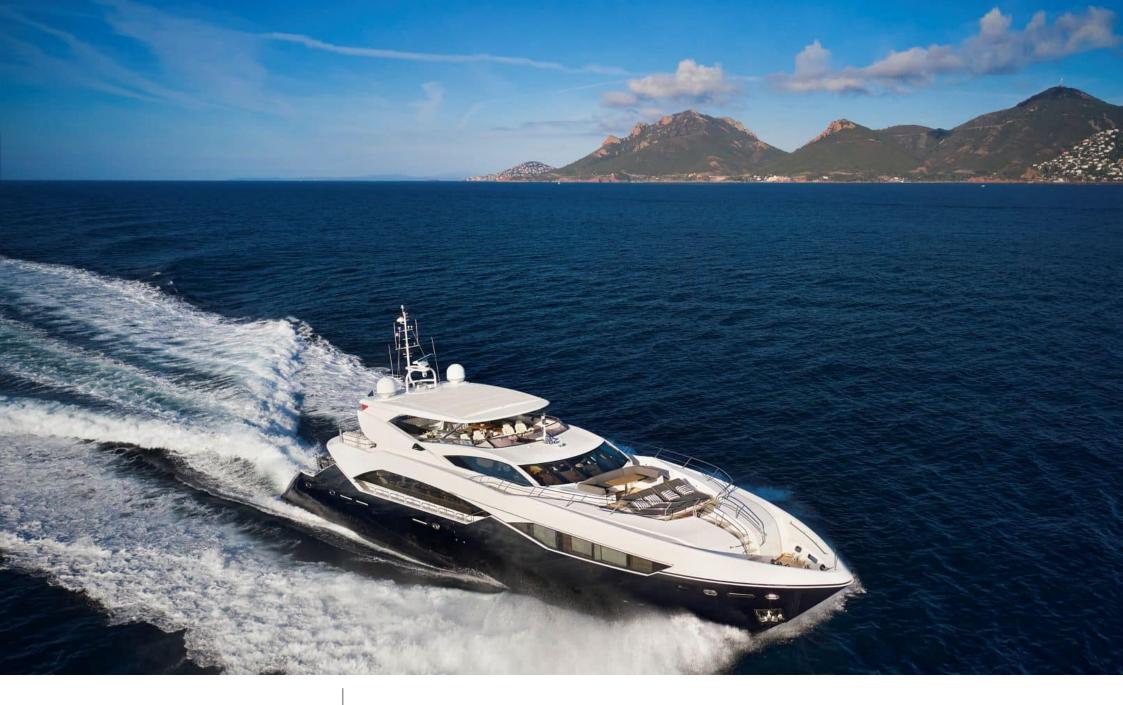

#### M/Y ALPHA ZULU

Length Guests 34.75m 114.01 ft. 12

Cabins **5** 

## Specifications

| Low rate per day<br>\$ 14 166                     | High rate per c\$ 15 833                     | lay                                                           |  |  |
|---------------------------------------------------|----------------------------------------------|---------------------------------------------------------------|--|--|
| Summer low rate per week<br>\$ 85 000             | Summer high r<br>\$ 95 000                   | Summer high rate per week<br>\$ 95 000                        |  |  |
| Winter low rate per week<br>\$ 85 000             | S Winter high rat<br>\$ 95 000               | te per week                                                   |  |  |
| Builder<br>Sunseeker                              | Year built                                   |                                                               |  |  |
| Length<br>34.75 m                                 | Guests Cruisii                               | ng Cabins 5                                                   |  |  |
| Winter Cruising Area(s)<br>North America          | -                                            | Summer Cruising Area(s)<br>French Riviera, West Mediterranean |  |  |
| Crew Max speed<br>6 27 knots                      | <b>U</b>                                     | speed Fuel consumption<br>550 L/Hour                          |  |  |
| Type of cabins<br>5 (4 x Double, 1 x Convertible) |                                              |                                                               |  |  |
|                                                   | Interior design Exterior design Gallery life | estyle Specifications Features                                |  |  |