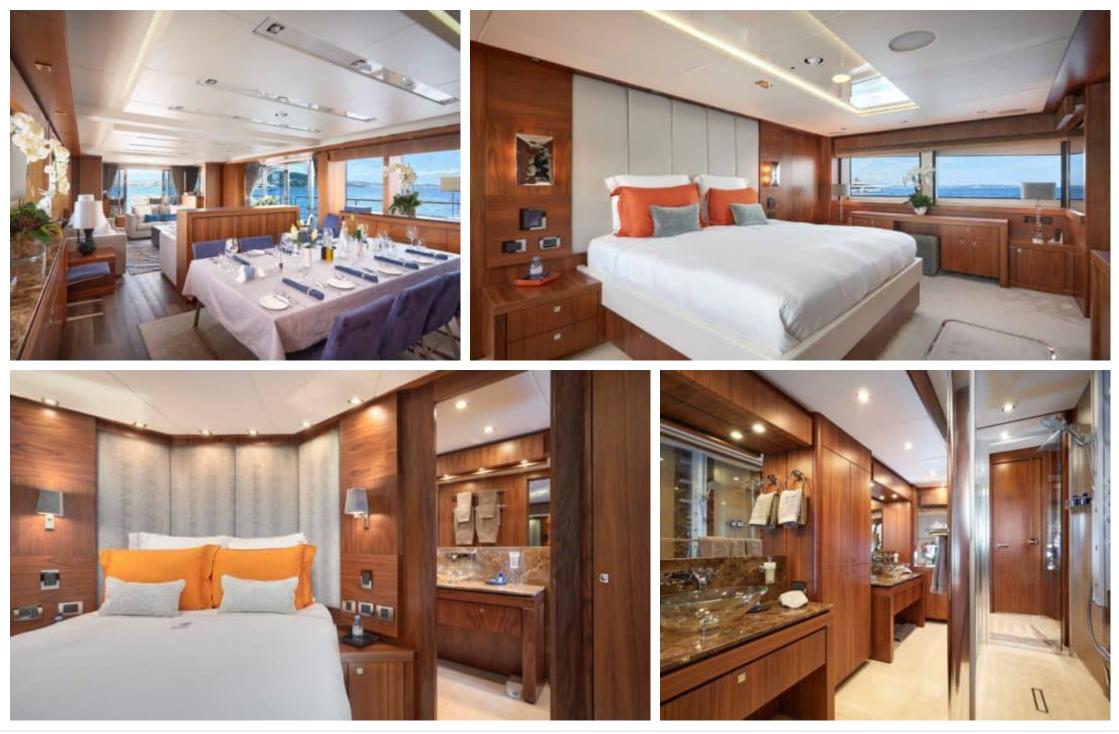

------------------------------|-----------------|-------------------------|-----------------------|
| Toilet                  | پنید<br>کیکٹر ہے<br>Air Conditioning | Donuts          | が兄れ<br>Iacuzzi          | کھی<br>Jetski         |
| Paddle Board            | چې<br>Seabob                         | Snorkeling Gear | Sound System            | Stabilisers at anchor |
| Stabilisers<br>underway | Television                           | Tender          | (B)<br>(B)<br>Wakeboard | Wifi                  |







# EXTERIOR DESIGN





Interior design Exterior design Gallery lifestyle Specifications Features





Interior design Exterior design Gallery lifestyle Specifications Features









## **INTERIOR DESIGN**





Interior design Exterior design Gallery lifestyle Specifications Features













# GALLERY LIFESTYLE





## Specifications

| Low rate per day<br>\$ 14 166                     | High rate per c\$ 15 833                     | lay                                                           |  |  |
|---------------------------------------------------|----------------------------------------------|---------------------------------------------------------------|--|--|
| Summer low rate per week<br>\$ 85 000             | Summer high r<br>\$ 95 000                   | Summer high rate per week<br>\$ 95 000                        |  |  |
| Winter low rate per week<br>\$ 85 000             | S Winter high rat<br>\$ 95 000               | te per week                                                   |  |  |
| Builder<br>Sunseeker                              | Year b