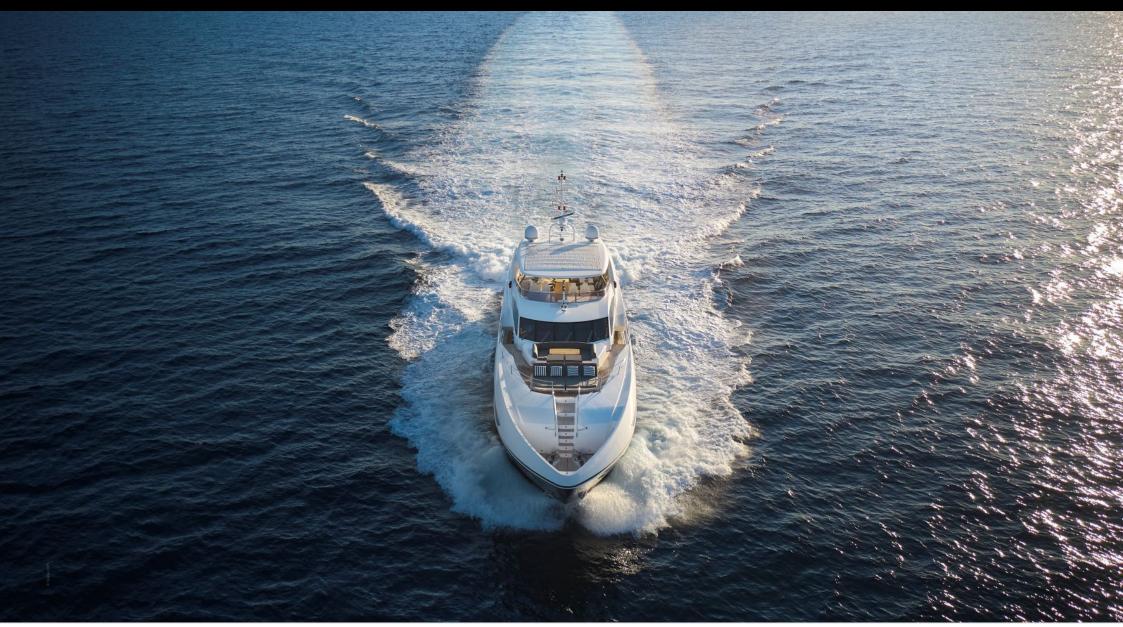

#### M/Y ALPHA ZULU

Length Guests 34.75m 114.01 ft. 12

Cabins **5** 

# EXTERIOR DESIGN

Interior design Exterior design Gallery lifestyle Specifications Features

Interior design Exterior design Gallery lifestyle Specifications Features